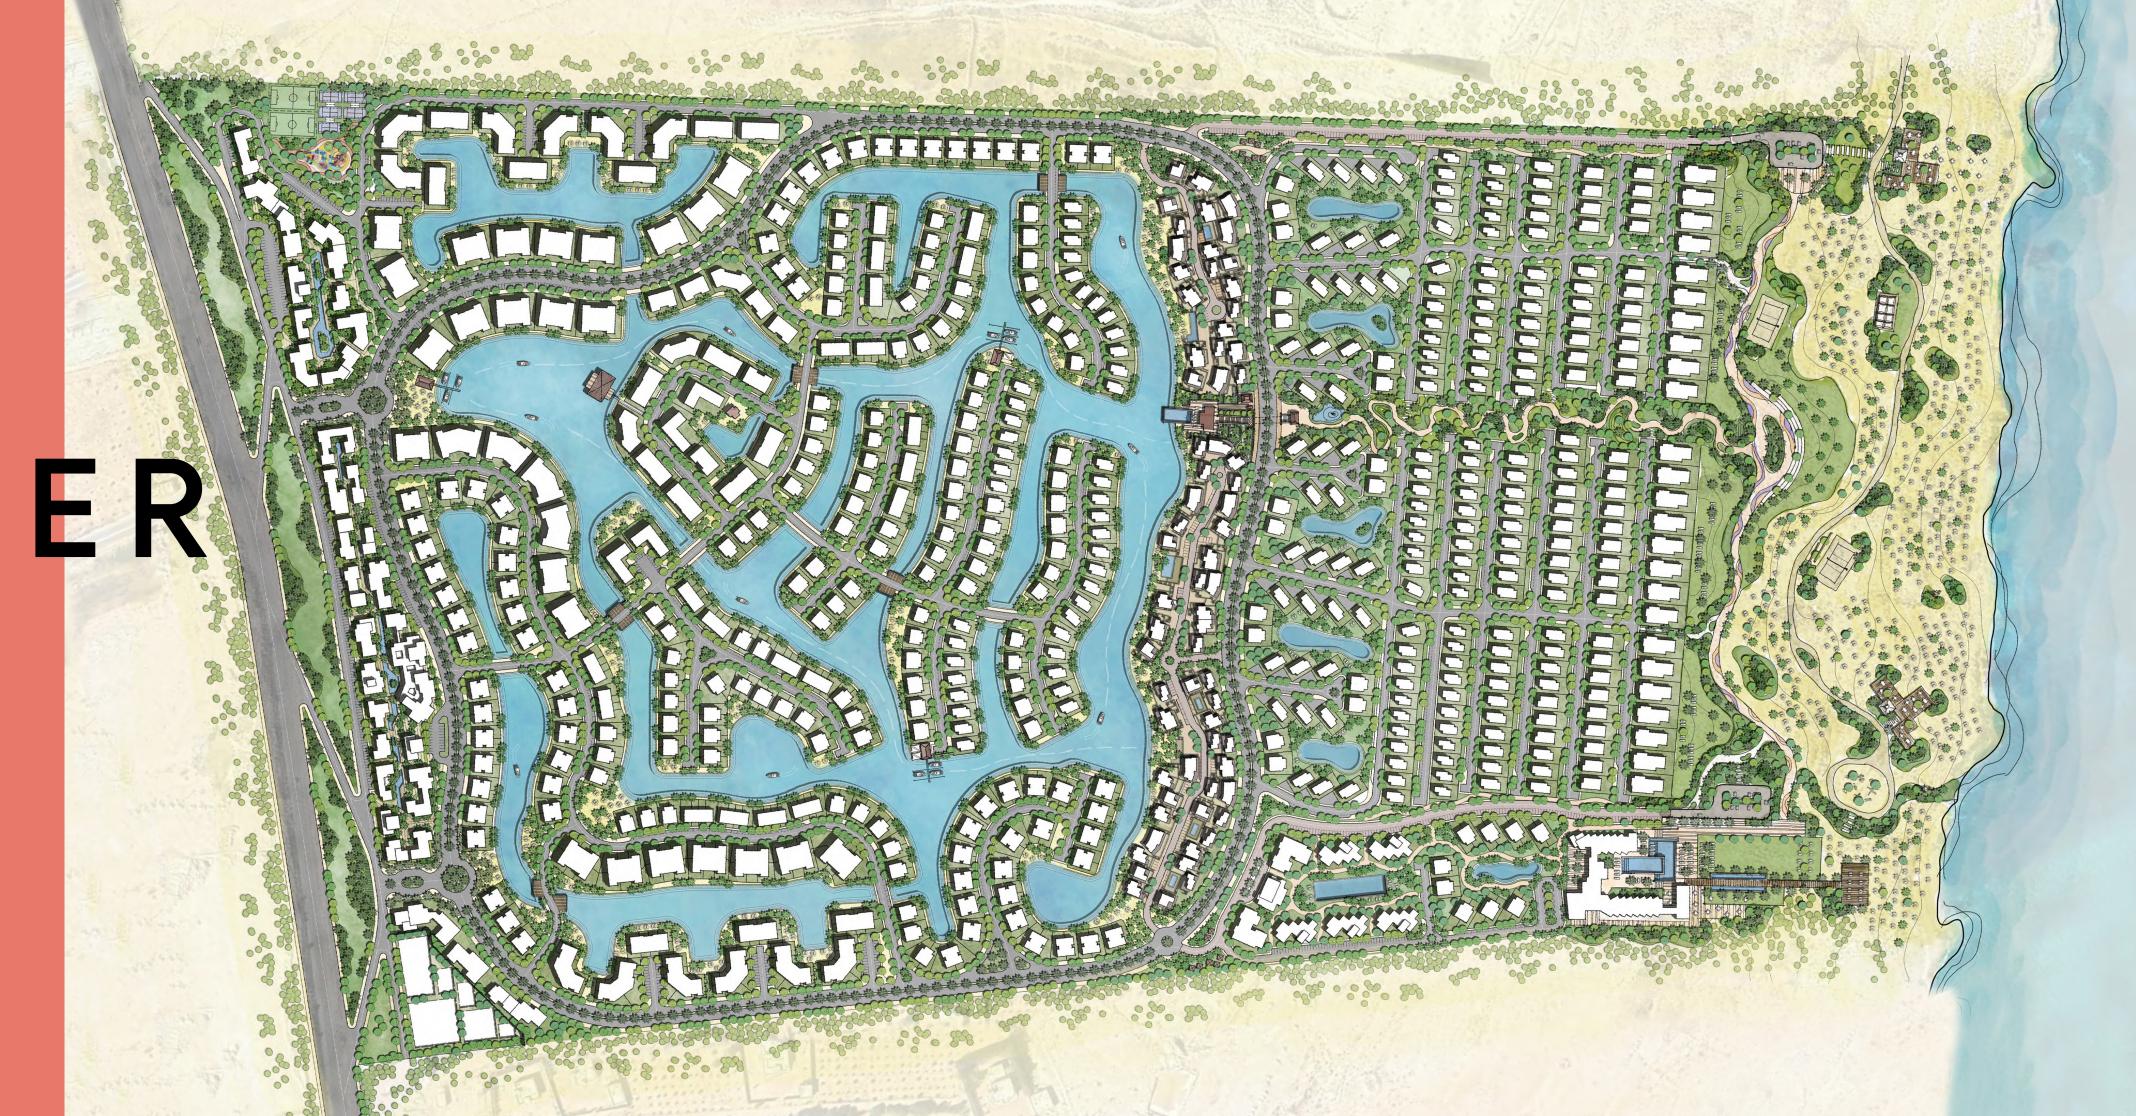

#### MASTER PLAN

Designed by the world class architectural firm WATG, Azha North is a first-of-its-kind master development in scale and magnitude that aesthetically translates the core values of our hospitality heritage.

Within the master plan development are plenty of opportunities for outdoor activities intrinsic to maintaining a healthy lifestyle.

# WORLD CLASS AMENITIES

700 m White Sand Beach Front

12 KM Waterfront [Sea and lagoons combined]

**5 Stars Sea-Front Hotel** 

Serviced Hotel Apartments and Villas

**Water Commuting** 

Clubhouse & Community Centers

40,000 M<sup>2</sup> Commercial Area

**Electric Vehicles Charging Stations** 

**Sports Facilities** 