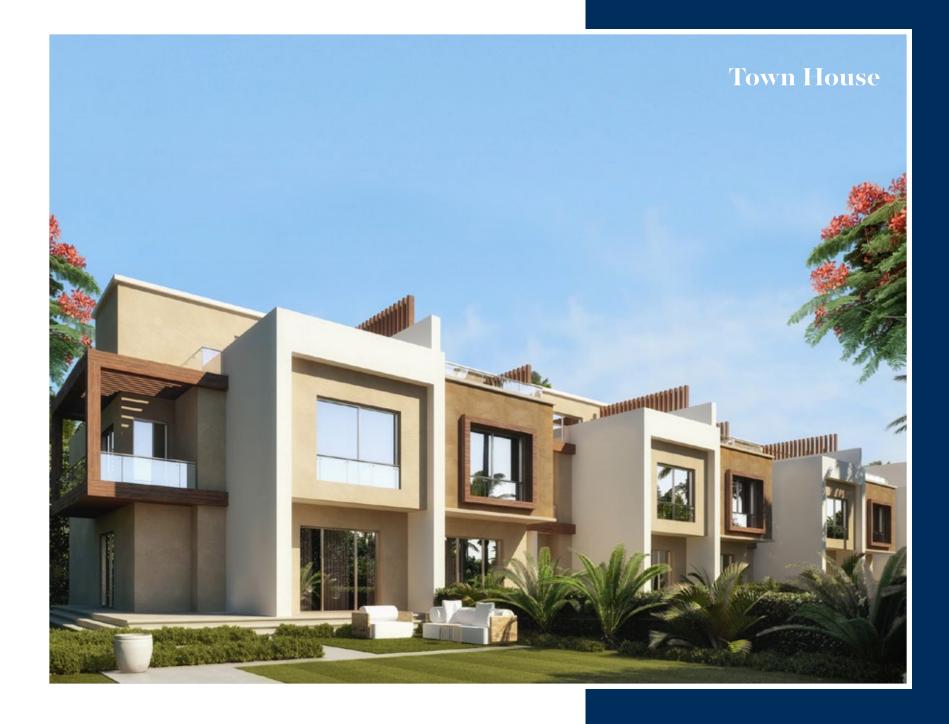

highest quality experience for families and friends alike.







Cavana Lakes Layout





## CVVNNA LKES

#### Twin House

Total Gross Area 268.5 m<sup>2</sup>

# Type (D) Ground Floor

| Reception   | 4.75 x 3.75 |
|-------------|-------------|
| Living Room | 6.55 x 3.75 |
| Entrance    | 2.25 x 2.25 |
| Kitchen     | 4.40 x 3.65 |
| Toilet 1    | 1.60 x 1.40 |
| Maid's Room | 2.30 x 2.00 |
| Toilet 2    | 2.30 x 1.20 |
| Terrace     | 4.00 x 1.70 |



### C/V/N/ L/KES

#### First Floor

Living Room 4.20 x 3.75 Master Bedroom 3.95 x 3.65 Dressing 2.00 x 2.00 Bathroom 1 2.30 x 2.00 Bedroom 2 4.25 x 3.65 Bedroom 3 3.70 x 3.60 2.40 x 1.90 Bathroom 2 4.25 x 2.45 Terrace



### C/V/N/V L/KES

#### Penthouse Floor

 Living Room
 3.80 x 3.70

 Toilet
 1.70 x 1.55

 Open Roof Area
 81.5 m²





## CVVNNA LKES

#### **Town House**

Total Gross Area 243 m<sup>2</sup>

# Type (E) Ground Floor

 Reception
 6.75 x 5.45

 Dining Room
 5.50 x 4.30

 Kitchen
 3.80 x 3.20

 Toilet
 1.75 x 1.20

 Terrace
 3.60 x 1.25



### CVVNNA KES

#### First Floor

Master Bedroom 4.25 x 3.60 Dressing 2.00 x 2.00 Bathroom 1 2.00 x 2.00 Bedroom 2 3.60 x 3.60 Bedroom 3 3.65 x 3.60 **Living Room** 7.00 x 3.30 Bathroom 2 3.50 x 1.60 Terrace 1 2.30 x 2.25 Terrace 2 2.00 x 1.25



### CVVVVV LKES

#### Penthouse Floor

Living Room 4.90 x 3.75 Open Roof Area 78.70 m<sup>2</sup>