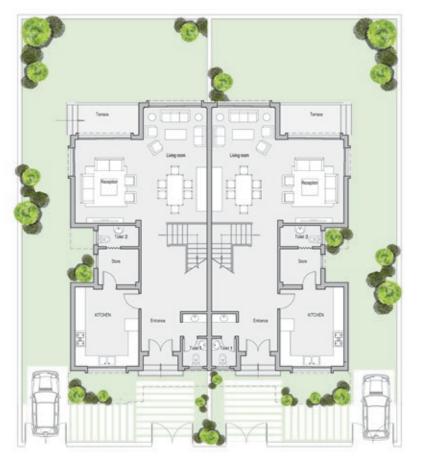

#### Twin House

Total Gross Area 268.5 m<sup>2</sup>

# Type (D) Ground Floor

| Reception   | 4.75 x 3.75 |
|-------------|-------------|
| Living Room | 6.55 x 3.75 |
| Entrance    | 2.25 x 2.25 |
| Kitchen     | 4.40 x 3.65 |
| Toilet 1    | 1.60 x 1.40 |
| Maid's Room | 2.30 x 2.00 |
| Toilet 2    | 2.30 x 1.20 |
| Terrace     | 4.00 x 1.70 |