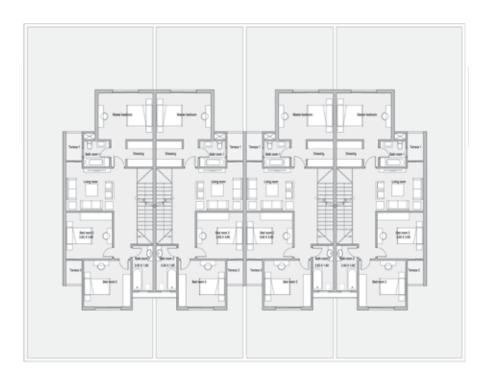

#### First Floor

Master Bedroom 4.25 x 3.60 Dressing 2.00 x 2.00 Bathroom 1 2.00 x 2.00 Bedroom 2 3.60 x 3.60 Bedroom 3 3.65 x 3.60 **Living Room** 7.00 x 3.30 Bathroom 2 3.50 x 1.60 Terrace 1 2.30 x 2.25 Terrace 2 2.00 x 1.25