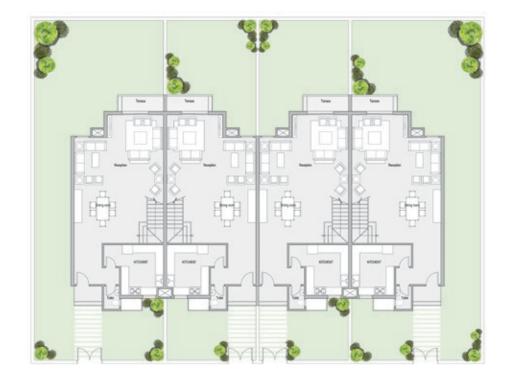

# Type (E) Ground Floor

 Reception
 6.75 x 5.45

 Dining Room
 5.50 x 4.30

 Kitchen
 3.80 x 3.20

 Toilet
 1.75 x 1.20

 Terrace
 3.60 x 1.25