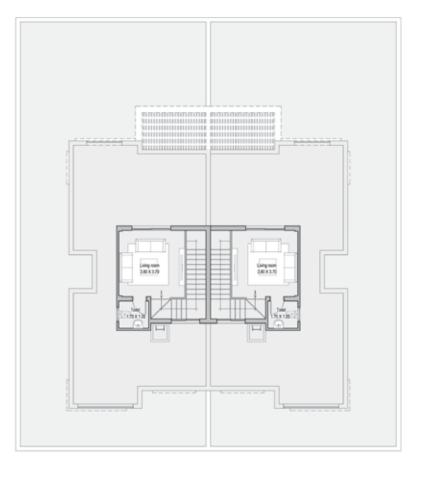

#### Penthouse Floor

 Living Room
 3.80 x 3.70

 Toilet
 1.70 x 1.55

 Open Roof Area
 81.5 m²