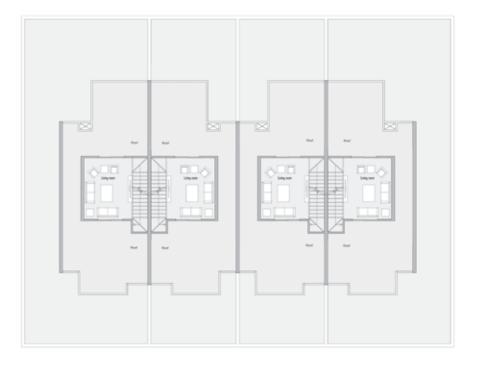

#### Penthouse Floor

Living Room 4.90 x 3.75 Open Roof Area 78.70 m<sup>2</sup>