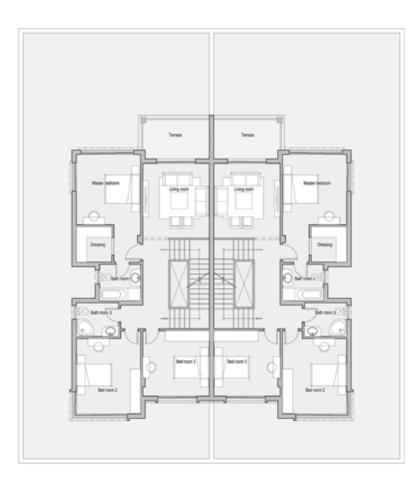

#### First Floor

Living Room 4.20 x 3.75 Master Bedroom 3.95 x 3.65 Dressing 2.00 x 2.00 Bathroom 1 2.30 x 2.00 Bedroom 2 4.25 x 3.65 Bedroom 3 3.70 x 3.60 2.40 x 1.90 Bathroom 2 4.25 x 2.45 Terrace