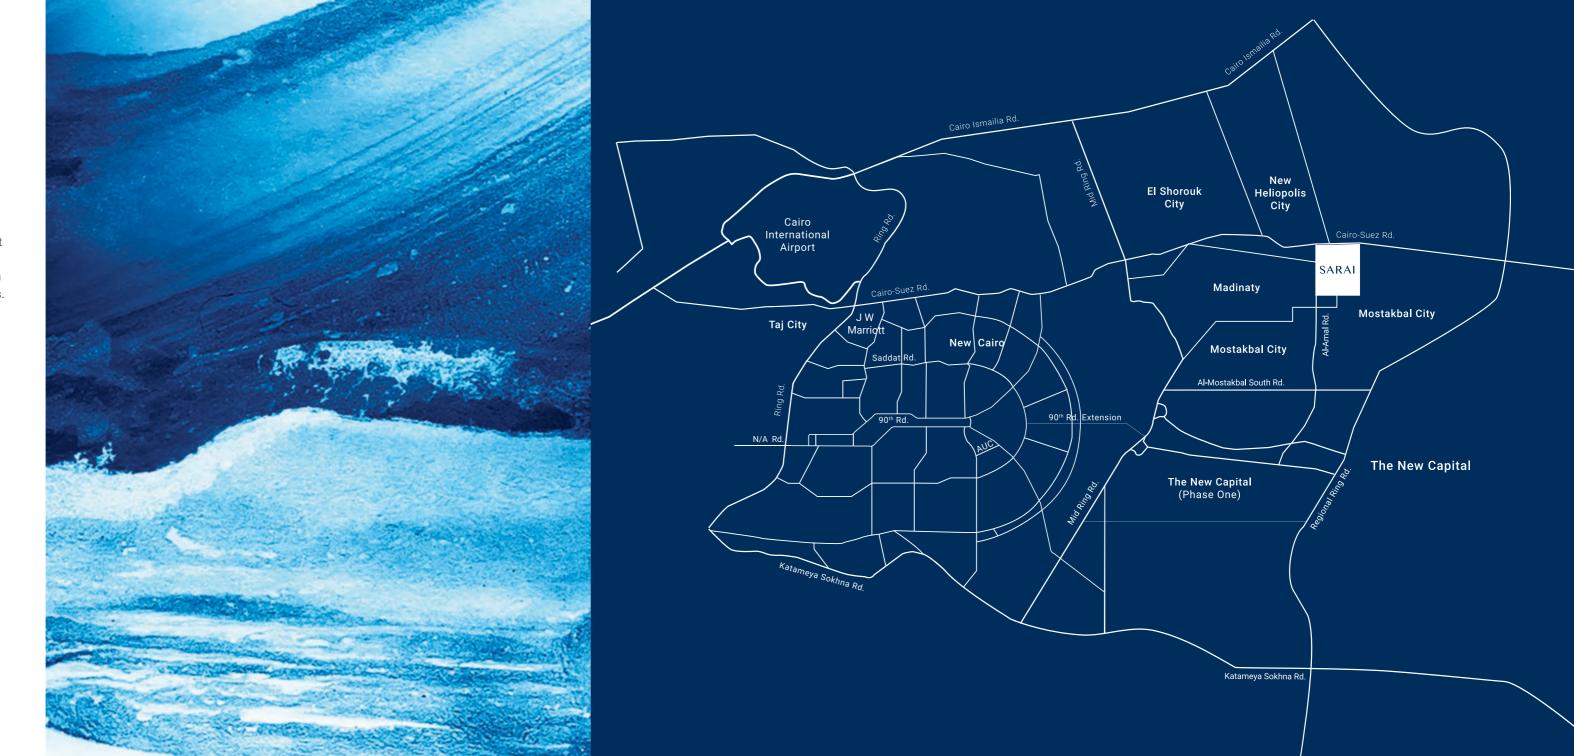

### A Prime Lakeside Location in Cairo.

Cavana Lakes is strategically located at the Southeast corner of Sarai's 5.5 million sqm land. The residence brings you in close proximity to Cairo's biggest lagoon as well as signature eateries and world-class facilities.

Situated on the Cairo-Suez Road, far from the city's traffic, noise and pollution, Sarai offers direct access to New Cairo as well as other significant attractions, including:

- 15 minutes from the Ring Road
- 10 minutes from the AUC Campus
- 5 minutes from The New Capital