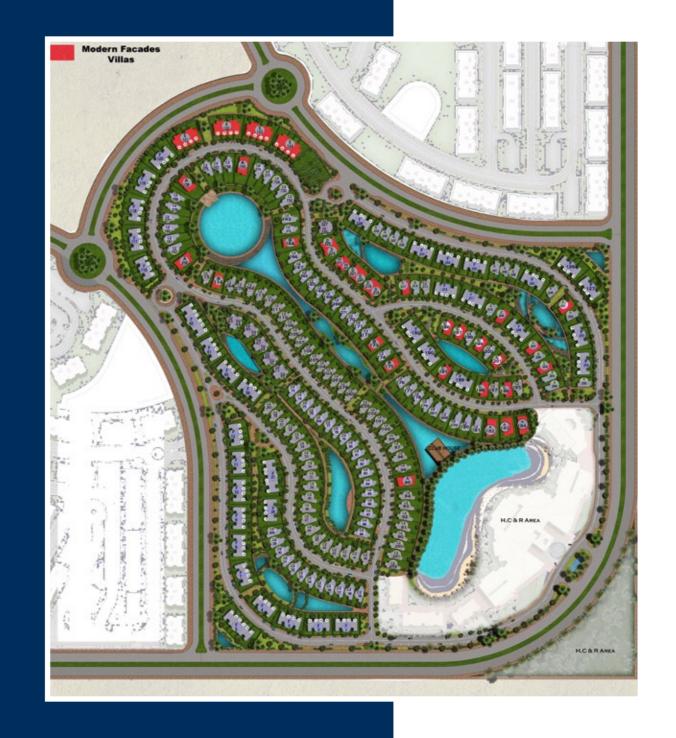

ring delicious in-room dining menus, catering to social and business events, and handling laundry and dry cleaning needs. Everything you desire is preplanned for your convenience at Cavana Lakes, where waterside landscapes and resort-inspired experiences are truly worth living in.

# Introducing the Cavana Clubhouse.

As part of our vision to bringing together a fully integrated community, Cavana Lakes has catered to all your desires at it's Clubhouse. Your everyday comforts, hangouts and spontaneous indulgences spread out for your convenience just minutes away from your doorstep. At Cavana Lakes' Clubhouse, strategically planned seating areas and delightful delicacies appeal to all ages, and ensure the highest quality experience for families and friends alike.







Cavana Lakes Layout





## CVVNNA LKES

#### Twin House

Total Gross Area 268.5 m<sup>2</sup>

# Type (D) Ground Floor

| Reception   | 4.75 x 3.75 |
|-------------|-------------|
| Living Room | 6.55 x 3.75 |
| Entrance    | 2.25 x 2.25 |
| Kitchen     | 4.40 x 3.65 |
| Toilet 1    | 1.60 x 1.40 |
| Maid's Room | 2.30 x 2.00 |
| Toilet 2    | 2.30 x 1.20 |
| Terrace     | 4.00 x 1.70 |



### C/V/N/ L/KES

#### First Floor

Living Room 4.20 x 3.75 Master Bedroom 3.95 x 3.65 Dressing 2.00 x 2.00 Bathroom 1 2.30 x 2.00 Bedroom 2 4.25 x 3.65 Bedroom 3 3.70 x 3.60 2.40 x 1.90 Bathroom 2 4.25 x 2.45 Terrace



### C/V/N/V L/KES

#### Penthouse Floor

 Living Room
 3.80 x 3.70

 Toilet
 1.70 x 1.55

 Open Roof Area
 81.5 m²





## CVVNNA LKES

#### **Town House**

Total Gross Area 243 m<sup>2</sup>

# Type (E) Gr