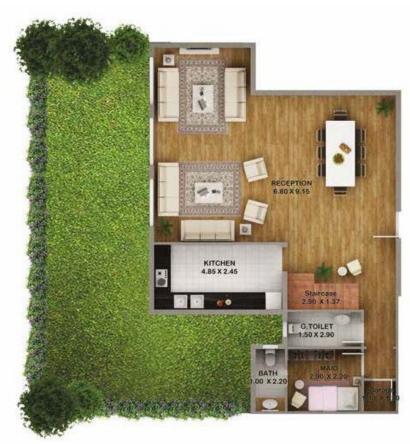

#### **GROUND FLOOR**

| SPACE        | DIMENSIONS  |
|--------------|-------------|
| RECEPTION    | 6.80 X 9.15 |
| MAID ROOM    | 2.90 X 2.20 |
| MAID TO ILET | 2.20 X 1.00 |
| GUEST TOILET | 2.90 X 1.50 |
| KITCHEN      | 4.85 X 2.45 |
| STAIRCASE    | 2.90 X 1.37 |
| storage      | 1.20 X 1.10 |

### PV C0-2

#### FIRST FLOOR

| SPACE           | DIMENSIONS  |
|-----------------|-------------|
| MBEDROOM        | 5.30 X 4.65 |
| MBATHROOM       | 2.60 X 2.40 |
| MDRESSING       | 2.60 X 2.05 |
| BEDROOM 1       | 4.20 X 3.55 |
| BEDROOM2        | 5.20 X 3.75 |
| BATHROOM        | 2.70 X 2.55 |
| STAIRCASE       | 2.80 X 1.00 |
| LAUNDRY         | 2.60 X 2.70 |
| TERRACE 1       | 5.00 X 3.85 |
| terrace2        | 2.55 X 5.00 |
| WALLS & CORRIDO | DRS 52 MSQ. |