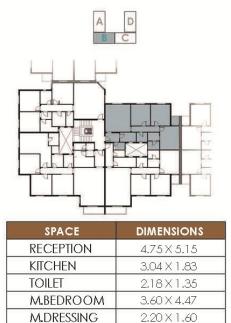

FROM B2-1 TO B4-1 FROM C2-1 TO C4-1

TOTAL AREA 180 M.SQ.

| SPACE               | DIMENSIONS          |
|---------------------|---------------------|
| RECEPTION           | 7.15 X 4.75         |
| KITCHEN             | 3.35 X 1.85         |
| TOILET              | 2.18 X 1.25         |
| M.BEDROOM           | 4.47 X 3.60         |
| M.DRESSING          | 2.20 X 1.50         |
| M.BATHROOM          | 1.58 X 2.18         |
| BEDROOM 1           | 3.63 X 3.88         |
| BEDROOM 2           | 3.63 X 3.88         |
| BATHROOM            | 2.95 X 1.85         |
| TERRACES, CORRIDORS | & WALLS 46.83 M.SQ. |