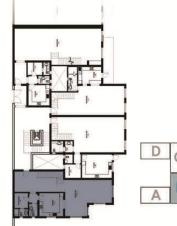

# RESIDENCE A&D

TOTAL AREA 115 M.SQ.

| SPACE             | DIMENSIONS             |
|-------------------|------------------------|
| RECEPTION         | 5.60 X 5.28            |
| KITCHEN           | 2.60 X 2.45            |
| TOILET            | 1.74 X 1.20            |
| BATHROOM          | 2.63 X 1.70            |
| M.BEDROOM         | 3.85 X 3.84            |
| BEDROOM 1         | 3.88 X 3.88            |
| TERRACES, CORRIDO | DRS & WALLS 25.6 M.SQ. |

# RESIDENCE B&C

TOTAL AREA 130 M.SQ.

| SPACE               | DIMENSIONS          |
|---------------------|---------------------|
| RECEPTION           | 5.75 X 6.80         |
| KITCHEN             | 2.70 X 2.50         |
| TOILET              | 2.70 X 1.36         |
| BATHROOM            | 2.48 X2.13          |
| BEDROOM 1           | 3.78 X 3.88         |
| BEDROOM 2           | 3.98 X 3.98         |
| TERRACES, CORRIDORS | 8 WALLS 22.19 M.SQ. |