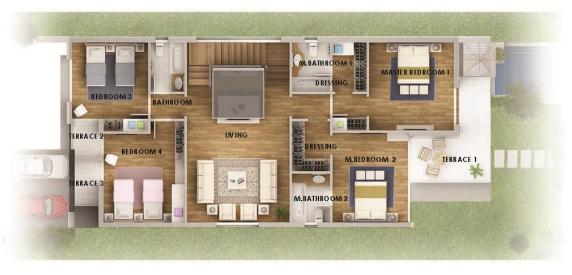

### **Twin House**

Designed to accommodate a 3 piece Reception overlooking the Terrace and Garden, a large Dining Room, a Guest Toilet, a spacious Kitchen and a Maid's quarter. On the top floor: A Master Bedroom with its own private Bathroom, Dressing room, and Terrace, 2 Bedrooms with their own private Bathrooms and Overlooking 2 Terraces. On the Roof Floor is a Living Room with huge Activity Roof Terraces enjoying Magnificent Views.

#### FIRST FLOOR

| SPACE      | DIMENSIONS  |
|------------|-------------|
| M.BEDROOM  | 3.88 X 3.80 |
| M.BATHROOM | 2.18 X 1.90 |
| DRESSING   | 2.73 X 2.18 |
| BEDROOM 1  | 3.84 X 3.80 |
| BATHROOM 1 | 2.48 X 1.75 |
| BEDROOM 2  | 4.75 X 3.60 |
| DRESSING   | 2.33 X 1.73 |
| BATHROOM 2 | 2.30 X 1.73 |
| STAIRCASE  | 5.71 X 2.33 |
| TERRACE 1  | 5.05 X 2.27 |
| TERRACE 2  | 2.49 X 1.18 |
| TERRACE 3  | 2.59 X 1.40 |

### Town House REGULAR

Designed to accommodate a 3 piece Reception overlooking the Terrace and Garden, a large Dining Room, a Guest Toilet, a spacious Kitchen and a Maid's quarter. On the top floor: A Master Bedroom with its own private Bathroom, Dressing room, and Terrace, 2 Bedrooms with their own private Bathrooms and Overlooking 2 Terraces. On the Roof Floor is a Living Room with huge Activity Roof Terraces enjoying Magnificent Views

#### FIRST FLOOR

| SPACE      | DIMENSIONS  |
|------------|-------------|
| M.BEDROOM  | 3.88 X 3.80 |
| M.BATHROOM | 2.18 X 1.90 |
| DRESSING   | 2.73 X 2.18 |
| BEDROOM 1  | 3.84 X 3.80 |
| BATHROOM 1 | 2.48 X 2.62 |
| BEDROOM 2  | 4.75 X 3.60 |
| BATHROOM 2 | 2.30 X 1.73 |
| DRESSING   | 2.33 X 1.73 |
| TERRACE 1  | 3.75 X 1.82 |
| TERRACE 2  | 3.75 X 1.40 |
| TERRACE 3  | 3.23 X 1.38 |
| STAIRCASE  | 5.71 X 2.33 |

### Town House CORNER

Designed to accommodate a 3 piece Reception overlooking the Terrace and Garden, a large Dining Room, a Guest Toilet, a spacious Kitchen and a Maid's quarter. On the top floor: A Master Bedroom with its own private Bathroom, Dressing room, and Terrace, 2 Bedrooms with their own private Bathrooms and Overlooking 2 Terraces. On the Roof Floor is a Living Room with huge Activity Roof Terraces enjoying Magnificent Views.

#### FIRST FLOOR

| SPACE      | DIMENSIONS  |
|------------|-------------|
| M.BEDROOM  | 3.88 X 3.80 |
| M.BATHROOM | 2.18 X 1.90 |
| M.DRESSING | 2.73 X 2.18 |
| BEDROOM 1  | 3.84 X 3.80 |
| BATHROOM 1 | 2.48 X 2.62 |
| BEDROOM 2  | 4.75 X 3.60 |
| BATHROOM 2 | 2.30 X 1.73 |
| DRESSING   | 2.33 X 1.73 |
| TERRACE 1  | 2.27 X 4.80 |
| TERRACE 2  | 2.60 X 1.40 |
| TERRACE 3  | 3.23 X 1.18 |
| STAIRCASE  | 5.71 X 2.33 |