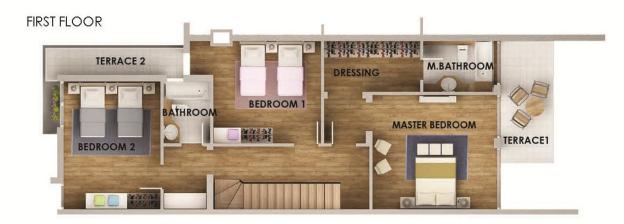

# PALACE

Palace

Designed as a luxurious residence, the palace accommodates a 3 piece reception, laundry, vanity, kitchen and a maid's quarters as well as a guest bedroom. The first floor includes one main Master bedroom with its huge dressing room and a private bathroom, along with other 3 Master bedrooms each attached to its individual bathroom as well as a separate living room with a spacious terrace overlooking the private garden view. The Roof floor has an indoor living space and a fresh outdoor living area.

| SPACE      | DIMENSIONS  |
|------------|-------------|
| M.BEDROOM  | 4.84 × 4.00 |
| M.BATHROOM | 3.25 X 2.27 |
| DRESSING 1 | 3.40 X 2.15 |
| DRESSING 2 | 2.27 X 2.20 |
| TERRACE 1  | 5.50 X 1.54 |
| LIMNG ROOM | 5.93 X 4.00 |
| TERRACE 2  | 4.07 X 1.75 |
| BEDROOM 1  | 4.82 X 3.68 |
| BATHROOM 1 | 3.02 X 1.60 |

| SPACE      | DIMENSIONS  |
|------------|-------------|
| TERRACE 3  | 3.60 X 1.00 |
| BEDROOM 2  | 3.60 X 4.00 |
| BATHROOM 2 | 3.02 X 163  |
| BEDROOM 3  | 4.82 X 4.00 |
| BATHROOM 3 | 3.02 X 1.89 |
| DRESSING 3 | 3.64 X 1.83 |
| LOBBY      | 3.60 X 1.83 |
| TERRACE 4  | 3.70 X 1.50 |