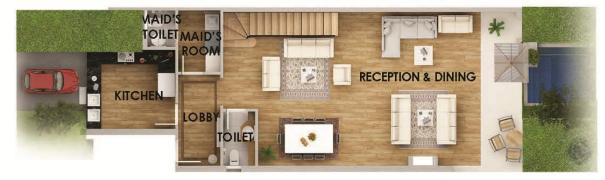

# PALACE

Palace

Designed as a luxurious residence, the palace accommodates a 3 piece reception, laundry, vanity, kitchen and a maid's quarters as well as a guest bedroom. The first floor includes one main Master bedroom with its huge dressing room and a private bathroom, along with other 3 Master bedrooms each attached to its individual bathroom as well as a separate living room with a spacious terrace overlooking the private garden view. The Roof floor has an indoor living space and a fresh outdoor living area.

| SPACE        | DIMENSIONS  |
|--------------|-------------|
| ENTRANCE     | 3.96 X 1.84 |
| RECEPTION    | 12.06 X 5.6 |
| DINING       | 7.80 X 4.00 |
| KITCHEN      | 5.40 X 4.97 |
| MAID'S ROOM  | 3.02 X 2.31 |
| MAID'STOILET | 1.60 X 1.08 |
| lobby        | 7.49 X 1.68 |
| LAUNDRY      | 3.02 X 1.79 |
| VANITY       | 1.55 X 1.34 |
| TOILET       | 1.56 X 1.55 |
| GUEST ROOM   | 4.82 X 3.87 |
| BATHROOM     | 3.02 X 1.48 |