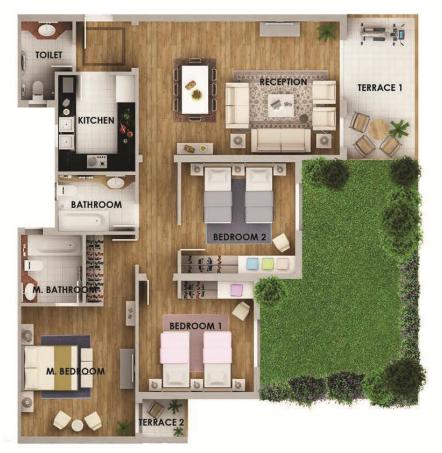

# RESIDENCE A&D

TOTAL AREA 115 M.SQ.

| SPACE             | DIMENSIONS             |
|-------------------|------------------------|
| RECEPTION         | 5.60 X 5.28            |
| KITCHEN           | 2.60 X 2.45            |
| TOILET            | 1.74 X 1.20            |
| BATHROOM          | 2.63 X 1.70            |
| M.BEDROOM         | 3.85 X 3.84            |
| BEDROOM 1         | 3.88 X 3.88            |
| TERRACES, CORRIDO | DRS & WALLS 25.6 M.SQ. |

### TOTAL AREA 175 M.SQ.

| SPACE                                    | DIMENSIONS  |
|------------------------------------------|-------------|
| RECEPTION                                | 6.78 X 5.75 |
| KITCHEN                                  | 3.25 X 2.60 |
| TOILET                                   | 2.65 X 1.73 |
| M.BEDROOM                                | 4.60 X 3.85 |
| M.BATHROOM                               | 2.10 X 2.00 |
| BEDROOM 1                                | 3.88 X 3.75 |
| BEDROOM 2                                | 3.85 X 3.75 |
| BATHROOM                                 | 2.60 X 1.90 |
| TERRACES, CORRIDORS & WALLS 38.81 M.S.Q. |             |