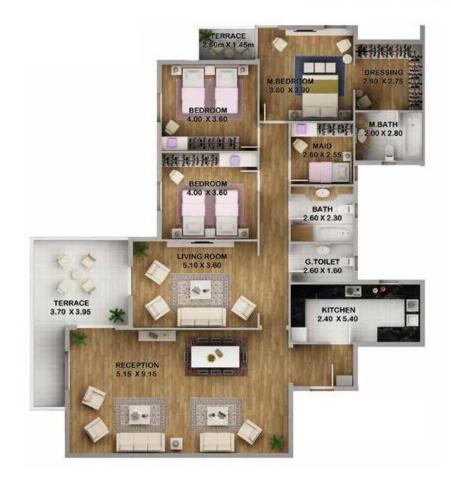

#### TOTAL AREA 250 M.SQ.

| SPACE           | DIMENSIONS   |
|-----------------|--------------|
| RECEPTION       | 9.15 X 5.15  |
| LMING ROOM      | 5.10 X 3.60  |
| M.BEDROOM       | 3.90 X 3.80  |
| M.DRESSING      | 2.80 X 2.75  |
| M.BATHROOM      | 2.80 X 2.00  |
| BEDROOM 1       | 4.00 X 3.60  |
| BEDROOM2        | 4.00 X 3.60  |
| MAID'S ROOM     | 2.60 X 2.55  |
| BATHROOM        | 2.60 X 2.30  |
| KICHEN          | 5.40 X 2.40  |
| TOILET          | 2.60 X 1.60  |
| terrace 1       | 3.95 X 3.70  |
| TERRACE2        | 2.50 X 1.45  |
| WALLS & CORRIDO | ORS 42 M.SQ. |