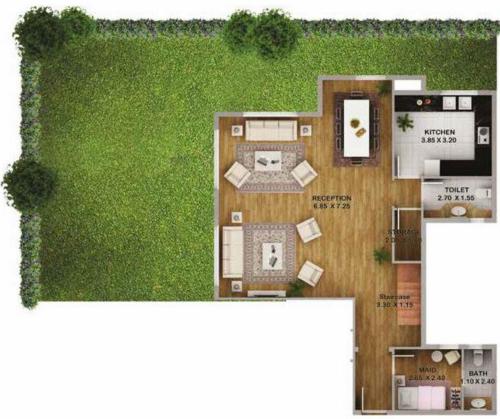

#### **GROUND FLOOR**

| SPACE       | DIMENSIONS  |
|-------------|-------------|
| RECEPTION   | 6.85 X 7.25 |
| MAID ROOM   | 2.65 X 2.40 |
| MAID TOILET | 1.10 X 2.40 |
| TOILET      | 2.70 X 1.55 |
| KITCHEN     | 3.85 X 3.20 |
| STAIRCASE   | 3.30 X 1.15 |
| storage     | 2.00 X 1.00 |

#### FIRST FLOOR

| SPACE           | DIMENSIONS   |
|-----------------|--------------|
| MBEDROOM        | 3.80 X 3.90  |
| MBATHROOM       | 2.70 X 2.00  |
| M.DRESSING      | 2.70 X 2.75  |
| BEDROOM 1       | 4.00 X 3.60  |
| BEDROOM2        | 4.00 X 3.50  |
| BATHROOM        | 1.60 X 3.90  |
| KITCHENETTE     | 2.60 X 1.70  |
| staircase       | 3.05 X 2.70  |
| TERRACE         | 3.00 X 2.65  |
| WALLS & CORRIDO | ors 44 m.sq. |