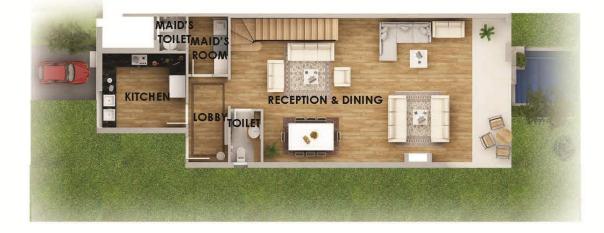

# PALACE

Palace

Designed as a luxurious residence, the palace accommodates a 3 piece reception, laundry, vanity, kitchen and a maid's quarters as well as a guest bedroom. The first floor includes one main Master bedroom with its huge dressing room and a private bathroom, along with other 3 Master bedrooms each attached to its individual bathroom as well as a separate living room with a spacious terrace overlooking the private garden view. The Roof floor has an indoor living space and a fresh outdoor living area.

| SPACE        | DIMENSIONS  |
|--------------|-------------|
| ENTRANCE     | 3.96 X 1.84 |
| RECEPTION    | 12.06 X 5.6 |
| DINING       | 7.80 X 4.00 |
| KITCHEN      | 5.40 X 4.97 |
| MAID'S ROOM  | 3.02 X 2.31 |
| MAID'STOILET | 1.60 X 1.08 |
| lobby        | 7.49 X 1.68 |
| LAUNDRY      | 3.02 X 1.79 |
| VANITY       | 1.55 X 1.34 |
| TOILET       | 1.56 X 1.55 |
| GUEST ROOM   | 4.82 X 3.87 |
| BATHROOM     | 3.02 X 1.48 |