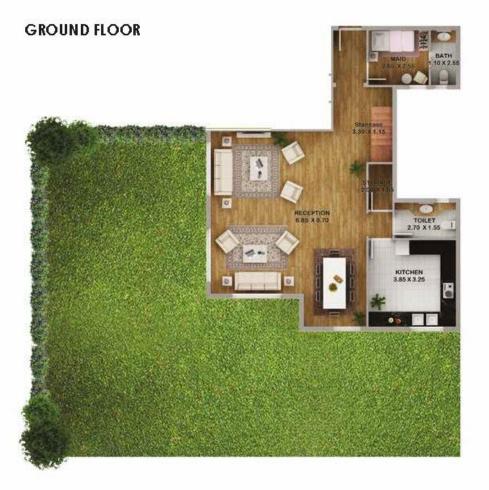

#### **GROUND FLOOR**

| SPACE       | DIMENSIONS  |
|-------------|-------------|
| RECEPTION   | 6.85 X 7.25 |
| MAID ROOM   | 2.65 X 2.40 |
| MAID TOILET | 1.10 X 2.40 |
| TOILET      | 2.70 X 1.55 |
| KITCHEN     | 3.85 X 3.20 |
| STAIRCASE   | 3.30 X 1.15 |
| storage     | 2.00 X 1.00 |

#### FIRST FLOOR

| SPACE           | DIMENSIONS   |
|-----------------|--------------|
| MBEDROOM        | 3.80 X 3.90  |
| MBATHROOM       | 2.70 X 2.00  |
| M.DRESSING      | 2.70 X 2.75  |
| BEDROOM 1       | 4.00 X 3.60  |
| BEDROOM2        | 4.00 X 3.50  |
| BATHROOM        | 1.60 X 3.90  |
| KITCHENETTE     | 2.60 X 1.70  |
| staircase       | 3.05 X 2.70  |
| TERRACE         | 3.00 X 2.65  |
| WALLS & CORRIDO | ors 44 m.sq. |