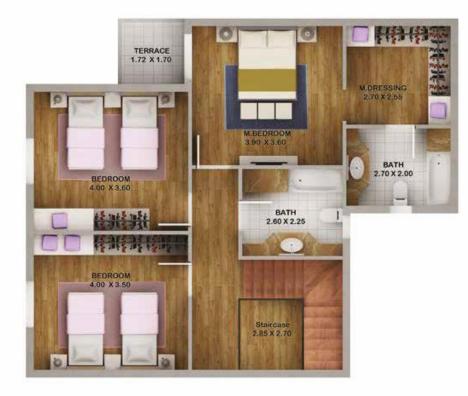

### Townhouse

Residence B&C

I-Villa

Club Island 31 A&B&C

# RESIDENCE B&C

TOTAL AREA 130 M.SQ.

| SPACE               | DIMENSIONS          |
|---------------------|---------------------|
| RECEPTION           | 5.75 X 6.80         |
| KITCHEN             | 2.70 X 2.50         |
| TOILET              | 2.70 X 1.36         |
| BATHROOM            | 2.48 X2.13          |
| BEDROOM 1           | 3.78 X 3.88         |
| BEDROOM 2           | 3.98 X 3.98         |
| TERRACES, CORRIDORS | 8 WALLS 22.19 M.SQ. |