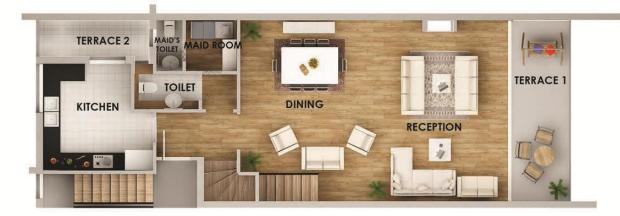

# PALACE

Palace

Designed as a luxurious residence, the palace accommodates a 3 piece reception, laundry, vanity, kitchen and a maid's quarters as well as a guest bedroom. The first floor includes one main Master bedroom with its huge dressing room and a private bathroom, along with other 3 Master bedrooms each attached to its individual bathroom as well as a separate living room with a spacious terrace overlooking the private garden view. The Roof floor has an indoor living space and a fresh outdoor living area.

| SPACE        | DIMENSIONS  |
|--------------|-------------|
| ENTRANCE     | 3.96 X 1.84 |
| RECEPTION    | 12.06 X 5.6 |
| DINING       | 7.80 X 4.00 |
| KITCHEN      | 5.40 X 4.97 |
| MAID'S ROOM  | 3.02 X 2.31 |
| MAID'STOILET | 1.60 X 1.08 |
| lobby        | 7.49 X 1.68 |
| LAUNDRY      | 3.02 X 1.79 |
| VANITY       | 1.55 X 1.34 |
| TOILET       | 1.56 X 1.55 |
| GUEST ROOM   | 4.82 X 3.87 |
| BATHROOM     | 3.02 X 1.48 |