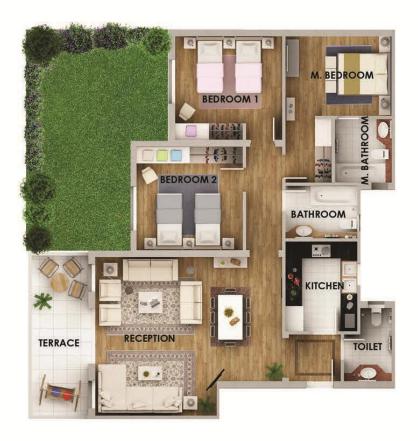

# RESIDENCE B&C

TOTAL AREA 130 M.SQ.

| SPACE               | DIMENSIONS          |
|---------------------|---------------------|
| RECEPTION           | 5.75 X 6.80         |
| KITCHEN             | 2.70 X 2.50         |
| TOILET              | 2.70 X 1.36         |
| BATHROOM            | 2.48 X2.13          |
| BEDROOM 1           | 3.78 X 3.88         |
| BEDROOM 2           | 3.98 X 3.98         |
| TERRACES, CORRIDORS | 8 WALLS 22.19 M.SQ. |