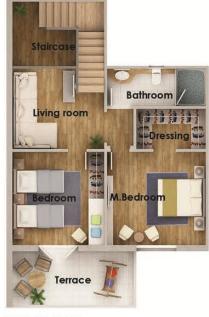

### **Twin House**

Designed to accommodate a 3 piece Reception overlooking the Terrace and Garden, a large Dining Room, a Guest Toilet, a spacious Kitchen and a Maid's quarter. On the top floor: A Master Bedroom with its own private Bathroom, Dressing room, and Terrace, 2 Bedrooms with their own private Bathrooms and Overlooking 2 Terraces. On the Roof Floor is a Living Room with huge Activity Roof Terraces enjoying Magnificent Views.

### Town House REGULAR

Designed to accommodate a 3 piece Reception overlooking the Terrace and Garden, a large Dining Room, a Guest Toilet, a spacious Kitchen and a Maid's quarter. On the top floor: A Master Bedroom with its own private Bathroom, Dressing room, and Terrace, 2 Bedrooms with their own private Bathrooms and Overlooking 2 Terraces. On the Roof Floor is a Living Room with huge Activity Roof Terraces enjoying Magnificent Views

### Town House CORNER

Designed to accommodate a 3 piece Reception overlooking the Terrace and Garden, a large Dining Room, a Guest Toilet, a spacious Kitchen and a Maid's quarter. On the top floor: A Master Bedroom with its own private Bathroom, Dressing room, and Terrace, 2 Bedrooms with their own private Bathrooms and Overlooking 2 Terraces. On the Roof Floor is a Living Room with huge Activity Roof Terraces enjoying Magnificent Views.