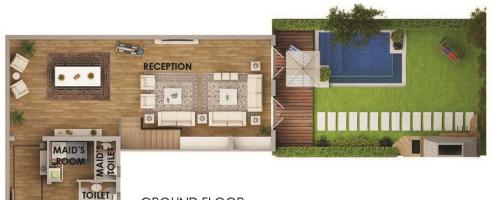

# PALACE

Palace

Designed as a luxurious residence, the palace accommodates a 3 piece reception, laundry, vanity, kitchen and a maid's quarters as well as a guest bedroom. The first floor includes one main Master bedroom with its huge dressing room and a private bathroom, along with other 3 Master bedrooms each attached to its individual bathroom as well as a separate living room with a spacious terrace overlooking the private garden view. The Roof floor has an indoor living space and a fresh outdoor living area.