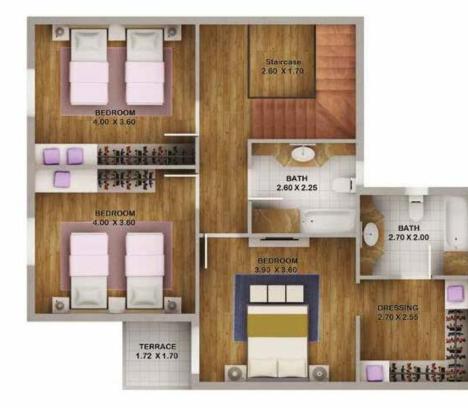

# PALACE

Palace

Designed as a luxurious residence, the palace accommodates a 3 piece reception, laundry, vanity, kitchen and a maid's quarters as well as a guest bedroom. The first floor includes one main Master bedroom with its huge dressing room and a private bathroom, along with other 3 Master bedrooms each attached to its individual bathroom as well as a separate living room with a spacious terrace overlooking the private garden view. The Roof floor has an indoor living space and a fresh outdoor living area.

| SPACE        | DIMENSIONS  |
|--------------|-------------|
| ENTRANCE     | 3.96 X 1.84 |
| RECEPTION    | 12.06 X 5.6 |
| DINING       | 7.80 X 4.00 |
| KITCHEN      | 5.40 X 4.97 |
| MAID'S ROOM  | 3.02 X 2.31 |
| MAID'STOILET | 1.60 X 1.08 |
| lobby        | 7.49 X 1.68 |
| LAUNDRY      | 3.02 X 1.79 |
| VANITY       | 1.55 X 1.34 |
| TOILET       | 1.56 X 1.55 |
| GUEST ROOM   | 4.82 X 3.87 |
| BATHROOM     | 3.02 X 1.48 |

| SPACE      | DIMENSIONS  |
|------------|-------------|
| M.BEDROOM  | 4.84 × 4.00 |
| M.BATHROOM | 3.25 X 2.27 |
| DRESSING 1 | 3.40 X 2.15 |
| DRESSING 2 | 2.27 X 2.20 |
| TERRACE 1  | 5.50 X 1.54 |
| LIMNG ROOM | 5.93 X 4.00 |
| TERRACE 2  | 4.07 X 1.75 |
| BEDROOM 1  | 4.82 X 3.68 |
| BATHROOM 1 | 3.02 X 1.60 |

| SPACE      | DIMENSIONS  |
|------------|-------------|
| TERRACE 3  | 3.60 X 1.00 |
| BEDROOM 2  | 3.60 X 4.00 |
| BATHROOM 2 | 3.02 X 163  |
| BEDROOM 3  | 4.82 X 4.00 |
| BATHROOM 3 | 3.02 X 1.89 |
| DRESSING 3 | 3.64 X 1.83 |
| LOBBY      | 3.60 X 1.83 |
| TERRACE 4  | 3.70 X 1.50 |

| SPACE      | DIMENSIONS  |
|------------|-------------|
| LIMNG ROOM | 3.90 X 3.52 |
| BATHROOM   | 1.60 X 1.75 |