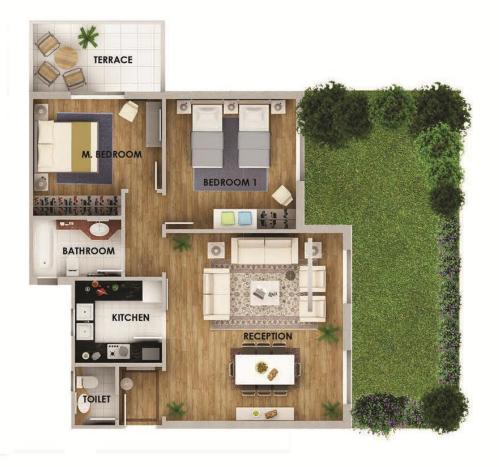

# RESIDENCE A&D

TOTAL AREA 115 M.SQ.

| SPACE             | DIMENSIONS             |
|-------------------|------------------------|
| RECEPTION         | 5.60 X 5.28            |
| KITCHEN           | 2.60 X 2.45            |
| TOILET            | 1.74 X 1.20            |
| BATHROOM          | 2.63 X 1.70            |
| M.BEDROOM         | 3.85 X 3.84            |
| BEDROOM 1         | 3.88 X 3.88            |
| TERRACES, CORRIDO | DRS & WALLS 25.6 M.SQ. |