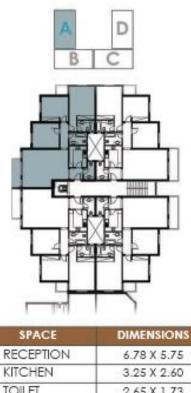

### AG-2 AND DG-2

### TOTAL AREA 175 M.SQ.

| SPACE                                    | DIMENSIONS  |
|------------------------------------------|-------------|
| RECEPTION                                | 6.78 X 5.75 |
| KITCHEN                                  | 3.25 X 2.60 |
| TOILET                                   | 2.65 X 1.73 |
| M.BEDROOM                                | 4.60 X 3.85 |
| M.BATHROOM                               | 2.10 X 2.00 |
| BEDROOM 1                                | 3.88 X 3.75 |
| BEDROOM 2                                | 3.85 X 3.75 |
| BATHROOM                                 | 2.60 X 1.90 |
| TERRACES, CORRIDORS & WALLS 38.81 M.S.Q. |             |