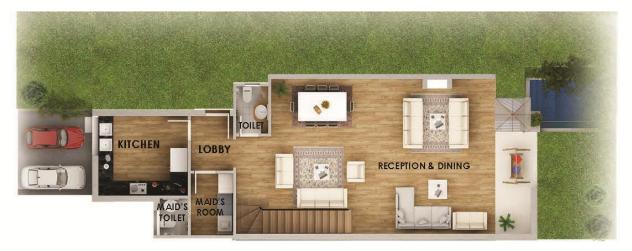

| SPACE        | DIMENSIONS  |
|--------------|-------------|
| ENTRANCE     | 3.96 X 1.84 |
| RECEPTION    | 12.06 X 5.6 |
| DINING       | 7.80 X 4.00 |
| KITCHEN      | 5.40 X 4.97 |
| MAID'S ROOM  | 3.02 X 2.31 |
| MAID'STOILET | 1.60 X 1.08 |
| lobby        | 7.49 X 1.68 |
| LAUNDRY      | 3.02 X 1.79 |
| VANITY       | 1.55 X 1.34 |
| TOILET       | 1.56 X 1.55 |
| GUEST ROOM   | 4.82 X 3.87 |
| BATHROOM     | 3.02 X 1.48 |