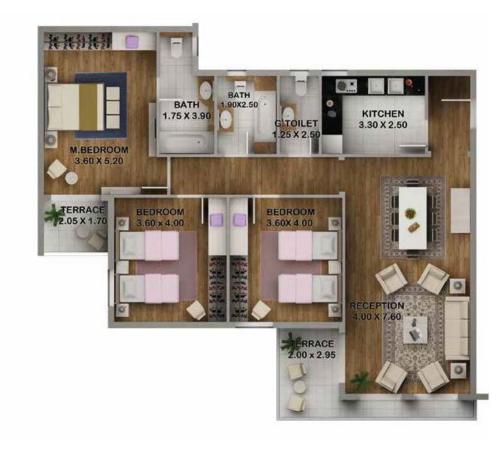

#### TOTAL AREA 215 M.SQ.

| SPACE           | DIMENSIONS    |
|-----------------|---------------|
| RECEPTION       | 6.00 X 7.60   |
| MBEDROOM        | 3.60 X 3.90   |
| MBATHROOM       | 2.50 X 1.70   |
| M.DRESSING      | 2.25 X 3.90   |
| BEDROOM1        | 3.60 X 4.00   |
| BEDROOM2        | 3.60 X 4.00   |
| LIVING          | 3.60 X 4.00   |
| BATHROOM        | 1.85 X 2.50   |
| KITCHEN         | 2.15 X 5.30   |
| GUEST TOILET    | 1.25 X 2.50   |
| TERRACE         | 2.95 X 5.60   |
| WALLS & CORRIDO | DRS 37 M.S.Q. |