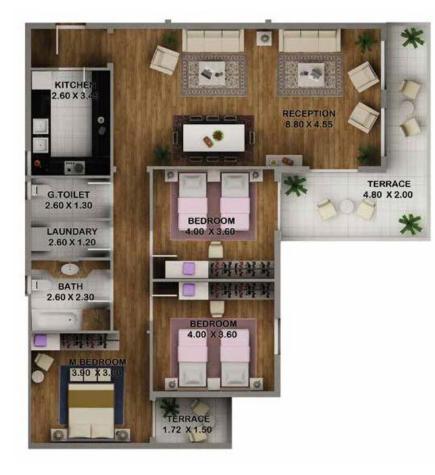

#### TOTAL AREA 190 M.SQ

| SPACE           | DIMENSIONS   |
|-----------------|--------------|
| RECEPTION       | 8.80 X 4.65  |
| M.BEDROOM       | 3.80 X 3.90  |
| M.BATHROOM      | 2.40 X 2.60  |
| BEDROOM 1       | 4.00 X 3.60  |
| BEDROOM2        | 4.00 X 3.60  |
| BATHROOM        | 1.75 X 2.60  |
| KIICHEN         | 2.60 X 5.10  |
| GUEST TOILET    | 1.45 X 2.60  |
| TERRACE 1       | 2.00 X 4.80  |
| TERRACE2        | 2.65 X 1.80  |
| WALLS & CORRIDO | DRS 33 M.SQ. |

#### TOTAL AREA 190 M.SQ.

| SPACE           | DIMENSIONS   |
|-----------------|--------------|
| RECEPTION       | 8.80 X 4.65  |
| M.BEDROOM       | 3.90 X 3.80  |
| M.BATHROOM      | 2.60 X 2.40  |
| BEDROOM 1       | 4.00 X 3.60  |
| BEDROOM2        | 4.00 X 3.60  |
| BATHROOM        | 2.60 X 1.75  |
| KIICHEN         | 2.60 X 5.10  |
| TOILET          | 2.60 X 1.45  |
| terrace 1       | 4.80 X 2.00  |
| terrace2        | 1.80 X 2.65  |
| WALLS & CORRIDO | DRS 33 M.SQ. |