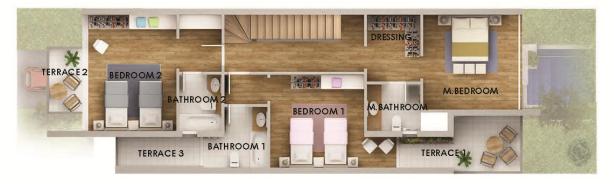

# PALACE

Palace

Designed as a luxurious residence, the palace accommodates a 3 piece reception, laundry, vanity, kitchen and a maid's quarters as well as a guest bedroom. The first floor includes one main Master bedroom with its huge dressing room and a private bathroom, along with other 3 Master bedrooms each attached to its individual bathroom as well as a separate living room with a spacious terrace overlooking the private garden view. The Roof floor has an indoor living space and a fresh outdoor living area.

| SPACE      | DIMENSIONS  |
|------------|-------------|
| M.BEDROOM  | 4.84 × 4.00 |
| M.BATHROOM | 3.25 X 2.27 |
| DRESSING 1 | 3.40 X 2.15 |
| DRESSING 2 | 2.27 X 2.20 |
| TERRACE 1  | 5.50 X 1.54 |
| LIMNG ROOM | 5.93 X 4.00 |
| TERRACE 2  | 4.07 X 1.75 |
| BEDROOM 1  | 4.82 X 3.68 |
| BATHROOM 1 | 3.02 X 1.60 |

| SPACE      | DIMENSIONS  |
|------------|-------------|
| TERRACE 3  | 3.60 X 1.00 |
| BEDROOM 2  | 3.60 X 4.00 |
| BATHROOM 2 | 3.02 X 163  |
| BEDROOM 3  | 4.82 X 4.00 |
| BATHROOM 3 | 3.02 X 1.89 |
| DRESSING 3 | 3.64 X 1.83 |
| LOBBY      | 3.60 X 1.83 |
| TERRACE 4  | 3.70 X 1.50 |