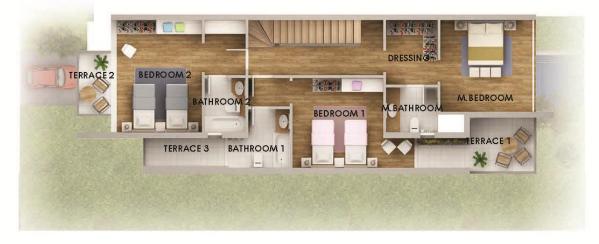

# PALACE

Palace

Designed as a luxurious residence, the palace accommodates a 3 piece reception, laundry, vanity, kitchen and a maid's quarters as well as a guest bedroom. The first floor includes one main Master bedroom with its huge dressing room and a private bathroom, along with other 3 Master bedrooms each attached to its individual bathroom as well as a separate living room with a spacious terrace overlooking the private garden view. The Roof floor has an indoor living space and a fresh outdoor living area.

| SPACE      | DIMENSIONS  |
|------------|-------------|
| M.BEDROOM  | 4.84 × 4.00 |
| M.BATHROOM | 3.25 X 2.27 |
| DRESSING 1 | 3.40 X 2.15 |
| DRESSING 2 | 2.27 X 2.20 |
| TERRACE 1  | 5.50 X 1.54 |
| LIMNG ROOM | 5.93 X 4.00 |
| TERRACE 2  | 4.07 X 1.75 |
| BEDROOM 1  | 4.82 X 3.68 |
| BATHROOM 1 | 3.02 X 1.60 |

| SPACE      | DIMENSIONS  |
|------------|-------------|
| TERRACE 3  | 3.60 X 1.00 |
| BEDROOM 2  | 3.60 X 4.00 |
| BATHROOM 2 | 3.02 X 163  |
| BEDROOM 3  | 4.82 X 4.00 |
| BATHROOM 3 | 3.02 X 1.89 |
| DRESSING 3 | 3.64 X 1.83 |
| LOBBY      | 3.60 X 1.83 |
| TERRACE 4  | 3.70 X 1.50 |