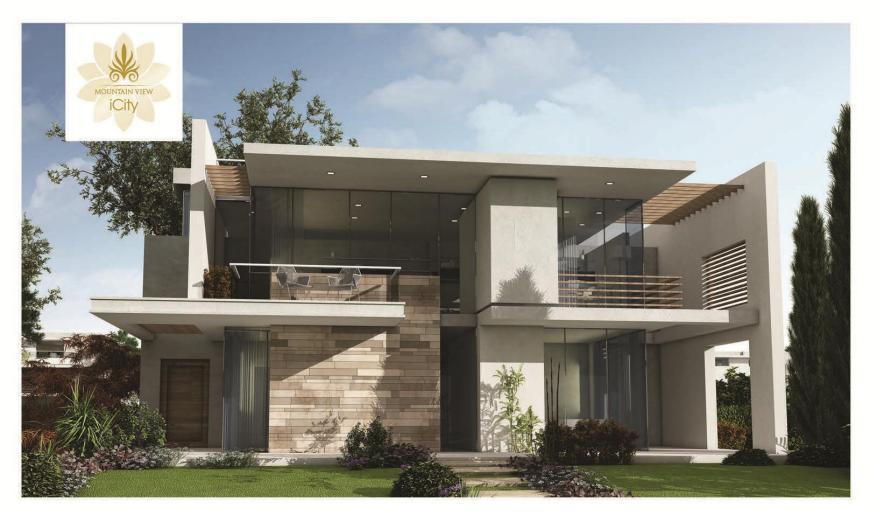

# PALACE

Palace

Designed as a luxurious residence, the palace accommodates a 3 piece reception, laundry, vanity, kitchen and a maid's quarters as well as a guest bedroom. The first floor includes one main Master bedroom with its huge dressing room and a private bathroom, along with other 3 Master bedrooms each attached to its individual bathroom as well as a separate living room with a spacious terrace overlooking the private garden view. The Roof floor has an indoor living space and a fresh outdoor living area.