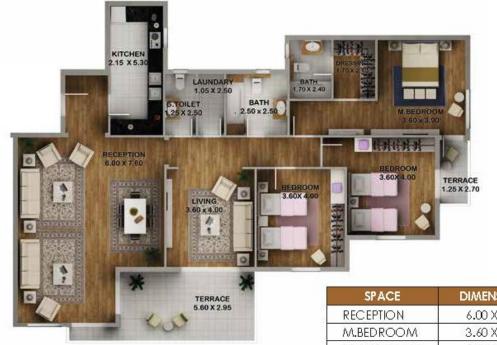

#### TOTAL AREA 250 M.SQ.

| SPACE           | DIMENSIONS   |
|-----------------|--------------|
| RECEPTION       | 9.15 X 5.15  |
| LMING ROOM      | 5.10 X 3.60  |
| M.BEDROOM       | 3.90 X 3.80  |
| M.DRESSING      | 2.80 X 2.75  |
| M.BATHROOM      | 2.80 X 2.00  |
| BEDROOM 1       | 4.00 X 3.60  |
| BEDROOM2        | 4.00 X 3.60  |
| MAID'S ROOM     | 2.60 X 2.55  |
| BATHROOM        | 2.60 X 2.30  |
| KICHEN          | 5.40 X 2.40  |
| TOILET          | 2.60 X 1.60  |
| terrace 1       | 3.95 X 3.70  |
| TERRACE2        | 2.50 X 1.45  |
| WALLS & CORRIDO | ORS 42 M.SQ. |