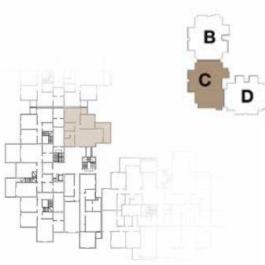

| 2.60 X 2.30  |
| KICHEN          | 2.60 X 3.45  |
| TOILET          | 2.60 X 1.30  |
| TERRACE 1       | 5.15 X 2.00  |
| TERRACE2        | 1.72 X 1.50  |
| WALLS & CORRIDO | ORS 33 M.SQ. |



### FROM B1-3 TO B4-3

#### TOTAL AREA 180 M.SQ.





| SPACE          | DIMENSIONS   |
|----------------|--------------|
| RECEPTION      | 8.80 X 4.55  |
| BEDROOM 1      | 4.00 X 3.60  |
| BEDROOM2       | 4.00 X 3.60  |
| BEDROOM3       | 3.90 X 3.60  |
| LAUNDRY        | 2.60 X 1.20  |
| BATHROOM       | 2.60 X 2.30  |
| KIICHEN        | 2.60 X 3.45  |
| TOILET         | 2.60 X 1.30  |
| terrace 1      | 4.80 X 2.00  |
| terrace 2      | 1.72 X 1.50  |
| WALLS & CORRIE | ors 31 M.SQ. |

### FROM B1-4 TO B4-4





# Club Island 31 C





### APARTMENT COZY

#### TOTAL AREA 120 M.SQ.





| SPACE          | DIMENSIONS   |
|----------------|--------------|
| RECEPTION      | 7.50 X 4.35  |
| M.BEDROOM      | 3.90 X 3.60  |
| BEDROOM        | 3.50 X 3.60  |
| BATHROOM       | 2.00 X 2.50  |
| KIICHEN        | 2.50 X 2.60  |
| GUEST TOILET   | 1.30 X 1.75  |
| Terrace 1      | 1.90 X 5.15  |
| TERRACE2       | 1.70 X 1.72  |
| WALLS & CORRID | ORS 23 M.SQ. |





CG-1

#### TOTAL AREA 190 M.SQ.





| SPACE           | DIMENSIONS   |
|-----------------|--------------|
| RECEPTION       | 3.80 X 7.65  |
| M.BEDROOM       | 3.85 X 5.00  |
| M.DRESSING      | 2.80 X 1.70  |
| M.BATHROOM      | 2.80 X 2.05  |
| BEDROOM 1       | 3.80 X 3.90  |
| BEDROOM2        | 3.80 X 3.70  |
| BATHROOM        | 2.40 X 2.62  |
| KICHEN          | 5.45 X 2.40  |
| GUEST TOILET    | 2.40 X 1.20