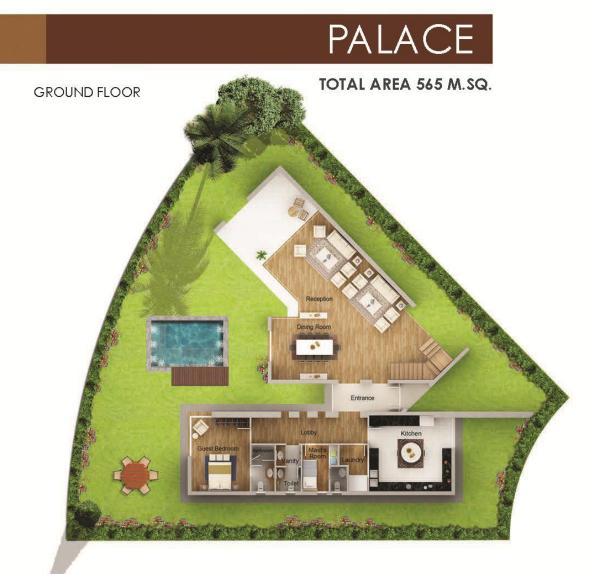

# PALACE

Palace

Designed as a luxurious residence, the palace accommodates a 3 piece reception, laundry, vanity, kitchen and a maid's quarters as well as a guest bedroom. The first floor includes one main Master bedroom with its huge dressing room and a private bathroom, along with other 3 Master bedrooms each attached to its individual bathroom as well as a separate living room with a spacious terrace overlooking the private garden view. The Roof floor has an indoor living space and a fresh outdoor living area.

| SPACE        | DIMENSIONS  |
|--------------|-------------|
| ENTRANCE     | 3.96 X 1.84 |
| RECEPTION    | 12.06 X 5.6 |
| DINING       | 7.80 X 4.00 |
| KITCHEN      | 5.40 X 4.97 |
| MAID'S ROOM  | 3.02 X 2.31 |
| MAID'STOILET | 1.60 X 1.08 |
| lobby        | 7.49 X 1.68 |
| LAUNDRY      | 3.02 X 1.79 |
| VANITY       | 1.55 X 1.34 |
| TOILET       | 1.56 X 1.55 |
| GUEST ROOM   | 4.82 X 3.87 |
| BATHROOM     | 3.02 X 1.48 |