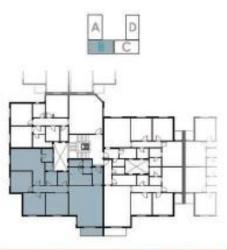

# RESIDENCE A&D

TOTAL AREA 115 M.SQ.

| SPACE             | DIMENSIONS             |
|-------------------|------------------------|
| RECEPTION         | 5.60 X 5.28            |
| KITCHEN           | 2.60 X 2.45            |
| TOILET            | 1.74 X 1.20            |
| BATHROOM          | 2.63 X 1.70            |
| M.BEDROOM         | 3.85 X 3.84            |
| BEDROOM 1         | 3.88 X 3.88            |
| TERRACES, CORRIDO | DRS & WALLS 25.6 M.SQ. |

# RESIDENCE B&C

TOTAL AREA 130 M.SQ.

| SPACE               | DIMENSIONS          |
|---------------------|---------------------|
| RECEPTION           | 5.75 X 6.80         |
| KITCHEN             | 2.70 X 2.50         |
| TOILET              | 2.70 X 1.36         |
| BATHROOM            | 2.48 X2.13          |
| BEDROOM 1           | 3.78 X 3.88         |
| BEDROOM 2           | 3.98 X 3.98         |
| TERRACES, CORRIDORS | 8 WALLS 22.19 M.SQ. |