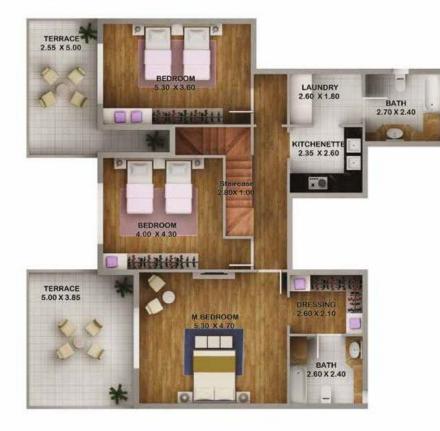

### PARK VILLA

#### TOTAL AREA 310 M.SQ.

#### **GROUND FLOOR**

В

С

D

#### FIRST FLOOR

| SPACE           | DIMENSIONS    |
|-----------------|---------------|
| MBEDROOM        | 5.30 X 4.70   |
| MBATHROOM       | 2.60 X 2.40   |
| MDRESSING       | 2.60 X 2.10   |
| BEDROOM1        | 5.30 X 3.60   |
| BEDROOM2        | 4.00 X 4.30   |
| BATHROOM        | 2.70 X 2.40   |
| KITCHENETTE     | 2.35 X 2.60   |
| STAIRCASE       | 2.80 X 1.00   |
| LAUNDRY         | 2.60 X 1.80   |
| TERRACE 1       | 5.00 X 3.85   |
| terrace2        | 5.00 X 2.55   |
| WALLS & CORRIDO | ORS 51 M.S.Q. |