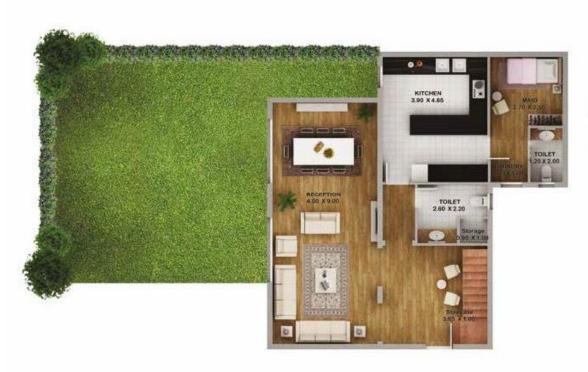

# Club Island 31 D

## APARTMENT COZY

#### TOTAL AREA 130 M.SQ.

| SPACE          | DIMENSIONS   |
|----------------|--------------|
| RECEPTION      | 3.60 X 4.00  |
| M.BEDROOM      | 3.60 X 5.20  |
| BEDROOM        | 3.60 X 4.00  |
| BATHROOM       | 1.75 X 3.90  |
| KITCHEN        | 2.80 X 2.50  |
| GUEST TOILET   | 1.30 X 2.00  |
| TERRACE        | 5.30 X 2.00  |
| WALLS & CORRID | ORS 22 M.SQ. |

## APARTMENT EXECUTIVE

#### TOTAL AREA 165 M.SQ.

| SPACE           | DIMENSIONS    |
|-----------------|---------------|
| RECEPTION       | 4.00 X 7.60   |
| M.BEDROOM       | 3.60 X 5.20   |
| M.BATHROOM      | 1.70 X 3.90   |
| BEDROOM 1       | 3.60 X 4.00   |
| BEDROOM2        | 3.60 X 4.00   |
| BATHROOM        | 1.90 X 2.50   |
| KITCHEN         | 3.30 X 2.50   |
| GUEST TOILET    | 1.25 X 2.50   |
| TERRACE 1       | 2.00 X 2.95   |
| TERRACE 1       | 1.70 X 2.05   |
| WALLS & CORRIDO | ORS 29 M.S.Q. |