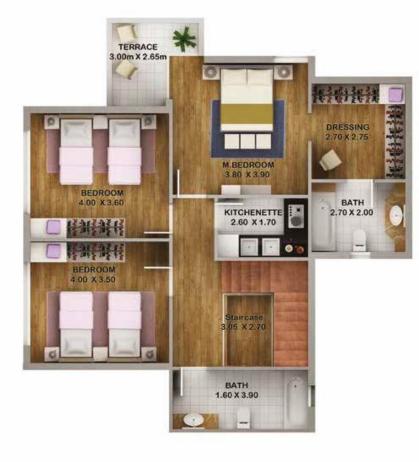

### PARK VILLA

### TOTAL AREA 245 M.SQ.

#### **GROUND FLOOR**

| SPACE       | DIMENSIONS  |
|-------------|-------------|
| RECEPTION   | 6.85 X 7.25 |
| MAID ROOM   | 2.65 X 2.40 |
| MAID TOILET | 1.10 X 2.40 |
| TOILET      | 2.70 X 1.55 |
| KITCHEN     | 3.85 X 3.20 |
| STAIRCASE   | 3.30 X 1.15 |
| storage     | 2.00 X 1.00 |

#### FIRST FLOOR

| SPACE           | DIMENSIONS   |
|-----------------|--------------|
| MBEDROOM        | 3.80 X 3.90  |
| MBATHROOM       | 2.70 X 2.00  |
| M.DRESSING      | 2.70 X 2.75  |
| BEDROOM 1       | 4.00 X 3.60  |
| BEDROOM2        | 4.00 X 3.50  |
| BATHROOM        | 1.60 X 3.90  |
| KITCHENETTE     | 2.60 X 1.70  |
| staircase       | 3.05 X 2.70  |
| TERRACE         | 3.00 X 2.65  |
| WALLS & CORRIDO | ors 44 m.sq. |