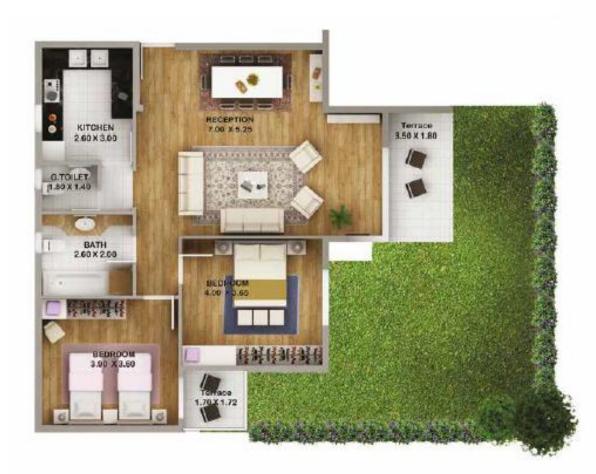

# APARTMENT COZY

#### TOTAL AREA 125 M.SQ.

| SPACE          | DIMENSIONS   |
|----------------|--------------|
| RECEPTION      | 7.00 X 5.25  |
| BEDROOM 1      | 4.00 X 3.65  |
| BEDROOM 2      | 3.90 X 3.60  |
| BATHROOM       | 2.60 X 2.00  |
| KITCHEN        | 2.60 X 3.00  |
| GUEST TOILET   | 1.80 X 1.40  |
| TERRACE 1      | 3.50 X 1.80  |
| TERRACE 2      | 1.70 X 1.72  |
| WALLS & CORRID | ORS 23 M.SQ. |