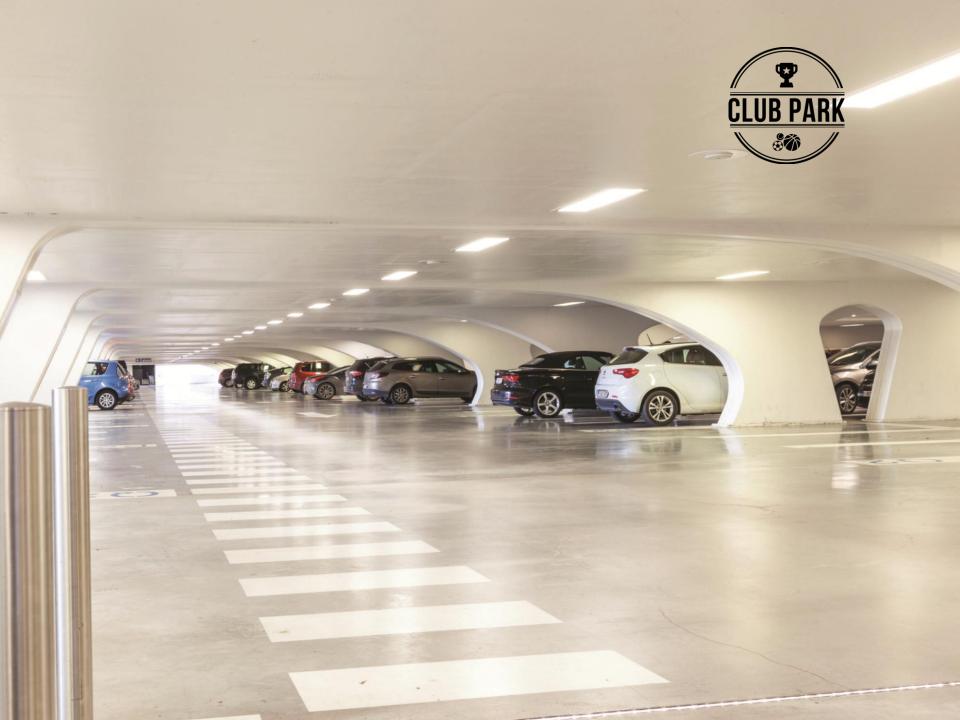

#### INTELLIGENT • INSIGHTFUL • INSPIRATIONAL

### **NO CAR CITY**





#### INTELLIGENT • INSIGHTFUL • INSPIRATIONAL

### **NO CAR CITY**









### **FACILITIES & SERVICES**



- 1. Sports club
- 2. School
- 3. Retail
- 4. Food and beverages
- 5. Outings
- 6. Swimmable lagoon







# CENTERAL PARK CLUB PARK

### **CENTERAL PARK & CLUB PARK** master plan



### **CENTERAL PARK & CLUB PARK** master plan































# **Central Park**



## PRODUCTS



#### Standalone

#### Park Villa





### Twin House

Residence A&D





### Townhouse

Residence B&C





I-Villa

Club Island 31 A&B&C





# PALACE







Palace

Designed as a luxurious residence, the palace accommodates a 3 piece reception, laundry, vanity, kitchen and a maid's quarters as well as a guest bedroom. The first floor includes one main Master bedroom with its huge dressing room and a private bathroom, along with other 3 Master bedrooms each attached to its individual bathroom as well as a separate living room with a spacious terrace overlooking the private garden view. The Roof floor has an indoor living space and a fresh outdoor living area.





| SPACE        | DIMENSIONS  |
|--------------|-------------|
| ENTRANCE