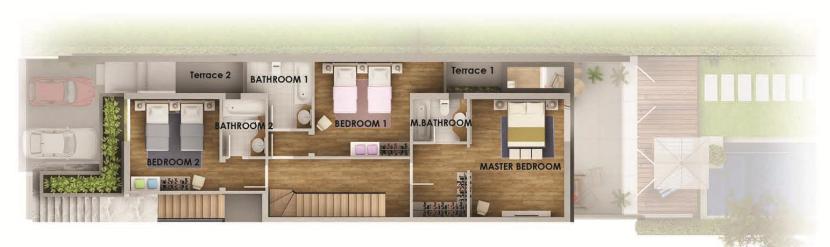

# PALACE

Palace

Designed as a luxurious residence, the palace accommodates a 3 piece reception, laundry, vanity, kitchen and a maid's quarters as well as a guest bedroom. The first floor includes one main Master bedroom with its huge dressing room and a private bathroom, along with other 3 Master bedrooms each attached to its individual bathroom as well as a separate living room with a spacious terrace overlooking the private garden view. The Roof floor has an indoor living space and a fresh outdoor living area.

| SPACE      | DIMENSIONS  |
|------------|-------------|
| M.BEDROOM  | 4.84 × 4.00 |
| M.BATHROOM | 3.25 X 2.27 |
| DRESSING 1 | 3.40 X 2.15 |
| DRESSING 2 | 2.27 X 2.20 |
| TERRACE 1  | 5.50 X 1.54 |
| LIMNG ROOM | 5.93 X 4.00 |
| TERRACE 2  | 4.07 X 1.75 |
| BEDROOM 1  | 4.82 X 3.68 |
| BATHROOM 1 | 3.02 X 1.60 |

| SPACE      | DIMENSIONS  |
|------------|-------------|
| TERRACE 3  | 3.60 X 1.00 |
| BEDROOM 2  | 3.60 X 4.00 |
| BATHROOM 2 | 3.02 X 163  |
| BEDROOM 3  | 4.82 X 4.00 |
| BATHROOM 3 | 3.02 X 1.89 |
| DRESSING 3 | 3.64 X 1.83 |
| LOBBY      | 3.60 X 1.83 |
| TERRACE 4  | 3.70 X 1.50 |