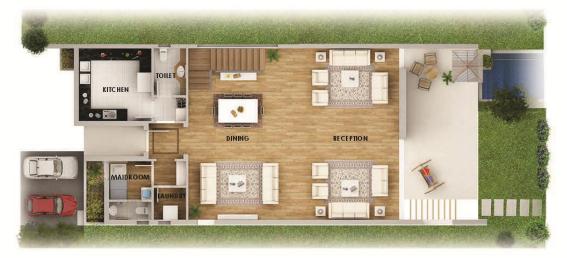

### **Twin House**

Designed to accommodate a 3 piece Reception overlooking the Terrace and Garden, a large Dining Room, a Guest Toilet, a spacious Kitchen and a Maid's quarter. On the top floor: A Master Bedroom with its own private Bathroom, Dressing room, and Terrace, 2 Bedrooms with their own private Bathrooms and Overlooking 2 Terraces. On the Roof Floor is a Living Room with huge Activity Roof Terraces enjoying Magnificent Views.

#### TOTAL AREA 290 M.SQ.

| SPACE              | DIMENSIONS   |
|--------------------|--------------|
| RECEPTION & DINING | 10.43 X 6.25 |
| KITCHEN            | 3.21 X 3.62  |
| TOILET             | 2.20 X 1.30  |
| LOBBY              | 3.70 X 1.71  |
| MAID'S ROOM        | 2.49 X 1.71  |
| MAID'S TOILET      | 1.48 X 1.14  |

### Town House REGULAR

Designed to accommodate a 3 piece Reception overlooking the Terrace and Garden, a large Dining Room, a Guest Toilet, a spacious Kitchen and a Maid's quarter. On the top floor: A Master Bedroom with its own private Bathroom, Dressing room, and Terrace, 2 Bedrooms with their own private Bathrooms and Overlooking 2 Terraces. On the Roof Floor is a Living Room with huge Activity Roof Terraces enjoying Magnificent Views

### TOWNHOUSE REGULAR

TOTAL AREA 290 M.SQ.

| SPACE              | DIMENSIONS   |
|--------------------|--------------|
| RECEPTION & DINING | 10.43 X 6.25 |
| KITCHEN            | 3.62 X 3.21  |
| TOILET             | 1.91 X 1.30  |
| LOBBY              | 2.20 X 1.71  |
| MAID'S ROOM        | 2.49 X 1.71  |
| MAID'S TOILET      | 1.48×1.14    |

### Town House CORNER

Designed to accommodate a 3 piece Reception overlooking the Terrace and Garden, a large Dining Room, a Guest Toilet, a spacious Kitchen and a Maid's quarter. On the top floor: A Master Bedroom with its own private Bathroom, Dressing room, and Terrace, 2 Bedrooms with their own private Bathrooms and Overlooking 2 Terraces. On the Roof Floor is a Living Room with huge Activity Roof Terraces enjoying Magnificent Views.

#### TOTAL AREA 295 M.SQ.

| SPACE              | DIMENSIONS   |
|--------------------|--------------|
| RECEPTION & DINING | 10.43 X 6.25 |
| KITCHEN            | 3.21 X 3.62  |
| TOILET             | 2.20 X 1.30  |
| LOBBY              | 3.70 X 1.71  |
| MAID'S ROOM        | 2.49×1.71    |
| MAID'S TOILET      | 1.48×1.14    |