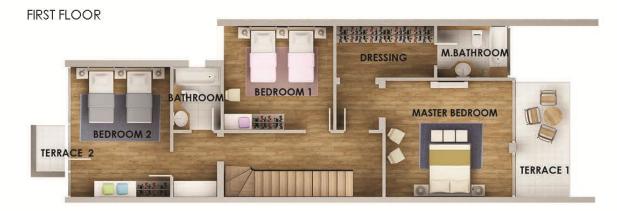

# PALACE

Palace

Designed as a luxurious residence, the palace accommodates a 3 piece reception, laundry, vanity, kitchen and a maid's quarters as well as a guest bedroom. The first floor includes one main Master bedroom with its huge dressing room and a private bathroom, along with other 3 Master bedrooms each attached to its individual bathroom as well as a separate living room with a spacious terrace overlooking the private garden view. The Roof floor has an indoor living space and a fresh outdoor living area.

| SPACE      | DIMENSIONS  |
|------------|-------------|
| M.BEDROOM  | 4.84 × 4.00 |
| M.BATHROOM | 3.25 X 2.27 |
| DRESSING 1 | 3.40 X 2.15 |
| DRESSING 2 | 2.27 X 2.20 |
| TERRACE 1  | 5.50 X 1.54 |
| LIMNG ROOM | 5.93 X 4.00 |
| TERRACE 2  | 4.07 X 1.75 |
| BEDROOM 1  | 4.82 X 3.68 |
| BATHROOM 1 | 3.02 X 1.60 |

| SPACE      | DIMENSIONS  |
|------------|-------------|
| TERRACE 3  | 3.60 X 1.00 |
| BEDROOM 2  | 3.60 X 4.00 |
| BATHROOM 2 | 3.02 X 163  |
| BEDROOM 3  | 4.82 X 4.00 |
| BATHROOM 3 | 3.02 X 1.89 |
| DRESSING 3 | 3.64 X 1.83 |
| LOBBY      | 3.60 X 1.83 |
| TERRACE 4  | 3.70 X 1.50 |