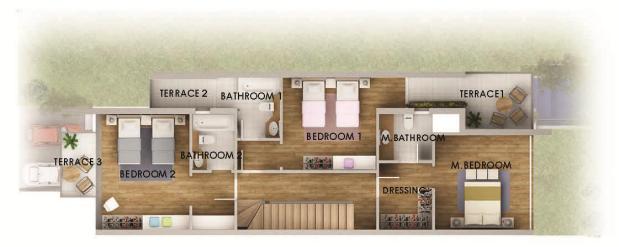

# PALACE

Palace

Designed as a luxurious residence, the palace accommodates a 3 piece reception, laundry, vanity, kitchen and a maid's quarters as well as a guest bedroom. The first floor includes one main Master bedroom with its huge dressing room and a private bathroom, along with other 3 Master bedrooms each attached to its individual bathroom as well as a separate living room with a spacious terrace overlooking the private garden view. The Roof floor has an indoor living space and a fresh outdoor living area.

| SPACE      | DIMENSIONS  |
|------------|-------------|
| M.BEDROOM  | 4.84 × 4.00 |
| M.BATHROOM | 3.25 X 2.27 |
| DRESSING 1 | 3.40 X 2.15 |
| DRESSING 2 | 2.27 X 2.20 |
| TERRACE 1  | 5.50 X 1.54 |
| LIMNG ROOM | 5.93 X 4.00 |
| TERRACE 2  | 4.07 X 1.75 |
| BEDROOM 1  | 4.82 X 3.68 |
| BATHROOM 1 | 3.02 X 1.60 |

| SPACE      | DIMENSIONS  |
|------------|-------------|
| TERRACE 3  | 3.60 X 1.00 |
| BEDROOM 2  | 3.60 X 4.00 |
| BATHROOM 2 | 3.02 X 163  |
| BEDROOM 3  | 4.82 X 4.00 |
| BATHROOM 3 | 3.02 X 1.89 |
| DRESSING 3 | 3.64 X 1.83 |
| LOBBY      | 3.60 X 1.83 |
| TERRACE 4  | 3.70 X 1.50 |