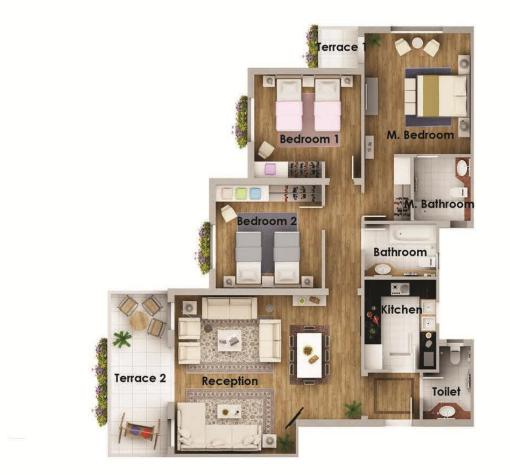

# RESIDENCE A&D

TOTAL AREA 115 M.SQ.

| SPACE             | DIMENSIONS             |
|-------------------|------------------------|
| RECEPTION         | 5.60 X 5.28            |
| KITCHEN           | 2.60 X 2.45            |
| TOILET            | 1.74 X 1.20            |
| BATHROOM          | 2.63 X 1.70            |
| M.BEDROOM         | 3.85 X 3.84            |
| BEDROOM 1         | 3.88 X 3.88            |
| TERRACES, CORRIDO | DRS & WALLS 25.6 M.SQ. |

### TOTAL AREA 175 M.SQ.

| SPACE                                    | DIMENSIONS  |
|------------------------------------------|-------------|
| RECEPTION                                | 6.78 X 5.75 |
| KITCHEN                                  | 3.25 X 2.60 |
| TOILET                                   | 2.65 X 1.73 |
| M.BEDROOM                                | 4.60 X 3.85 |
| M.BATHROOM                               | 2.10 X 2.00 |
| BEDROOM 1                                | 3.88 X 3.75 |
| BEDROOM 2                                | 3.85 X 3.75 |
| BATHROOM                                 | 2.60 X 1.90 |
| TERRACES, CORRIDORS & WALLS 38.81 M.S.Q. |             |