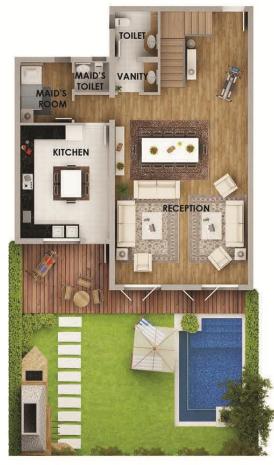

# PALACE

Palace

Designed as a luxurious residence, the palace accommodates a 3 piece reception, laundry, vanity, kitchen and a maid's quarters as well as a guest bedroom. The first floor includes one main Master bedroom with its huge dressing room and a private bathroom, along with other 3 Master bedrooms each attached to its individual bathroom as well as a separate living room with a spacious terrace overlooking the private garden view. The Roof floor has an indoor living space and a fresh outdoor living area.

| SPACE        | DIMENSIONS  |
|--------------|-------------|
| ENTRANCE     | 3.96 X 1.84 |
| RECEPTION    | 12.06 X 5.6 |
| DINING       | 7.80 X 4.00 |
| KITCHEN      | 5.40 X 4.97 |
| MAID'S ROOM  | 3.02 X 2.31 |
| MAID'STOILET | 1.60 X 1.08 |
| lobby        | 7.49 X 1.68 |
| LAUNDRY      | 3.02 X 1.79 |
| VANITY       | 1.55 X 1.34 |
| TOILET       | 1.56 X 1.55 |
| GUEST ROOM   | 4.82 X 3.87 |
| BATHROOM     | 3.02 X 1.48 |