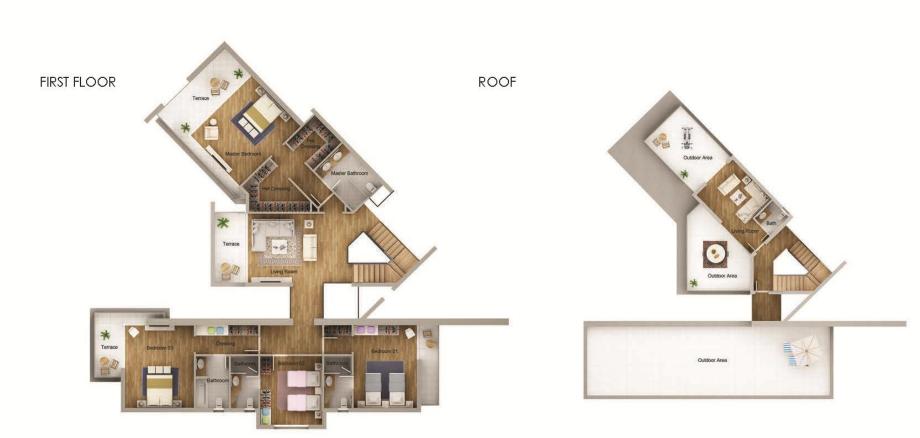

# PALACE

Palace

Designed as a luxurious residence, the palace accommodates a 3 piece reception, laundry, vanity, kitchen and a maid's quarters as well as a guest bedroom. The first floor includes one main Master bedroom with its huge dressing room and a private bathroom, along with other 3 Master bedrooms each attached to its individual bathroom as well as a separate living room with a spacious terrace overlooking the private garden view. The Roof floor has an indoor living space and a fresh outdoor living area.

| SPACE      | DIMENSIONS  |
|------------|-------------|
| M.BEDROOM  | 4.84 × 4.00 |
| M.BATHROOM | 3.25 X 2.27 |
| DRESSING 1 | 3.40 X 2.15 |
| DRESSING 2 | 2.27 X 2.20 |
| TERRACE 1  | 5.50 X 1.54 |
| LIMNG ROOM | 5.93 X 4.00 |
| TERRACE 2  | 4.07 X 1.75 |
| BEDROOM 1  | 4.82 X 3.68 |
| BATHROOM 1 | 3.02 X 1.60 |

| SPACE      | DIMENSIONS  |
|------------|-------------|
| TERRACE 3  | 3.60 X 1.00 |
| BEDROOM 2  | 3.60 X 4.00 |
| BATHROOM 2 | 3.02 X 163  |
| BEDROOM 3  | 4.82 X 4.00 |
| BATHROOM 3 | 3.02 X 1.89 |
| DRESSING 3 | 3.64 X 1.83 |
| LOBBY      | 3.60 X 1.83 |
| TERRACE 4  | 3.70 X 1.50 |

| SPACE      | DIMENSIONS  |
|------------|-------------|
| LIMNG ROOM | 3.90 X 3.52 |
| BATHROOM   | 1.60 X 1.75 |