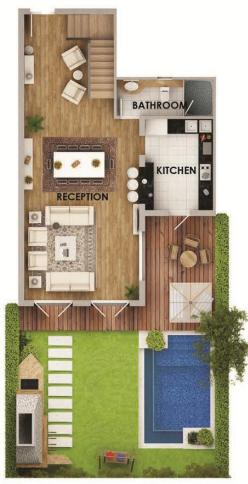

### **Twin House**

Designed to accommodate a 3 piece Reception overlooking the Terrace and Garden, a large Dining Room, a Guest Toilet, a spacious Kitchen and a Maid's quarter. On the top floor: A Master Bedroom with its own private Bathroom, Dressing room, and Terrace, 2 Bedrooms with their own private Bathrooms and Overlooking 2 Terraces. On the Roof Floor is a Living Room with huge Activity Roof Terraces enjoying Magnificent Views.

### Town House REGULAR

Designed to accommodate a 3 piece Reception overlooking the Terrace and Garden, a large Dining Room, a Guest Toilet, a spacious Kitchen and a Maid's quarter. On the top floor: A Master Bedroom with its own private Bathroom, Dressing room, and Terrace, 2 Bedrooms with their own private Bathrooms and Overlooking 2 Terraces. On the Roof Floor is a Living Room with huge Activity Roof Terraces enjoying Magnificent Views

### Town House CORNER

Designed to accommodate a 3 piece Reception overlooking the Terrace and Garden, a large Dining Room, a Guest Toilet, a spacious Kitchen and a Maid's quarter. On the top floor: A Master Bedroom with its own private Bathroom, Dressing room, and Terrace, 2 Bedrooms with their own private Bathrooms and Overlooking 2 Terraces. On the Roof Floor is a Living Room with huge Activity Roof Terraces enjoying Magnificent Views.