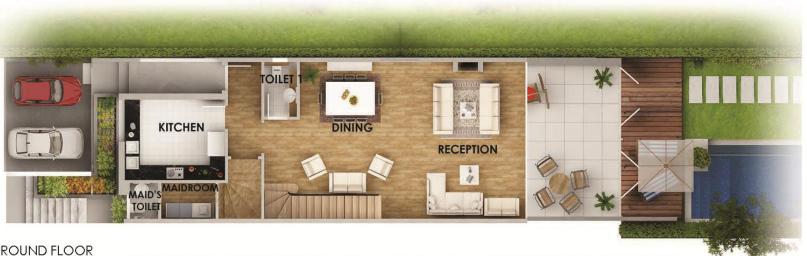

# **STANDALONE**

### STANDALONE VILLA

### TOTAL AREA 410 M.SQ.

| SPACE              | DIMENSIONS   |
|--------------------|--------------|
| RECEPTION & DINING | 10.47 X 8.50 |
| KITCHEN            | 3.60 X 3.60  |
| TOILET             | 2.32 X 1.60  |
| LAUNDRY            | 1.60 X 1.58  |
| MAID'S ROOM        | 2.10 X 1.90  |
| MAID'S TOILET      | 2.10 X 0.88  |
| TERRACE            | 8.50 X 3.65  |