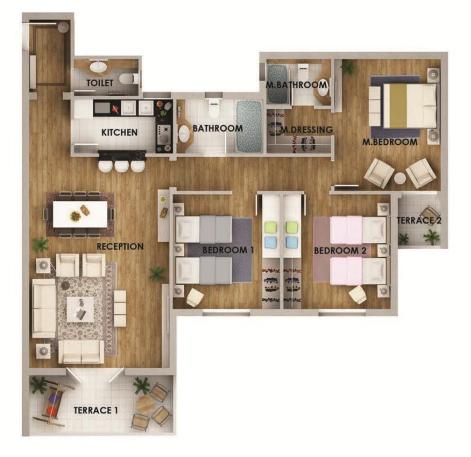

# RESIDENCE B&C

TOTAL AREA 130 M.SQ.

| SPACE               | DIMENSIONS          |
|---------------------|---------------------|
| RECEPTION           | 5.75 X 6.80         |
| KITCHEN             | 2.70 X 2.50         |
| TOILET              | 2.70 X 1.36         |
| BATHROOM            | 2.48 X2.13          |
| BEDROOM 1           | 3.78 X 3.88         |
| BEDROOM 2           | 3.98 X 3.98         |
| TERRACES, CORRIDORS | 8 WALLS 22.19 M.SQ. |

BG-1 AND CG-1