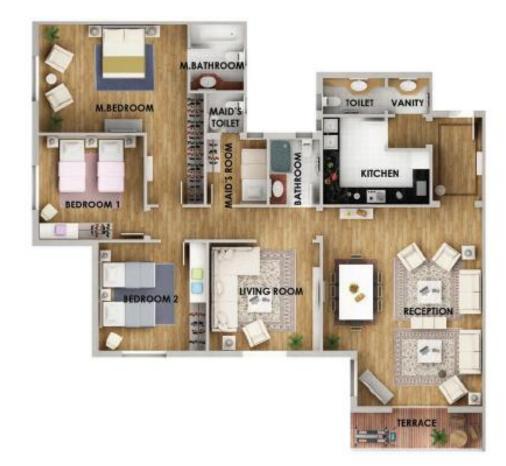

# PALACE

Palace

Designed as a luxurious residence, the palace accommodates a 3 piece reception, laundry, vanity, kitchen and a maid's quarters as well as a guest bedroom. The first floor includes one main Master bedroom with its huge dressing room and a private bathroom, along with other 3 Master bedrooms each attached to its individual bathroom as well as a separate living room with a spacious terrace overlooking the private garden view. The Roof floor has an indoor living space and a fresh outdoor living area.