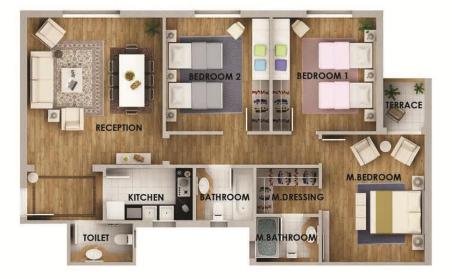

FROM B2-1 TO B4-1 FROM C2-1 TO C4-1

TOTAL AREA 180 M.SQ.

| SPACE               | DIMENSIONS          |
|---------------------|---------------------|
| RECEPTION           | 7.15 X 4.75         |
| KITCHEN             | 3.35 X 1.85         |
| TOILET              | 2.18 X 1.25         |
| M.BEDROOM           | 4.47 X 3.60         |
| M.DRESSING          | 2.20 X 1.50         |
| M.BATHROOM          | 1.58 X 2.18         |
| BEDROOM 1           | 3.63 X 3.88         |
| BEDROOM 2           | 3.63 X 3.88         |
| BATHROOM            | 2.95 X 1.85         |
| TERRACES, CORRIDORS | & WALLS 46.83 M.SQ. |

B1-3, C1-3