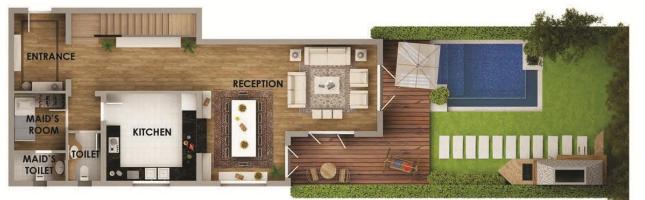

### **Twin House**

Designed to accommodate a 3 piece Reception overlooking the Terrace and Garden, a large Dining Room, a Guest Toilet, a spacious Kitchen and a Maid's quarter. On the top floor: A Master Bedroom with its own private Bathroom, Dressing room, and Terrace, 2 Bedrooms with their own private Bathrooms and Overlooking 2 Terraces. On the Roof Floor is a Living Room with huge Activity Roof Terraces enjoying Magnificent Views.

### Town House REGULAR

Designed to accommodate a 3 piece Reception overlooking the Terrace and Garden, a large Dining Room, a Guest Toilet, a spacious Kitchen and a Maid's quarter. On the top floor: A Master Bedroom with its own private Bathroom, Dressing room, and Terrace, 2 Bedrooms with their own private Bathrooms and Overlooking 2 Terraces. On the Roof Floor is a Living Room with huge Activity Roof Terraces enjoying Magnificent Views

### Town House CORNER

Designed to accommodate a 3 piece Reception overlooking the Terrace and Garden, a large Dining Room, a Guest Toilet, a spacious Kitchen and a Maid's quarter. On the top floor: A Master Bedroom with its own private Bathroom, Dressing room, and Terrace, 2 Bedrooms with their own private Bathrooms and Overlooking 2 Terraces. On the Roof Floor is a Living Room with huge Activity Roof Terraces enjoying Magnificent Views.

# I-VILLA

iVilla Garden Corner

A Villa within A Villa. Designed to accommodate a 3 Piece Reception overlooking the Terrace and Garden, a large Dining Room, a Guest Toilet, a spacious Kitchen and a Maid's quarter. On the top floor: 2 Bedrooms with a Bathroom nearby, a Living Room and a Master Bedroom with its own private Dressing and Bathroom. On the same level is a Terrace with a breathtaking view.

iVilla Roof Corner

A Villa within A Villa. Designed to accommodate a 3 piece Reception overlooking the Terrace, a large Dining Room, a Guest Toilet, a spacious Kitchen and a Maid's quarter. On the Second Floor: 2 Bedrooms with a Bathroom nearby, and a spacious Master Bedroom with its own private Dressing and Bathroom. Attached to it is a Terrace with a breathtaking View. On the Roof Floor is a Living Room, and Roof Terraces creating an outdoor area ideal for entertainment.