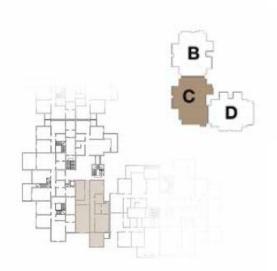

X 3.60  |
| BEDROOM3       | 3.90 X 3.60  |
| LAUNDRY        | 2.60 X 1.20  |
| BATHROOM       | 2.60 X 2.30  |
| KIICHEN        | 2.60 X 3.45  |
| TOILET         | 2.60 X 1.30  |
| terrace 1      | 4.80 X 2.00  |
| terrace 2      | 1.72 X 1.50  |
| WALLS & CORRIE | ors 31 M.SQ. |

### FROM B1-4 TO B4-4





# Club Island 31 C





### APARTMENT COZY

#### TOTAL AREA 120 M.SQ.





| SPACE          | DIMENSIONS   |
|----------------|--------------|
| RECEPTION      | 7.50 X 4.35  |
| M.BEDROOM      | 3.90 X 3.60  |
| BEDROOM        | 3.50 X 3.60  |
| BATHROOM       | 2.00 X 2.50  |
| KIICHEN        | 2.50 X 2.60  |
| GUEST TOILET   | 1.30 X 1.75  |
| Terrace 1      | 1.90 X 5.15  |
| TERRACE2       | 1.70 X 1.72  |
| WALLS & CORRID | ORS 23 M.SQ. |





CG-1

#### TOTAL AREA 190 M.SQ.





| SPACE           | DIMENSIONS   |
|-----------------|--------------|
| RECEPTION       | 3.80 X 7.65  |
| M.BEDROOM       | 3.85 X 5.00  |
| M.DRESSING      | 2.80 X 1.70  |
| M.BATHROOM      | 2.80 X 2.05  |
| BEDROOM 1       | 3.80 X 3.90  |
| BEDROOM2        | 3.80 X 3.70  |
| BATHROOM        | 2.40 X 2.62  |
| KICHEN          | 5.45 X 2.40  |
| GUEST TOILET    | 2.40 X 1.20  |
| TERRACE 1       | 1.45 X 1.70  |
| Terrace2        | 1.25 X 2.38  |
| WALLS & CORRIDO | DRS 30 M.SQ. |



## PARK VILLA

TOTAL AREA 225 M.SQ.

#### **GROUND FLOOR**







| SPACE        | DIMENSIONS  |
|--------------|-------------|
| RECEPTION    | 4.00 X 9.00 |
| MAID ROOM    | 2.70 X 2.55 |
| MAID TO ILET | 1.20 X 2.00 |
| LAUNDRY      | 1.40 X 1.00 |
| GUEST TOILET | 2.60 X 2.20 |
| KITCHEN      | 3.90