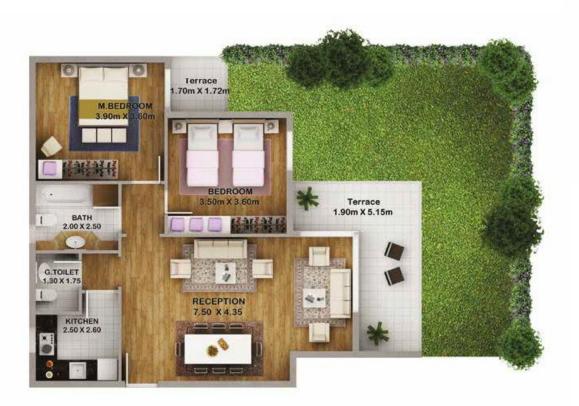

#### TOTAL AREA 120 M.SQ.

| SPACE          | DIMENSIONS   |
|----------------|--------------|
| RECEPTION      | 7.50 X 4.35  |
| M.BEDROOM      | 3.90 X 3.60  |
| BEDROOM        | 3.50 X 3.60  |
| BATHROOM       | 2.00 X 2.50  |
| KIICHEN        | 2.50 X 2.60  |
| GUEST TOILET   | 1.30 X 1.75  |
| Terrace 1      | 1.90 X 5.15  |
| TERRACE2       | 1.70 X 1.72  |
| WALLS & CORRID | ORS 23 M.SQ. |