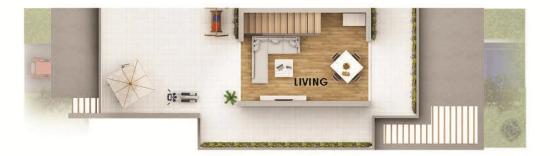

# PALACE

Palace

Designed as a luxurious residence, the palace accommodates a 3 piece reception, laundry, vanity, kitchen and a maid's quarters as well as a guest bedroom. The first floor includes one main Master bedroom with its huge dressing room and a private bathroom, along with other 3 Master bedrooms each attached to its individual bathroom as well as a separate living room with a spacious terrace overlooking the private garden view. The Roof floor has an indoor living space and a fresh outdoor living area.

| SPACE      | DIMENSIONS  |
|------------|-------------|
| LIMNG ROOM | 3.90 X 3.52 |
| BATHROOM   | 1.60 X 1.75 |