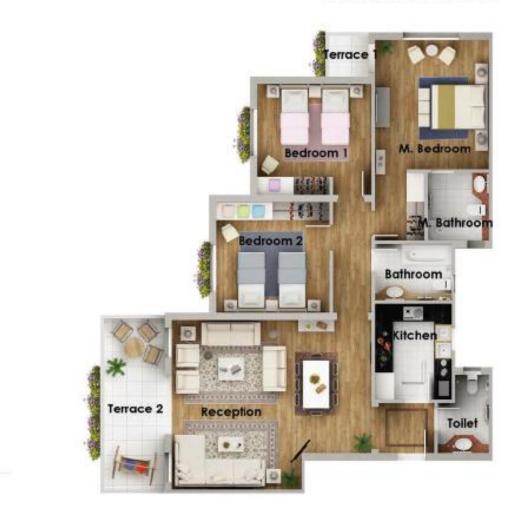

# RESIDENCE B&C

TOTAL AREA 130 M.SQ.

| SPACE               | DIMENSIONS          |
|---------------------|---------------------|
| RECEPTION           | 5.75 X 6.80         |
| KITCHEN             | 2.70 X 2.50         |
| TOILET              | 2.70 X 1.36         |
| BATHROOM            | 2.48 X2.13          |
| BEDROOM 1           | 3.78 X 3.88         |
| BEDROOM 2           | 3.98 X 3.98         |
| TERRACES, CORRIDORS | 8 WALLS 22.19 M.SQ. |