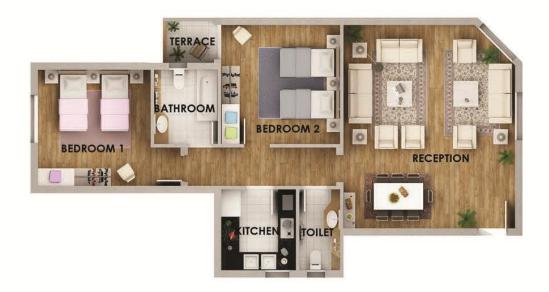

M 2           | 3.86 X 3.75           |
| BATHROOM            | 2.60 X 1.90           |
| TERRACES, CORRIDORS | 6 & WALLS 43.88 M.SQ. |



### A1-4 AND D1-4

TOTAL AREA 185 M.SQ.









A5-2 AND D5-2

### APARTMENT EXECUTIVE

### TOTAL AREA 165 M.SQ.







| SPACE               | DIMENSIONS       |
|---------------------|------------------|
| RECEPTION           | 6.78 X 4.50      |
| KITCHEN             | 3.25 X 2.60      |
| TOILET              | 2.65 X 1.73      |
| M.BEDROOM           | 3.85 X 4.60      |
| M.BATHROOM          | 2.10 X 2.00      |
| BEDROOM 1           | 3.88 X 3.75      |
| BEDROOM 2           | 3.86 X 3.75      |
| BATHROOM            | 2.60 X 1.90      |
| TERRACES, CORRIDORS | & WALLS 38.88 M. |



A5-4 AND D5-4



# RESIDENCE B&C









TOTAL AREA 130 M.SQ.





| SPACE               | DIMENSIONS          |
|---------------------|---------------------|
| RECEPTION           | 5.75 X 6.80         |
| KITCHEN             | 2.70 X 2.50         |
| TOILET              | 2.70 X 1.36         |
| BATHROOM            | 2.48 X2.13          |
| BEDROOM 1           | 3.78 X 3.88         |
| BEDROOM 2           | 3.98 X 3.98         |
| TERRACES, CORRIDORS | 8 WALLS 22.19 M.SQ. |





BG-1 AND CG-1

#### TOTAL AREA 170 M.SQ.





| SPACE               | DIMENSIONS        |  |
|---------------------|-------------------|--|
| RECEPTION           | 5.75 X 6.80       |  |
| KITCHEN             | 2.50 X 2.70       |  |
| TOILET              | 2.70 X 1.36       |  |
| M.BEDROOM           | 3.78 X 3.75       |  |
| M.BATHROOM          | 3.35 X 2.30       |  |
|