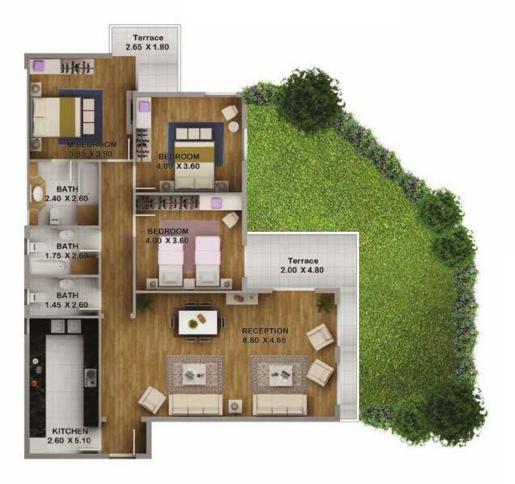

# Club Island 31 B

#### TOTAL AREA 190 M.SQ

| SPACE           | DIMENSIONS   |
|-----------------|--------------|
| RECEPTION       | 8.80 X 4.65  |
| M.BEDROOM       | 3.80 X 3.90  |
| M.BATHROOM      | 2.40 X 2.60  |
| BEDROOM 1       | 4.00 X 3.60  |
| BEDROOM2        | 4.00 X 3.60  |
| BATHROOM        | 1.75 X 2.60  |
| KIICHEN         | 2.60 X 5.10  |
| GUEST TOILET    | 1.45 X 2.60  |
| TERRACE 1       | 2.00 X 4.80  |
| TERRACE2        | 2.65 X 1.80  |
| WALLS & CORRIDO | DRS 33 M.SQ. |