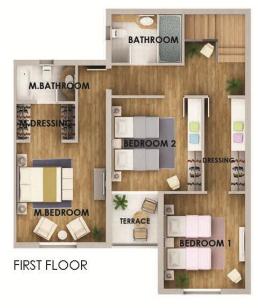

### **Twin House**

Designed to accommodate a 3 piece Reception overlooking the Terrace and Garden, a large Dining Room, a Guest Toilet, a spacious Kitchen and a Maid's quarter. On the top floor: A Master Bedroom with its own private Bathroom, Dressing room, and Terrace, 2 Bedrooms with their own private Bathrooms and Overlooking 2 Terraces. On the Roof Floor is a Living Room with huge Activity Roof Terraces enjoying Magnificent Views.

#### FIRST FLOOR

| SPACE      | DIMENSIONS  |
|------------|-------------|
| M.BEDROOM  | 3.88 X 3.80 |
| M.BATHROOM | 2.18 X 1.90 |
| DRESSING   | 2.73 X 2.18 |
| BEDROOM 1  | 3.84 X 3.80 |
| BATHROOM 1 | 2.48 X 1.75 |
| BEDROOM 2  | 4.75 X 3.60 |
| DRESSING   | 2.33 X 1.73 |
| BATHROOM 2 | 2.30 X 1.73 |
| STAIRCASE  | 5.71 X 2.33 |
| TERRACE 1  | 5.05 X 2.27 |
| TERRACE 2  | 2.49 X 1.18 |
| TERRACE 3  | 2.59 X 1.40 |