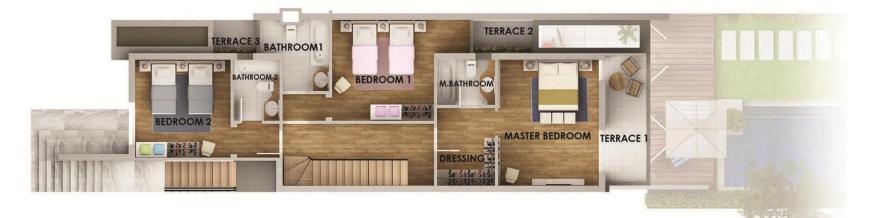

# PALACE

Palace

Designed as a luxurious residence, the palace accommodates a 3 piece reception, laundry, vanity, kitchen and a maid's quarters as well as a guest bedroom. The first floor includes one main Master bedroom with its huge dressing room and a private bathroom, along with other 3 Master bedrooms each attached to its individual bathroom as well as a separate living room with a spacious terrace overlooking the private garden view. The Roof floor has an indoor living space and a fresh outdoor living area.

| SPACE      | DIMENSIONS  |
|------------|-------------|
| M.BEDROOM  | 4.84 × 4.00 |
| M.BATHROOM | 3.25 X 2.27 |
| DRESSING 1 | 3.40 X 2.15 |
| DRESSING 2 | 2.27 X 2.20 |
| TERRACE 1  | 5.50 X 1.54 |
| LIMNG ROOM | 5.93 X 4.00 |
| TERRACE 2  | 4.07 X 1.75 |
| BEDROOM 1  | 4.82 X 3.68 |
| BATHROOM 1 | 3.02 X 1.60 |

| SPACE      | DIMENSIONS  |
|------------|-------------|
| TERRACE 3  | 3.60 X 1.00 |
| BEDROOM 2  | 3.60 X 4.00 |
| BATHROOM 2 | 3.02 X 163  |
| BEDROOM 3  | 4.82 X 4.00 |
| BATHROOM 3 | 3.02 X 1.89 |
| DRESSING 3 | 3.64 X 1.83 |
| LOBBY      | 3.60 X 1.83 |
| TERRACE 4  | 3.70 X 1.50 |