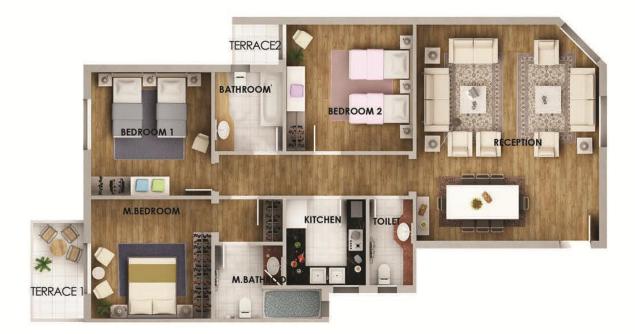

# RESIDENCE A&D

TOTAL AREA 115 M.SQ.

| SPACE             | DIMENSIONS             |
|-------------------|------------------------|
| RECEPTION         | 5.60 X 5.28            |
| KITCHEN           | 2.60 X 2.45            |
| TOILET            | 1.74 X 1.20            |
| BATHROOM          | 2.63 X 1.70            |
| M.BEDROOM         | 3.85 X 3.84            |
| BEDROOM 1         | 3.88 X 3.88            |
| TERRACES, CORRIDO | DRS & WALLS 25.6 M.SQ. |

AG-1 AND DG-1