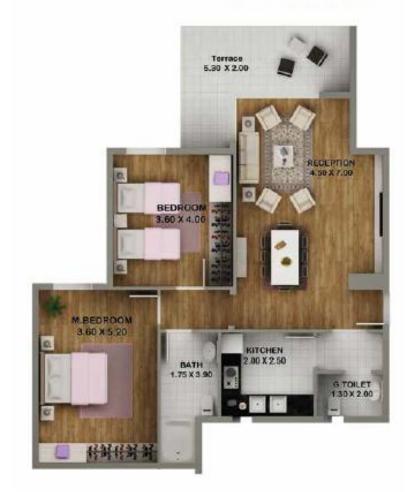

#### TOTAL AREA 130 M.SQ.

| SPACE          | DIMENSIONS   |
|----------------|--------------|
| RECEPTION      | 3.60 X 4.00  |
| M.BEDROOM      | 3.60 X 5.20  |
| BEDROOM        | 3.60 X 4.00  |
| BATHROOM       | 1.75 X 3.90  |
| KITCHEN        | 2.80 X 2.50  |
| GUEST TOILET   | 1.30 X 2.00  |
| TERRACE        | 5.30 X 2.00  |
| WALLS & CORRID | ORS 22 M.SQ. |

## APARTMENT EXECUTIVE

#### TOTAL AREA 165 M.SQ.

| SPACE           | DIMENSIONS    |
|-----------------|---------------|
| RECEPTION       | 4.00 X 7.60   |
| M.BEDROOM       | 3.60 X 5.20   |
| M.BATHROOM      | 1.70 X 3.90   |
| BEDROOM 1       | 3.60 X 4.00   |
| BEDROOM2        | 3.60 X 4.00   |
| BATHROOM        | 1.90 X 2.50   |
| KITCHEN         | 3.30 X 2.50   |
| GUEST TOILET    | 1.25 X 2.50   |
| TERRACE 1       | 2.00 X 2.95   |
| TERRACE 1       | 1.70 X 2.05   |
| WALLS & CORRIDO | ORS 29 M.S.Q. |