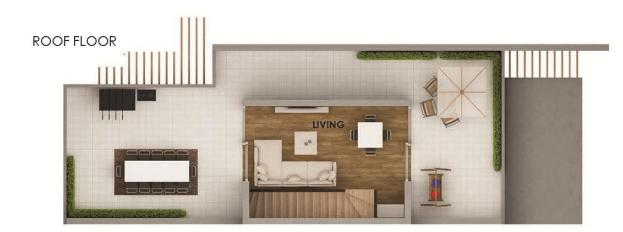

# PALACE

Palace

Designed as a luxurious residence, the palace accommodates a 3 piece reception, laundry, vanity, kitchen and a maid's quarters as well as a guest bedroom. The first floor includes one main Master bedroom with its huge dressing room and a private bathroom, along with other 3 Master bedrooms each attached to its individual bathroom as well as a separate living room with a spacious terrace overlooking the private garden view. The Roof floor has an indoor living space and a fresh outdoor living area.

| SPACE      | DIMENSIONS  |
|------------|-------------|
| LIMNG ROOM | 3.90 X 3.52 |
| BATHROOM   | 1.60 X 1.75 |