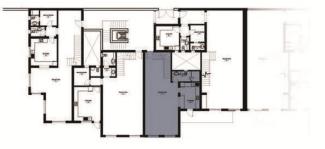

# PALACE

Palace

Designed as a luxurious residence, the palace accommodates a 3 piece reception, laundry, vanity, kitchen and a maid's quarters as well as a guest bedroom. The first floor includes one main Master bedroom with its huge dressing room and a private bathroom, along with other 3 Master bedrooms each attached to its individual bathroom as well as a separate living room with a spacious terrace overlooking the private garden view. The Roof floor has an indoor living space and a fresh outdoor living area.