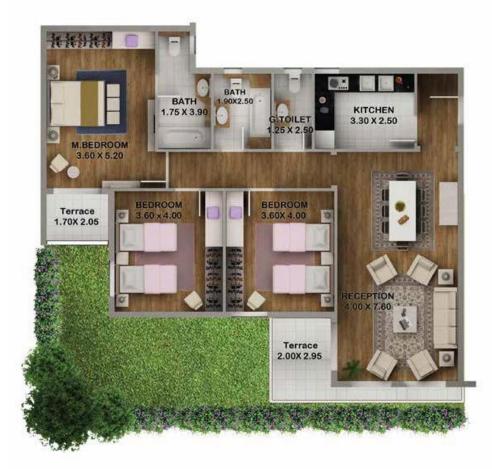

#### TOTAL AREA 215 M.SQ.

| SPACE           | DIMENSIONS    |
|-----------------|---------------|
| RECEPTION       | 6.00 X 7.60   |
| MBEDROOM        | 3.60 X 3.90   |
| MBATHROOM       | 2.50 X 1.70   |
| M.DRESSING      | 2.25 X 3.90   |
| BEDROOM1        | 3.60 X 4.00   |
| BEDROOM2        | 3.60 X 4.00   |
| LIVING          | 3.60 X 4.00   |
| BATHROOM        | 1.85 X 2.50   |
| KITCHEN         | 2.15 X 5.30   |
| GUEST TOILET    | 1.25 X 2.50   |
| TERRACE         | 2.95 X 5.60   |
| WALLS & CORRIDO | DRS 37 M.S.Q. |