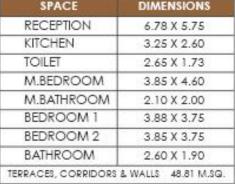

### AG-2 AND DG-2

### TOTAL AREA 175 M.SQ.

| SPACE                                    | DIMENSIONS  |
|------------------------------------------|-------------|
| RECEPTION                                | 6.78 X 5.75 |
| KITCHEN                                  | 3.25 X 2.60 |
| TOILET                                   | 2.65 X 1.73 |
| M.BEDROOM                                | 4.60 X 3.85 |
| M.BATHROOM                               | 2.10 X 2.00 |
| BEDROOM 1                                | 3.88 X 3.75 |
| BEDROOM 2                                | 3.85 X 3.75 |
| BATHROOM                                 | 2.60 X 1.90 |
| TERRACES, CORRIDORS & WALLS 38.81 M.S.Q. |             |