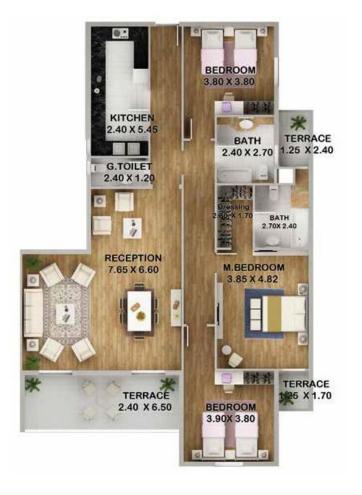

FROM C1-1 TO C4-1

TOTAL AREA 195 M.SQ.

| SPACE           | DIMENSIONS   |
|-----------------|--------------|
| RECEPTION       | 9.15 X 4.55  |
| M.BEDROOM       | 3.90 X 3.60  |
| M.DRESSING      | 2.70 X 2.55  |
| M.BATHROOM      | 2.70 X 2.00  |
| BEDROOM 1       | 4.00 X 3.60  |
| BEDROOM2        | 4.00 X 3.60  |
| BATHROOM        | 2.60 X 2.30  |
| KIICHEN         | 2.60 X 3.45  |
| toilet          | 2.60 X 1.30  |
| LAUNDRY         | 2.60 X 1.20  |
| TERRACE 1       | 1.72 X 1.50  |
| TERRACE2        | 5.15 X 2.00  |
| WALLS & CORRIDO | ORS 33 M.SQ. |

### FROM C1-2 TO C4-2