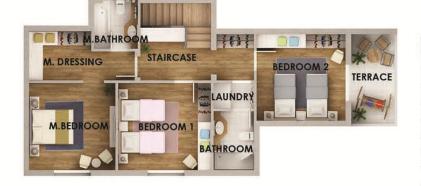

| SPACE      | DIMENSIONS  |
|------------|-------------|
| M.BEDROOM  | 4.84 × 4.00 |
| M.BATHROOM | 3.25 X 2.27 |
| DRESSING 1 | 3.40 X 2.15 |
| DRESSING 2 | 2.27 X 2.20 |
| TERRACE 1  | 5.50 X 1.54 |
| LIMNG ROOM | 5.93 X 4.00 |
| TERRACE 2  | 4.07 X 1.75 |
| BEDROOM 1  | 4.82 X 3.68 |
| BATHROOM 1 | 3.02 X 1.60 |

| SPACE      | DIMENSIONS  |
|------------|-------------|
| TERRACE 3  | 3.60 X 1.00 |
| BEDROOM 2  | 3.60 X 4.00 |
| BATHROOM 2 | 3.02 X 163  |
| BEDROOM 3  | 4.82 X 4.00 |
| BATHROOM 3 | 3.02 X 1.89 |
| DRESSING 3 | 3.64 X 1.83 |
| LOBBY      | 3.60 X 1.83 |
| TERRACE 4  | 3.70 X 1.50 |

| SPACE      | DIMENSIONS  |
|------------|-------------|
| LIMNG ROOM | 3.90 X 3.52 |
| BATHROOM   | 1.60 X 1.75 |