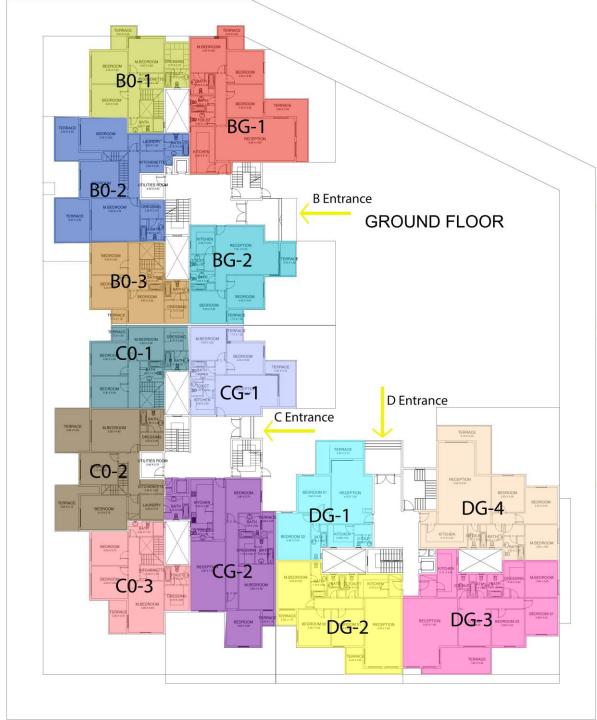

NSIONS  |
|-------------|-------------|
| M.BEDROOM   | 3.98 X 3.75 |
| DRESSING    | 2.80 X 1.60 |
| BEDROOM     | 3.75 X 3.70 |
| LIVING ROOM | 3.70 X 3.23 |
| BATHROOM    | 3.98 X 1.50 |
| STAIRCASE   | 3.70 X 2.70 |

**GROUND FLOOR** 





## PARK VILLA **REGULAR**

TOTAL AREA 300 M.SQ.



**GROUND FLOOR** 



KITCHEN

| SPACE             | DIMENSIONS             |
|-------------------|------------------------|
| entrance          | 3.50 X 1.99            |
| RECEPTION         | 14.00 X 5.90           |
| KITCHEN           | 3.46 X 3.35            |
| TOILET            | 1.88 X 1.30            |
| MAID'S ROOM       | 2.08 X 2.40            |
| MAID'S TOILET     | 2.08 X 1.05            |
| TERRACES, CORRIDC | DRS & WALLS 59.00 M.SQ |



DC

A





PV0-4



# Club Island BUILDING 31















# Club Island 31 B





#### TOTAL AREA 190 M.SQ





| SPACE           | DIMENSIONS   |
|-----------------|--------------|
| RECEPTION       | 8.80 X 4.65  |
| M.BEDROOM       | 3.80 X 3.90  |
| M.BATHROOM      | 2.40 X 2.60  |
| BEDROOM 1       | 4.00 X 3.60  |
| BEDROOM2        | 4.00 X 3.60  |
| BATHROOM        | 1.75 X 2.60  |
| KIICHEN         | 2.60 X 5.10  |
| GUEST TOILET    | 1.45 X 2.60  |
| TERRACE 1       | 2.00 X 4.80  |
| TERRACE2        | 2.65 X 1.80  |
| WALLS & CORRIDO | DRS 33 M.SQ. |





# APARTMENT COZY

#### TOTAL AREA 125 M.SQ.







| SPACE          | DIMENSIONS   |
|----------------|--------------|
| RECEPTION      | 7.00 X 5.25  |
| BEDROOM 1      | 4.00 X 3.65  |
| BEDROOM 2      | 3.90 X 3.60  |
| BATHROOM       | 2.60 X 2.00  |
| KITCHEN        |