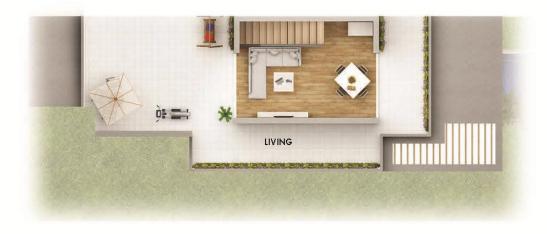

# PALACE

Palace

Designed as a luxurious residence, the palace accommodates a 3 piece reception, laundry, vanity, kitchen and a maid's quarters as well as a guest bedroom. The first floor includes one main Master bedroom with its huge dressing room and a private bathroom, along with other 3 Master bedrooms each attached to its individual bathroom as well as a separate living room with a spacious terrace overlooking the private garden view. The Roof floor has an indoor living space and a fresh outdoor living area.

| SPACE      | DIMENSIONS  |
|------------|-------------|
| LIMNG ROOM | 3.90 X 3.52 |
| BATHROOM   | 1.60 X 1.75 |