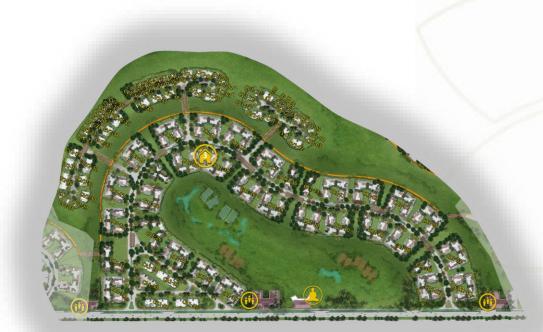

#### INTELLIGENT • INSIGHTFUL • INSPIRATIONAL

### **NO CAR CITY**





#### INTELLIGENT • INSIGHTFUL • INSPIRATIONAL

### **NO CAR CITY**









### **FACILITIES & SERVICES**



- 1. Sports club
- 2. School
- 3. Retail
- 4. Food and beverages
- 5. Outings
- 6. Swimmable lagoon







# CENTERAL PARK CLUB PARK

### **CENTERAL PARK & CLUB PARK** master plan



### **CENTERAL PARK & CLUB PARK** master plan































# **Central Park**



## PRODUCTS



#### Standalone

#### Park Villa





### Twin House

Residence A&D





### Townhouse

Residence B&C





I-Villa

Club Island 31 A&B&C





# PALACE







Palace

Designed as a luxurious residence, the palace accommodates a 3 piece reception, laundry, vanity, kitchen and a maid's quarters as well as a guest bedroom. The first floor includes one main Master bedroom with its huge dressing room and a private bathroom, along with other 3 Master bedrooms each attached to its individual bathroom as well as a separate living room with a spacious terrace overlooking the private garden view. The Roof floor has an indoor living space and a fresh outdoor living area.





| SPACE        | DIMENSIONS  |
|--------------|-------------