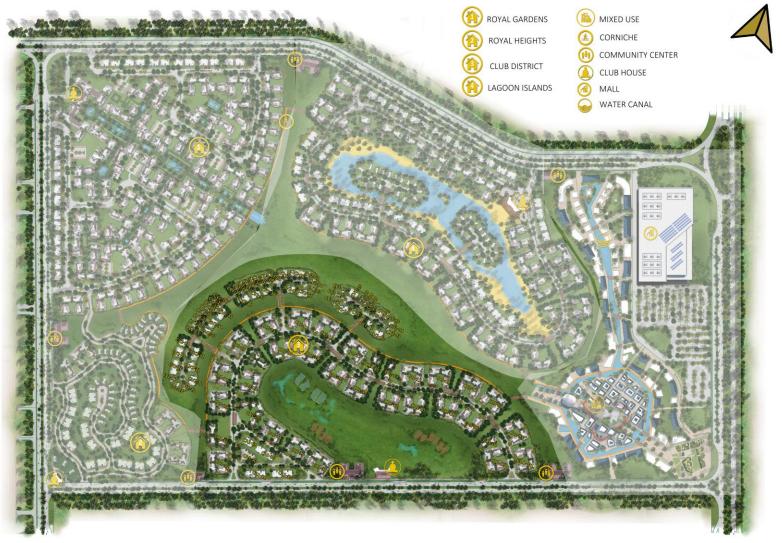

#### INTELLIGENT • INSIGHTFUL • INSPIRATIONAL

### **NO CAR CITY**





#### INTELLIGENT • INSIGHTFUL • INSPIRATIONAL

### **NO CAR CITY**









### **FACILITIES & SERVICES**



- 1. Sports club
- 2. School
- 3. Retail
- 4. Food and beverages
- 5. Outings
- 6. Swimmable lagoon







# CENTERAL PARK CLUB PARK

### **CENTERAL PARK & CLUB PARK** master plan



### **CENTERAL PARK & CLUB PARK** master plan































# **Central Park**



## PRODUCTS



#### Standalone

#### Park Villa





### Twin House

Residence A&D





### Townhouse

Residence B&C





I-Villa

Club Island 31 A&B&C





# PALACE







Palace

Designed as a luxurious residence, the palace accommodates a 3 piece reception, laundry, vanity, kitchen and a maid's quarters as well as a guest bedroom. The first floor includes one main Master bedroom with its huge dressing room and a private bathroom, along with other 3 Master bedrooms each attached to its individual bathroom as well as a separate living room with a spacious terrace overlooking the private garden view. The Roof floor has an indoor living space and a fresh outdoor living area.





| SPACE