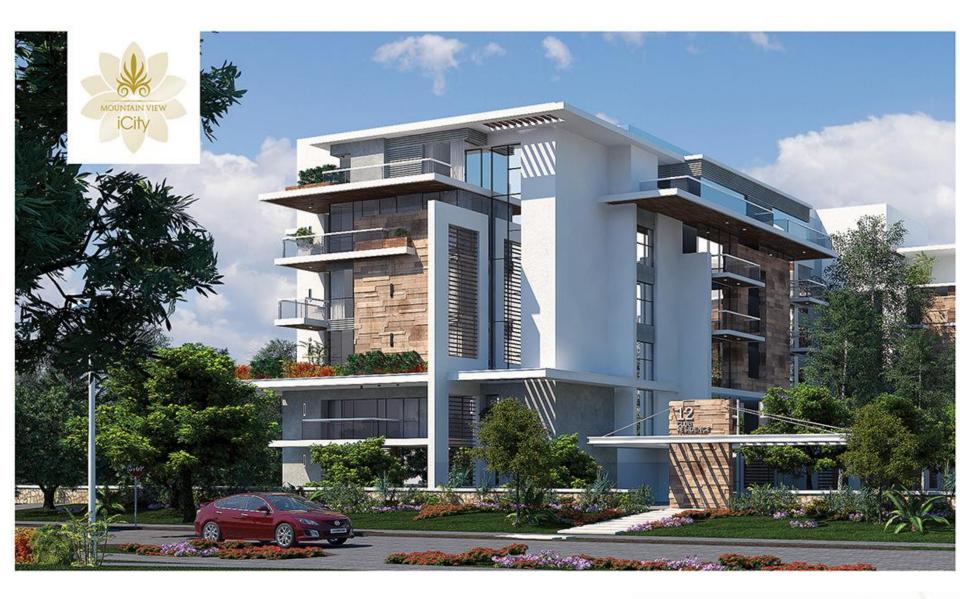

| 1.76×1.75   |
| MAID'S TOILET      | 0.90 X 1.75 |
| TOILET             | 2.22 X 1.20 |
| STAIRCASE          | 1.78×1.53   |
| TERRACE 1          | 6.25 X 1.95 |
| TERRACE 2          | 3.80 X 1.36 |





| SPACE                | DIMENSIONS  |
|----------------------|-------------|
| M.BEDROOM            | 4.51 X 4.25 |
| M.BATHROOM           | 2.62 X 1.89 |
| DRESSING             | 3.57 X 1.89 |
| BEDROOM 1            | 4.00 X 3.80 |
| BEDROOM2             | 3.60 X 4.75 |
| BATHROOM             | 2.30 X 1.73 |
| LOBBY                | 2.33 X 1.60 |
| STAIRCASE & CORRIDOR | 5.80 X 2.33 |
| TERRACE 1            | 4.50 X 1.95 |
| TERRACE 2            | 5.08 X 0.95 |



| SPACE       | DIMENSIONS  |
|-------------|-------------|
| LIVING ROOM | 5.80 X 4.18 |







# RESIDENCE A&D











TOTAL AREA 115 M.SQ.





| SPACE             | DIMENSIONS             |
|-------------------|------------------------|
| RECEPTION         | 5.60 X 5.28            |
| KITCHEN           | 2.60 X 2.45            |
| TOILET            | 1.74 X 1.20            |
| BATHROOM          | 2.63 X 1.70            |
| M.BEDROOM         | 3.85 X 3.84            |
| BEDROOM 1         | 3.88 X 3.88            |
| TERRACES, CORRIDO | DRS & WALLS 25.6 M.SQ. |



AG-1 AND DG-1

### APARTMENT EXECUTIVE

#### TOTAL AREA 165 M.SQ.









### AG-2 AND DG-2

### TOTAL AREA 175 M.SQ.





| SPACE                                    | DIMENSIONS  |
|------------------------------------------|-------------|
| RECEPTION                                | 6.78 X 5.75 |
| KITCHEN