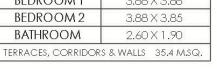

# RESIDENCE A&D

TOTAL AREA 115 M.SQ.

| SPACE             | DIMENSIONS             |
|-------------------|------------------------|
| RECEPTION         | 5.60 X 5.28            |
| KITCHEN           | 2.60 X 2.45            |
| TOILET            | 1.74 X 1.20            |
| BATHROOM          | 2.63 X 1.70            |
| M.BEDROOM         | 3.85 X 3.84            |
| BEDROOM 1         | 3.88 X 3.88            |
| TERRACES, CORRIDO | DRS & WALLS 25.6 M.SQ. |