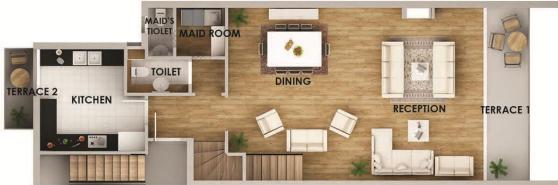

# PALACE

Palace

Designed as a luxurious residence, the palace accommodates a 3 piece reception, laundry, vanity, kitchen and a maid's quarters as well as a guest bedroom. The first floor includes one main Master bedroom with its huge dressing room and a private bathroom, along with other 3 Master bedrooms each attached to its individual bathroom as well as a separate living room with a spacious terrace overlooking the private garden view. The Roof floor has an indoor living space and a fresh outdoor living area.

| SPACE        | DIMENSIONS  |
|--------------|-------------|
| ENTRANCE     | 3.96 X 1.84 |
| RECEPTION    | 12.06 X 5.6 |
| DINING       | 7.80 X 4.00 |
| KITCHEN      | 5.40 X 4.97 |
| MAID'S ROOM  | 3.02 X 2.31 |
| MAID'STOILET | 1.60 X 1.08 |
| lobby        | 7.49 X 1.68 |
| LAUNDRY      | 3.02 X 1.79 |
| VANITY       | 1.55 X 1.34 |
| TOILET       | 1.56 X 1.55 |
| GUEST ROOM   | 4.82 X 3.87 |
| BATHROOM     | 3.02 X 1.48 |