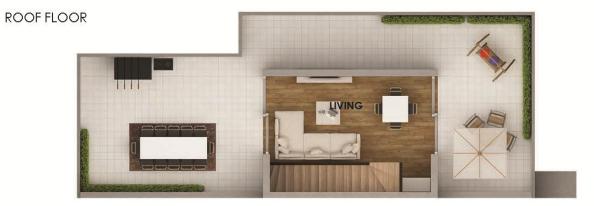

# PALACE

Palace

Designed as a luxurious residence, the palace accommodates a 3 piece reception, laundry, vanity, kitchen and a maid's quarters as well as a guest bedroom. The first floor includes one main Master bedroom with its huge dressing room and a private bathroom, along with other 3 Master bedrooms each attached to its individual bathroom as well as a separate living room with a spacious terrace overlooking the private garden view. The Roof floor has an indoor living space and a fresh outdoor living area.

| SPACE      | DIMENSIONS  |
|------------|-------------|
| LIMNG ROOM | 3.90 X 3.52 |
| BATHROOM   | 1.60 X 1.75 |