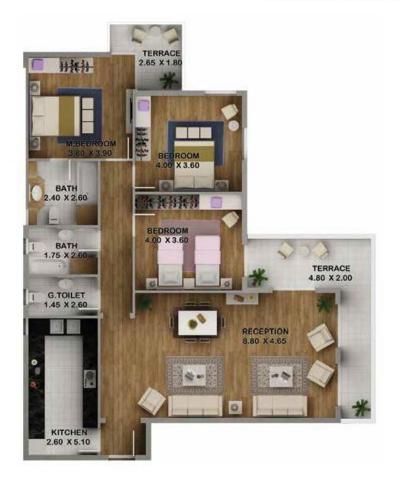

# Club Island 31 B

#### TOTAL AREA 190 M.SQ

| SPACE           | DIMENSIONS   |
|-----------------|--------------|
| RECEPTION       | 8.80 X 4.65  |
| M.BEDROOM       | 3.80 X 3.90  |
| M.BATHROOM      | 2.40 X 2.60  |
| BEDROOM 1       | 4.00 X 3.60  |
| BEDROOM2        | 4.00 X 3.60  |
| BATHROOM        | 1.75 X 2.60  |
| KIICHEN         | 2.60 X 5.10  |
| GUEST TOILET    | 1.45 X 2.60  |
| TERRACE 1       | 2.00 X 4.80  |
| TERRACE2        | 2.65 X 1.80  |
| WALLS & CORRIDO | DRS 33 M.SQ. |