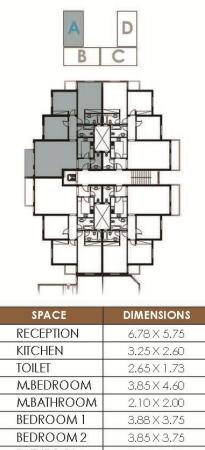

### TOTAL AREA 175 M.SQ.

| SPACE                                    | DIMENSIONS  |
|------------------------------------------|-------------|
| RECEPTION                                | 6.78 X 5.75 |
| KITCHEN                                  | 3.25 X 2.60 |
| TOILET                                   | 2.65 X 1.73 |
| M.BEDROOM                                | 4.60 X 3.85 |
| M.BATHROOM                               | 2.10 X 2.00 |
| BEDROOM 1                                | 3.88 X 3.75 |
| BEDROOM 2                                | 3.85 X 3.75 |
| BATHROOM                                 | 2.60 X 1.90 |
| TERRACES, CORRIDORS & WALLS 38.81 M.S.Q. |             |