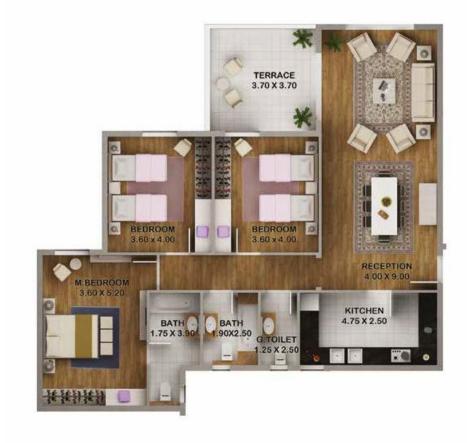

#### TOTAL AREA 190 M.SQ.

| SPACE           | DIMENSIONS   |
|-----------------|--------------|
| RECEPTION       | 5.80 X 9.00  |
| M.BEDROOM       | 3.60 X 3.90  |
| M.BATHROOM      | 2.25 X 2.60  |
| BEDROOM 1       | 3.60 X 4.00  |
| BEDROOM2        | 3.60 X 4.00  |
| BATHROOM        | 2.50 X 2.50  |
| KIICHEN         | 5.15 X 2.50  |
| guest toilet    | 1.25 X 2.50  |
| TERRACE 1       | 1.25 X 2.70  |
| WALLS & CORRIDO | ORS 32 M.SQ. |