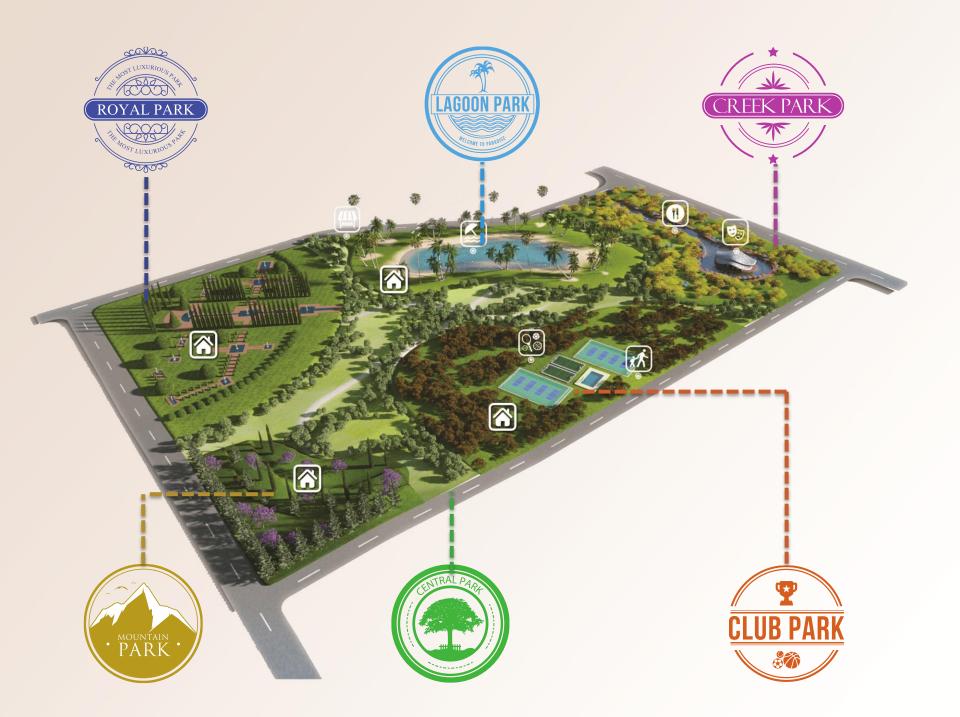

### **FACILITIES & SERVICES**

- 1. Sports club
- 2. School
- 3. Retail
- 4. Food and beverages
- 5. Outings
- 6. Swimmable lagoon

# CENTERAL PARK CLUB PARK

### **CENTERAL PARK & CLUB PARK** master plan