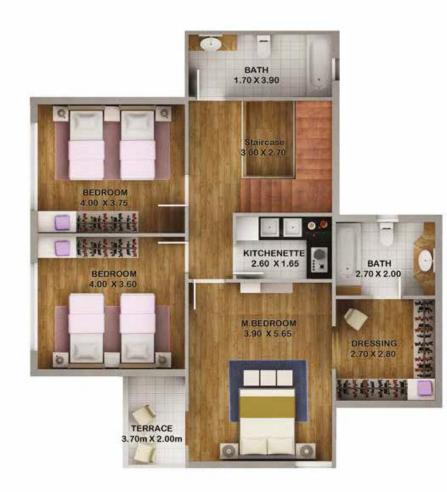

### PV C0-3

| SPACE           | DIMENSIONS   |
|-----------------|--------------|
| MBEDROOM        | 3.90 X 5.65  |
| M.BATHROOM      | 2.70 X 2.00  |
| M.DRESSING      | 2.70 X 2.80  |
| BEDROOM1        | 4.00 X 3.75  |
| BEDROOM2        | 4.00 X 3.60  |
| KITCHENETTE     | 2.60 X 1.65  |
| BATHROOM        | 3.90 X 1.70  |
| STAIRCASE       | 3.00 X 2.70  |
| Terrace         | 3.70 X 2.00  |
| WALLS & CORRIDO | ORS 43 M.SQ. |