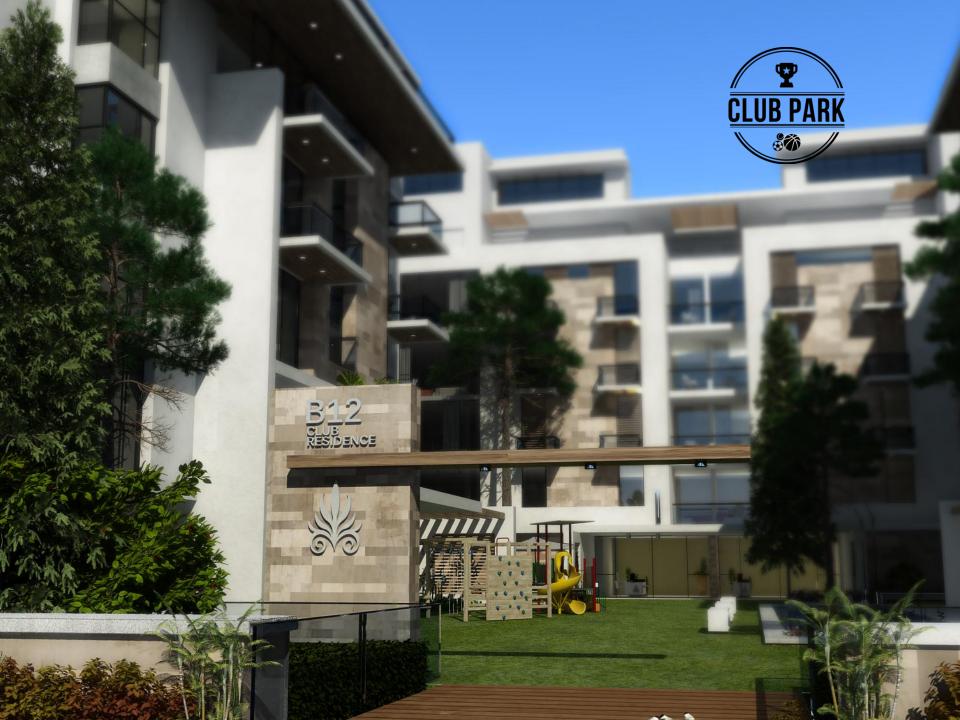

#### INTELLIGENT • INSIGHTFUL • INSPIRATIONAL

### **NO CAR CITY**





#### INTELLIGENT • INSIGHTFUL • INSPIRATIONAL

### **NO CAR CITY**









### **FACILITIES & SERVICES**



- 1. Sports club
- 2. School
- 3. Retail
- 4. Food and beverages
- 5. Outings
- 6. Swimmable lagoon







# CENTERAL PARK CLUB PARK

### **CENTERAL PARK & CLUB PARK** master plan



### **CENTERAL PARK & CLUB PARK** master plan































# **Central Park**



## PRODUCTS



#### Standalone

#### Park Villa





### Twin House

Residence A&D





### Townhouse

Residence B&C





I-Villa

Club Island 31 A&B&C





# PALACE







Palace

Designed as a luxurious residence, the palace accommodates a 3 piece reception, laundry, vanity, kitchen and a maid's quarters as well as a guest bedroom. The first floor includes one main Master bedroom with its huge dressing room and a private bathroom, along with other 3 Master bedrooms each attached to its individual bathroom as well as a separate living room with a spacious terrace overlooking the private garden view. The Roof floor has an indoor living space and a fresh outdoor living area.





| SPACE        | DIMENSIONS  |
|--------------|-------------|
| ENTR