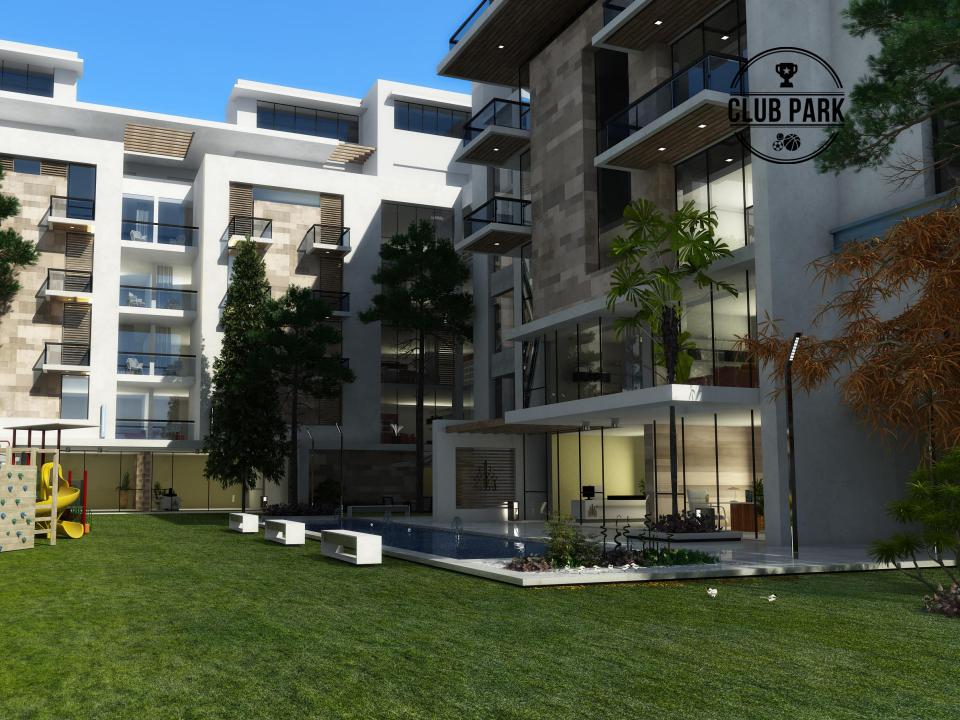

#### INTELLIGENT • INSIGHTFUL • INSPIRATIONAL

### **NO CAR CITY**





#### INTELLIGENT • INSIGHTFUL • INSPIRATIONAL

### **NO CAR CITY**









### **FACILITIES & SERVICES**



- 1. Sports club
- 2. School
- 3. Retail
- 4. Food and beverages
- 5. Outings
- 6. Swimmable lagoon







# CENTERAL PARK CLUB PARK

### **CENTERAL PARK & CLUB PARK** master plan



### **CENTERAL PARK & CLUB PARK** master plan































# **Central Park**



## PRODUCTS



#### Standalone

#### Park Villa





### Twin House

Residence A&D





### Townhouse

Residence B&C





I-Villa

Club Island 31 A&B&C





# PALACE







Palace

Designed as a luxurious residence, the palace accommodates a 3 piece reception, laundry, vanity, kitchen and a maid's quarters as well as a guest bedroom. The first floor includes one main Master bedroom with its huge dressing room and a private bathroom, along with other 3 Master bedrooms each attached to its individual bathroom as well as a separate living room with a spacious terrace overlooking the private garden view. The Roof floor has an indoor living space and a fresh outdoor living area.





| SPACE        | DIMENSIONS  |
|--------------|-------------|
| ENTRAN