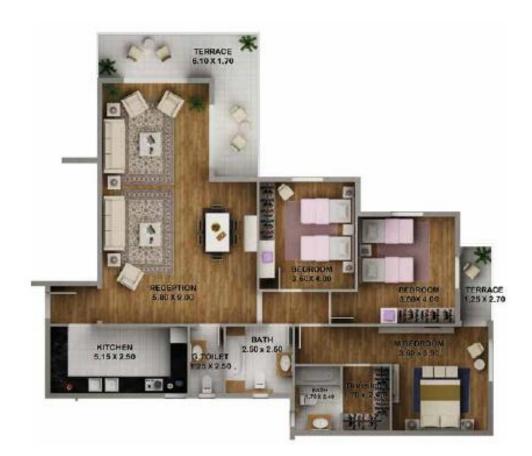

### FROM D1-3 TO D4-3

TOTAL AREA 200 M.SQ.

| 1.1 |      |         | 1.135 |
|-----|------|---------|-------|
| 10  | 二日 0 | TI Citt | ha    |
|     |      | m The   | 11    |
| 11  |      |         | Th I  |

| SPACE          | DIMENSIONS   |  |
|----------------|--------------|--|
| RECEPTION      | 5.80 X 9.00  |  |
| M.BEDROOM      | 3.60 X 3.90  |  |
| M.BATHROOM     | 1.70 X 2.40  |  |
| M.DRESSING     | 1.70 X 2.40  |  |
| BEDROOM 1      | 3.60 X 4.00  |  |
| BEDROOM 2      | 3.60 X 4.00  |  |
| BATHROOM       | 2.50 X 2.50  |  |
| KITCHEN        | 5.15 X 2.50  |  |
| TOILET         | 1.25 X 2.50  |  |
| TERRACE 1      | 6.10 X 1.70  |  |
| TERRACE 2      | 1.25 X 2.70  |  |
| WALLS & CORRID | ORS 34 M.SQ. |  |