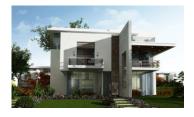

# **STANDALONE**

### STANDALONE VILLA

### TOTAL AREA 410 M.SQ.

| SPACE              | DIMENSIONS   |
|--------------------|--------------|
| RECEPTION & DINING | 10.47 X 8.50 |
| KITCHEN            | 3.60 X 3.60  |
| TOILET             | 2.32 X 1.60  |
| LAUNDRY            | 1.60 X 1.58  |
| MAID'S ROOM        | 2.10 X 1.90  |
| MAID'S TOILET      | 2.10 X 0.88  |
| TERRACE            | 8.50 X 3.65  |