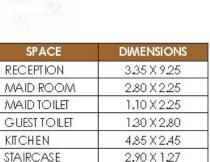

### PARK VILLA

#### TOTAL AREA 310 M.SQ.

#### **GROUND FLOOR**

В

С

D

#### FIRST FLOOR

| SPACE           | DIMENSIONS    |
|-----------------|---------------|
| MBEDROOM        | 5.30 X 4.70   |
| MBATHROOM       | 2.60 X 2.40   |
| MDRESSING       | 2.60 X 2.10   |
| BEDROOM1        | 5.30 X 3.60   |
| BEDROOM2        | 4.00 X 4.30   |
| BATHROOM        | 2.70 X 2.40   |
| KITCHENETTE     | 2.35 X 2.60   |
| STAIRCASE       | 2.80 X 1.00   |
| LAUNDRY         | 2.60 X 1.80   |
| TERRACE 1       | 5.00 X 3.85   |
| terrace2        | 5.00 X 2.55   |
| WALLS & CORRIDO | ORS 51 M.S.Q. |