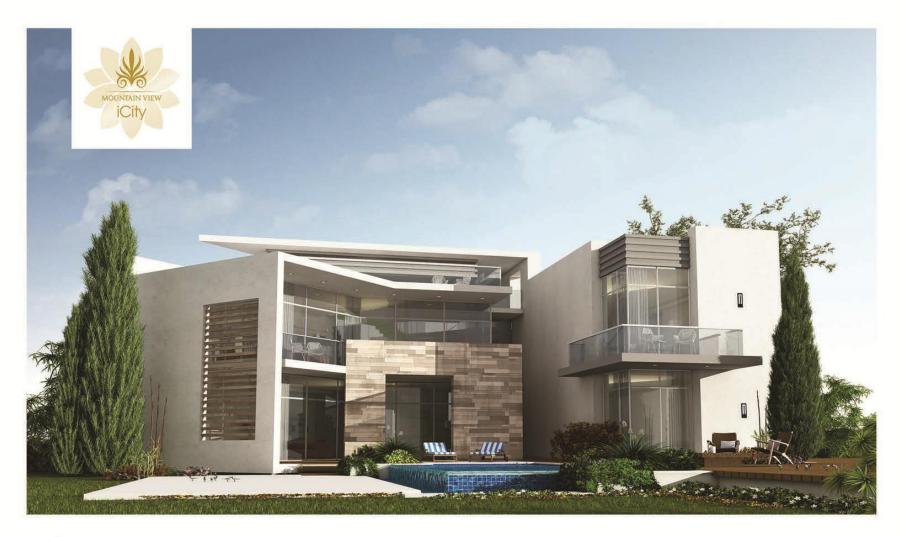

# **STANDALONE**

### STANDALONE VILLA

### TOTAL AREA 410 M.SQ.

| SPACE              | DIMENSIONS   |
|--------------------|--------------|
| RECEPTION & DINING | 10.47 X 8.50 |
| KITCHEN            | 3.60 X 3.60  |
| TOILET             | 2.32 X 1.60  |
| LAUNDRY            | 1.60 X 1.58  |
| MAID'S ROOM        | 2.10 X 1.90  |
| MAID'S TOILET      | 2.10 X 0.88  |
| TERRACE            | 8.50 X 3.65  |