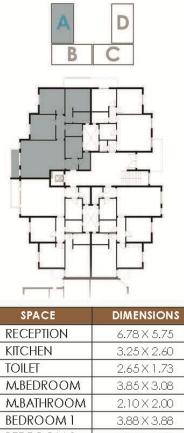

# RESIDENCE A&D

TOTAL AREA 115 M.SQ.

| SPACE             | DIMENSIONS             |
|-------------------|------------------------|
| RECEPTION         | 5.60 X 5.28            |
| KITCHEN           | 2.60 X 2.45            |
| TOILET            | 1.74 X 1.20            |
| BATHROOM          | 2.63 X 1.70            |
| M.BEDROOM         | 3.85 X 3.84            |
| BEDROOM 1         | 3.88 X 3.88            |
| TERRACES, CORRIDO | DRS & WALLS 25.6 M.SQ. |

### TOTAL AREA 175 M.SQ.

| SPACE                                    | DIMENSIONS  |
|------------------------------------------|-------------|
| RECEPTION                                | 6.78 X 5.75 |
| KITCHEN                                  | 3.25 X 2.60 |
| TOILET                                   | 2.65 X 1.73 |
| M.BEDROOM                                | 4.60 X 3.85 |
| M.BATHROOM                               | 2.10 X 2.00 |
| BEDROOM 1                                | 3.88 X 3.75 |
| BEDROOM 2                                | 3.85 X 3.75 |
| BATHROOM                                 | 2.60 X 1.90 |
| TERRACES, CORRIDORS & WALLS 38.81 M.S.Q. |             |