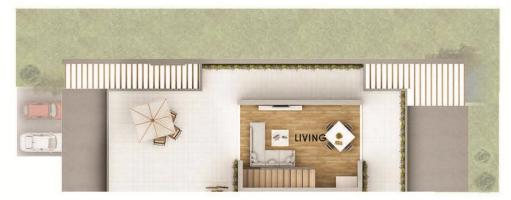

# PALACE

Palace

Designed as a luxurious residence, the palace accommodates a 3 piece reception, laundry, vanity, kitchen and a maid's quarters as well as a guest bedroom. The first floor includes one main Master bedroom with its huge dressing room and a private bathroom, along with other 3 Master bedrooms each attached to its individual bathroom as well as a separate living room with a spacious terrace overlooking the private garden view. The Roof floor has an indoor living space and a fresh outdoor living area.