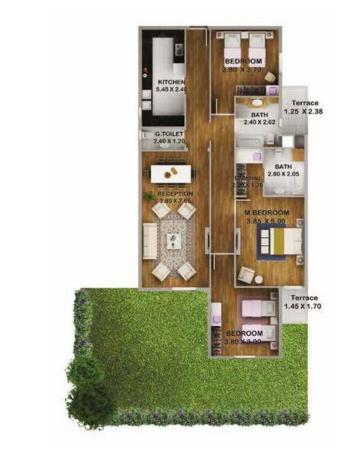

# Club Island 31 C

### APARTMENT COZY

#### TOTAL AREA 120 M.SQ.

| SPACE          | DIMENSIONS   |
|----------------|--------------|
| RECEPTION      | 7.50 X 4.35  |
| M.BEDROOM      | 3.90 X 3.60  |
| BEDROOM        | 3.50 X 3.60  |
| BATHROOM       | 2.00 X 2.50  |
| KIICHEN        | 2.50 X 2.60  |
| GUEST TOILET   | 1.30 X 1.75  |
| Terrace 1      | 1.90 X 5.15  |
| TERRACE2       | 1.70 X 1.72  |
| WALLS & CORRID | ORS 23 M.SQ. |

CG-1

#### TOTAL AREA 190 M.SQ.

| SPACE           | DIMENSIONS   |
|-----------------|--------------|
| RECEPTION       | 3.80 X 7.65  |
| M.BEDROOM       | 3.85 X 5.00  |
| M.DRESSING      | 2.80 X 1.70  |
| M.BATHROOM      | 2.80 X 2.05  |
| BEDROOM 1       | 3.80 X 3.90  |
| BEDROOM2        | 3.80 X 3.70  |
| BATHROOM        | 2.40 X 2.62  |
| KICHEN          | 5.45 X 2.40  |
| GUEST TOILET    | 2.40 X 1.20  |
| TERRACE 1       | 1.45 X 1.70  |
| Terrace2        | 1.25 X 2.38  |
| WALLS & CORRIDO | DRS 30 M.SQ. |