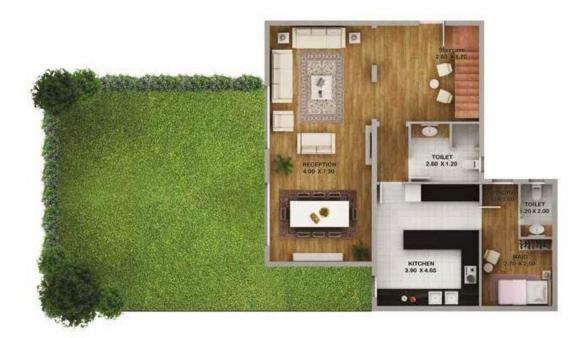

### PARK VILLA

TOTAL AREA 225 M.SQ.

### **GROUND FLOOR**

| SPACE        | DIMENSIONS  |
|--------------|-------------|
| RECEPTION    | 4.00 X 7.30 |
| MAID ROOM    | 2.70 X 2.50 |
| MAID TOILET  | 1.20 X 2.00 |
| LAUNDRY      | 1.40 X 1.00 |
| GUEST TOILET | 2.60 X 1.20 |
| KITCHEN      | 3.90 X 4.65 |
| STAIRCASE    | 2.60 X 1.70 |

в

С

D

| SPACE           | DIMENSIONS    |
|-----------------|---------------|
| MBEDROOM        | 3.90 X 3.60   |
| M.BATHROOM      | 2.70 X 2.00   |
| MDRESSING       | 2.70 X 2.55   |
| BEDROOM1        | 4.00 X 3.60   |
| BEDROOM2        | 4.00 X 3.60   |
| BATHROOM        | 2.60 X 2.25   |
| STAIRCASE       | 2.60 X 1.70   |
| TERRACE         | 1.72 X 1.70   |
| WALLS & CORRIDO | ORS 39 M.S.Q. |