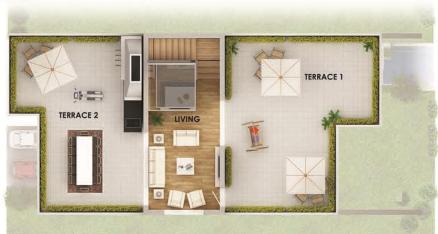

| SPACE      | DIMENSIONS  |
|------------|-------------|
| M.BEDROOM  | 4.84 × 4.00 |
| M.BATHROOM | 3.25 X 2.27 |
| DRESSING 1 | 3.40 X 2.15 |
| DRESSING 2 | 2.27 X 2.20 |
| TERRACE 1  | 5.50 X 1.54 |
| LIMNG ROOM | 5.93 X 4.00 |
| TERRACE 2  | 4.07 X 1.75 |
| BEDROOM 1  | 4.82 X 3.68 |
| BATHROOM 1 | 3.02 X 1.60 |

| SPACE      | DIMENSIONS  |
|------------|-------------|
| TERRACE 3  | 3.60 X 1.00 |
| BEDROOM 2  | 3.60 X 4.00 |
| BATHROOM 2 | 3.02 X 163  |
| BEDROOM 3  | 4.82 X 4.00 |
| BATHROOM 3 | 3.02 X 1.89 |
| DRESSING 3 | 3.64 X 1.83 |
| LOBBY      | 3.60 X 1.83 |
| TERRACE 4  | 3.70 X 1.50 |