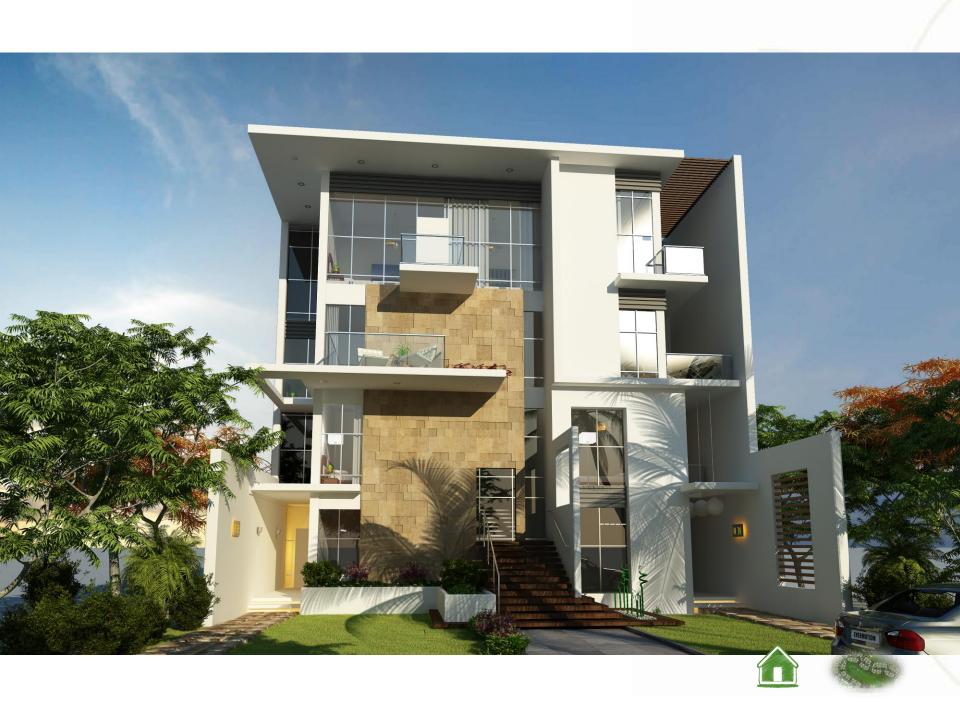

# PALACE

Palace

Designed as a luxurious residence, the palace accommodates a 3 piece reception, laundry, vanity, kitchen and a maid's quarters as well as a guest bedroom. The first floor includes one main Master bedroom with its huge dressing room and a private bathroom, along with other 3 Master bedrooms each attached to its individual bathroom as well as a separate living room with a spacious terrace overlooking the private garden view. The Roof floor has an indoor living space and a fresh outdoor living area.