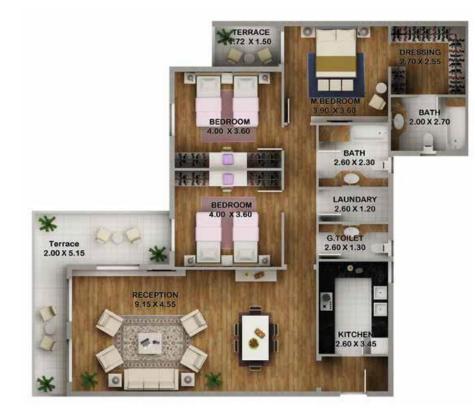

#### TOTAL AREA 250 M.SQ.

| SPACE           | DIMENSIONS   |
|-----------------|--------------|
| RECEPTION       | 9.15 X 5.15  |
| LMING ROOM      | 5.10 X 3.60  |
| M.BEDROOM       | 3.90 X 3.80  |
| M.DRESSING      | 2.80 X 2.75  |
| M.BATHROOM      | 2.80 X 2.00  |
| BEDROOM 1       | 4.00 X 3.60  |
| BEDROOM2        | 4.00 X 3.60  |
| MAID'S ROOM     | 2.60 X 2.55  |
| BATHROOM        | 2.60 X 2.30  |
| KICHEN          | 5.40 X 2.40  |
| TOILET          | 2.60 X 1.60  |
| terrace 1       | 3.95 X 3.70  |
| TERRACE2        | 2.50 X 1.45  |
| WALLS & CORRIDO | ORS 42 M.SQ. |