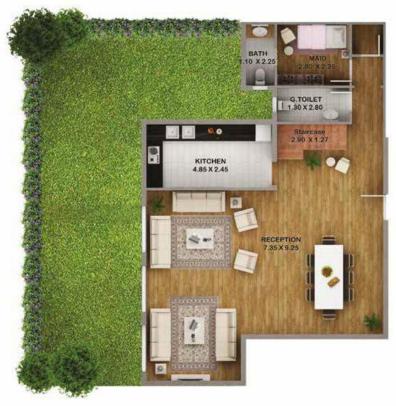

### PARK VILLA

#### **GROUND FLOOR**

| SPACE        | DIMENSIONS  |
|--------------|-------------|
| RECEPTION    | 6.80 X 9.15 |
| MAID ROOM    | 2.90 X 2.20 |
| MAID TO ILET | 2.20 X 1.00 |
| GUEST TOILET | 2.90 X 1.50 |
| KITCHEN      | 4.85 X 2.45 |
| STAIRCASE    | 2.90 X 1.37 |
| storage      | 1.20 X 1.10 |

### PV C0-2

#### FIRST FLOOR

| SPACE           | DIMENSIONS  |
|-----------------|-------------|
| MBEDROOM        | 5.30 X 4.65 |
| MBATHROOM       | 2.60 X 2.40 |
| MDRESSING       | 2.60 X 2.05 |
| BEDROOM 1       | 4.20 X 3.55 |
| BEDROOM2        | 5.20 X 3.75 |
| BATHROOM        | 2.70 X 2.55 |
| STAIRCASE       | 2.80 X 1.00 |
| LAUNDRY         | 2.60 X 2.70 |
| TERRACE 1       | 5.00 X 3.85 |
| terrace2        | 2.55 X 5.00 |
| WALLS & CORRIDO | DRS 52 MSQ. |