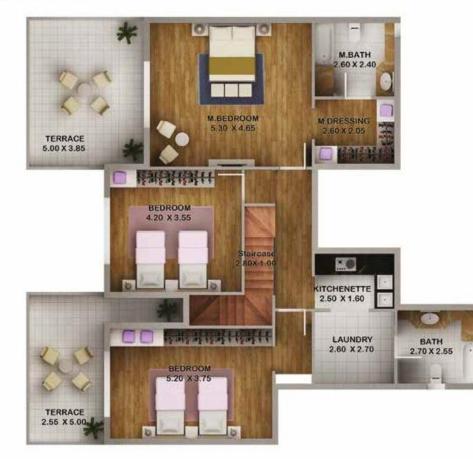

### PARK VILLA

#### TOTAL AREA 310 M.SQ.

#### FIRST FLOOR

| SPACE           | DIMENSIONS    |
|-----------------|---------------|
| MBEDROOM        | 5.30 X 4.70   |
| MBATHROOM       | 2.60 X 2.40   |
| MDRESSING       | 2.60 X 2.10   |
| BEDROOM1        | 5.30 X 3.60   |
| BEDROOM2        | 4.00 X 4.30   |
| BATHROOM        | 2.70 X 2.40   |
| KITCHENETTE     | 2.35 X 2.60   |
| STAIRCASE       | 2.80 X 1.00   |
| LAUNDRY         | 2.60 X 1.80   |
| TERRACE 1       | 5.00 X 3.85   |
| terrace2        | 5.00 X 2.55   |
| WALLS & CORRIDO | ORS 51 M.S.Q. |