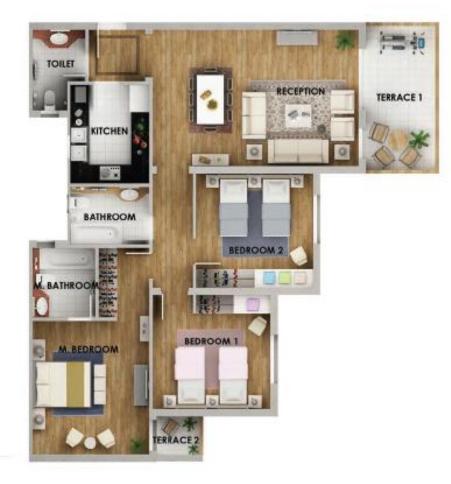

### AG-2 AND DG-2

### TOTAL AREA 175 M.SQ.

| SPACE                                    | DIMENSIONS  |
|------------------------------------------|-------------|
| RECEPTION                                | 6.78 X 5.75 |
| KITCHEN                                  | 3.25 X 2.60 |
| TOILET                                   | 2.65 X 1.73 |
| M.BEDROOM                                | 4.60 X 3.85 |
| M.BATHROOM                               | 2.10 X 2.00 |
| BEDROOM 1                                | 3.88 X 3.75 |
| BEDROOM 2                                | 3.85 X 3.75 |
| BATHROOM                                 | 2.60 X 1.90 |
| TERRACES, CORRIDORS & WALLS 38.81 M.S.Q. |             |