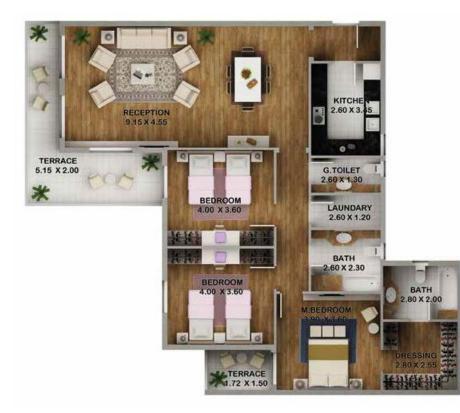

#### TOTAL AREA 195 M.SQ.

| SPACE           | DIMENSIONS   |
|-----------------|--------------|
| RECEPTION       | 9.15 X 4.55  |
| M.BEDROOM       | 3.90 X 3.60  |
| M.DRESSING      | 2.80 X 2.55  |
| M.BATHROOM      | 2.80 X 2.00  |
| BEDROOM 1       | 4.00 X 3.60  |
| BEDROOM2        | 4.00 X 3.60  |
| LAUNDRY         | 2.60 X 1.20  |
| BATHROOM        | 2.60 X 2.30  |
| KICHEN          | 2.60 X 3.45  |
| TOILET          | 2.60 X 1.30  |
| TERRACE 1       | 5.15 X 2.00  |
| TERRACE2        | 1.72 X 1.50  |
| WALLS & CORRIDO | ORS 33 M.SQ. |