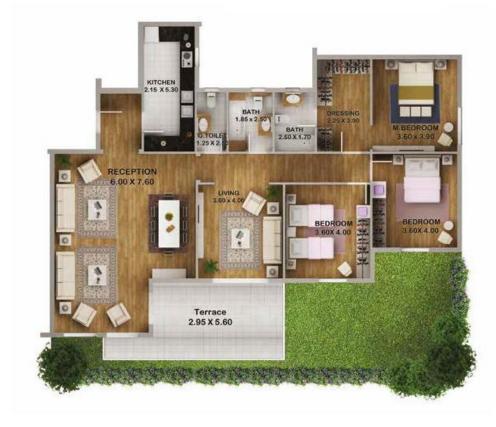

### FROM D1-2 TO D4-2

TOTAL AREA 225 M.SQ.

| SPACE      | DIMENSIONS     |  |
|------------|----------------|--|
| RECEPTION  | 6.00 X 7.60    |  |
| M.BEDROOM  | 3.60 X 3.90    |  |
| M.BATHROOM | 1.70 X 2.40    |  |
| M.DRESSING | 1.70 X 2.40    |  |
| BEDROOM 1  | 3.60 X 4.00    |  |
| BEDROOM2   | 12 3.60 X 4.00 |  |
| LMING      | 3.60 X 4.00    |  |
| BATHROOM   | 2.50 X 2.50    |  |

| SPACE         | DIMENSIONS     |
|---------------|----------------|
| KITCHEN       | 2.15 X 5.30    |
| TOILET        | 1.25 X 2.50    |
| LAUNDRY       | 1.05 X 2.50    |
| TERRACE 1     | 5.60 X 2.92    |
| TERRACE2      | 1.25 X 2.70    |
| WALLS & CORRI | DORS 38 M.S.Q. |