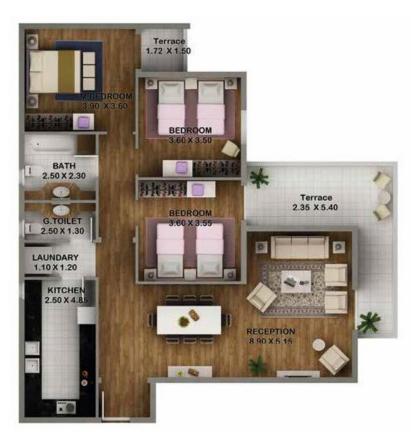

### PV C0-3

TOTAL AREA 175 M.SQ.

| SPACE          | DIMENSIONS   |
|----------------|--------------|
| RECEPTION      | 8.90 X 5.15  |
| M.BEDROOM      | 3.90 X 3.60  |
| BEDROOM 1      | 3.60 X 3.50  |
| BEDROOM2       | 3.60 X 3.55  |
| BATHROOM       | 2.50 X 2.30  |
| KIICHEN        | 2.50 X 4.85  |
| TOILET         | 2.50 X 1.30  |
| LAUNDRY        | 1.10 X 1.20  |
| TERRACE 1      | 1.72 X 1.50  |
| terrace2       | 5.40 X 2.35  |
| WALLS & CORRID | ORS 35 M.SQ. |