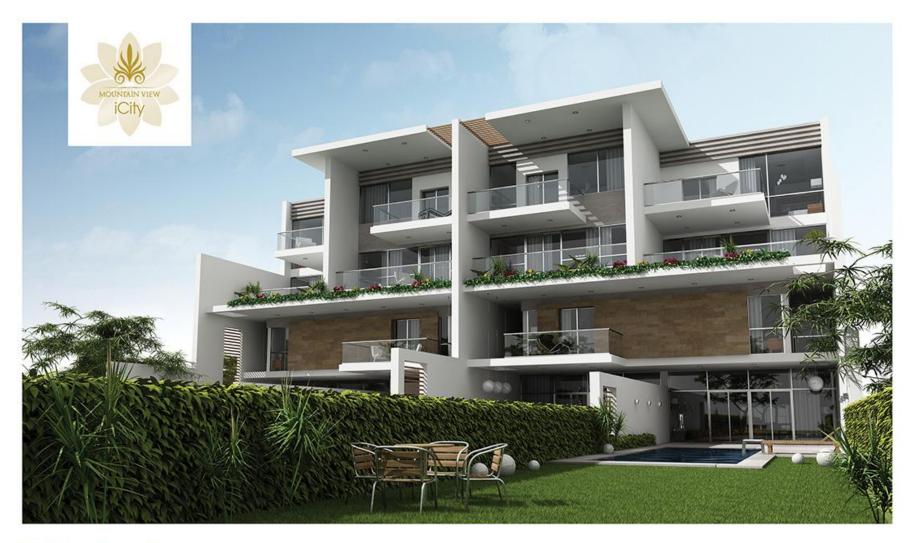

| 2.20 X 1.30  |
| LOBBY              | 3.70 X 1.71  |
| MAID'S ROOM        | 2.49×1.71    |
| MAID'S TOILET      | 1.48×1.14    |





#### FIRST FLOOR



| SPACE      | DIMENSIONS  |
|------------|-------------|
| M.BEDROOM  | 3.88 X 3.80 |
| M.BATHROOM | 2.18 X 1.90 |
| M.DRESSING | 2.73 X 2.18 |
| BEDROOM 1  | 3.84 X 3.80 |
| BATHROOM 1 | 2.48 X 2.62 |
| BEDROOM 2  | 4.75 X 3.60 |
| BATHROOM 2 | 2.30 X 1.73 |
| DRESSING   | 2.33 X 1.73 |
| TERRACE 1  | 2.27 X 4.80 |
| TERRACE 2  | 2.60 X 1.40 |
| TERRACE 3  | 3.23 X 1.18 |
| STAIRCASE  | 5.71 X 2.33 |

#### ROOF



| SPACE               | DIMENSIONS             |
|---------------------|------------------------|
| LIVING AREA         | 5.80 X 4.18            |
| CORRIDORS, CANTILEV | ERS & SLABS 65.97 M.SQ |







# I-VILLA







iVilla Garden Corner

A Villa within A Villa. Designed to accommodate a 3 Piece Reception overlooking the Terrace and Garden, a large Dining Room, a Guest Toilet, a spacious Kitchen and a Maid's quarter. On the top floor: 2 Bedrooms with a Bathroom nearby, a Living Room and a Master Bedroom with its own private Dressing and Bathroom. On the same level is a Terrace with a breathtaking view.





### IVILLA GARDEN CORNER

TOTAL AREA 240 M.SQ.







| SPACE               | DIMENSIONS   |
|---------------------|--------------|
| LOBBY               | 3.76 X 1.33  |
| RECEPTION & DINING  | 10.43 X 6.25 |
| KITCHEN             | 4.00 X 3.21  |
| MAID'S ROOM         | 2.17 X 1.42  |
| MAID'S TOILET       | 1.14 X 1.42  |
| TOILET              | 2.18 X 1.30  |
| CORRDIORS & WALLS 4 | 5.88 M.SQ