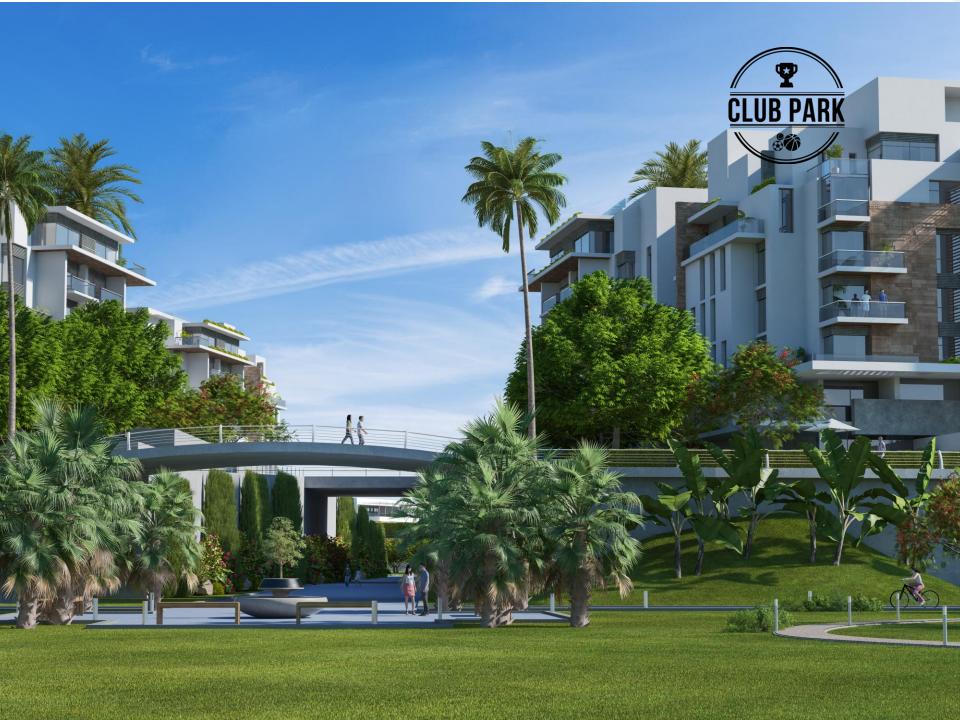

#### INTELLIGENT • INSIGHTFUL • INSPIRATIONAL

### **NO CAR CITY**





#### INTELLIGENT • INSIGHTFUL • INSPIRATIONAL

### **NO CAR CITY**









### **FACILITIES & SERVICES**



- 1. Sports club
- 2. School
- 3. Retail
- 4. Food and beverages
- 5. Outings
- 6. Swimmable lagoon







# CENTERAL PARK CLUB PARK

### **CENTERAL PARK & CLUB PARK** master plan



### **CENTERAL PARK & CLUB PARK** master plan































# **Central Park**



## PRODUCTS



#### Standalone

#### Park Villa





### Twin House

Residence A&D





### Townhouse

Residence B&C





I-Villa

Club Island 31 A&B&C





# PALACE







Palace

Designed as a luxurious residence, the palace accommodates a 3 piece reception, laundry, vanity, kitchen and a maid's quarters as well as a guest bedroom. The first floor includes one main Master bedroom with its huge dressing room and a private bathroom, along with other 3 Master bedrooms each attached to its individual bathroom as well as a separate living room with a spacious terrace overlooking the private garden view. The Roof floor has an indoor living space and a fresh outdoor living area.





| SPACE        | DIMENSIONS  |
|--------------|-------------|
| EN