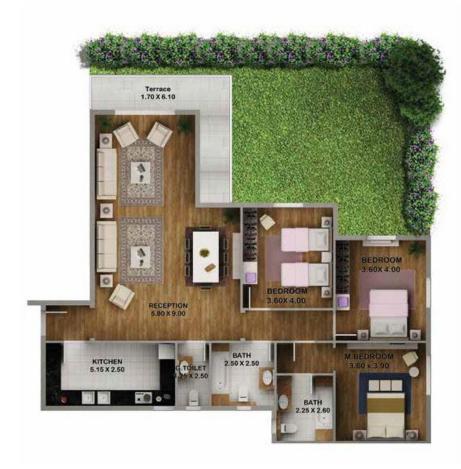

#### TOTAL AREA 190 M.SQ.

| SPACE           | DIMENSIONS   |
|-----------------|--------------|
| RECEPTION       | 5.80 X 9.00  |
| M.BEDROOM       | 3.60 X 3.90  |
| M.BATHROOM      | 2.25 X 2.60  |
| BEDROOM 1       | 3.60 X 4.00  |
| BEDROOM2        | 3.60 X 4.00  |
| BATHROOM        | 2.50 X 2.50  |
| KIICHEN         | 5.15 X 2.50  |
| guest toilet    | 1.25 X 2.50  |
| TERRACE 1       | 1.25 X 2.70  |
| WALLS & CORRIDO | ORS 32 M.SQ. |