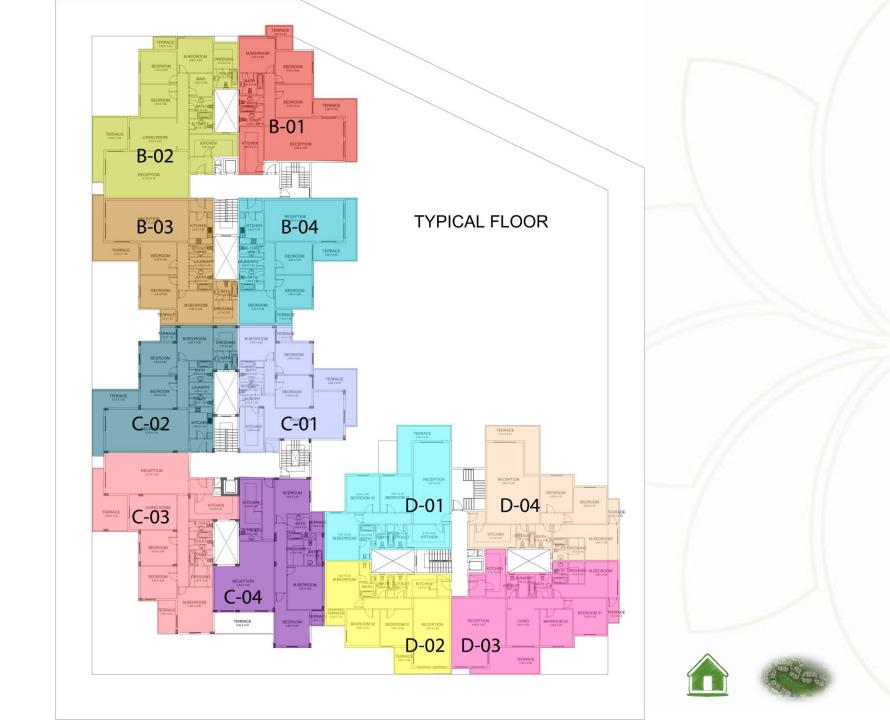

NS  |
|-------------|-------------|
| M.BEDROOM   | 3.98 X 3.75 |
| DRESSING    | 2.80 X 1.60 |
| BEDROOM     | 3.75 X 3.70 |
| LIVING ROOM | 3.70 X 3.23 |
| BATHROOM    | 3.98 X 1.50 |
| STAIRCASE   | 3.70 X 2.70 |

**GROUND FLOOR** 





## PARK VILLA **REGULAR**

TOTAL AREA 300 M.SQ.



**GROUND FLOOR** 



KITCHEN

| SPACE             | DIMENSIONS             |
|-------------------|------------------------|
| entrance          | 3.50 X 1.99            |
| RECEPTION         | 14.00 X 5.90           |
| KITCHEN           | 3.46 X 3.35            |
| TOILET            | 1.88 X 1.30            |
| MAID'S ROOM       | 2.08 X 2.40            |
| MAID'S TOILET     | 2.08 X 1.05            |
| TERRACES, CORRIDC | DRS & WALLS 59.00 M.SQ |



DC

A





PV0-4



# Club Island BUILDING 31















# Club Island 31 B





#### TOTAL AREA 190 M.SQ





| SPACE           | DIMENSIONS   |
|-----------------|--------------|
| RECEPTION       | 8.80 X 4.65  |
| M.BEDROOM       | 3.80 X 3.90  |
| M.BATHROOM      | 2.40 X 2.60  |
| BEDROOM 1       | 4.00 X 3.60  |
| BEDROOM2        | 4.00 X 3.60  |
| BATHROOM        | 1.75 X 2.60  |
| KIICHEN         | 2.60 X 5.10  |
| GUEST TOILET    | 1.45 X 2.60  |
| TERRACE 1       | 2.00 X 4.80  |
| TERRACE2        | 2.65 X 1.80  |
| WALLS & CORRIDO | DRS 33 M.SQ. |





# APARTMENT COZY

#### TOTAL AREA 125 M.SQ.







| SPACE          | DIMENSIONS   |
|----------------|--------------|
| RECEPTION      | 7.00 X 5.25  |
| BEDROOM 1      | 4.00 X 3.65  |
| BEDROOM 2      | 3.90 X 3.60  |
| BATHROOM       | 2.60 X 2.00  |
| KITCHEN        | 2.60