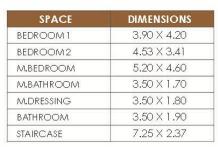

| SPACE      | DIMENSIONS  |
|------------|-------------|
| M.BEDROOM  | 4.84 × 4.00 |
| M.BATHROOM | 3.25 X 2.27 |
| DRESSING 1 | 3.40 X 2.15 |
| DRESSING 2 | 2.27 X 2.20 |
| TERRACE 1  | 5.50 X 1.54 |
| LIMNG ROOM | 5.93 X 4.00 |
| TERRACE 2  | 4.07 X 1.75 |
| BEDROOM 1  | 4.82 X 3.68 |
| BATHROOM 1 | 3.02 X 1.60 |