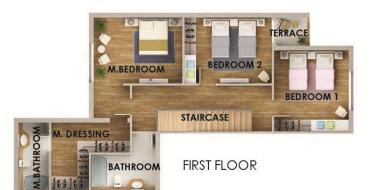

# PALACE

Palace

Designed as a luxurious residence, the palace accommodates a 3 piece reception, laundry, vanity, kitchen and a maid's quarters as well as a guest bedroom. The first floor includes one main Master bedroom with its huge dressing room and a private bathroom, along with other 3 Master bedrooms each attached to its individual bathroom as well as a separate living room with a spacious terrace overlooking the private garden view. The Roof floor has an indoor living space and a fresh outdoor living area.