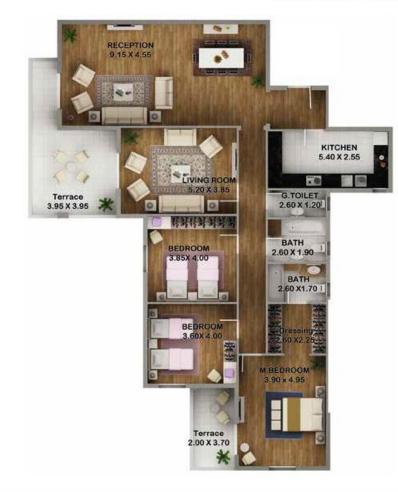

#### TOTAL AREA 195 M.SQ.

| SPACE           | DIMENSIONS   |
|-----------------|--------------|
| RECEPTION       | 9.15 X 4.55  |
| M.BEDROOM       | 3.90 X 3.60  |
| M.DRESSING      | 2.80 X 2.55  |
| M.BATHROOM      | 2.80 X 2.00  |
| BEDROOM 1       | 4.00 X 3.60  |
| BEDROOM2        | 4.00 X 3.60  |
| LAUNDRY         | 2.60 X 1.20  |
| BATHROOM        | 2.60 X 2.30  |
| KICHEN          | 2.60 X 3.45  |
| TOILET          | 2.60 X 1.30  |
| TERRACE 1       | 5.15 X 2.00  |
| TERRACE2        | 1.72 X 1.50  |
| WALLS & CORRIDO | ORS 33 M.SQ. |