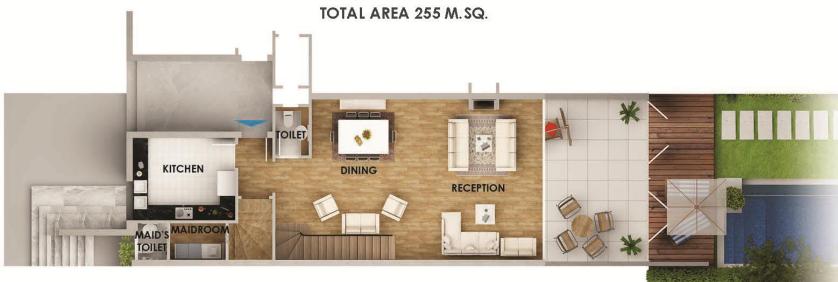

# PALACE

Palace

Designed as a luxurious residence, the palace accommodates a 3 piece reception, laundry, vanity, kitchen and a maid's quarters as well as a guest bedroom. The first floor includes one main Master bedroom with its huge dressing room and a private bathroom, along with other 3 Master bedrooms each attached to its individual bathroom as well as a separate living room with a spacious terrace overlooking the private garden view. The Roof floor has an indoor living space and a fresh outdoor living area.

| SPACE        | DIMENSIONS  |
|--------------|-------------|
| ENTRANCE     | 3.96 X 1.84 |
| RECEPTION    | 12.06 X 5.6 |
| DINING       | 7.80 X 4.00 |
| KITCHEN      | 5.40 X 4.97 |
| MAID'S ROOM  | 3.02 X 2.31 |
| MAID'STOILET | 1.60 X 1.08 |
| lobby        | 7.49 X 1.68 |
| LAUNDRY      | 3.02 X 1.79 |
| VANITY       | 1.55 X 1.34 |
| TOILET       | 1.56 X 1.55 |
| GUEST ROOM   | 4.82 X 3.87 |
| BATHROOM     | 3.02 X 1.48 |