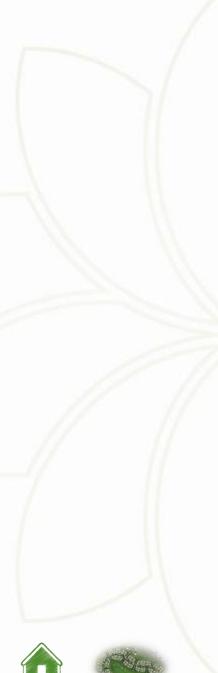

IONS  |
|-------------|-------------|
| M.BEDROOM   | 3.98 X 3.75 |
| DRESSING    | 2.80 X 1.60 |
| BEDROOM     | 3.75 X 3.70 |
| LIVING ROOM | 3.70 X 3.23 |
| BATHROOM    | 3.98 X 1.50 |
| STAIRCASE   | 3.70 X 2.70 |

**GROUND FLOOR** 





## PARK VILLA **REGULAR**

TOTAL AREA 300 M.SQ.



**GROUND FLOOR** 



KITCHEN

| SPACE             | DIMENSIONS             |
|-------------------|------------------------|
| entrance          | 3.50 X 1.99            |
| RECEPTION         | 14.00 X 5.90           |
| KITCHEN           | 3.46 X 3.35            |
| TOILET            | 1.88 X 1.30            |
| MAID'S ROOM       | 2.08 X 2.40            |
| MAID'S TOILET     | 2.08 X 1.05            |
| TERRACES, CORRIDC | DRS & WALLS 59.00 M.SQ |



DC

A





PV0-4



# Club Island BUILDING 31















# Club Island 31 B





#### TOTAL AREA 190 M.SQ





| SPACE           | DIMENSIONS   |
|-----------------|--------------|
| RECEPTION       | 8.80 X 4.65  |
| M.BEDROOM       | 3.80 X 3.90  |
| M.BATHROOM      | 2.40 X 2.60  |
| BEDROOM 1       | 4.00 X 3.60  |
| BEDROOM2        | 4.00 X 3.60  |
| BATHROOM        | 1.75 X 2.60  |
| KIICHEN         | 2.60 X 5.10  |
| GUEST TOILET    | 1.45 X 2.60  |
| TERRACE 1       | 2.00 X 4.80  |
| TERRACE2        | 2.65 X 1.80  |
| WALLS & CORRIDO | DRS 33 M.SQ. |





# APARTMENT COZY

#### TOTAL AREA 125 M.SQ.







| SPACE          | DIMENSIONS   |
|----------------|--------------|
| RECEPTION      | 7.00 X 5.25  |
| BEDROOM 1      | 4.00 X 3.65  |
| BEDROOM 2      | 3.90 X 3.60  |
| BATHROOM       | 2.60 X 2.00  |
| KITCHEN        | 2.