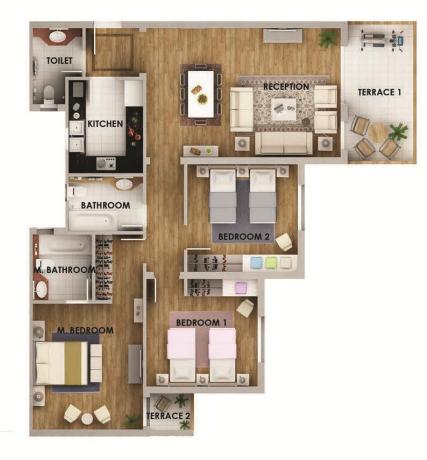

# RESIDENCE A&D

TOTAL AREA 115 M.SQ.

| SPACE             | DIMENSIONS             |
|-------------------|------------------------|
| RECEPTION         | 5.60 X 5.28            |
| KITCHEN           | 2.60 X 2.45            |
| TOILET            | 1.74 X 1.20            |
| BATHROOM          | 2.63 X 1.70            |
| M.BEDROOM         | 3.85 X 3.84            |
| BEDROOM 1         | 3.88 X 3.88            |
| TERRACES, CORRIDO | DRS & WALLS 25.6 M.SQ. |