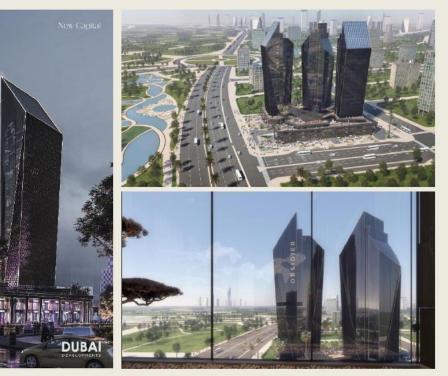

#### **DUBAI PROJECTS**

#### **OBSIDIER TOWERS**

Obsidier offers a refreshing, enjoyable working environment and efficient office space with a high-end shopping district underneath. The project is designed to provide everything that people need to work productively and yet live life to the fullest. Comprising 3 buildings with breathtaking views 80% of the project overlooks green spaces.