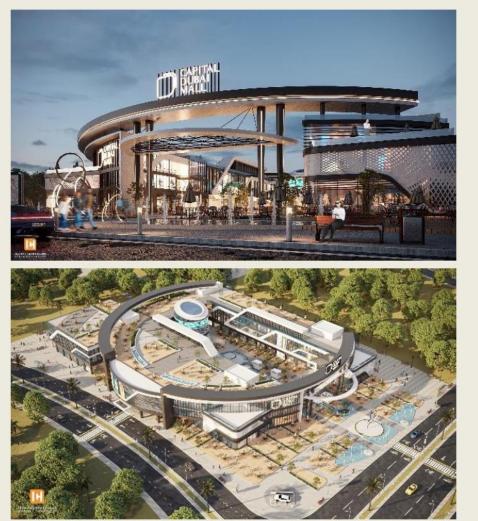

#### • A community mall which has the largest open-air

- plaza in the R7 focusing on international standards
- • and trends, introducing the first smart mall in the
- New Capital City to give our customers an
  - exceptional unique experience.
- •
  - The Largest Outdoor Plaza In The R7 Zone
    - -700 M2 gross land area.
  - • -700 M2 kids area
  - -More than 42 residential compounds.
    - -Spread over 3700 M2 landscape.
    - -Only 900 M from Coventry & Nova universities.