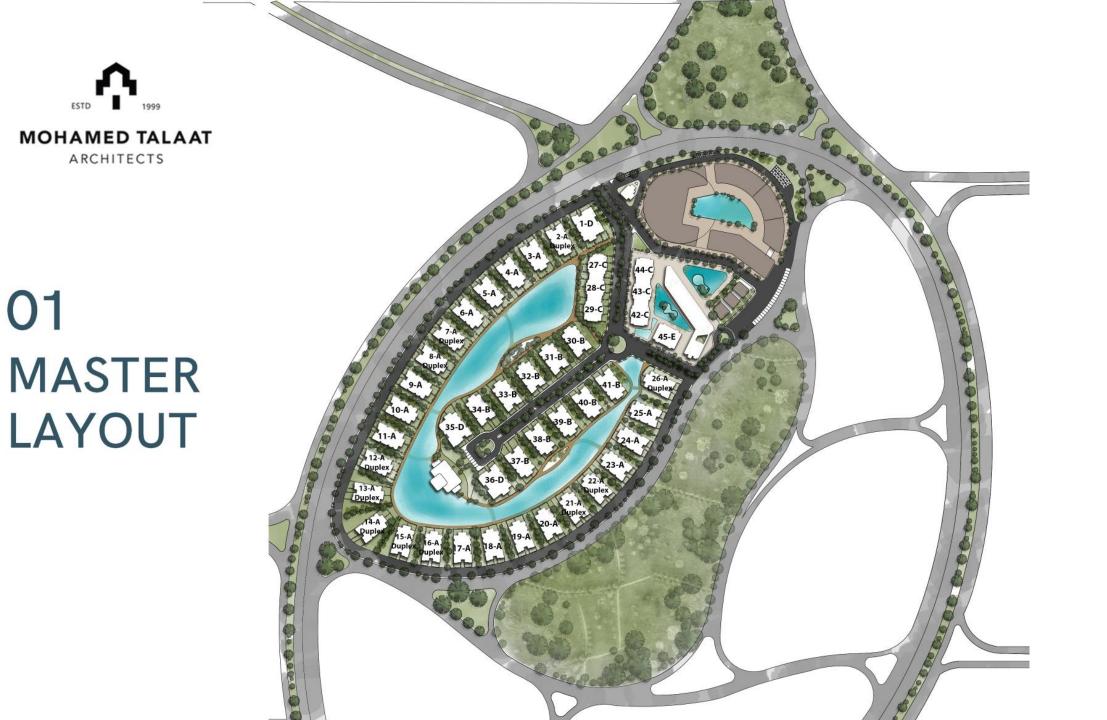

#### • A community mall which has the largest open-air

- plaza in the R7 focusing on international standards
- • and trends, introducing the first smart mall in the
- New Capital City to give our customers an
  - exceptional unique experience.
- •
  - The Largest Outdoor Plaza In The R7 Zone
    - -700 M2 gross land area.
  - • -700 M2 kids area
  - -More than 42 residential compounds.
    - -Spread over 3700 M2 landscape.
    - -Only 900 M from Coventry & Nova universities.