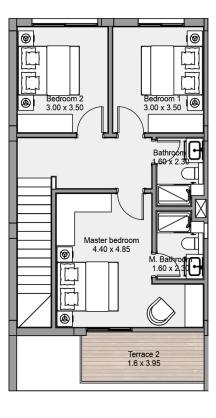

#### **Townhouse**

## 3 BEDROOMS Total Area 150 m<sup>2</sup>

| Reception       | $7.20 \times 4.80$ |
|-----------------|--------------------|
| Kitchenette     | $2.40 \times 3.10$ |
| Guest Toilet    | 1.20 × 2.35        |
| Bathroom        | 1.60 × 2.30        |
| Master Bedroom  | 4.40 × 4.85        |
| Master Bathroom | 1.60 × 2.30        |
| Bedroom 1       | 3.00 × 3.50        |
| Bedroom 2       | 3.00 × 3.50        |
| Terrace         | 6.10 × 1.90        |
| Terrace 2       | 1.60 × 3.95        |
|                 |                    |

FIRST FLOOR