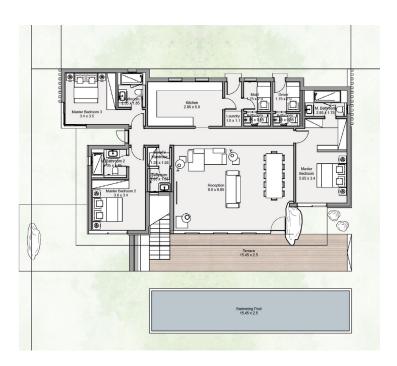

## **Signature Villa**

#### **5 BEDROOMS**

#### Total Area 350 m<sup>2</sup>

| Master Bedroom 1  | 3.50 × 3.45        |
|-------------------|--------------------|
| Master Bathroom 1 | $2.90 \times 1.75$ |
| Master Dressing 1 | 2.90 × 2.10        |
| Master Bedroom 2  | $3.45 \times 3.65$ |
| Master Bathroom 2 | $2.05 \times 2.40$ |
| Master Bedroom 3  | $3.45 \times 3.65$ |
| Master Bathroom 3 | $2.05 \times 2.40$ |
| Master Bedroom 4  | 3.65 × 3.65        |
| Master Bathroom 4 | 2.35 × 2.10        |
| Master Bedroom 5  | 3.50 × 3.65        |
| Master Bathroom 5 | 2.10 × 2.35        |
| Maid's Room       | 1.80 × 2.00        |
| Maid's Toilet     | 1.80 × 0.80        |
| Driver's Room     | 1.80 × 2.00        |
| Driver's Toilet   | 1.80 × 0.80        |
| Laundry           | 1.3 × 1.55         |
| Guest's Toilet    | 1.60 × 1.65        |
| Kitchen           | 2.85 × 3.00        |
| Reception         | 10.30 × 6.90       |
| Guest's Wardrobe  | 1.30 × 1.65        |
| Terrace 1         | 15.45 × 2.50       |
| Roof Terrace      | 9.05 × 5.50        |
|                   |                    |

GROUND FLOOR ROOF