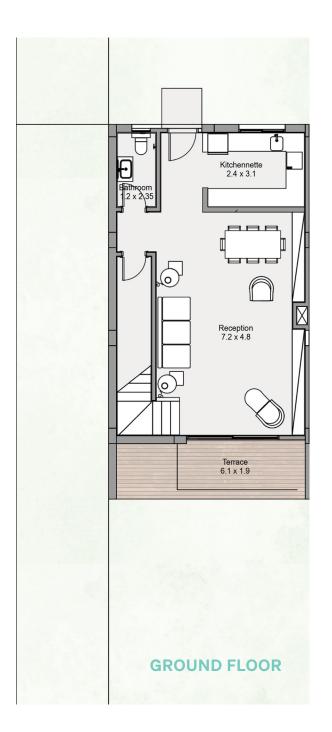

#### **Townhouse**

## 3 BEDROOMS Total Area 150 m<sup>2</sup>

| Reception       | $7.20 \times 4.80$ |
|-----------------|--------------------|
| Kitchenette     | $2.40 \times 3.10$ |
| Guest Toilet    | 1.20 × 2.35        |
| Bathroom        | 1.60 × 2.30        |
| Master Bedroom  | 4.40 × 4.85        |
| Master Bathroom | 1.60 × 2.30        |
| Bedroom 1       | 3.00 × 3.50        |
| Bedroom 2       | 3.00 × 3.50        |
| Terrace         | 6.10 × 1.90        |
| Terrace 2       | 1.60 × 3.95        |
|                 |                    |

FIRST FLOOR