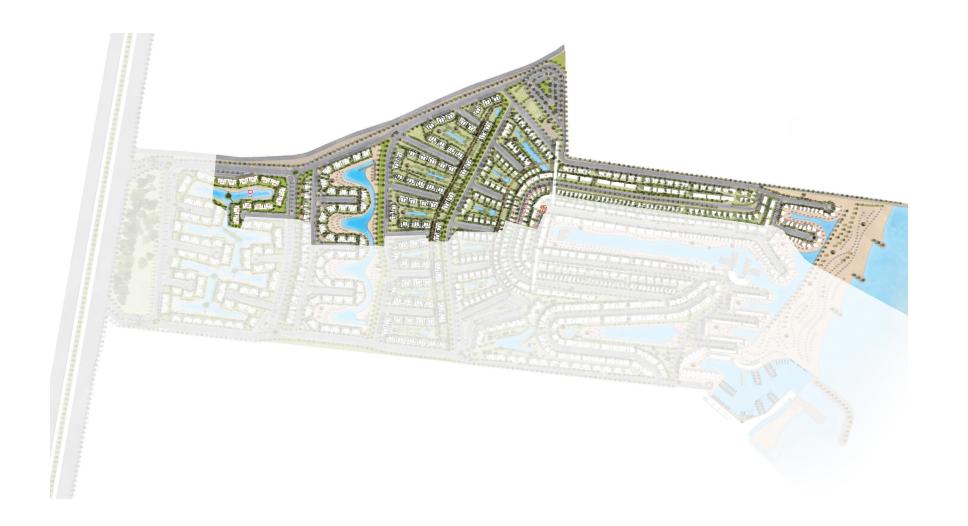

#### **MASTERPLAN**

## WATER-FRONT BEAUTY INSIDE EVERY HOME

Salt is more than just a premium summer destination on 185 km Alex-Matrouh Road. It's an all inviting experience of water-front serenity maximized. The destination is smartly built on varied elevations to take in panoramic sea, pool and lagoon views in equal measure, transforming every unit into a floating sanctuary of calm. The outdoor spaces are thoughtfully landscaped with lush pocket parks, leading all the way to a 850 m beachfront to create a coastal escape that can be easily enjoyed on foot, bike or simply from the privacy of home. Envisaged as a self-sufficient community, Salt blends the best of commercial excellence, world-class hospitality and a lively marina that sails with city troubles away, so residents can experience the finest in water-front living without having to leave their summer home.