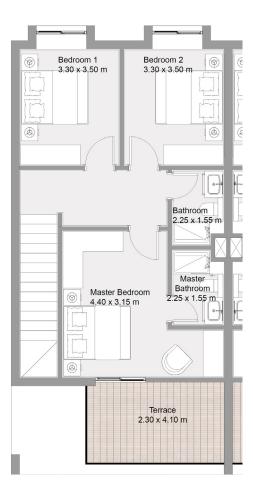

#### **Twinhouse 3**

#### **3 BEDROOMS**

#### Total Area 165 m<sup>2</sup>

| Reception       | 7.25 m x 4.85      |
|-----------------|--------------------|
| Kitchen         | 3.10 m x 2.5       |
| G. Toilet       | $2.45 \times 1.30$ |
| Storage         | 1.15 × 3.50        |
| Terrace         | $6.30 \times 2.65$ |
| Master Bedroom  | 4.40 × 3.15        |
| Master Bathroom | $2.25 \times 1.55$ |
| Bedroom 1       | $3.30 \times 3.50$ |
| Bedroom 2       | $3.30 \times 3.50$ |
| Bathroom        | $2.25 \times 1.55$ |
| Terrace         | 2.30 × 4.10        |
|                 |                    |