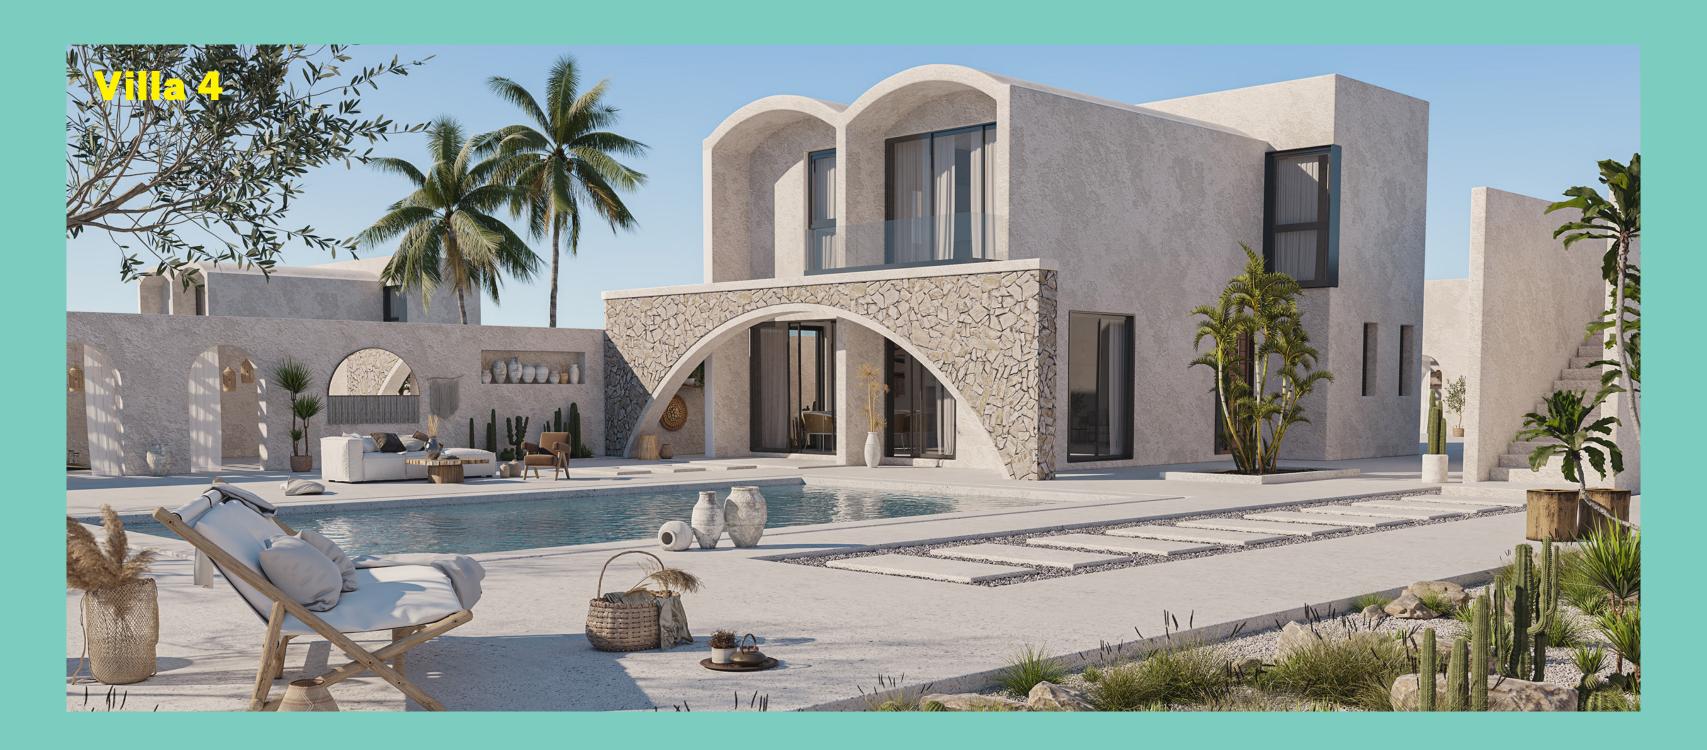

| Master Bedroom    | 5.65 × 3.4         |
|-------------------|--------------------|
| Master Bathroom   | 2.85 × 1.75        |
| Master Bedroom 2  | $3.6 \times 3.4$   |
| Master Bathroom 2 | $2.35 \times 1.85$ |
| Master Bedroom 3  | $3.4 \times 3.5$   |
| Master Bathroom 3 | 2.35 × 1.85        |
| Maid              | $1.75 \times 2.0$  |
| Maid's Bathroom   | 1.85 × 0.85        |
| Driver            | $1.75 \times 2.0$  |
| Driver's Bathroom | 1.85 × 0.85        |
| Laundry           | 1.0 × 1.1          |
| Bathroom          | 1.65 × 1.65        |
| Kitchen           | $2.95 \times 5.0$  |
| Reception         | 8.0 × 6.85         |
| Guest's Wardrobe  | 1.25 × 1.65        |
| Roof Terrace      | $5.50 \times 5.30$ |
|                   |                    |





GROUND FLOOR ROOF



### Villa 4

## 3 BEDROOMS Total Area 180 m<sup>2</sup>

| Master Bedroo  | m    | 3.30 × 2.75        |
|----------------|------|--------------------|
| Master Bathroo | om   | 2.10 × 1.70        |
| Master Bedroo  | m 2  | 3.65 × 3.30        |
| Master Bathroo | om 2 | 2.10 × 1.70        |
| Master Bedroo  | m 3  | 3.30 × 3.35        |
| Master Bathroo | om 3 | 2.10 × 1.70        |
| Maid's Room    |      | 1.85 × 2.30        |
| Maid's Toilet  |      | 1.85 × 0.90        |
| Reception      |      | $6.70 \times 6.45$ |
| Kitchen        |      | 3.55 × 3.30        |
| Bathroom       |      | $1.15 \times 2.50$ |
| Terrace 1      |      | 3.70 × 2.00        |
| Terrace 2      |      | 3.70 × 1.80        |
|                |      |                    |





FIRST FLOOR

GROUND FLOOR



##