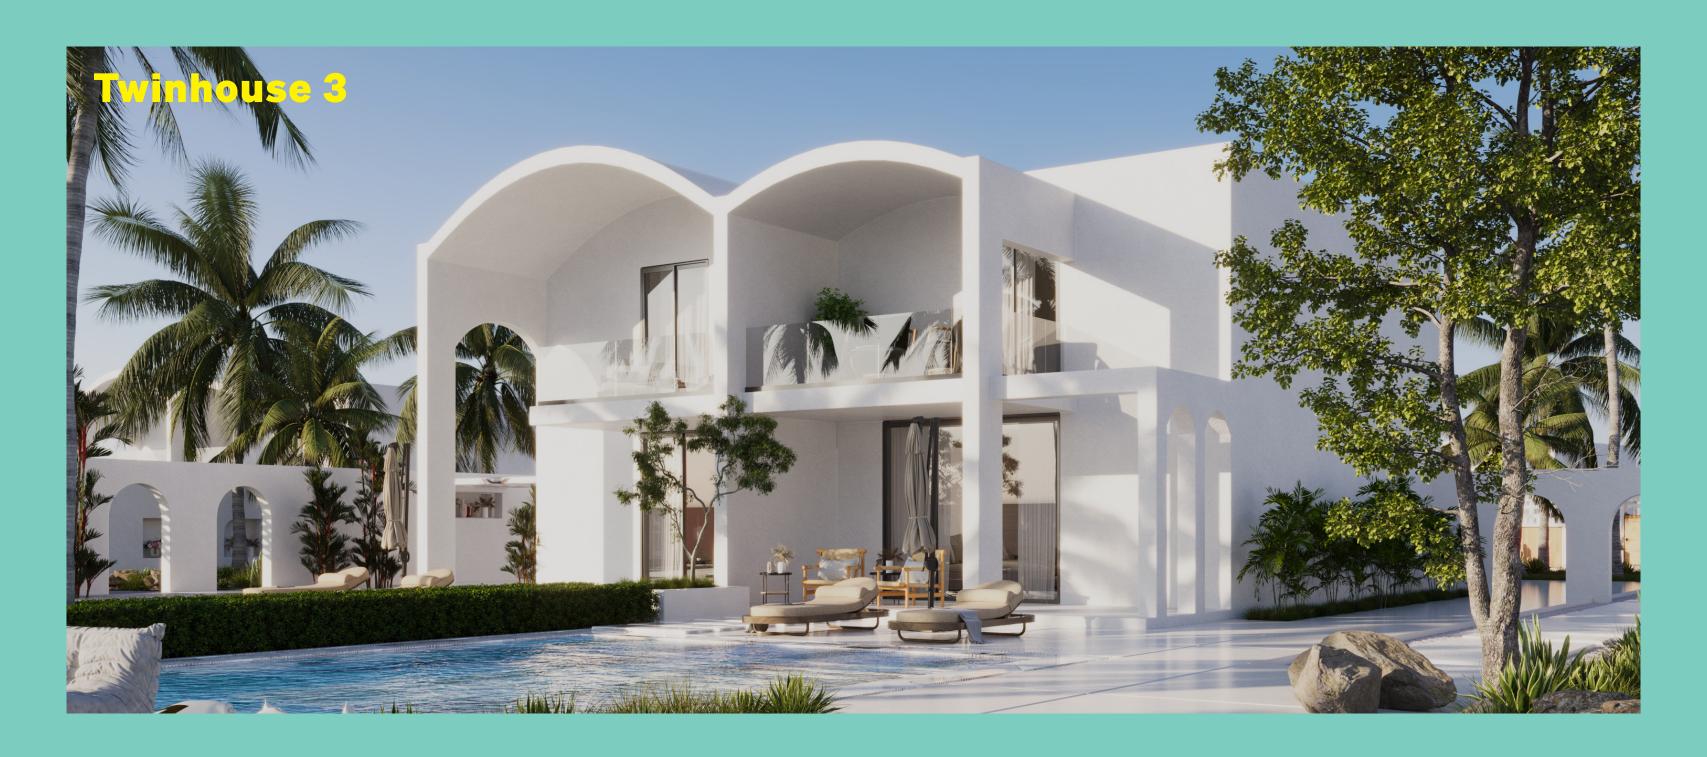

#### **Twinhouse 3**

#### **3 BEDROOMS**

#### Total Area 165 m<sup>2</sup>

| Reception       | 7.25 m x 4.85      |
|-----------------|--------------------|
| Kitchen         | 3.10 m x 2.5       |
| G. Toilet       | $2.45 \times 1.30$ |
| Storage         | 1.15 × 3.50        |
| Terrace         | $6.30 \times 2.65$ |
| Master Bedroom  | 4.40 × 3.15        |
| Master Bathroom | $2.25 \times 1.55$ |
| Bedroom 1       | $3.30 \times 3.50$ |
| Bedroom 2       | $3.30 \times 3.50$ |
| Bathroom        | $2.25 \times 1.55$ |
| Terrace         | 2.30 × 4.10        |
|                 |                    |