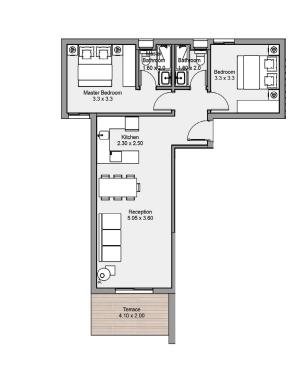

## 2 BEDROOMS Total Area 95 m<sup>2</sup>

| Master Bedroom  | 3.30 × 3.30 |
|-----------------|-------------|
| Master Bathroom | 1.60 × 2.00 |
| Bedroom         | 3.30 × 3.30 |
| Bathroom        | 1.60 × 2.00 |
| Reception       | 5.90 × 3.60 |
| Kitchen         | 2.30 × 2.50 |
| Terrace         | 4.10 × 2.00 |
|                 |             |

**GROUND FLOOR** 