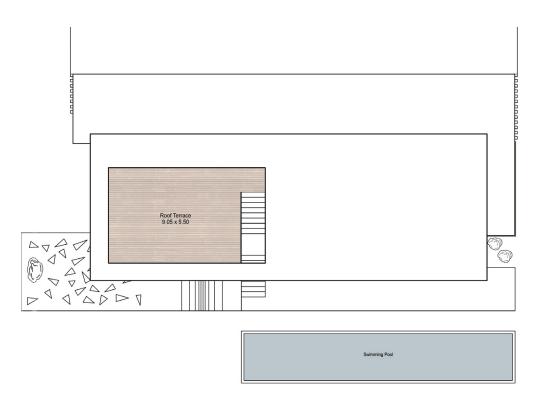

## Signature Villa 4

#### Total Area 250 m<sup>2</sup>

| Master Bedroom    | 5.65 × 3.4         |
|-------------------|--------------------|
| Master Bathroom   | 2.85 × 1.75        |
| Master Bedroom 2  | $3.6 \times 3.4$   |
| Master Bathroom 2 | $2.35 \times 1.85$ |
| Master Bedroom 3  | $3.4 \times 3.5$   |
| Master Bathroom 3 | 2.35 × 1.85        |
| Maid              | $1.75 \times 2.0$  |
| Maid's Bathroom   | 1.85 × 0.85        |
| Driver            | $1.75 \times 2.0$  |
| Driver's Bathroom | 1.85 × 0.85        |
| Laundry           | 1.0 × 1.1          |
| Bathroom          | 1.65 × 1.65        |
| Kitchen           | $2.95 \times 5.0$  |
| Reception         | 8.0 × 6.85         |
| Guest's Wardrobe  | 1.25 × 1.65        |
| Roof Terrace      | $5.50 \times 5.30$ |
|                   |                    |

GROUND FLOOR ROOF