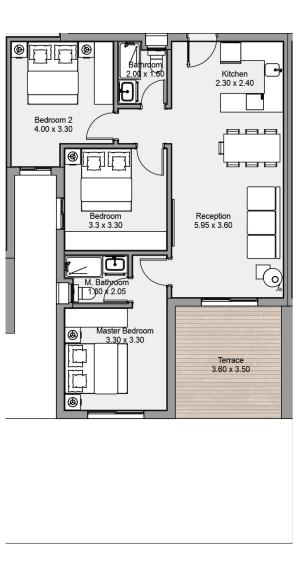

## 3 BEDROOMS Total Area 110 m<sup>2</sup>

| Master Bedroom  | 3.30 × 3.30        |
|-----------------|--------------------|
| Master Bathroom | 1.60 × 2.05        |
| Bedroom         | 3.30 × 3.30        |
| Bedroom 2       | 4.00 × 3.30        |
| Bathroom        | 2.00 × 1.60        |
| Reception       | 5.95 × 3.60        |
| Kitchen         | $2.30 \times 2.40$ |
| Terrace         | 3.60 × 3.50        |
|                 |                    |

#### TYPICAL FLOOR