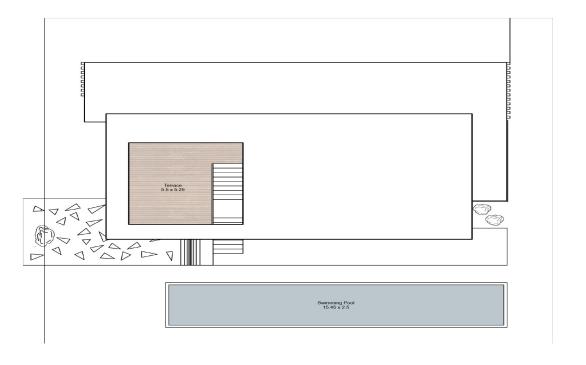

## Signature Villa 4

#### Total Area 250 m<sup>2</sup>

| Master Bedroom    | 5.65 × 3.4         |
|-------------------|--------------------|
| Master Bathroom   | 2.85 × 1.75        |
| Master Bedroom 2  | $3.6 \times 3.4$   |
| Master Bathroom 2 | $2.35 \times 1.85$ |
| Master Bedroom 3  | $3.4 \times 3.5$   |
| Master Bathroom 3 | 2.35 × 1.85        |
| Maid              | $1.75 \times 2.0$  |
| Maid's Bathroom   | 1.85 × 0.85        |
| Driver            | $1.75 \times 2.0$  |
| Driver's Bathroom | 1.85 × 0.85        |
| Laundry           | 1.0 × 1.1          |
| Bathroom          | 1.65 × 1.65        |
| Kitchen           | $2.95 \times 5.0$  |
| Reception         | 8.0 × 6.85         |
| Guest's Wardrobe  | 1.25 × 1.65        |
| Roof Terrace      | $5.50 \times 5.30$ |
|                   |                    |

GROUND FLOOR ROOF