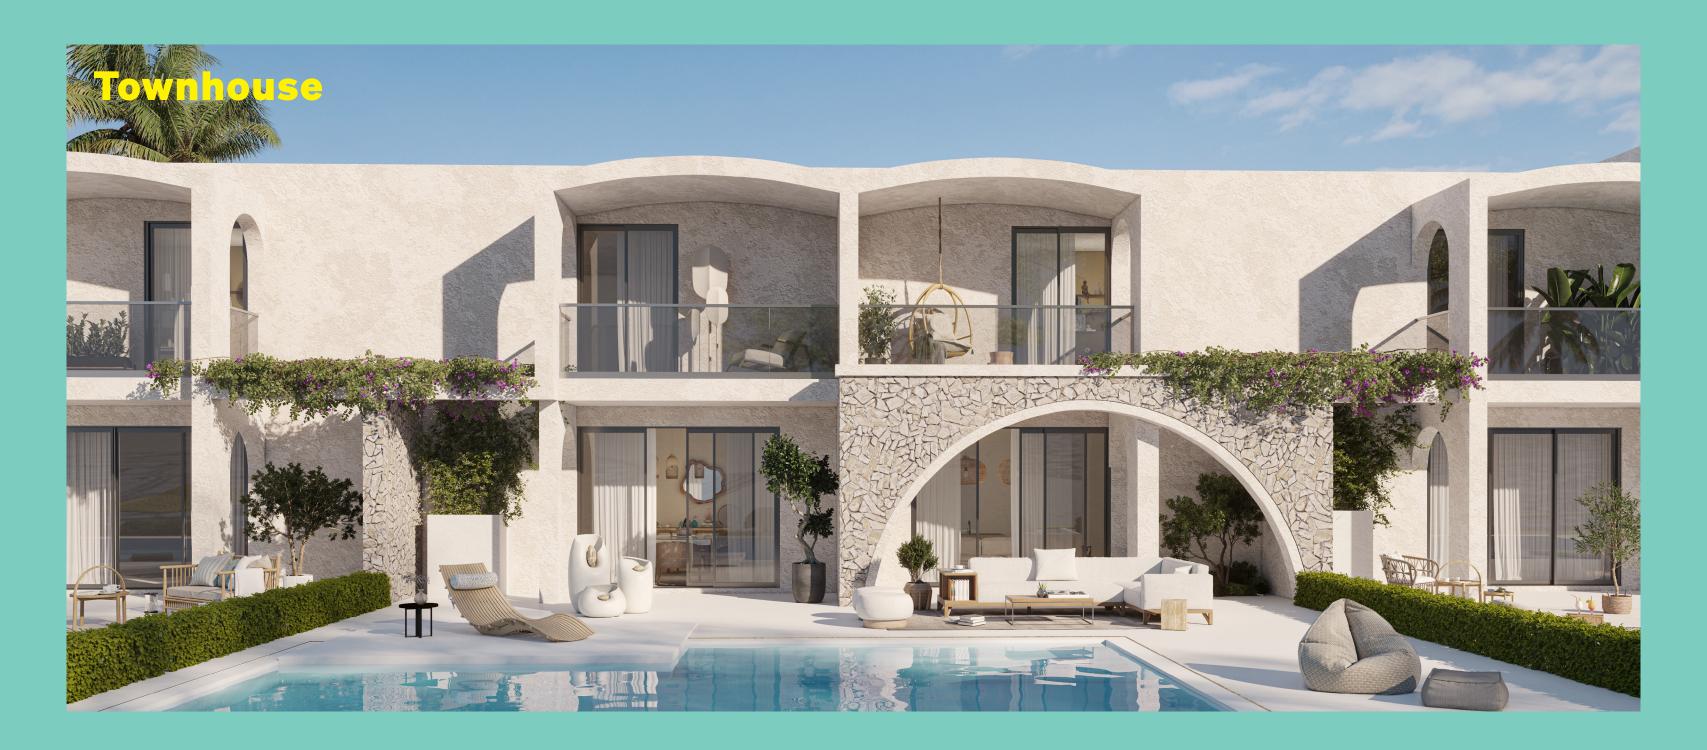

#### **Townhouse**

## 3 BEDROOMS Total Area 150 m<sup>2</sup>

| Reception       | $7.20 \times 4.80$ |
|-----------------|--------------------|
| Kitchenette     | $2.40 \times 3.10$ |
| Guest Toilet    | 1.20 × 2.35        |
| Bathroom        | 1.60 × 2.30        |
| Master Bedroom  | 4.40 × 4.85        |
| Master Bathroom | 1.60 × 2.30        |
| Bedroom 1       | 3.00 × 3.50        |
| Bedroom 2       | 3.00 × 3.50        |
| Terrace         | 6.10 × 1.90        |
| Terrace 2       | 1.60 × 3.95        |
|                 |                    |