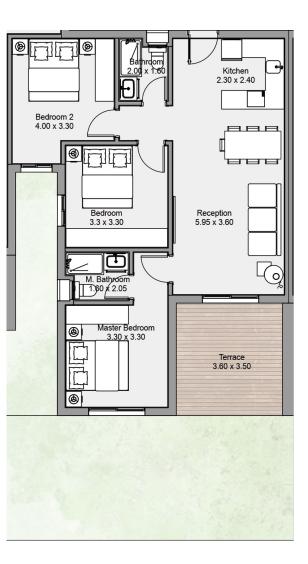

## 3 BEDROOMS Total Area 110 m<sup>2</sup>

| Master Bedroom  | 3.30 × 3.30        |
|-----------------|--------------------|
| Master Bathroom | 1.60 × 2.05        |
| Bedroom         | 3.30 × 3.30        |
| Bedroom 2       | 4.00 × 3.30        |
| Bathroom        | 2.00 × 1.60        |
| Reception       | $5.95 \times 3.60$ |
| Kitchen         | $2.30 \times 2.40$ |
| Terrace         | 3.60 × 3.50        |

**GROUND FLOOR** 