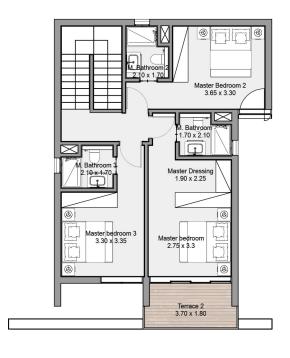

### Villa 4

## 3 BEDROOMS Total Area 180 m<sup>2</sup>

| Master Bedroo  | m    | 3.30 × 2.75        |
|----------------|------|--------------------|
| Master Bathroo | om   | 2.10 × 1.70        |
| Master Bedroo  | m 2  | 3.65 × 3.30        |
| Master Bathroo | om 2 | 2.10 × 1.70        |
| Master Bedroo  | m 3  | 3.30 × 3.35        |
| Master Bathroo | om 3 | 2.10 × 1.70        |
| Maid's Room    |      | 1.85 × 2.30        |
| Maid's Toilet  |      | 1.85 × 0.90        |
| Reception      |      | $6.70 \times 6.45$ |
| Kitchen        |      | 3.55 × 3.30        |
| Bathroom       |      | $1.15 \times 2.50$ |
| Terrace 1      |      | 3.70 × 2.00        |
| Terrace 2      |      | 3.70 × 1.80        |
|                |      |                    |

FIRST FLOOR

GROUND FLOOR