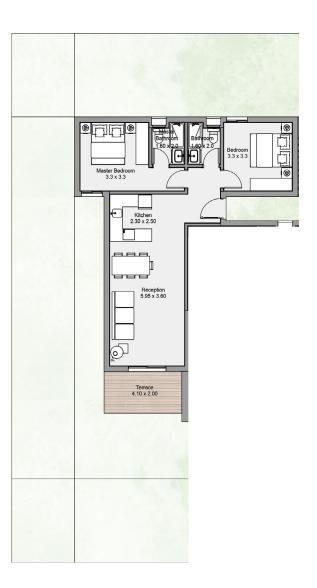

## 2 BEDROOMS Total Area 95 m<sup>2</sup>

| Master Bedroom  | 3.30 × 3.30 |
|-----------------|-------------|
| Master Bathroom | 1.60 × 2.00 |
| Bedroom         | 3.30 × 3.30 |
| Bathroom        | 1.60 × 2.00 |
| Reception       | 5.90 × 3.60 |
| Kitchen         | 2.30 × 2.50 |
| Terrace         | 4.10 × 2.00 |
|                 |             |

**GROUND FLOOR** 