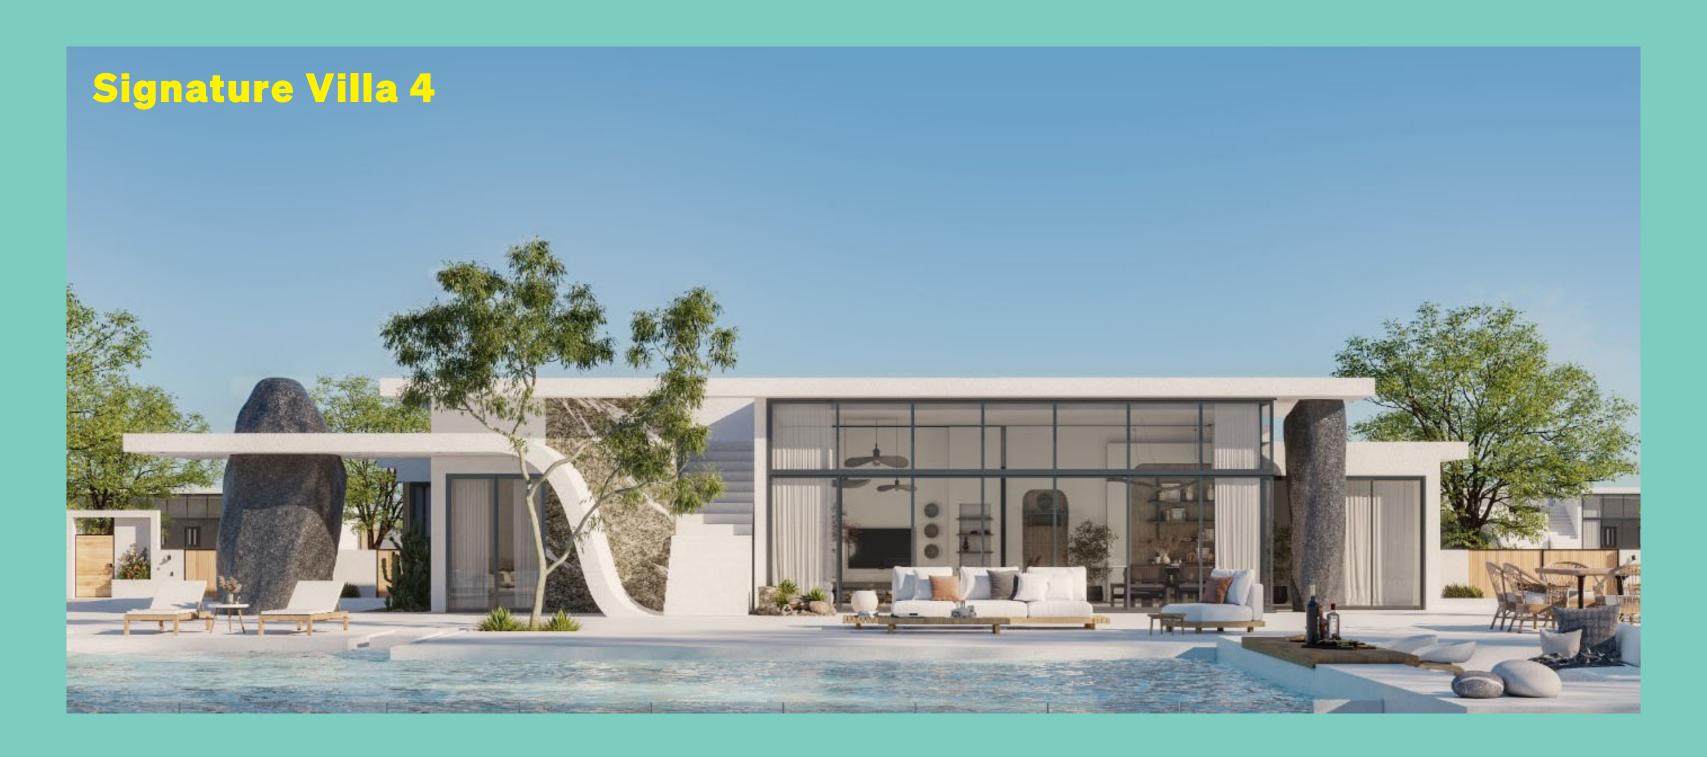

|
| Master Bedroom 3  | $3.45 \times 3.65$ |
| Master Bathroom 3 | $2.05 \times 2.40$ |
| Master Bedroom 4  | 3.65 × 3.65        |
| Master Bathroom 4 | 2.35 × 2.10        |
| Master Bedroom 5  | 3.50 × 3.65        |
| Master Bathroom 5 | 2.10 × 2.35        |
| Maid's Room       | 1.80 × 2.00        |
| Maid's Toilet     | 1.80 × 0.80        |
| Driver's Room     | 1.80 × 2.00        |
| Driver's Toilet   | 1.80 × 0.80        |
| Laundry           | 1.3 × 1.55         |
| Guest's Toilet    | 1.60 × 1.65        |
| Kitchen           | 2.85 × 3.00        |
| Reception         | 10.30 × 6.90       |
| Guest's Wardrobe  | 1.30 × 1.65        |
| Terrace 1         | 15.45 × 2.50       |
| Roof Terrace      | 9.05 × 5.50        |
|                   |                    |





GROUND FLOOR ROOF



## Signature Villa 4

#### **3 BEDROOMS**

#### Total Area 250 m<sup>2</sup>

| Master Bedroom    | 5.65 × 3.4         |
|-------------------|--------------------|
| Master Bathroom   | 2.85 × 1.75        |
| Master Bedroom 2  | $3.6 \times 3.4$   |
| Master Bathroom 2 | $2.35 \times 1.85$ |
| Master Bedroom 3  | $3.4 \times 3.5$   |
| Master Bathroom 3 | 2.35 × 1.85        |
| Maid              | $1.75 \times 2.0$  |
| Maid's Bathroom   | 1.85 × 0.85        |
| Driver            | $1.75 \times 2.0$  |
| Driver's Bathroom | 1.85 × 0.85        |
| Laundry           | 1.0 × 1.1          |
| Bathroom          | 1.65 × 1.65        |
| Kitchen           | $2.95 \times 5.0$  |
| Reception         | 8.0 × 6.85         |
| Guest's Wardrobe  | 1.25 × 1.65        |
| Roof Terrace      | $5.50 \tim