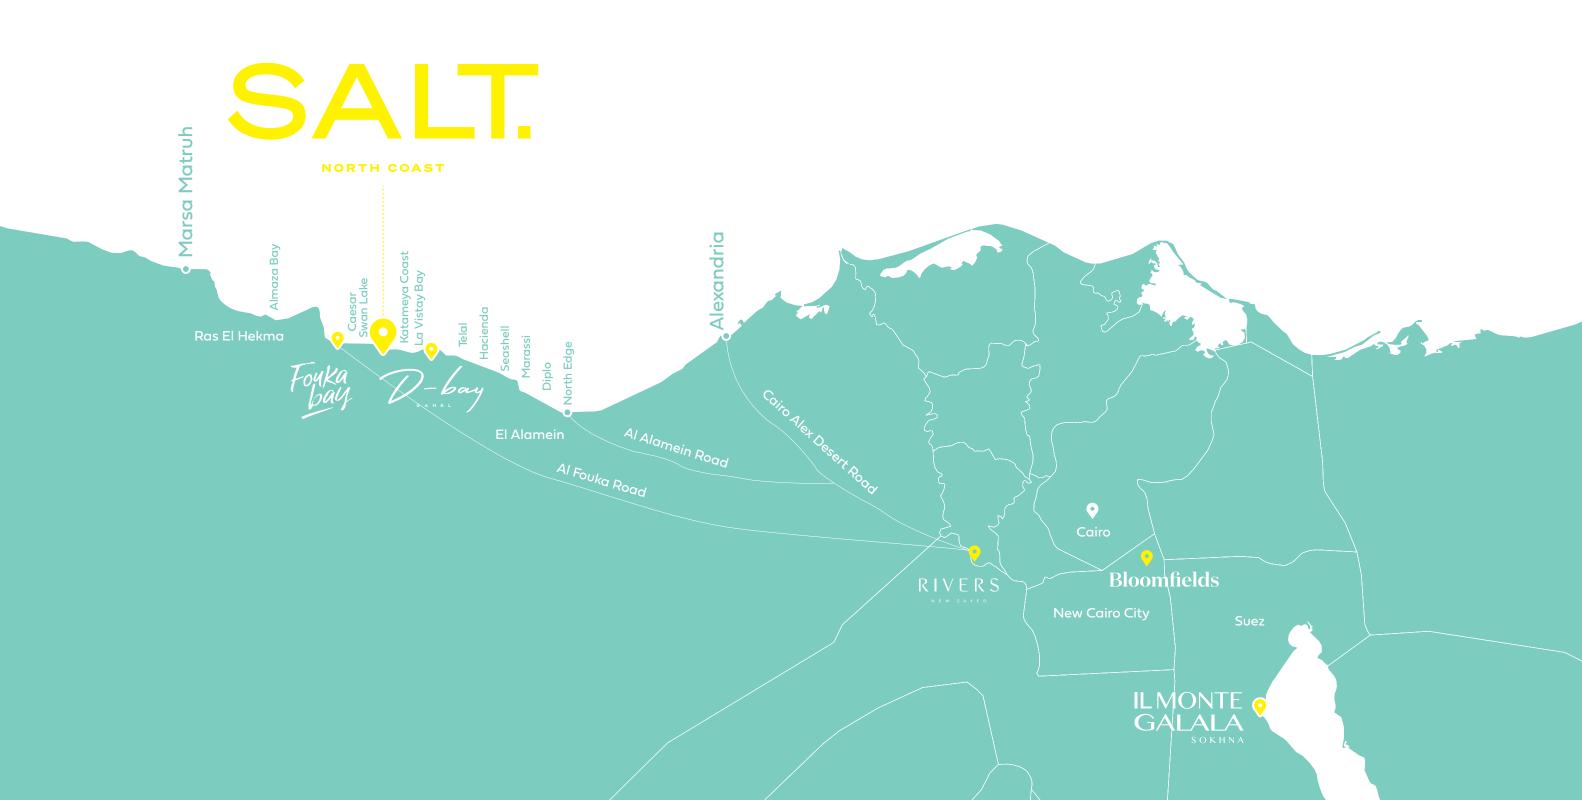

INTRODUCING SALT.

# A TRUE TASTE OF SUMMER JOY ALL YOURS TO SAVOR

Imagine a breezy summer destination, soaked in the North Coast's sizzling sun where blue skies, pristine sea views, scenic pools and crystal-clear lagoons stretch out as far as you can see. Rolling out on 294.5 acres, Salt is a sunny state of mind, seasoning your vacation with infinite water-front possibilities, thanks to an ideal location on 185 km Alex-Matrouh Road, as well as a private beachfront on 850 meters, oozing with joyful experiences, above and below turquoise waters.