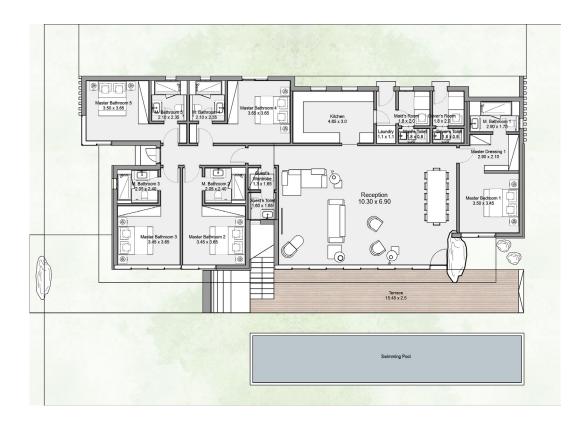

## **Signature Villa**

#### **5 BEDROOMS**

#### Total Area 350 m<sup>2</sup>

| Master Bedroom 1  | 3.50 × 3.45        |
|-------------------|--------------------|
| Master Bathroom 1 | $2.90 \times 1.75$ |
| Master Dressing 1 | 2.90 × 2.10        |
| Master Bedroom 2  | $3.45 \times 3.65$ |
| Master Bathroom 2 | $2.05 \times 2.40$ |
| Master Bedroom 3  | $3.45 \times 3.65$ |
| Master Bathroom 3 | $2.05 \times 2.40$ |
| Master Bedroom 4  | 3.65 × 3.65        |
| Master Bathroom 4 | 2.35 × 2.10        |
| Master Bedroom 5  | 3.50 × 3.65        |
| Master Bathroom 5 | 2.10 × 2.35        |
| Maid's Room       | 1.80 × 2.00        |
| Maid's Toilet     | 1.80 × 0.80        |
| Driver's Room     | 1.80 × 2.00        |
| Driver's Toilet   | 1.80 × 0.80        |
| Laundry           | 1.3 × 1.55         |
| Guest's Toilet    | 1.60 × 1.65        |
| Kitchen           | 2.85 × 3.00        |
| Reception         | 10.30 × 6.90       |
| Guest's Wardrobe  | 1.30 × 1.65        |
| Terrace 1         | 15.45 × 2.50       |
| Roof Terrace      | 9.05 × 5.50        |
|                   |                    |