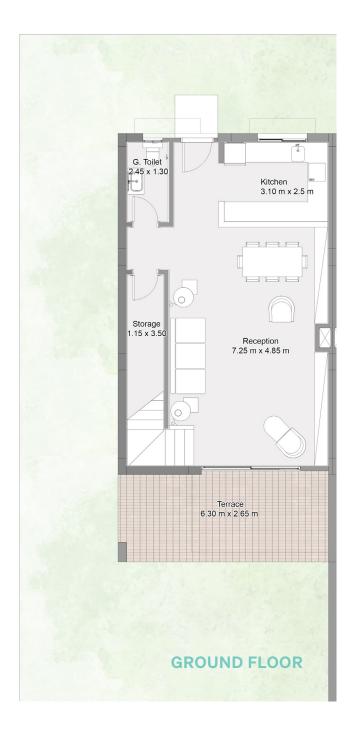

#### **Twinhouse 3**

#### **3 BEDROOMS**

#### Total Area 165 m<sup>2</sup>

| Reception       | 7.25 m x 4.85      |
|-----------------|--------------------|
| Kitchen         | 3.10 m x 2.5       |
| G. Toilet       | $2.45 \times 1.30$ |
| Storage         | 1.15 × 3.50        |
| Terrace         | $6.30 \times 2.65$ |
| Master Bedroom  | 4.40 × 3.15        |
| Master Bathroom | $2.25 \times 1.55$ |
| Bedroom 1       | $3.30 \times 3.50$ |
| Bedroom 2       | $3.30 \times 3.50$ |
| Bathroom        | $2.25 \times 1.55$ |
| Terrace         | 2.30 × 4.10        |
|                 |                    |