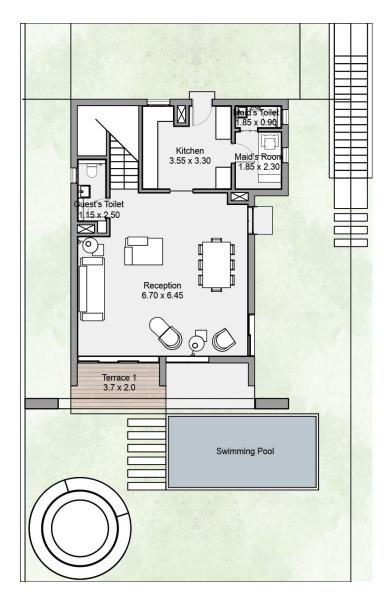

### Villa 4

## 3 BEDROOMS Total Area 180 m<sup>2</sup>

| Master Bedroo  | m    | 3.30 × 2.75        |
|----------------|------|--------------------|
| Master Bathroo | om   | 2.10 × 1.70        |
| Master Bedroo  | m 2  | 3.65 × 3.30        |
| Master Bathroo | om 2 | 2.10 × 1.70        |
| Master Bedroo  | m 3  | 3.30 × 3.35        |
| Master Bathroo | om 3 | 2.10 × 1.70        |
| Maid's Room    |      | 1.85 × 2.30        |
| Maid's Toilet  |      | 1.85 × 0.90        |
| Reception      |      | $6.70 \times 6.45$ |
| Kitchen        |      | 3.55 × 3.30        |
| Bathroom       |      | $1.15 \times 2.50$ |
| Terrace 1      |      | 3.70 × 2.00        |
| Terrace 2      |      | 3.70 × 1.80        |
|                |      |                    |

FIRST FLOOR

GROUND FLOOR