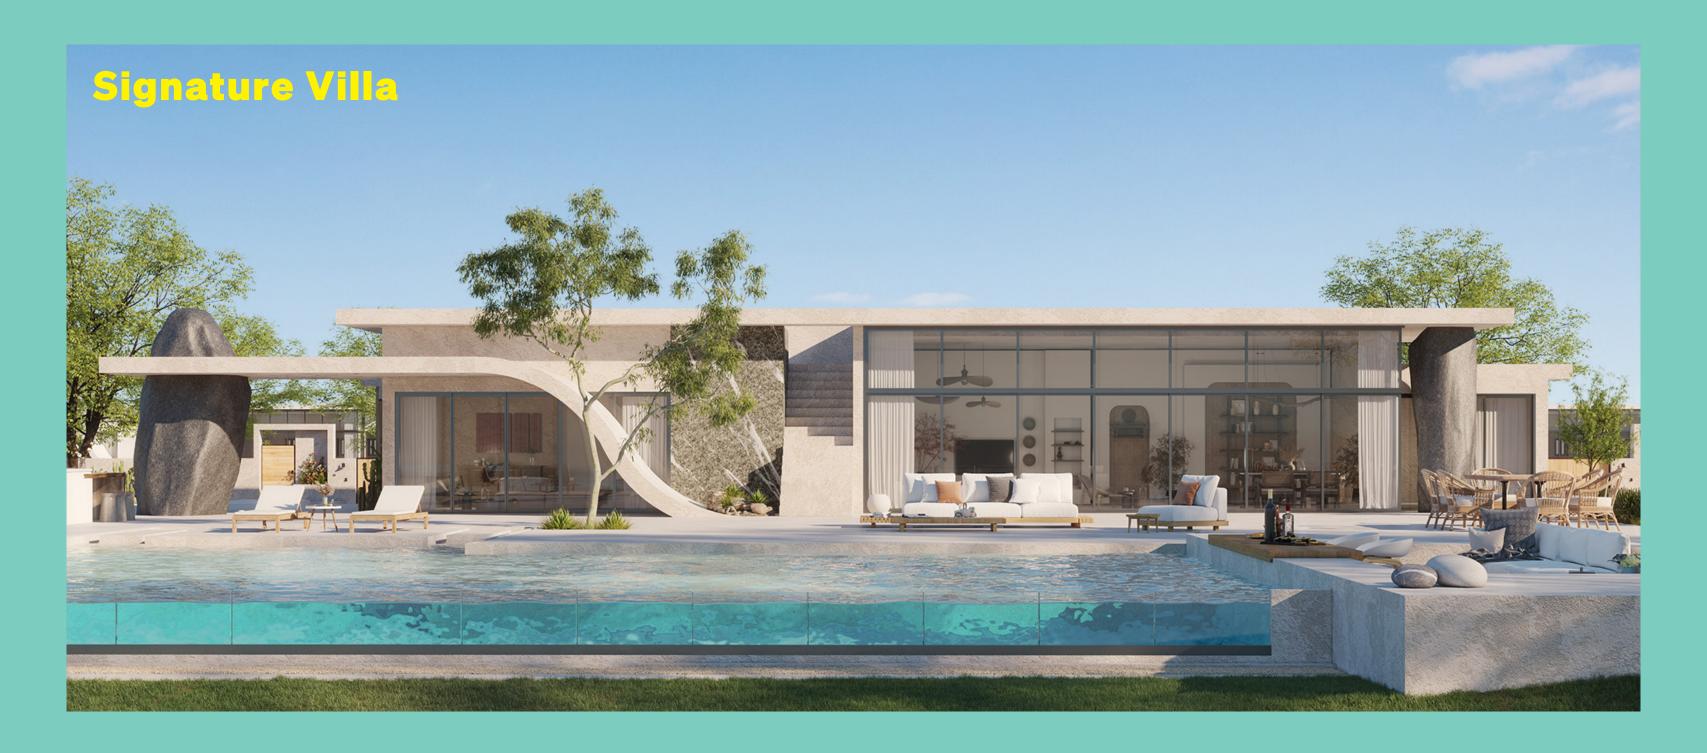

## **Signature Villa**

#### **5 BEDROOMS**

#### Total Area 350 m<sup>2</sup>

| Master Bedroom 1  | 3.50 × 3.45        |
|-------------------|--------------------|
| Master Bathroom 1 | $2.90 \times 1.75$ |
| Master Dressing 1 | 2.90 × 2.10        |
| Master Bedroom 2  | $3.45 \times 3.65$ |
| Master Bathroom 2 | $2.05 \times 2.40$ |
| Master Bedroom 3  | $3.45 \times 3.65$ |
| Master Bathroom 3 | $2.05 \times 2.40$ |
| Master Bedroom 4  | 3.65 × 3.65        |
| Master Bathroom 4 | 2.35 × 2.10        |
| Master Bedroom 5  | 3.50 × 3.65        |
| Master Bathroom 5 | 2.10 × 2.35        |
| Maid's Room       | 1.80 × 2.00        |
| Maid's Toilet     | 1.80 × 0.80        |
| Driver's Room     | 1.80 × 2.00        |
| Driver's Toilet   | 1.80 × 0.80        |
| Laundry           | 1.3 × 1.55         |
| Guest's Toilet    | 1.60 × 1.65        |
| Kitchen           | 2.85 × 3.00        |
| Reception         | 10.30 × 6.90       |
| Guest's Wardrobe  | 1.30 × 1.65        |
| Terrace 1         | 15.45 × 2.50       |
| Roof Terrace      | 9.05 × 5.50        |
|                   |                    |