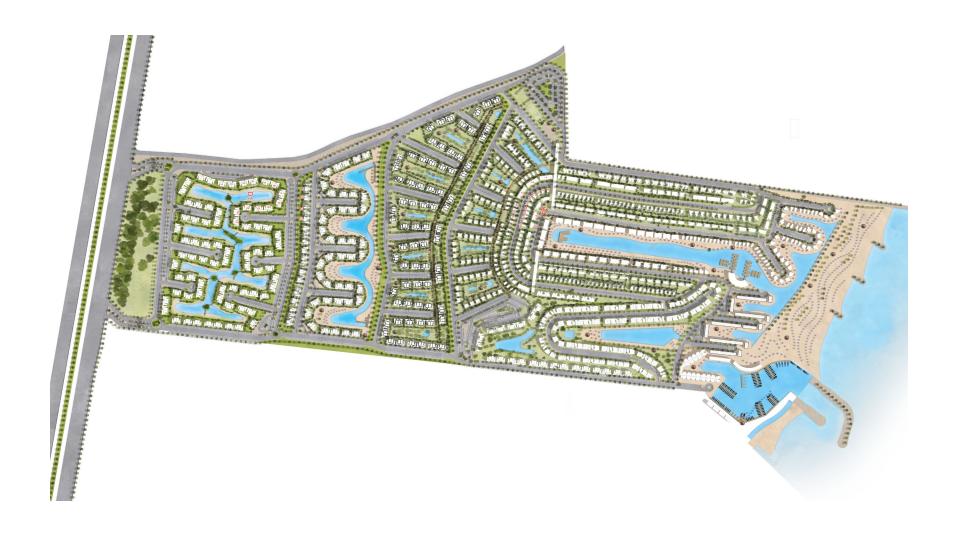

#### **MASTERPLAN**

## WATER-FRONT BEAUTY INSIDE EVERY HOME

Salt is more than just a premium summer destination on 185 km Alex-Matrouh Road. It's an all inviting experience of water-front serenity maximized. The destination is smartly built on varied elevations to take in panoramic sea, pool and lagoon views in equal measure, transforming every unit into a floating sanctuary of calm. The outdoor spaces are thoughtfully landscaped with lush pocket parks, leading all the way to a 850 m beachfront to create a coastal escape that can be easily enjoyed on foot, bike or simply from the privacy of home. Envisaged as a self-sufficient community, Salt blends the best of commercial excellence, world-class hospitality and a lively marina that sails with city troubles away, so residents can experience the finest in water-front living without having to leave their summer home.