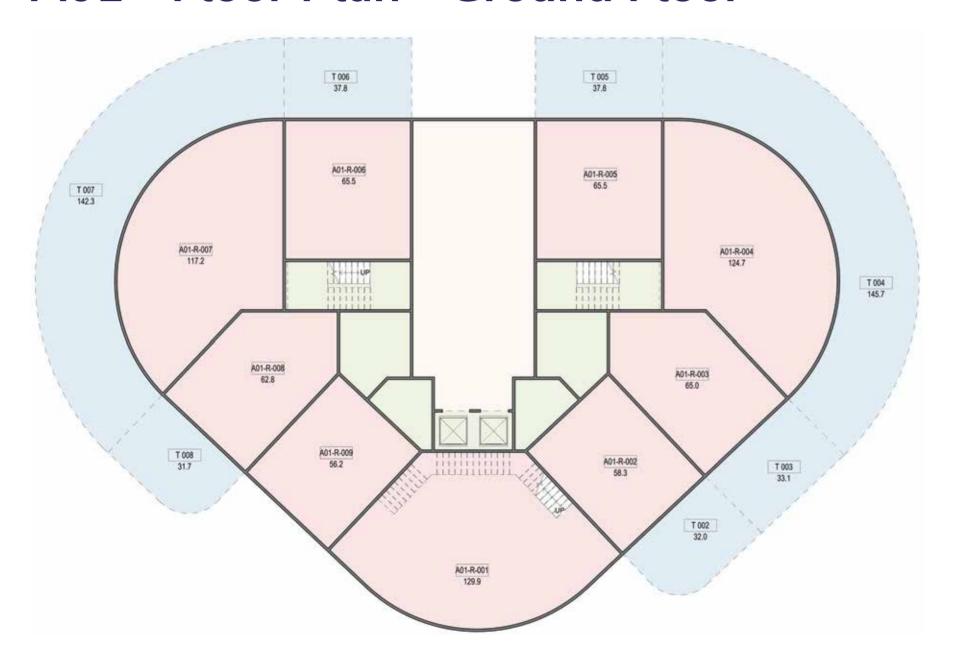

ed fitness centers

Outdoor Space with green areas & Water features

Eco-friendly options.

24-hour Security, a backup power generator & Emergency Drills

Tenant Lounge

Retails



#### B- Commercial, Office & Medical Buildings:

Relaxation Spaces (Comfortable seating & Activities)

On-site Cafeteria & Pop-up Restaurant

**Outdoor Spaces** 

Workplace Services (Dry cleaning, Parking, Electric vehicle charging & Mailboxes)

**Entertainment Services** 

Mobility (Shuttle service updates & shuttle tracking integrations)

Security (Secure access control, Visitor management & Incident communications)

Accessible ramps & Elevators Sustainability (LEED/WELL certification)

Wellness Centers

Flexible Office Space & Comfortable

Natural Light Optimization





#### A01 - Floor Plan - Ground Floor



#### A01 - Floor Plan - 1st Floor



4

#### A01 - Floor Plan - 2nd Floor







#### A02 - Floor Plan - Ground Floor



#### A02 - Floor Plan - 1st Floor



0

#### A02 - Floor Plan - 2nd Floor







#### A03 - Floor Plan - Ground Floor





#### A03 - Floor Plan - 1st Floor





#### A03 - Floor Plan - 2nd Floor







#### A04 - Floor Plan - Ground Floor



#### A04 - Floor Plan - 1st Floor



64

### A04 - Floor Plan - 2nd Floor







#### A05 - Floor Plan - Ground Floor



#### A05 - Floor Plan - 1st Floor



70

# A05 - Floor Plan - 2nd Floor





# A06 - Drive Throughs







### A07 - Floor Plan - Ground Floor





### A07 - Floor Plan - 1st Floor





### A07 - Floor Plan - 2nd Floor







### A08 - Floor Plan - Ground Floor



#### A08 - Floor Plan - 1st Floor



5

### A08