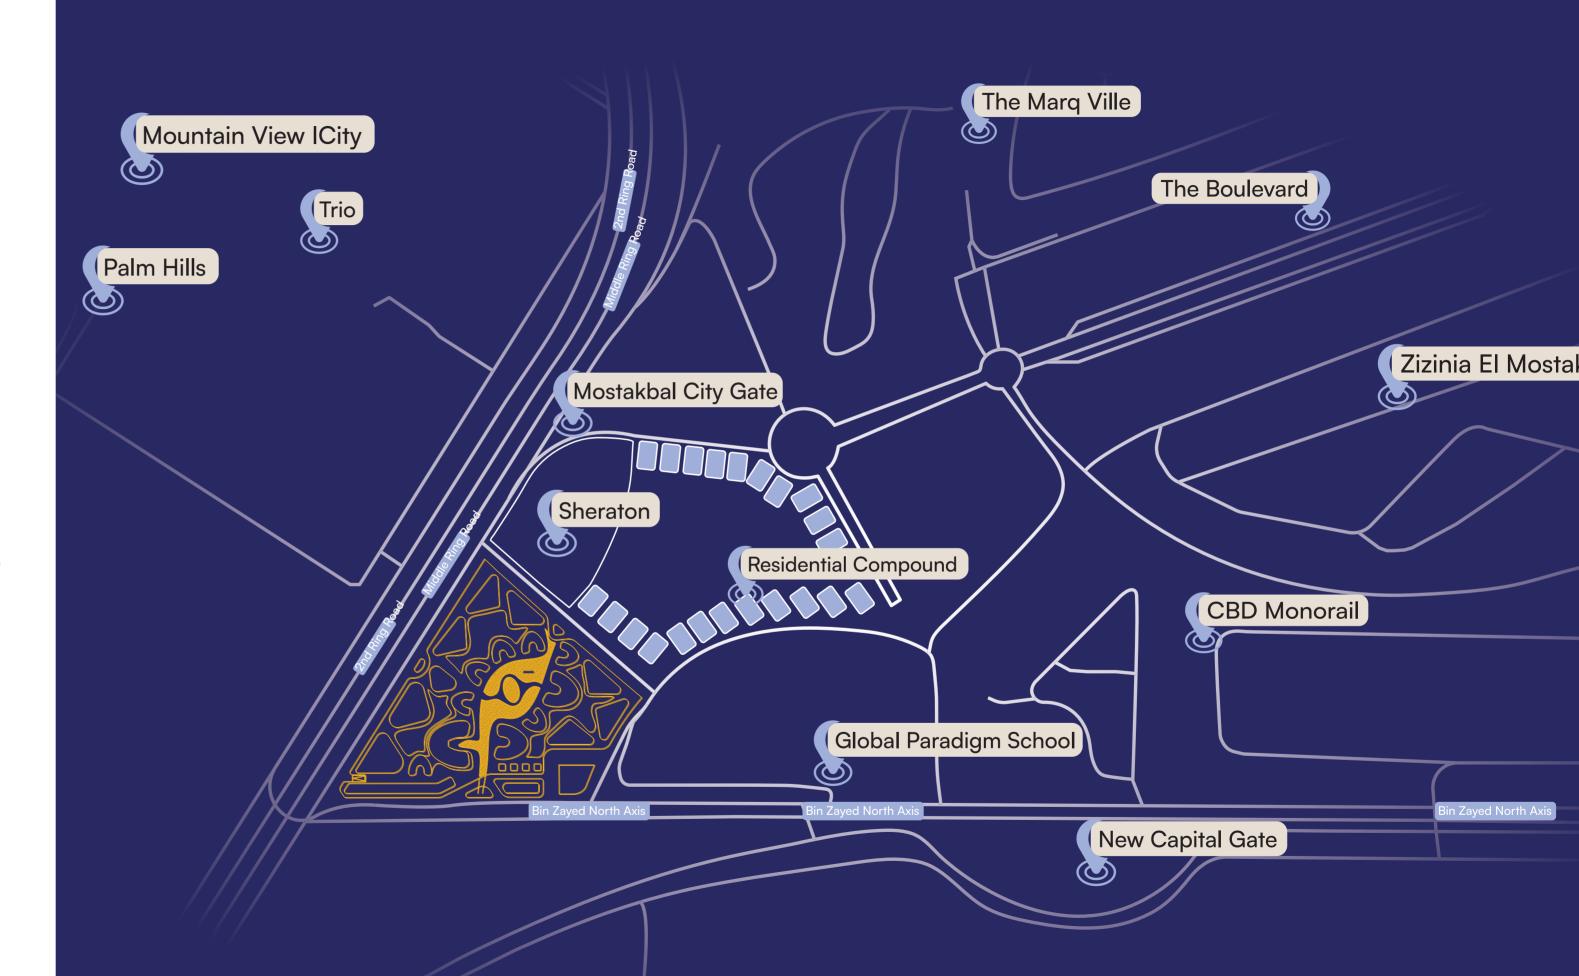

#### Location

The Rift Project grows in the deserted land of Mostakbal City to enliven it, filling it with energy and life.

With its prominent location, The Rift main approach belongs to LUD's projects the mall has all the significant advantages of accessibility from all entrances making the mall serve as vital link between; The commercial facade on 2nd Ring Road.

Strip mall and drive-thrus on North Mohamed Bin Zayed Axis (which is the main access to New Capital).

#### THE RIFT IS JUST KILOMETERS AWAY FROM:

- 334 meters of commercial facade on 2nd Ring Road
- 265 meters of Strip Mall and Drive-thrus on Mohamed Bin Zaid Axis (Main access to New Capital)