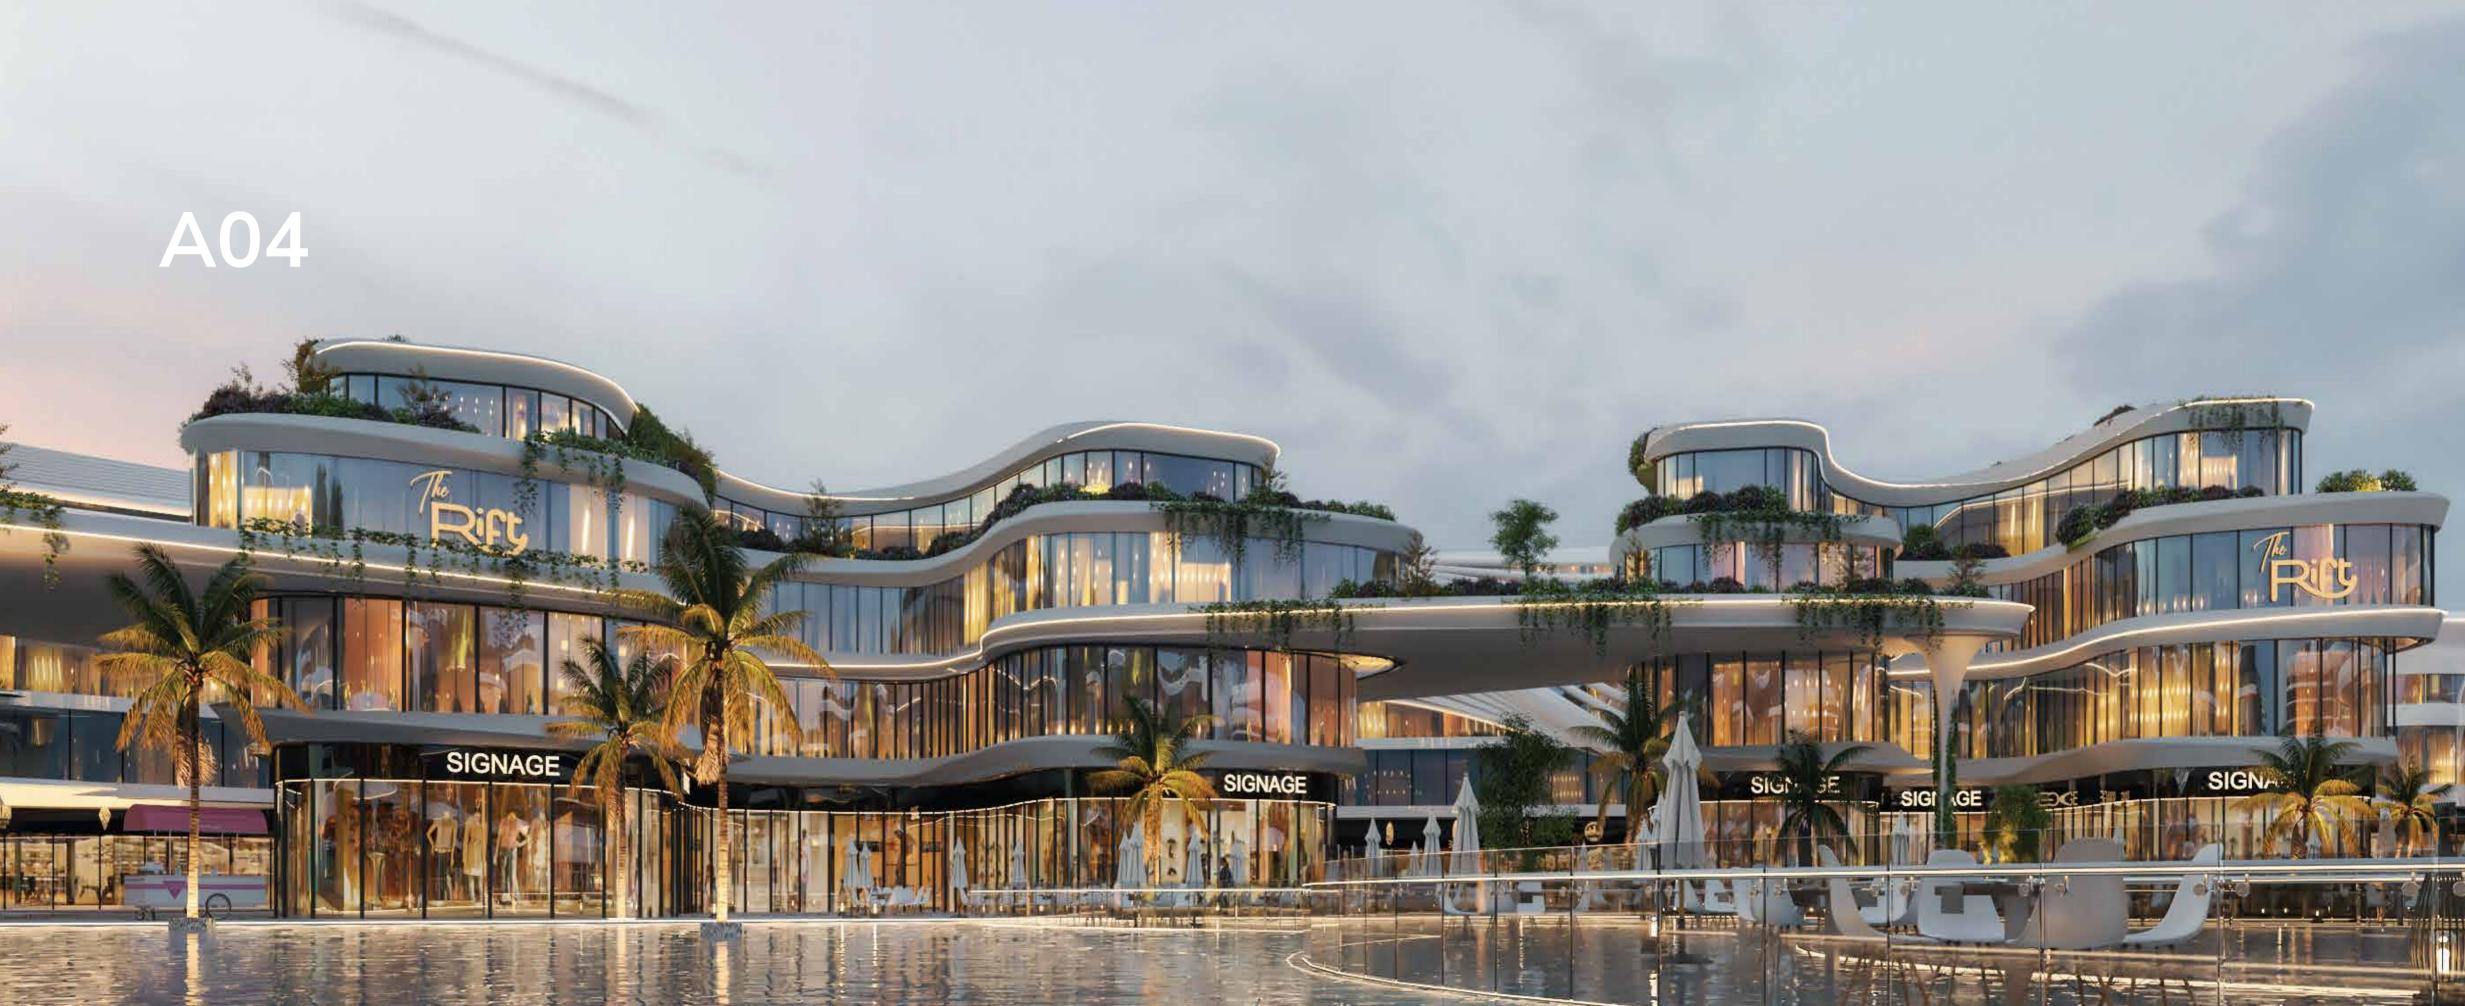

# A SPLIT THROUGH TIME

THE RIFT refers to the water feature that splits the project into two parts.

#### About THE RIFT

It's visually interpreted and resembled within all design aspects. In "The Rift" the atmosphere is designed to evoke a sense of power and adventure to provide a unique, exceptional shopping and working experience From the moment you step inside, you will be greeted with an ambiance that radiates positive and uplifting energy.

#### Design Concept

The Rift refers to a small river that splits the development in two, and a connection to Macna Compound.

It features a unique and modern architectural design that sets it apart. The overall design have a rift or gap running through it, creating an interesting visual feature that provide visitors access to all the amenities and luxurious settings of Macna.

In the heart of the project, an infinity lake is surrounded by numerous facilities designed to attract people and life to the isolated land. Many of the facilities that surround the lake are designed to look like extensions of the natural landscape with a U-shaped so that each building has a view of the lake at the project>s center. Then, to create open areas that connect the entire project, the buildings are connected by terraces.