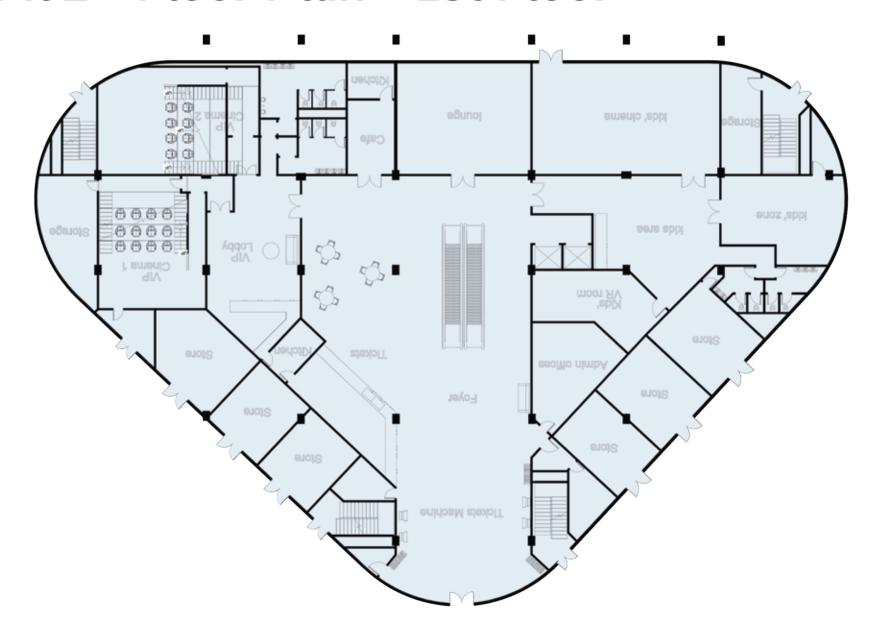

ant Lounge

Retails



#### B- Commercial, Office & Medical Buildings:

Relaxation Spaces (Comfortable seating & Activities)

On-site Cafeteria & Pop-up Restaurant

**Outdoor Spaces** 

Workplace Services (Dry cleaning, Parking, Electric vehicle charging & Mailboxes)

**Entertainment Services** 

Mobility (Shuttle service updates & shuttle tracking integrations)

Security (Secure access control, Visitor management & Incident communications)

Accessible ramps & Elevators Sustainability (LEED/WELL certification)

Wellness Centers

Flexible Office Space & Comfortable

Natural Light Optimization





#### A01 - Floor Plan - Ground Floor



#### A01 - Floor Plan - 1st Floor



4

#### A01 - Floor Plan - 2nd Floor







#### A02 - Floor Plan - Ground Floor



#### A02 - Floor Plan - 1st Floor



0

#### A02 - Floor Plan - 2nd Floor







#### A03 - Floor Plan - Ground Floor





#### A03 - Floor Plan - 1st Floor





#### A03 - Floor Plan - 2nd Floor







#### A04 - Floor Plan - Ground Floor



#### A04 - Floor Plan - 1st Floor



64

### A04 - Floor Plan - 2nd Floor







#### A05 - Floor Plan - Ground Floor



#### A05 - Floor Plan - 1st Floor



70

# A05 - Floor Plan - 2nd Floor





# A06 - Drive Throughs







### A07 - Floor Plan - Ground Floor





### A07 - Floor Plan - 1st Floor





### A07 - Floor Plan - 2nd Floor







### A08 - Floor Plan - Ground Floor



#### A08 - Floor Plan - 1st Floor



5

### A08 - Floor Plan - 2nd Floor







### **B01 - Floor Plan - Ground**



### **B01 - Floor Plan - 1st Floor**



### B01 - Floor Plan - 2nd Floor



## B01 - Floo