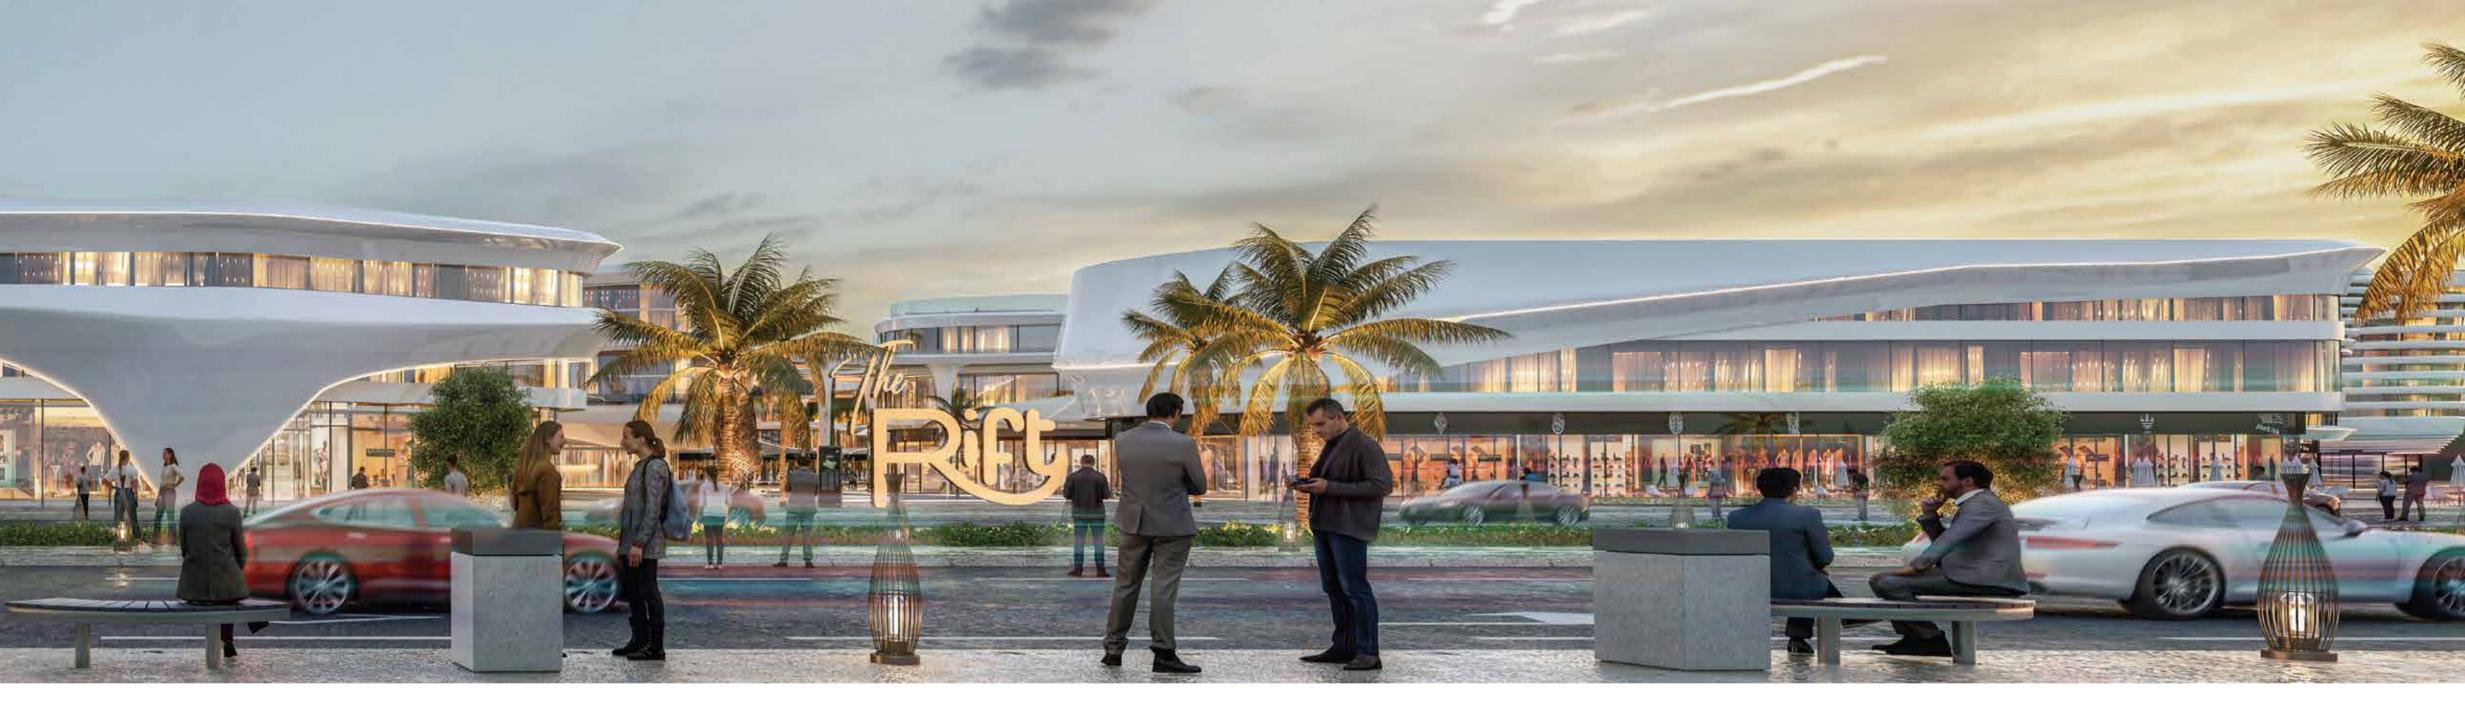

# A SPLIT THROUGH TIME

THE RIFT refers to the water feature that splits the project into two parts.

#### About THE RIFT

It's visually interpreted and resembled within all design aspects. In "The Rift" the atmosphere is designed to evoke a sense of power and adventure to provide a unique, exceptional shopping and working experience From the moment you step inside, you will be greeted with an ambiance that radiates positive and uplifting energy.

#### **THE RIFT Concept**

The Rift is a masterfully designed commercial venue that's meant to take the lead of a distinctive design idea that will turn Mostakbal City into a high-end, contextual mixed-use development.

#### Design Concept

The Rift refers to a small river that splits the development in two, and a connection to Macna Compound.

It features a unique and modern architectural design that sets it apart. The overall design have a rift or gap running through it, creating an interesting visual feature that provide visitors access to all the amenities and luxurious settings of Macna.