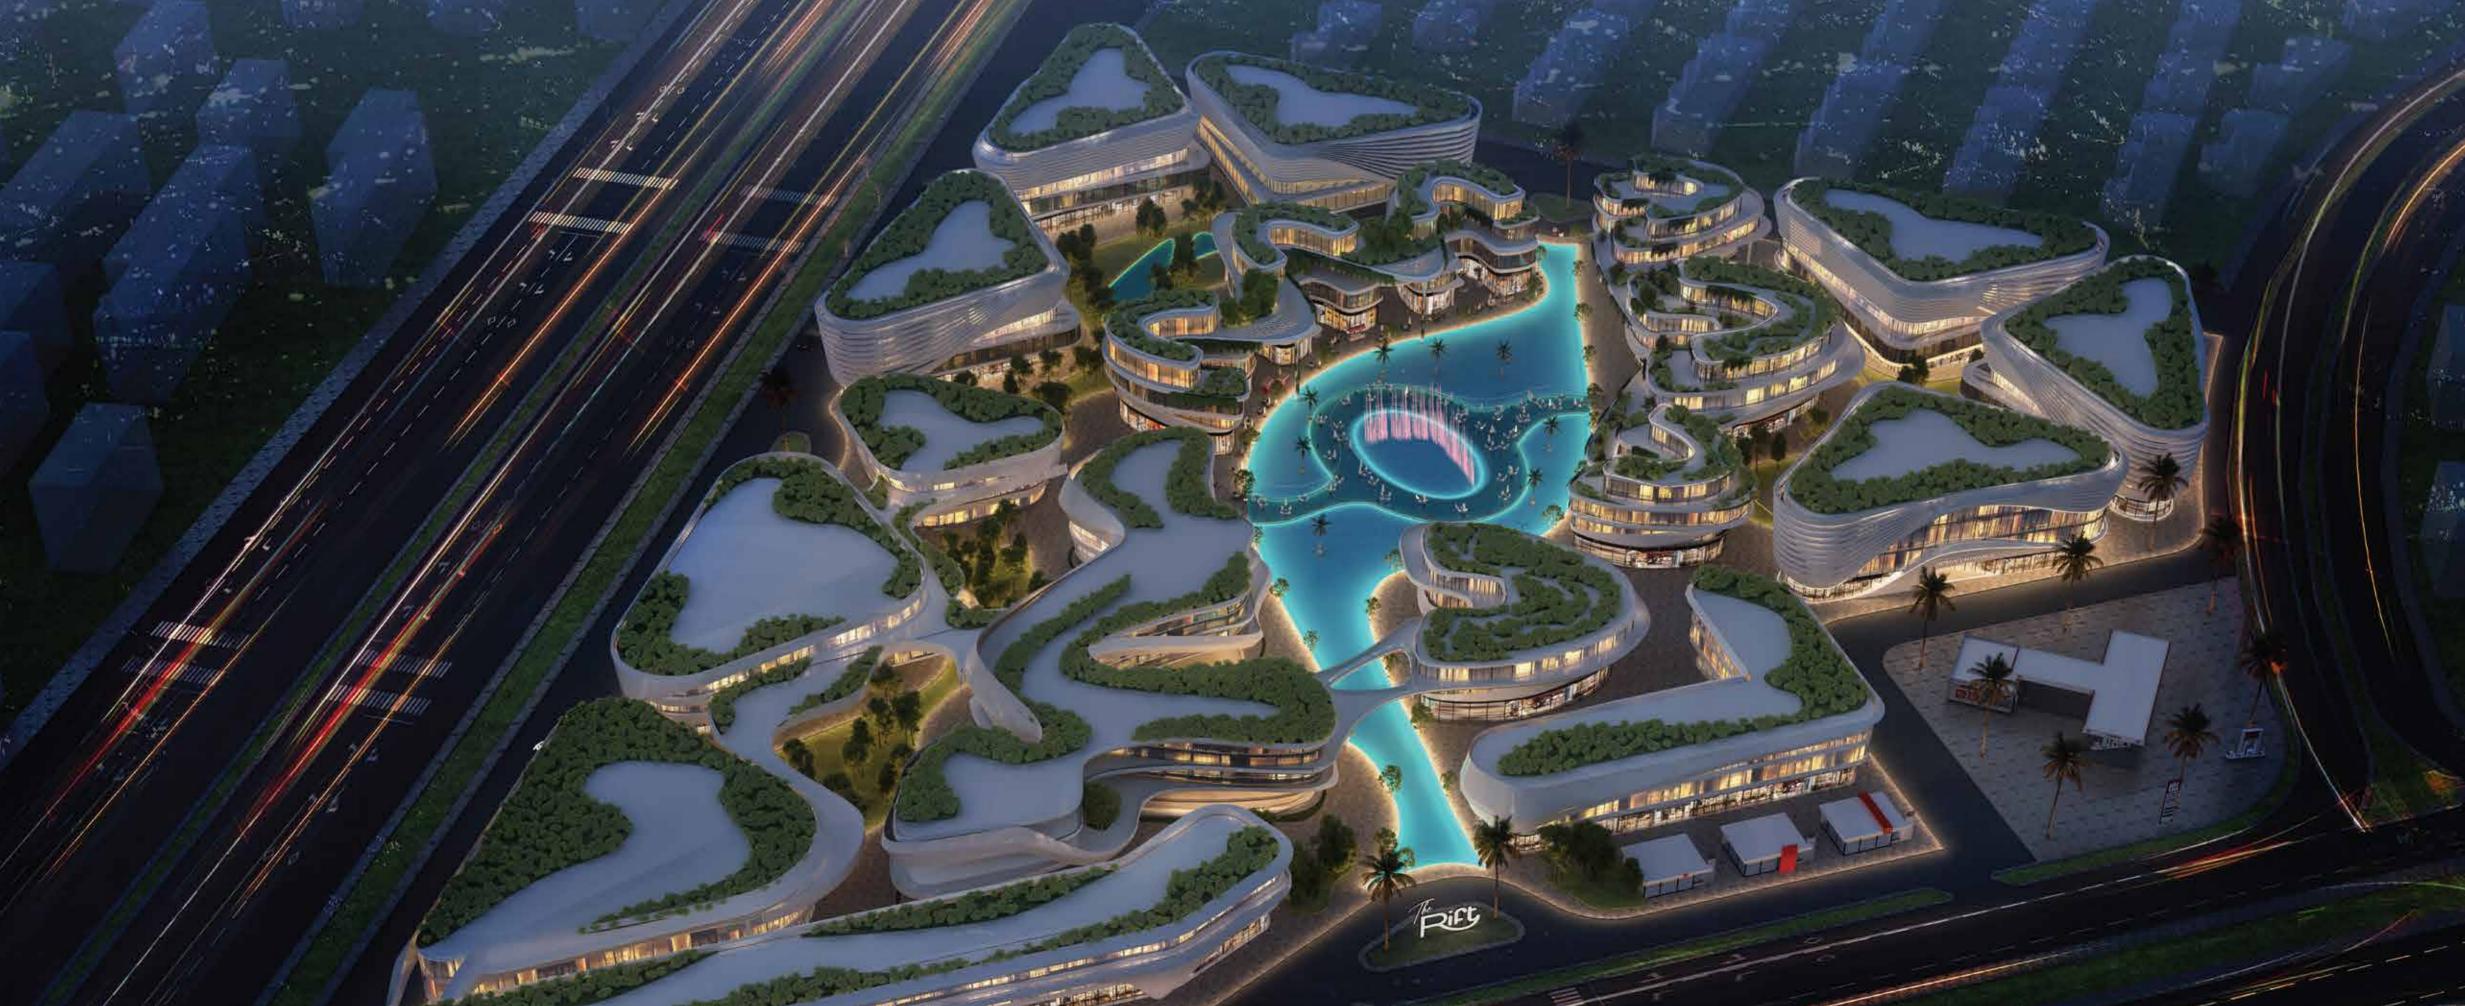

# A SPLIT THROUGH TIME

THE RIFT refers to the water feature that splits the project into two parts.

#### About THE RIFT

It's visually interpreted and resembled within all design aspects. In "The Rift" the atmosphere is designed to evoke a sense of power and adventure to provide a unique, exceptional shopping and working experience From the moment you step inside, you will be greeted with an ambiance that radiates positive and uplifting energy.

#### Design Concept

The Rift refers to a small river that splits the development in two, and a connection to Macna Compound.

It features a unique and modern architectural design that sets it apart. The overall design have a rift or gap running through it, creating an interesting visual feature that provide visitors access to all the amenities and luxurious settings of Macna.

In the heart of the project, an infinity lake is surrounded by numerous facilities designed to attract people and life to the isolated land. Many of the facilities that surround the lake are designed to look like extensions of the natural landscape with a U-shaped so that each building has a view of the lake at the project>s center. Then, to create open areas that connect the entire project, the buildings are connected by terraces.