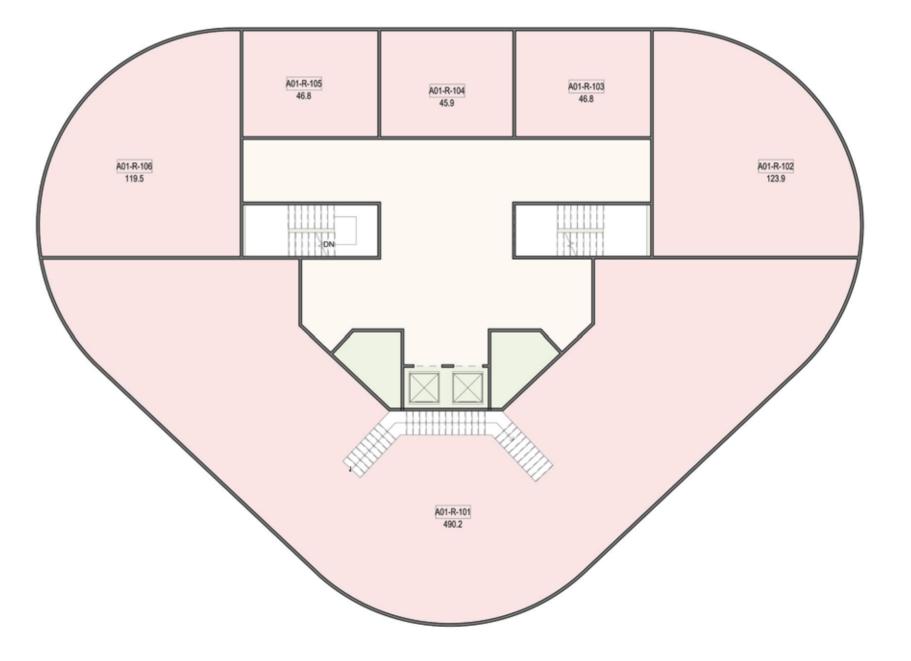

h green areas & Water features

Eco-friendly options.

24-hour Security, a backup power generator & Emergency Drills

Tenant Lounge

Retails



#### B- Commercial, Office & Medical Buildings:

Relaxation Spaces (Comfortable seating & Activities)

On-site Cafeteria & Pop-up Restaurant

**Outdoor Spaces** 

Workplace Services (Dry cleaning, Parking, Electric vehicle charging & Mailboxes)

**Entertainment Services** 

Mobility (Shuttle service updates & shuttle tracking integrations)

Security (Secure access control, Visitor management & Incident communications)

Accessible ramps & Elevators Sustainability (LEED/WELL certification)

Wellness Centers

Flexible Office Space & Comfortable

Natural Light Optimization





#### A01 - Floor Plan - Ground Floor



#### A01 - Floor Plan - 1st Floor



4

#### A01 - Floor Plan - 2nd Floor







#### A02 - Floor Plan - Ground Floor



#### A02 - Floor Plan - 1st Floor



0

#### A02 - Floor Plan - 2nd Floor







#### A03 - Floor Plan - Ground Floor





#### A03 - Floor Plan - 1st Floor





#### A03 - Floor Plan - 2nd Floor







#### A04 - Floor Plan - Ground Floor



#### A04 - Floor Plan - 1st Floor



64

### A04 - Floor Plan - 2nd Floor







#### A05 - Floor Plan - Ground Floor



#### A05 - Floor Plan - 1st Floor



70

# A05 - Floor Plan - 2nd Floor





# A06 - Drive Throughs







### A07 - Floor Plan - Ground Floor





### A07 - Floor Plan - 1st Floor





### A07 - Floor Plan - 2nd Floor







### A08 - Floor Plan - Ground Floor



#### A08 - Floor Plan - 1st Floor



5

### A08 - Floor Plan - 2nd Floor







### *