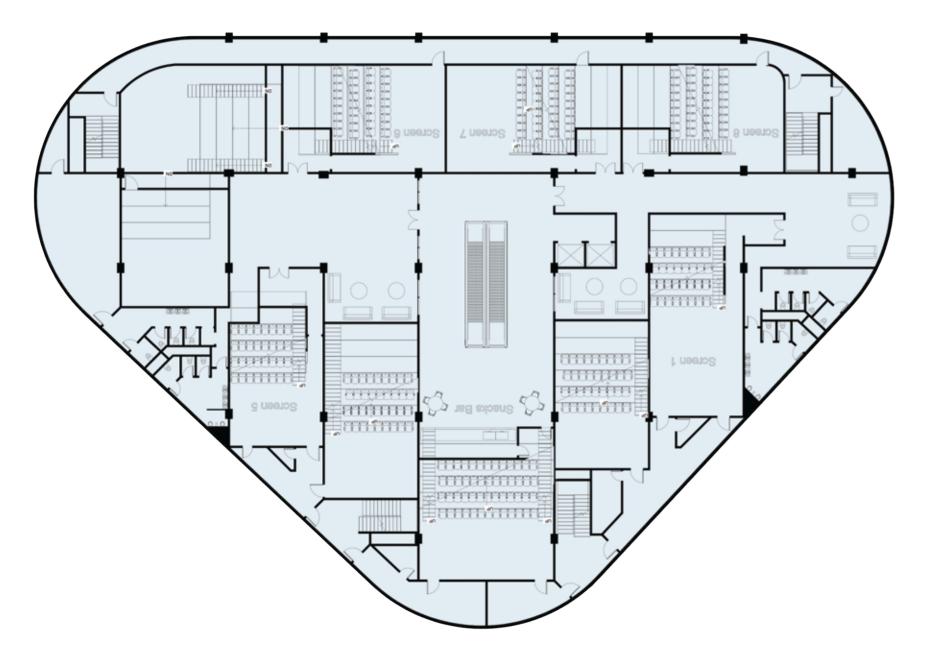

wer generator & Emergency Drills

Tenant Lounge

Retails



#### B- Commercial, Office & Medical Buildings:

Relaxation Spaces (Comfortable seating & Activities)

On-site Cafeteria & Pop-up Restaurant

**Outdoor Spaces** 

Workplace Services (Dry cleaning, Parking, Electric vehicle charging & Mailboxes)

**Entertainment Services** 

Mobility (Shuttle service updates & shuttle tracking integrations)

Security (Secure access control, Visitor management & Incident communications)

Accessible ramps & Elevators Sustainability (LEED/WELL certification)

Wellness Centers

Flexible Office Space & Comfortable

Natural Light Optimization





#### A01 - Floor Plan - Ground Floor



#### A01 - Floor Plan - 1st Floor



4

#### A01 - Floor Plan - 2nd Floor







#### A02 - Floor Plan - Ground Floor



#### A02 - Floor Plan - 1st Floor



0

#### A02 - Floor Plan - 2nd Floor







#### A03 - Floor Plan - Ground Floor





#### A03 - Floor Plan - 1st Floor





#### A03 - Floor Plan - 2nd Floor







#### A04 - Floor Plan - Ground Floor



#### A04 - Floor Plan - 1st Floor



64

### A04 - Floor Plan - 2nd Floor







#### A05 - Floor Plan - Ground Floor



#### A05 - Floor Plan - 1st Floor



70

# A05 - Floor Plan - 2nd Floor





# A06 - Drive Throughs







### A07 - Floor Plan - Ground Floor





### A07 - Floor Plan - 1st Floor





### A07 - Floor Plan - 2nd Floor







### A08 - Floor Plan - Ground Floor



#### A08 - Floor Plan - 1st Floor



5

### A08 - Floor Plan - 2nd Floor







### **B01 - Floor Plan - Ground**



### **B01 - Floor Plan - 1st Floor**



### B01 - Fl