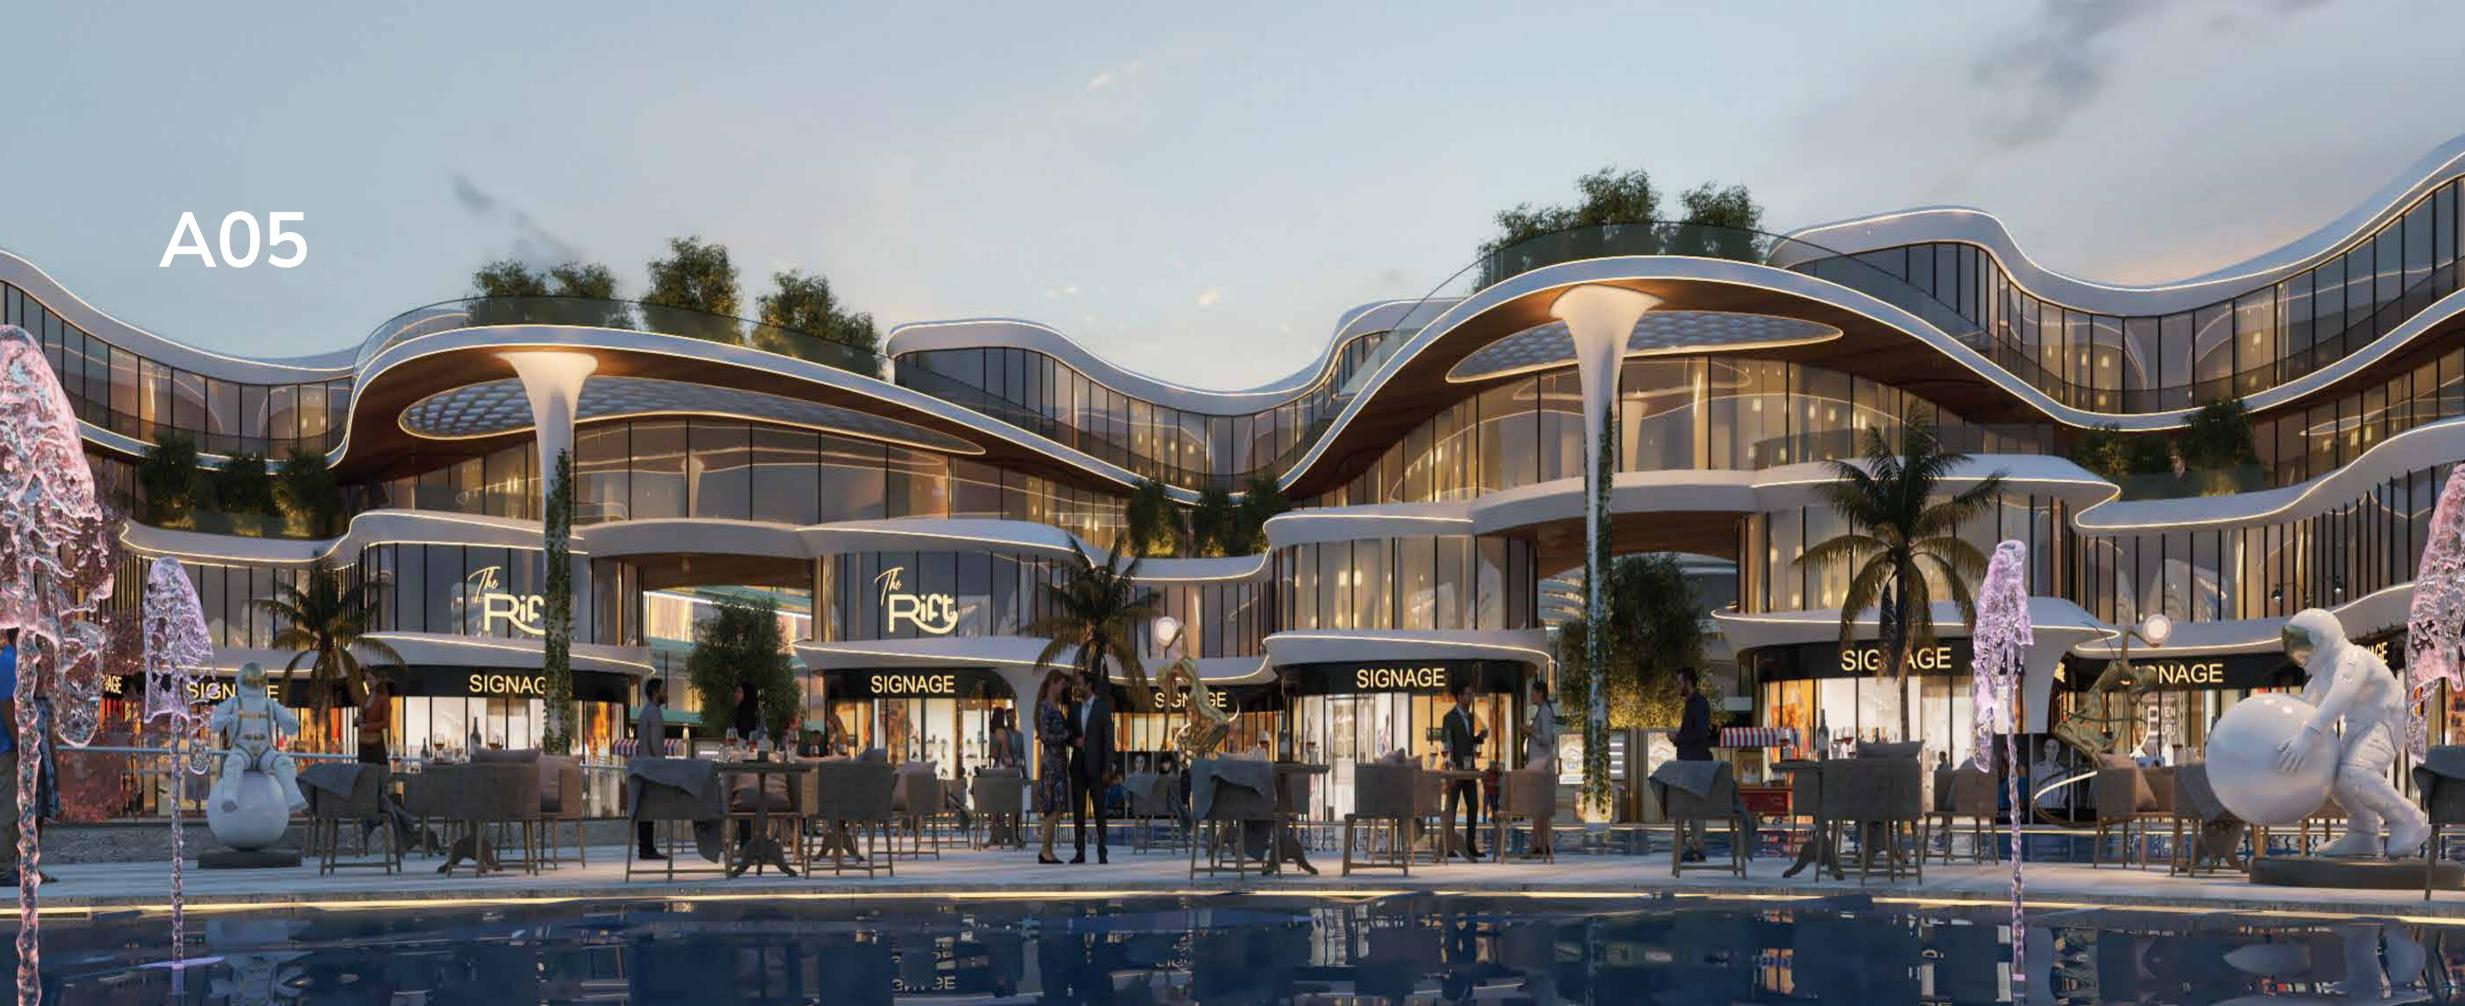

# A SPLIT THROUGH TIME

THE RIFT refers to the water feature that splits the project into two parts.

#### About THE RIFT

It's visually interpreted and resembled within all design aspects. In "The Rift" the atmosphere is designed to evoke a sense of power and adventure to provide a unique, exceptional shopping and working experience From the moment you step inside, you will be greeted with an ambiance that radiates positive and uplifting energy.

The malls interior is carefully curated to create a sense of luxury, sophistication, and elegance that elevates your shopping experience to a new level.

The project facilities are divided into entertainment, commercial, administrative, and other services categories to meet the needs of various user groups.

#### **THE RIFT Concept**

The Rift is a masterfully designed commercial venue that's meant to take the lead of a distinctive design idea that will turn Mostakbal City into a high-end, contextual mixed-use development.

The proposed mixed-use development comprises retails, executive offices, and various facilities that create a new urban environment and significantly expand the public realm.

The Rift Project grows in the deserted land of Mostakbal City to enliven it, filling it with energy and life.

#### Design Concept

The Rift refers to a small river that splits the development in two, and a connection to Macna Compound.

It features a unique and modern architectural design that sets it apart. The overall design have a rift or gap running through it, creating an interesting visual feature that provide visitors access to all the amenities and luxurious settings of Macna.

In the heart of the project, an infinity lake is surrounded by numerous facilities designed to attract people and life to the isolated land. Many of the facilities that surround the lake are designed to look like extensions of the natural landscape with a U-shaped so that each building has a view of the lake at the project>s center. Then, to create open areas that connect the entire project, the buildings are connected by terraces.