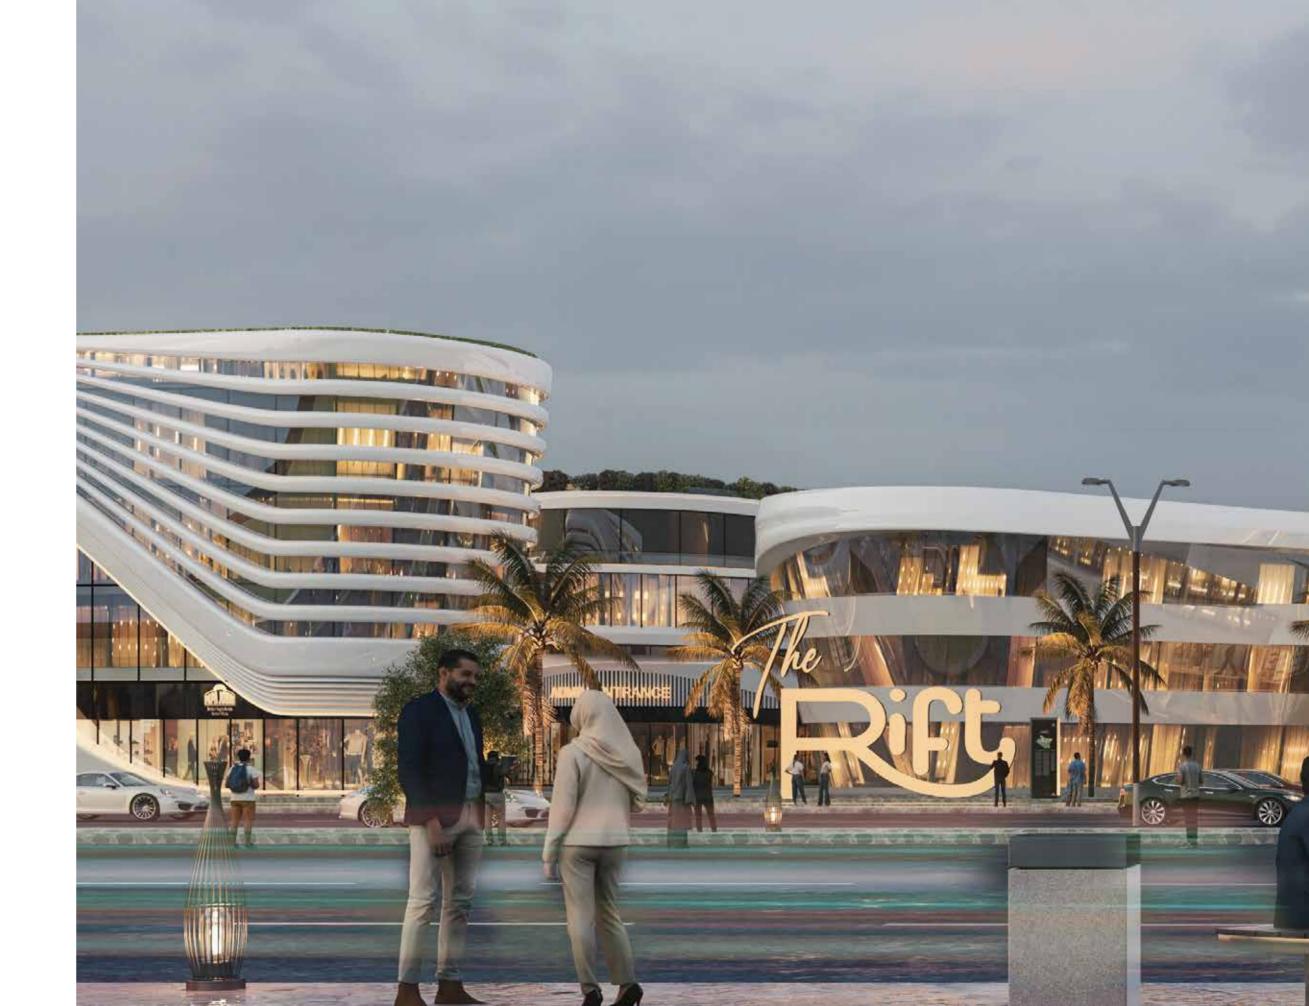

# A SPLIT THROUGH TIME

THE RIFT refers to the water feature that splits the project into two parts.

#### Design Concept

The Rift refers to a small river that splits the development in two, and a connection to Macna Compound.

It features a unique and modern architectural design that sets it apart. The overall design have a rift or gap running through it, creating an interesting visual feature that provide visitors access to all the amenities and luxurious settings of Macna.

In the heart of the project, an infinity lake is surrounded by numerous facilities designed to attract people and life to the isolated land. Many of the facilities that surround the lake are designed to look like extensions of the natural landscape with a U-shaped so that each building has a view of the lake at the project>s center. Then, to create open areas that connect the entire project, the buildings are connected by terraces.