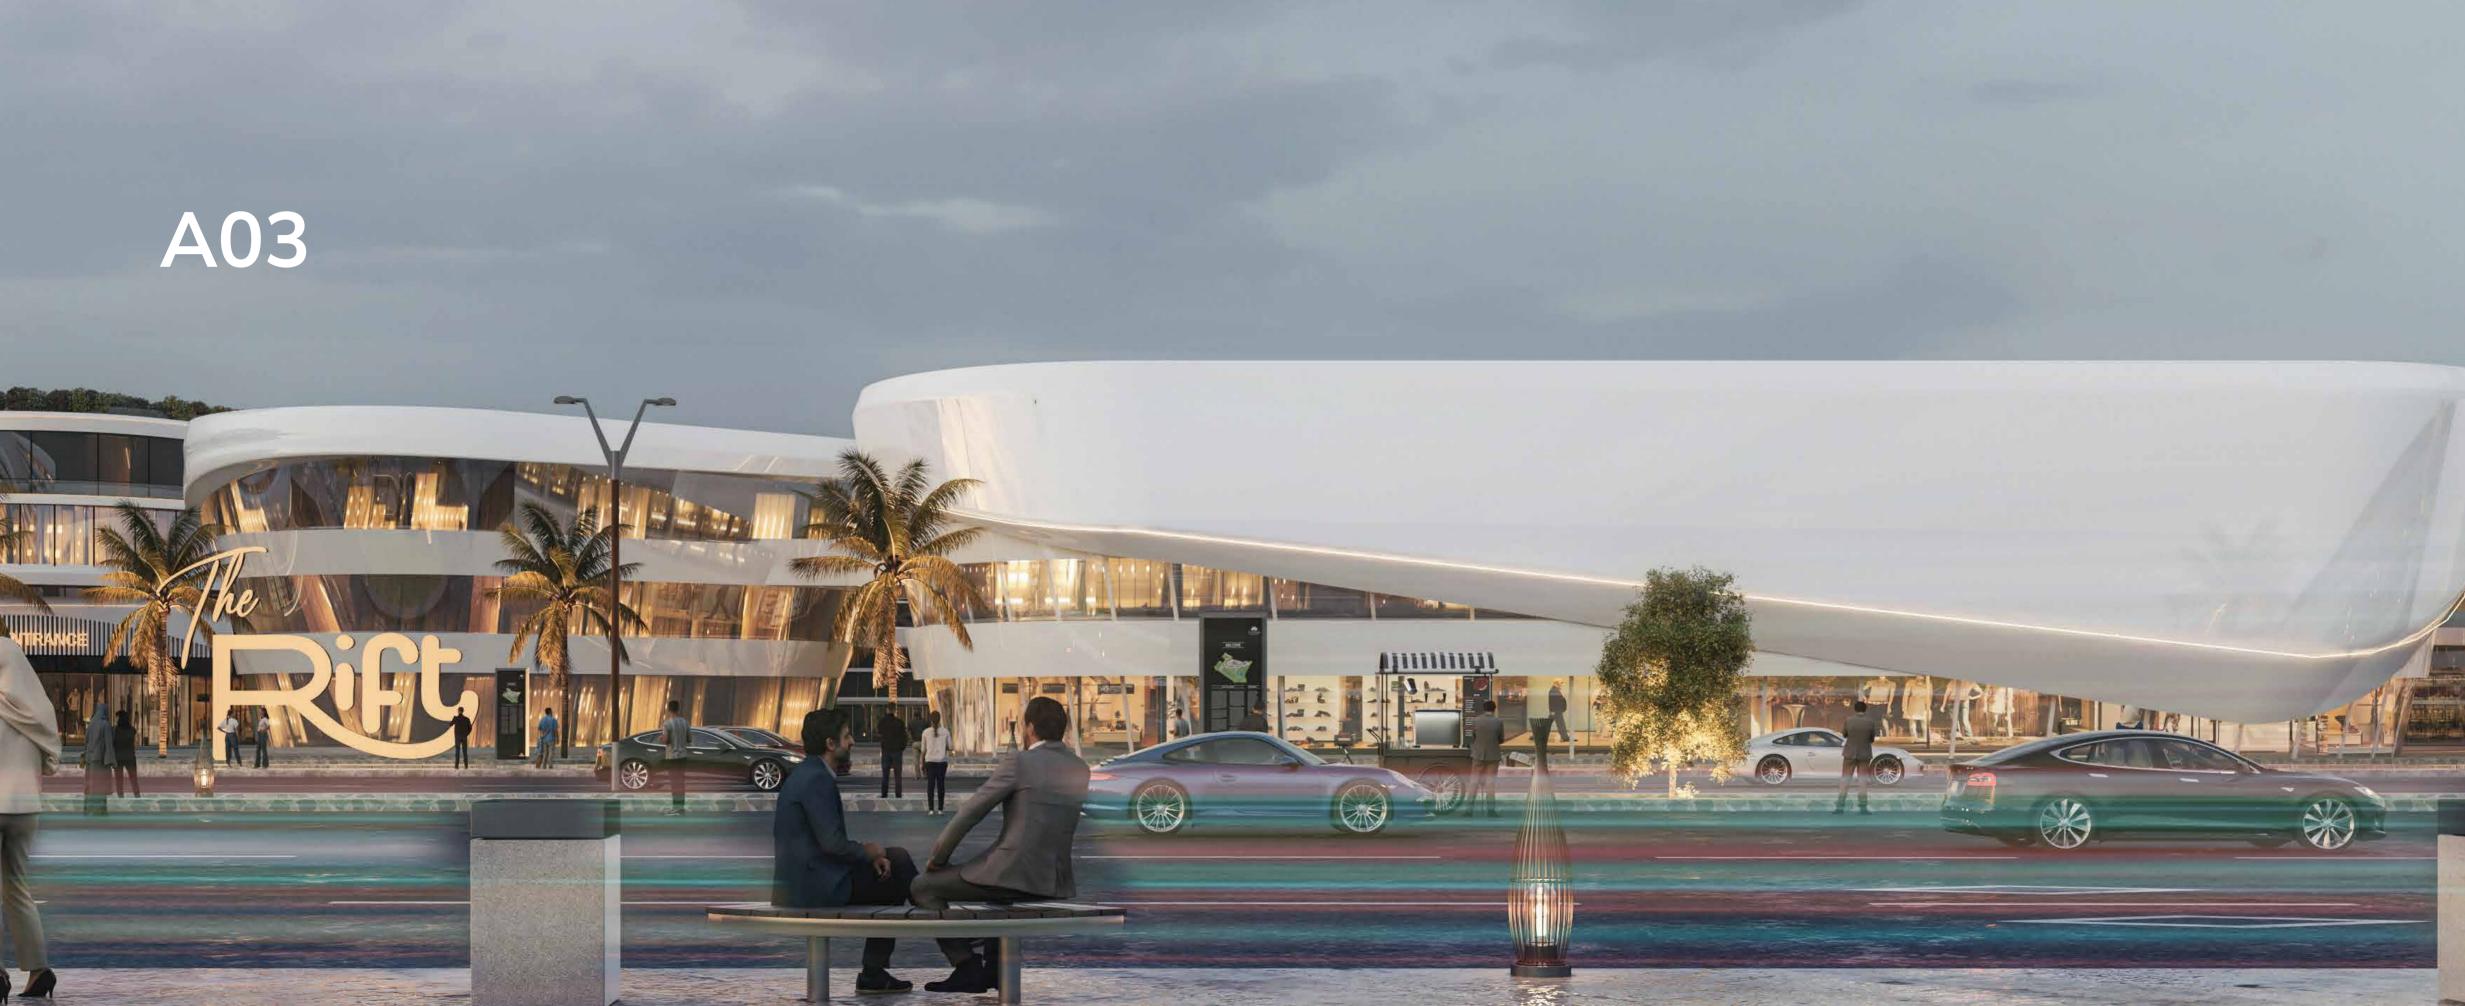

# A SPLIT THROUGH TIME

THE RIFT refers to the water feature that splits the project into two parts.

#### About THE RIFT

It's visually interpreted and resembled within all design aspects. In "The Rift" the atmosphere is designed to evoke a sense of power and adventure to provide a unique, exceptional shopping and working experience From the moment you step inside, you will be greeted with an ambiance that radiates positive and uplifting energy.

The malls interior is carefully curated to create a sense of luxury, sophistication, and elegance that elevates your shopping experience to a new level.

The project facilities are divided into entertainment, commercial, administrative, and other services categories to meet the needs of various user groups.