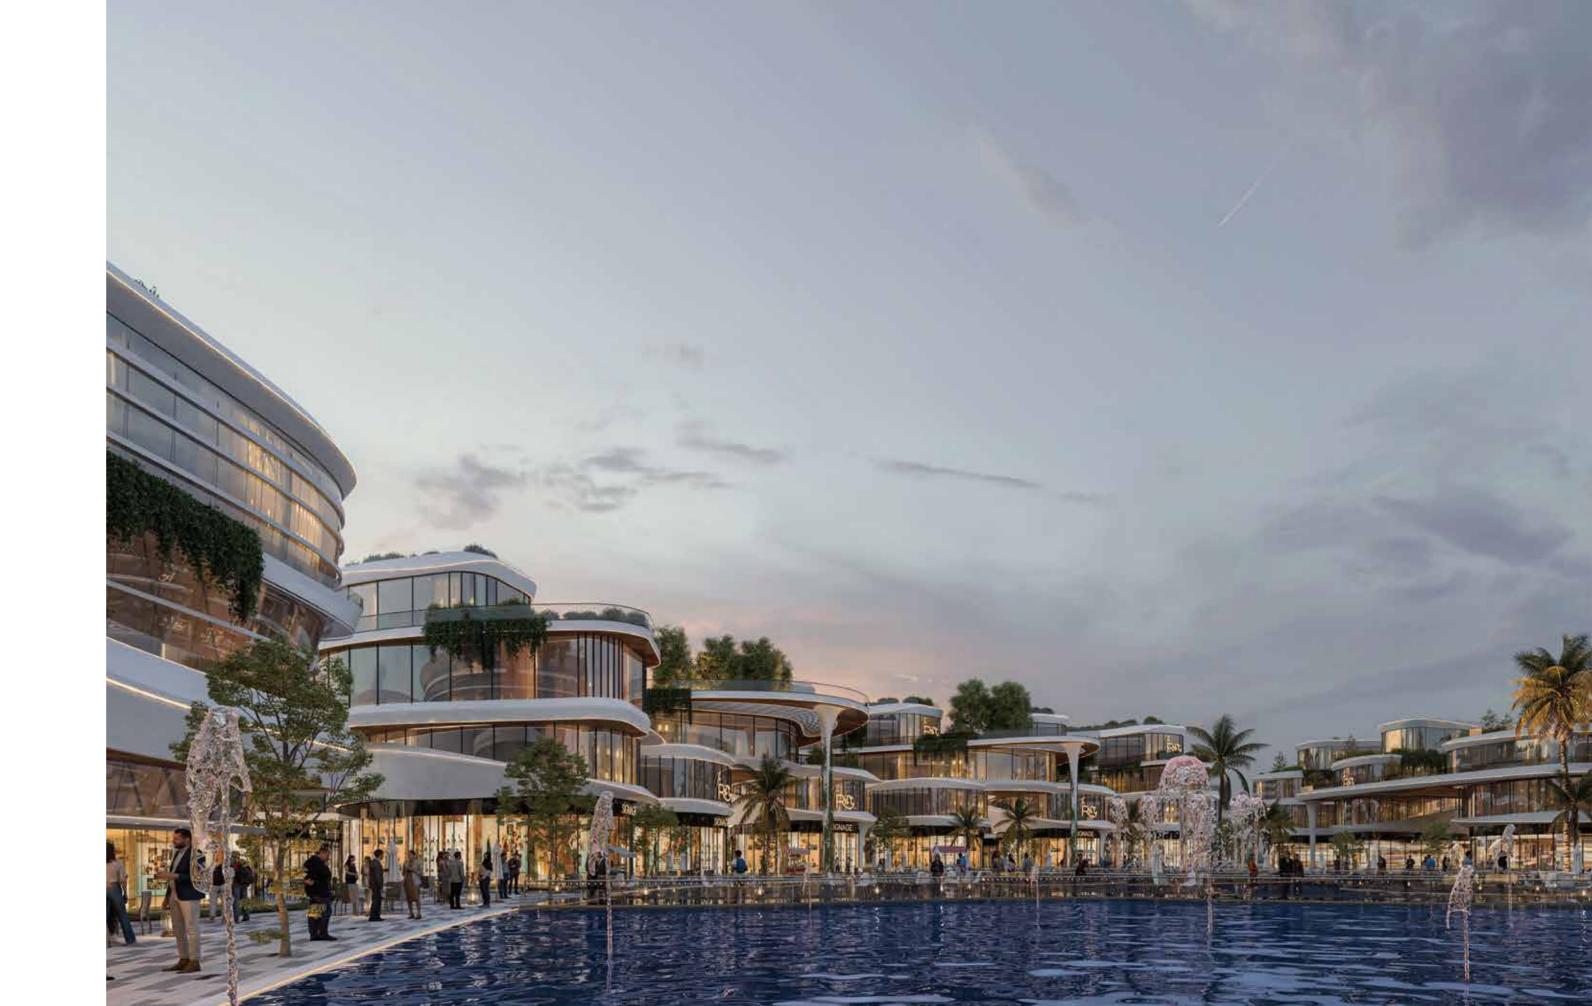

#### About THE RIFT

It's visually interpreted and resembled within all design aspects. In "The Rift" the atmosphere is designed to evoke a sense of power and adventure to provide a unique, exceptional shopping and working experience From the moment you step inside, you will be greeted with an ambiance that radiates positive and uplifting energy.

The malls interior is carefully curated to create a sense of luxury, sophistication, and elegance that elevates your shopping experience to a new level.

The project facilities are divided into entertainment, commercial, administrative, and other services categories to meet the needs of various user groups.

In the heart of the project, an infinity lake is surrounded by numerous facilities designed to attract people and life to the isolated land. Many of the facilities that surround the lake are designed to look like extensions of the natural landscape with a U-shaped so that each building has a view of the lake at the project>s center. Then, to create open areas that connect the entire project, the buildings are connected by terraces.