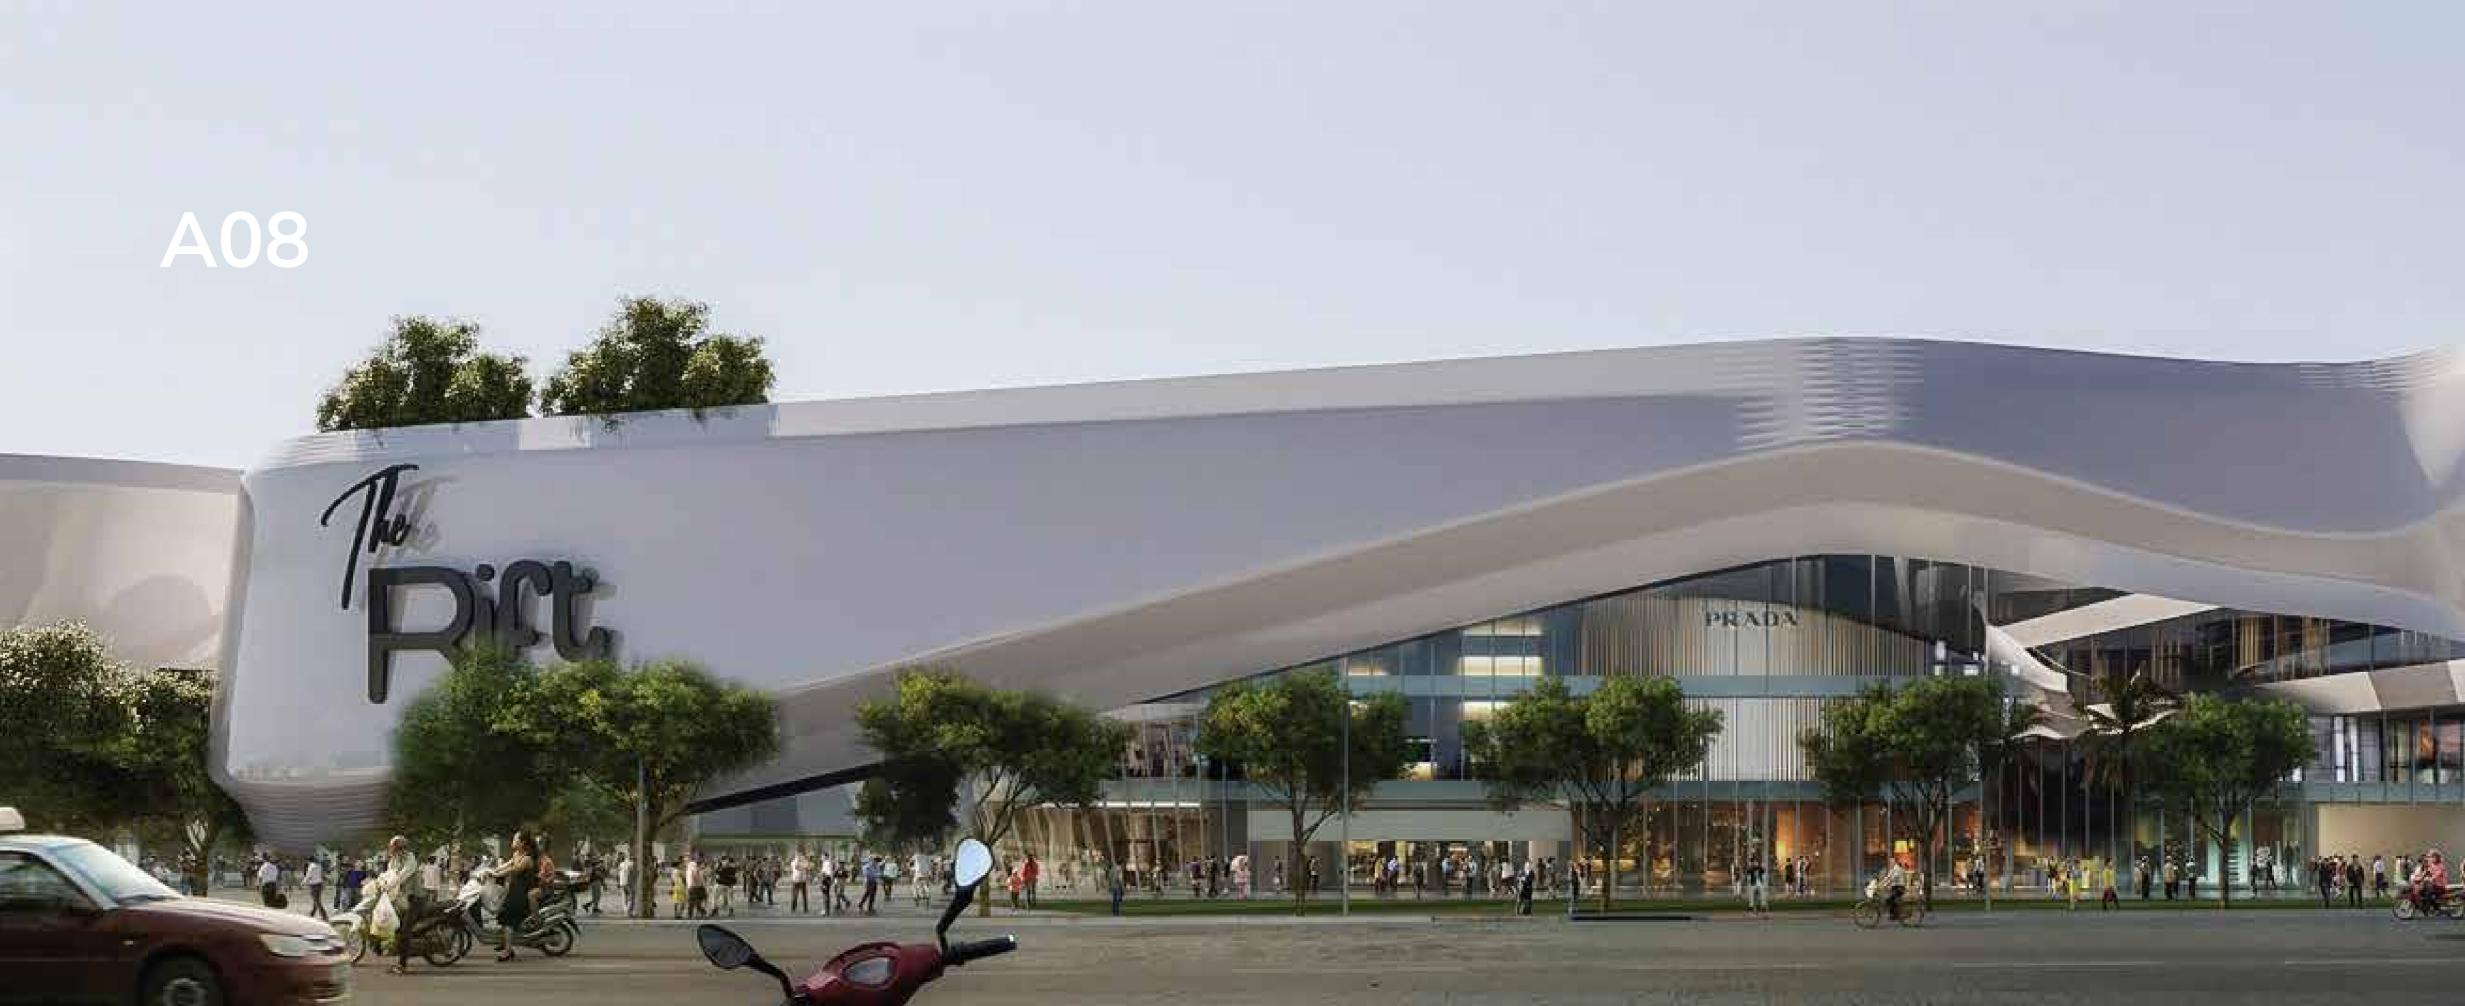

# A SPLIT THROUGH TIME

THE RIFT refers to the water feature that splits the project into two parts.

#### About THE RIFT

It's visually interpreted and resembled within all design aspects. In "The Rift" the atmosphere is designed to evoke a sense of power and adventure to provide a unique, exceptional shopping and working experience From the moment you step inside, you will be greeted with an ambiance that radiates positive and uplifting energy.

#### **THE RIFT Concept**

The Rift is a masterfully designed commercial venue that's meant to take the lead of a distinctive design idea that will turn Mostakbal City into a high-end, contextual mixed-use development.