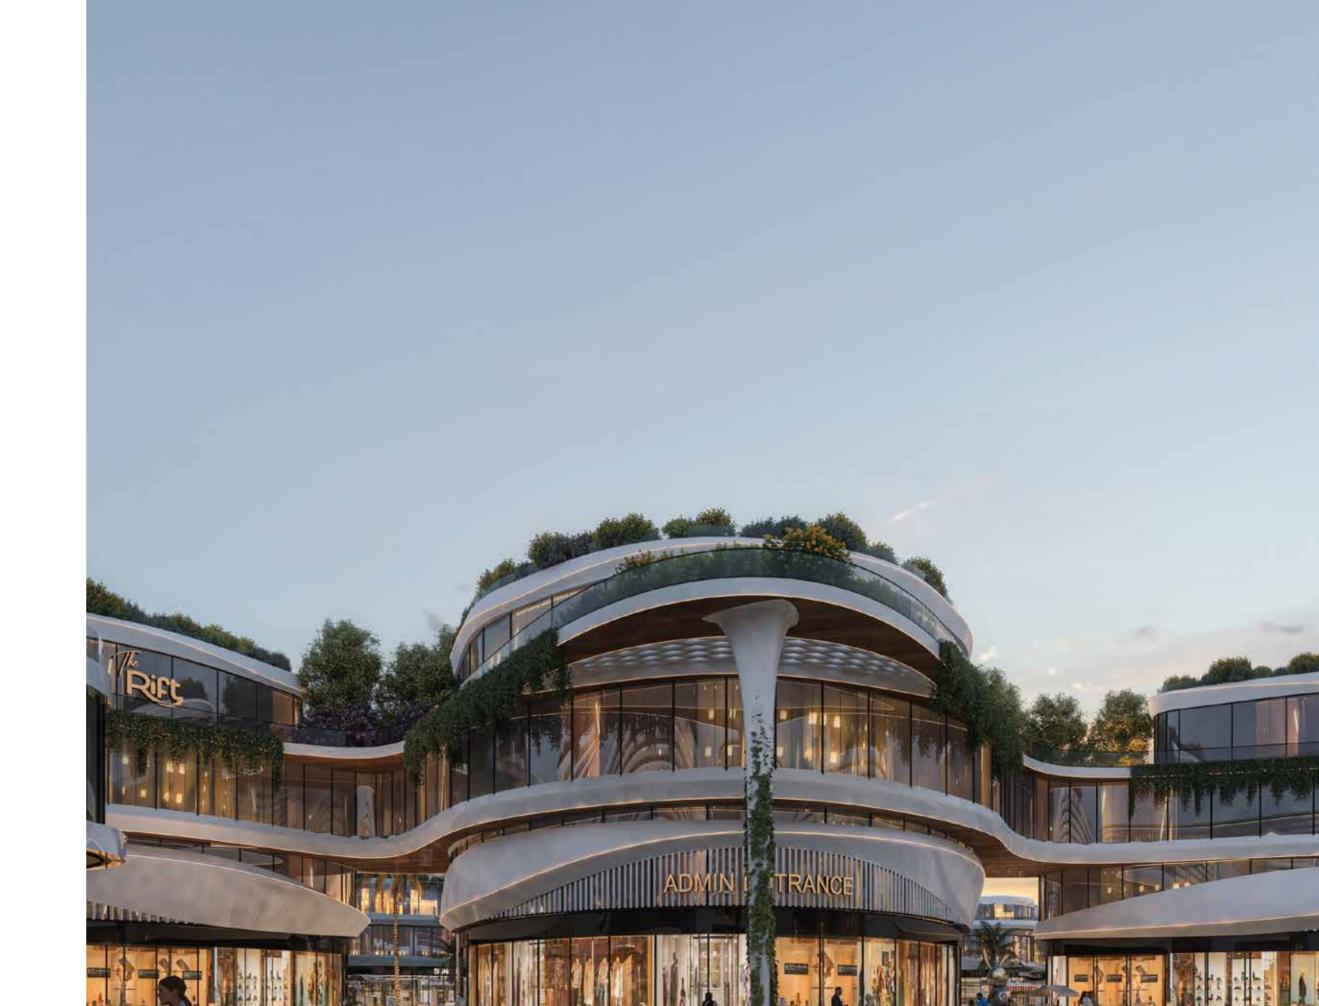

# A SPLIT THROUGH TIME

THE RIFT refers to the water feature that splits the project into two parts.

#### About THE RIFT

It's visually interpreted and resembled within all design aspects. In "The Rift" the atmosphere is designed to evoke a sense of power and adventure to provide a unique, exceptional shopping and working experience From the moment you step inside, you will be greeted with an ambiance that radiates positive and uplifting energy.

The malls interior is carefully curated to create a sense of luxury, sophistication, and elegance that elevates your shopping experience to a new level.

The project facilities are divided into entertainment, commercial, administrative, and other services categories to meet the needs of various user groups.