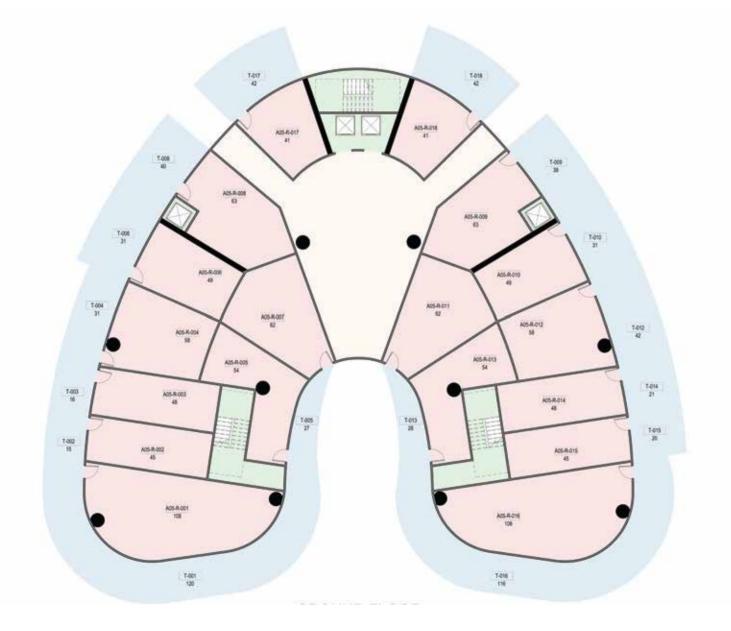

#### A05 - Floor Plan - Ground Floor

#### A05 - Floor Plan - 1st Floor

70

# A05 - Floor Plan - 2nd Floor