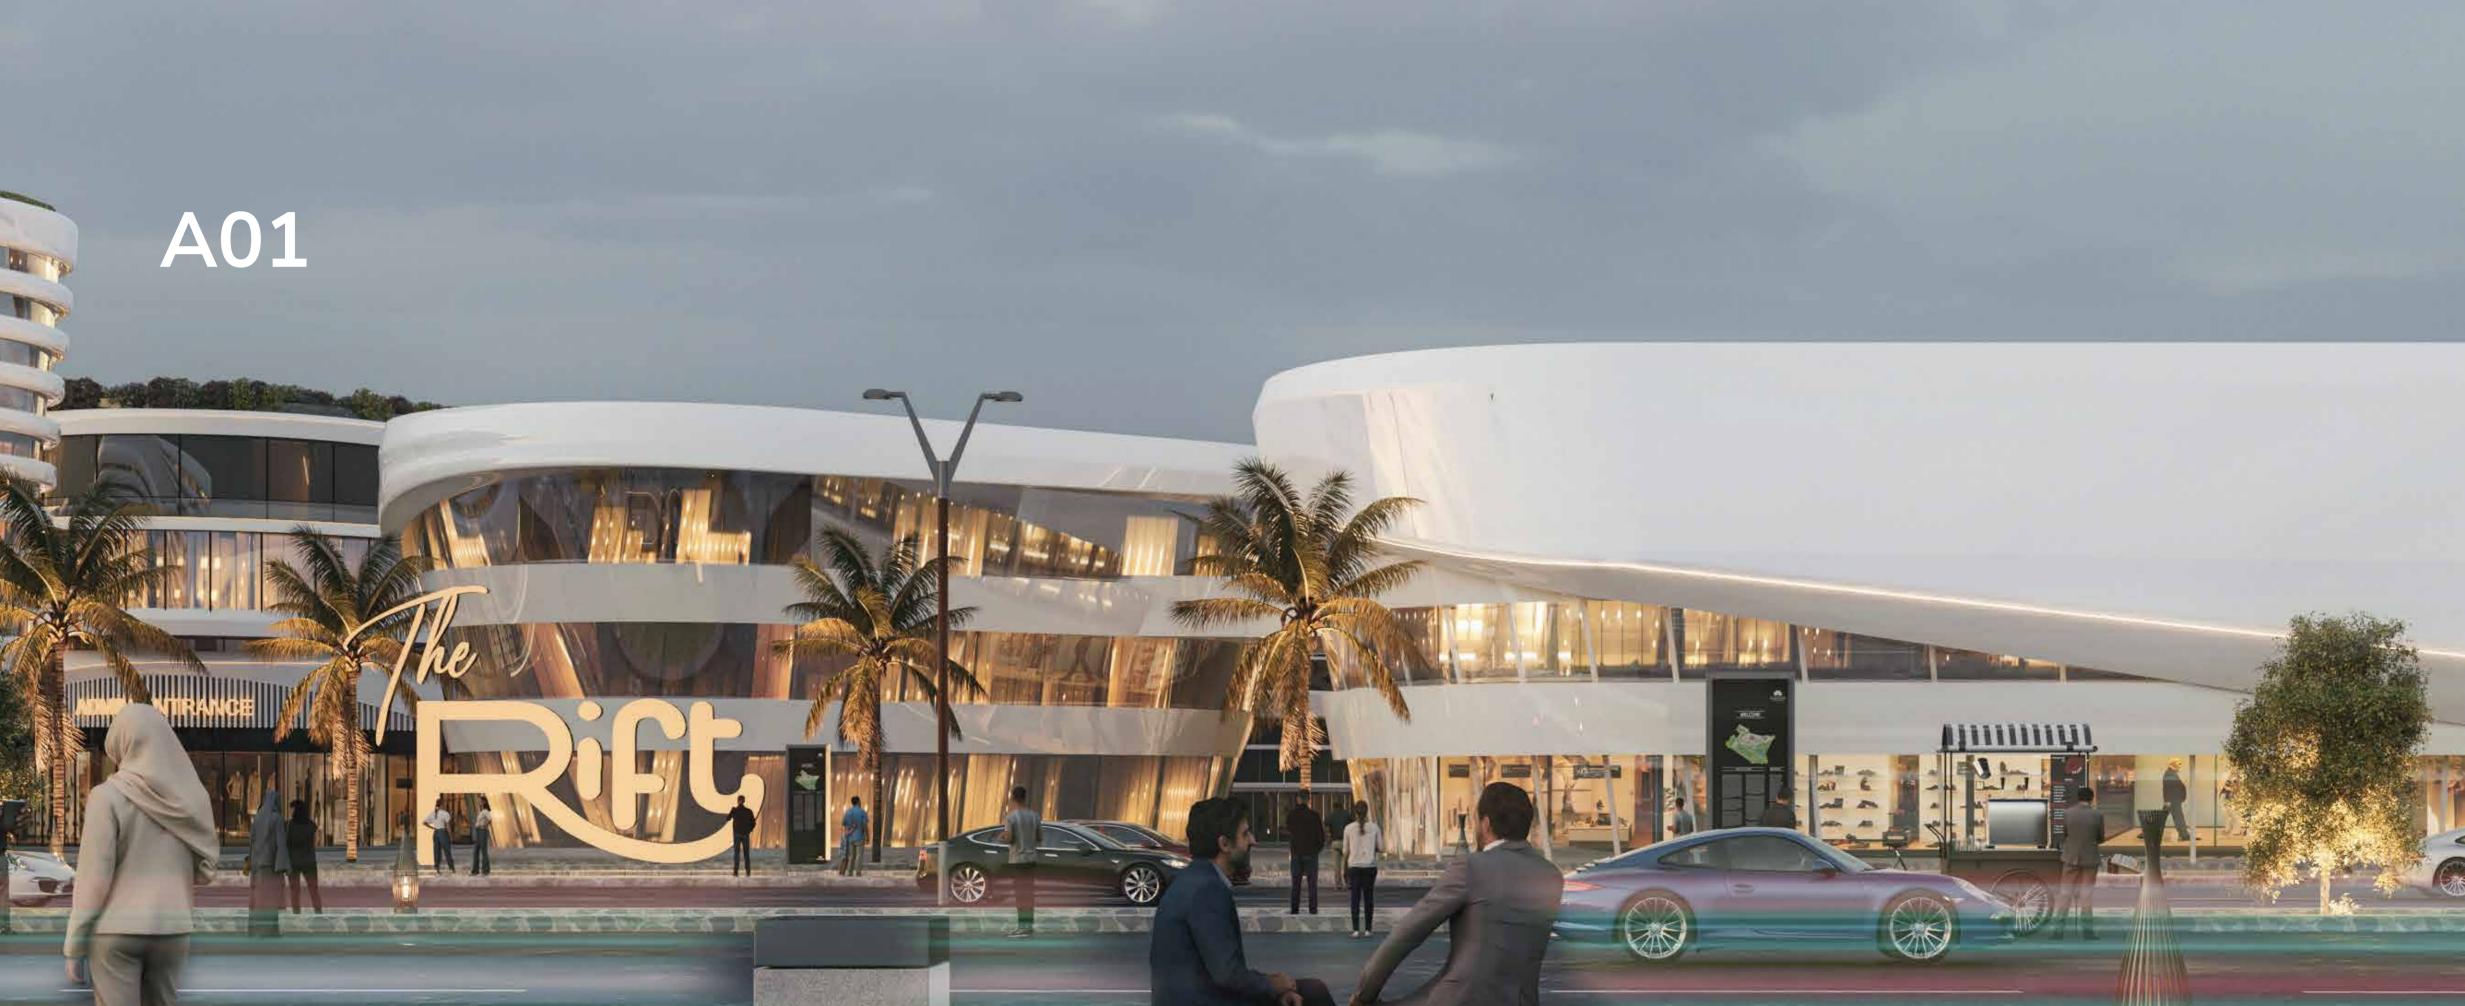

# A SPLIT THROUGH TIME

THE RIFT refers to the water feature that splits the project into two parts.

#### Design Concept

The Rift refers to a small river that splits the development in two, and a connection to Macna Compound.

It features a unique and modern architectural design that sets it apart. The overall design have a rift or gap running through it, creating an interesting visual feature that provide visitors access to all the amenities and luxurious settings of Macna.

In the heart of the project, an infinity lake is surrounded by numerous facilities designed to attract people and life to the isolated land. Many of the facilities that surround the lake are designed to look like extensions of the natural landscape with a U-shaped so that each building has a view of the lake at the project>s center. Then, to create open areas that connect the entire project, the buildings are connected by terraces.