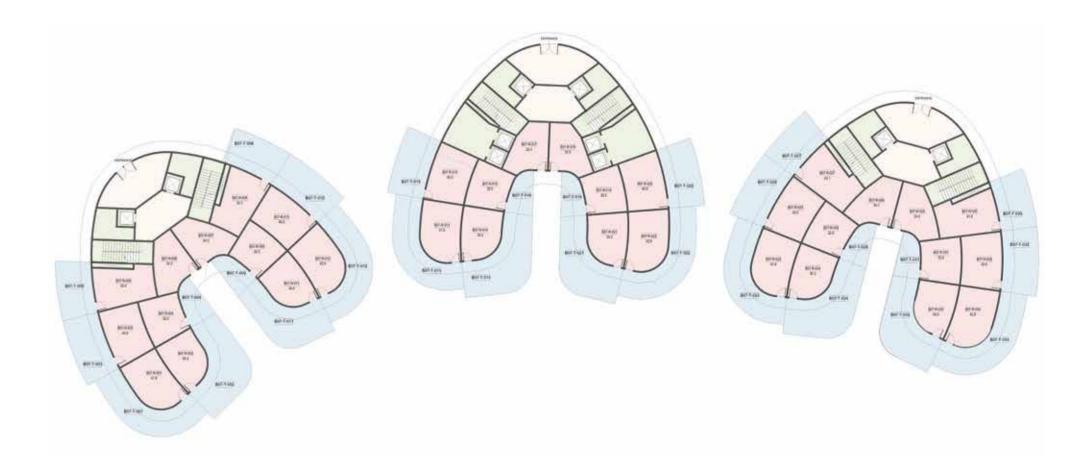

# **B07 - Floor Plan - Ground**

### B07 - Floor Plan - 1st Floor

#### B07 - Floor Plan - 2nd Floor

132

## B07 - Floor Plan - 3rd Floor