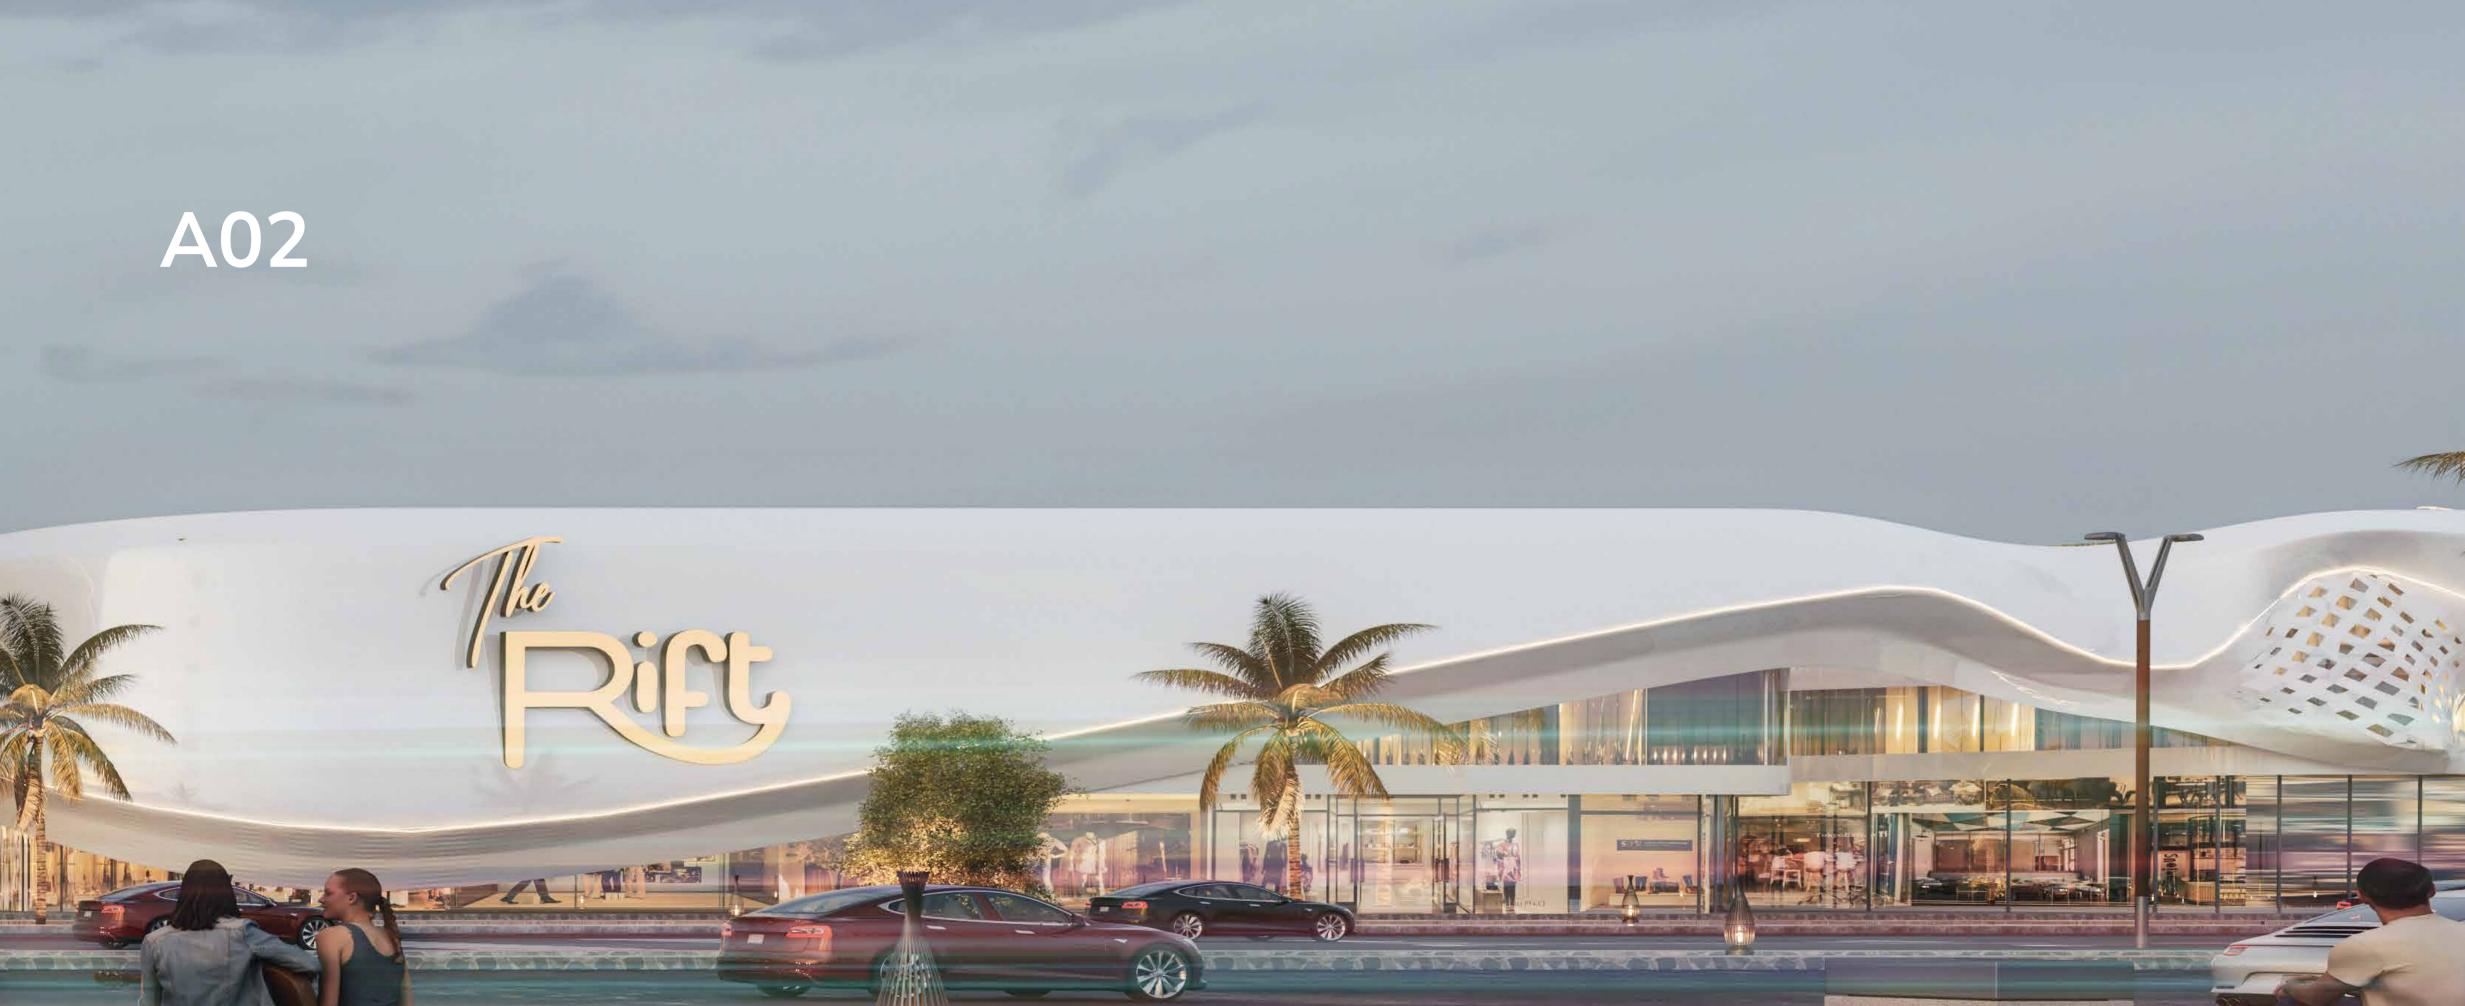

# A SPLIT THROUGH TIME

THE RIFT refers to the water feature that splits the project into two parts.

#### About THE RIFT

It's visually interpreted and resembled within all design aspects. In "The Rift" the atmosphere is designed to evoke a sense of power and adventure to provide a unique, exceptional shopping and working experience From the moment you step inside, you will be greeted with an ambiance that radiates positive and uplifting energy.