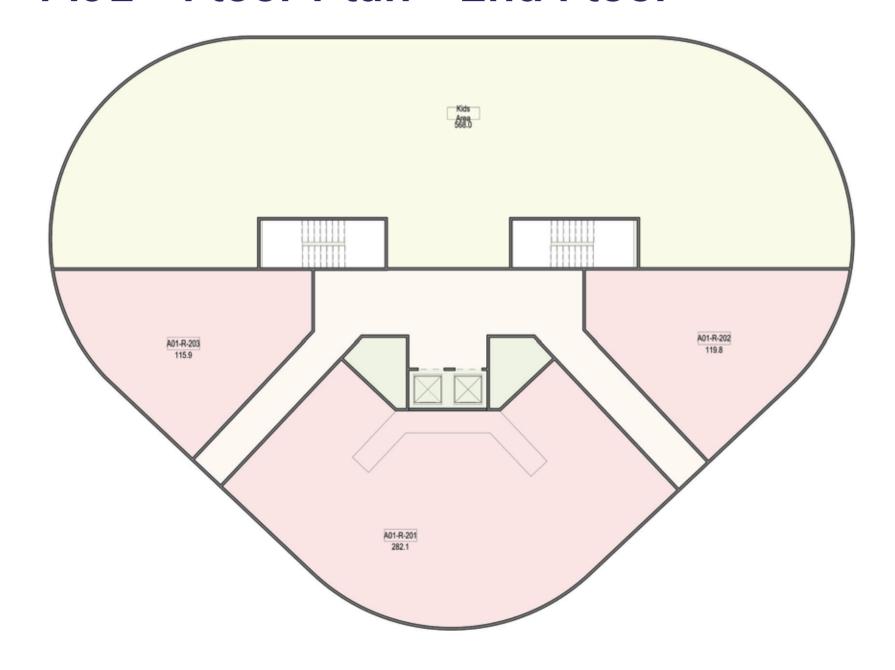

ndly options.

24-hour Security, a backup power generator & Emergency Drills

Tenant Lounge

Retails



#### B- Commercial, Office & Medical Buildings:

Relaxation Spaces (Comfortable seating & Activities)

On-site Cafeteria & Pop-up Restaurant

**Outdoor Spaces** 

Workplace Services (Dry cleaning, Parking, Electric vehicle charging & Mailboxes)

**Entertainment Services** 

Mobility (Shuttle service updates & shuttle tracking integrations)

Security (Secure access control, Visitor management & Incident communications)

Accessible ramps & Elevators Sustainability (LEED/WELL certification)

Wellness Centers

Flexible Office Space & Comfortable

Natural Light Optimization





#### A01 - Floor Plan - Ground Floor



#### A01 - Floor Plan - 1st Floor



4

#### A01 - Floor Plan - 2nd Floor







#### A02 - Floor Plan - Ground Floor



#### A02 - Floor Plan - 1st Floor



0

#### A02 - Floor Plan - 2nd Floor







#### A03 - Floor Plan - Ground Floor





#### A03 - Floor Plan - 1st Floor





#### A03 - Floor Plan - 2nd Floor







#### A04 - Floor Plan - Ground Floor



#### A04 - Floor Plan - 1st Floor



64

### A04 - Floor Plan - 2nd Floor







#### A05 - Floor Plan - Ground Floor



#### A05 - Floor Plan - 1st Floor



70

# A05 - Floor Plan - 2nd Floor





# A06 - Drive Throughs







### A07 - Floor Plan - Ground Floor





### A07 - Floor Plan - 1st Floor





### A07 - Floor Plan - 2nd Floor







### A08 - Floor Plan - Ground Floor



#### A08 - Floor Plan - 1st Floor



5

### A08 - Floor Plan - 2nd Floor







### **B01 - Floor Plan - Ground**



### **B0