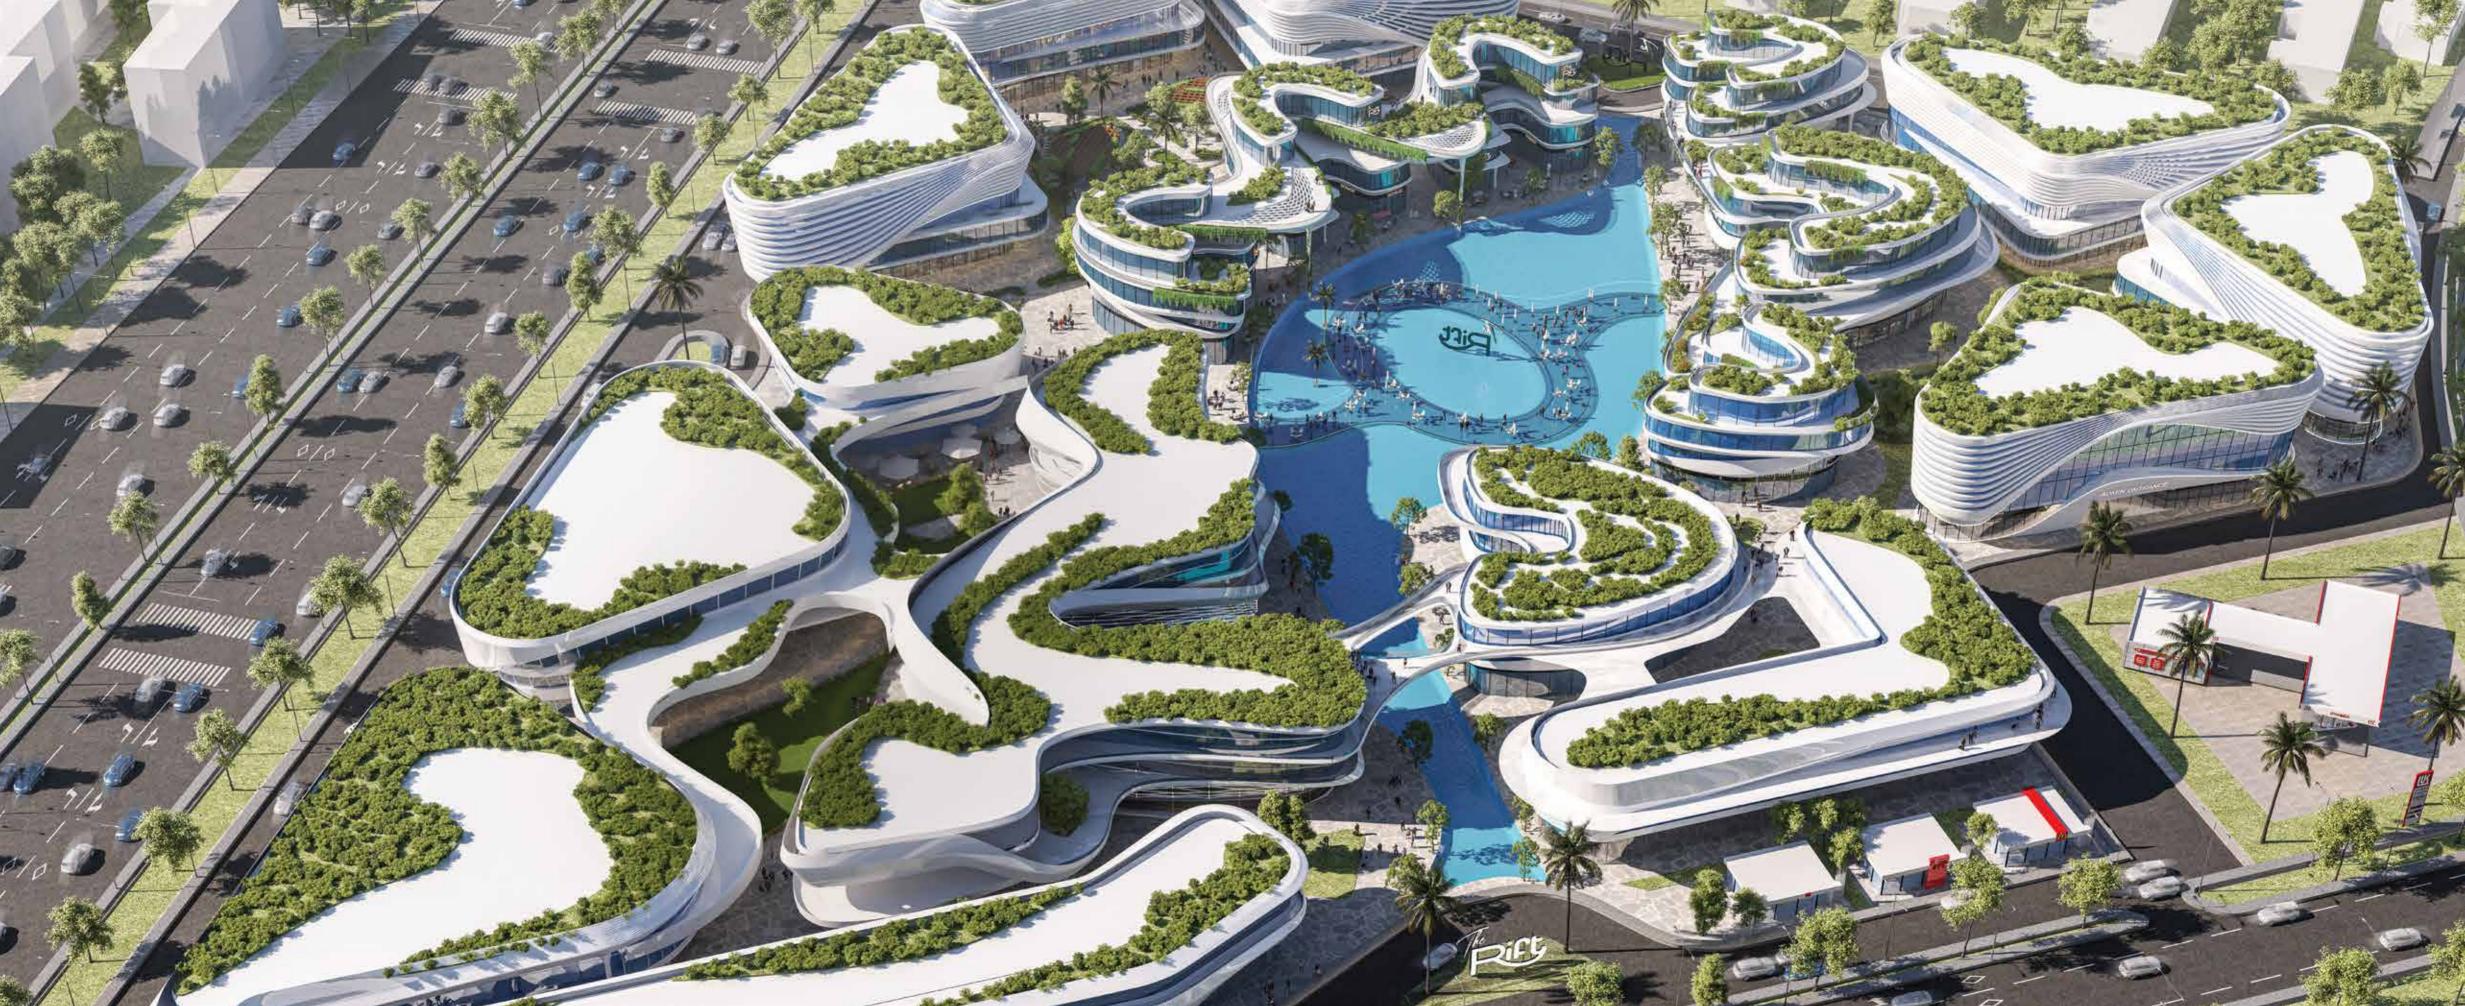

#### Design Concept

The Rift refers to a small river that splits the development in two, and a connection to Macna Compound.

It features a unique and modern architectural design that sets it apart. The overall design have a rift or gap running through it, creating an interesting visual feature that provide visitors access to all the amenities and luxurious settings of Macna.

In the heart of the project, an infinity lake is surrounded by numerous facilities designed to attract people and life to the isolated land. Many of the facilities that surround the lake are designed to look like extensions of the natural landscape with a U-shaped so that each building has a view of the lake at the project>s center. Then, to create open areas that connect the entire project, the buildings are connected by terraces.