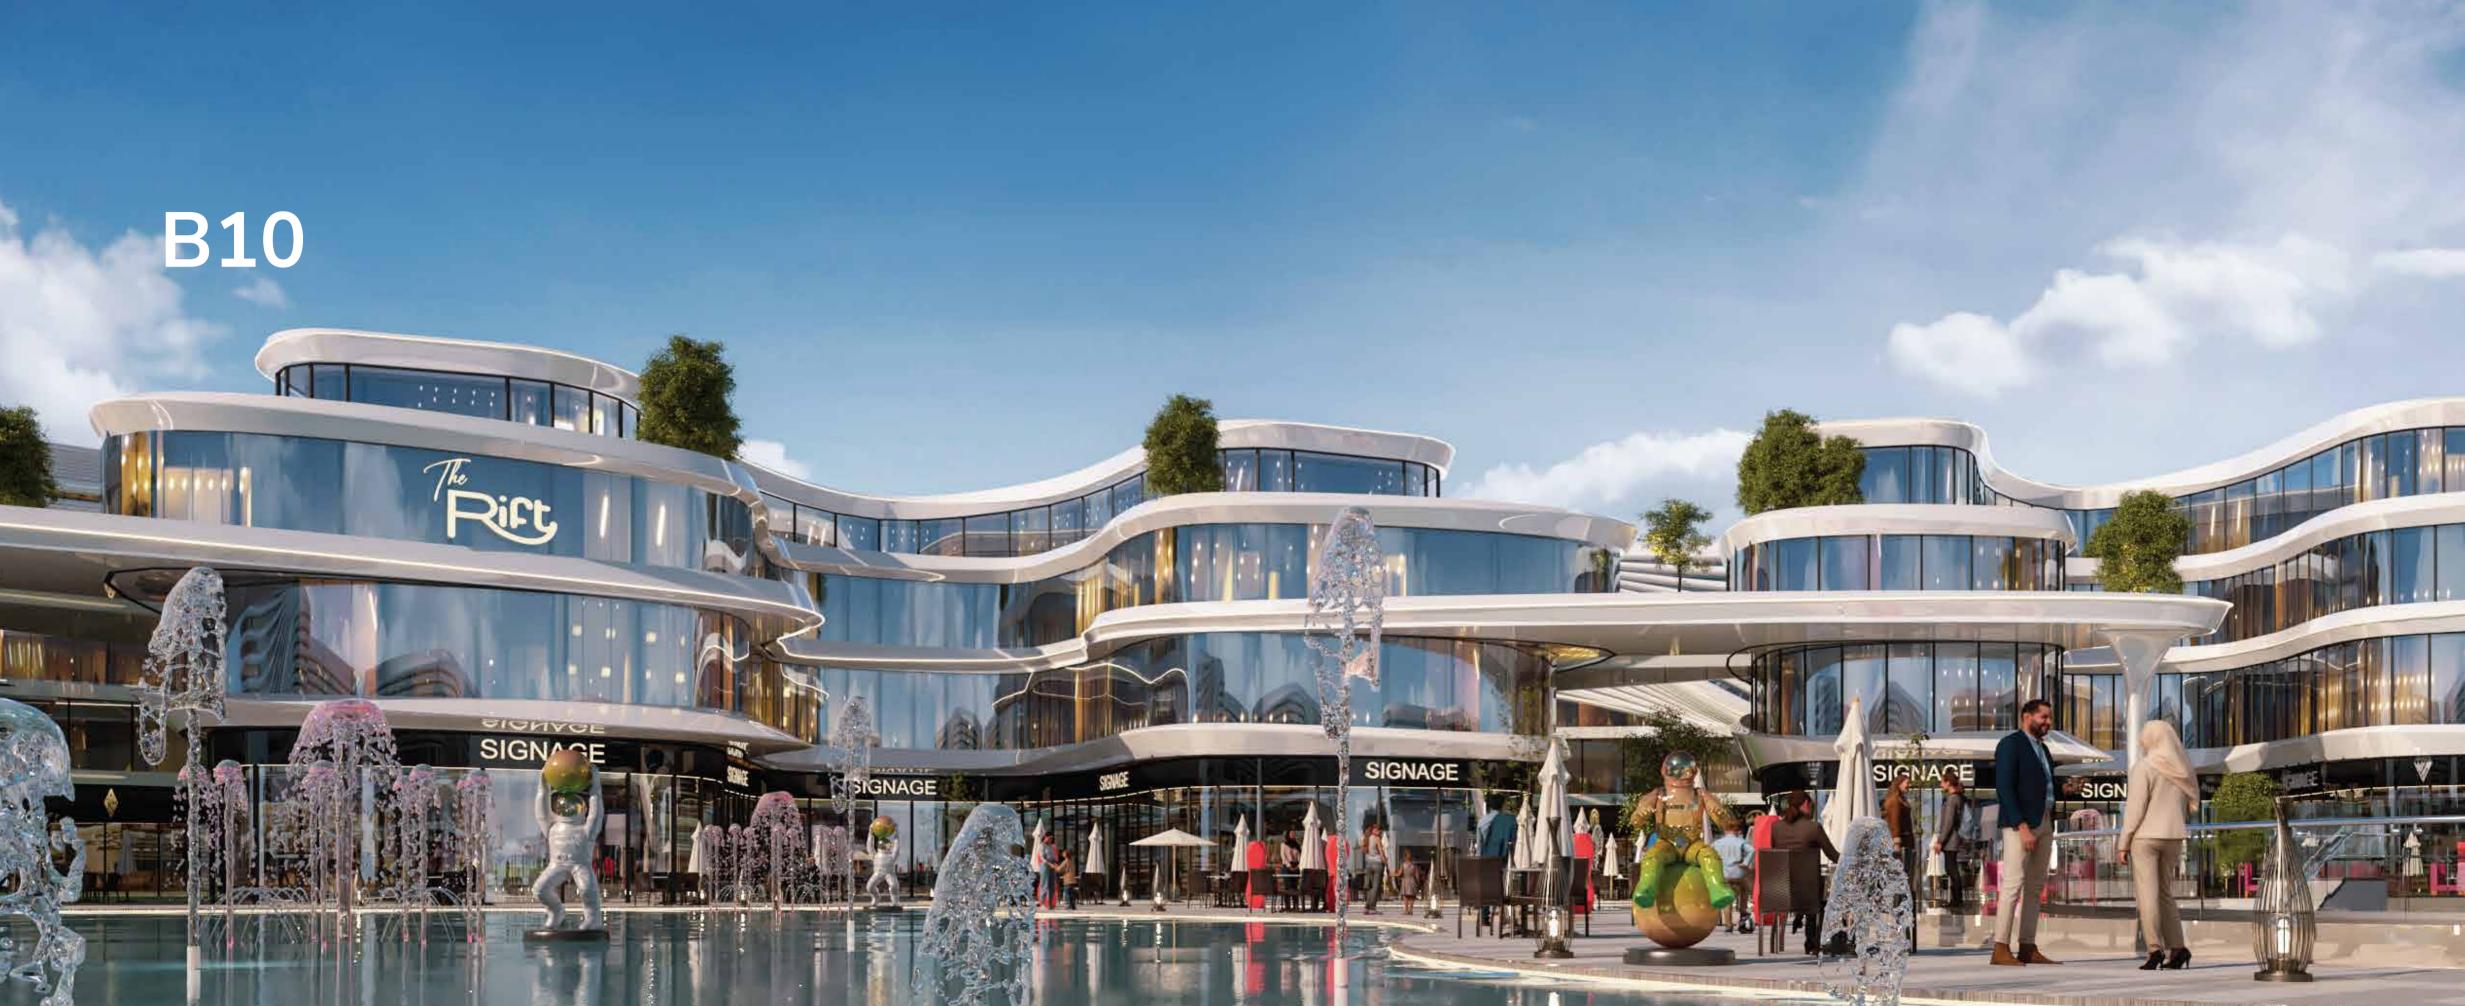

# A SPLIT THROUGH TIME

THE RIFT refers to the water feature that splits the project into two parts.

#### About THE RIFT

It's visually interpreted and resembled within all design aspects. In "The Rift" the atmosphere is designed to evoke a sense of power and adventure to provide a unique, exceptional shopping and working experience From the moment you step inside, you will be greeted with an ambiance that radiates positive and uplifting energy.

#### **THE RIFT Concept**

The Rift is a masterfully designed commercial venue that's meant to take the lead of a distinctive design idea that will turn Mostakbal City into a high-end, contextual mixed-use development.

The proposed mixed-use development comprises retails, executive offices, and various facilities that create a new urban environment and significantly expand the public realm.

The Rift Project grows in the deserted land of Mostakbal City to enliven it, filling it with energy and life.