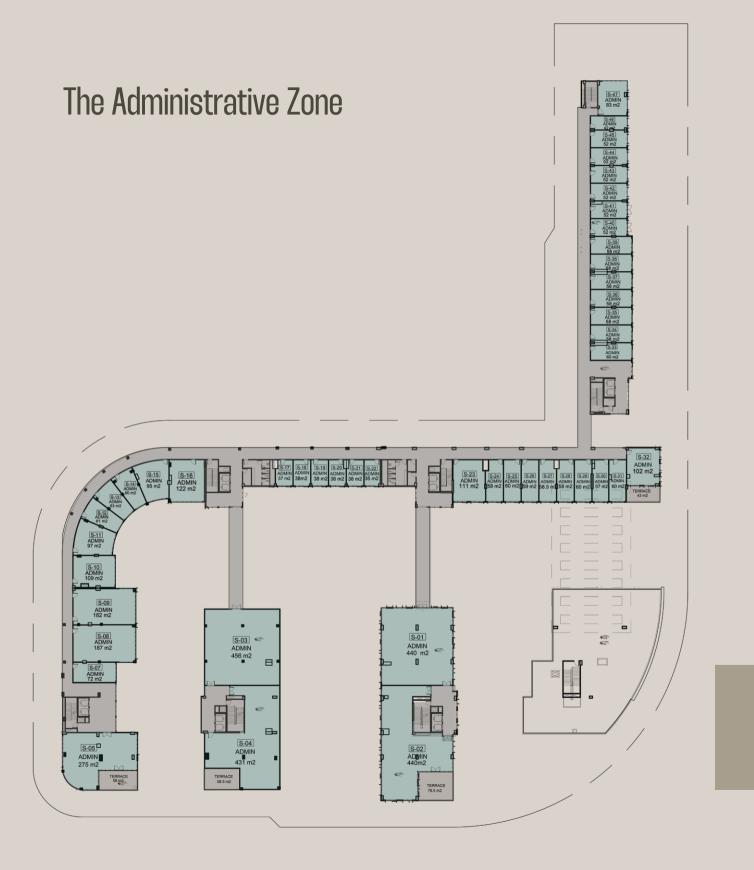

#### The Administrative Zone

#### CityHall

With a key objective of nurturing employee efficiency and time, tuneful and well-organized work and market evolution - City Hall offers a welcoming environment to initiate business growth.

Tailored to provide the most efficient and flexible workspace the business community features fully integrated offices that come in different sizes starting from 50 m2 to 500 m2 with tranquility of modernity and ergonomics.