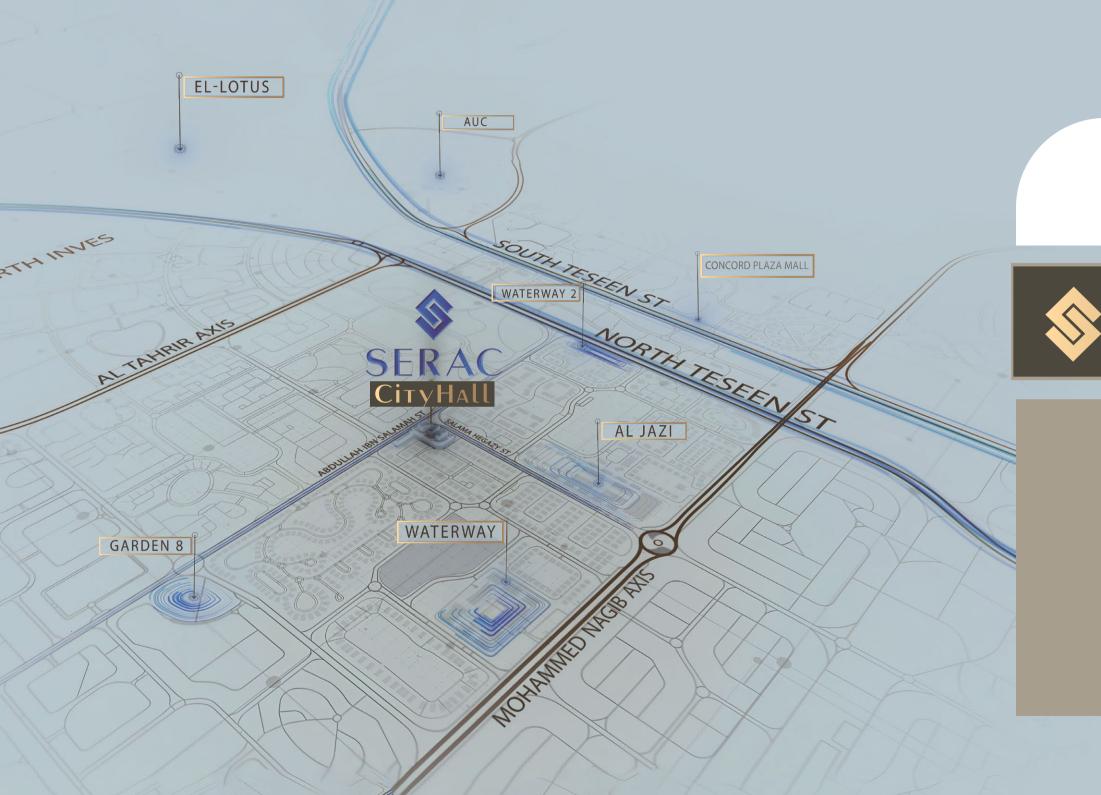

#### Diffusing A Central Location

#### CityHall

is molded along the idyllic location of the New Cairo

Only a few minutes away from idyllic projects including :

Al Jazi, Waterway 1, Garden 8 and River Walk, serving as a central point between the Mohammed Naguib axis and the North 90th axis, with multiple access points and a spectacular central location.

#### **Diffusing A Central Location**

- **4 MIN**AWAY FROM AL JAZI
- **13 MIN** AWAY FROM AUC
- **18 MIN**AWAY FROM WATERWAY
- **3 MIN**AWAY FROM WATERWAY 2

- **4 MIN**AWAY FROM GARDEN 8
- **15 MIN**AWAY FROM EL-LOTUS
- 9 MIN

  AWAY FROM SOUTH INVESTORS

CityHall