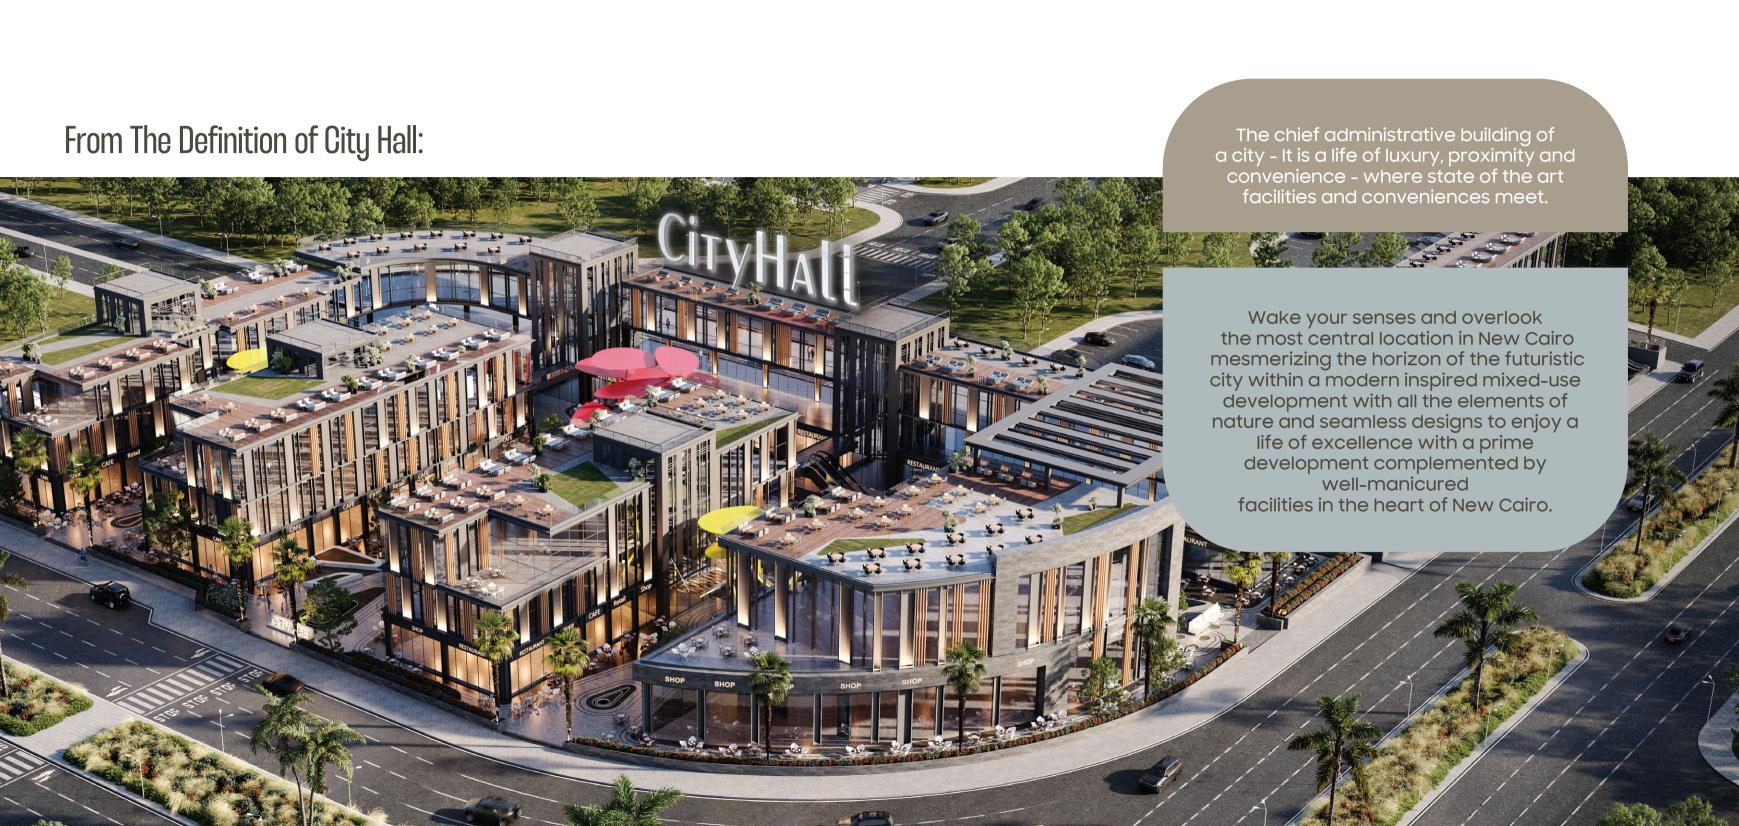

# CITYHALL

A mixed use development diffusing practicality and ultra-modern conveniences

The Enduring Art of Well-Living.

#### The Persistent Art of Wellness

As a next-generation central point of New Cairo, we present a vibrant and pulsing complex with a comprehensive bundle of services and facilities within modern designs and lush landscapes - bridging gaps and connecting modernity of New Cairo city, an entrance to an unparalleled commercial, offices and retail destination.

CityHall

A Modern Inspired Design

This extraordinary 16,000 m2 Commercial & Administrative development is a home of six buildings combining a mix of business, retail, and F&B complexes that is set to change the face of urban living forever.