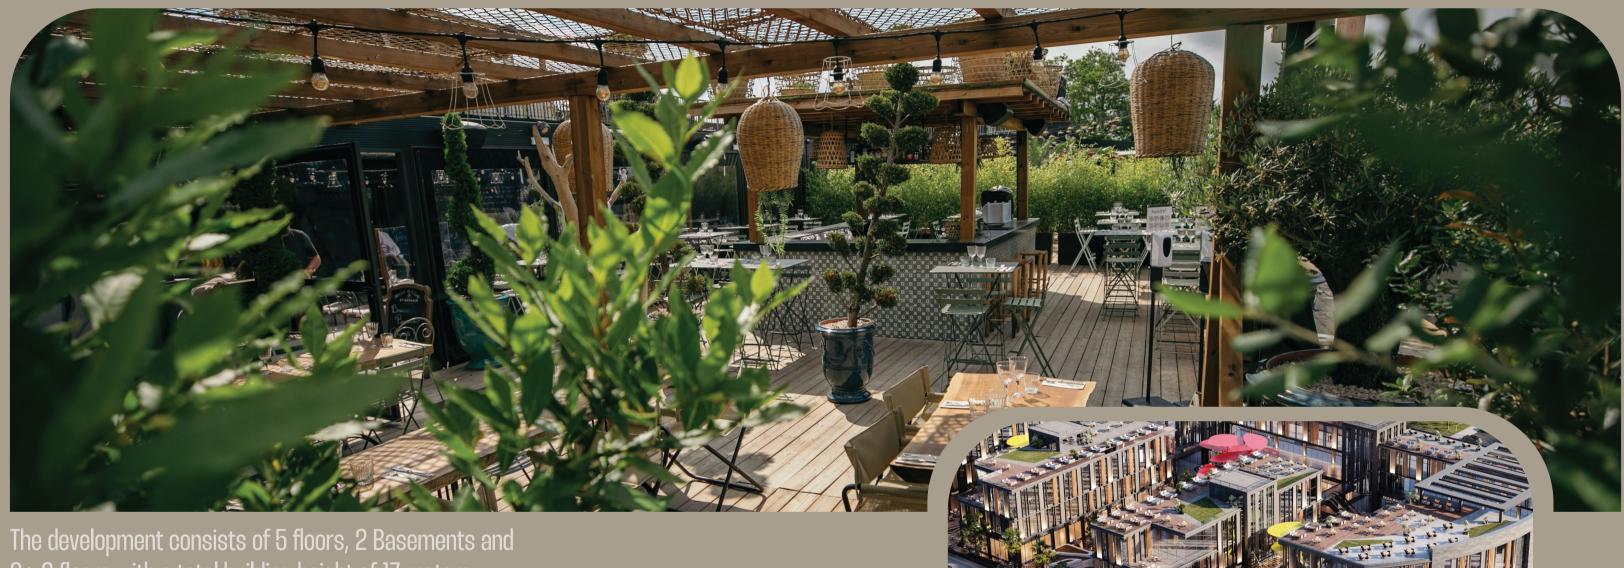

Master planning to perfection

G+ 2 floors with a total building height of 17 meters.

#### **Boundless facilities**

With a thematically designed interior offering a vast range of restaurant spaces. As you stroll down City Hall you'll find a vast array of selection between cafes and restaurants which are endless.