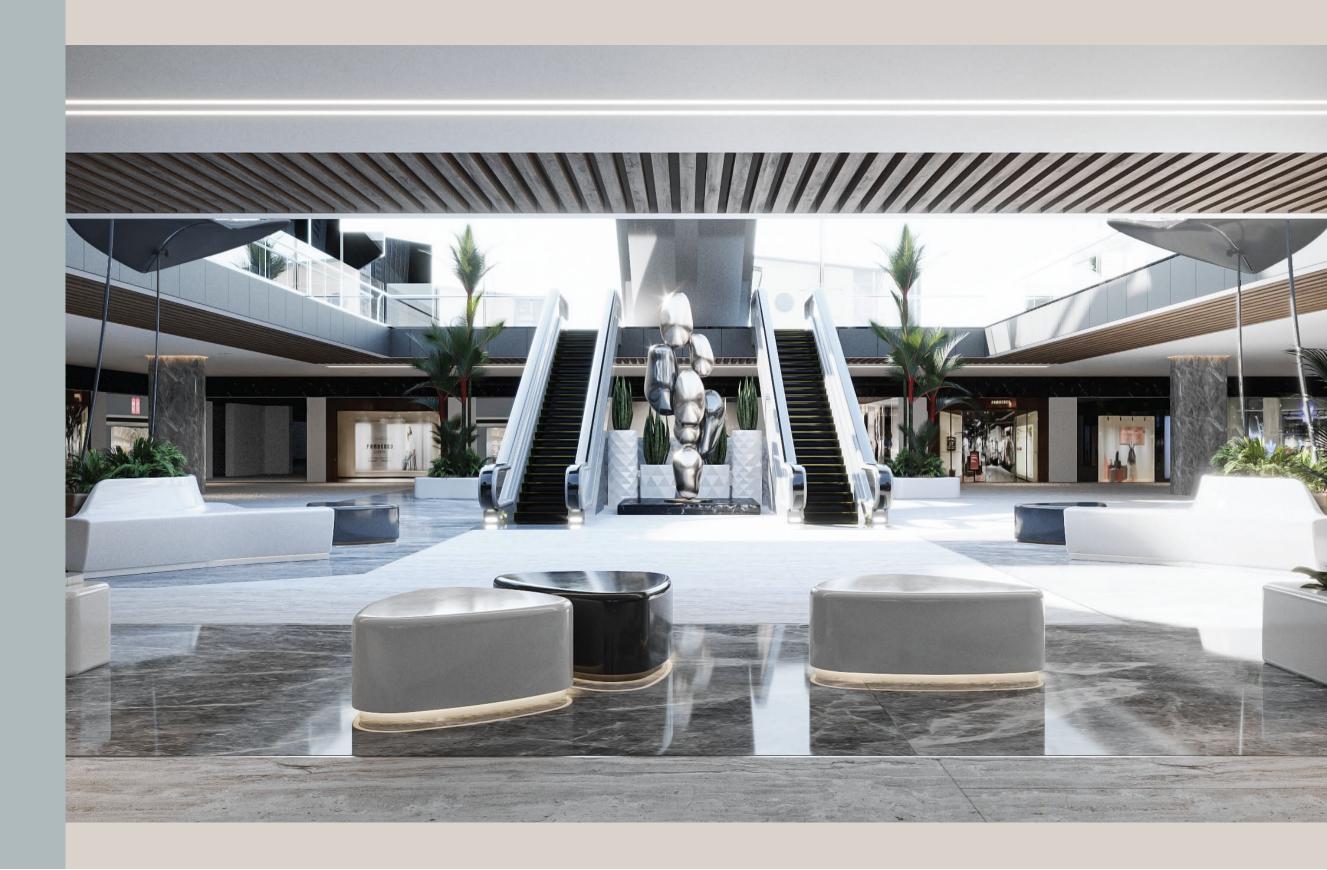

The Commercial Zone

From retail brands to F&B to banks to showrooms, ranging from single height at 6m per floor up to duplexes and double height spaces, offering a vast array of selection of spaces and boundless views.

The Commercial Zone

# The Commercial Zone