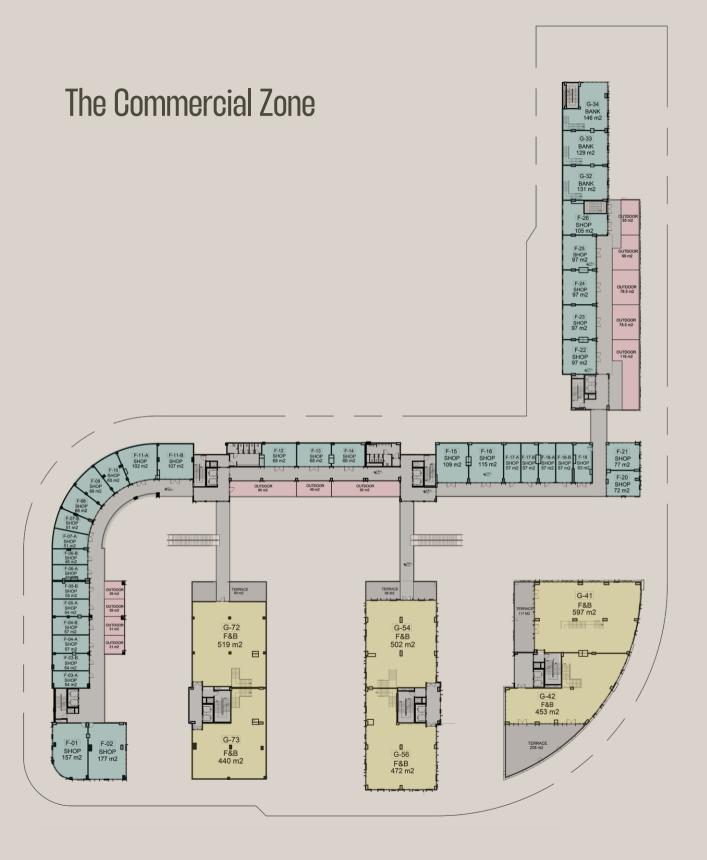

The Commercial Zone

From retail brands to F&B to banks to showrooms, ranging from single height at 6m per floor up to duplexes and double height spaces, offering a vast array of selection of spaces and boundless views.

The Commercial Zone

# The Commercial Zone