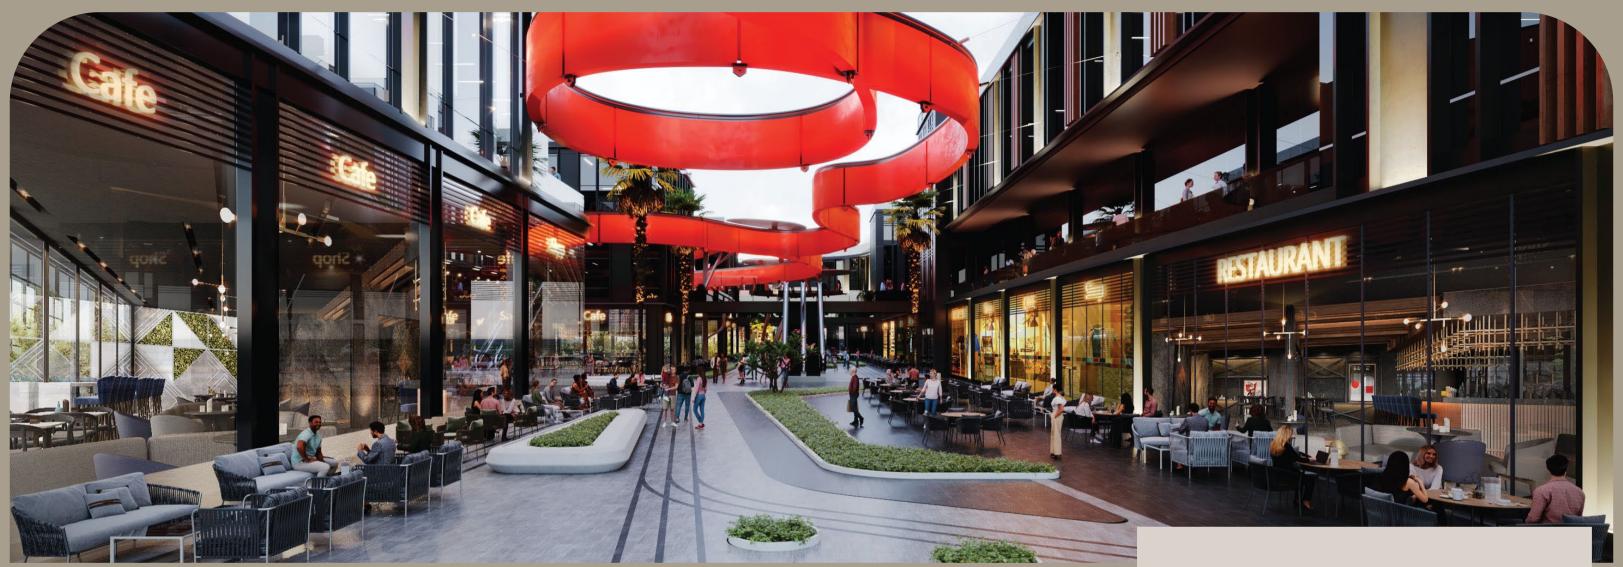

The Commercial Zone

From retail brands to F&B to banks to showrooms, ranging from single height at 6m per floor up to duplexes and double height spaces, offering a vast array of selection of spaces and boundless views.

The Commercial Zone

# The Commercial Zone

#### **Boundless facilities**

With a thematically designed interior offering a vast range of restaurant spaces. As you stroll down City Hall you'll find a vast array of selection between cafes and restaurants which are endless.