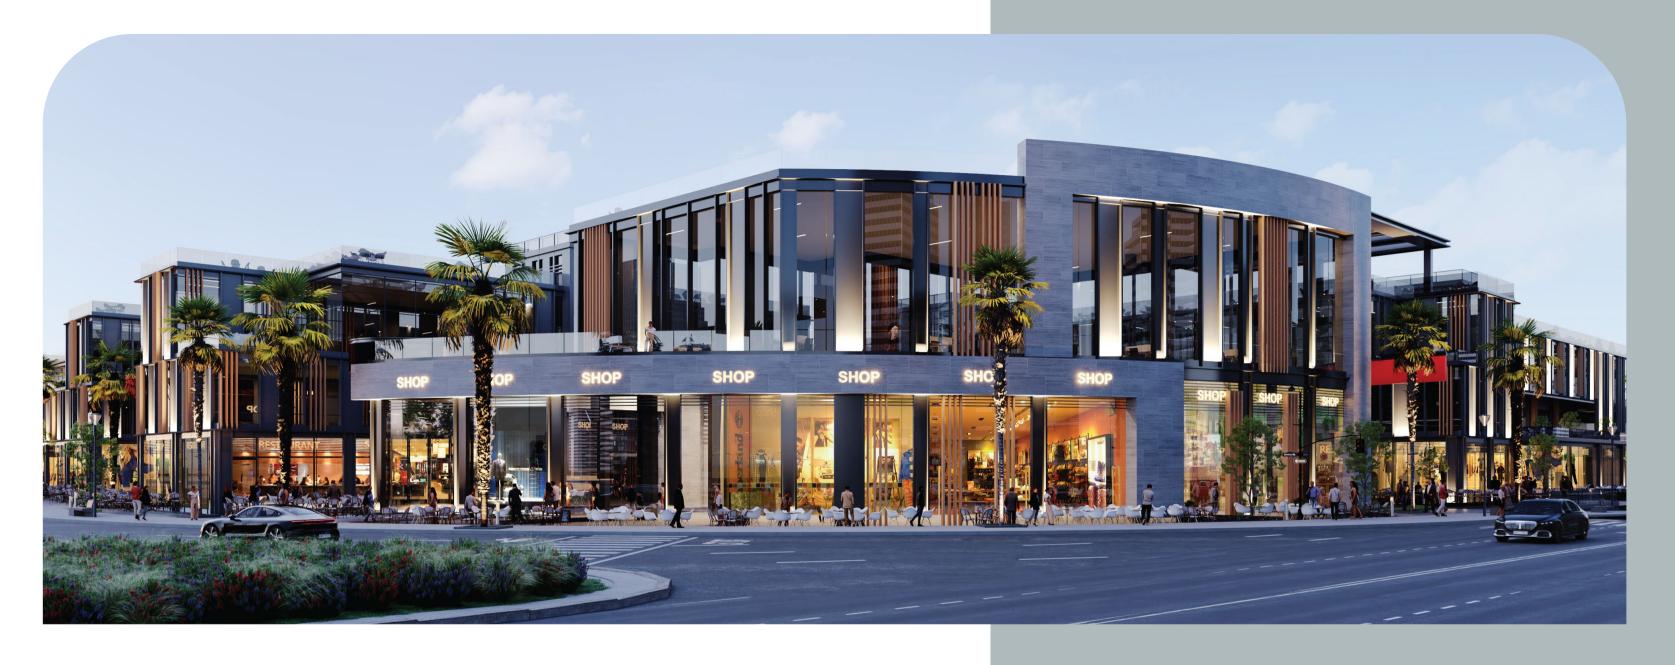

CityHall

A Modern Inspired Design

This extraordinary 16,000 m2 Commercial & Administrative development is a home of six buildings combining a mix of business, retail, and F&B complexes that is set to change the face of urban living forever.

The front facing side of the project is 300 meters with a total build up area reflecting 40% of the project infused with vast sceneries presenting an ambiance of a warm environment.

A Modern Inspired Design

The Commercial Zone

From retail brands to F&B to banks to showrooms, ranging from single height at 6m per floor up to duplexes and double height spaces, offering a vast array of selection of spaces and boundless views.

The Commercial Zone

# The Commercial Zone