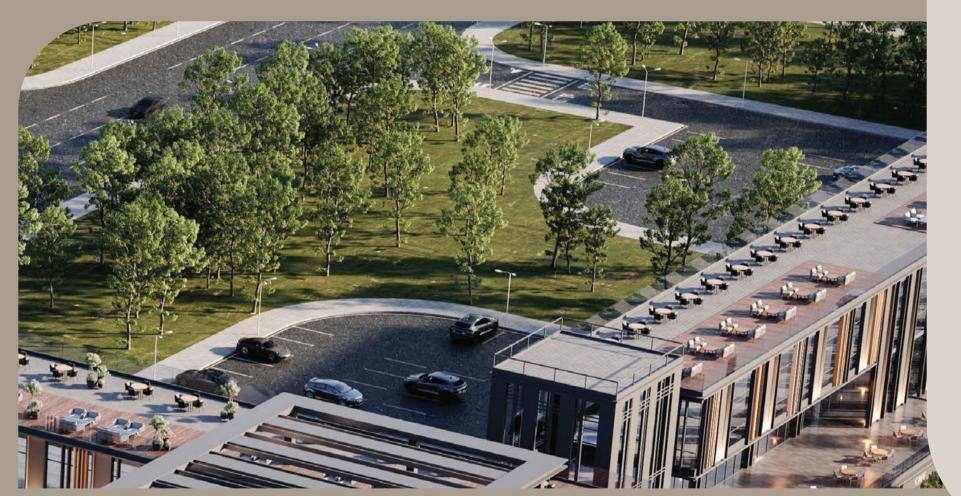

CityHall

A Modern Inspired Design

This extraordinary 16,000 m2 Commercial & Administrative development is a home of six buildings combining a mix of business, retail, and F&B complexes that is set to change the face of urban living forever.

The front facing side of the project is 300 meters with a total build up area reflecting 40% of the project infused with vast sceneries presenting an ambiance of a warm environment.

A Modern Inspired Design

Master planning to perfection

G+ 2 floors with a total building height of 17 meters.

#### Master Planning to Perfection

The design scheme consists of segregating open spaces of precisely designed greenery within its six main buildings, interconnected rooftops, the boundless spaces with unobstructed sights of foliage.

Combining these elements, we master planned a home to new acquaintances with five separate entrances, 6 escalators and 10 elevators, indulging practicality within an array of basement space covering the whole land area incorporating lifestyle features catering to your convenience and well-being.

Spoiling your senses with dining

With a meticulous eye for convenience of our guests, our surface parking has been designed to serve for shop and run with tailor made drop of areas.

The underground parking spaces encompass a capacity of various numbers of cars, with on-site security services and surveillance to ensure our visitors a sense of peacefulness and security.