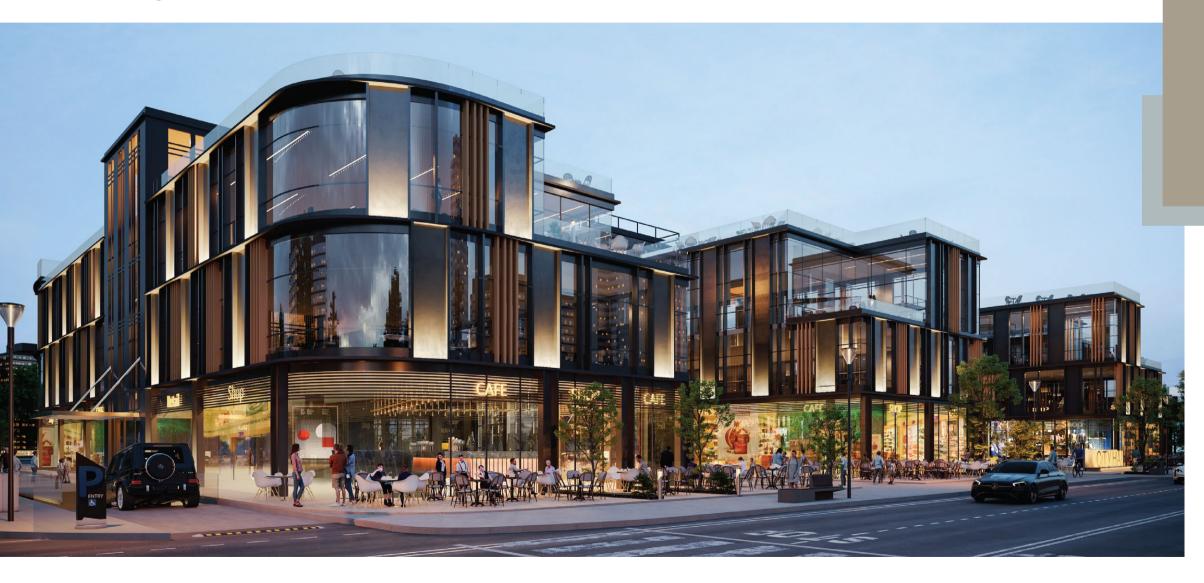

The Commercial Zone

From retail brands to F&B to banks to showrooms, ranging from single height at 6m per floor up to duplexes and double height spaces, offering a vast array of selection of spaces and boundless views.

The Commercial Zone

# The Commercial Zone