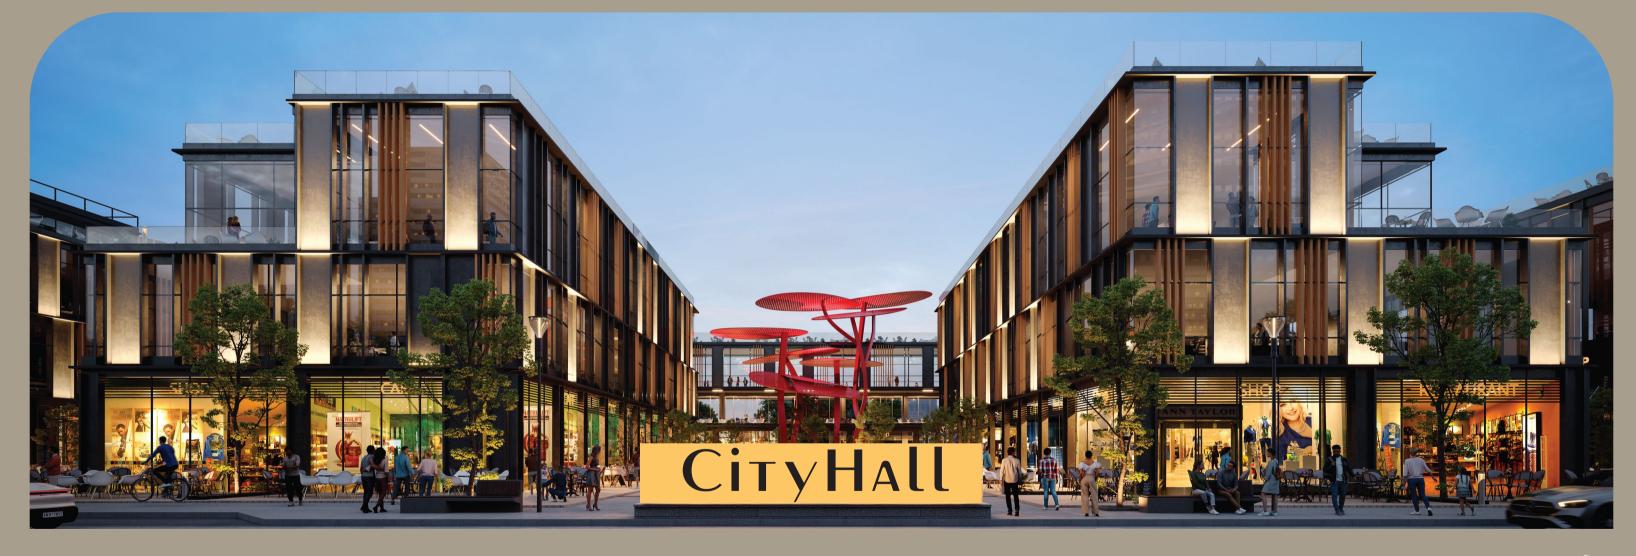

# CITYHALL

A mixed use development diffusing practicality and ultra-modern conveniences

The Enduring Art of Well-Living.

CityHall

A Modern Inspired Design

This extraordinary 16,000 m2 Commercial & Administrative development is a home of six buildings combining a mix of business, retail, and F&B complexes that is set to change the face of urban living forever.

The front facing side of the project is 300 meters with a total build up area reflecting 40% of the project infused with vast sceneries presenting an ambiance of a warm environment.

A Modern Inspired Design