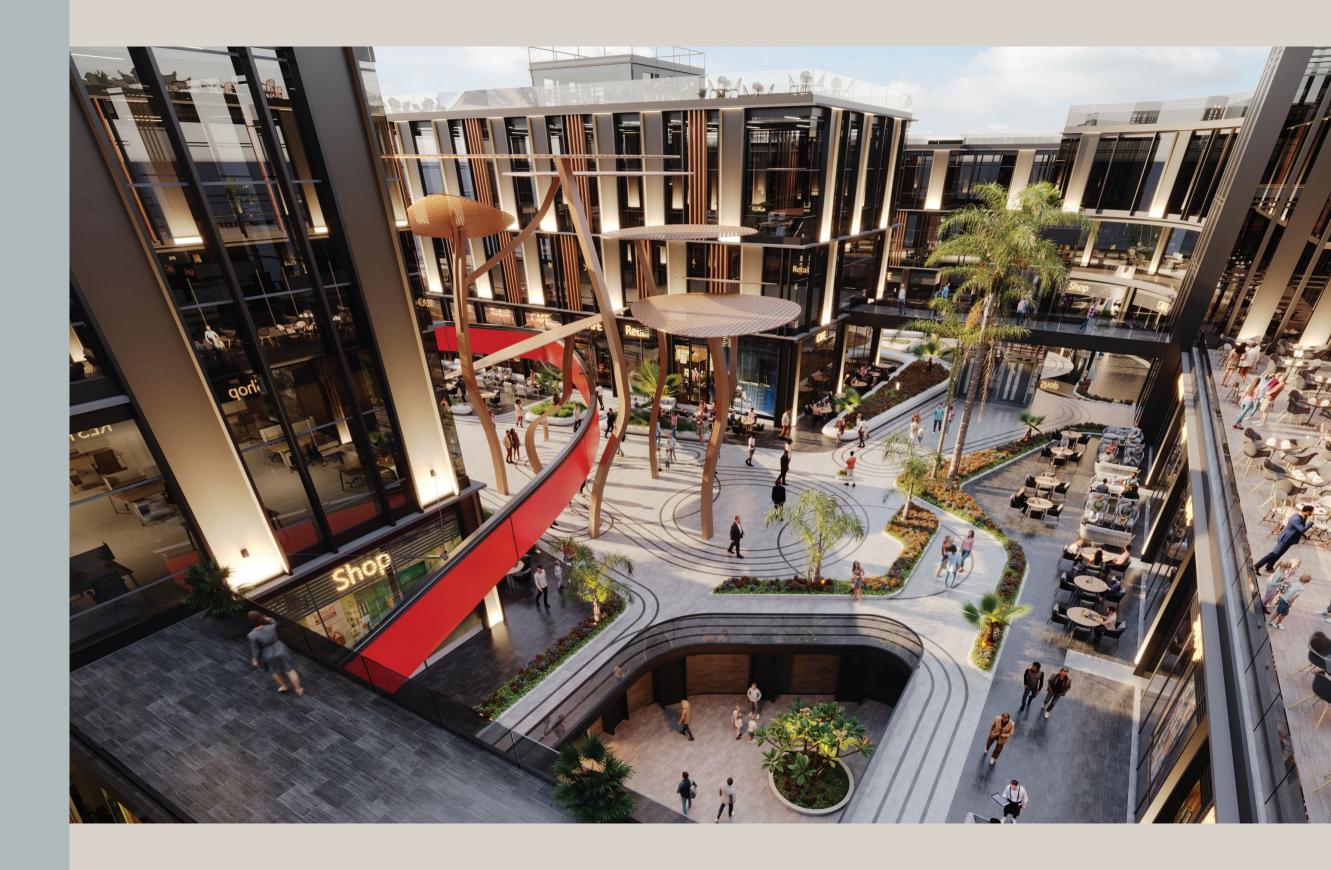

CityHall

A Modern Inspired Design

This extraordinary 16,000 m2 Commercial & Administrative development is a home of six buildings combining a mix of business, retail, and F&B complexes that is set to change the face of urban living forever.

The front facing side of the project is 300 meters with a total build up area reflecting 40% of the project infused with vast sceneries presenting an ambiance of a warm environment.

A Modern Inspired Design

#### Master Planning to Perfection

The design scheme consists of segregating open spaces of precisely designed greenery within its six main buildings, interconnected rooftops, the boundless spaces with unobstructed sights of foliage.

Combining these elements, we master planned a home to new acquaintances with five separate entrances, 6 escalators and 10 elevators, indulging practicality within an array of basement space covering the whole land area incorporating lifestyle features catering to your convenience and well-being.