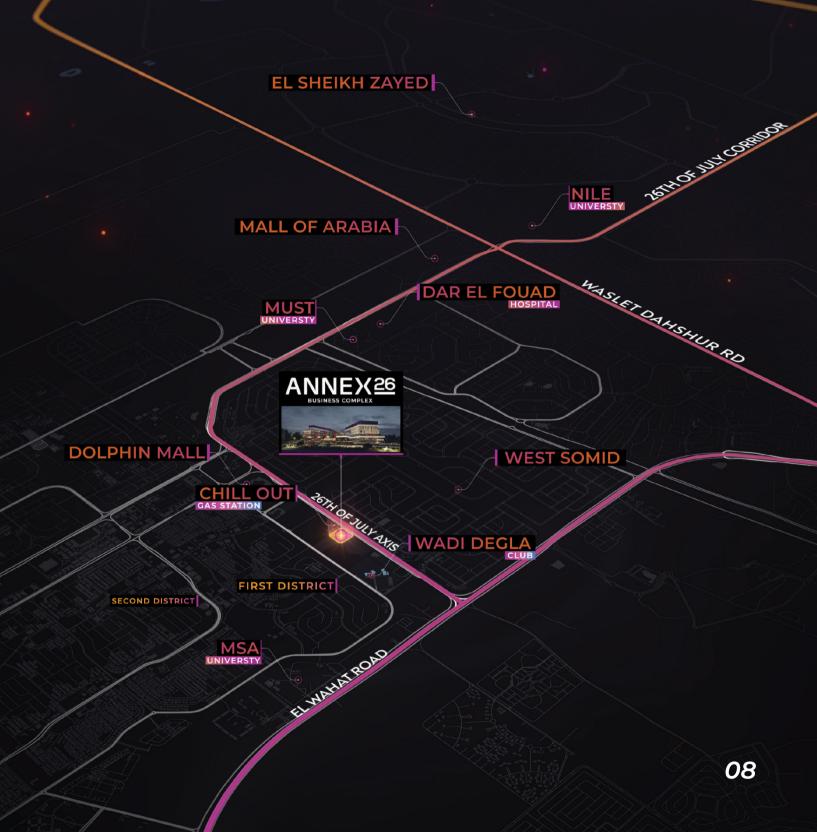

# At The Heart of **6<sup>th</sup> of October City**

Strategically located near key landmarks such as Mall of Egypt and Nile University, Annex 26 offers unmatched visibility and accessibility. Its proximity to major roads, including the 26th of October Corridor, ensures a steady flow of visitors and business opportunities.

### Nearby Landmarks:

- West Somid:
- Wadi Degla Club: 950 M, approx
- MSA University: 2.5 KM, approx
- MUST University: 3.7 KM, approx
- Mall of Egypt:

| <b>75</b> M, approx.   | <b>0</b> minutes |
|------------------------|------------------|
| <b>950</b> M, approx.  | 2 minutes        |
| <b>2.5</b> KM, approx. | 4 minutes        |
| <b>3.7</b> KM, approx. | 4 minutes        |
| <b>7.5</b> KM, approx. | 10 minutes       |