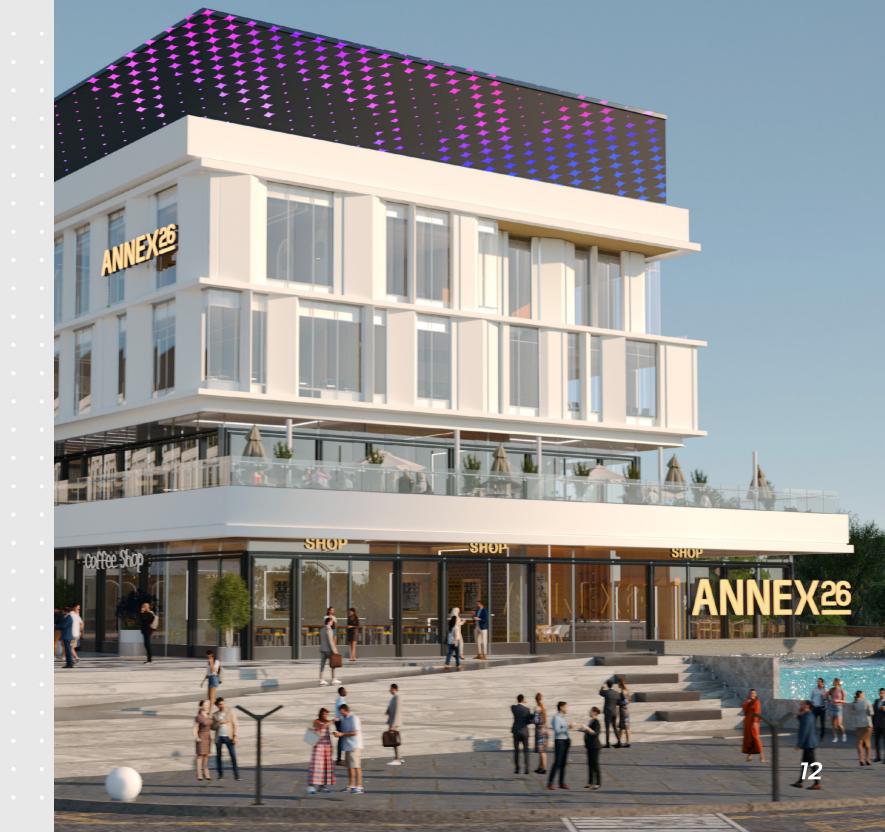

# GET SPOTTED BY ANNEX 26

Annex 26 is the latest addition to Egypt's flourishing commercial landscape. Located strategically on the 26th of October Axis, this mixed-use development combines retail, office spaces, and healthcare facilities to cater to the diverse needs of the community. The project is expected to be completed in 2026, offering modern spaces that reflect the latest in design and functionality.

# At The Heart of **6<sup>th</sup> of October City**

Strategically located near key landmarks such as Mall of Egypt and Nile University, Annex 26 offers unmatched visibility and accessibility. Its proximity to major roads, including the 26th of October Corridor, ensures a steady flow of visitors and business opportunities.

# Innovative Design

Annex 26 is more than just a commercial hub; it is a destination that offers a unique blend of shopping, dining, and healthcare services. With its modern design, open spaces, and cuttingedge facilities, Annex 26 is set to redefine the commercial experience in 6th of October.

A standout feature of Annex 26 is its pioneering lighting design, being introduced for the first time in Egypt. This advanced lighting system not only enhances the mall's aesthetic appeal but also creates a dynamic and welcoming atmosphere. The lighting design is integral to the architectural vision of Annex 26, strategically highlighting key areas to enhance the visitor experience. This innovative approach sets a new benchmark for commercial developments in Egypt, blending functionality with visual impact while also supporting energy efficiency.