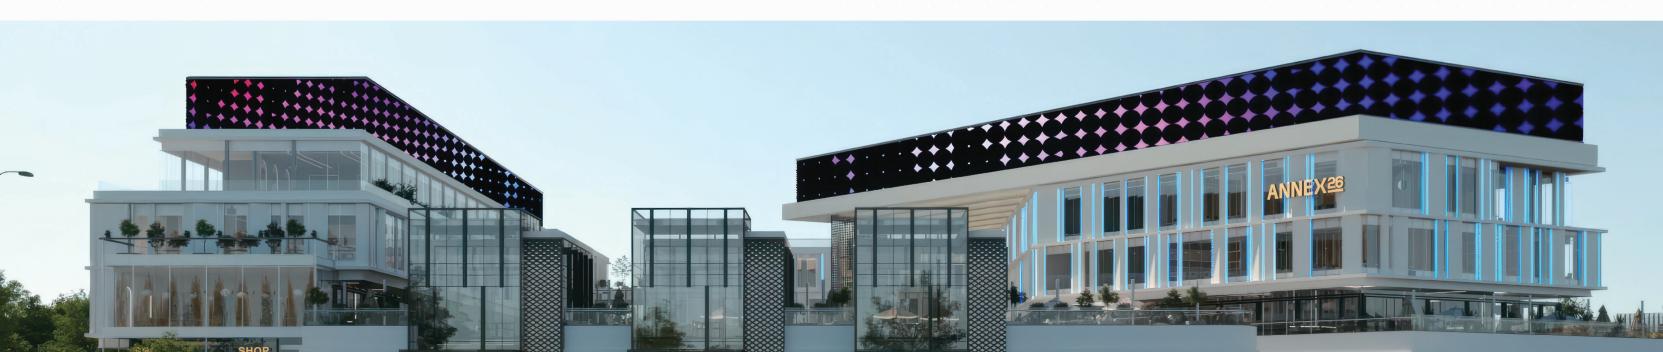

A standout feature of Annex 26 is its pioneering lighting design, being introduced for the first time in Egypt. This advanced lighting system not only enhances the mall's aesthetic appeal but also creates a dynamic and welcoming atmosphere. The lighting design is integral to the architectural vision of Annex 26, strategically highlighting key areas to enhance the visitor experience. This innovative approach sets a new benchmark for commercial developments in Egypt, blending functionality with visual impact while also supporting energy efficiency.

### Advanced Lighting & Screens Systems

14

# Expert Consultants Drive Innovation at ANNEX 26

Annex 26 brings together some of the most experienced consultants in Egypt to ensure a world-class development. Notably, the lighting design for Annex 26 is a pioneering effort, being implemented for the first time in Egypt. DESIGNER & MAIN CONSULTANT