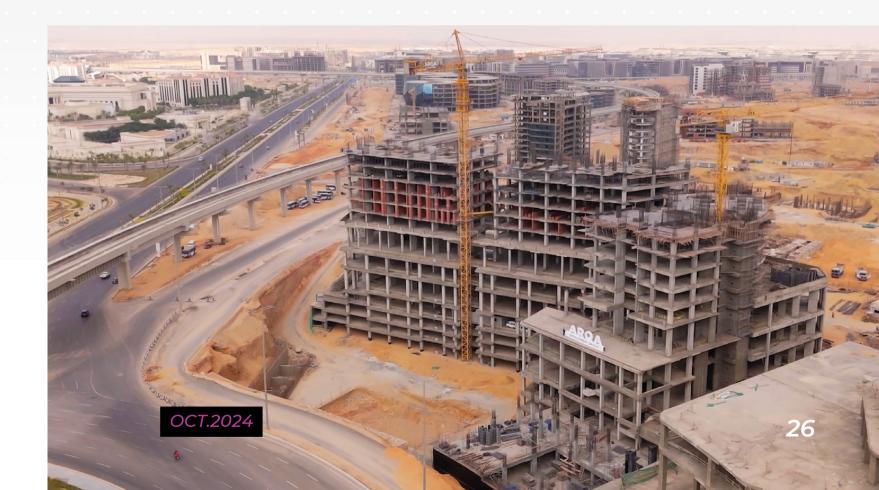

# The vision of 6<sup>th</sup> of October City

The expansion of 6th of October City represents a significant leap in Egypt's urban development, driven by the need to create a dynamic commercial hub that caters to modern businesses and healthcare services. Strategically positioned on the 26th of October AXIS, Annex 26 will play a pivotal role in serving the growing population of 6th of October. This project is not just a commercial hub but a vital retail destination designed to meet the diverse needs of the community.

Annex 26 will provide a range of shops, dining options, and essential services, contributing to the area's commercial vitality. The project is expected to be completed in 2028, offering a modern, accessible space that caters to the everyday needs of the local population.

# GET SPOTTED BY ANNEX 26

Annex 26 is the latest addition to Egypt's flourishing commercial landscape. Located strategically on the 26th of October Axis, this mixed-use development combines retail, office spaces, and healthcare facilities to cater to the diverse needs of the community. The project is expected to be completed in 2026, offering modern spaces that reflect the latest in design and functionality.