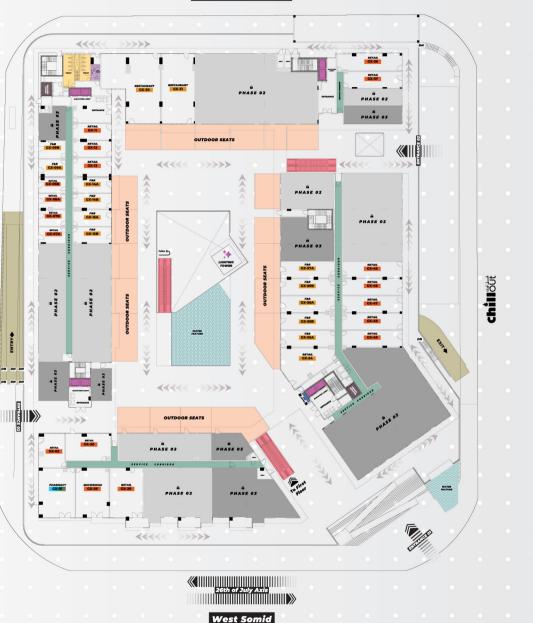

# Project Details

Annex 26 spans a significant area, featuring multiple floors dedicated to Retail, F&B, Offices and clinics, The building is designed with efficiency in mind, ensuring that every square meter serves a purpose.

#### F&B and Retail Spaces: **Ground Floor** 1<sup>st</sup>Floor

#### **Offices and Clinics:** 2<sup>nd</sup>& 3<sup>rd</sup>Floor

### Parking and Storage:

**Basement Levels** 