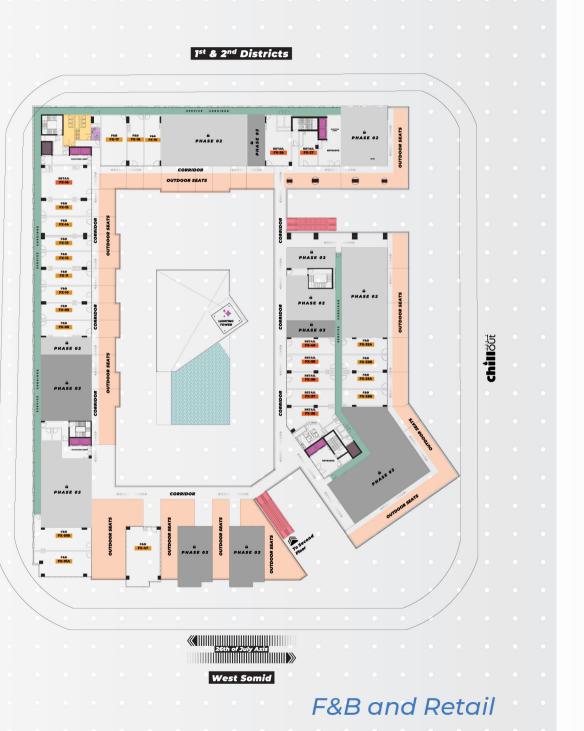

# Project Details

Annex 26 spans a significant area, featuring multiple floors dedicated to Retail, F&B, Offices and clinics, The building is designed with efficiency in mind, ensuring that every square meter serves a purpose.

#### F&B and Retail Spaces: **Ground Floor** 1<sup>st</sup>Floor

Ground Floor

F&B and Retail

1<sup>st</sup> & 2<sup>nd</sup> Districts

20