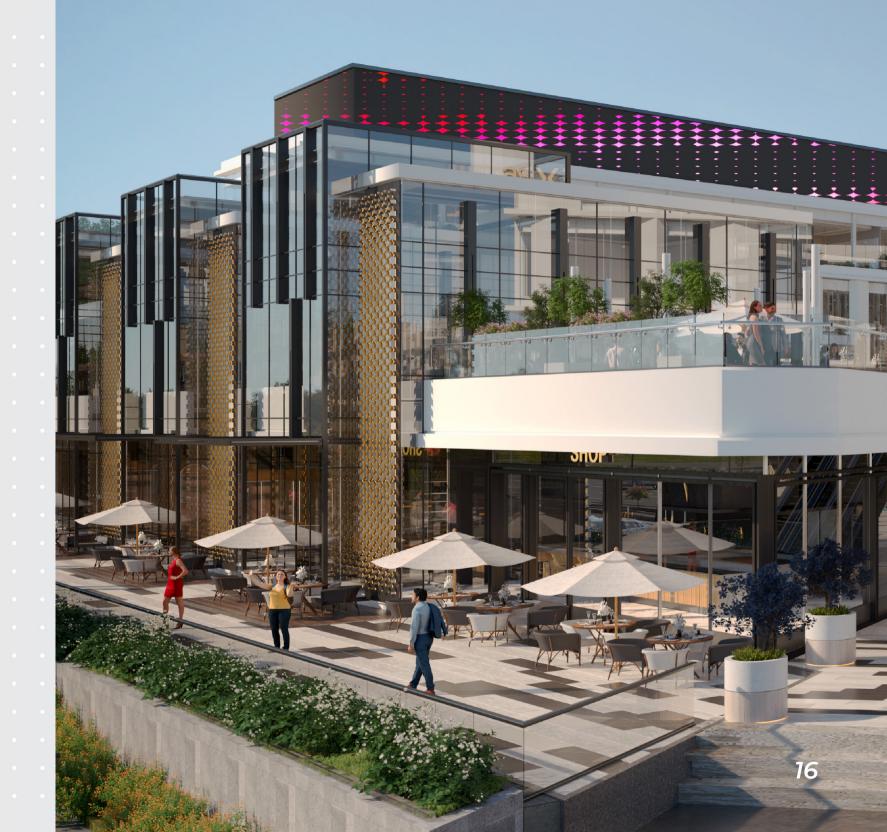

# Innovative Design

Annex 26 is more than just a commercial hub; it is a destination that offers a unique blend of shopping, dining, and healthcare services. With its modern design, open spaces, and cuttingedge facilities, Annex 26 is set to redefine the commercial experience in 6th of October.

A standout feature of Annex 26 is its pioneering lighting design, being introduced for the first time in Egypt. This advanced lighting system not only enhances the mall's aesthetic appeal but also creates a dynamic and welcoming atmosphere. The lighting design is integral to the architectural vision of Annex 26, strategically highlighting key areas to enhance the visitor experience. This innovative approach sets a new benchmark for commercial developments in Egypt, blending functionality with visual impact while also supporting energy efficiency.