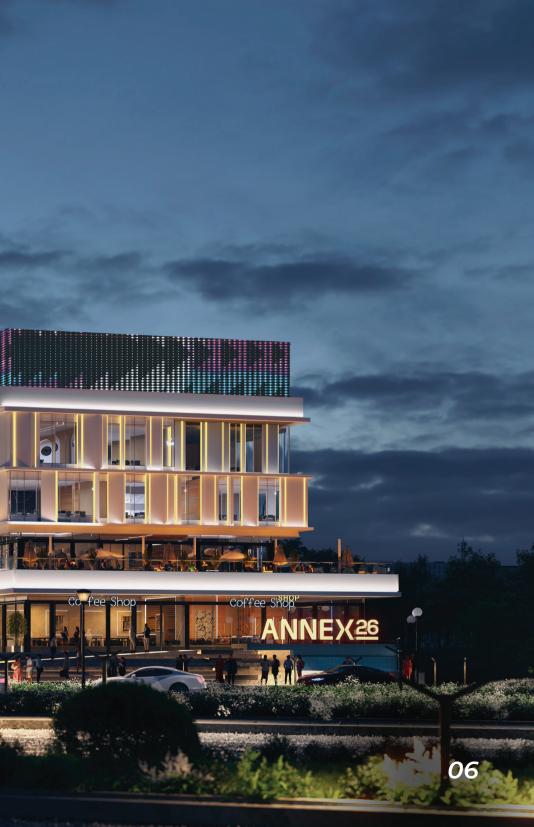

# GET SPOTTED BY ANNEX 26

Annex 26 is the latest addition to Egypt's flourishing commercial landscape. Located strategically on the 26th of October Axis, this mixed-use development combines retail, office spaces, and healthcare facilities to cater to the diverse needs of the community. The project is expected to be completed in 2026, offering modern spaces that reflect the latest in design and functionality.

# Innovative Design

Annex 26 is more than just a commercial hub; it is a destination that offers a unique blend of shopping, dining, and healthcare services. With its modern design, open spaces, and cuttingedge facilities, Annex 26 is set to redefine the commercial experience in 6th of October.

A standout feature of Annex 26 is its pioneering lighting design, being introduced for the first time in Egypt. This advanced lighting system not only enhances the mall's aesthetic appeal but also creates a dynamic and welcoming atmosphere. The lighting design is integral to the architectural vision of Annex 26, strategically highlighting key areas to enhance the visitor experience. This innovative approach sets a new benchmark for commercial developments in Egypt, blending functionality with visual impact while also supporting energy efficiency.