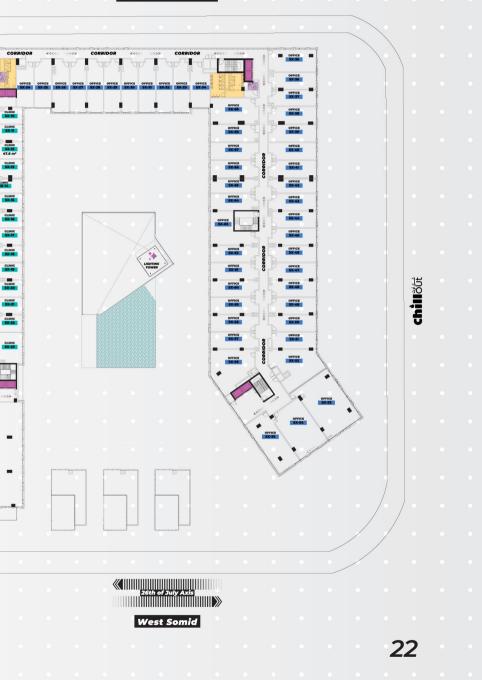

# Project Details

Annex 26 spans a significant area, featuring multiple floors dedicated to Retail, F&B, Offices and clinics, The building is designed with efficiency in mind, ensuring that every square meter serves a purpose.

#### **Offices and Clinics:** 2<sup>nd</sup>& 3<sup>rd</sup>Floor

# First Floor

**Offices and Clinics** 

CLINIC SX-05

X-RAY LAB

Second

Floor

1<sup>st</sup> & 2<sup>nd</sup> Districts