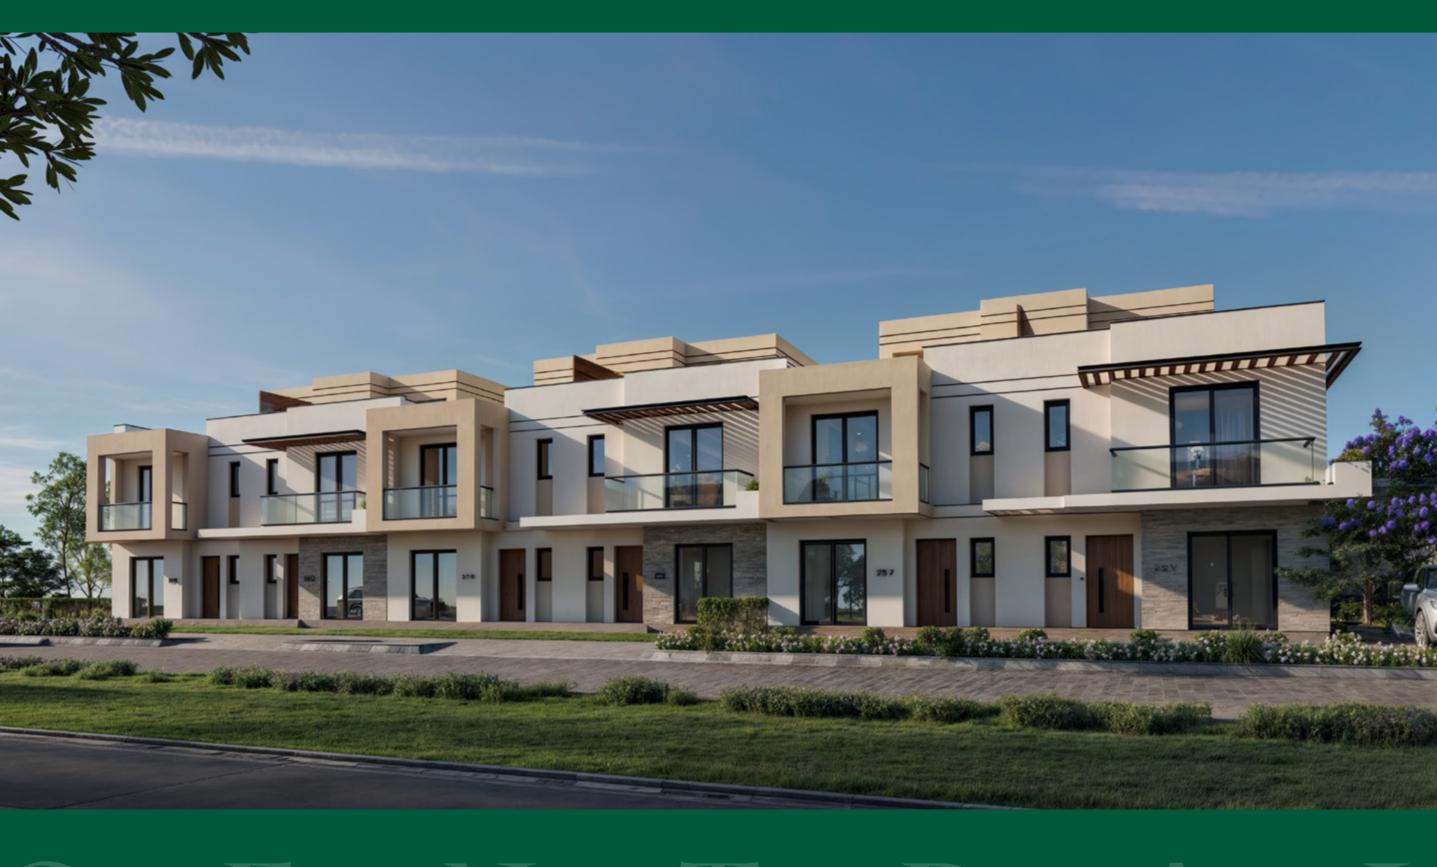

m 3       | 3.60 x 3.70 m |

#### Disclaime

All renders and visual materials are for illustrative purposes only. Actual areas may vary from the standard figures. All dimensions are measured to structural elements. HPD reserves the right to make minor modifications without notice.



FIRST FLOOR

### STANDALONE VILLA 3

#### PENTHOUSE

| Total Area        | 330 m²        |
|-------------------|---------------|
| Bedroom           | 3.50 x 3.65 m |
| Bathroom          | 2.30 x 1.55 m |
| Roof Terrace Area | 81 sqm        |

#### Disclaime

All renders and visual materials are for illustrative purposes only. Actual areas may vary from the standard figures. All dimensions are measured to structural elements. HPD reserves the right to make minor modifications without notice.



PENTHOUSE









## **TOWNHOUSE**

#### GROUND FLOOR

| Total Area           | 212 m²        |
|----------------------|---------------|
| Terrace              | 4.20x2.80 m   |
| Reception and Dining | 5.80x7.30 m   |
| Kitchen              | 3.25 x 2.50 m |
| Nanny's Room         | 1.90 x 2.00 m |
| Nanny's Bathroom     | 1.75 x 1.15 m |
| Guest Toilet         | 1.10 x 2.85 m |



#### Disclaimer

All renders and visual materials are for illustrative purposes only. Actual areas may vary from the standard figures. All dimensions are measured to structural elements. HPD reserves the right to make minor modifications without notice.



GROUND FLOOR

### **TOWNHOUSE**

#### FIRST FLOOR

| Total Area      | 212 m²        |
|-----------------|---------------|
| Master Bedroom  | 4.20 x 3.60 m |
| Terrace