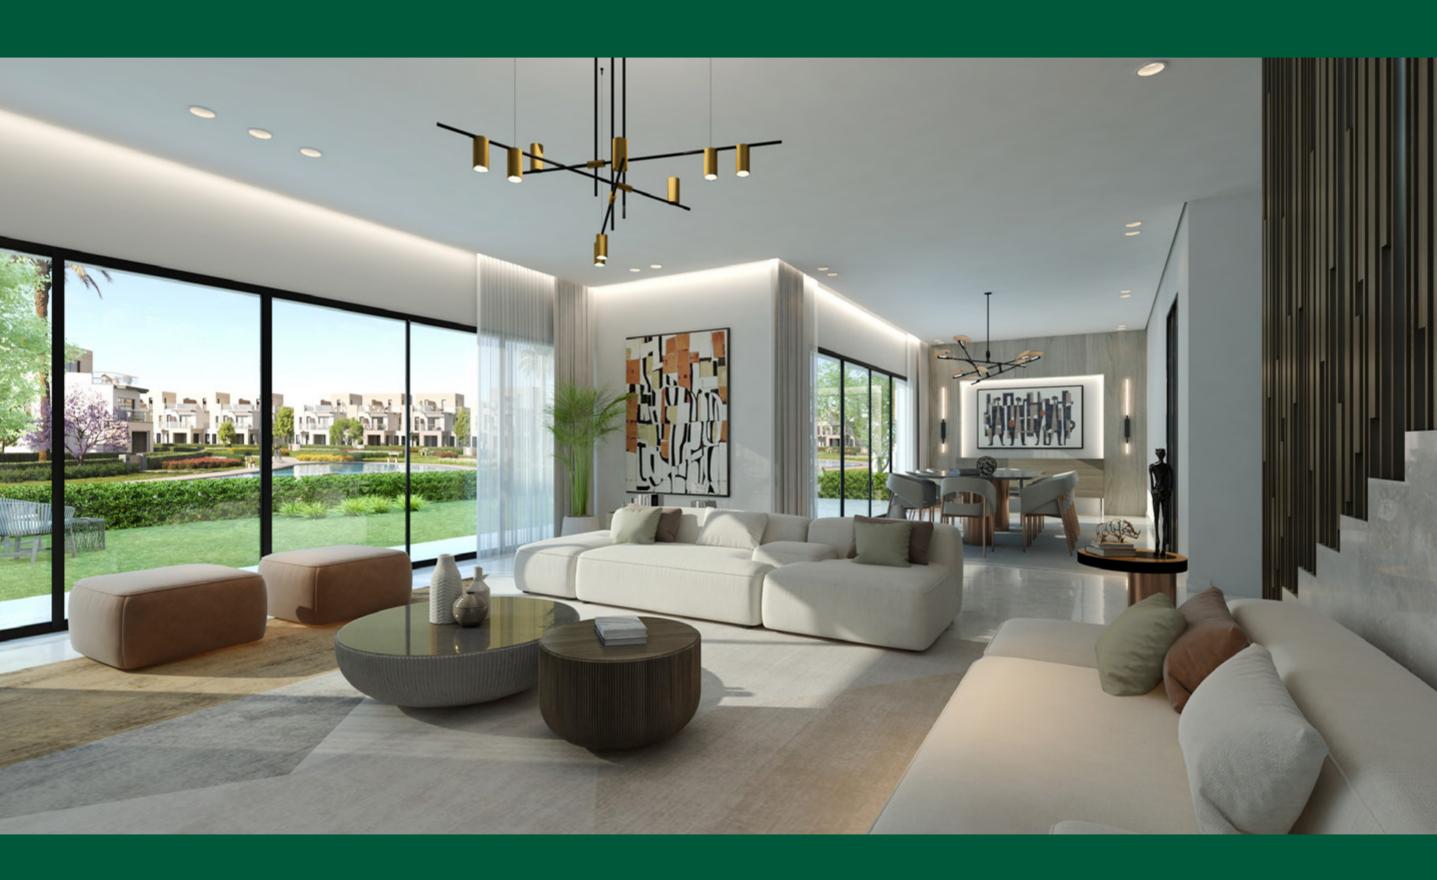

# HYDE PARK C E N T R A L

Town, Twin & Standalone villas



## Masterplan



## C E N T R A I





















FLOORPLANS





## STANDALONE VILLA 1

#### GROUND FLOOR

| Total Area           | 240 m <sup>2</sup> |
|----------------------|--------------------|
| Reception and dining | 6.40 x 6.40 m      |
| Kitchen              | 3.00 x 3.75 m      |
| Nanny's Room         | 1.35 x 2.25 m      |
| Nanny's bathroom     | 1.10 x 1.30 m      |
| Laundry              | 1.35 x 1.60 m      |
| Guest Toilet         | 2.40 x 1.10 m      |
| Terrace              | 1.75 x 3.85 m      |

#### Disclaime

All renders and visual materials are for illustrative purposes only. Actual areas may vary from the standard figures. All dimensions are measured to structural elements. HPD reserves the right to make minor modifications without notice.



GROUND FLOOR

### STANDALONE VILLA 1

#### FIRST FLOOR

| Total Are