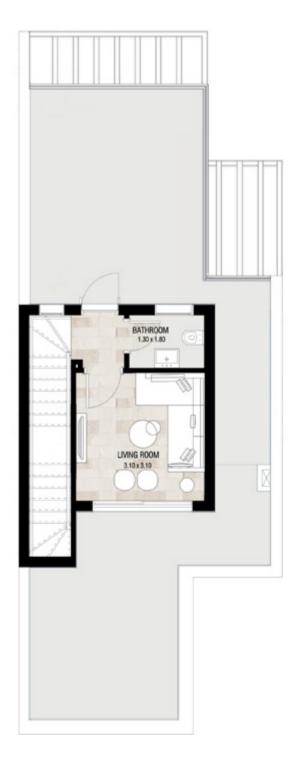

## **TOWNHOUSE**

#### ROOF FLOOR

| Total Area   | 212 m <sup>2</sup> |
|--------------|--------------------|
| Roof Terrace | 58 sqm             |
| Penthouse    | 3.10 x 3.10 m      |
| Toilet       | 1.30 x 1.80 m      |

#### Disclaimer

All renders and visual materials are for illustrative purposes only. Actual areas may vary from the standard figures. All dimensions are measured to structural elements. HPD reserves the right to make minor modifications without notice.

ROOF FLOOR

C E N T R A I