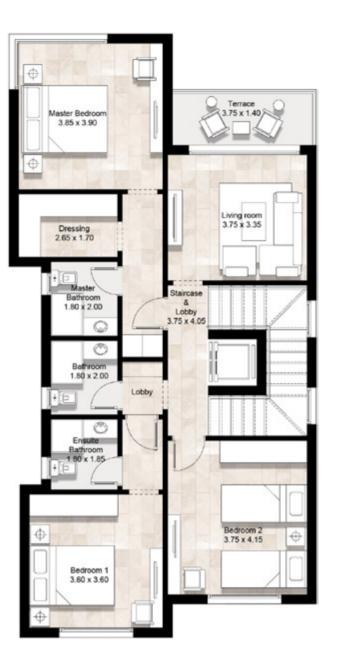

#### FIRST FLOOR

| Total Area                    | 265 m <sup>2</sup> |
|-------------------------------|--------------------|
| Master Bedroom                | 3.85 x 3.90 m      |
| Dressing Room                 | 2.65 x 1.70 m      |
| Master Bathroom               | 1.80 x 2.00 m      |
| Living room                   | 3.75 x 3.35 m      |
| Terrace                       | 3.75 x 1.40 m      |
| Staircase, Elevator and Lobby | 3.75 x 4.05 m      |
| Bathroom                      | 1.80 x 2.00 m      |
| Bedroom 1                     | 3.60x 3.60 m       |
| Ensuite Bathroom              | 1.80 x 1.85 m      |
| Bedroom 2                     | 3.75 x 4.15 m      |

#### FIRST FLOOR

#### Disclaimer