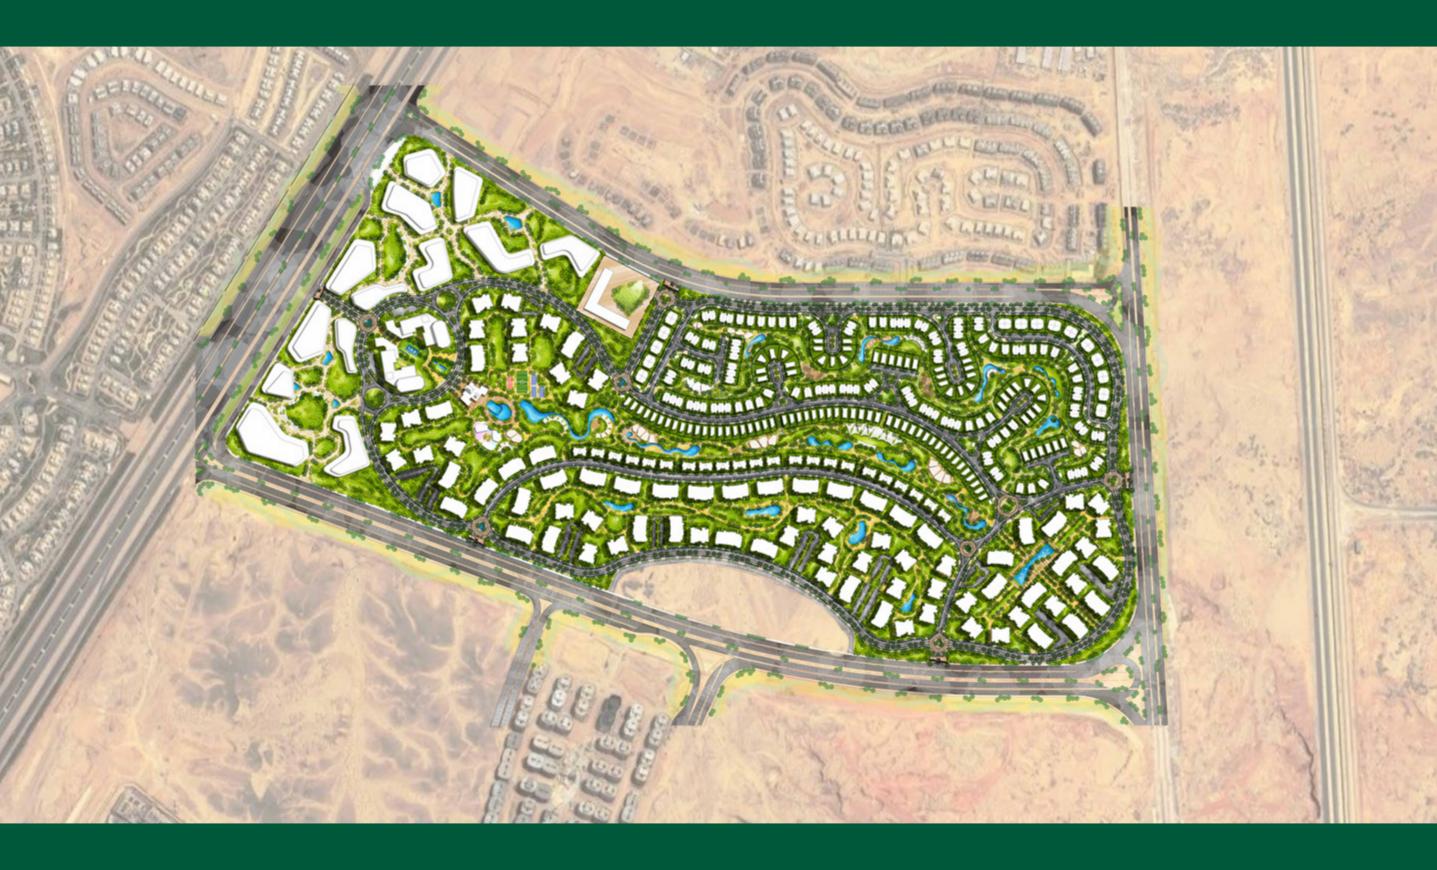

# HYDE PARK C E N T R A L

Town, Twin & Standalone villas



## Masterplan



## C E N T R A I





















FLOORPLANS





## STANDALONE VILLA 1

#### GROUND FLOOR

| Total Area           | 240 m <sup>2</sup> |
|----------------------|--------------------|
| Reception and dining | 6.40 x 6.40 m      |
| Kitchen              | 3.00 x 3.75 m      |
| Nanny's Room         | 1.35 x 2.25 m      |
| Nanny's bathroom     | 1.10 x 1.30 m      |
| Laundry              | 1.35 x 1.60 m      |
| Guest Toilet         | 2.40 x 1.10 m      |
| Terrace              | 1.75 x 3.85 m      |

#### Disclaime

All renders and visual materials are for illustrative purposes only. Actual areas may vary from the standard figures. All dimensions are measured to structural elements. HPD reserves the right to make minor modifications without notice.



GROUND FLOOR

### STANDALONE VI