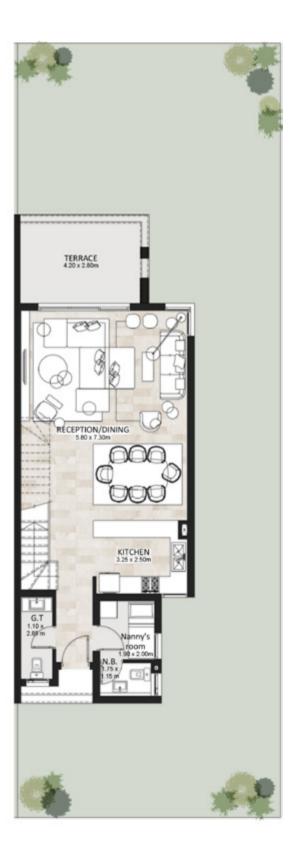

## **TOWNHOUSE**

#### GROUND FLOOR

| Total Area           | 212 m²        |
|----------------------|---------------|
| Terrace              | 4.20x2.80 m   |
| Reception and Dining | 5.80x7.30 m   |
| Kitchen              | 3.25 x 2.50 m |
| Nanny's Room         | 1.90 x 2.00 m |
| Nanny's Bathroom     | 1.75 x 1.15 m |
| Guest Toilet         | 1.10 x 2.85 m |