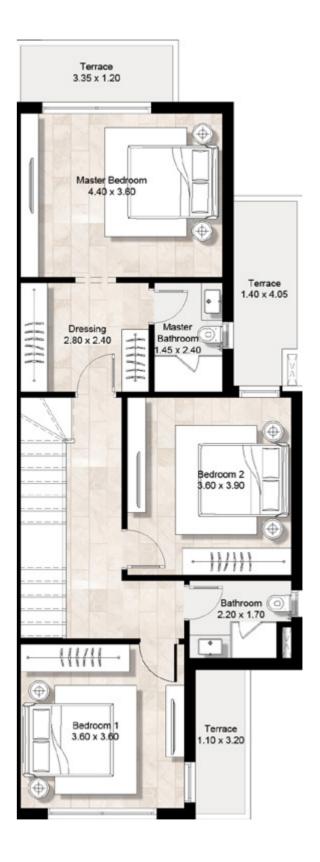

#### FIRST FLOOR

| Total Area      | 217 m²        |
|-----------------|---------------|
| Master Bedroom  | 4.40 x 3.60 m |
| Terrace         | 3.35 x 1.20 m |
| Dressing Room   | 2.80 x 2.40 m |
| Master Bathroom | 1.45 x 2.40 m |
| Bedroom 1       | 3.60 x 3.60 m |
| Bedroom         | 3.60 x 3.90 m |
| Bathroom        | 2.20 x 1.70 m |
| Terrace         | 1.40 x 4.05 m |

#### Disclaimer

All renders and visual materials are for illustrative purposes only. Actual areas may vary from the standard figures. All dimensions are measured to structural elements. HPD reserves the right to make minor modifications without notice.

FIRST FLOOR