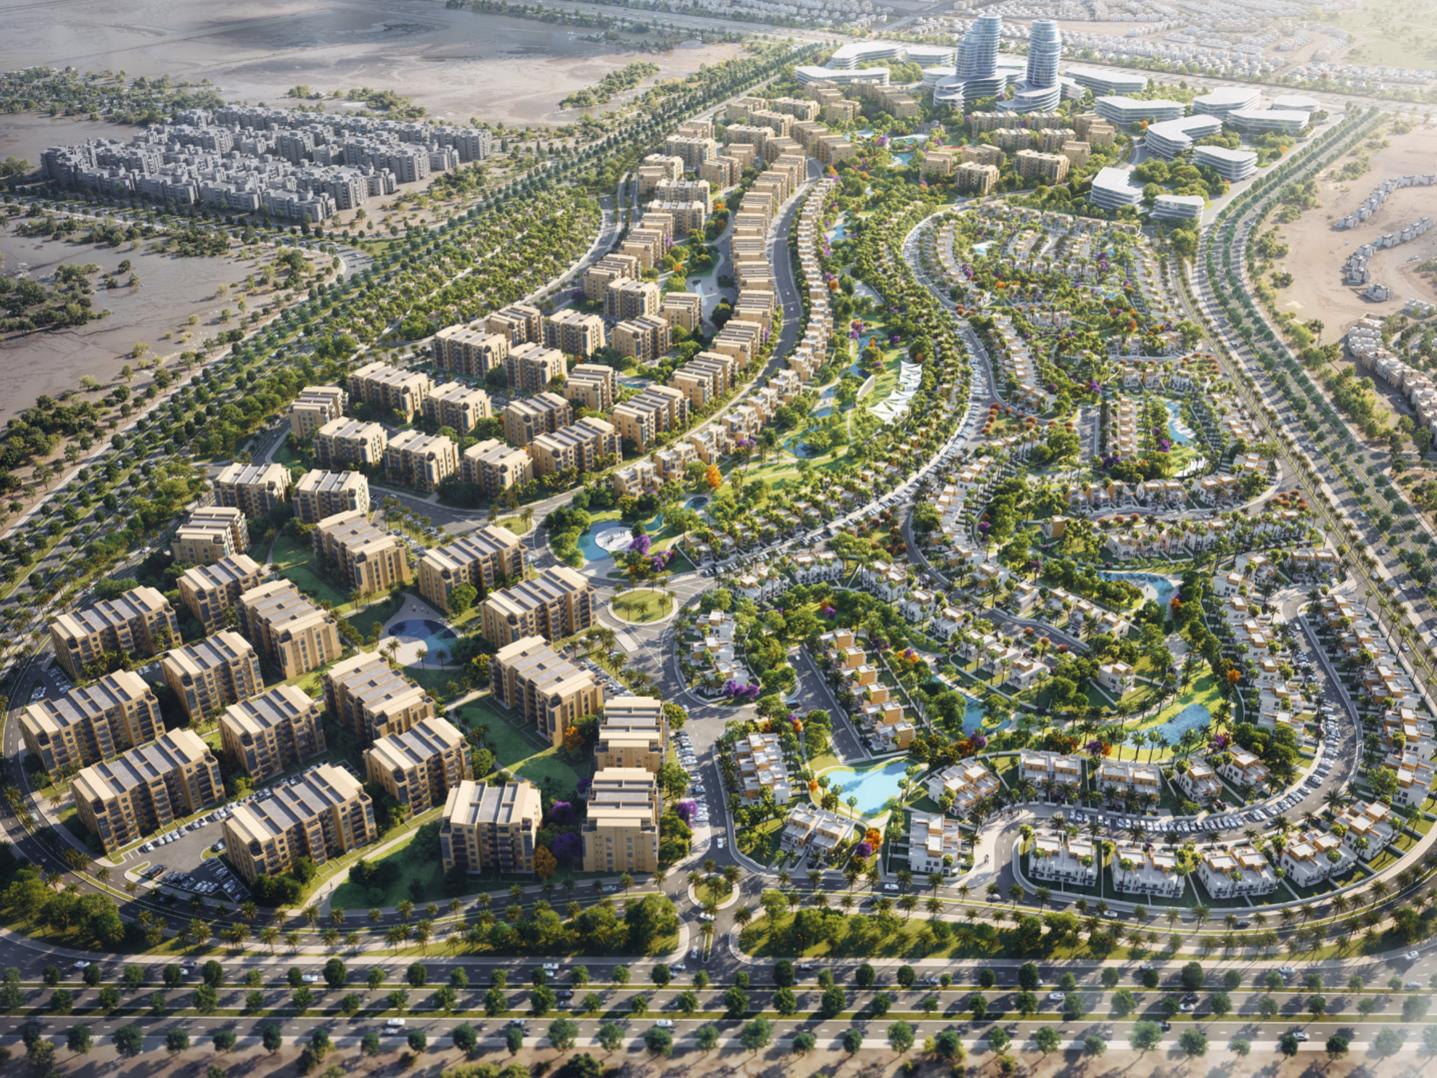

# HYDE PARK C E N T R A L

Town, Twin & Standalone villas



## Masterplan



## C E N T R A I





















FLOORPLANS





## STANDALONE VILLA 1

#### GROUND FLOOR

| Total Area           | 240 m <sup>2</sup> |
|----------------------|--------------------|
| Reception and dining | 6.40 x 6.40 m      |
| Kitchen              | 3.00 x 3.75 m      |
| Nanny's Room         | 1.35 x 2.25 m      |
| Nanny's bathroom     | 1.10 x 1.30 m      |
| Laundry              | 1.35 x 1.60 m      |
| Guest Toilet         | 2.40 x 1.10 m      |
| Terrace              | 1.75 x 3.85 m      |

#### Disclaime

All renders and visual materials are for illustrative purposes only. Actual areas may vary from the standard figures. All dimensions are measured to structural elements. HPD reserves the right to make minor modifications without notice.



GROUND FLOOR

### STANDALONE VILLA 1

#### FIRST FLOOR

|