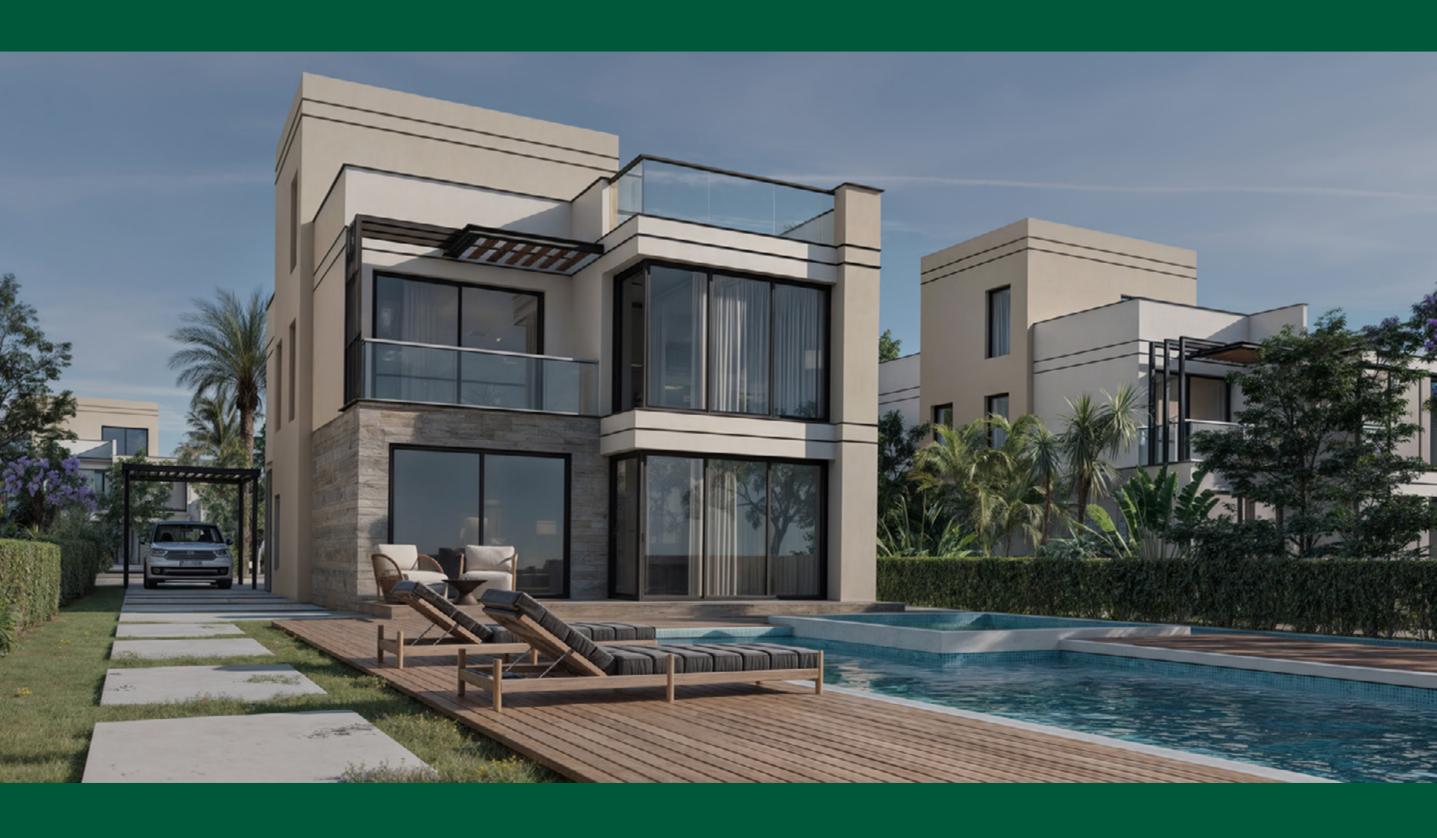

2.75 m |
| Terrace         | 4.15 x 1.20 m |
| Bathroom        | 1.55 x 2.50 m |
| Bedroom 1       | 3.75 x 3.60 m |
| Bedroom 2       | 3.75 x 3.60 m |
| Terrace         | 1.85 x 2.40 m |
| Terrace         | 1.10 x 2.95 m |
| Lobby           | 1.45 x 1.55 m |

#### Disclaime

All renders and visual materials are for illustrative purposes only. Actual areas may vary from the standard figures. All dimensions are measured to structural elements. HPD reserves the right to make minor modifications without notice.



FIRST FLOOR

### STANDALONE VILLA 1

#### PENTHOUSE

| Total Area        | 240 m²        |
|-------------------|---------------|
| Living Room       | 3.10 x 3.10 m |
| Toilet            | 1.20 x 1.90 m |
| Roof Terrace Area | 64 sqm        |



#### PENTHOUSE

#### Disclaimer





### STANDALONE VILLA 2

#### GROUND FLOOR

| Total Area                    | 265 m <sup>2</sup> |
|-------------------------------|--------------------|
| Reception and dining          | 7.75 x 5.75 m      |
| Kitchen                       | 3.00 x 3.00 m      |
| Staircase, Elevator and Lobby | 3.75 x 4.05 m      |
| Nanny's Room                  | 1.80 x2.00 m       |
| Nanny's bathroom              | 1.80 x 0.90 m      |
| Laundry                       | 1.10 x 1.8 m       |
| Guest Bedroom                 | 3.60 x 3.60 m      |
| Guest Toilet                  | 1.90 x 1.20 m      |
| Driver room                   | 1.90 x 1.80 m      |
| Driver Bathroom               | 1.90 x 0.90 m      |
| Entrance Lobby                | 2.20 x 1.80 m      |
| Terrace                       | 2.55 x