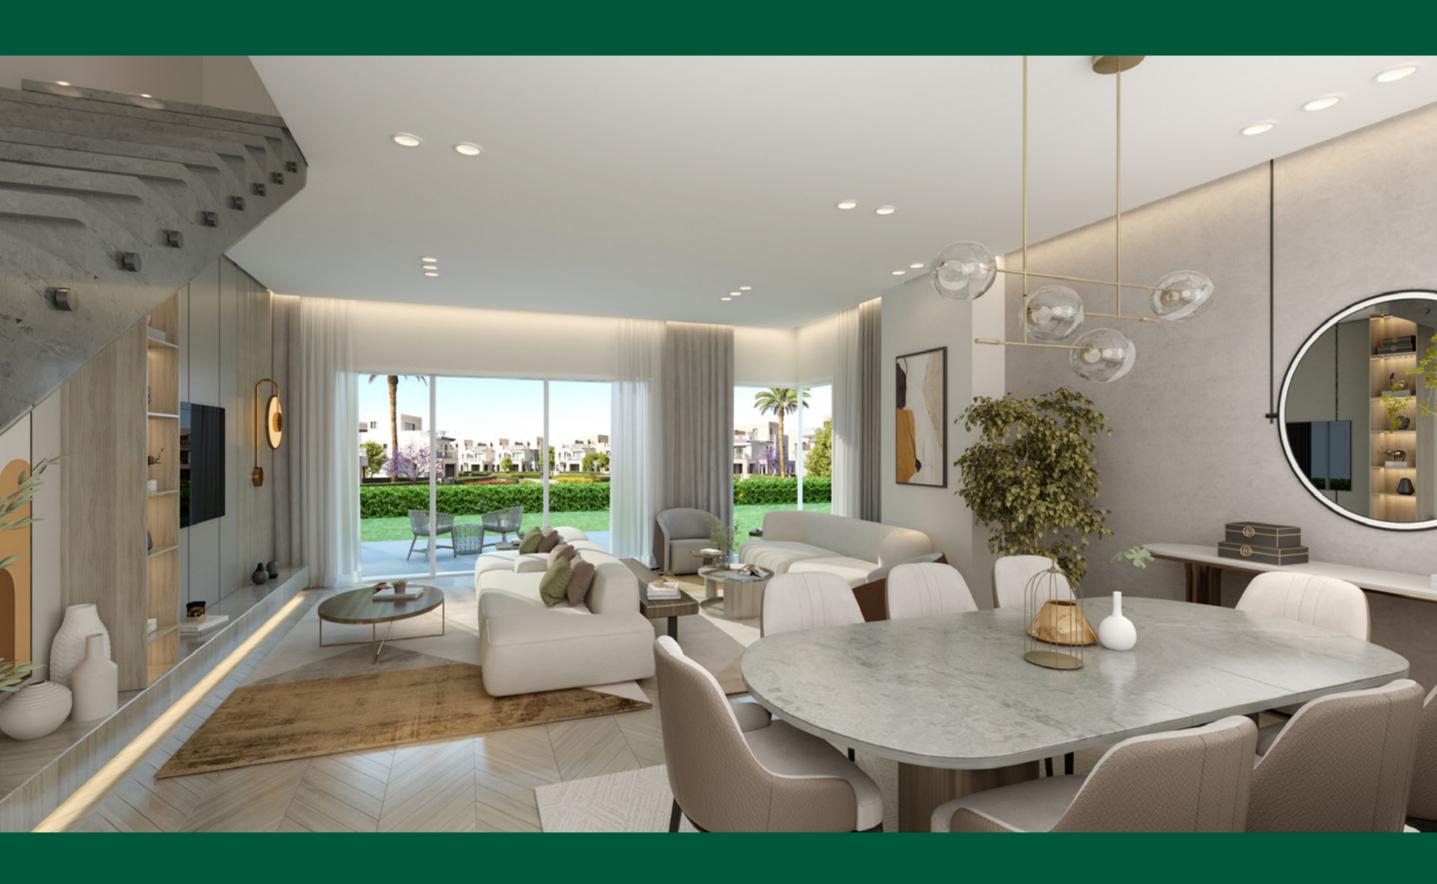

# HYDE PARK C E N T R A L

Town, Twin & Standalone villas



## Masterplan



## C E N T R A I





















FLOORPLANS





## STANDALONE VILLA 1

#### GROUND FLOOR

| Total Area           | 240 m <sup>2</sup> |
|----------------------|--------------------|
| Reception and dining | 6.40 x 6.40 m      |
| Kitchen              | 3.00 x 3.75 m      |
| Nanny's Room         | 1.35 x 2.25 m      |
| Nanny's bathroom     | 1.10 x 1.30 m      |
| Laundry              | 1.35 x 1.60 m      |
| Guest Toilet         | 2.40 x 1.10 m      |
| Terrace              | 1.75 x 3.85 m      |

#### Disclaime

All renders and visual materials are for illustrative purposes only. Actual areas may vary from the standard figures. All dimensions are measured to structural elements. HPD reserves the right to make minor modifications without notice.



GROUND FLOOR

### STANDALONE VILLA 1

#### FIRST FLOOR

| Total Area