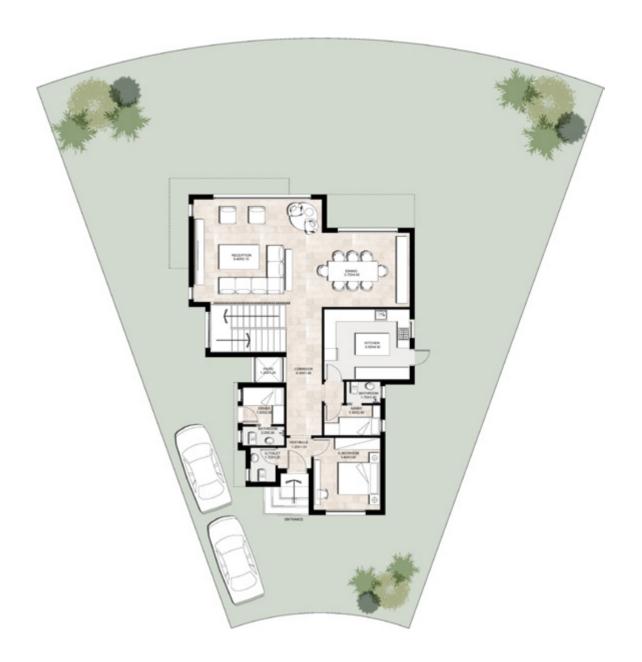

### STANDALONE VILLA 3

#### GROUND FLOOR

| Total Area       | 330 m <sup>2</sup> |
|------------------|--------------------|
| Reception        | 6.40 x 5.15 m      |
| Dining           | 3.70 x 4.40 m      |
| Kitchen          | 3.50 x 4.30 m      |
| Nanny's Room     | 1.50 x 2.80 m      |
| Nanny's bathroom | 1.70 x 1.00 m      |
| Guest Bedroom    | 3.40 x 3.60 m      |
| Guest Toilet     | 1.70 x 1.25 m      |
| Driver room      | 1.83 x 2.00 m      |
| Driver Bathroom  | 2.00 x 0.95 m      |
| Entrance Lobby   | 1.25 x 1.53 m      |
| Corridor         | 6.45 x 1.80 m      |