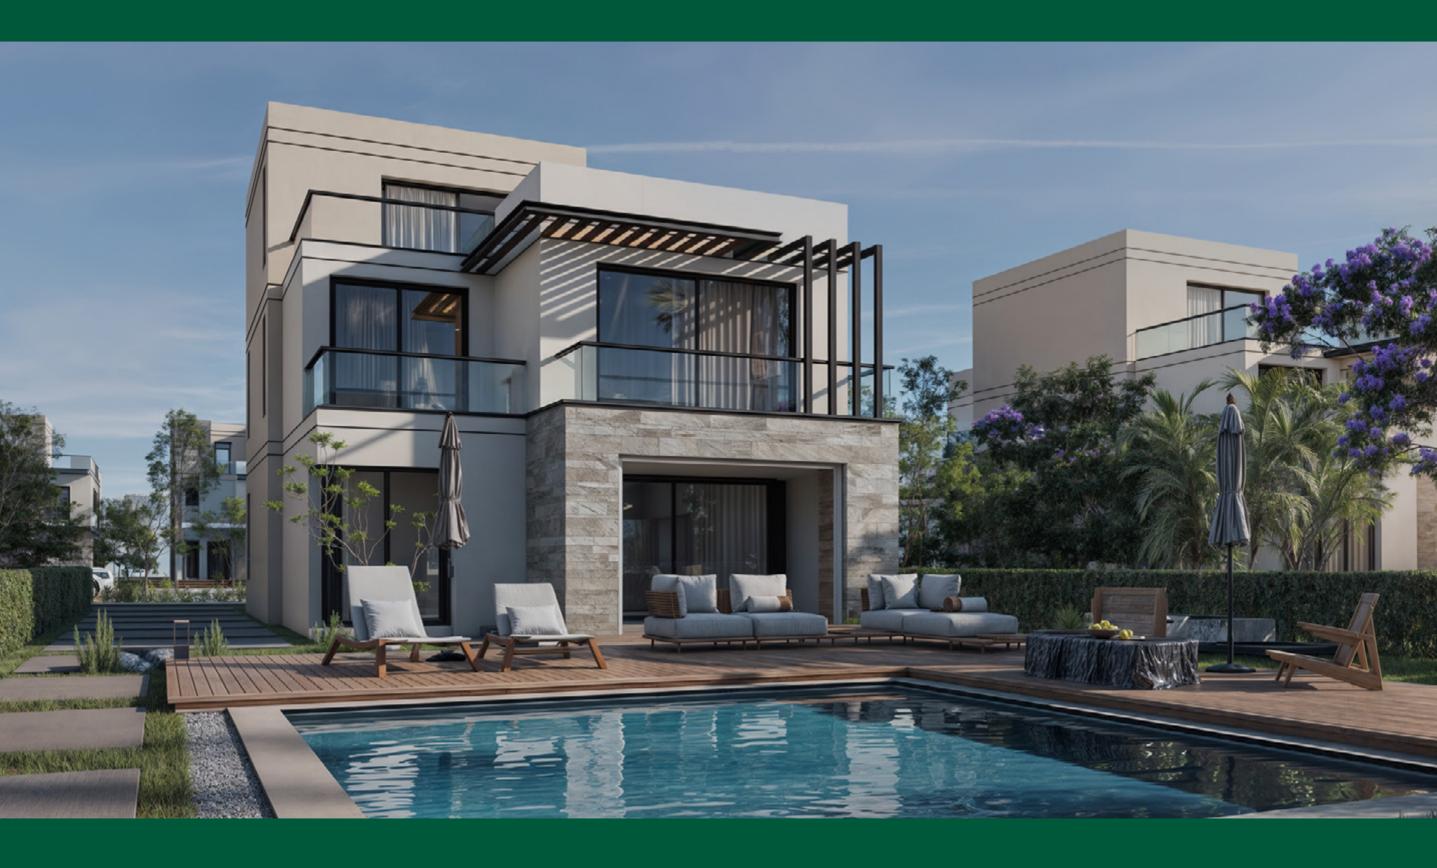

# HYDE PARK C E N T R A L

Town, Twin & Standalone villas



## Masterplan



## C E N T R A I





















FLOORPLANS





## STANDALONE VILLA 1

#### GROUND FLOOR

| Total Area           | 240 m <sup>2</sup> |
|----------------------|--------------------|
| Reception and dining | 6.40 x 6.40 m      |
| Kitchen              | 3.00 x 3.75 m      |
| Nanny's Room         | 1.35 x 2.25 m      |
| Nanny's bathroom     | 1.10 x 1.30 m      |
| Laundry              | 1.35 x 1.60 m      |
| Guest Toilet         | 2.40 x 1.10 m      |
| Terrace              | 1.75 x 3.85 m      |

#### Disclaime

All renders and visual materials are for illustrative purposes only. Actual areas may vary from the standard figures. All dimensions are measured to structural elements. HPD reserves the right to make minor modifications without notice.



GROUND FLOOR

### STANDALONE VILLA 1

#### FIRST FLOOR

| Total Area      | 240 m²