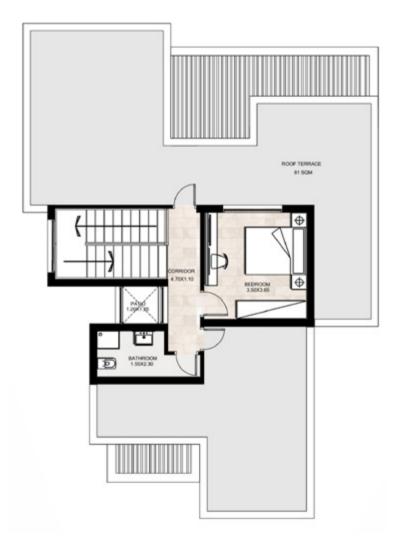

#### PENTHOUSE

| Total Area        | 330 m²        |
|-------------------|---------------|
| Bedroom           | 3.50 x 3.65 m |
| Bathroom          | 2.30 x 1.55 m |
| Roof Terrace Area | 81 sqm        |

PENTHOUSE