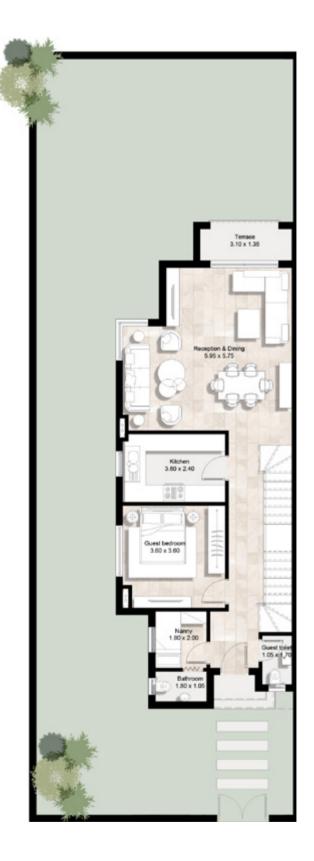

#### GROUND FLOOR

| Total Area           | 217 m²        |
|----------------------|---------------|
| Terrace              | 3.10 x 1.35 m |
| Reception and Dining | 5.95 x 5.75 m |
| Kitchen              | 3.60 x 2.40 m |
| Guest Bedroom        | 3.60 x 3.60 m |
| Nanny's Room         | 1.80 x 2.00 m |
| Nanny's Bathroom     | 1.80 x 1.05 m |
| Guest Toilet         | 1.05 x 1.70 m |

GROUND FLOOR

C E N T R A L — FLOOR PLANS