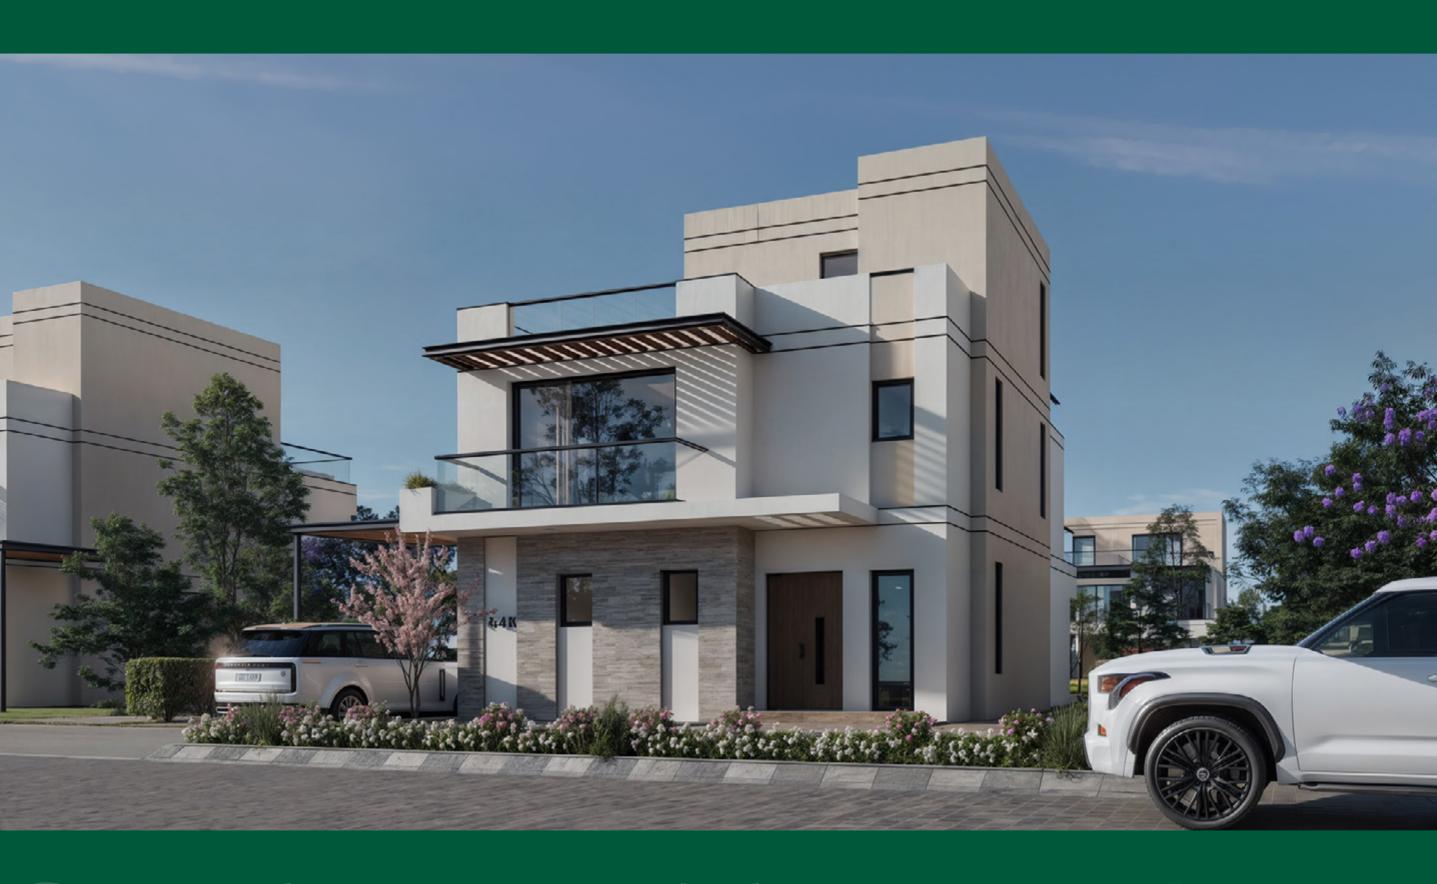

# HYDE PARK C E N T R A L

Town, Twin & Standalone villas



## Masterplan



## C E N T R A I





















FLOORPLANS





## STANDALONE VILLA 1

#### GROUND FLOOR

| Total Area           | 240 m <sup>2</sup> |
|----------------------|--------------------|
| Reception and dining | 6.40 x 6.40 m      |
| Kitchen              | 3.00 x 3.75 m      |
| Nanny's Room         | 1.35 x 2.25 m      |
| Nanny's bathroom     | 1.10 x 1.30 m      |
| Laundry              | 1.35 x 1.60 m      |
| Guest Toilet         | 2.40 x 1.10 m      |
| Terrace              | 1.75 x 3.85 m      |

#### Disclaime

All renders and visual materials are for illustrative purposes only. Actual areas may vary from the standard figures. All dimensions are measured to structural elements. HPD reserves the right to make minor modifications without notice.



GROUND FLOOR

### STANDALONE VILLA 1

#### FIRST FLOOR

| Total Area      | 240 m²