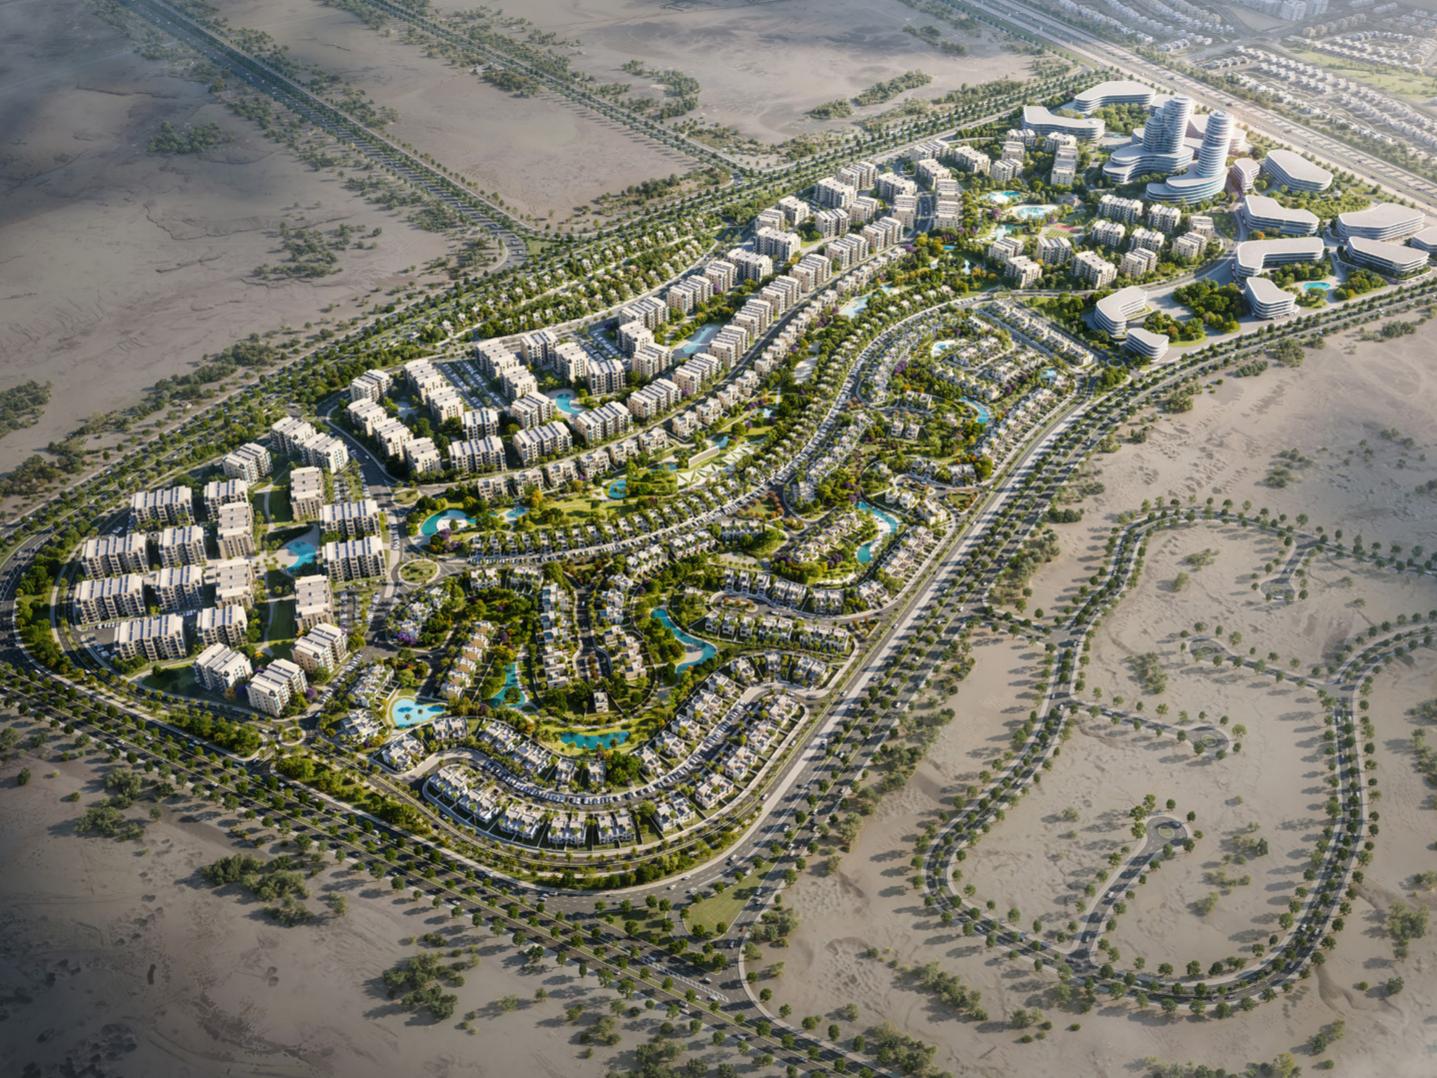

# HYDE PARK C E N T R A L

Town, Twin & Standalone villas



## Masterplan



## C E N T R A I





















FLOORPLANS





## STANDALONE VILLA 1

#### GROUND FLOOR

| Total Area           | 240 m <sup>2</sup> |
|----------------------|--------------------|
| Reception and dining | 6.40 x 6.40 m      |
| Kitchen              | 3.00 x 3.75 m      |
| Nanny's Room         | 1.35 x 2.25 m      |
| Nanny's bathroom     | 1.10 x 1.30 m      |
| Laundry              | 1.35 x 1.60 m      |
| Guest Toilet         | 2.40 x 1.10 m      |
| Terrace              | 1.75 x 3.85 m      |

#### Disclaime

All renders and visual materials are for illustrative purposes only. Actual areas may vary from the standard figures. All dimensions are measured to structural elements. HPD reserves the right to make minor modifications without notice.



GROUND FLOOR

### STANDALONE VILLA 1

#### FIRST FLOOR