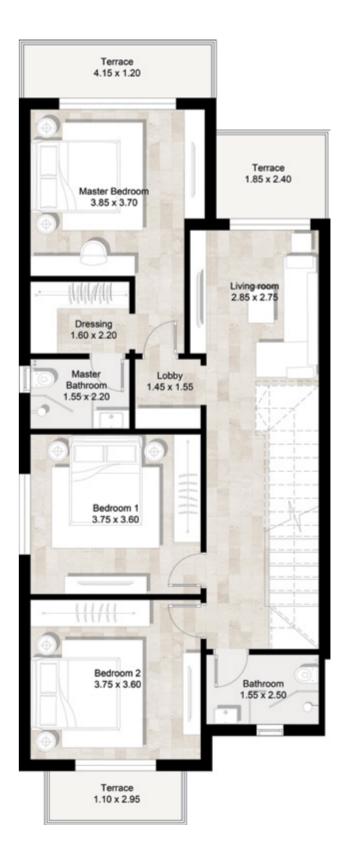

### STANDALONE VILLA 1

#### FIRST FLOOR

| Total Area      | 240 m²        |
|-----------------|---------------|
| Master Bedroom  | 3.85 x 3.70 m |
| Dressing Room   | 1.60 x 2.20 m |
| Master Bathroom | 1.55 x 2.20 m |
| Living room     | 2.85 x 2.75 m |
| Terrace         | 4.15 x 1.20 m |
| Bathroom        | 1.55 x 2.50 m |
| Bedroom 1       | 3.75 x 3.60 m |
| Bedroom 2       | 3.75 x 3.60 m |
| Terrace         | 1.85 x 2.40 m |
| Terrace         | 1.10 x 2.95 m |
| Lobby           | 1.45 x 1.55 m |