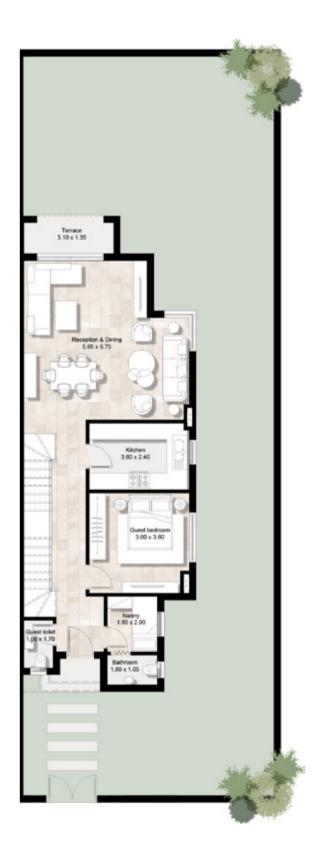

## TWINHOUSE A

#### GROUND FLOOR

| Total Area           | 217 m²        |
|----------------------|---------------|
| Terrace              | 3.10 x 1.35 m |
| Reception and Dining | 5.95 x 5.75 m |
| Kitchen              | 3.60 x 2.40 m |
| Guest Bedroom        | 3.60 x 3.60 m |
| Nanny's Room         | 1.80 x 2.00 m |
| Nanny's Bathroom     | 1.80 x 1.05 m |
| Guest Toilet         | 1.05 x 1.70 m |