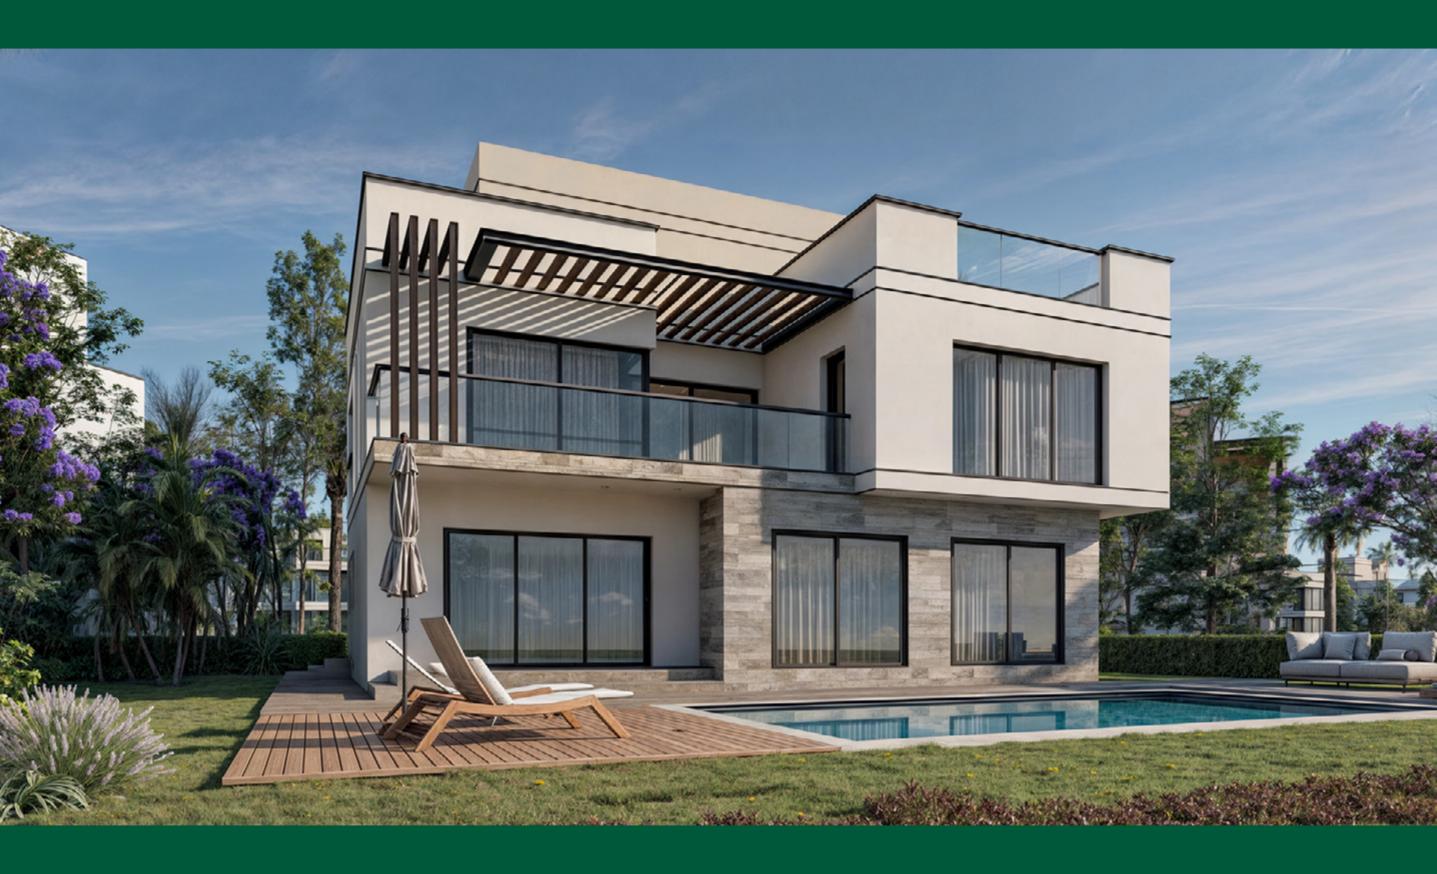

g Room                 | 2.65 x 1.70 m      |
| Master Bathroom               | 1.80 x 2.00 m      |
| Living room                   | 3.75 x 3.35 m      |
| Terrace                       | 3.75 x 1.40 m      |
| Staircase, Elevator and Lobby | 3.75 x 4.05 m      |
| Bathroom                      | 1.80 x 2.00 m      |
| Bedroom 1                     | 3.60x 3.60 m       |
| Ensuite Bathroom              | 1.80 x 1.85 m      |
| Bedroom 2                     | 3.75 x 4.15 m      |



#### FIRST FLOOR

#### Disclaimer

### STANDALONE VILLA 2

#### PENTHOUSE

| Total Area        | 265 m <sup>2</sup> |
|-------------------|--------------------|
| Living Room       | 3.05 x 4.05 m      |
| Toilet            | 1.10 x 1.60 m      |
| Roof Terrace Area | 79 sqm             |



#### PENTHOUSE





## C E N T R A I

### STANDALONE VILLA 3

#### GROUND FLOOR

| Total Area       | 330 m <sup>2</sup> |
|------------------|--------------------|
| Reception        | 6.40 x 5.15 m      |
| Dining           | 3.70 x 4.40 m      |
| Kitchen          | 3.50 x 4.30 m      |
| Nanny's Room     | 1.50 x 2.80 m      |
| Nanny's bathroom | 1.70 x 1.00 m      |
| Guest Bedroom    | 3.40 x 3.60 m      |
| Guest Toilet     | 1.70 x 1.25 m      |
| Driver room      | 1.83 x 2.00 m      |
| Driver Bathroom  | 2.00 x 0.95 m      |
| Entrance Lobby   | 1.25 x 1.53 m      |
| Corridor         | 6.45 x 1.80 m      |



GROUND FLOOR

### STANDALONE VILLA 3

#### FIRST FLOOR

| Total Area      | 330 m²        |
|-----------------|---------------|
| Master Bedroom  | 3.80 x 4.00 m |
| Dressing Room   | 1.70