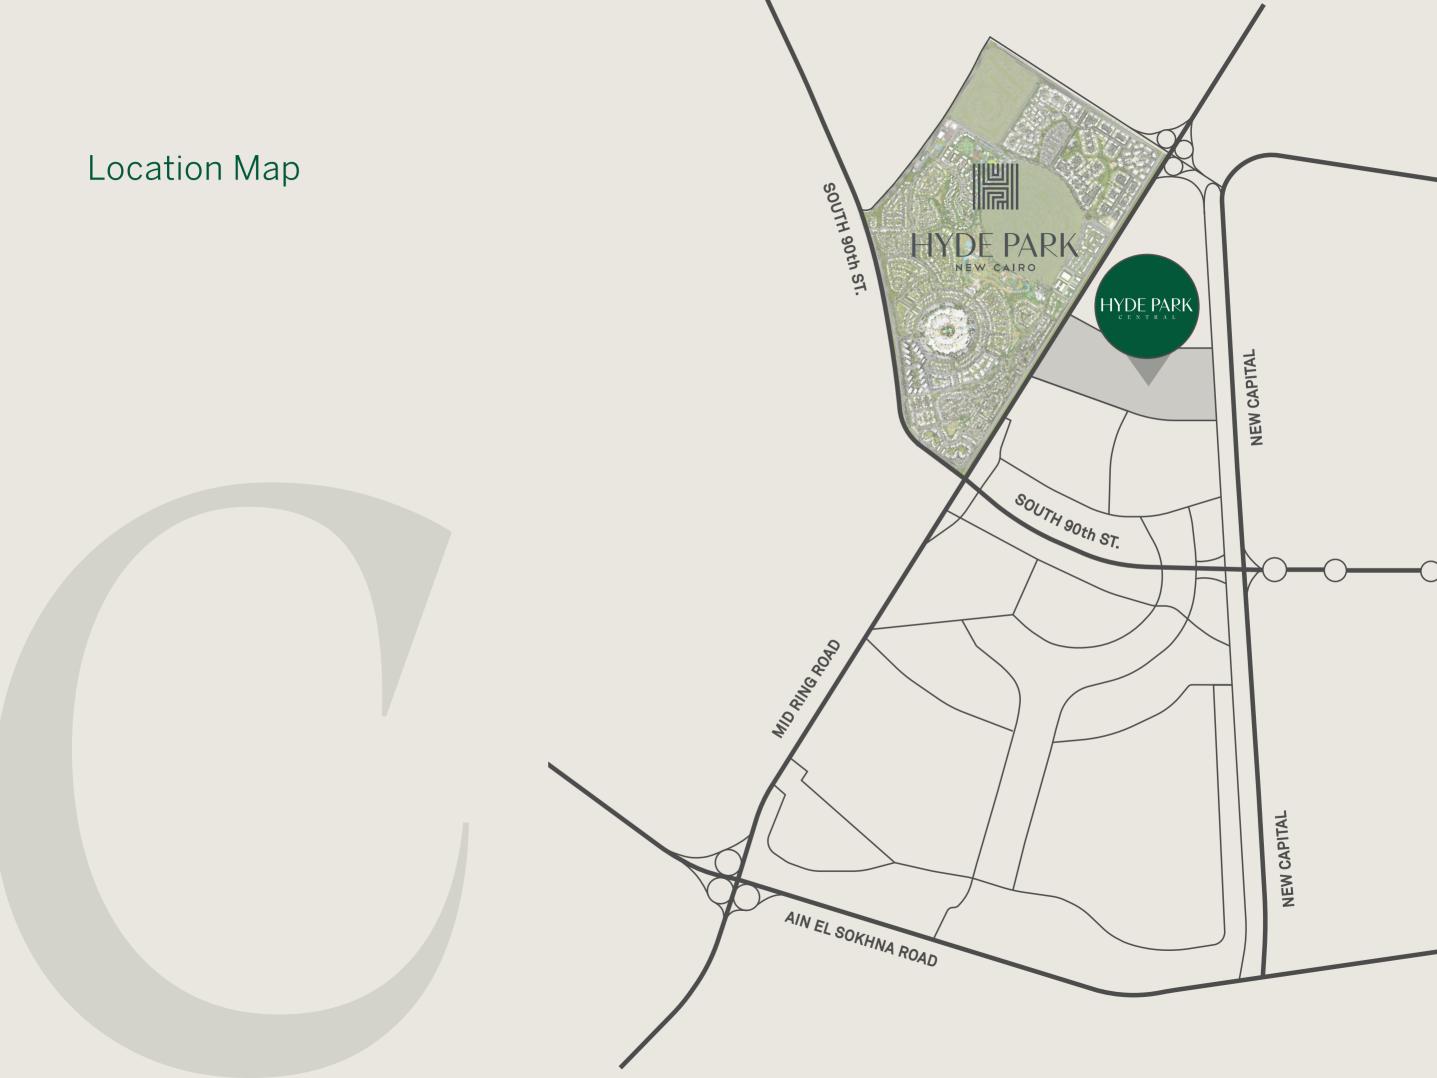

# HYDE PARK C E N T R A L

Town, Twin & Standalone villas



## Masterplan



## C E N T R A I





















FLOORPLANS





## STANDALONE VILLA 1

#### GROUND FLOOR

| Total Area           | 240 m <sup>2</sup> |
|----------------------|--------------------|
| Reception and dining | 6.40 x 6.40 m      |
| Kitchen              | 3.00 x 3.75 m      |
| Nanny's Room         | 1.35 x 2.25 m      |
| Nanny's bathroom     | 1.10 x 1.30 m      |
| Laundry              | 1.35 x 1.60 m      |
| Guest Toilet         | 2.40 x 1.10 m      |
| Terrace              | 1.75 x 3.85 m      |

#### Disclaime

All renders and visual materials are for illustrative purposes only. Actual areas may vary from the standard figures. All dimensions are measured to structural elements. HPD reserves the right to make minor modifications without notice.



GROUND FLOOR

### STANDALONE VILLA 1

#### FIRST FLOO