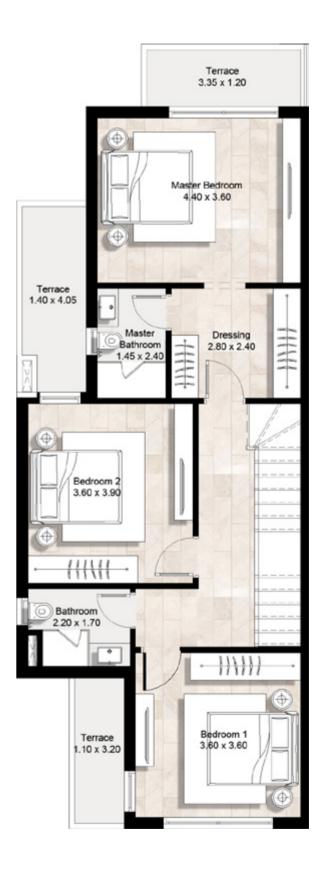

#### FIRST FLOOR

| Total Area      | 217 m²        |
|-----------------|---------------|
| Master Bedroom  | 4.40 x 3.60 m |
| Terrace         | 3.35 x 1.20 m |
| Dressing Room   | 2.80 x 2.40 m |
| Master Bathroom | 1.45 x 2.40 m |
| Bedroom 1       | 3.60 x 3.60 m |
| Bedroom         | 3.60 x 3.90 m |
| Bathroom        | 2.20 x 1.70 m |
| Terrace         | 1.40 x 4.05 m |

FIRST FLOOR