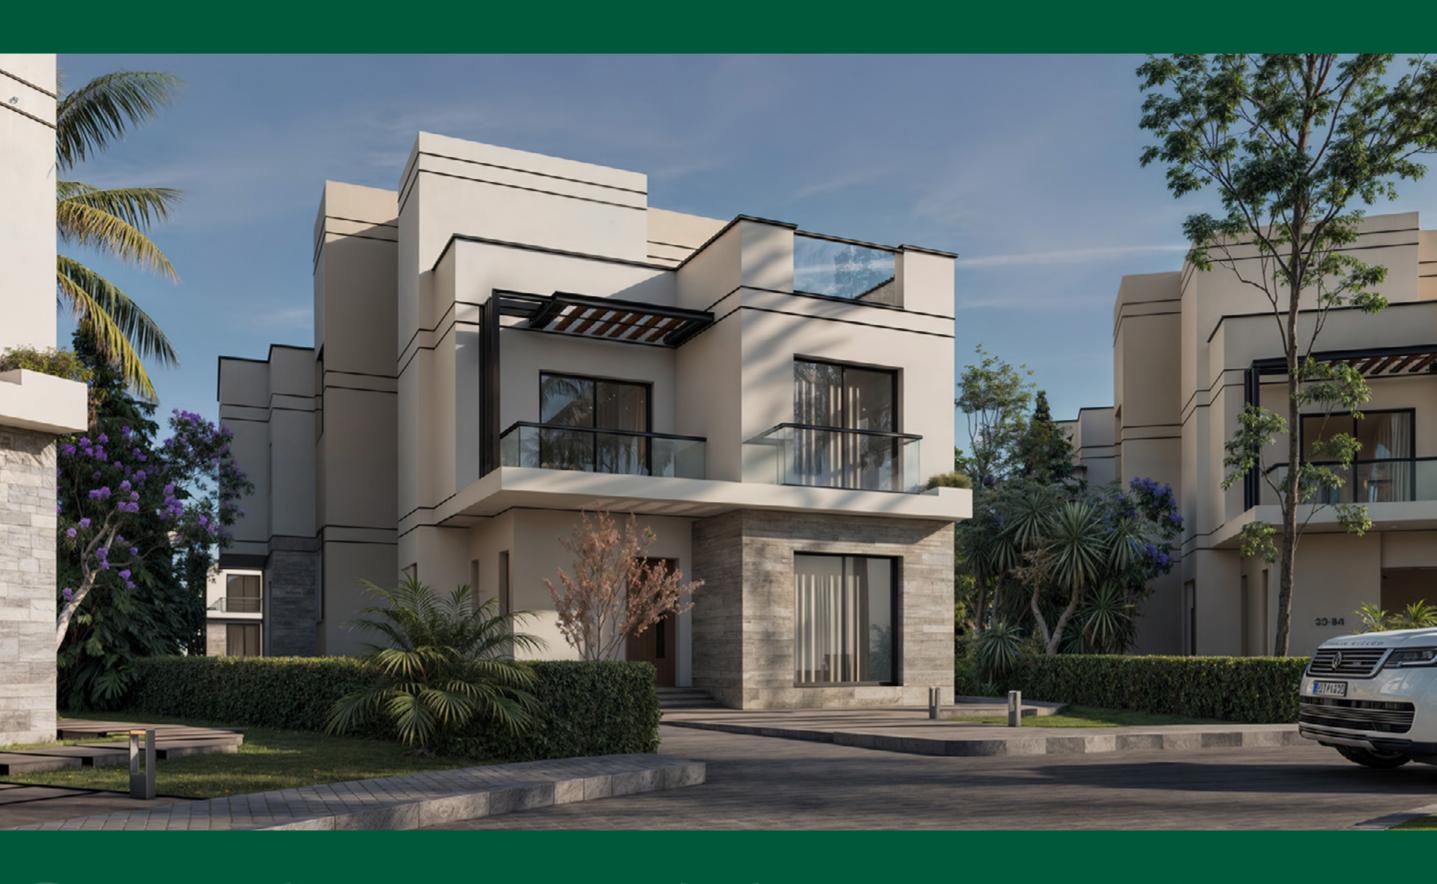

ing Room                 | 2.65 x 1.70 m      |
| Master Bathroom               | 1.80 x 2.00 m      |
| Living room                   | 3.75 x 3.35 m      |
| Terrace                       | 3.75 x 1.40 m      |
| Staircase, Elevator and Lobby | 3.75 x 4.05 m      |
| Bathroom                      | 1.80 x 2.00 m      |
| Bedroom 1                     | 3.60x 3.60 m       |
| Ensuite Bathroom              | 1.80 x 1.85 m      |
| Bedroom 2                     | 3.75 x 4.15 m      |



#### FIRST FLOOR

#### Disclaimer

### STANDALONE VILLA 2

#### PENTHOUSE

| Total Area        | 265 m <sup>2</sup> |
|-------------------|--------------------|
| Living Room       | 3.05 x 4.05 m      |
| Toilet            | 1.10 x 1.60 m      |
| Roof Terrace Area | 79 sqm             |



#### PENTHOUSE





## C E N T R A I

### STANDALONE VILLA 3

#### GROUND FLOOR

| Total Area       | 330 m <sup>2</sup> |
|------------------|--------------------|
| Reception        | 6.40 x 5.15 m      |
| Dining           | 3.70 x 4.40 m      |
| Kitchen          | 3.50 x 4.30 m      |
| Nanny's Room     | 1.50 x 2.80 m      |
| Nanny's bathroom | 1.70 x 1.00 m      |
| Guest Bedroom    | 3.40 x 3.60 m      |
| Guest Toilet     | 1.70 x 1.25 m      |
| Driver room      | 1.83 x 2.00 m      |
| Driver Bathroom  | 2.00 x 0.95 m      |
| Entrance Lobby   | 1.25 x 1.53 m      |
| Corridor         | 6.45 x 1.80 m      |



GROUND FLOOR

### STANDALONE VILLA 3

#### FIRST FLOOR

| Total Area      | 330 m²        |
|-----------------|---------------|
| Master Bedroom  | 3.80 x 4.00 m |
| Dressing Room   | 1.