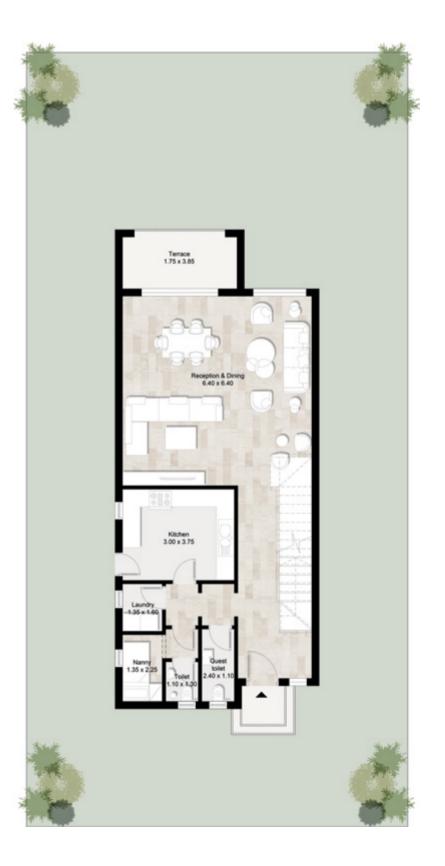

## STANDALONE VILLA 1

#### GROUND FLOOR

| Total Area           | 240 m <sup>2</sup> |
|----------------------|--------------------|
| Reception and dining | 6.40 x 6.40 m      |
| Kitchen              | 3.00 x 3.75 m      |
| Nanny's Room         | 1.35 x 2.25 m      |
| Nanny's bathroom     | 1.10 x 1.30 m      |
| Laundry              | 1.35 x 1.60 m      |
| Guest Toilet         | 2.40 x 1.10 m      |
| Terrace              | 1.75 x 3.85 m      |