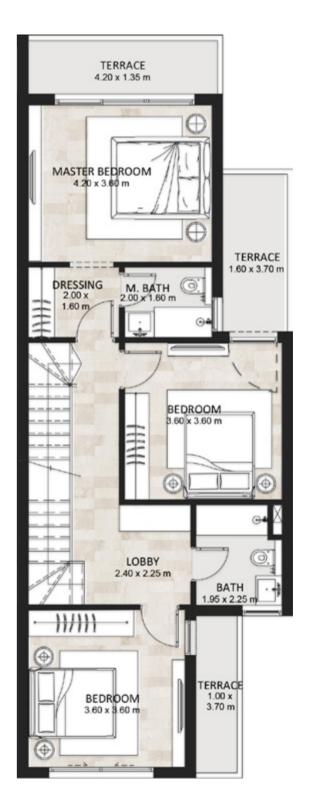

### **TOWNHOUSE**

#### FIRST FLOOR

| Total Area      | 212 m²        |
|-----------------|---------------|
| Master Bedroom  | 4.20 x 3.60 m |
| Terrace         | 4.20x1.35 m   |
| Dressing Room   | 2.00 x 1.60 m |
| Master Bathroom | 1.60 x 2.00 m |
| Bedroom 1       | 3.60 x 3.60 m |
| Terrace         | 1.60 x 3.70 m |
| Bedroom 2       | 3.60 x 3.60 m |
| Bathroom        | 2.25 x 1.95 m |
| Lobby           | 2.40 x 2.25 m |
| Terrace         | 1.00 x 3.70 m |

#### Disclaimer

All renders and visual materials are for illustrative purposes only. Actual areas may vary from the standard figures. All dimensions are measured to structural elements. HPD reserves the right to make minor modifications without notice.

FIRST FLOOR