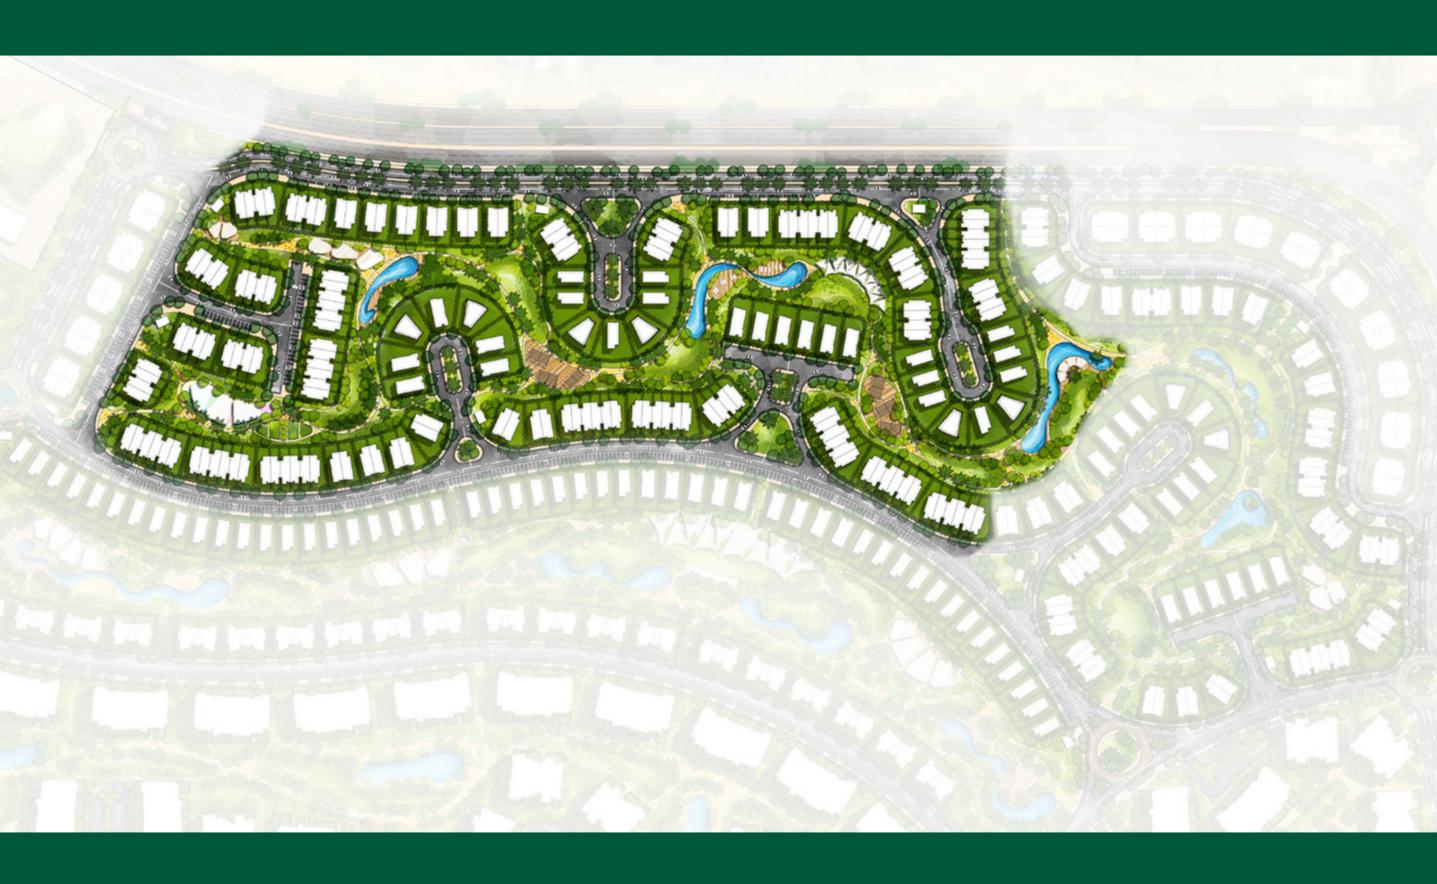

# HYDE PARK C E N T R A L

Town, Twin & Standalone villas



## Masterplan



## C E N T R A I





















FLOORPLANS





## STANDALONE VILLA 1

#### GROUND FLOOR

| Total Area           | 240 m <sup>2</sup> |
|----------------------|--------------------|
| Reception and dining | 6.40 x 6.40 m      |
| Kitchen              | 3.00 x 3.75 m      |
| Nanny's Room         | 1.35 x 2.25 m      |
| Nanny's bathroom     | 1.10 x 1.30 m      |
| Laundry              | 1.35 x 1.60 m      |
| Guest Toilet         | 2.40 x 1.10 m      |
| Terrace              | 1.75 x 3.85 m      |

#### Disclaime

All renders and visual materials are for illustrative purposes only. Actual areas may vary from the standard figures. All dimensions are measured to structural elements. HPD reserves the right to make minor modifications without notice.



GROUND FLOOR

### STANDALONE VILLA 1

#### FIRST FL