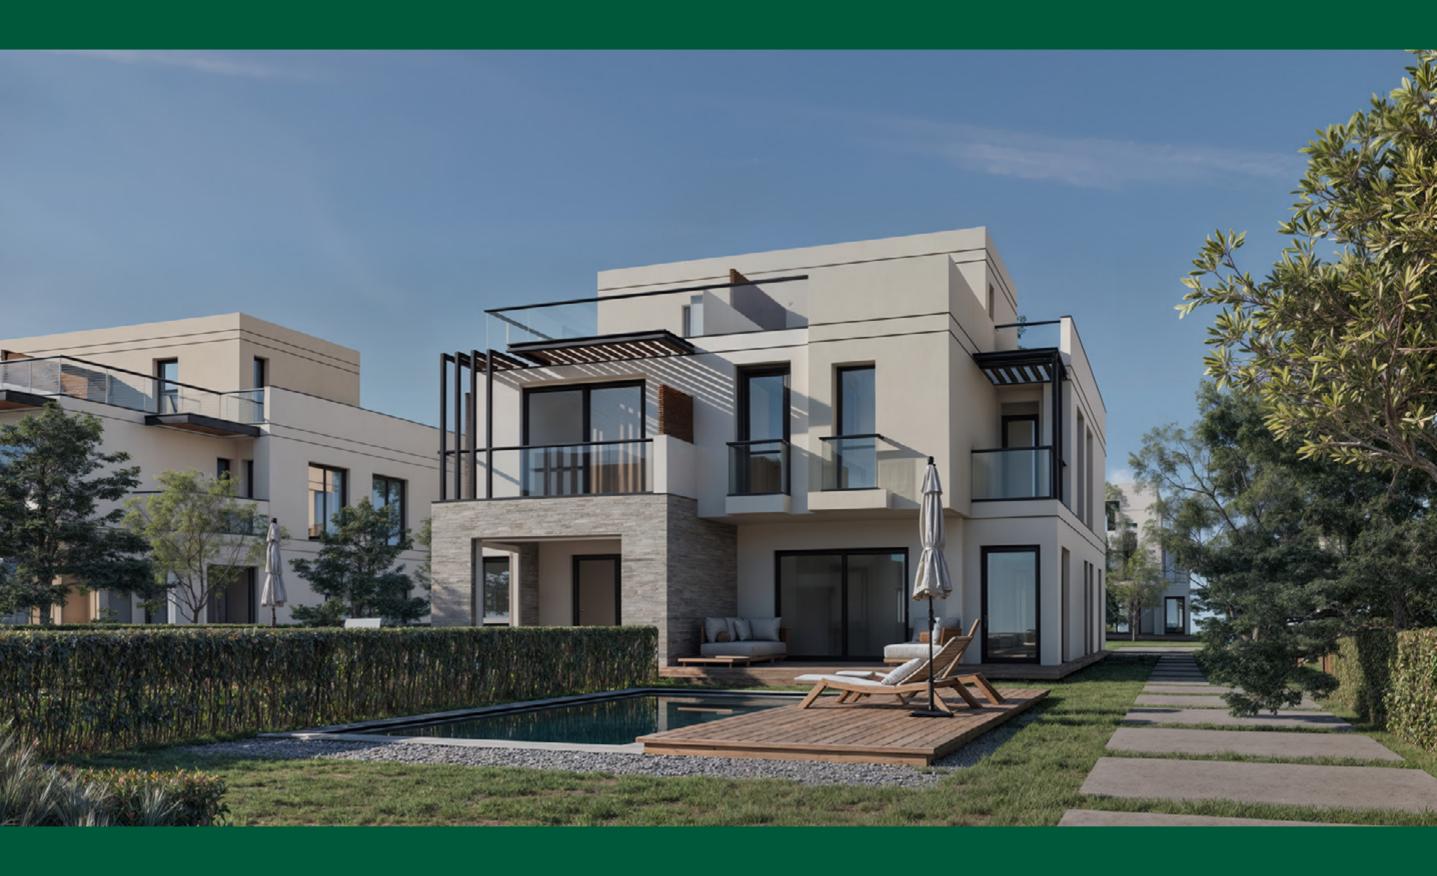

e         | 1.00 x 3.70 m |



#### Disclaimer

All renders and visual materials are for illustrative purposes only. Actual areas may vary from the standard figures. All dimensions are measured to structural elements. HPD reserves the right to make minor modifications without notice.



FIRST FLOOR

## **TOWNHOUSE**

#### ROOF FLOOR

| Total Area   | 212 m <sup>2</sup> |
|--------------|--------------------|
| Roof Terrace | 58 sqm             |
| Penthouse    | 3.10 x 3.10 m      |
| Toilet       | 1.30 x 1.80 m      |



#### Disclaimer

All renders and visual materials are for illustrative purposes only. Actual areas may vary from the standard figures. All dimensions are measured to structural elements. HPD reserves the right to make minor modifications without notice.



ROOF FLOOR





C E N T R A I

## TWINHOUSE A

#### GROUND FLOOR

| Total Area           | 217 m²        |
|----------------------|---------------|
| Terrace              | 3.10 x 1.35 m |
| Reception and Dining | 5.95 x 5.75 m |
| Kitchen              | 3.60 x 2.40 m |
| Guest Bedroom        | 3.60 x 3.60 m |
| Nanny's Room         | 1.80 x 2.00 m |
| Nanny's Bathroom     | 1.80 x 1.05 m |
| Guest Toilet         | 1.05 x 1.70 m |



#### Disclaimer

All renders and visual materials are for illustrative purposes only. Actual areas may vary from the standard figures. All dimensions are measured to structural elements. HPD reserves the right to make minor modifications without notice.



GROUND FLOOR

C E N T R A L — FLOOR PLANS

### **TWINHOUSE A**

#### FIRST FLOOR

| Total Area      | 217 m²        |
|