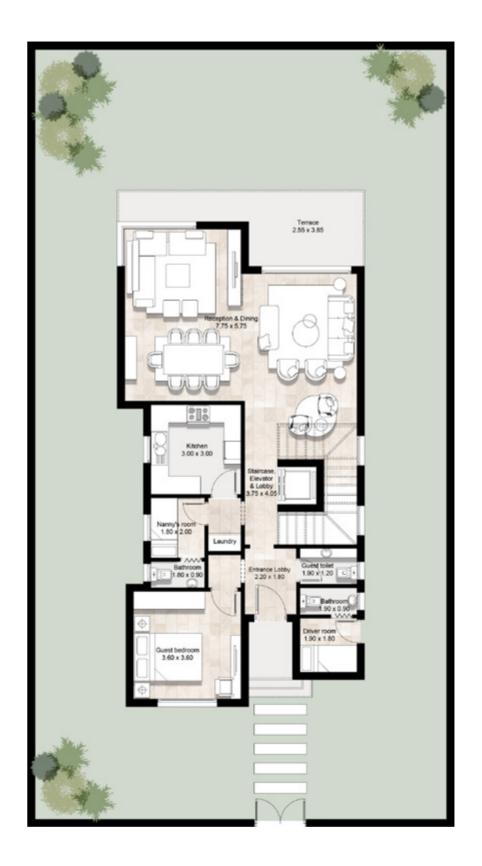

#### GROUND FLOOR

| Total Area                    | 265 m <sup>2</sup> |
|-------------------------------|--------------------|
| Reception and dining          | 7.75 x 5.75 m      |
| Kitchen                       | 3.00 x 3.00 m      |
| Staircase, Elevator and Lobby | 3.75 x 4.05 m      |
| Nanny's Room                  | 1.80 x2.00 m       |
| Nanny's bathroom              | 1.80 x 0.90 m      |
| Laundry                       | 1.10 x 1.8 m       |
| Guest Bedroom                 | 3.60 x 3.60 m      |
| Guest Toilet                  | 1.90 x 1.20 m      |
| Driver room                   | 1.90 x 1.80 m      |
| Driver Bathroom               | 1.90 x 0.90 m      |
| Entrance Lobby                | 2.20 x 1.80 m      |
| Terrace                       | 2.55 x 3.85 m      |

#### Disclaime

All renders and visual materials are for illustrative purposes only. Actual areas may vary from the standard figures. All dimensions are measured to structural elements. HPD reserves the right to make minor modifications without notice.

GROUND FLOOR