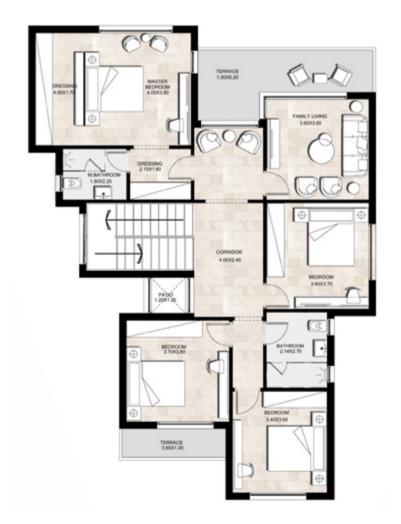

#### FIRST FLOOR

| Total Area      | 330 m²        |
|-----------------|---------------|
| Master Bedroom  | 3.80 x 4.00 m |
| Dressing Room   | 1.70 x 4.00 m |
| Dressing Room 2 | 1.80 x 2.15 m |
| Master Bathroom | 1.80 x 2.25 m |
| Living room     | 3.60 x 3.60 m |
| Terrace1        | 6.20 x 1.50 m |
| Terrace2        | 3.65 x 1.00 m |
| Bathroom        | 2.14 x 2.70 m |
| Bedroom 1       | 3.60 x 3.75 m |
| Bedroom 2       | 3.40 x 3.60 m |
| Bedroom 3       | 3.60 x 3.70 m |

FIRST FLOOR