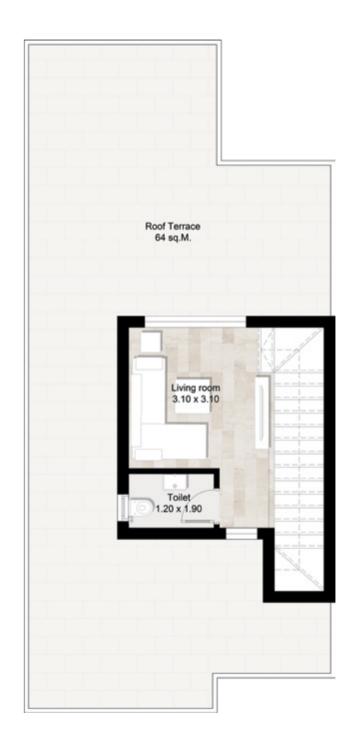

### STANDALONE VILLA 1

#### PENTHOUSE

| Total Area        | 240 m²        |
|-------------------|---------------|
| Living Room       | 3.10 x 3.10 m |
| Toilet            | 1.20 x 1.90 m |
| Roof Terrace Area | 64 sqm        |