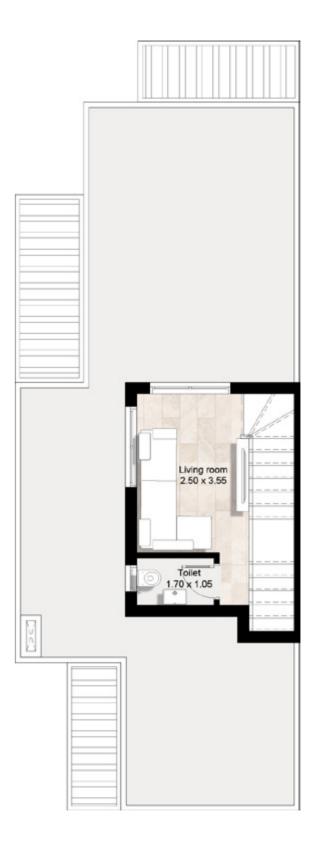

## TWINHOUSE A

#### PENTHOUSE

| Total Area   | 217 m <sup>2</sup> |
|--------------|--------------------|
| Roof Terrace | 57 sqm             |
| Penthouse    | 2.50 x 3.55 m      |
| Toilet       | 1.70 x 1.05 m      |

#### Disclaimer

All renders and visual materials are for illustrative purposes only. Actual areas may vary from the standard figures. All dimensions are measured to structural elements. HPD reserves the right to make minor modifications without notice.

PENTHOUSE