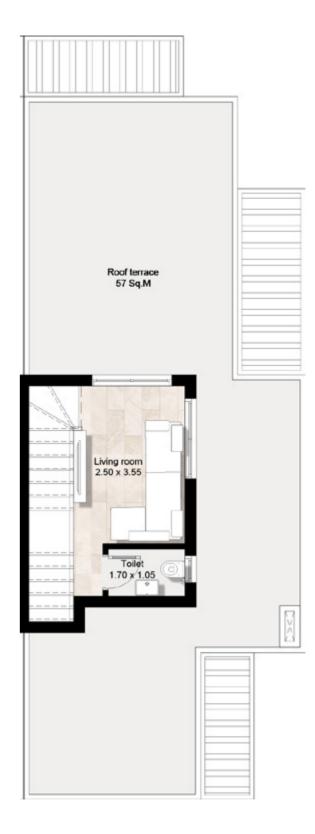

#### PENTHOUSE

| Total Area   | 217 m <sup>2</sup> |
|--------------|--------------------|
| Roof Terrace | 57 sqm             |
| Penthouse    | 2.50 x 3.55 m      |
| Toilet       | 1.70 x 1.05 m      |

#### Disclaimer

All renders and visual materials are for illustrative purposes only. Actual areas may vary from the standard figures. All dimensions are measured to structural elements. HPD reserves the right to make minor modifications without notice.

PENTHOUSE