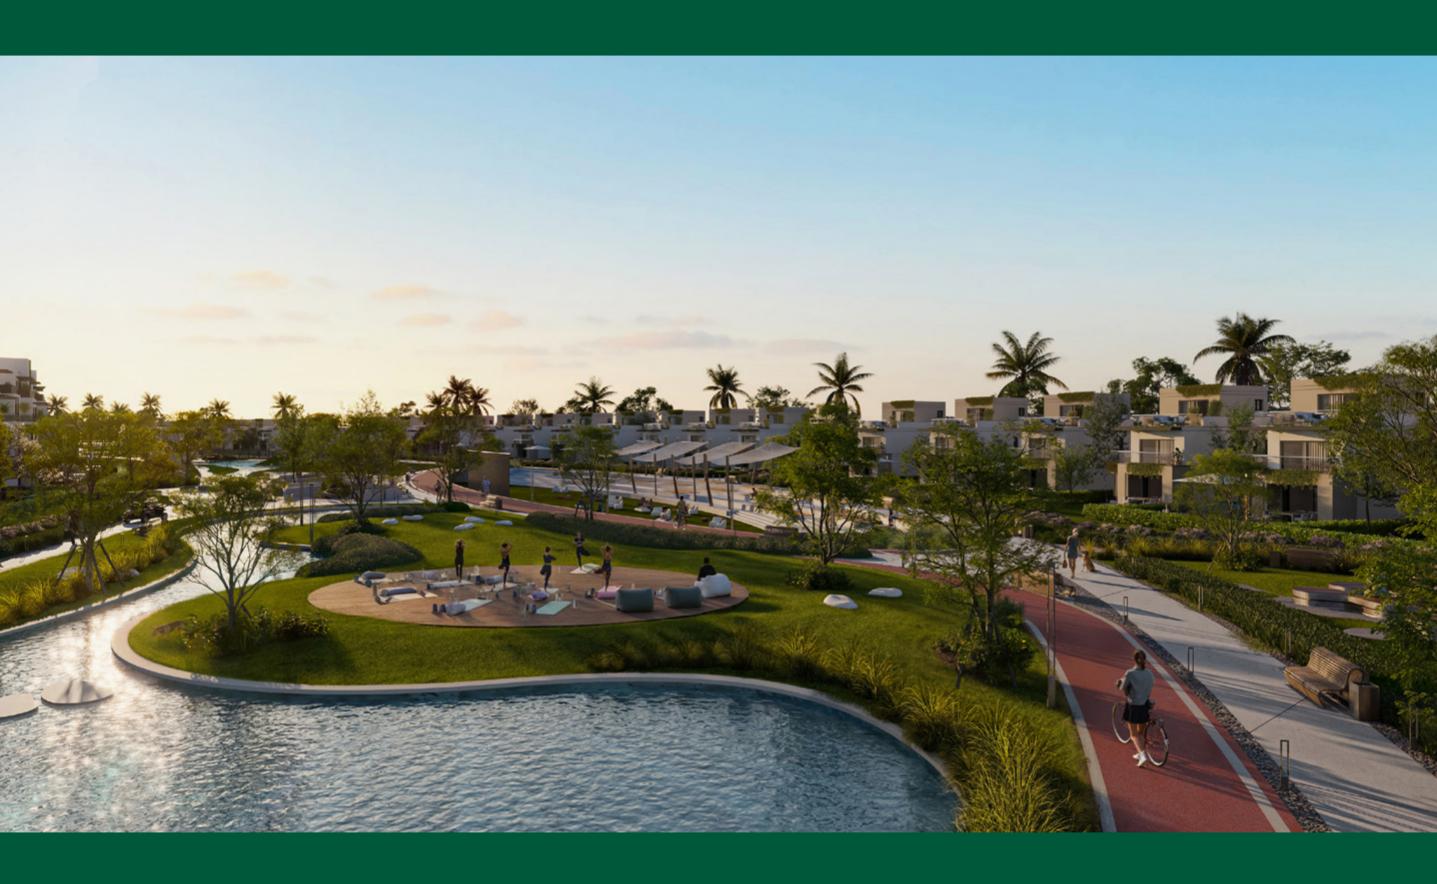

# HYDE PARK C E N T R A L

Town, Twin & Standalone villas



## Masterplan



## C E N T R A I





















FLOORPLANS





## STANDALONE VILLA 1

#### GROUND FLOOR

| Total Area           | 240 m <sup>2</sup> |
|----------------------|--------------------|
| Reception and dining | 6.40 x 6.40 m      |
| Kitchen              | 3.00 x 3.75 m      |
| Nanny's Room         | 1.35 x 2.25 m      |
| Nanny's bathroom     | 1.10 x 1.30 m      |
| Laundry              | 1.35 x 1.60 m      |
| Guest Toilet         | 2.40 x 1.10 m      |
| Terrace              | 1.75 x 3.85 m      |

#### Disclaime

All renders and visual materials are for illustrative purposes only. Actual areas may vary from the standard figures. All dimensions are measured to structural elements. HPD reserves the right to make minor modifications without notice.



GROUND FLOOR

### STANDALONE VILLA 1

#### FIRST FLOOR

| Total A