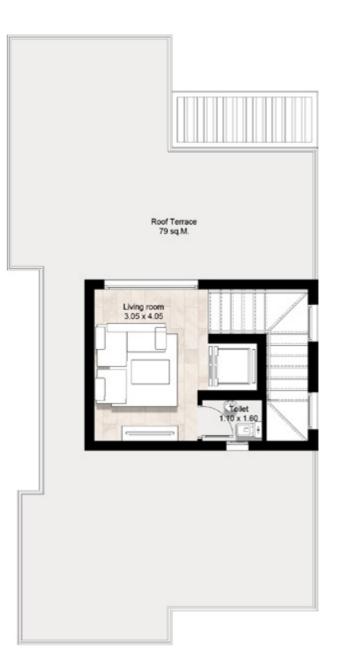

### STANDALONE VILLA 2

#### PENTHOUSE

| Total Area        | 265 m <sup>2</sup> |
|-------------------|--------------------|
| Living Room       | 3.05 x 4.05 m      |
| Toilet            | 1.10 x 1.60 m      |
| Roof Terrace Area | 79 sqm             |

#### PENTHOUSE