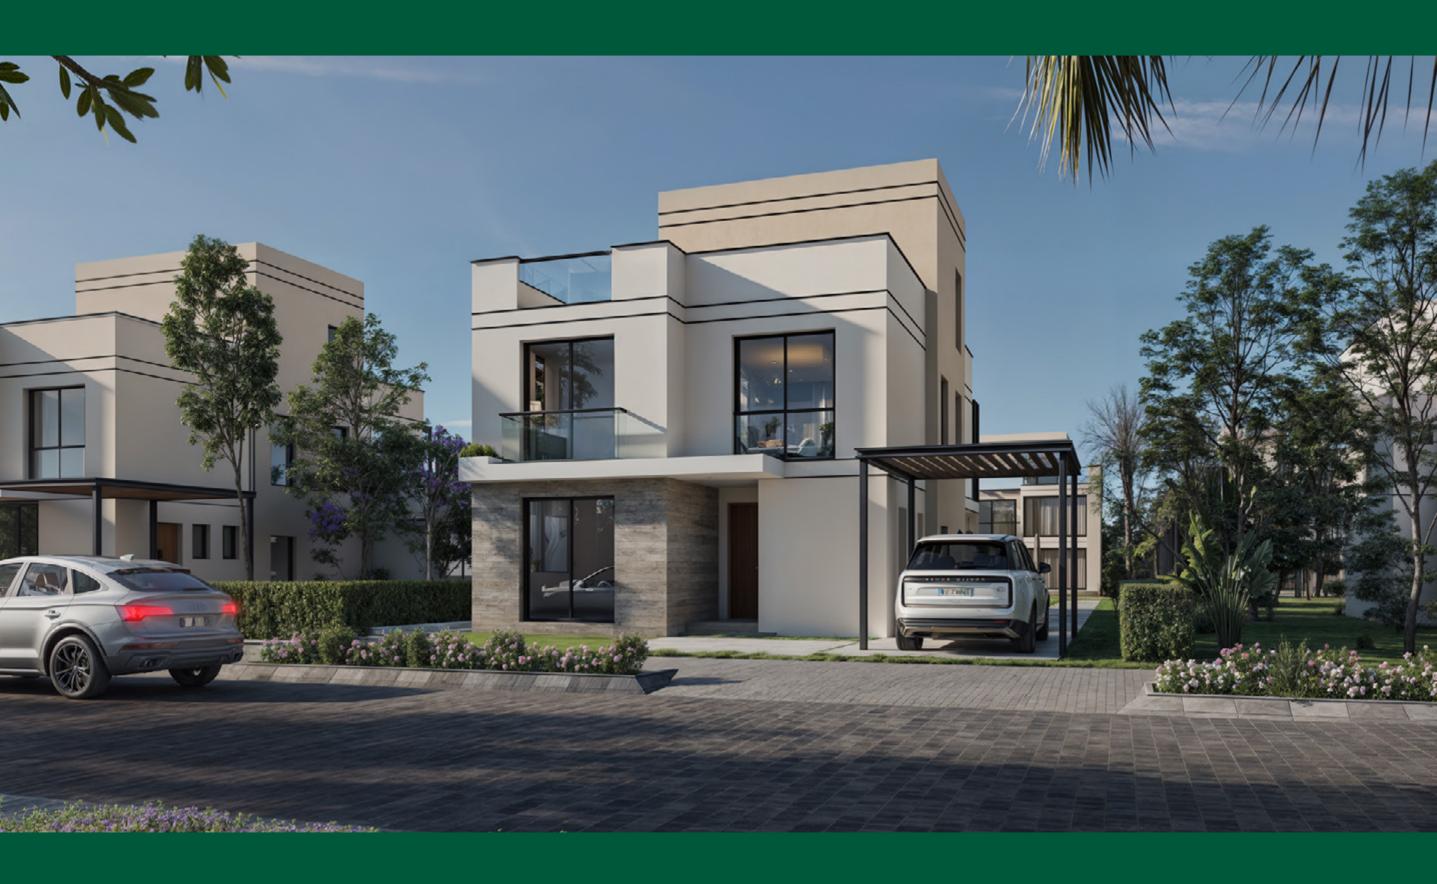

x 2.75 m |
| Terrace         | 4.15 x 1.20 m |
| Bathroom        | 1.55 x 2.50 m |
| Bedroom 1       | 3.75 x 3.60 m |
| Bedroom 2       | 3.75 x 3.60 m |
| Terrace         | 1.85 x 2.40 m |
| Terrace         | 1.10 x 2.95 m |
| Lobby           | 1.45 x 1.55 m |

#### Disclaime

All renders and visual materials are for illustrative purposes only. Actual areas may vary from the standard figures. All dimensions are measured to structural elements. HPD reserves the right to make minor modifications without notice.



FIRST FLOOR

### STANDALONE VILLA 1

#### PENTHOUSE

| Total Area        | 240 m²        |
|-------------------|---------------|
| Living Room       | 3.10 x 3.10 m |
| Toilet            | 1.20 x 1.90 m |
| Roof Terrace Area | 64 sqm        |



#### PENTHOUSE

#### Disclaimer





### STANDALONE VILLA 2

#### GROUND FLOOR

| Total Area                    | 265 m <sup>2</sup> |
|-------------------------------|--------------------|
| Reception and dining          | 7.75 x 5.75 m      |
| Kitchen                       | 3.00 x 3.00 m      |
| Staircase, Elevator and Lobby | 3.75 x 4.05 m      |
| Nanny's Room                  | 1.80 x2.00 m       |
| Nanny's bathroom              | 1.80 x 0.90 m      |
| Laundry                       | 1.10 x 1.8 m       |
| Guest Bedroom                 | 3.60 x 3.60 m      |
| Guest Toilet                  | 1.90 x 1.20 m      |
| Driver room                   | 1.90 x 1.80 m      |
| Driver Bathroom               | 1.90 x 0.90 m      |
| Entrance Lobby                | 2.20 x 1.80 m      |
| Terrace                       | 2.55