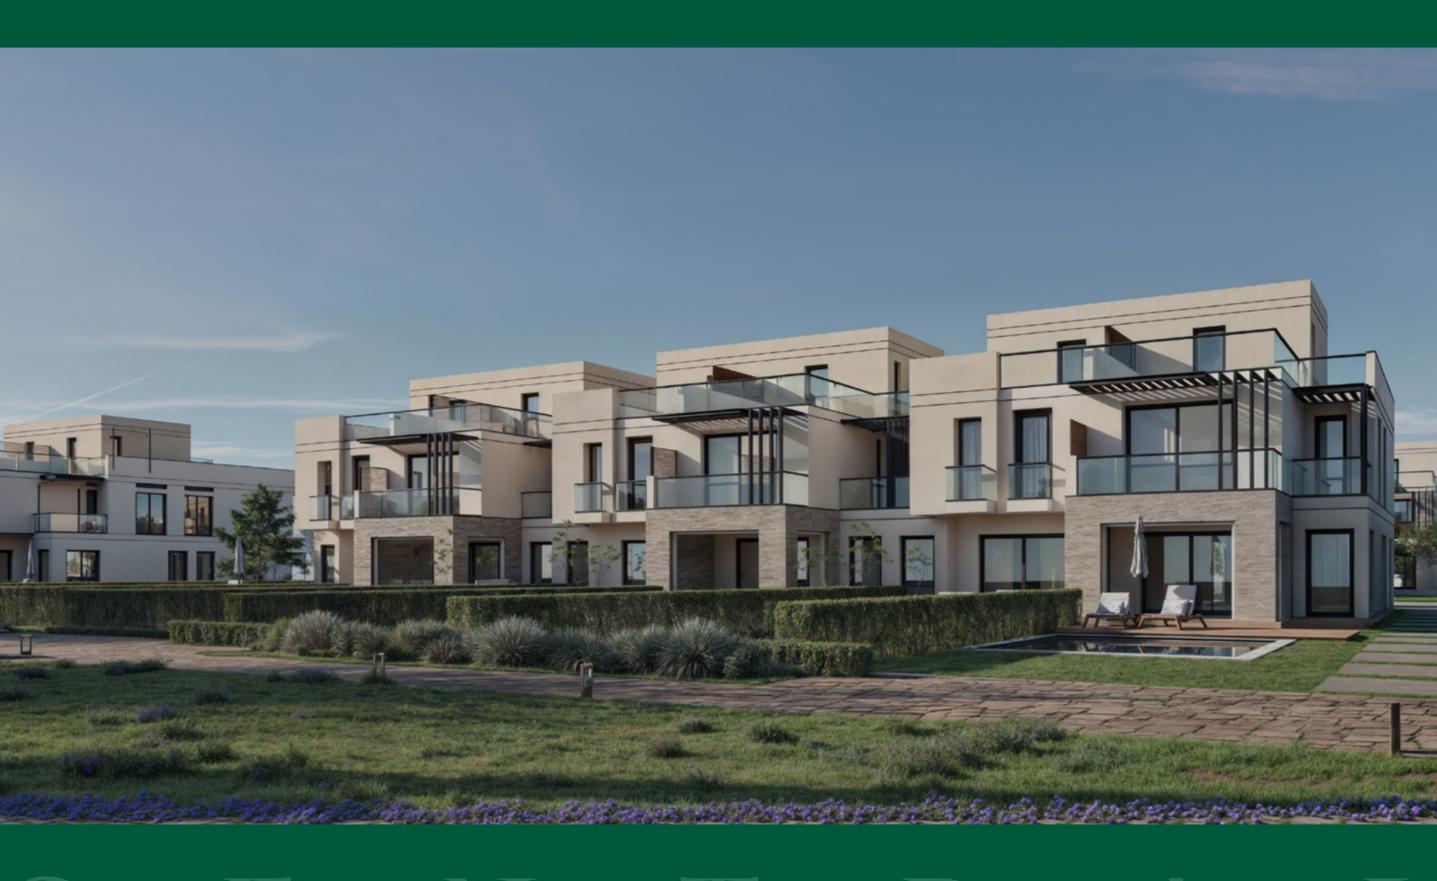

3       | 3.60 x 3.70 m |

#### Disclaime

All renders and visual materials are for illustrative purposes only. Actual areas may vary from the standard figures. All dimensions are measured to structural elements. HPD reserves the right to make minor modifications without notice.



FIRST FLOOR

### STANDALONE VILLA 3

#### PENTHOUSE

| Total Area        | 330 m²        |
|-------------------|---------------|
| Bedroom           | 3.50 x 3.65 m |
| Bathroom          | 2.30 x 1.55 m |
| Roof Terrace Area | 81 sqm        |

#### Disclaime

All renders and visual materials are for illustrative purposes only. Actual areas may vary from the standard figures. All dimensions are measured to structural elements. HPD reserves the right to make minor modifications without notice.



PENTHOUSE









## **TOWNHOUSE**

#### GROUND FLOOR

| Total Area           | 212 m²        |
|----------------------|---------------|
| Terrace              | 4.20x2.80 m   |
| Reception and Dining | 5.80x7.30 m   |
| Kitchen              | 3.25 x 2.50 m |
| Nanny's Room         | 1.90 x 2.00 m |
| Nanny's Bathroom     | 1.75 x 1.15 m |
| Guest Toilet         | 1.10 x 2.85 m |



#### Disclaimer

All renders and visual materials are for illustrative purposes only. Actual areas may vary from the standard figures. All dimensions are measured to structural elements. HPD reserves the right to make minor modifications without notice.



GROUND FLOOR

### **TOWNHOUSE**

#### FIRST FLOOR

| Total Area      | 212 m²        |
|-----------------|---------------|
| Master Bedroom  | 4.20 x 3.60 m |
| Terrace