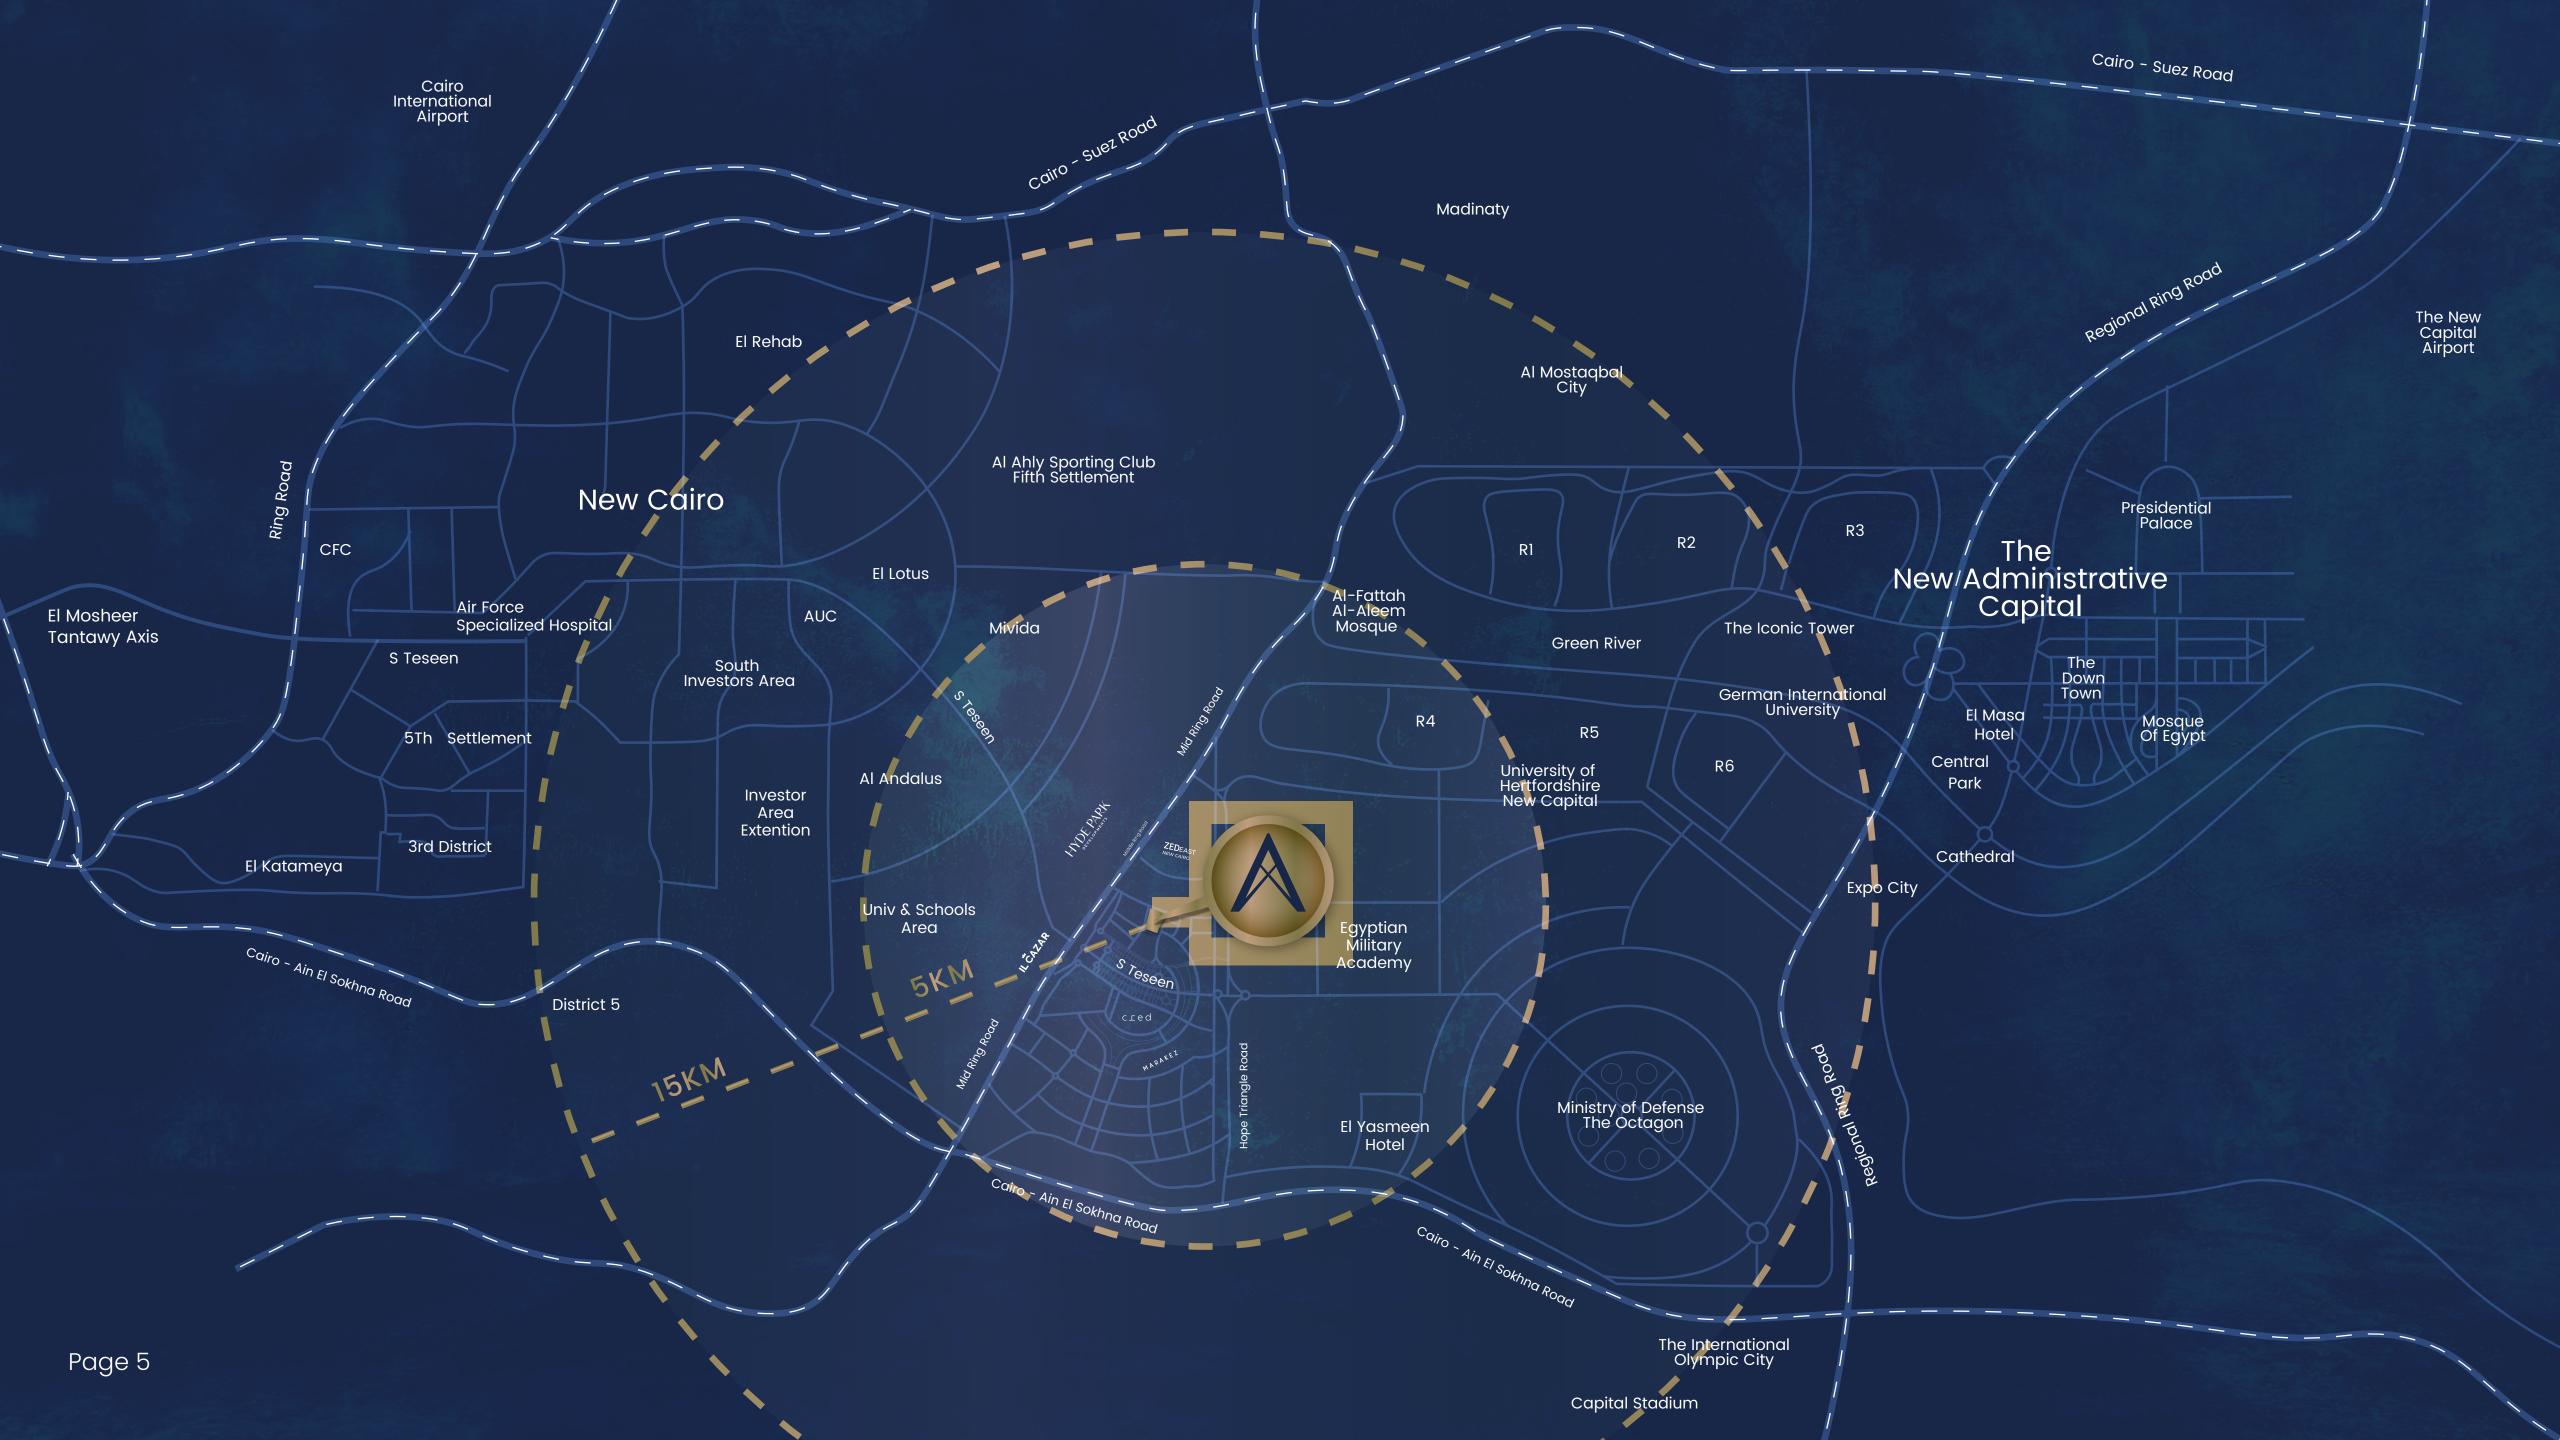

Introducing **ALCA New Cairo** – A Premier Residential Compound in the Heart of New Cairo's 6th Settlement.

**ALCA** is an exclusive, meticulously designed residential community located in one of the most sought-after areas of New Cairo's 6th Settlement. Surrounded by prestigious real estate developments, this prime location places residents in close proximity to the finest services, amenities, and infrastructure.

# Location

- Second piece from the Middle Ring Road
- 6<sup>th</sup> Settlement (Hope Triangle).
- In front of Z East and HydePark.
- Compound area 33 acres
- 26 blocks.
- G+4 Buildings.
- 16,000 meters Commercial Area.