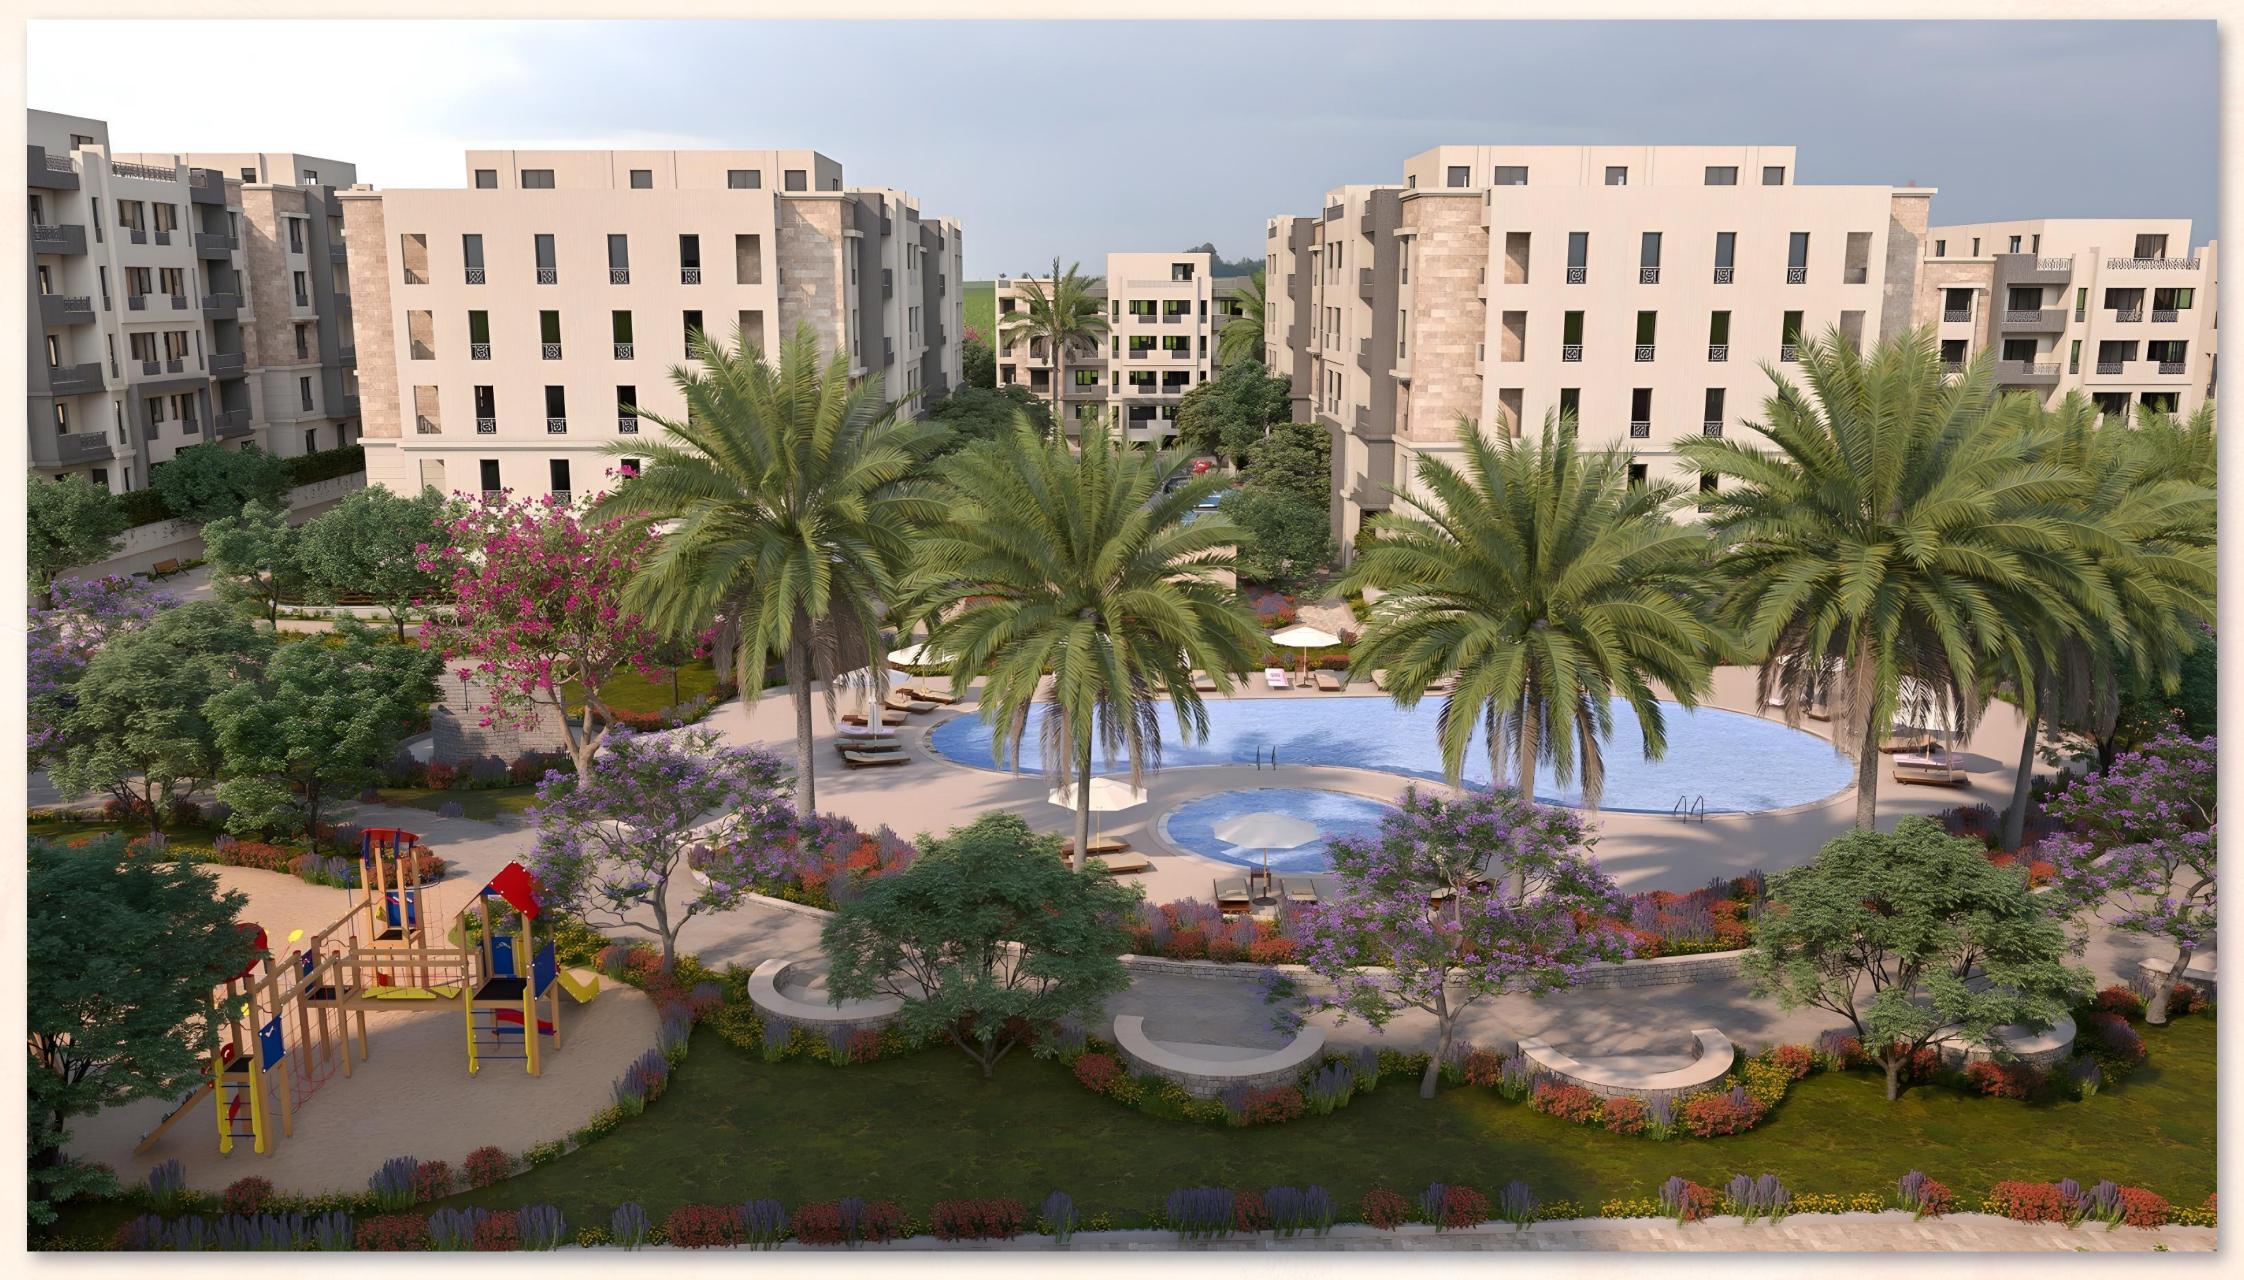

Barbecue Area

Running Track

Kids Play Area

Biking Track

8,200 m<sup>2</sup> Green Area

Swimming Pool

Pharmacy

A Green Haven In The Midst Of Modernity.

The 8,200 m² green park at ALCA New Cairo serves as a vibrant centerpiece, offering lush greenery and open spaces for relaxation, leisurely strolls, and family activities. Nestled within this serene landscape is a dedicated barbecue area, providing the perfect spot for outdoor gatherings and socializing with loved ones. Together, these spaces create a harmonious environment that blends tranquility with community engagement.

ALCA's swimming pool and kids' area provide the perfect combination of fun and relaxation. The pool offers a refreshing escape, while the dedicated children's play area ensures that young residents have a safe and enjoyable space to explore and socialize. These facilities are designed to cater to the whole family, enhancing the compound's sense of community and well-being.

Splash, Play, and Create Lasting Memories.