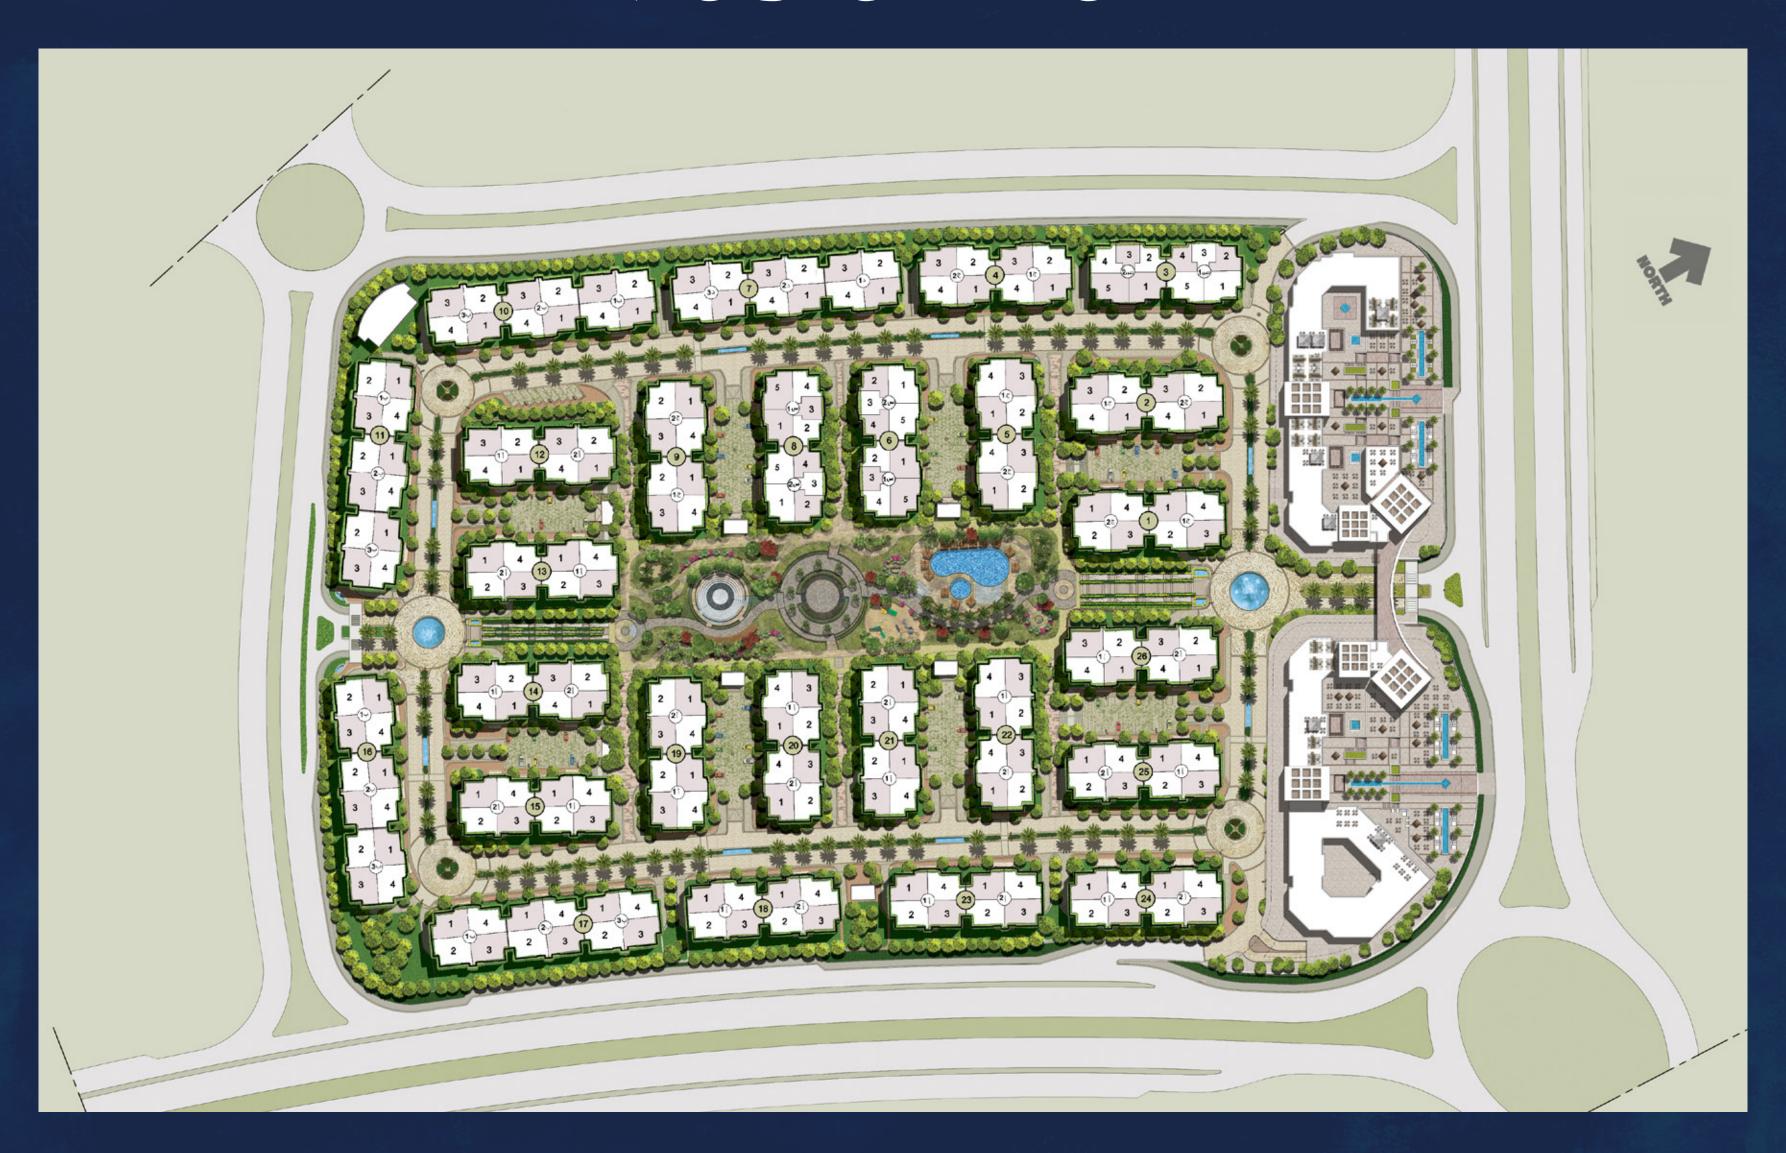

# Master Plan

# Location

- Second piece from the Middle Ring Road
- 6<sup>th</sup> Settlement (Hope Triangle).
- In front of Z East and HydePark.
- Compound area 33 acres
- 26 blocks.
- G+4 Buildings.
- 16,000 meters Commercial Area.

Spanning across 33 acres, **ALCA** offers a harmonious blend of modern living and luxury, featuring G+4 buildings designed to the highest standards of comfort and style. Residents can enjoy a beautifully landscaped 8,200 m<sup>2</sup> green park, providing a serene environment for relaxation and outdoor activities. Additionally, the 16,000 m<sup>2</sup> commercial mall enhances convenience, offering a variety of shopping, dining, and leisure options just steps away from home.