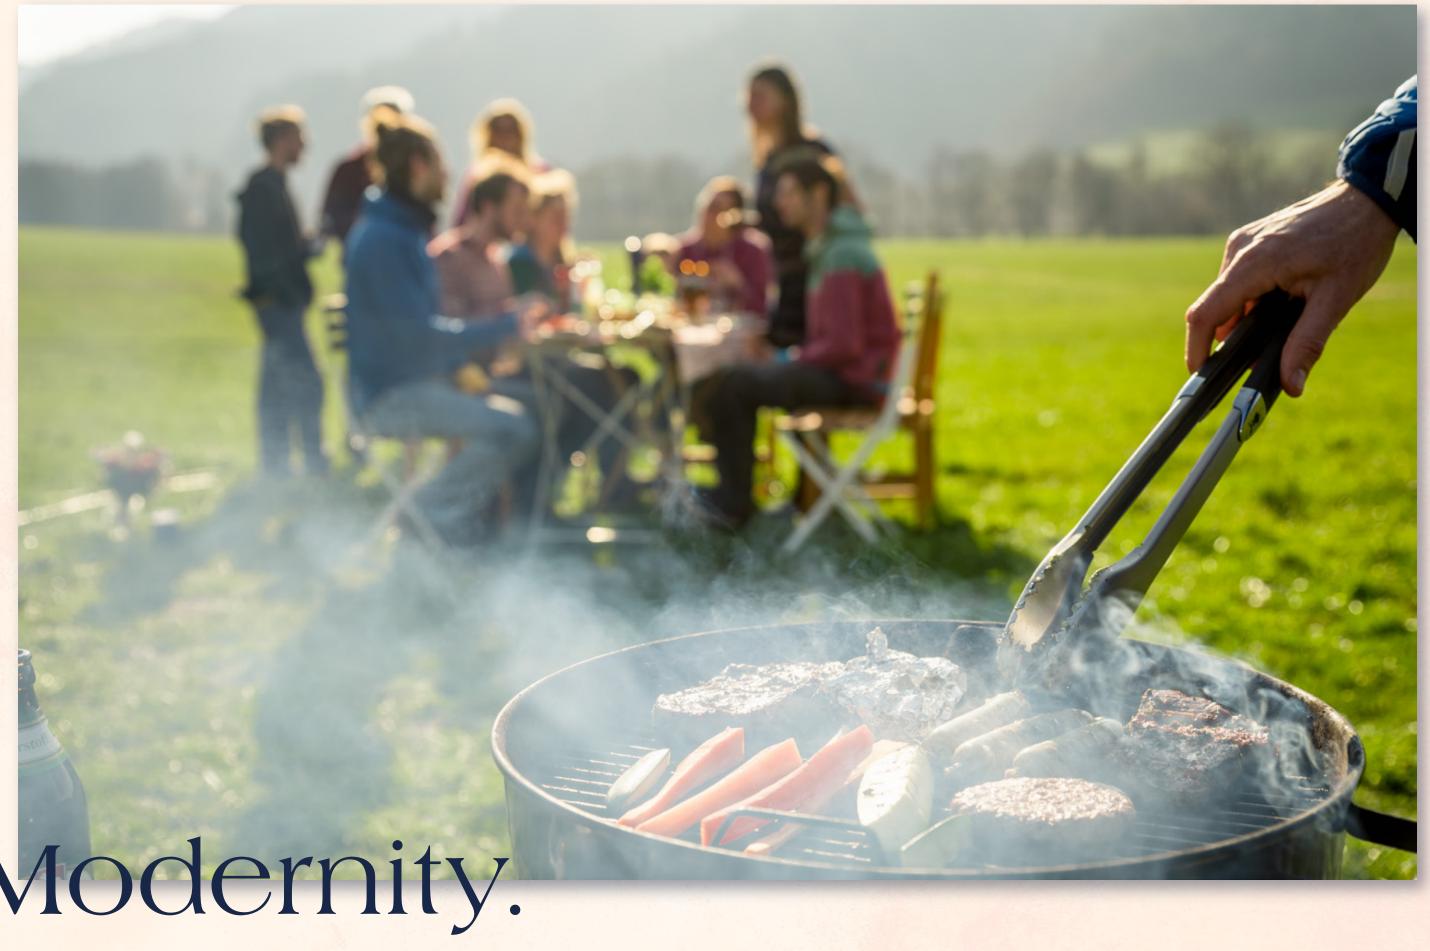

Barbecue Area

Running Track

Kids Play Area

Biking Track

8,200 m<sup>2</sup> Green Area

Swimming Pool

Pharmacy

A Green Haven In The Midst Of Modernity.

The 8,200 m² green park at ALCA New Cairo serves as a vibrant centerpiece, offering lush greenery and open spaces for relaxation, leisurely strolls, and family activities. Nestled within this serene landscape is a dedicated barbecue area, providing the perfect spot for outdoor gatherings and socializing with loved ones. Together, these spaces create a harmonious environment that blends tranquility with community engagement.