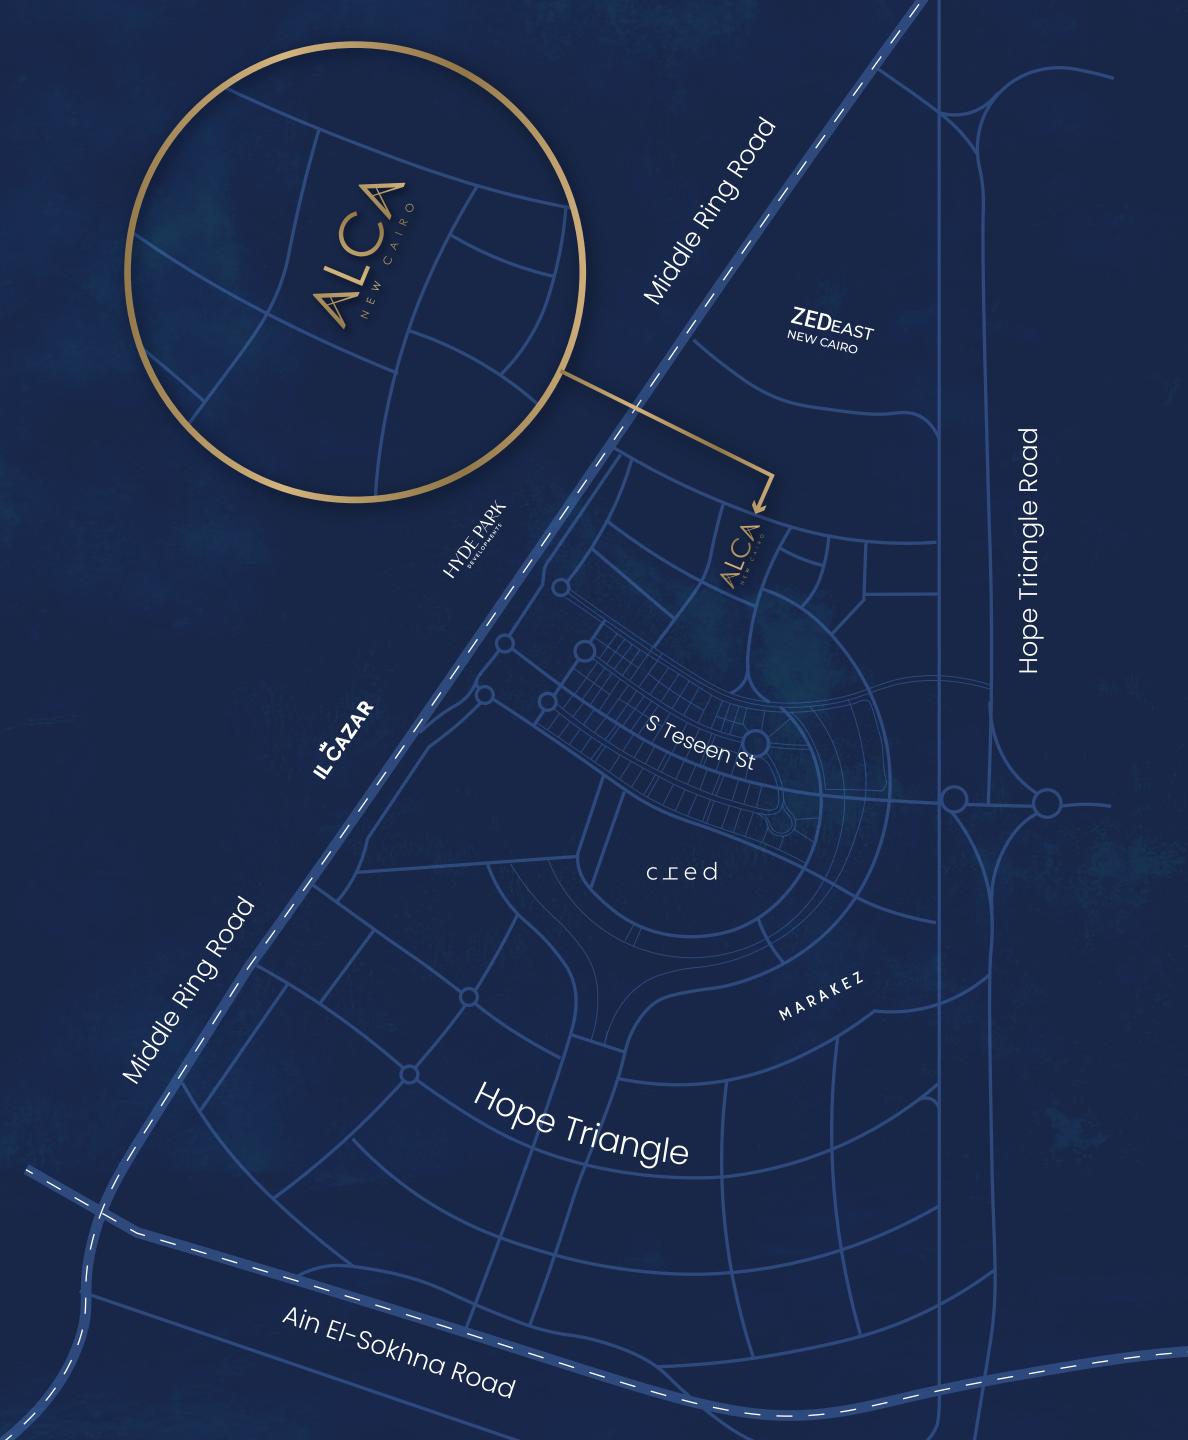

Introducing **ALCA New Cairo** – A Premier Residential Compound in the Heart of New Cairo's 6th Settlement.

**ALCA** is an exclusive, meticulously designed residential community located in one of the most sought-after areas of New Cairo's 6th Settlement. Surrounded by prestigious real estate developments, this prime location places residents in close proximity to the finest services, amenities, and infrastructure.

# Location

- Second piece from the Middle Ring Road
- 6<sup>th</sup> Settlement (Hope Triangle).
- In front of Z East and HydePark.
- Compound area 33 acres
- 26 blocks.
- G+4 Buildings.
- 16,000 meters Commercial Area.