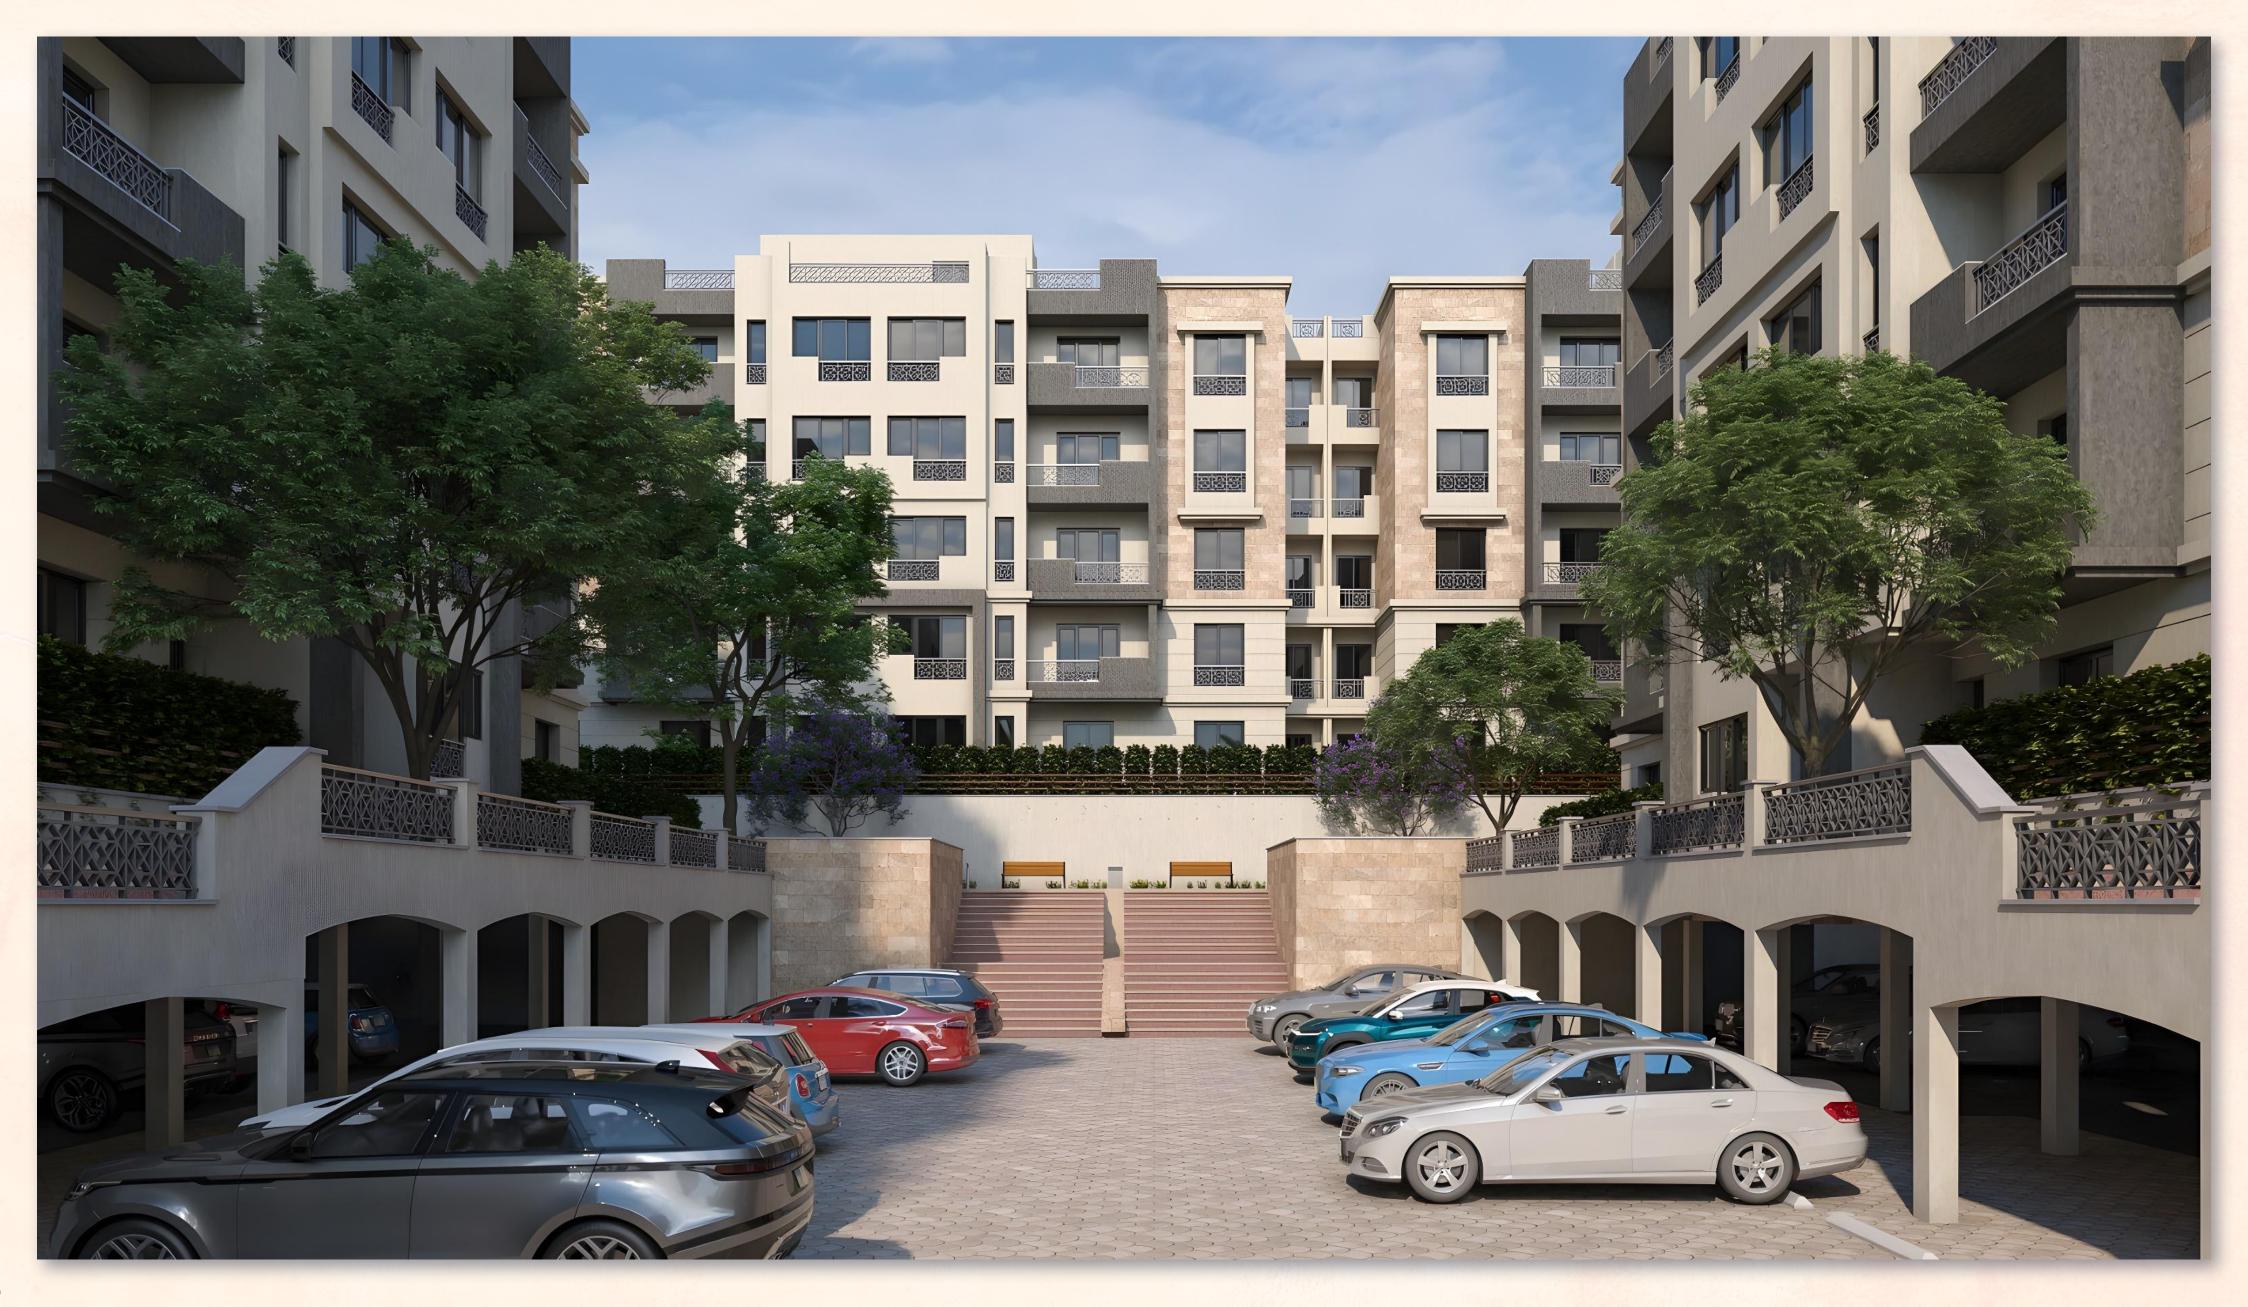

# Location

- Second piece from the Middle Ring Road
- 6<sup>th</sup> Settlement (Hope Triangle).
- In front of Z East and HydePark.
- Compound area 33 acres
- 26 blocks.
- G+4 Buildings.
- 16,000 meters Commercial Area.

## Amenities & Facilities

ALCA New Cairo is thoughtfully designed with an array of top-tier amenities to cater to every need, including a modern swimming pool, a selection of fine restaurants and coffee shops, and a fully stocked supermarket, ensuring that comfort and convenience are at the forefront of your daily experience.