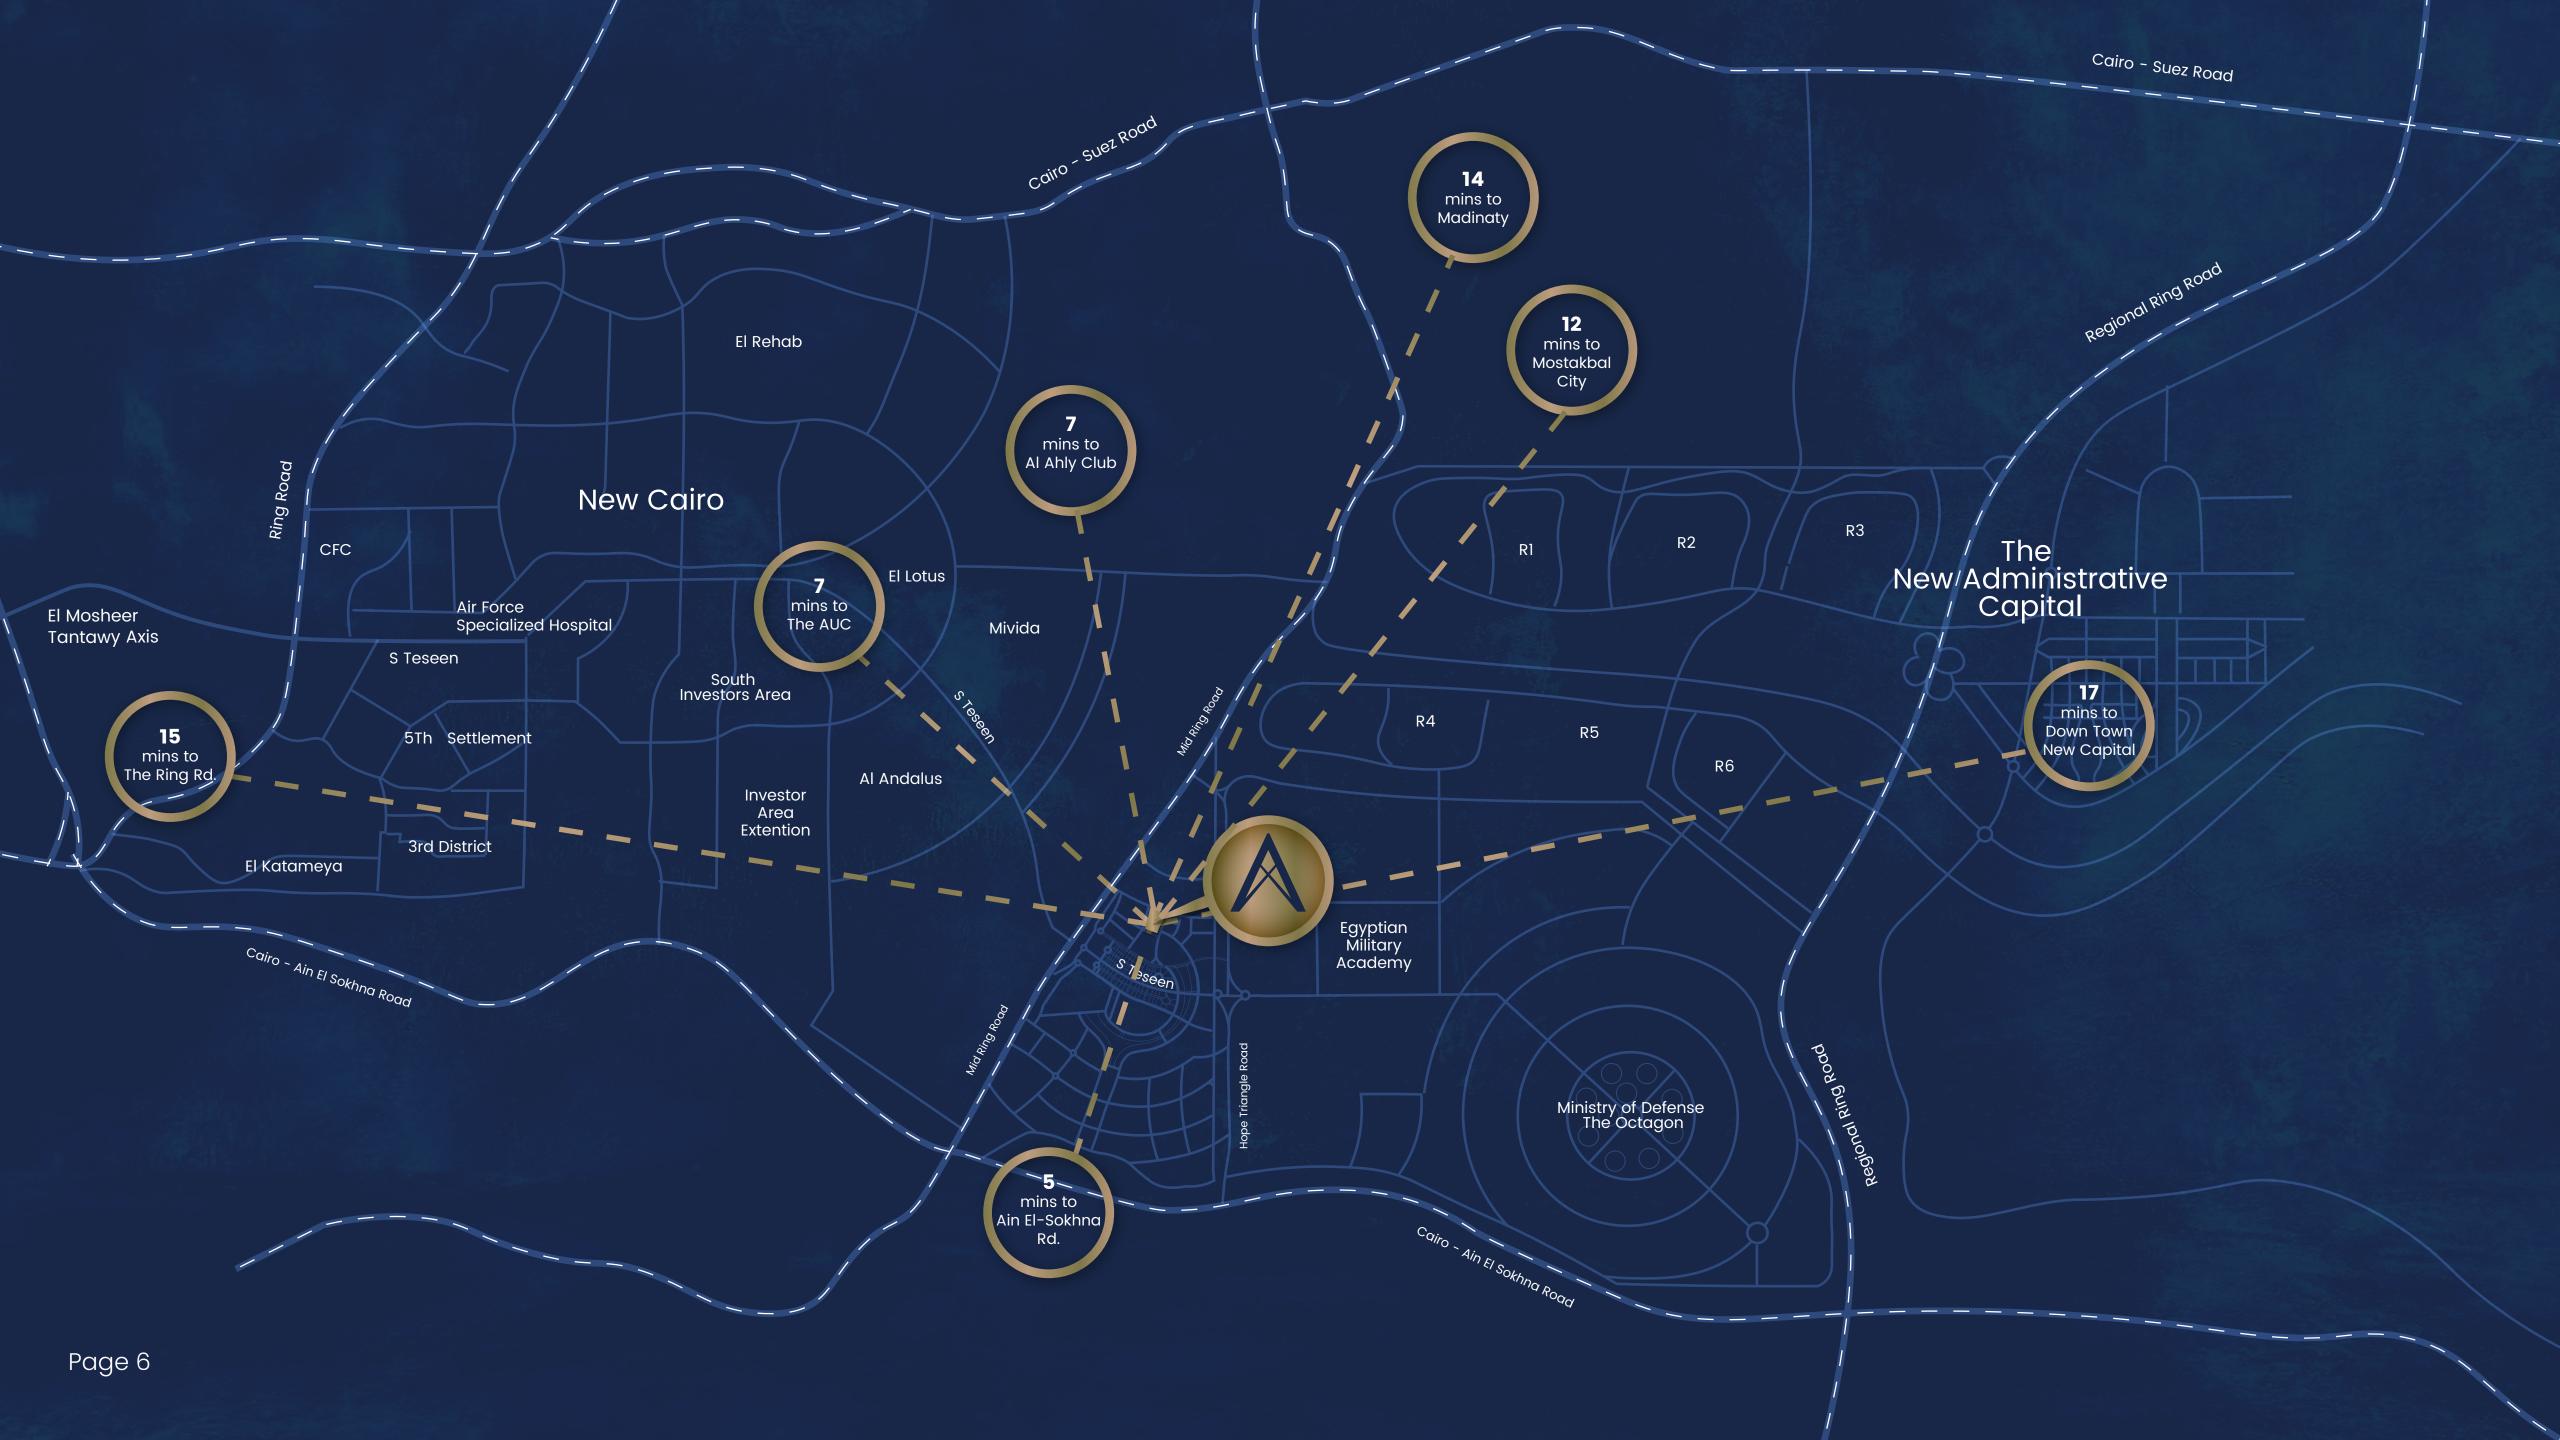

# Location

- Second piece from the Middle Ring Road
- 6<sup>th</sup> Settlement (Hope Triangle).
- In front of Z East and HydePark.
- Compound area 33 acres
- 26 blocks.
- G+4 Buildings.
- 16,000 meters Commercial Area.