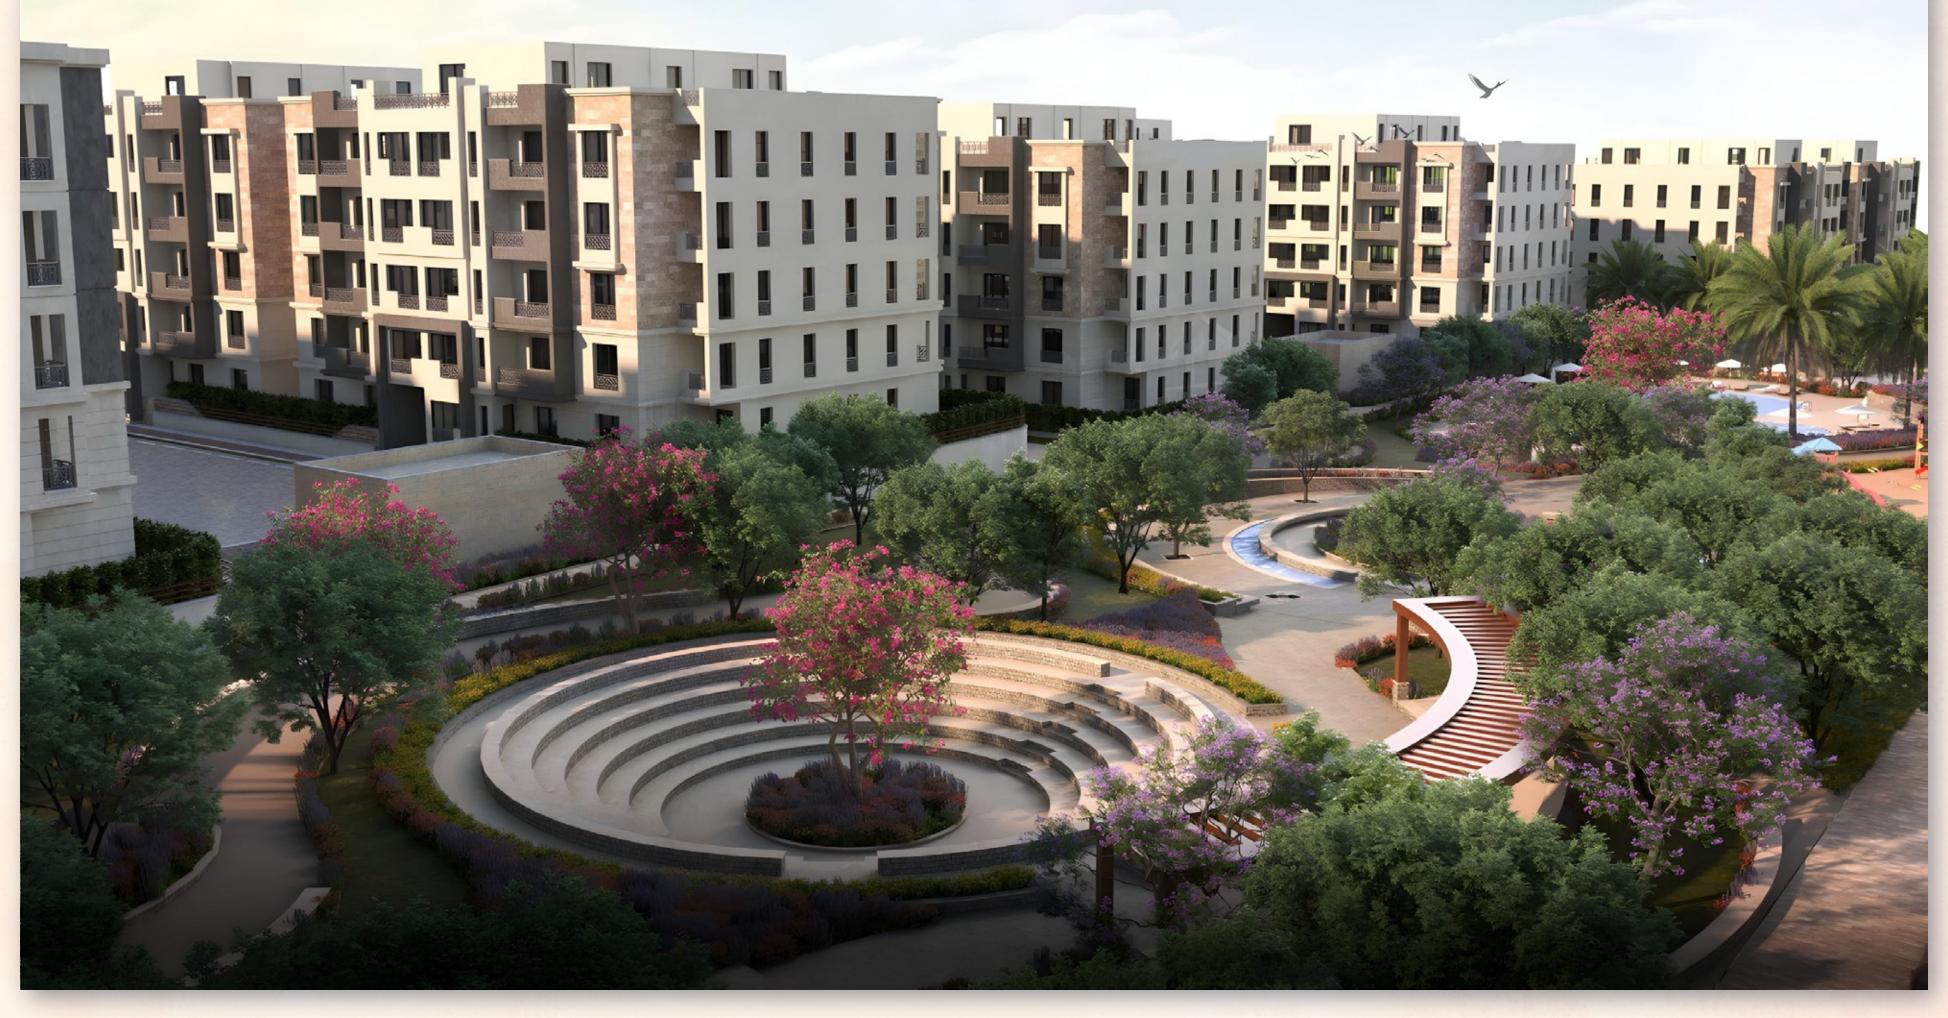

The 8,200 m² green park at ALCA New Cairo serves as a vibrant centerpiece, offering lush greenery and open spaces for relaxation, leisurely strolls, and family activities. Nestled within this serene landscape is a dedicated barbecue area, providing the perfect spot for outdoor gatherings and socializing with loved ones. Together, these spaces create a harmonious environment that blends tranquility with community engagement.

Barbecue Area

Running Track

Kids Play Area

Biking Track

8,200 m<sup>2</sup> Green Area

Swimming Pool

Pharmacy

A Green Haven In The Midst Of Modernity.