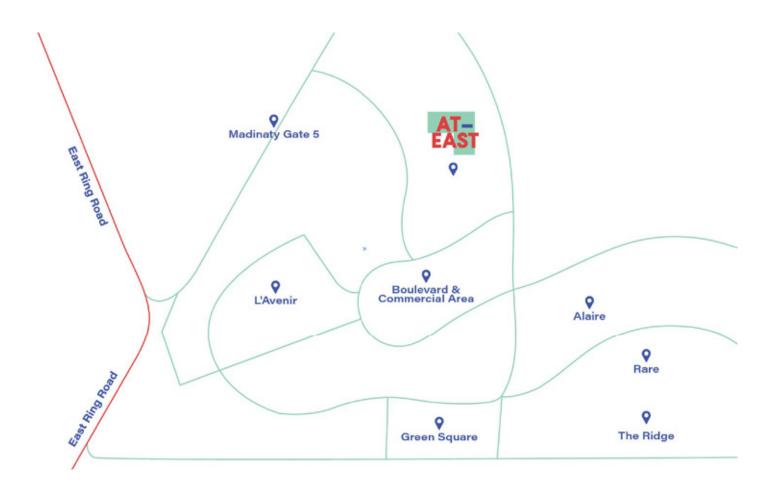

#### routes that lead you home

The Core of East Cairo stands as a beacon of prime location, strategically positioned facing the main boulevard of the city.

Just minutes away from Gate 5 Madinaty and Suez Road, this locale offers ultimate convenience, ensuring easy access to essential amenities and transportation hubs for residents.

#### THE RIDGE

#### **Green** Square

### L'AVENIR

## Rare

Woodwalks

# **Alaire**

alahlysabbour.com | 16033 Building 290, Second Business District, off 90<sup>th</sup> Road, new cairo