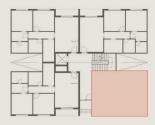

## GROUND FLOOR PLAN

**BUILDING AREA** [ 306 M2 ]

## GROUND FLOOR **APARTMENT NO.1** [104.00 M2] **GARDEN AREA** [44.36 M2]

| A. Kitchen        | 2.38 X 3.12 M                 |
|-------------------|-------------------------------|
| B. Reception      | 4.00 X 6.20 M                 |
| C. Bath           | 2.38 X 2.00 M                 |
| D. Master Bedroom | 3.60 X 3.71 M                 |
| E. Dressing       | 1.60 X 2.80 M                 |
| F. Corridor       | 1.20 x 4.30 M                 |
| G. M.toilet       | $2.00 \times 2.00 M$          |
| H.Bedroom01       | $3.52 \times 3.71 \mathrm{M}$ |
| I. Balconv        | 1.10 X 3.90 M                 |

## GROUND FLOOR **APARTMENT NO.1** [75.00M2] **GARDEN AREA** [30.28 M2]

 A. Kitchen
 2.20 X 3.60 M

 B. Reception
 4.00 X 6.20 M

 C. Bath
 3.40 X 1.80 M

 D. Master Bedroom
 3.60 X 3.90 M

 E.Balcony
 1.10 X 3.90 M

#### GROUND FLOOR APARTMENT NO.1 [55.00M2]

 A. Kitchen
 2.90 X 3.40 M

 B. Dressing
 3.90 X 1.50 M

 C. Bath
 2.20 X 3.00 M

 D. Bedroom
 3.90 X 3.95 M

 F. Lobby
 2.50 X 3.10 M

#### GROUND FLOOR **APARTMENT NO.1** [104.00M2]

A. Kitchen 2.38 X 3.12 M B. Reception 4.00 X 6.20 M C. Bath 2.38 X 2.00 M D. Master Bedroom 3.60 X 3.71 M E. Dressing 1.10 X 3.90 M F. Corridor 1.60 X 2.80 M 2.00 x 2.00 M G. M.toilet H.Bedroom01  $3.52 \times 3.71 M$ I. Balcony 1.20 x 4.30 M