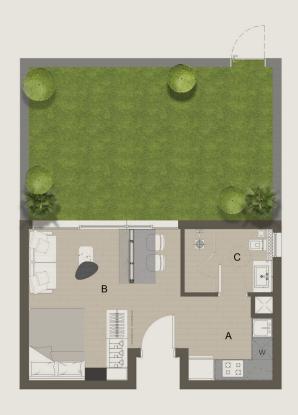

## GROUND FLOOR **APARTMENT NO.1** [108.00 M2] **GARDEN AREA** [44.36 M2]

| A. Kitchen        | 2.17 X 3.80 M |
|-------------------|---------------|
| B. Reception      | 4.00 X 6.20 N |
| C.Bath            | 2.40 X 2.40 M |
| D. M.Toilet       | 2.80 X 2.00 M |
| E. Master Bedroom | 3.60 X 3.70 M |
| F. Corridor       | 1.20 X 4.30 M |
| G. Dressing       | 1.60 X 2.80 M |
| H. Bedroom01      | 3.50 X 3.70 M |
| I. Blacony        | 1.10 X 3.90 M |

#### GROUND FLOOR **APARTMENT NO.1** [108.00 M2]

| A. Kitchen        | 2.17 X 3.80 M |
|-------------------|---------------|
| B. Reception      | 4.00 X 6.20 M |
| C.Bath            | 2.40 X 2.40 M |
| D. M.Toilet       | 2.80 X 2.00 M |
| E. Master Bedroom | 3.60 X 3.70 M |
| F. Corridor       | 1.20 X 4.30 M |
| G. Dressing       | 1.60 X 2.80 M |
| H. Bedroom01      | 3.50 X 3.70 M |
| I. Blacony        | 1.10 X 3.90 M |