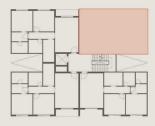

## GROUND FLOOR PLAN

**BUILDING AREA** [ 306 M2 ]

## GROUND FLOOR **APARTMENT NO.1** [104.00 M2] **GARDEN AREA** [44.36 M2]

| A. Kitchen        | 2.38 X 3.12 M                 |
|-------------------|-------------------------------|
| B. Reception      | 4.00 X 6.20 M                 |
| C. Bath           | 2.38 X 2.00 M                 |
| D. Master Bedroom | 3.60 X 3.71 M                 |
| E. Dressing       | 1.60 X 2.80 M                 |
| F. Corridor       | 1.20 x 4.30 M                 |
| G. M.toilet       | $2.00 \times 2.00 M$          |
| H.Bedroom01       | $3.52 \times 3.71 \mathrm{M}$ |
| I. Balconv        | 1.10 X 3.90 M                 |

## GROUND FLOOR **APARTMENT NO.1** [75.00M2] **GARDEN AREA** [30.28 M2]

 A. Kitchen
 2.20 X 3.60 M

 B. Reception
 4.00 X 6.20 M

 C. Bath
 3.40 X 1.80 M

 D. Master Bedroom
 3.60 X 3.90 M

 E.Balcony
 1.10 X 3.90 M

#### GROUND FLOOR APARTMENT NO.1 [55.00M2]

 A. Kitchen
 2.90 X 3.40 M

 B. Dressing
 3.90 X 1.50 M

 C. Bath
 2.20 X 3.00 M

 D. Bedroom
 3.90 X 3.95 M

 F. Lobby
 2.50 X 3.10 M

#### GROUND FLOOR **APARTMENT NO.1** [104.00M2]

A. Kitchen 2.38 X 3.12 M B. Reception 4.00 X 6.20 M C. Bath 2.38 X 2.00 M D. Master Bedroom 3.60 X 3.71 M E. Dressing 1.10 X 3.90 M F. Corridor 1.60 X 2.80 M 2.00 x 2.00 M G. M.toilet H.Bedroom01  $3.52 \times 3.71 M$ I. Balcony 1.20 x 4.30 M