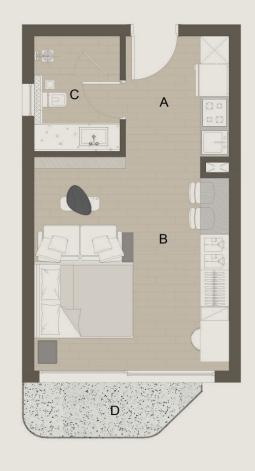

## GROUND FLOOR **STUDIO NO.1** [48.00M2] **GARDEN AREA** [38.70 M2]

 A. Kitchen
 2.00 X 2.90 M

 B. Bedroom
 4.00 X 3.70 M

 C. LIVING AREA
 4.00 X 2.00 M

 D. Bath
 1.90 X 2.90 M

GROUND FLOOR STUDIO NO.1 [48.00M2]
GARDEN AREA [33.00 M2]

 A. Kitchen
 2.80 X 2.70 M

 B. LIVING&BEDROOM
 4.80 X 4.50 M

 C. Bath
 2.80 X 2.10 M

GROUND FLOOR **STUDIO NO.1** [48.00M2] **GARDEN AREA** [10.00 M2]

 A. Kitchen
 2.10 X 2.95 M

 B. LIVING&BEDROOM
 4.50 X 4.85 M