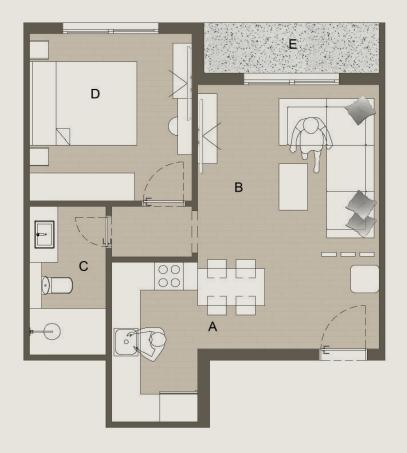

## GROUND FLOOR **APARTMENT NO.1** [104.00 M2] **GARDEN AREA** [44.36 M2]

| A. Kitchen        | 2.38 X 3.12 M                 |
|-------------------|-------------------------------|
| B. Reception      | 4.00 X 6.20 M                 |
| C. Bath           | 2.38 X 2.00 M                 |
| D. Master Bedroom | 3.60 X 3.71 M                 |
| E. Dressing       | 1.60 X 2.80 M                 |
| F. Corridor       | 1.20 x 4.30 M                 |
| G. M.toilet       | $2.00 \times 2.00 M$          |
| H.Bedroom01       | $3.52 \times 3.71 \mathrm{M}$ |
| I. Balconv        | 1.10 X 3.90 M                 |

#### GROUND FLOOR **APARTMENT NO.1** [104.00M2]

A. Kitchen 2.38 X 3.12 M B. Reception 4.00 X 6.20 M C. Bath 2.38 X 2.00 M D. Master Bedroom 3.60 X 3.71 M E. Dressing 1.10 X 3.90 M F. Corridor 1.60 X 2.80 M 2.00 x 2.00 M G. M.toilet H.Bedroom01  $3.52 \times 3.71 M$ I. Balcony 1.20 x 4.30 M