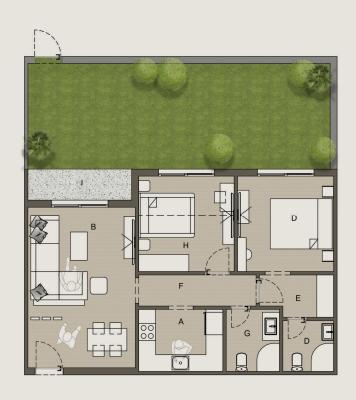

## GROUND FLOOR **APARTMENT NO.1** [108.00 M2] **GARDEN AREA** [44.36 M2]

| A. Kitchen        | 2.17 X 3.80 M |
|-------------------|---------------|
| B. Reception      | 4.00 X 6.20 N |
| C.Bath            | 2.40 X 2.40 M |
| D. M.Toilet       | 2.80 X 2.00 M |
| E. Master Bedroom | 3.60 X 3.70 M |
| F. Corridor       | 1.20 X 4.30 M |
| G. Dressing       | 1.60 X 2.80 M |
| H. Bedroom01      | 3.50 X 3.70 M |
| I. Blacony        | 1.10 X 3.90 M |