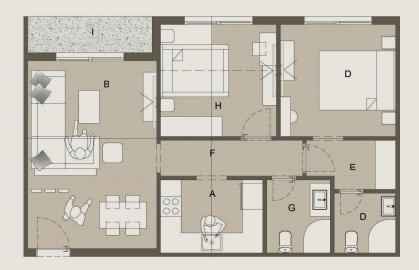

#### TYPICAL FLOOR **APARTMENT NO.1** [104.00 M2]

| A. Kitchen        | 2.38 X 3.12 M                 |
|-------------------|-------------------------------|
| B. Reception      | 4.00 X 6.20 N                 |
| C. Bath           | 2.38 X 2.00 M                 |
| D. Master Bedroom | 3.60 X 3.71 M                 |
| E. Dressing       | 1.10 X 3.90 M                 |
| F. Corridor       | 1.60 X 2.80 M                 |
| G. M.toilet       | 2.00 x 2.00 M                 |
| H.Bedroom01       | $3.52 \times 3.71 \mathrm{M}$ |
| I. Balcony        | 1.20 × 4.30 M                 |