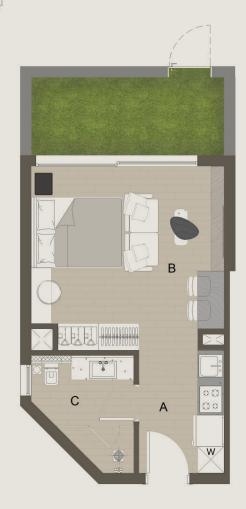

#### GROUND FLOOR APARTMENT NO.1 [55.00M2]

 A. Kitchen
 2.90 X 3.40 M

 B. Dressing
 3.90 X 1.50 M

 C. Bath
 2.20 X 3.00 M

 D. Bedroom
 3.90 X 3.95 M

 F. Lobby
 2.50 X 3.10 M

#### GROUND FLOOR APARTMENT NO.1 [55.00M2]

 A. Kitchen
 2.90 X 3.40 M

 B. DRASSING
 3.90 X 1.50 M

 C. Bath
 2.20 X 3.00 M

 D. BEDROOM
 3.90 X 3.95 M

 E. Lobby
 2.50 X 3.10 M