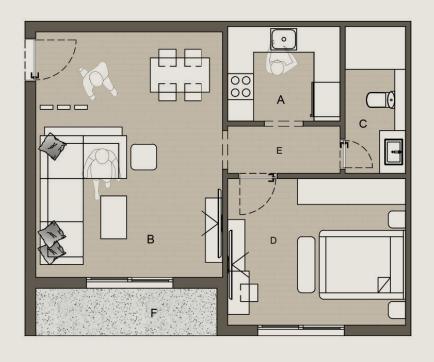

## GROUND FLOOR **APARTMENT NO.1** [104.00 M2] **GARDEN AREA** [44.36 M2]

| A. Kitchen        | 2.38 X 3.12 M                 |
|-------------------|-------------------------------|
| B. Reception      | 4.00 X 6.20 M                 |
| C. Bath           | 2.38 X 2.00 M                 |
| D. Master Bedroom | 3.60 X 3.71 M                 |
| E. Dressing       | 1.60 X 2.80 M                 |
| F. Corridor       | 1.20 x 4.30 M                 |
| G. M.toilet       | $2.00 \times 2.00 M$          |
| H.Bedroom01       | $3.52 \times 3.71 \mathrm{M}$ |
| I. Balconv        | 1.10 X 3.90 M                 |

## GROUND FLOOR **APARTMENT NO.1** [75.00M2] **GARDEN AREA** [30.28 M2]

 A. Kitchen
 2.20 X 3.60 M

 B. Reception
 4.00 X 6.20 M

 C. Bath
 3.40 X 1.80 M

 D. Master Bedroom
 3.60 X 3.90 M

 E.Balcony
 1.10 X 3.90 M

#### GROUND FLOOR APARTMENT NO.1 [55.00M2]

 A. Kitchen
 2.90 X 3.40 M

 B. Dressing
 3.90 X 1.50 M

 C. Bath
 2.20 X 3.00 M

 D. Bedroom
 3.90 X 3.95 M

 F. Lobby
 2.50 X 3.10 M

#### GROUND FLOOR **APARTMENT NO.1** [104.00M2]

A. Kitchen 2.38 X 3.12 M B. Reception 4.00 X 6.20 M C. Bath 2.38 X 2.00 M D. Master Bedroom 3.60 X 3.71 M E. Dressing 1.10 X 3.90 M F. Corridor 1.60 X 2.80 M 2.00 x 2.00 M G. M.toilet H.Bedroom01  $3.52 \times 3.71 M$ I. Balcony 1.20 x 4.30 M