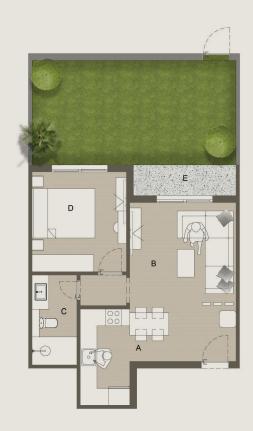

## GROUND FLOOR **APARTMENT NO.1** [104.00 M2] **GARDEN AREA** [44.36 M2]

| A. Kitchen        | 2.38 X 3.12 M                 |
|-------------------|-------------------------------|
| B. Reception      | 4.00 X 6.20 M                 |
| C. Bath           | 2.38 X 2.00 M                 |
| D. Master Bedroom | 3.60 X 3.71 M                 |
| E. Dressing       | 1.60 X 2.80 M                 |
| F. Corridor       | 1.20 x 4.30 M                 |
| G. M.toilet       | $2.00 \times 2.00 M$          |
| H.Bedroom01       | $3.52 \times 3.71 \mathrm{M}$ |
| I. Balconv        | 1.10 X 3.90 M                 |

#### GROUND FLOOR **APARTMENT NO.1** [104.00M2]

A. Kitchen 2.38 X 3.12 M B. Reception 4.00 X 6.20 M C. Bath 2.38 X 2.00 M D. Master Bedroom 3.60 X 3.71 M E. Dressing 1.10 X 3.90 M F. Corridor 1.60 X 2.80 M 2.00 x 2.00 M G. M.toilet H.Bedroom01  $3.52 \times 3.71 M$ I. Balcony 1.20 x 4.30 M