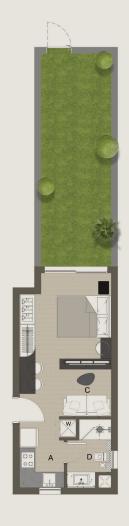

## GROUND FLOOR **APARTMENT NO.1** [104.00 M2] **GARDEN AREA** [44.36 M2]

| A. Kitchen        | 2.38 X 3.12 M                 |
|-------------------|-------------------------------|
| B. Reception      | 4.00 X 6.20 M                 |
| C. Bath           | 2.38 X 2.00 M                 |
| D. Master Bedroom | 3.60 X 3.71 M                 |
| E. Dressing       | 1.60 X 2.80 M                 |
| F. Corridor       | 1.20 x 4.30 M                 |
| G. M.toilet       | $2.00 \times 2.00 M$          |
| H.Bedroom01       | $3.52 \times 3.71 \mathrm{M}$ |
| I. Balconv        | 1.10 X 3.90 M                 |

#### GROUND FLOOR **APARTMENT NO.1** [104.00M2]

A. Kitchen 2.38 X 3.12 M B. Reception 4.00 X 6.20 M C. Bath 2.38 X 2.00 M D. Master Bedroom 3.60 X 3.71 M E. Dressing 1.10 X 3.90 M F. Corridor 1.60 X 2.80 M 2.00 x 2.00 M G. M.toilet H.Bedroom01  $3.52 \times 3.71 M$ I. Balcony 1.20 x 4.30 M