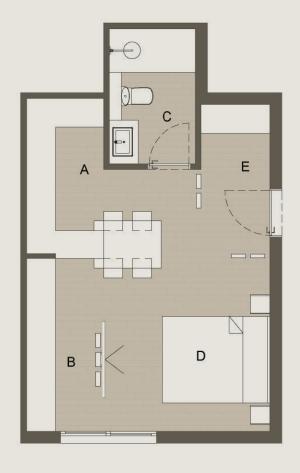

## GROUND FLOOR **APARTMENT NO.1** [78.00M2] **GARDEN AREA** [33.17 M2]

 A. Kitchen
 2.40 X 2.70 M

 B. Reception
 4.00 X 6.20 M

 C. Bath
 3.60 X 1.60 M

 D. Master Bedroom
 4.40 X 3.70 M

 E. CORRIDOR
 1.20 X 2.70 M

#### GROUND FLOOR APARTMENT NO.1 [78.00M2]

 A. Kitchen
 2.40 X 2.70 M

 B. Reception
 4.00 X 6.20 M

 C. Bath
 3.60 X 1.60 M

 D. Master Bedroom
 4.40 X 3.70 M

 E. Corridor
 1.20 X 2.70 M

 F. Blacony
 1.10 X 3.90 M