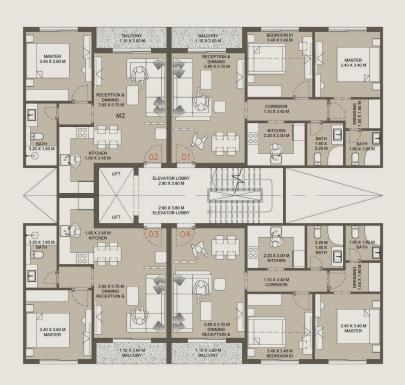

## MASTER PLAN

Swiss-belresidences manaj

Α

BUILDING [A]

## GROUND FLOOR PLAN

**BUILDING AREA** [ 306 M2 ]