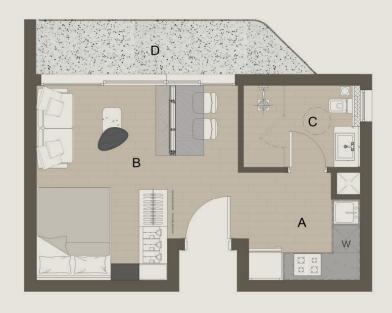

## GROUND FLOOR **APARTMENT NO.1** [78.00M2] **GARDEN AREA** [33.17 M2]

 A. Kitchen
 2.40 X 2.70 M

 B. Reception
 4.00 X 6.20 M

 C. Bath
 3.60 X 1.60 M

 D. Master Bedroom
 4.40 X 3.70 M

 E. CORRIDOR
 1.20 X 2.70 M