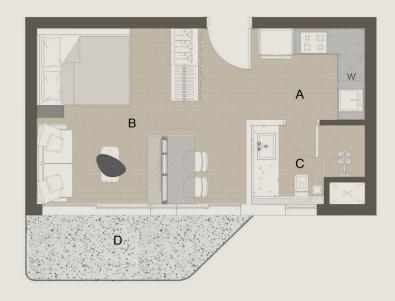

## GROUND FLOOR **APARTMENT NO.1** [108.00 M2] **GARDEN AREA** [44.36 M2]

| A. Kitchen        | 2.17 X 3.80 M |
|-------------------|---------------|
| B. Reception      | 4.00 X 6.20 N |
| C.Bath            | 2.40 X 2.40 M |
| D. M.Toilet       | 2.80 X 2.00 M |
| E. Master Bedroom | 3.60 X 3.70 M |
| F. Corridor       | 1.20 X 4.30 M |
| G. Dressing       | 1.60 X 2.80 M |
| H. Bedroom01      | 3.50 X 3.70 M |
| I. Blacony        | 1.10 X 3.90 M |