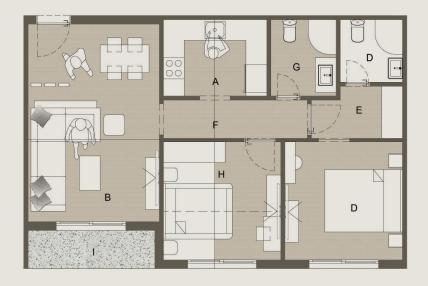

## GROUND FLOOR **APARTMENT NO.1** [104.00 M2] **GARDEN AREA** [44.36 M2]

| A. Kitchen        | 2.38 X 3.12 M                 |
|-------------------|-------------------------------|
| B. Reception      | 4.00 X 6.20 M                 |
| C. Bath           | 2.38 X 2.00 M                 |
| D. Master Bedroom | 3.60 X 3.71 M                 |
| E. Dressing       | 1.60 X 2.80 M                 |
| F. Corridor       | 1.20 x 4.30 M                 |
| G. M.toilet       | $2.00 \times 2.00 M$          |
| H.Bedroom01       | $3.52 \times 3.71 \mathrm{M}$ |
| I. Balconv        | 1.10 X 3.90 M                 |

#### GROUND FLOOR **APARTMENT NO.1** [104.00M2]

A. Kitchen 2.38 X 3.12 M B. Reception 4.00 X 6.20 M C. Bath 2.38 X 2.00 M D. Master Bedroom 3.60 X 3.71 M E. Dressing 1.10 X 3.90 M F. Corridor 1.60 X 2.80 M 2.00 x 2.00 M G. M.toilet H.Bedroom01  $3.52 \times 3.71 M$ I. Balcony 1.20 x 4.30 M