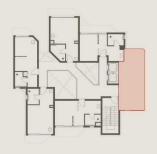

BEDROOM
 4.80 X 4.50 M

 C. Bath
 2.80 X 2.10 M





GROUND FLOOR **STUDIO NO.1** [48.00M2] **GARDEN AREA** [10.00 M2]

 A. Kitchen
 2.10 X 2.95 M

 B. LIVING&BEDROOM
 4.50 X 4.85 M

 C. Bath
 2.60 X 2.95 M



## GROUND FLOOR **STUDIO NO.1** [48.00M2] **GARDEN AREA** [15.63 M2]



 A. Kitchen
 1.80 X 2.50 M

 B. LIVING&BEDROOM
 3.70 X 5.70 M

 C. Bath
 2.70 X 2.15 M





## GROUND FLOOR **STUDIO NO.1** [49.00M2] **GARDEN AREA** [51.32 M2]

 A. Kitchen
 2.30 X 2.85 M

 B. LIVING&BEDROOM
 4.90 X 4.40 M

 C. Bath
 2.70 X 2.00 M



## GROUND FLOOR STUDIO NO.1 [49.00M2] GARDEN AREA [68.18 M2]



 A. Kitchen
 2.40 X 3.85 M

 B. LIVING&BEDROOM
 4.80 X 4.50 M

 C. Bath
 2.80 X 2.10 M



BUILDING [B]

## **TYPICAL** FLOOR PLAN

BUILDING AREA [ 322.5 M2 ]



TYPICAL FLOOR **STUDIO NO.1** [54.00M2]



| A. KITCHEN     | 2.00 X 2.90 M |
|----------------|---------------|
| B. BEDROOM     | 4.00 X 3.70 M |
| C. LIVING AREA | 4.00 X 2.00 M |
| D. BATHROOM E  | 1.90 X 2.90 M |
| E.TERRACE      | 1.20 X 3.10 M |



TYPICAL FLOOR **STUDIO NO.1** [57.00M2]



 A. KITCHEN
 2.30 X 2.85 M

 B. LIVING&BEDROOM
 4.90 X 4.40 M

 C. BATHROOM
 2.70 X 2.00 M

 D. TERRACE
 1.20 X 3.90 M



TYPICAL FLOOR **STUDIO NO.1** [56.00M2]



 A. KITCHEN
 2.10 X 2.95 M

 B. LIVING&BEDROOM
 4.50 X 4.85 M

 C. BATHROOM
 2.60 X 2.95 M

 D. TERRACE
 1.20 X 4.80 M



TYPICAL FLOOR **STUDIO NO.1** [52.00M2]



 A. KITCHEN
 1.80 X 2.50 M

 B. LIVING&BEDROOM
 3.70 X 5.70 M

 C. BATHROOM
 2.70 X 2.15 M

 D. TERRACE
 1.20 X 3.50 M



Α

TYPICAL FLOOR **STUDIO NO.1** [55.00M2]



 A. KITCHEN
 2.30 X 2.85 M

 B. LIVING&BEDRO