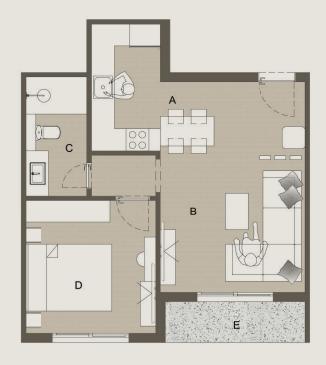

#### TYPICAL FLOOR **APARTMENT NO.1** [104.00 M2]

| A. Kitchen        | 2.38 X 3.12 M                 |
|-------------------|-------------------------------|
| B. Reception      | 4.00 X 6.20 N                 |
| C. Bath           | 2.38 X 2.00 M                 |
| D. Master Bedroom | 3.60 X 3.71 M                 |
| E. Dressing       | 1.10 X 3.90 M                 |
| F. Corridor       | 1.60 X 2.80 M                 |
| G. M.toilet       | 2.00 x 2.00 M                 |
| H.Bedroom01       | $3.52 \times 3.71 \mathrm{M}$ |
| I. Balcony        | 1.20 × 4.30 M                 |

#### TYPICAL FLOOR **APARTMENT NO.1** [104.00M2]

| A. Kitchen        | 2.38 X 3.12 M                 |
|-------------------|-------------------------------|
| B. Reception      | 4.00 X 6.20 M                 |
| C. Bath           | 2.38 X 2.00 M                 |
| D. Master Bedroom | 3.60 X 3.71 M                 |
| E. Dressing       | 1.20 x 4.30 M                 |
| F. Corridor       | 1.60 X 2.80 M                 |
| G. M.toilet       | $2.00 \times 2.00 M$          |
| H.Bedroom01       | $3.52 \times 3.71 \mathrm{M}$ |
| I. Balcony        | 1.10 X 3.90 M                 |