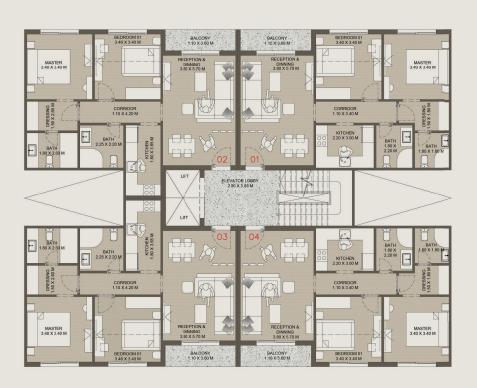

## **TYPICAL** FLOOR PLAN

**BUILDING AREA** [ 307 M2 ]

#### TYPICAL FLOOR **APARTMENT NO.1** [104.00 M2]

| A. Kitchen        | 2.38 X 3.12 M                 |
|-------------------|-------------------------------|
| B. Reception      | 4.00 X 6.20 N                 |
| C. Bath           | 2.38 X 2.00 M                 |
| D. Master Bedroom | 3.60 X 3.71 M                 |
| E. Dressing       | 1.10 X 3.90 M                 |
| F. Corridor       | 1.60 X 2.80 M                 |
| G. M.toilet       | 2.00 x 2.00 M                 |
| H.Bedroom01       | $3.52 \times 3.71 \mathrm{M}$ |
| I. Balcony        | 1.20 × 4.30 M                 |

#### TYPICAL FLOOR **APARTMENT NO.1** [75.00M2]

 A. Kitchen
 2.20 X 3.60 M

 B. Reception
 4.00 X 6.20 M

 C. Bath
 3.40 X 1.80 M

 D. Master Bedroom
 3.60 X 3.90 M

 E. Balcony
 1.10 X 3.90 M

#### TYPICAL FLOOR **APARTMENT NO.1** [75.00M2]

 A. Kitchen
 2.20 X 3.60 M

 B. Reception
 4.00 X 6.20 M

 C. Bath
 3.40 X 1.80 M

 D. Master Bedroom
 3.60 X 3.90 M

 E. Balcony
 1.10 X 3.90 M

Α

#### TYPICAL FLOOR **APARTMENT NO.1** [104.00M2]

| A. Kitchen        | 2.38 X 3.12 M                 |
|-------------------|-------------------------------|
| B. Reception      | 4.00 X 6.20 M                 |
| C. Bath           | 2.38 X 2.00 M                 |
| D. Master Bedroom | 3.60 X 3.71 M                 |
| E. Dressing       | 1.20 x 4.30 M                 |
| F. Corridor       | 1.60 X 2.80 M                 |
| G. M.toilet       | $2.00 \times 2.00 M$          |
| H.Bedroom01       | $3.52 \times 3.71 \mathrm{M}$ |
| I. Balcony        | 1.10 X 3.90 M                 |