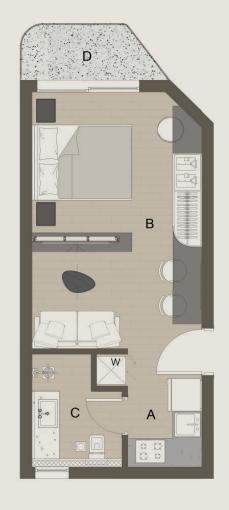

## GROUND FLOOR **APARTMENT NO.1** [108.00 M2] **GARDEN AREA** [44.36 M2]

| A. Kitchen        | 2.17 X 3.80 M |
|-------------------|---------------|
| B. Reception      | 4.00 X 6.20 N |
| C.Bath            | 2.40 X 2.40 M |
| D. M.Toilet       | 2.80 X 2.00 M |
| E. Master Bedroom | 3.60 X 3.70 M |
| F. Corridor       | 1.20 X 4.30 M |
| G. Dressing       | 1.60 X 2.80 M |
| H. Bedroom01      | 3.50 X 3.70 M |
| I. Blacony        | 1.10 X 3.90 M |

#### GROUND FLOOR **APARTMENT NO.1** [108.00 M2]

| A. Kitchen        | 2.17 X 3.80 M |
|-------------------|---------------|
| B. Reception      | 4.00 X 6.20 M |
| C.Bath            | 2.40 X 2.40 M |
| D. M.Toilet       | 2.80 X 2.00 M |
| E. Master Bedroom | 3.60 X 3.70 M |
| F. Corridor       | 1.20 X 4.30 M |
| G. Dressing       | 1.60 X 2.80 M |
| H. Bedroom01      | 3.50 X 3.70 M |
| I. Blacony        | 1.10 X 3.90 M |

#### TYPICAL FLOOR **APARTMENT NO.1** [104.00M2]

| A. Kitchen        | 2.38 X 3.12 M                 |
|-------------------|-------------------------------|
| B. Reception      | 4.00 X 6.20 M                 |
| C. Master Bedroom | 2.38 X 2.00 M                 |
| D. M.toilet       | 3.60 X 3.71 M                 |
| E. Dressing       | 1.10 X 3.90 M                 |
| F. Corridor       | 1.60 X 2.80 M                 |
| G. Bath           | $2.00 \times 2.00 M$          |
| H. Bedroom01      | $3.52 \times 3.71 \mathrm{M}$ |
| I. Blacony        | 1.20 x 4.30 M                 |