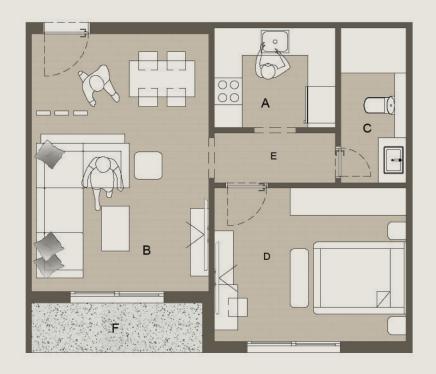

## GROUND FLOOR PLAN

BUILDING AREA [ 358.00 M2]

Α

| A. Kitchen       | 2.58 X 5.12 M                 |
|------------------|-------------------------------|
| B. Reception     | 4.00 X 6.20 M                 |
| C.Master Bedroom | 2.38 X 2.00 M                 |
| D. M.Toilet      | 3.60 X 3.71 M                 |
| E. Dressing      | 1.10 X 3.90 M                 |
| F. Corridor      | 1.20 x 4.30 M                 |
| G. Bath          | 2.00 x 2.00 M                 |
| H. Bedroom01     | $3.52 \times 3.71 \mathrm{M}$ |
| I. Blacony       | 1.10 X 3.90 M                 |