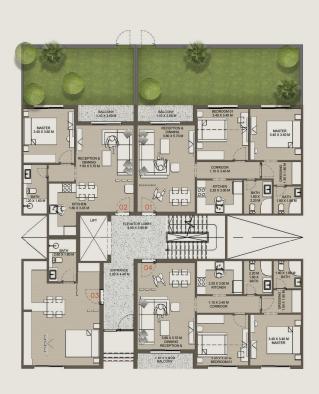

## MASTER PLAN

Swiss-belresidences manaj

Α

BUILDING [A]

## GROUND FLOOR PLAN

**BUILDING AREA** [ 306 M2 ]

## GROUND FLOOR **APARTMENT NO.1** [104.00 M2] **GARDEN AREA** [44.36 M2]

| A. Kitchen        | 2.38 X 3.12 M                 |
|-------------------|-------------------------------|
| B. Reception      | 4.00 X 6.20 M                 |
| C. Bath           | 2.38 X 2.00 M                 |
| D. Master Bedroom | 3.60 X 3.71 M                 |
| E. Dressing       | 1.60 X 2.80 M                 |
| F. Corridor       | 1.20 x 4.30 M                 |
| G. M.toilet       | $2.00 \times 2.00 M$          |
| H.Bedroom01       | $3.52 \times 3.71 \mathrm{M}$ |
| I. Balconv        | 1.10 X 3.90 M                 |

## GROUND FLOOR **APARTMENT NO.1** [75.00M2] **GARDEN AREA** [30.28 M2]

 A. Kitchen
 2.20 X 3.60 M

 B. Reception
 4.00 X 6.20 M

 C. Bath
 3.40 X 1.80 M

 D. Master Bedroom
 3.60 X 3.90 M

 E.Balcony
 1.10 X 3.90 M

#### GROUND FLOOR APARTMENT NO.1 [55.00M2]

 A. Kitchen
 2.90 X 3.40 M

 B. Dressing
 3.90 X 1.50 M

 C. Bath
 2.20 X 3.00 M

 D. Bedroom
 3.90 X 3.95 M

 F. Lobby
 2.50 X 3.10 M

#### GROUND FLOOR **APARTMENT NO.1** [104.00M2]

A. Kitchen 2.38 X 3.12 M B. Reception 4.00 X 6.20 M C. Bath 2.38 X 2.00 M D. Master Bedroom 3.60 X 3.71 M E. Dressing 1.10 X 3.90 M F. Corridor 1.60 X 2.80 M 2.00 x 2.00 M G. M.toilet H.Bedroom01  $3.52 \times 3.71 M$ I. Balcony 1.20 x 4.30 M