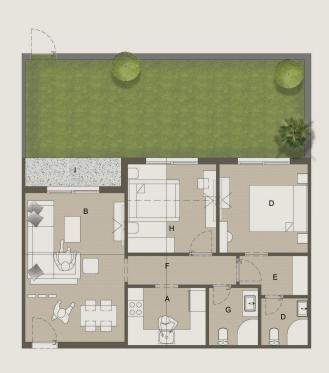

## GROUND FLOOR PLAN

BUILDING AREA [ 358.00 M2]

Α

| A. Kitchen       | 2.58 X 5.12 M                 |
|------------------|-------------------------------|
| B. Reception     | 4.00 X 6.20 M                 |
| C.Master Bedroom | 2.38 X 2.00 M                 |
| D. M.Toilet      | 3.60 X 3.71 M                 |
| E. Dressing      | 1.10 X 3.90 M                 |
| F. Corridor      | 1.20 x 4.30 M                 |
| G. Bath          | 2.00 x 2.00 M                 |
| H. Bedroom01     | $3.52 \times 3.71 \mathrm{M}$ |
| I. Blacony       | 1.10 X 3.90 M                 |

## GROUND FLOOR **APARTMENT NO.1** [108.00 M2] **GARDEN AREA** [44.36 M2]

| A. Kitchen        | 2.17 X 3.80 M |
|-------------------|---------------|
| B. Reception      | 4.00 X 6.20 N |
| C.Bath            | 2.40 X 2.40 M |
| D. M.Toilet       | 2.80 X 2.00 M |
| E. Master Bedroom | 3.60 X 3.70 M |
| F. Corridor       | 1.20 X 4.30 M |
| G. Dressing       | 1.60 X 2.80 M |
| H. Bedroom01      | 3.50 X 3.70 M |
| I. Blacony        | 1.10 X 3.90 M |

#### GROUND FLOOR **APARTMENT NO.1** [108.00 M2]

| A. Kitchen        | 2.17 X 3.80 M |
|-------------------|---------------|
| B. Reception      | 4.00 X 6.20 M |
| C.Bath            | 2.40 X 2.40 M |
| D. M.Toilet       | 2.80 X 2.00 M |
| E. Master Bedroom | 3.60 X 3.70 M |
| F. Corridor       | 1.20 X 4.30 M |
| G. Dressing       | 1.60 X 2.80 M |
| H. Bedroom01      | 3.50 X 3.70 M |
| I. Blacony        | 1.10 X 3.90 M |