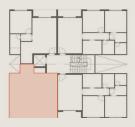

2]



| A. Kitchen        | 2.38 X 3.12 M                 |
|-------------------|-------------------------------|
| B. Reception      | 4.00 X 6.20 N                 |
| C. Bath           | 2.38 X 2.00 M                 |
| D. Master Bedroom | 3.60 X 3.71 M                 |
| E. Dressing       | 1.10 X 3.90 M                 |
| F. Corridor       | 1.60 X 2.80 M                 |
| G. M.toilet       | 2.00 x 2.00 M                 |
| H.Bedroom01       | $3.52 \times 3.71 \mathrm{M}$ |
| I. Balcony        | 1.20 × 4.30 M                 |



Α

#### TYPICAL FLOOR **APARTMENT NO.1** [75.00M2]



 A. Kitchen
 2.20 X 3.60 M

 B. Reception
 4.00 X 6.20 M

 C. Bath
 3.40 X 1.80 M

 D. Master Bedroom
 3.60 X 3.90 M

 E. Balcony
 1.10 X 3.90 M



#### TYPICAL FLOOR **APARTMENT NO.1** [75.00M2]



 A. Kitchen
 2.20 X 3.60 M

 B. Reception
 4.00 X 6.20 M

 C. Bath
 3.40 X 1.80 M

 D. Master Bedroom
 3.60 X 3.90 M

 E. Balcony
 1.10 X 3.90 M



Α

#### TYPICAL FLOOR **APARTMENT NO.1** [104.00M2]



| A. Kitchen        | 2.38 X 3.12 M                 |
|-------------------|-------------------------------|
| B. Reception      | 4.00 X 6.20 M                 |
| C. Bath           | 2.38 X 2.00 M                 |
| D. Master Bedroom | 3.60 X 3.71 M                 |
| E. Dressing       | 1.20 x 4.30 M                 |
| F. Corridor       | 1.60 X 2.80 M                 |
| G. M.toilet       | $2.00 \times 2.00 M$          |
| H.Bedroom01       | $3.52 \times 3.71 \mathrm{M}$ |
| I. Balcony        | 1.10 X 3.90 M                 |



## GROUND FLOOR PLAN

BUILDING AREA [ 273 M2 ]



##