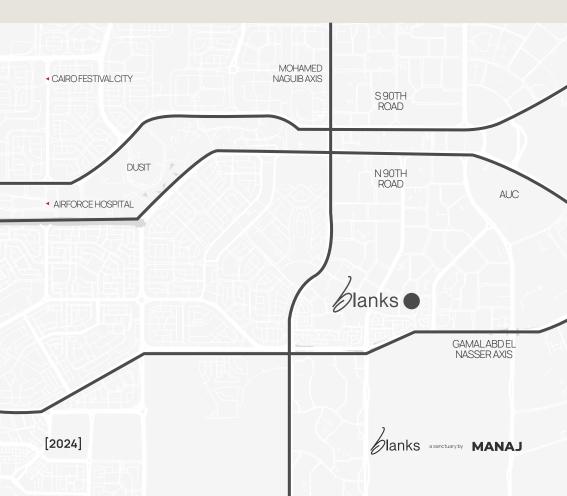

## 0.2 [LOCATION] IN THE HEART OF NEW CAIRO

OFFERING A PRIME LOCATION GIVING YOU ACCESS TO THE MOST VITAL ROADS

[LIFE]

Swiss-belresidences manaj

## [STRATEGICALLY LOCATED]

Southern Investors Area, Southern 90th Street, Gamal Abdel Nasser Corridor, Next to the American University in Cairo (AUC), New Cairo.

BLANKS OFFERS EASY ACCESS TO KEY URBAN DESTINATIONS WHILE MAINTAINING AN ATMOSPHERE OF TRANQUILITY AND EXCLUSIVITY.