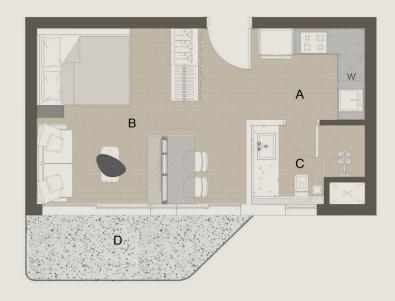

## GROUND FLOOR **STUDIO NO.1** [48.00M2] **GARDEN AREA** [38.70 M2]

 A. Kitchen
 2.00 X 2.90 M

 B. Bedroom
 4.00 X 3.70 M

 C. LIVING AREA
 4.00 X 2.00 M

 D. Bath
 1.90 X 2.90 M

GROUND FLOOR STUDIO NO.1 [48.00M2]
GARDEN AREA [33.00 M2]

 A. Kitchen
 2.80 X 2.70 M

 B. LIVING&BEDROOM
 4.80 X 4.50 M

 C. Bath
 2.80 X 2.10 M

GROUND FLOOR **STUDIO NO.1** [48.00M2] **GARDEN AREA** [10.00 M2]

 A. Kitchen
 2.10 X 2.95 M

 B. LIVING&BEDROOM
 4.50 X 4.85 M