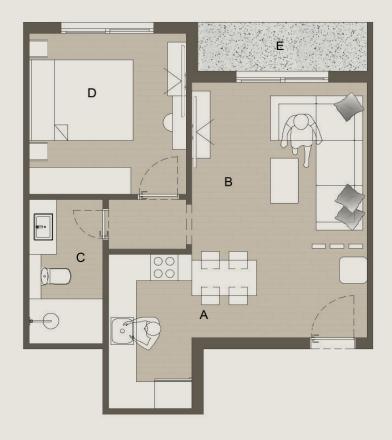

## GROUND FLOOR **APARTMENT NO.1** [104.00 M2] **GARDEN AREA** [44.36 M2]

| A. Kitchen        | 2.38 X 3.12 M                 |
|-------------------|-------------------------------|
| B. Reception      | 4.00 X 6.20 M                 |
| C. Bath           | 2.38 X 2.00 M                 |
| D. Master Bedroom | 3.60 X 3.71 M                 |
| E. Dressing       | 1.60 X 2.80 M                 |
| F. Corridor       | 1.20 x 4.30 M                 |
| G. M.toilet       | $2.00 \times 2.00 M$          |
| H.Bedroom01       | $3.52 \times 3.71 \mathrm{M}$ |
| I. Balconv        | 1.10 X 3.90 M                 |

#### GROUND FLOOR **APARTMENT NO.1** [104.00M2]

A. Kitchen 2.38 X 3.12 M B. Reception 4.00 X 6.20 M C. Bath 2.38 X 2.00 M D. Master Bedroom 3.60 X 3.71 M E. Dressing 1.10 X 3.90 M F. Corridor 1.60 X 2.80 M 2.00 x 2.00 M G. M.toilet H.Bedroom01  $3.52 \times 3.71 M$ I. Balcony 1.20 x 4.30 M