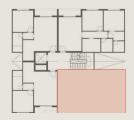

## GROUND FLOOR PLAN

**BUILDING AREA** [ 306 M2 ]

## GROUND FLOOR **APARTMENT NO.1** [104.00 M2] **GARDEN AREA** [44.36 M2]

| A. Kitchen        | 2.38 X 3.12 M                 |
|-------------------|-------------------------------|
| B. Reception      | 4.00 X 6.20 M                 |
| C. Bath           | 2.38 X 2.00 M                 |
| D. Master Bedroom | 3.60 X 3.71 M                 |
| E. Dressing       | 1.60 X 2.80 M                 |
| F. Corridor       | 1.20 x 4.30 M                 |
| G. M.toilet       | $2.00 \times 2.00 M$          |
| H.Bedroom01       | $3.52 \times 3.71 \mathrm{M}$ |
| I. Balconv        | 1.10 X 3.90 M                 |