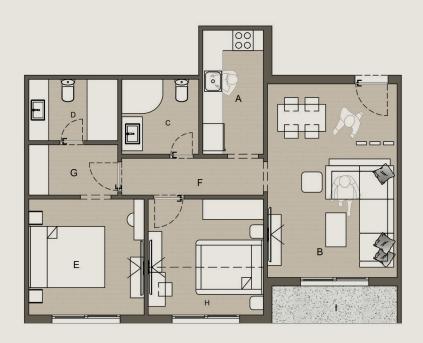

#### TYPICAL FLOOR **APARTMENT NO.1** [104.00 M2]

| A. Kitchen        | 2.38 X 3.12 M                 |
|-------------------|-------------------------------|
| B. Reception      | 4.00 X 6.20 N                 |
| C. Bath           | 2.38 X 2.00 M                 |
| D. Master Bedroom | 3.60 X 3.71 M                 |
| E. Dressing       | 1.10 X 3.90 M                 |
| F. Corridor       | 1.60 X 2.80 M                 |
| G. M.toilet       | 2.00 x 2.00 M                 |
| H.Bedroom01       | $3.52 \times 3.71 \mathrm{M}$ |
| I. Balcony        | 1.20 × 4.30 M                 |

#### TYPICAL FLOOR **APARTMENT NO.1** [104.00M2]

| A. Kitchen        | 2.38 X 3.12 M                 |
|-------------------|-------------------------------|
| B. Reception      | 4.00 X 6.20 M                 |
| C. Bath           | 2.38 X 2.00 M                 |
| D. Master Bedroom | 3.60 X 3.71 M                 |
| E. Dressing       | 1.20 x 4.30 M                 |
| F. Corridor       | 1.60 X 2.80 M                 |
| G. M.toilet       | $2.00 \times 2.00 M$          |
| H.Bedroom01       | $3.52 \times 3.71 \mathrm{M}$ |
| I. Balcony        | 1.10 X 3.90 M                 |