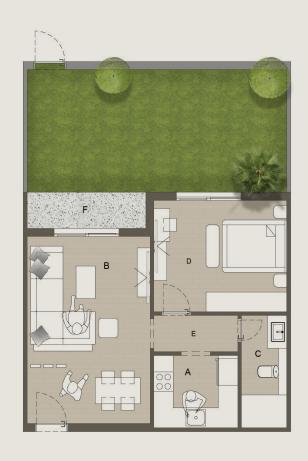

## GROUND FLOOR **APARTMENT NO.1** [104.00 M2] **GARDEN AREA** [44.36 M2]

| A. Kitchen        | 2.38 X 3.12 M                 |
|-------------------|-------------------------------|
| B. Reception      | 4.00 X 6.20 M                 |
| C. Bath           | 2.38 X 2.00 M                 |
| D. Master Bedroom | 3.60 X 3.71 M                 |
| E. Dressing       | 1.60 X 2.80 M                 |
| F. Corridor       | 1.20 x 4.30 M                 |
| G. M.toilet       | $2.00 \times 2.00 M$          |
| H.Bedroom01       | $3.52 \times 3.71 \mathrm{M}$ |
| I. Balconv        | 1.10 X 3.90 M                 |