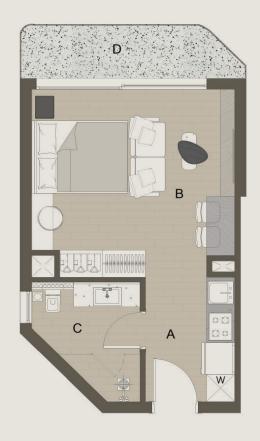

## GROUND FLOOR **APARTMENT NO.1** [104.00 M2] **GARDEN AREA** [44.36 M2]

| A. Kitchen        | 2.38 X 3.12 M                 |
|-------------------|-------------------------------|
| B. Reception      | 4.00 X 6.20 M                 |
| C. Bath           | 2.38 X 2.00 M                 |
| D. Master Bedroom | 3.60 X 3.71 M                 |
| E. Dressing       | 1.60 X 2.80 M                 |
| F. Corridor       | 1.20 x 4.30 M                 |
| G. M.toilet       | $2.00 \times 2.00 M$          |
| H.Bedroom01       | $3.52 \times 3.71 \mathrm{M}$ |
| I. Balconv        | 1.10 X 3.90 M                 |

#### GROUND FLOOR **APARTMENT NO.1** [104.00M2]

A. Kitchen 2.38 X 3.12 M B. Reception 4.00 X 6.20 M C. Bath 2.38 X 2.00 M D. Master Bedroom 3.60 X 3.71 M E. Dressing 1.10 X 3.90 M F. Corridor 1.60 X 2.80 M 2.00 x 2.00 M G. M.toilet H.Bedroom01  $3.52 \times 3.71 M$ I. Balcony 1.20 x 4.30 M

#### TYPICAL FLOOR **APARTMENT NO.1** [104.00 M2]

| A. Kitchen        | 2.38 X 3.12 M                 |
|-------------------|-------------------------------|
| B. Reception      | 4.00 X 6.20 N                 |
| C. Bath           | 2.38 X 2.00 M                 |
| D. Master Bedroom | 3.60 X 3.71 M                 |
| E. Dressing       | 1.10 X 3.90 M                 |
| F. Corridor       | 1.60 X 2.80 M                 |
| G. M.toilet       | 2.00 x 2.00 M                 |
| H.Bedroom01       | $3.52 \times 3.71 \mathrm{M}$ |
| I. Balcony        | 1.20 × 4.30 M                 |

#### TYPICAL FLOOR **APARTMENT NO.1** [104.00M2]

| A. Kitchen        | 2.38 X 3.12 M                 |
|-------------------|-------------------------------|
| B. Reception      | 4.00 X 6.20 M                 |
| C. Bath           | 2.38 X 2.00 M                 |
| D. Master Bedroom | 3.60 X 3.71 M                 |
| E. Dressing       | 1.20 x 4.30 M                 |
| F. Corridor       | 1.60 X 2.80 M                 |
| G. M.toilet       | $2.00 \times 2.00 M$          |
| H.Bedroom01       | $3.52 \times 3.71 \mathrm{M}$ |
| I. Balcony        | 1.10 X 3.90 M                 |