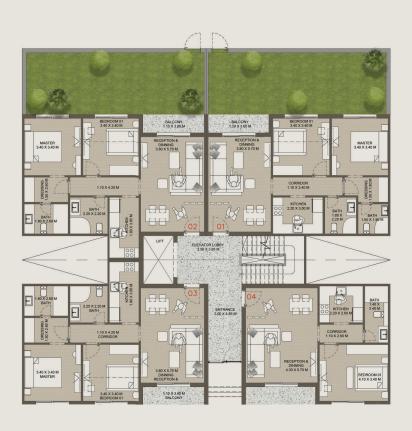

## MASTER PLAN

Swiss-belresidences manaj

Α

BUILDING [A]

## GROUND FLOOR PLAN

**BUILDING AREA** [ 306 M2 ]