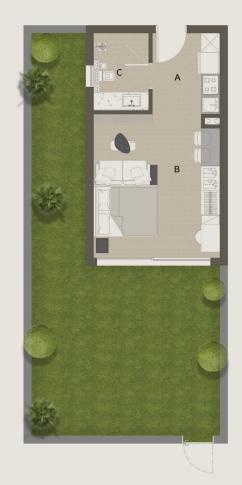

## GROUND FLOOR **APARTMENT NO.1** [104.00 M2] **GARDEN AREA** [44.36 M2]

| A. Kitchen        | 2.38 X 3.12 M                 |
|-------------------|-------------------------------|
| B. Reception      | 4.00 X 6.20 M                 |
| C. Bath           | 2.38 X 2.00 M                 |
| D. Master Bedroom | 3.60 X 3.71 M                 |
| E. Dressing       | 1.60 X 2.80 M                 |
| F. Corridor       | 1.20 x 4.30 M                 |
| G. M.toilet       | $2.00 \times 2.00 M$          |
| H.Bedroom01       | $3.52 \times 3.71 \mathrm{M}$ |
| I. Balconv        | 1.10 X 3.90 M                 |

#### GROUND FLOOR **APARTMENT NO.1** [104.00M2]

A. Kitchen 2.38 X 3.12 M B. Reception 4.00 X 6.20 M C. Bath 2.38 X 2.00 M D. Master Bedroom 3.60 X 3.71 M E. Dressing 1.10 X 3.90 M F. Corridor 1.60 X 2.80 M 2.00 x 2.00 M G. M.toilet H.Bedroom01  $3.52 \times 3.71 M$ I. Balcony 1.20 x 4.30 M