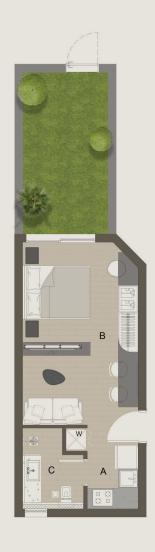

## GROUND FLOOR **APARTMENT NO.1** [75.00M2] **GARDEN AREA** [30.28 M2]

 A. Kitchen
 2.20 X 3.60 M

 B. Reception
 4.00 X 6.20 M

 C. Bath
 3.40 X 1.80 M

 D. Master Bedroom
 3.60 X 3.90 M

 E. Balcony
 1.10 X 3.90 M

 F. Lobby
 1.20 X 1.80 M