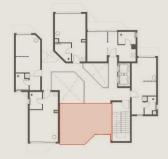

| 4.00 X 2.00 M |
| D. BATHROOM E  | 1.90 X 2.90 M |
| E.TERRACE      | 1.20 X 3.10 M |



TYPICAL FLOOR **STUDIO NO.1** [57.00M2]



 A. KITCHEN
 2.30 X 2.85 M

 B. LIVING&BEDROOM
 4.90 X 4.40 M

 C. BATHROOM
 2.70 X 2.00 M

 D. TERRACE
 1.20 X 3.90 M



TYPICAL FLOOR **STUDIO NO.1** [56.00M2]



 A. KITCHEN
 2.10 X 2.95 M

 B. LIVING&BEDROOM
 4.50 X 4.85 M

 C. BATHROOM
 2.60 X 2.95 M

 D. TERRACE
 1.20 X 4.80 M



TYPICAL FLOOR **STUDIO NO.1** [52.00M2]



 A. KITCHEN
 1.80 X 2.50 M

 B. LIVING&BEDROOM
 3.70 X 5.70 M

 C. BATHROOM
 2.70 X 2.15 M

 D. TERRACE
 1.20 X 3.50 M



Α

TYPICAL FLOOR **STUDIO NO.1** [55.00M2]



 A. KITCHEN
 2.30 X 2.85 M

 B. LIVING&BEDROOM
 4.90 X 4.40 M

 C. BATHROOM
 2.70 X 2.00 M

 D. TERRACE
 1.20 X 3.90 M



#### TYPICAL FLOOR **STUDIO NO.1** [56.00M2]



 A. KITCHEN
 2.40 X 3.85 M

 B. LIVING&BEDROOM
 4.80 X 4.50 M

 C. BATHROOM
 2.80 X 2.10 M

 D. TERRACE
 1.40 X 4.80 M



#### TYPICAL FLOOR **STUDIO NO.1** [56.00M2]



 A. KITCHEN
 2.40 X 3.85 M

 B. LIVING&BEDROOM
 4.80 X 4.50 M

 C. BATHROOM
 2.80 X 2.10 M

 D. TERRACE
 1.40 X 4.80 M



FOR

#### BUILDING [B]

## PENTHOUSE FLOOR PLAN

#### **BUILDING AREA** [ 43.00M2 ]

A. KITCHEN 3.50 X 2.20 M **B. LIVING&BEDROOM** 6.30 X 2.80 M C. BATHROOM 2.80 X 2.00 M



Α

## GROUND FLOOR PLAN

**BUILDING AREA** [ 263.00 M2]



[LIFE]

#### TYPE [C]

Α

## GROUND FLOOR **APARTMENT NO.1** [78.00M2] **GARDEN AREA** [33.17 M2]



 A. Kitchen
 2.40 X 2.70 M

 B. Reception
 4.00 X 6.20 M

 C. Bath
 3.60 X 1.60 M

 D. Master Bedroom
 4.40 X 3.70 M

 E. CORRIDOR
 1.20 X 2.70 M

 F. Balcony
 1.10 X 3.90