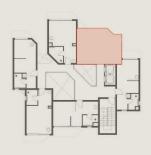

RDEN AREA** [15.63 M2]



 A. Kitchen
 1.80 X 2.50 M

 B. LIVING&BEDROOM
 3.70 X 5.70 M

 C. Bath
 2.70 X 2.15 M





## GROUND FLOOR **STUDIO NO.1** [49.00M2] **GARDEN AREA** [51.32 M2]

 A. Kitchen
 2.30 X 2.85 M

 B. LIVING&BEDROOM
 4.90 X 4.40 M

 C. Bath
 2.70 X 2.00 M



## GROUND FLOOR STUDIO NO.1 [49.00M2] GARDEN AREA [68.18 M2]



 A. Kitchen
 2.40 X 3.85 M

 B. LIVING&BEDROOM
 4.80 X 4.50 M

 C. Bath
 2.80 X 2.10 M



BUILDING [B]

## **TYPICAL** FLOOR PLAN

BUILDING AREA [ 322.5 M2 ]



TYPICAL FLOOR **STUDIO NO.1** [54.00M2]



| A. KITCHEN     | 2.00 X 2.90 M |
|----------------|---------------|
| B. BEDROOM     | 4.00 X 3.70 M |
| C. LIVING AREA | 4.00 X 2.00 M |
| D. BATHROOM E  | 1.90 X 2.90 M |
| E.TERRACE      | 1.20 X 3.10 M |



TYPICAL FLOOR **STUDIO NO.1** [57.00M2]



 A. KITCHEN
 2.30 X 2.85 M

 B. LIVING&BEDROOM
 4.90 X 4.40 M

 C. BATHROOM
 2.70 X 2.00 M

 D. TERRACE
 1.20 X 3.90 M



TYPICAL FLOOR **STUDIO NO.1** [56.00M2]



 A. KITCHEN
 2.10 X 2.95 M

 B. LIVING&BEDROOM
 4.50 X 4.85 M

 C. BATHROOM
 2.60 X 2.95 M

 D. TERRACE
 1.20 X 4.80 M



TYPICAL FLOOR **STUDIO NO.1** [52.00M2]



 A. KITCHEN
 1.80 X 2.50 M

 B. LIVING&BEDROOM
 3.70 X 5.70 M

 C. BATHROOM
 2.70 X 2.15 M

 D. TERRACE
 1.20 X 3.50 M



Α

TYPICAL FLOOR **STUDIO NO.1** [55.00M2]



 A. KITCHEN
 2.30 X 2.85 M

 B. LIVING&BEDROOM
 4.90 X 4.40 M

 C. BATHROOM
 2.70 X 2.00 M

 D. TERRACE
 1.20 X 3.90 M



#### TYPICAL FLOOR **STUDIO NO.1** [56.00M2]



 A. KITCHEN
 2.40 X 3.85 M

 B. LIVING&BEDROOM
 4.80 X 4.50 M

 C. BATHROOM
 2.80 X 2.10 M

 D. TERRACE
 1.40 X 4.80 M



#### TYP