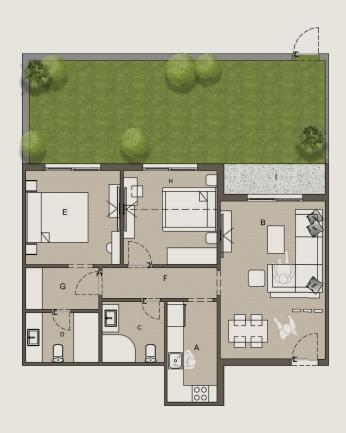

## GROUND FLOOR **APARTMENT NO.1** [104.00 M2] **GARDEN AREA** [44.36 M2]

| A. Kitchen        | 2.38 X 3.12 M                 |
|-------------------|-------------------------------|
| B. Reception      | 4.00 X 6.20 M                 |
| C. Bath           | 2.38 X 2.00 M                 |
| D. Master Bedroom | 3.60 X 3.71 M                 |
| E. Dressing       | 1.60 X 2.80 M                 |
| F. Corridor       | 1.20 x 4.30 M                 |
| G. M.toilet       | $2.00 \times 2.00 M$          |
| H.Bedroom01       | $3.52 \times 3.71 \mathrm{M}$ |
| I. Balconv        | 1.10 X 3.90 M                 |

#### GROUND FLOOR **APARTMENT NO.1** [104.00M2]

A. Kitchen 2.38 X 3.12 M B. Reception 4.00 X 6.20 M C. Bath 2.38 X 2.00 M D. Master Bedroom 3.60 X 3.71 M E. Dressing 1.10 X 3.90 M F. Corridor 1.60 X 2.80 M 2.00 x 2.00 M G. M.toilet H.Bedroom01  $3.52 \times 3.71 M$ I. Balcony 1.20 x 4.30 M