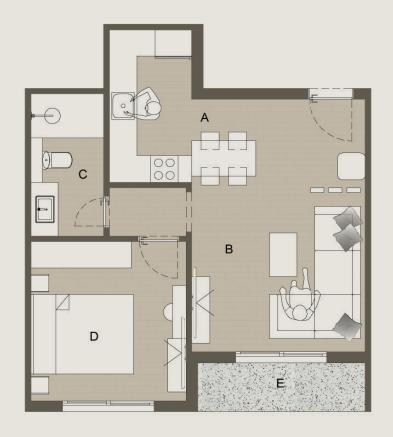

#### TYPICAL FLOOR **APARTMENT NO.1** [104.00 M2]

| A. Kitchen        | 2.38 X 3.12 M                 |
|-------------------|-------------------------------|
| B. Reception      | 4.00 X 6.20 N                 |
| C. Bath           | 2.38 X 2.00 M                 |
| D. Master Bedroom | 3.60 X 3.71 M                 |
| E. Dressing       | 1.10 X 3.90 M                 |
| F. Corridor       | 1.60 X 2.80 M                 |
| G. M.toilet       | 2.00 x 2.00 M                 |
| H.Bedroom01       | $3.52 \times 3.71 \mathrm{M}$ |
| I. Balcony        | 1.20 × 4.30 M                 |

#### TYPICAL FLOOR **APARTMENT NO.1** [104.00M2]

| A. Kitchen        | 2.38 X 3.12 M                 |
|-------------------|-------------------------------|
| B. Reception      | 4.00 X 6.20 M                 |
| C. Bath           | 2.38 X 2.00 M                 |
| D. Master Bedroom | 3.60 X 3.71 M                 |
| E. Dressing       | 1.20 x 4.30 M                 |
| F. Corridor       | 1.60 X 2.80 M                 |
| G. M.toilet       | $2.00 \times 2.00 M$          |
| H.Bedroom01       | $3.52 \times 3.71 \mathrm{M}$ |
| I. Balcony        | 1.10 X 3.90 M                 |