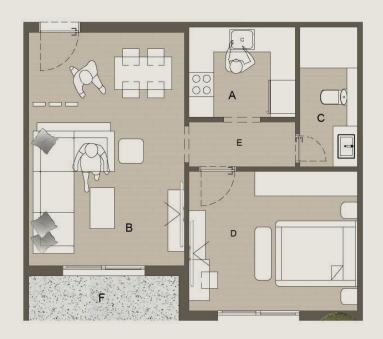

#### TYPICAL FLOOR **APARTMENT NO.1** [104.00 M2]

| A. Kitchen        | 2.38 X 3.12 M                 |
|-------------------|-------------------------------|
| B. Reception      | 4.00 X 6.20 N                 |
| C. Bath           | 2.38 X 2.00 M                 |
| D. Master Bedroom | 3.60 X 3.71 M                 |
| E. Dressing       | 1.10 X 3.90 M                 |
| F. Corridor       | 1.60 X 2.80 M                 |
| G. M.toilet       | 2.00 x 2.00 M                 |
| H.Bedroom01       | $3.52 \times 3.71 \mathrm{M}$ |
| I. Balcony        | 1.20 × 4.30 M                 |