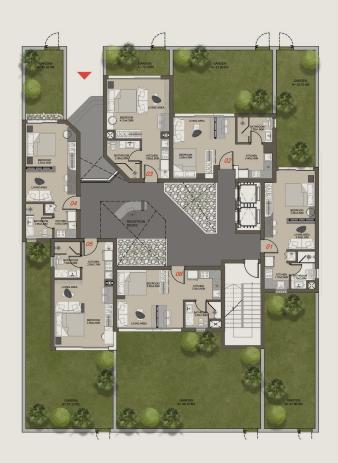

2]



 A. Kitchen
 2.20 X 3.60 M

 B. Reception
 4.00 X 6.20 M

 C. Bath
 3.40 X 1.80 M

 D. Master Bedroom
 3.60 X 3.90 M

 E. Balcony
 1.10 X 3.90 M



Α

#### TYPICAL FLOOR **APARTMENT NO.1** [104.00M2]



| A. Kitchen        | 2.38 X 3.12 M                 |
|-------------------|-------------------------------|
| B. Reception      | 4.00 X 6.20 M                 |
| C. Bath           | 2.38 X 2.00 M                 |
| D. Master Bedroom | 3.60 X 3.71 M                 |
| E. Dressing       | 1.20 x 4.30 M                 |
| F. Corridor       | 1.60 X 2.80 M                 |
| G. M.toilet       | $2.00 \times 2.00 M$          |
| H.Bedroom01       | $3.52 \times 3.71 \mathrm{M}$ |
| I. Balcony        | 1.10 X 3.90 M                 |



## GROUND FLOOR PLAN

BUILDING AREA [ 273 M2 ]



## GROUND FLOOR **STUDIO NO.1** [48.00M2] **GARDEN AREA** [38.70 M2]



 A. Kitchen
 2.00 X 2.90 M

 B. Bedroom
 4.00 X 3.70 M

 C. LIVING AREA
 4.00 X 2.00 M

 D. Bath
 1.90 X 2.90 M



GROUND FLOOR STUDIO NO.1 [48.00M2]
GARDEN AREA [33.00 M2]



 A. Kitchen
 2.80 X 2.70 M

 B. LIVING&BEDROOM
 4.80 X 4.50 M

 C. Bath
 2.80 X 2.10 M





GROUND FLOOR **STUDIO NO.1** [48.00M2] **GARDEN AREA** [10.00 M2]

 A. Kitchen
 2.10 X 2.95 M

 B. LIVING&BEDROOM
 4.50 X 4.85 M

 C. Bath
 2.60 X 2.95 M



## GROUND FLOOR **STUDIO NO.1** [48.00M2] **GARDEN AREA** [15.63 M2]



 A. Kitchen
 1.80 X 2.50 M

 B. LIVING&BEDROOM
 3.70 X 5.70 M

 C. Bath
 2.70 X 2.15 M





## GROUND FLOOR **STUDIO NO.1** [49.00M2] **GARDEN AREA** [51.32 M2]

 A. Kitchen
 2.30 X 2.85 M

 B. LIVING&BEDROOM
 4.90 X 4.40 M

 C.