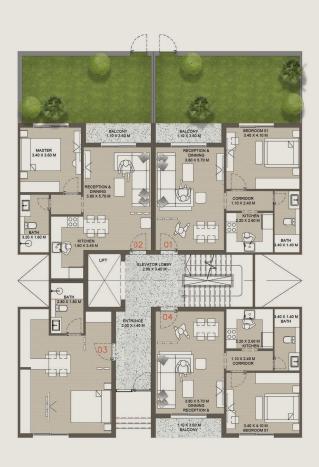

## GROUND FLOOR **APARTMENT NO.1** [104.00 M2] **GARDEN AREA** [44.36 M2]

| A. Kitchen        | 2.38 X 3.12 M                 |
|-------------------|-------------------------------|
| B. Reception      | 4.00 X 6.20 M                 |
| C. Bath           | 2.38 X 2.00 M                 |
| D. Master Bedroom | 3.60 X 3.71 M                 |
| E. Dressing       | 1.60 X 2.80 M                 |
| F. Corridor       | 1.20 x 4.30 M                 |
| G. M.toilet       | $2.00 \times 2.00 M$          |
| H.Bedroom01       | $3.52 \times 3.71 \mathrm{M}$ |
| I. Balconv        | 1.10 X 3.90 M                 |

#### GROUND FLOOR **APARTMENT NO.1** [104.00M2]

A. Kitchen 2.38 X 3.12 M B. Reception 4.00 X 6.20 M C. Bath 2.38 X 2.00 M D. Master Bedroom 3.60 X 3.71 M E. Dressing 1.10 X 3.90 M F. Corridor 1.60 X 2.80 M 2.00 x 2.00 M G. M.toilet H.Bedroom01  $3.52 \times 3.71 M$ I. Balcony 1.20 x 4.30 M

#### TYPICAL FLOOR **APARTMENT NO.1** [104.00 M2]

| A. Kitchen        | 2.38 X 3.12 M                 |
|-------------------|-------------------------------|
| B. Reception      | 4.00 X 6.20 N                 |
| C. Bath           | 2.38 X 2.00 M                 |
| D. Master Bedroom | 3.60 X 3.71 M                 |
| E. Dressing       | 1.10 X 3.90 M                 |
| F. Corridor       | 1.60 X 2.80 M                 |
| G. M.toilet       | 2.00 x 2.00 M                 |
| H.Bedroom01       | $3.52 \times 3.71 \mathrm{M}$ |
| I. Balcony        | 1.20 × 4.30 M                 |

#### TYPICAL FLOOR **APARTMENT NO.1** [104.00M2]

| A. Kitchen        | 2.38 X 3.12 M                 |
|-------------------|-------------------------------|
| B. Reception      | 4.00 X 6.20 M                 |
| C. Bath           | 2.38 X 2.00 M                 |
| D. Master Bedroom | 3.60 X 3.71 M                 |
| E. Dressing       | 1.20 x 4.30 M                 |
| F. Corridor       | 1.60 X 2.80 M                 |
| G. M.toilet       | $2.00 \times 2.00 M$          |
| H.Bedroom01       | $3.52 \times 3.71 \mathrm{M}$ |
| I. Balcony        | 1.10 X 3.90 M                 |