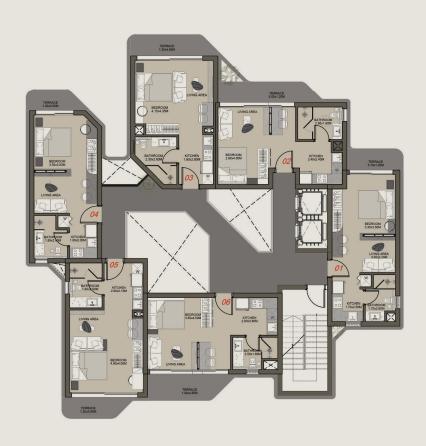

A. Kitchen
 2.80 X 2.70 M

 B. LIVING&BEDROOM
 4.80 X 4.50 M

 C. Bath
 2.80 X 2.10 M





GROUND FLOOR **STUDIO NO.1** [48.00M2] **GARDEN AREA** [10.00 M2]

 A. Kitchen
 2.10 X 2.95 M

 B. LIVING&BEDROOM
 4.50 X 4.85 M

 C. Bath
 2.60 X 2.95 M



## GROUND FLOOR **STUDIO NO.1** [48.00M2] **GARDEN AREA** [15.63 M2]



 A. Kitchen
 1.80 X 2.50 M

 B. LIVING&BEDROOM
 3.70 X 5.70 M

 C. Bath
 2.70 X 2.15 M





## GROUND FLOOR **STUDIO NO.1** [49.00M2] **GARDEN AREA** [51.32 M2]

 A. Kitchen
 2.30 X 2.85 M

 B. LIVING&BEDROOM
 4.90 X 4.40 M

 C. Bath
 2.70 X 2.00 M



## GROUND FLOOR STUDIO NO.1 [49.00M2] GARDEN AREA [68.18 M2]



 A. Kitchen
 2.40 X 3.85 M

 B. LIVING&BEDROOM
 4.80 X 4.50 M

 C. Bath
 2.80 X 2.10 M



BUILDING [B]

## **TYPICAL** FLOOR PLAN

BUILDING AREA [ 322.5 M2 ]



TYPICAL FLOOR **STUDIO NO.1** [54.00M2]



| A. KITCHEN     | 2.00 X 2.90 M |
|----------------|---------------|
| B. BEDROOM     | 4.00 X 3.70 M |
| C. LIVING AREA | 4.00 X 2.00 M |
| D. BATHROOM E  | 1.90 X 2.90 M |
| E.TERRACE      | 1.20 X 3.10 M |



TYPICAL FLOOR **STUDIO NO.1** [57.00M2]



 A. KITCHEN
 2.30 X 2.85 M

 B. LIVING&BEDROOM
 4.90 X 4.40 M

 C. BATHROOM
 2.70 X 2.00 M

 D. TERRACE
 1.20 X 3.90 M



TYPICAL FLOOR **STUDIO NO.1** [56.00M2]



 A. KITCHEN
 2.10 X 2.95 M

 B. LIVING&BEDROOM
 4.50 X 4.85 M

 C. BATHROOM
 2.60 X 2.95 M

 D. TERRACE
 1.20 X 4.80 M



TYPICAL FLOOR **STUDIO NO.1** [52.00M2]



 A. KITCHEN
 1.80 X 2.50 M

 B. LIVING&BEDROOM
 3.70 X 5.70 M

 C. BATHROOM
 2.70 X 2.15 M

 D. TERRACE
 1.20 X 3.50 M



Α

TYPICAL FLOOR **STUDIO NO.1** [55.00M2]