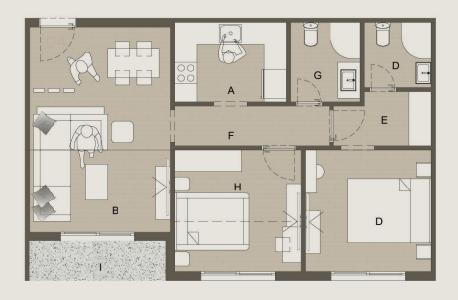

## GROUND FLOOR **APARTMENT NO.1** [104.00 M2] **GARDEN AREA** [44.36 M2]

| A. Kitchen        | 2.38 X 3.12 M                 |
|-------------------|-------------------------------|
| B. Reception      | 4.00 X 6.20 M                 |
| C. Bath           | 2.38 X 2.00 M                 |
| D. Master Bedroom | 3.60 X 3.71 M                 |
| E. Dressing       | 1.60 X 2.80 M                 |
| F. Corridor       | 1.20 x 4.30 M                 |
| G. M.toilet       | $2.00 \times 2.00 M$          |
| H.Bedroom01       | $3.52 \times 3.71 \mathrm{M}$ |
| I. Balconv        | 1.10 X 3.90 M                 |

## GROUND FLOOR **APARTMENT NO.1** [75.00M2] **GARDEN AREA** [30.28 M2]

 A. Kitchen
 2.20 X 3.60 M

 B. Reception
 4.00 X 6.20 M

 C. Bath
 3.40 X 1.80 M

 D. Master Bedroom
 3.60 X 3.90 M

 E.Balcony
 1.10 X 3.90 M

#### GROUND FLOOR APARTMENT NO.1 [55.00M2]

 A. Kitchen
 2.90 X 3.40 M

 B. Dressing
 3.90 X 1.50 M

 C. Bath
 2.20 X 3.00 M

 D. Bedroom
 3.90 X 3.95 M

 F. Lobby
 2.50 X 3.10 M

#### GROUND FLOOR **APARTMENT NO.1** [104.00M2]

A. Kitchen 2.38 X 3.12 M B. Reception 4.00 X 6.20 M C. Bath 2.38 X 2.00 M D. Master Bedroom 3.60 X 3.71 M E. Dressing 1.10 X 3.90 M F. Corridor 1.60 X 2.80 M 2.00 x 2.00 M G. M.toilet H.Bedroom01  $3.52 \times 3.71 M$ I. Balcony 1.20 x 4.30 M