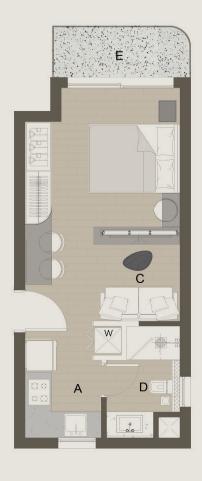

## GROUND FLOOR **STUDIO NO.1** [49.00M2] **GARDEN AREA** [51.32 M2]

 A. Kitchen
 2.30 X 2.85 M

 B. LIVING&BEDROOM
 4.90 X 4.40 M

 C. Bath
 2.70 X 2.00 M