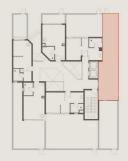

## GROUND FLOOR PLAN

**BUILDING AREA** [ 306 M2 ]

## GROUND FLOOR **APARTMENT NO.1** [104.00 M2] **GARDEN AREA** [44.36 M2]

| A. Kitchen        | 2.38 X 3.12 M                 |
|-------------------|-------------------------------|
| B. Reception      | 4.00 X 6.20 M                 |
| C. Bath           | 2.38 X 2.00 M                 |
| D. Master Bedroom | 3.60 X 3.71 M                 |
| E. Dressing       | 1.60 X 2.80 M                 |
| F. Corridor       | 1.20 x 4.30 M                 |
| G. M.toilet       | $2.00 \times 2.00 M$          |
| H.Bedroom01       | $3.52 \times 3.71 \mathrm{M}$ |
| I. Balconv        | 1.10 X 3.90 M                 |