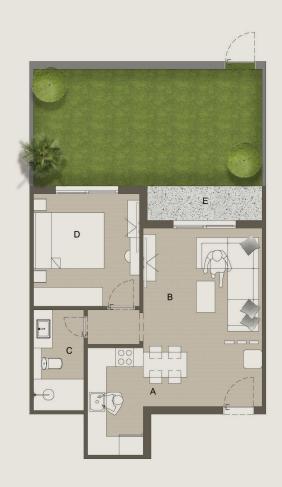

## GROUND FLOOR **APARTMENT NO.1** [108.00 M2] **GARDEN AREA** [44.36 M2]

| A. Kitchen        | 2.17 X 3.80 M |
|-------------------|---------------|
| B. Reception      | 4.00 X 6.20 N |
| C.Bath            | 2.40 X 2.40 M |
| D. M.Toilet       | 2.80 X 2.00 M |
| E. Master Bedroom | 3.60 X 3.70 M |
| F. Corridor       | 1.20 X 4.30 M |
| G. Dressing       | 1.60 X 2.80 M |
| H. Bedroom01      | 3.50 X 3.70 M |
| I. Blacony        | 1.10 X 3.90 M |