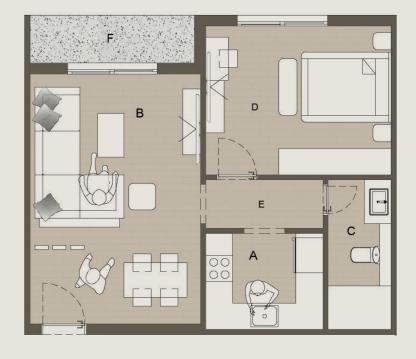

## GROUND FLOOR **APARTMENT NO.1** [104.00 M2] **GARDEN AREA** [44.36 M2]

| A. Kitchen        | 2.38 X 3.12 M                 |
|-------------------|-------------------------------|
| B. Reception      | 4.00 X 6.20 M                 |
| C. Bath           | 2.38 X 2.00 M                 |
| D. Master Bedroom | 3.60 X 3.71 M                 |
| E. Dressing       | 1.60 X 2.80 M                 |
| F. Corridor       | 1.20 x 4.30 M                 |
| G. M.toilet       | $2.00 \times 2.00 M$          |
| H.Bedroom01       | $3.52 \times 3.71 \mathrm{M}$ |
| I. Balconv        | 1.10 X 3.90 M                 |

#### GROUND FLOOR **APARTMENT NO.1** [104.00M2]

A. Kitchen 2.38 X 3.12 M B. Reception 4.00 X 6.20 M C. Bath 2.38 X 2.00 M D. Master Bedroom 3.60 X 3.71 M E. Dressing 1.10 X 3.90 M F. Corridor 1.60 X 2.80 M 2.00 x 2.00 M G. M.toilet H.Bedroom01  $3.52 \times 3.71 M$ I. Balcony 1.20 x 4.30 M

#### TYPICAL FLOOR **APARTMENT NO.1** [104.00 M2]

| A. Kitchen        | 2.38 X 3.12 M                 |
|-------------------|-------------------------------|
| B. Reception      | 4.00 X 6.20 N                 |
| C. Bath           | 2.38 X 2.00 M                 |
| D. Master Bedroom | 3.60 X 3.71 M                 |
| E. Dressing       | 1.10 X 3.90 M                 |
| F. Corridor       | 1.60 X 2.80 M                 |
| G. M.toilet       | 2.00 x 2.00 M                 |
| H.Bedroom01       | $3.52 \times 3.71 \mathrm{M}$ |
| I. Balcony        | 1.20 × 4.30 M                 |

#### TYPICAL FLOOR **APARTMENT NO.1** [104.00M2]

| A. Kitchen        | 2.38 X 3.12 M                 |
|-------------------|-------------------------------|
| B. Reception      | 4.00 X 6.20 M                 |
| C. Bath           | 2.38 X 2.00 M                 |
| D. Master Bedroom | 3.60 X 3.71 M                 |
| E. Dressing       | 1.20 x 4.30 M                 |
| F. Corridor       | 1.60 X 2.80 M                 |
| G. M.toilet       | $2.00 \times 2.00 M$          |
| H.Bedroom01       | $3.52 \times 3.71 \mathrm{M}$ |
| I. Balcony        | 1.10 X 3.90 M                 |