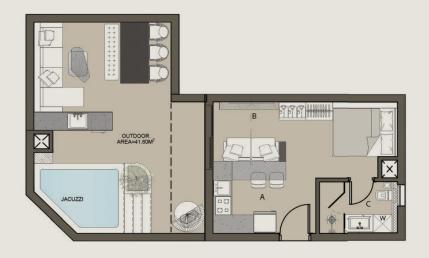

## **TYPICAL** FLOOR PLAN

BUILDING AREA [ 322.5 M2 ]

TYPICAL FLOOR **STUDIO NO.1** [54.00M2]

| A. KITCHEN     | 2.00 X 2.90 M |
|----------------|---------------|
| B. BEDROOM     | 4.00 X 3.70 M |
| C. LIVING AREA | 4.00 X 2.00 M |
| D. BATHROOM E  | 1.90 X 2.90 M |
| E.TERRACE      | 1.20 X 3.10 M |