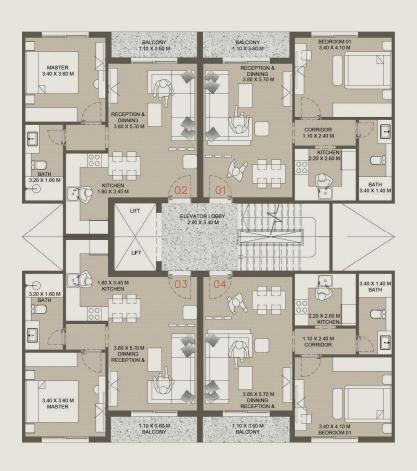

## MASTER PLAN

Swiss-belresidences manaj

Α

BUILDING [A]

## GROUND FLOOR PLAN

**BUILDING AREA** [ 306 M2 ]

## GROUND FLOOR **APARTMENT NO.1** [104.00 M2] **GARDEN AREA** [44.36 M2]

| A. Kitchen        | 2.38 X 3.12 M                 |
|-------------------|-------------------------------|
| B. Reception      | 4.00 X 6.20 M                 |
| C. Bath           | 2.38 X 2.00 M                 |
| D. Master Bedroom | 3.60 X 3.71 M                 |
| E. Dressing       | 1.60 X 2.80 M                 |
| F. Corridor       | 1.20 x 4.30 M                 |
| G. M.toilet       | $2.00 \times 2.00 M$          |
| H.Bedroom01       | $3.52 \times 3.71 \mathrm{M}$ |
| I. Balconv        | 1.10 X 3.90 M                 |

## GROUND FLOOR **APARTMENT NO.1** [75.00M2] **GARDEN AREA** [30.28 M2]

 A. Kitchen
 2.20 X 3.60 M

 B. Reception
 4.00 X 6.20 M

 C. Bath
 3.40 X 1.80 M

 D. Master Bedroom
 3.60 X 3.90 M

 E.Balcony
 1.10 X 3.90 M

#### GROUND FLOOR APARTMENT NO.1 [55.00M2]

 A. Kitchen
 2.90 X 3.40 M

 B. Dressing
 3.90 X 1.50 M

 C. Bath
 2.20 X 3.00 M

 D. Bedroom
 3.90 X 3.95 M

 F. Lobby
 2.50 X 3.10 M

#### GROUND FLOOR **APARTMENT NO.1** [104.00M2]

A. Kitchen 2.38 X 3.12 M B. Reception 4.00 X 6.20 M C. Bath 2.38 X 2.00 M D. Master Bedroom 3.60 X 3.71 M E. Dressing 1.10 X 3.90 M F. Corridor 1.60 X 2.80 M 2.00 x 2.00 M G. M.toilet H.Bedroom01  $3.52 \times 3.71 M$ I. Balcony 1.20 x 4.30 M