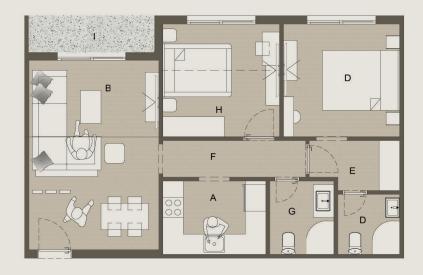

## GROUND FLOOR **APARTMENT NO.1** [78.00M2] **GARDEN AREA** [33.17 M2]

 A. Kitchen
 2.40 X 2.70 M

 B. Reception
 4.00 X 6.20 M

 C. Bath
 3.60 X 1.60 M

 D. Master Bedroom
 4.40 X 3.70 M

 E. CORRIDOR
 1.20 X 2.70 M

 F. Balcony
 1.10 X 3.90 M

Α

#### GROUND FLOOR APARTMENT NO.1 [78.00M2]

 A. Kitchen
 2.40 X 2.70 M

 B. Reception
 4.00 X 6.20 M

 C. Bath
 3.60 X 1.60 M

 D. Master Bedroom
 4.40 X 3.70 M

 E. Corridor
 1.20 X 2.70 M

 F. Blacony
 1.10 X 3.90 M