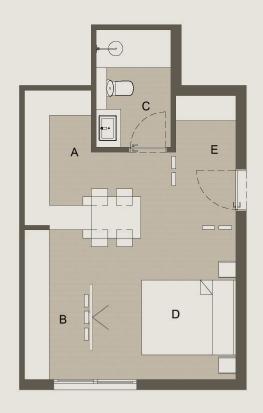

## GROUND FLOOR **APARTMENT NO.1** [104.00 M2] **GARDEN AREA** [44.36 M2]

| A. Kitchen        | 2.38 X 3.12 M                 |
|-------------------|-------------------------------|
| B. Reception      | 4.00 X 6.20 M                 |
| C. Bath           | 2.38 X 2.00 M                 |
| D. Master Bedroom | 3.60 X 3.71 M                 |
| E. Dressing       | 1.60 X 2.80 M                 |
| F. Corridor       | 1.20 x 4.30 M                 |
| G. M.toilet       | $2.00 \times 2.00 M$          |
| H.Bedroom01       | $3.52 \times 3.71 \mathrm{M}$ |
| I. Balconv        | 1.10 X 3.90 M                 |