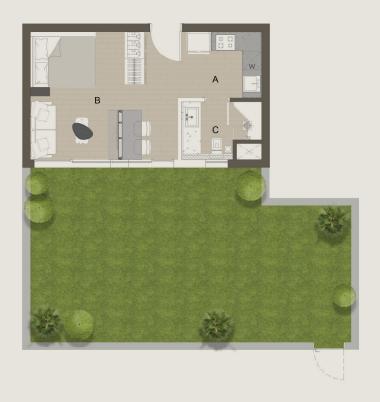

## GROUND FLOOR **APARTMENT NO.1** [78.00M2] **GARDEN AREA** [33.17 M2]

 A. Kitchen
 2.40 X 2.70 M

 B. Reception
 4.00 X 6.20 M

 C. Bath
 3.60 X 1.60 M

 D. Master Bedroom
 4.40 X 3.70 M

 E. CORRIDOR
 1.20 X 2.70 M

#### GROUND FLOOR APARTMENT NO.1 [78.00M2]

 A. Kitchen
 2.40 X 2.70 M

 B. Reception
 4.00 X 6.20 M

 C. Bath
 3.60 X 1.60 M

 D. Master Bedroom
 4.40 X 3.70 M

 E. Corridor
 1.20 X 2.70 M

 F. Blacony
 1.10 X 3.90 M