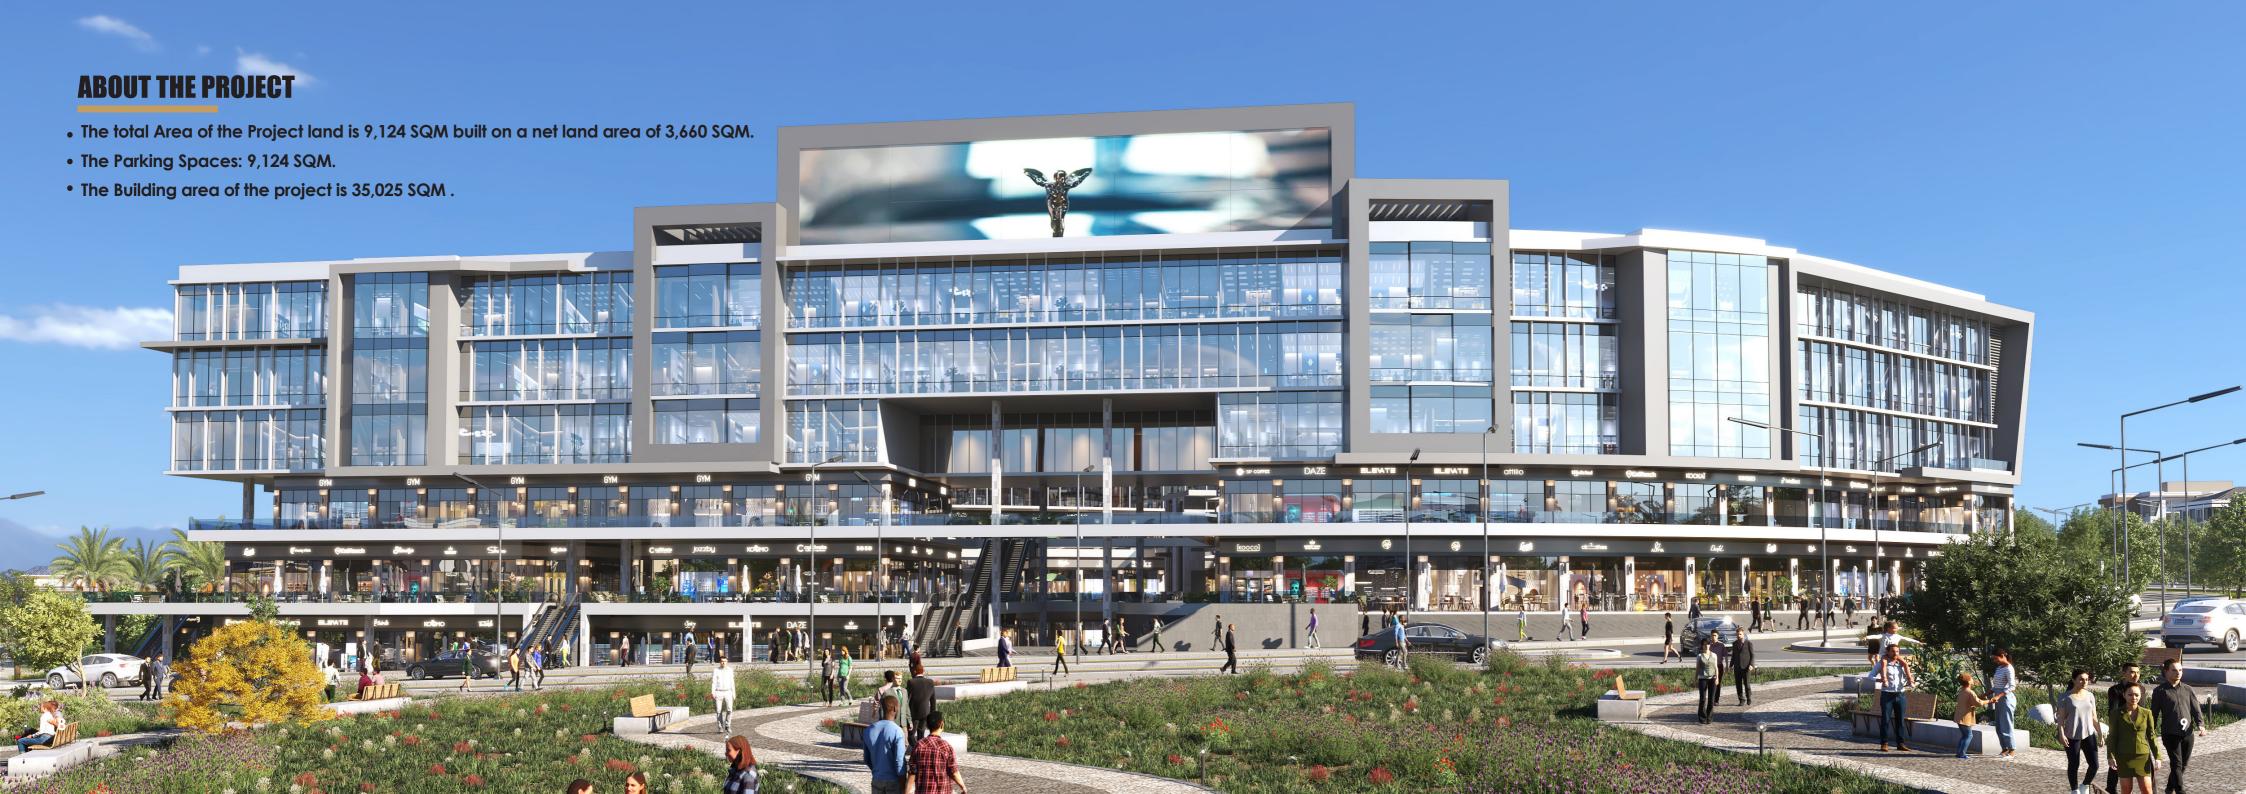

#### **Master Plan**

- The Project Consists of:
- Commercial: 2 Lower Ground + Ground Floor + 1st Floor Administrative / Medical : 2nd + 3rd + 4th Floor
- The Parking Spaces for more than 250 car with area 9,124 SQM
- Designing for Diversity: The New Age of Multipurpose Buildings.
- Commercial units starts from 21 Square meters and are located in Lower Ground 1, Lower Ground 2, Upper Ground, and First Floor.
- Starting from 35 square meters, **The Medical and Administrative units** are strategically placed on the second, third floor & fourth floor ensuring a quiet and dedicated space for health and organizational needs.
- The fourth floor breaks away from the conventional, offering a stunning terrace that overlooks the plaza.