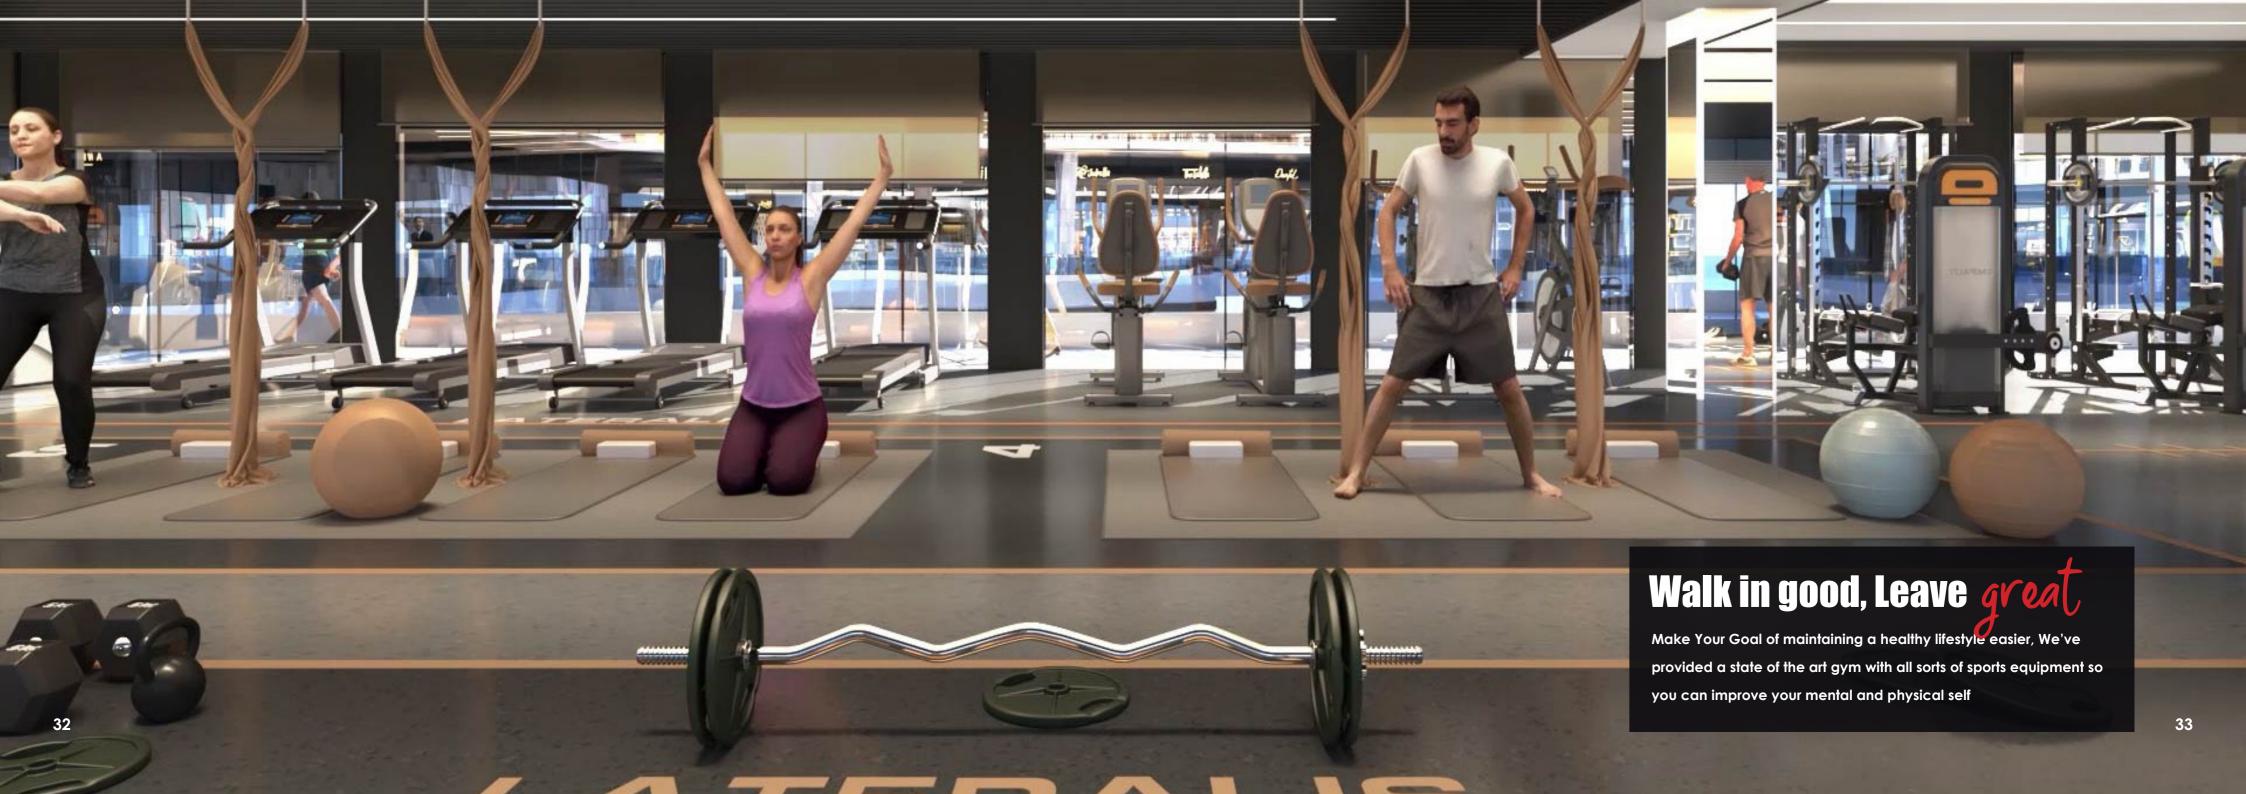

#### **Dancing Fountains**

The Dancing Fountains at Nova Square **Business Complex** transform the outdoor area of the mall into a refreshing & unique place

Make Your Goal of maintaining a healthy lifestyle easier, We've provided a state of the art gym with all sorts of sports equipment so you can improve your mental and physical