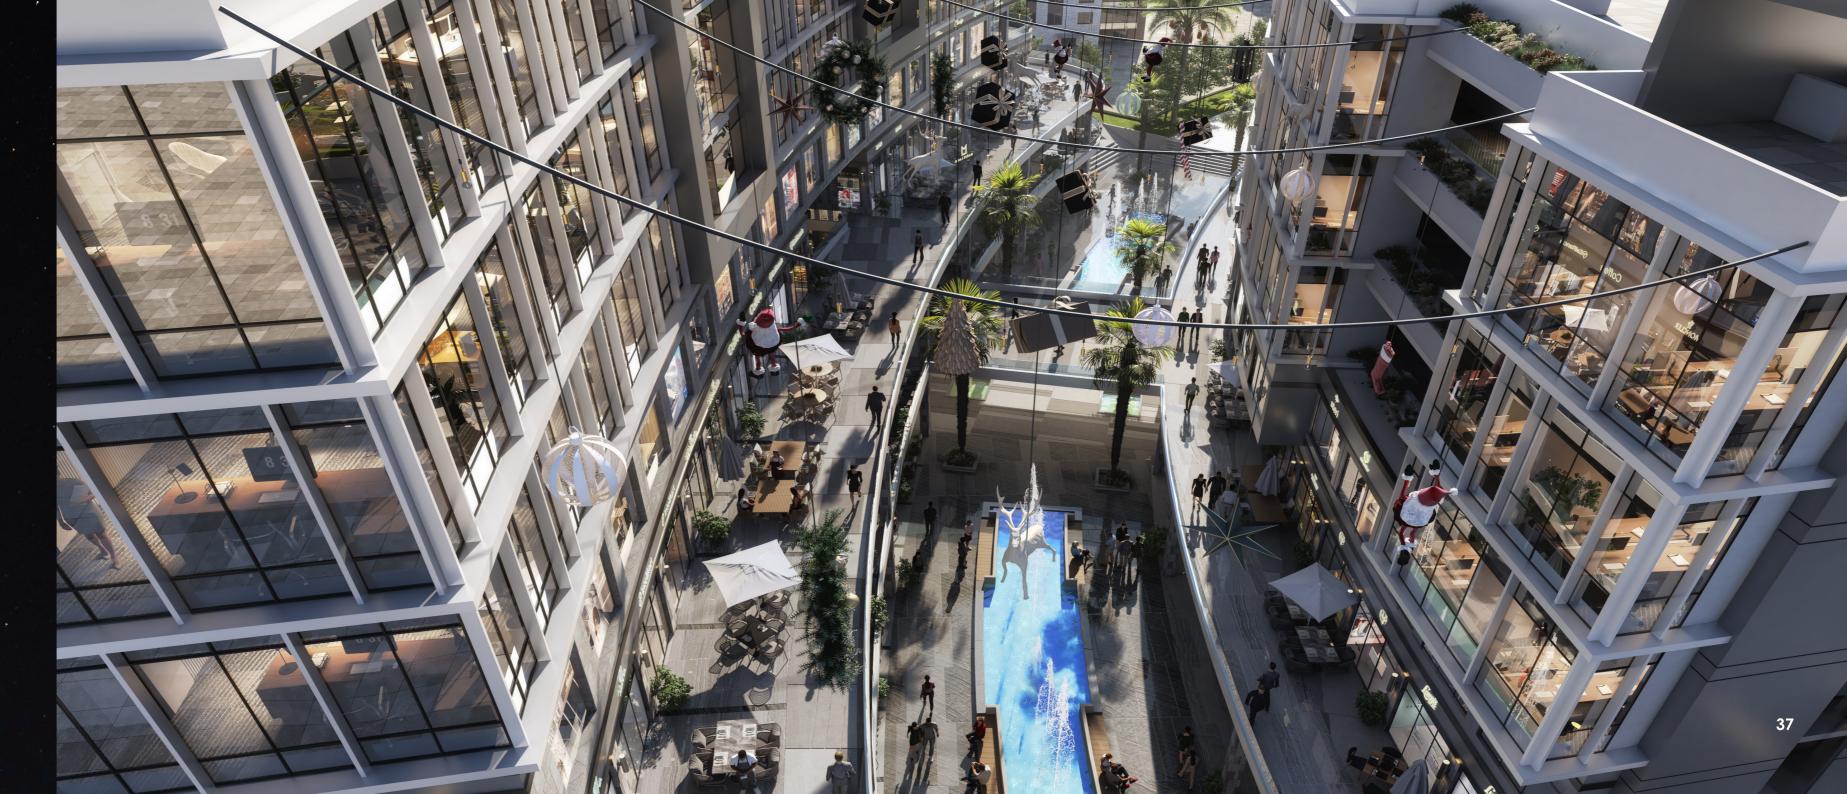

#### **Dancing Fountains**

The Dancing Fountains at Nova Square **Business Complex** transform the outdoor area of the mall into a refreshing & unique place

Make Your Goal of maintaining a healthy lifestyle easier, We've provided a state of the art gym with all sorts of sports equipment so you can improve your mental and physical