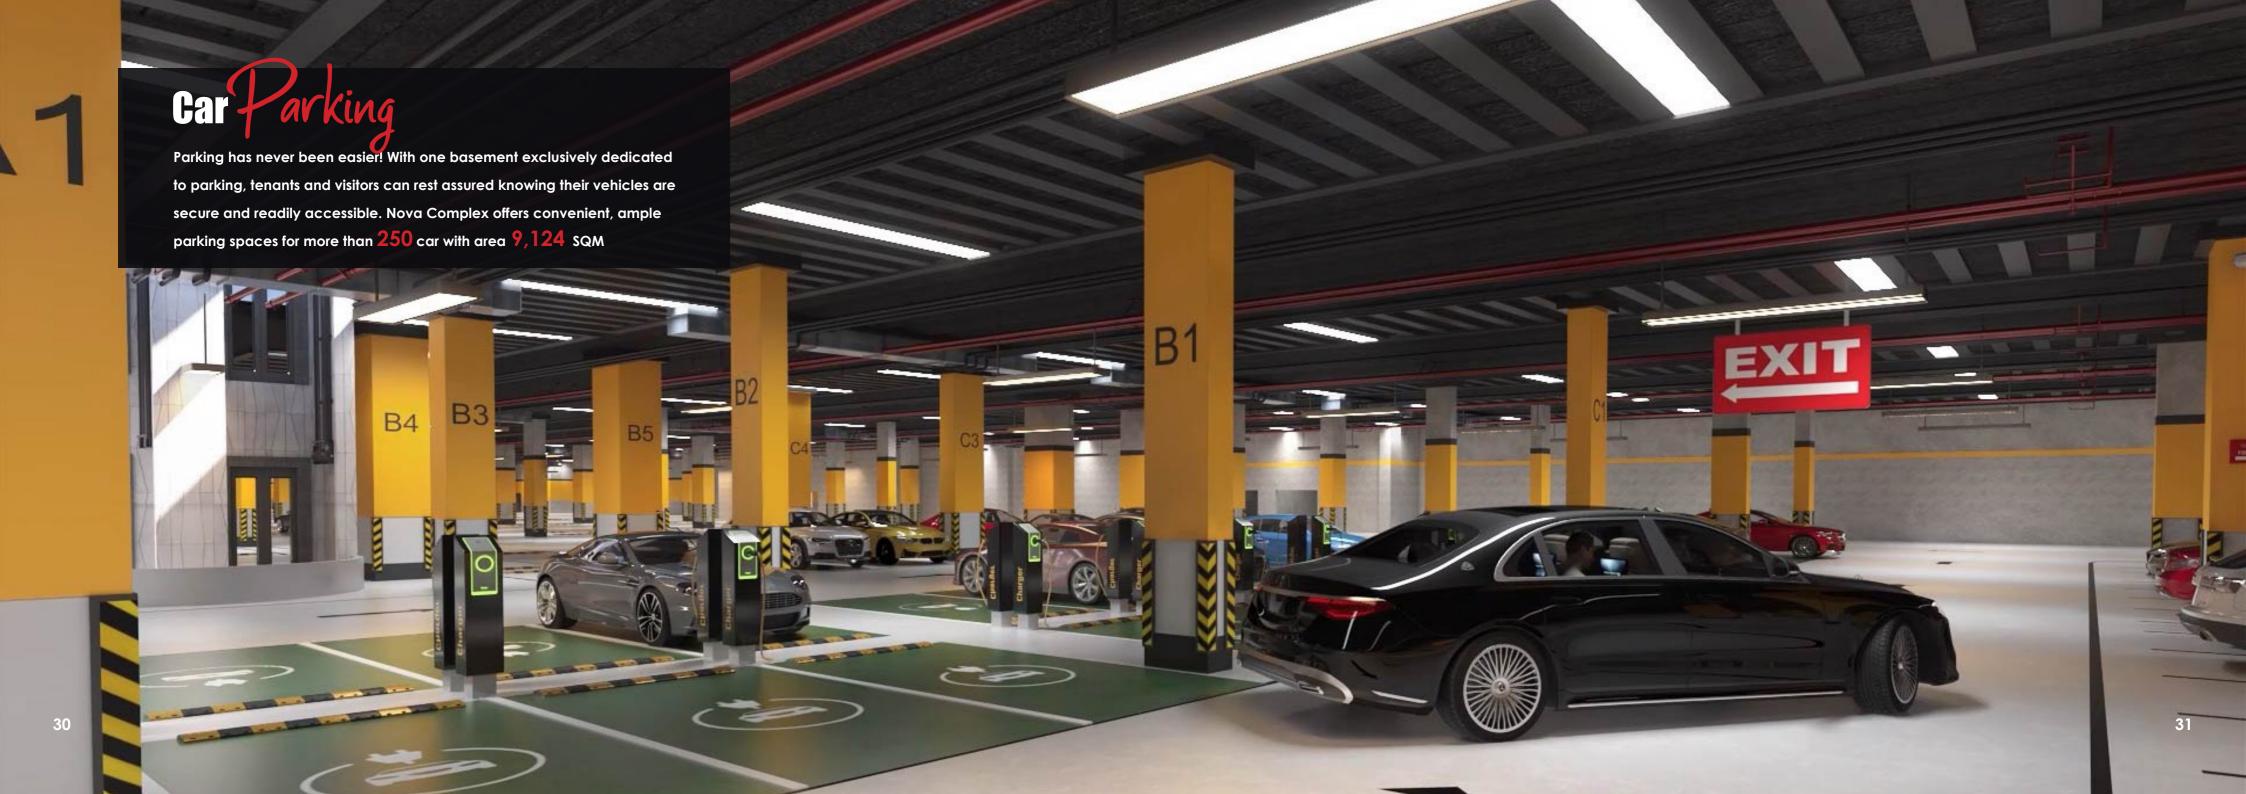

#### **Master Plan**

- The Project Consists of:
- Commercial: 2 Lower Ground + Ground Floor + 1st Floor Administrative / Medical : 2nd + 3rd + 4th Floor
- The Parking Spaces for more than 250 car with area 9,124 SQM
- Designing for Diversity: The New Age of Multipurpose Buildings.
- Commercial units starts from 21 Square meters and are located in Lower Ground 1, Lower Ground 2, Upper Ground, and First Floor.
- Starting from 35 square meters, **The Medical and Administrative units** are strategically placed on the second, third floor & fourth floor ensuring a quiet and dedicated space for health and organizational needs.
- The fourth floor breaks away from the conventional, offering a stunning terrace that overlooks the plaza.