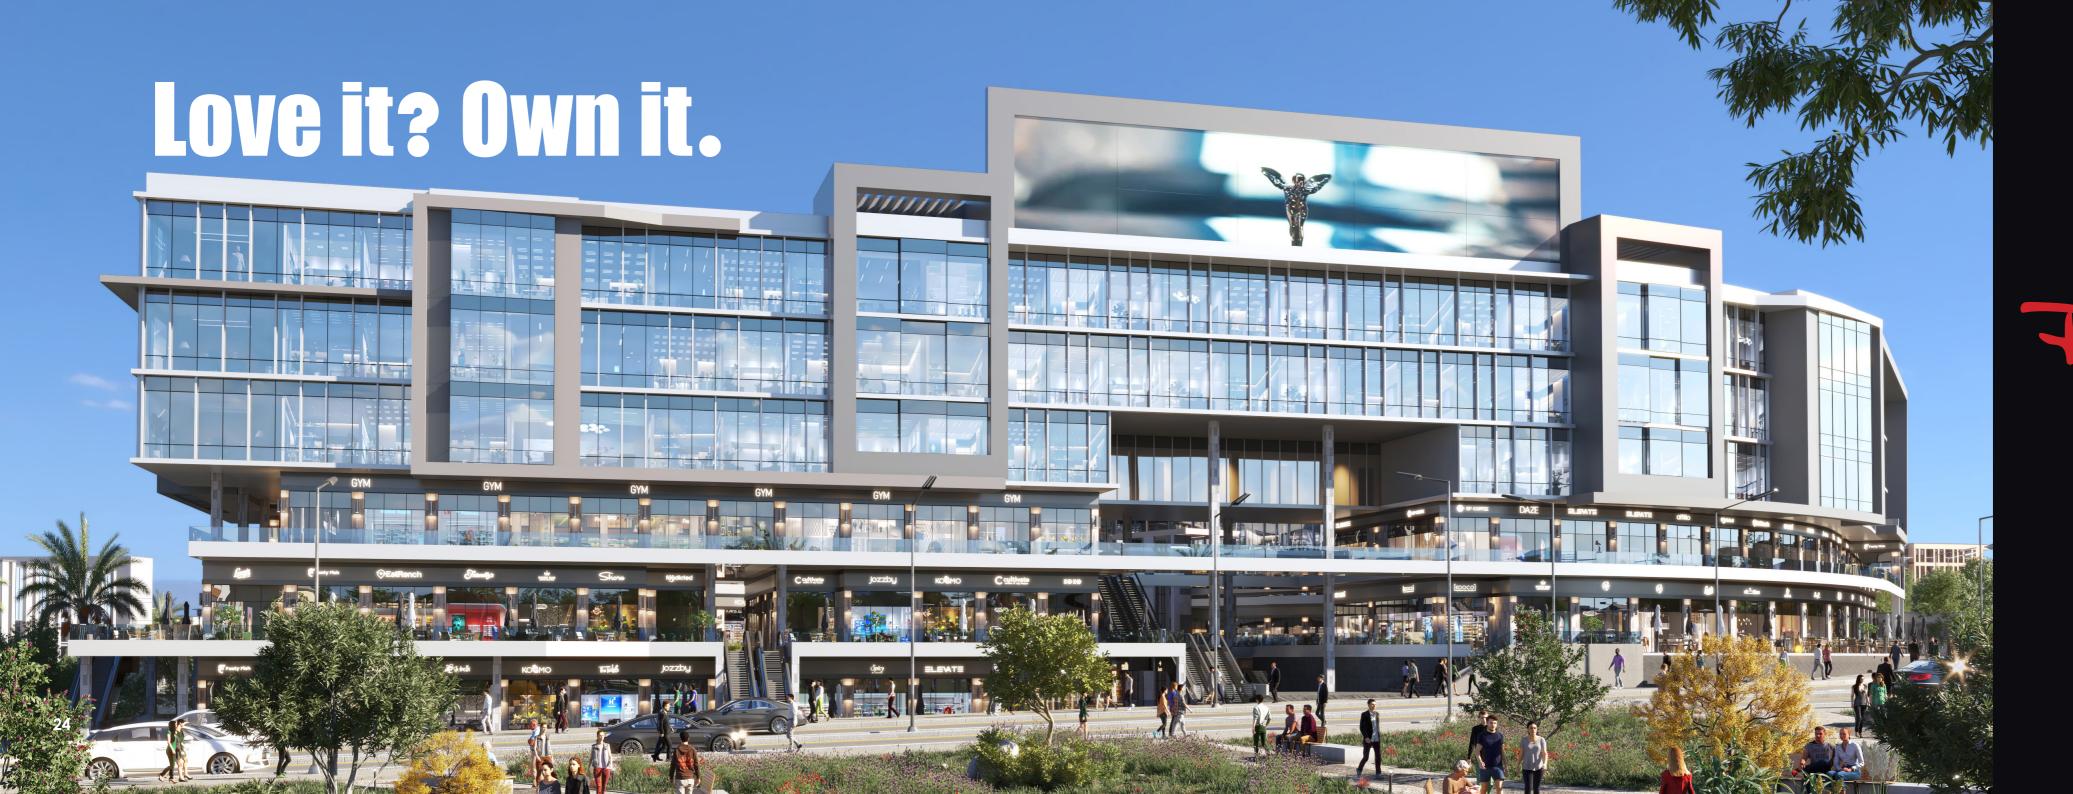

#### **Master Plan**

- The Project Consists of:
- Commercial: 2 Lower Ground + Ground Floor + 1st Floor Administrative / Medical : 2nd + 3rd + 4th Floor
- The Parking Spaces for more than 250 car with area 9,124 SQM
- Designing for Diversity: The New Age of Multipurpose Buildings.
- Commercial units starts from 21 Square meters and are located in Lower Ground 1, Lower Ground 2, Upper Ground, and First Floor.
- Starting from 35 square meters, **The Medical and Administrative units** are strategically placed on the second, third floor & fourth floor ensuring a quiet and dedicated space for health and organizational needs.
- The fourth floor breaks away from the conventional, offering a stunning terrace that overlooks the plaza.

22

Panoramic Elevators

Dancing Fountain

Digital Billboards

Convention Hall

Food Court

Disabled Toilets

Hypermarket

**Goldsmiths Market** 

SPA

Gym

**Skating Area** 

Bike Racks

Property Mgt

Charging stations for electrical vechiles

Parking