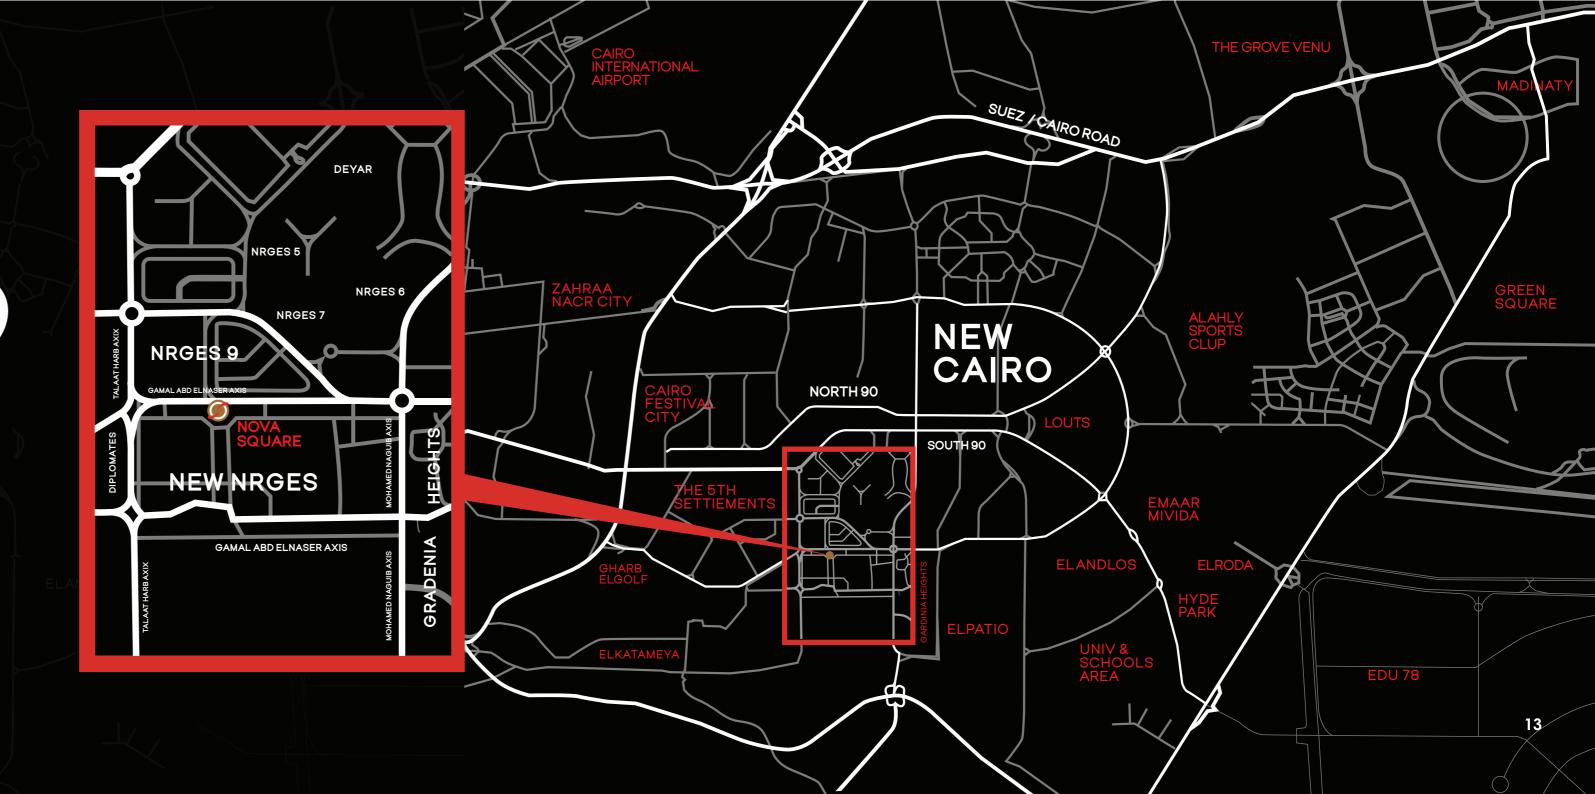

## NEW CAIRO

- Located in a prime location with high traffic and high population density on Gamal Abdel Nasser Axis in New Narges, New Cairo.
- Two facades: one directly on Gamal Abdel Nasser Axis and the other on a main street and the New Narges Club.

Easily Accessible location from everywhere!

The strongest real estate allliances in New Cairo, combining experience, specialization, and a history of successful residential and investment projects with distinctive design & modern facilities.

Nestled in a prime location, with high traffic and high population density on Gamal Abdel Nasser Axis in New Narges, New Cairo.