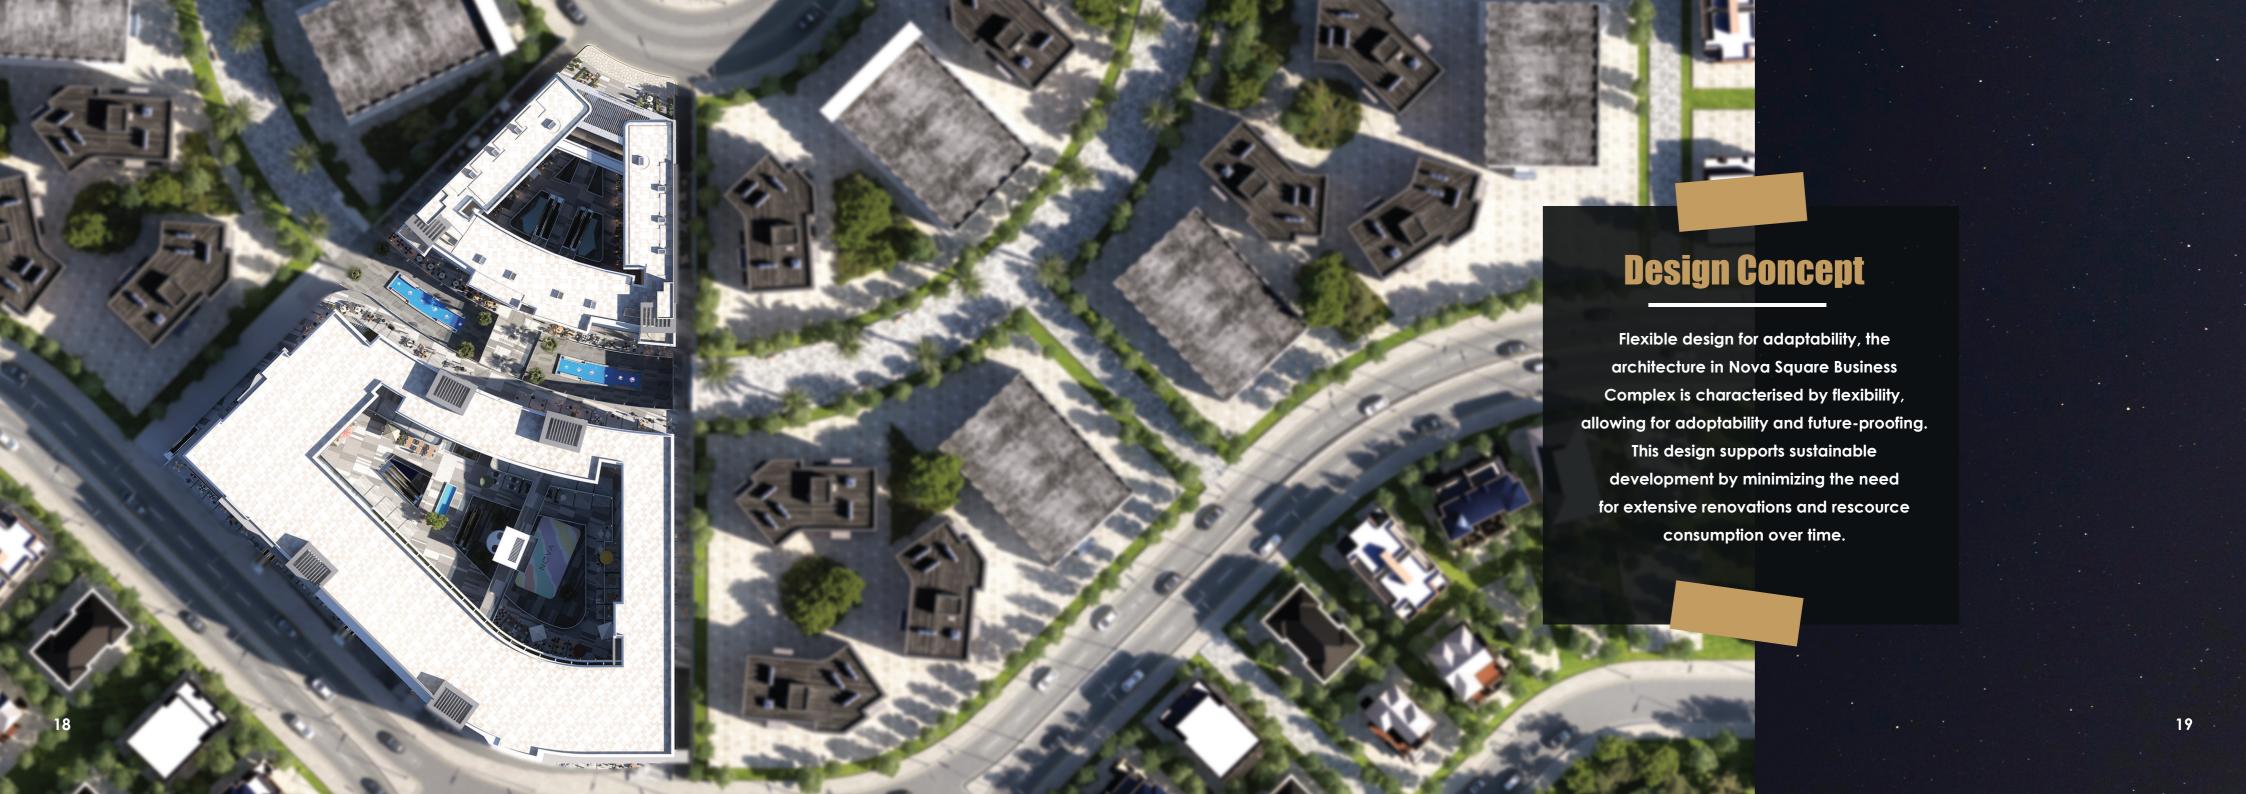

#### **Master Plan**

- The Project Consists of:
- Commercial: 2 Lower Ground + Ground Floor + 1st Floor Administrative / Medical : 2nd + 3rd + 4th Floor
- The Parking Spaces for more than 250 car with area 9,124 SQM
- Designing for Diversity: The New Age of Multipurpose Buildings.
- Commercial units starts from 21 Square meters and are located in Lower Ground 1, Lower Ground 2, Upper Ground, and First Floor.
- Starting from 35 square meters, **The Medical and Administrative units** are strategically placed on the second, third floor & fourth floor ensuring a quiet and dedicated space for health and organizational needs.
- The fourth floor breaks away from the conventional, offering a stunning terrace that overlooks the plaza.