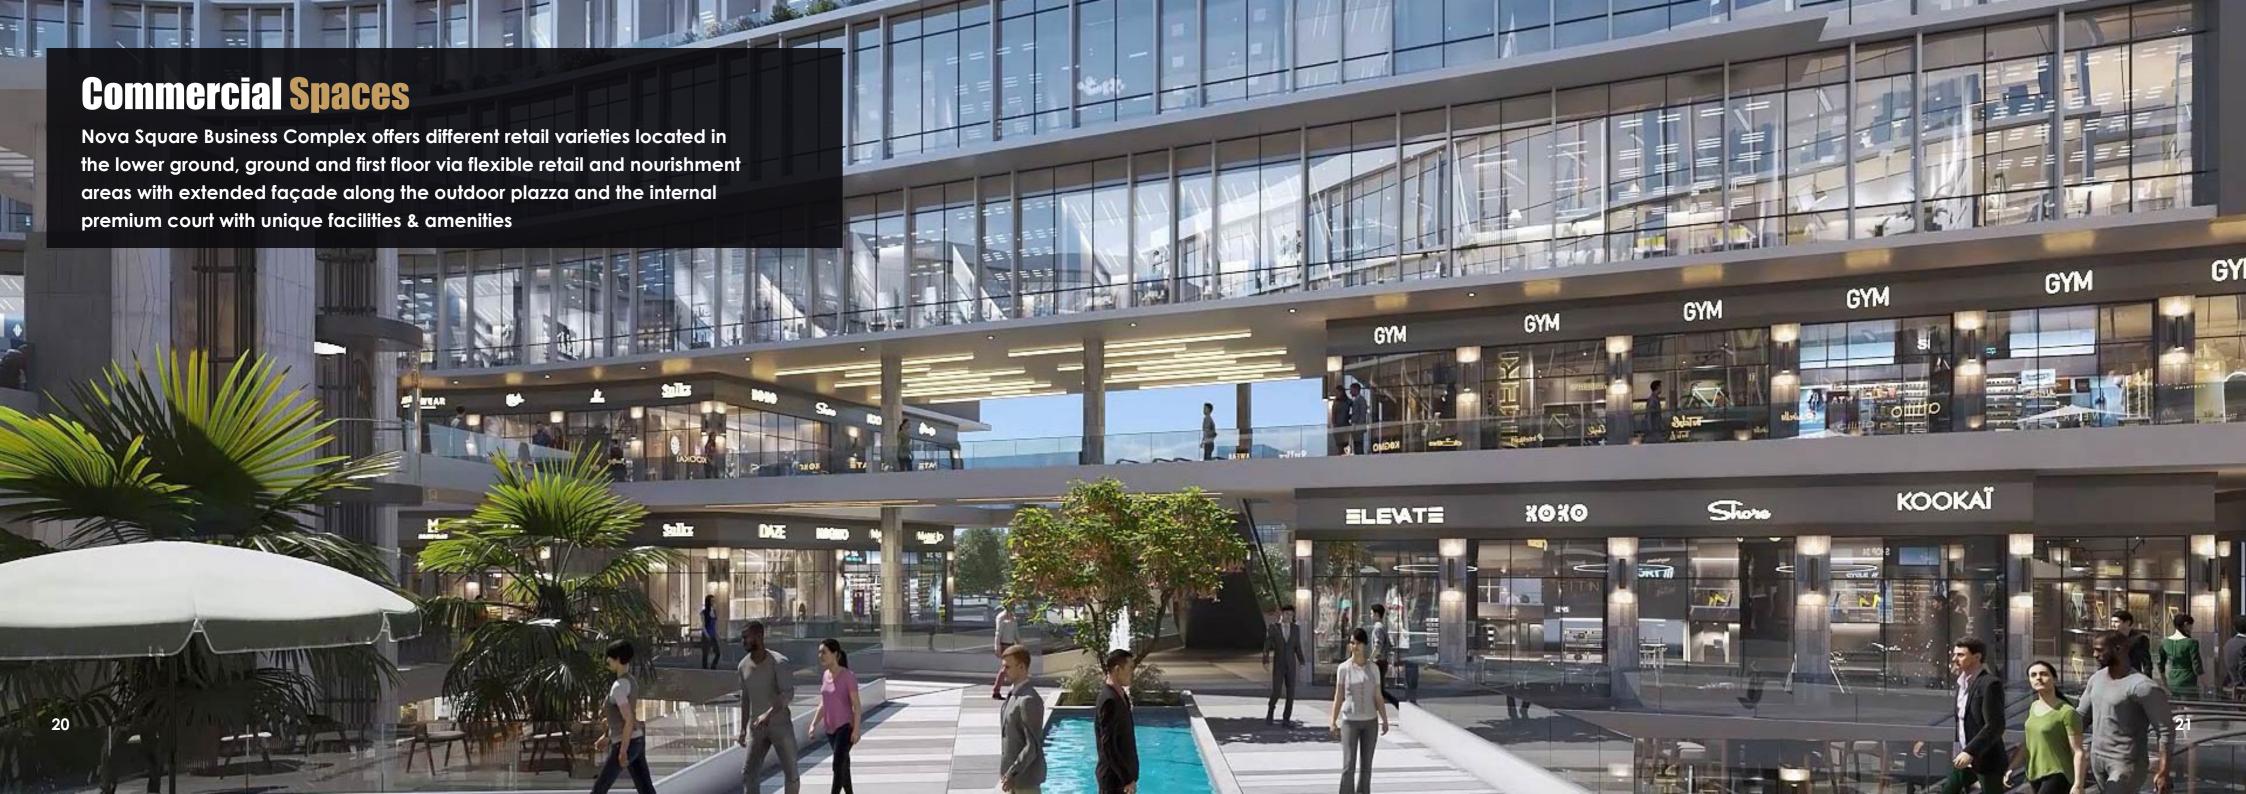

#### **Master Plan**

- The Project Consists of:
- Commercial: 2 Lower Ground + Ground Floor + 1st Floor Administrative / Medical : 2nd + 3rd + 4th Floor
- The Parking Spaces for more than 250 car with area 9,124 SQM
- Designing for Diversity: The New Age of Multipurpose Buildings.
- Commercial units starts from 21 Square meters and are located in Lower Ground 1, Lower Ground 2, Upper Ground, and First Floor.
- Starting from 35 square meters, **The Medical and Administrative units** are strategically placed on the second, third floor & fourth floor ensuring a quiet and dedicated space for health and organizational needs.
- The fourth floor breaks away from the conventional, offering a stunning terrace that overlooks the plaza.

Office spaces are designed in a flexible mood to offer variety of spaces with direct exposure to the day light.

At Nova Sauare **Business Complex**, We provide all the sources of facilities and amenities including foodcourts and shopping markets to match all your needs