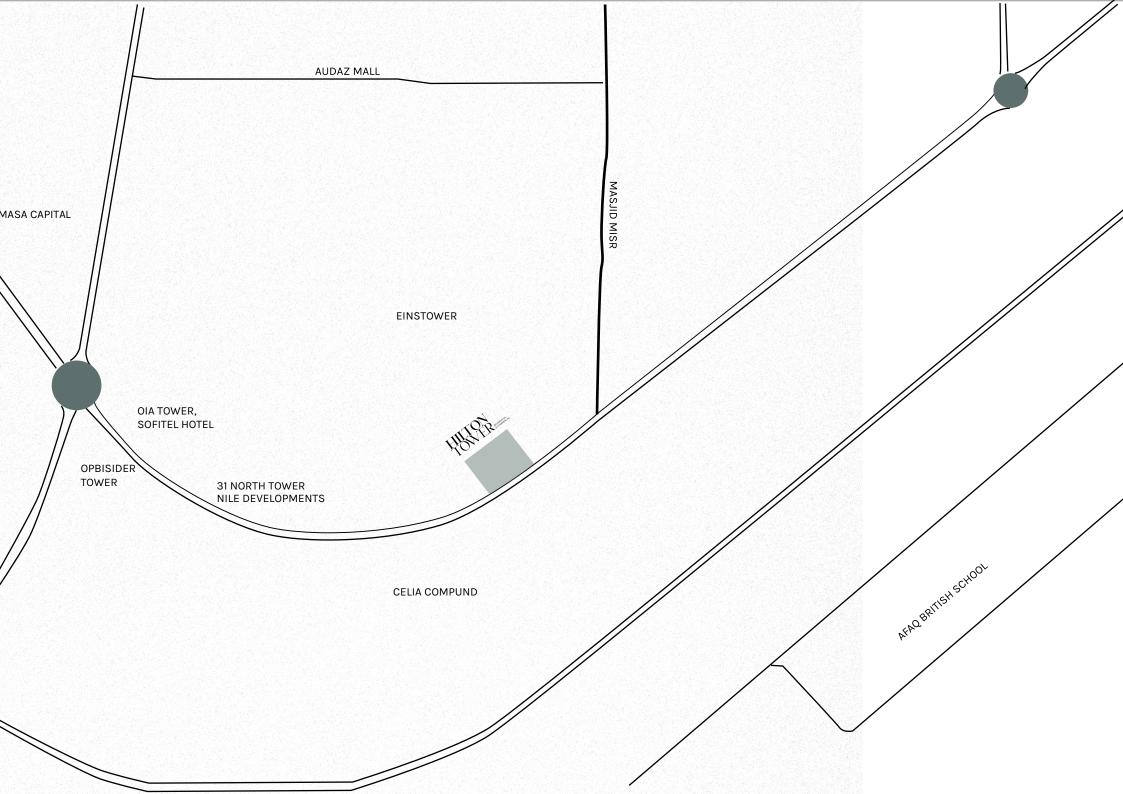

## LOCATION

Positioned for prestige and visibility, Hilton Tower overlooks

THE GREEN RIVER – EGYPT'S CENTRAL LIFELINE

MASJID MISR – AFRICA'S LARGEST MOSQUE

THE ICONIC TOWER – EGYPT'S TALLEST SKYSCRAPER

ALMASA HOTEL & GOVERNMENT DISTRICT

Accessible via the city's main arterial roads — it's not just connected, it's centered.