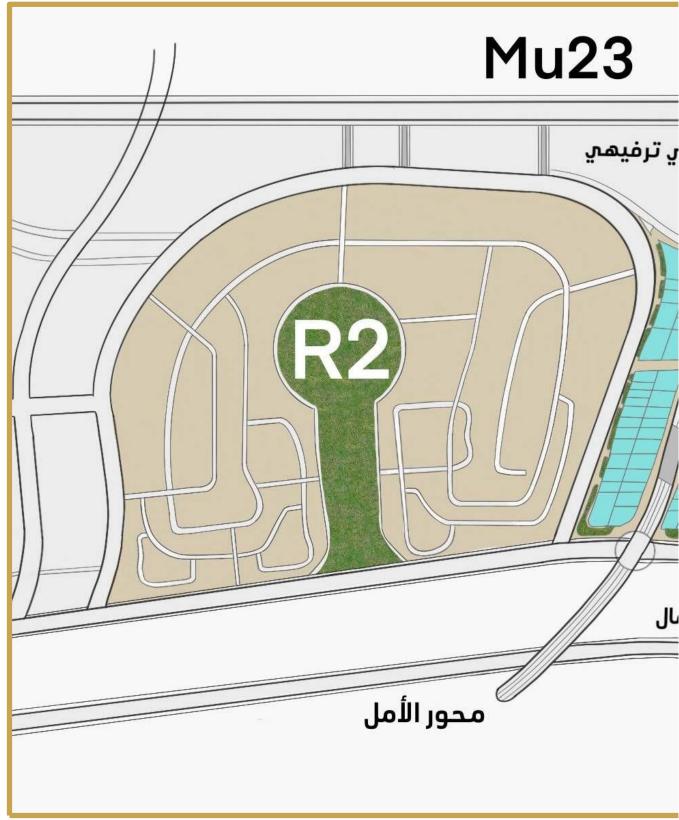

Located in MU23 area directly on Al-Amal road, the project is in front of The Sports City; a prime location with direct access to New Cairo, Suez Road and many important landmarks in the New Capital.

The total area of the project is 5426.12 sqm, 30% only of which is utilized for the built up area, the remaining project space is allocated for landscaping purposes. With gorgeous designs created specifically to provide serenity and peacefulness, our office spaces vary from 95 sqm to 275 sqm and our shops from 120 sqm to 360 sqm. We are committed to delivering new and unique experiences through streamlining every step you take from the second you enter the space down to the most minute details that contribute to the design and overall performance of the business complex.