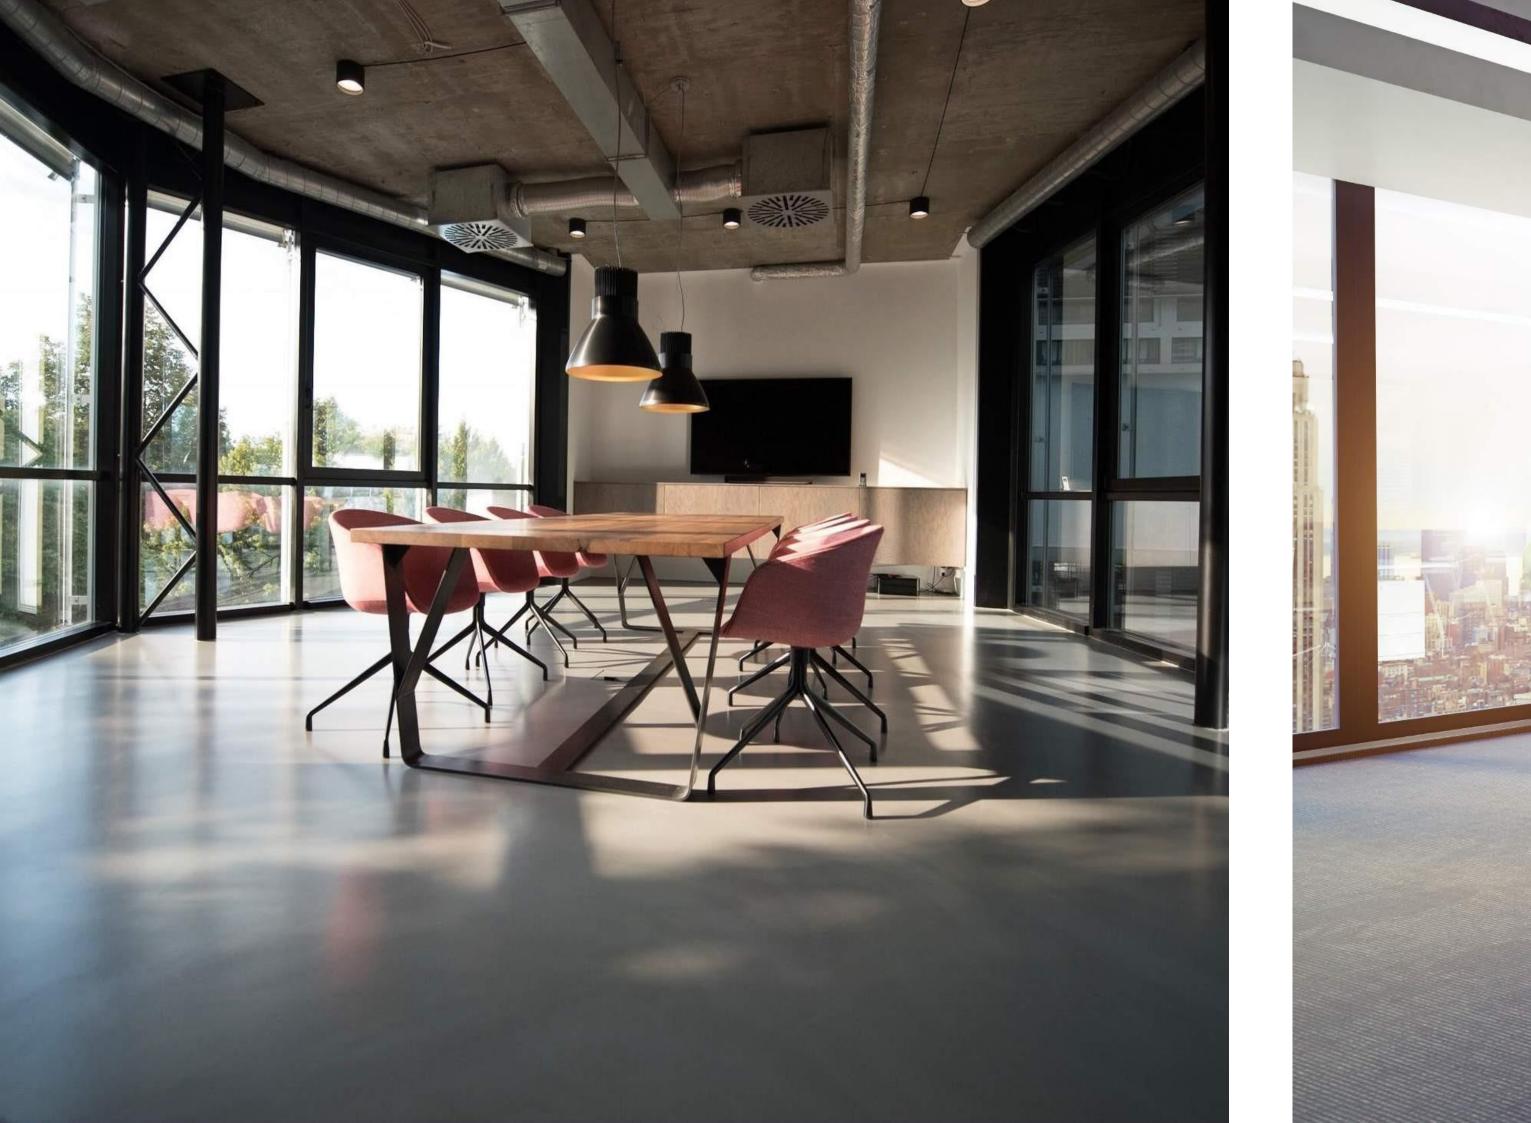

## the Big Picture

There isn't a detail left unattended to. A building designed taking every detail into consideration to ensure your comfort

From meeting rooms with skylight and landscape to central kitchen to serve good and healthy food, everything is carefully calculated and designed to guarantee optimum use of every space and feature. Every aspect of the building has been carefully studied from the way into the building to the multiple comfort centric amenities and support functions, the maneuvering across the space is absolutely well thought of to offer maximum convenience. Featuring outdoor terraces mid buildings to avoid wasting time going up and down for fresh air, along with roof top business meetings spaces that offer open air with sunlight to provide a different and unconventional meeting setup, allowing for creativity and productivity to bloom. The open central kitchens in the basements allow you to get your homemade food and ingredients to cook and eat, lending a home-like cozy feeling, with many other detail-oriented features such as:

### Featuring:

- Water Feature
- Meeting rooms with Zen Garden and skylight
- Club House
- Business Center
- Restaurants

- Sky Business Lounge
- Prayer Room
- Conference center (audio & video equipped)
- Loft Offices