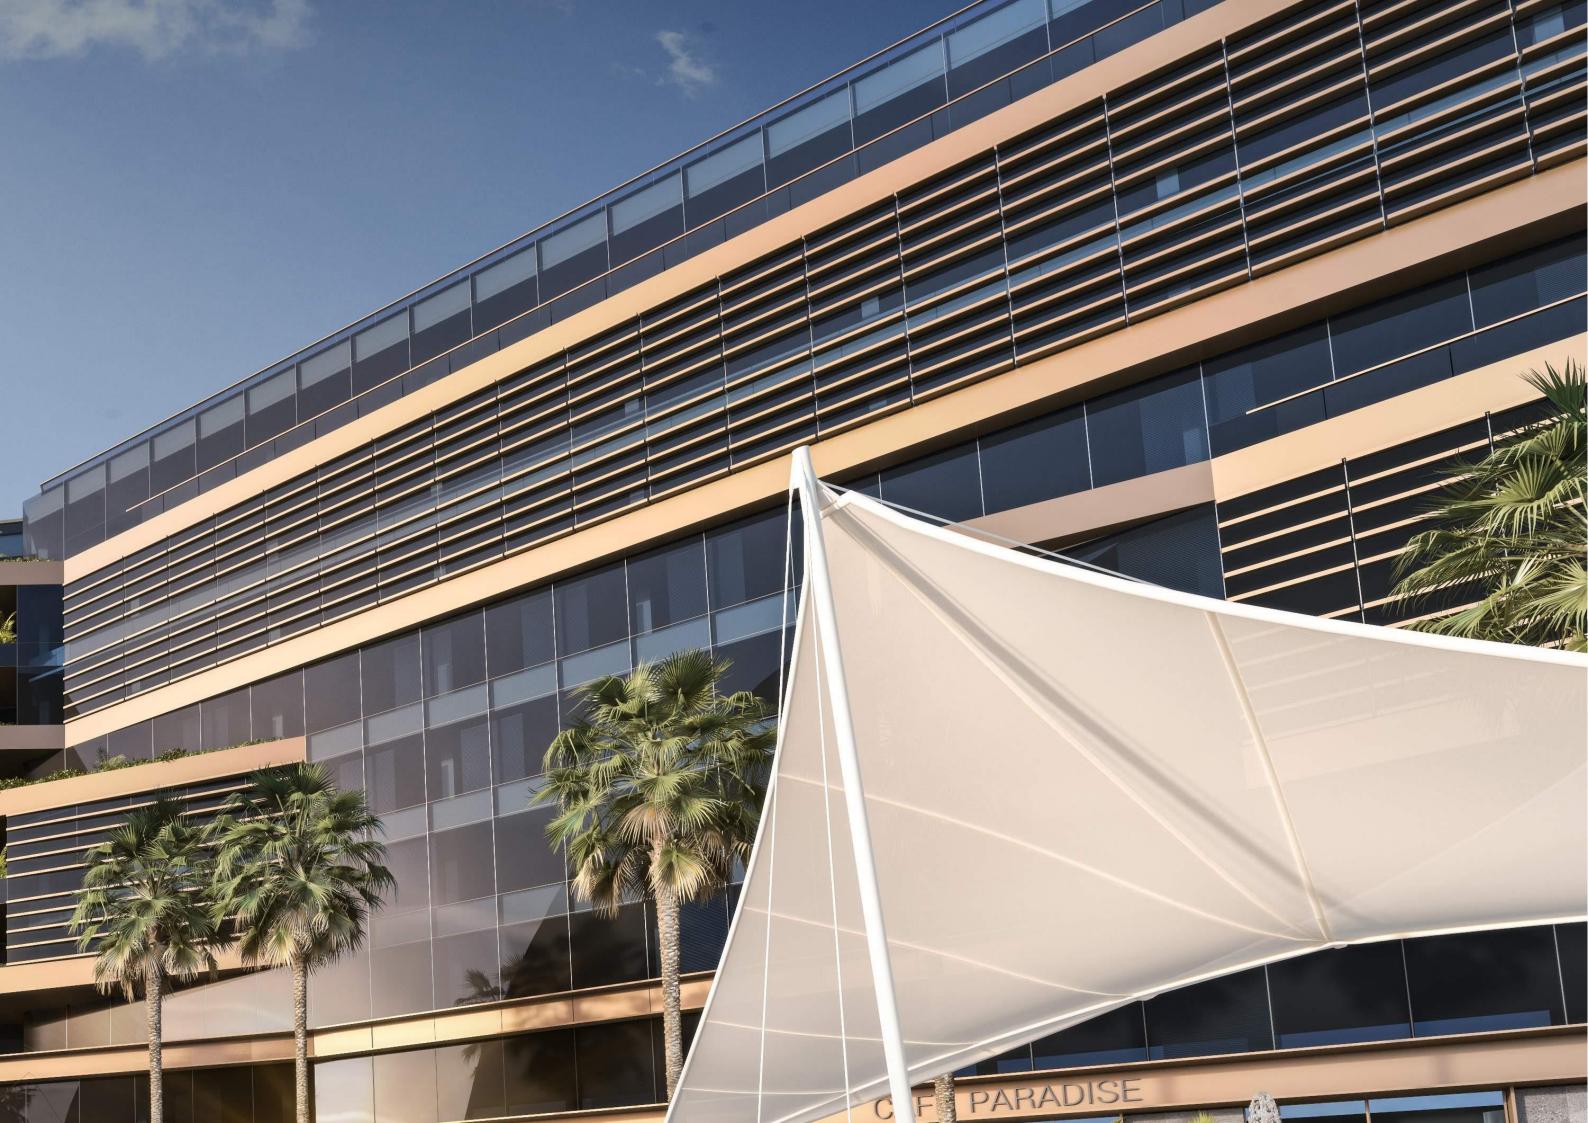

### We created an urban masterpiece in the heart of the Administrative New Capital.

Derived from the main concept of the project, we were very careful in maintaining the balance between design and functionality. By bringing elements from nature into the main design of the building and combining it with state of the art space conceptualization, we succeeded in creating a masterpiece that perfectly utilizes the available space along with providing an extraordinary overall experience to you, your employees and your clients.

### That will help your business thrive.

Situated in one of the most vital locations of the New Administrative Capital, Tiffany Park has easy access to enter and exit, making it the ideal choice for your business success.

Located in MU23 area directly on Al-Amal road, the project is in front of The Sports City; a prime location with direct access to New Cairo, Suez Road and many important landmarks in the New Capital.

The total area of the project is 5426.12 sqm, 30% only of which is utilized for the built up area, the remaining project space is allocated for landscaping purposes. With gorgeous designs created specifically to provide serenity and peacefulness, our office spaces vary from 95 sqm to 275 sqm and our shops from 120 sqm to 360 sqm. We are committed to delivering new and unique experiences through streamlining every step you take from the second you enter the space down to the most minute details that contribute to the design and overall performance of the business complex.