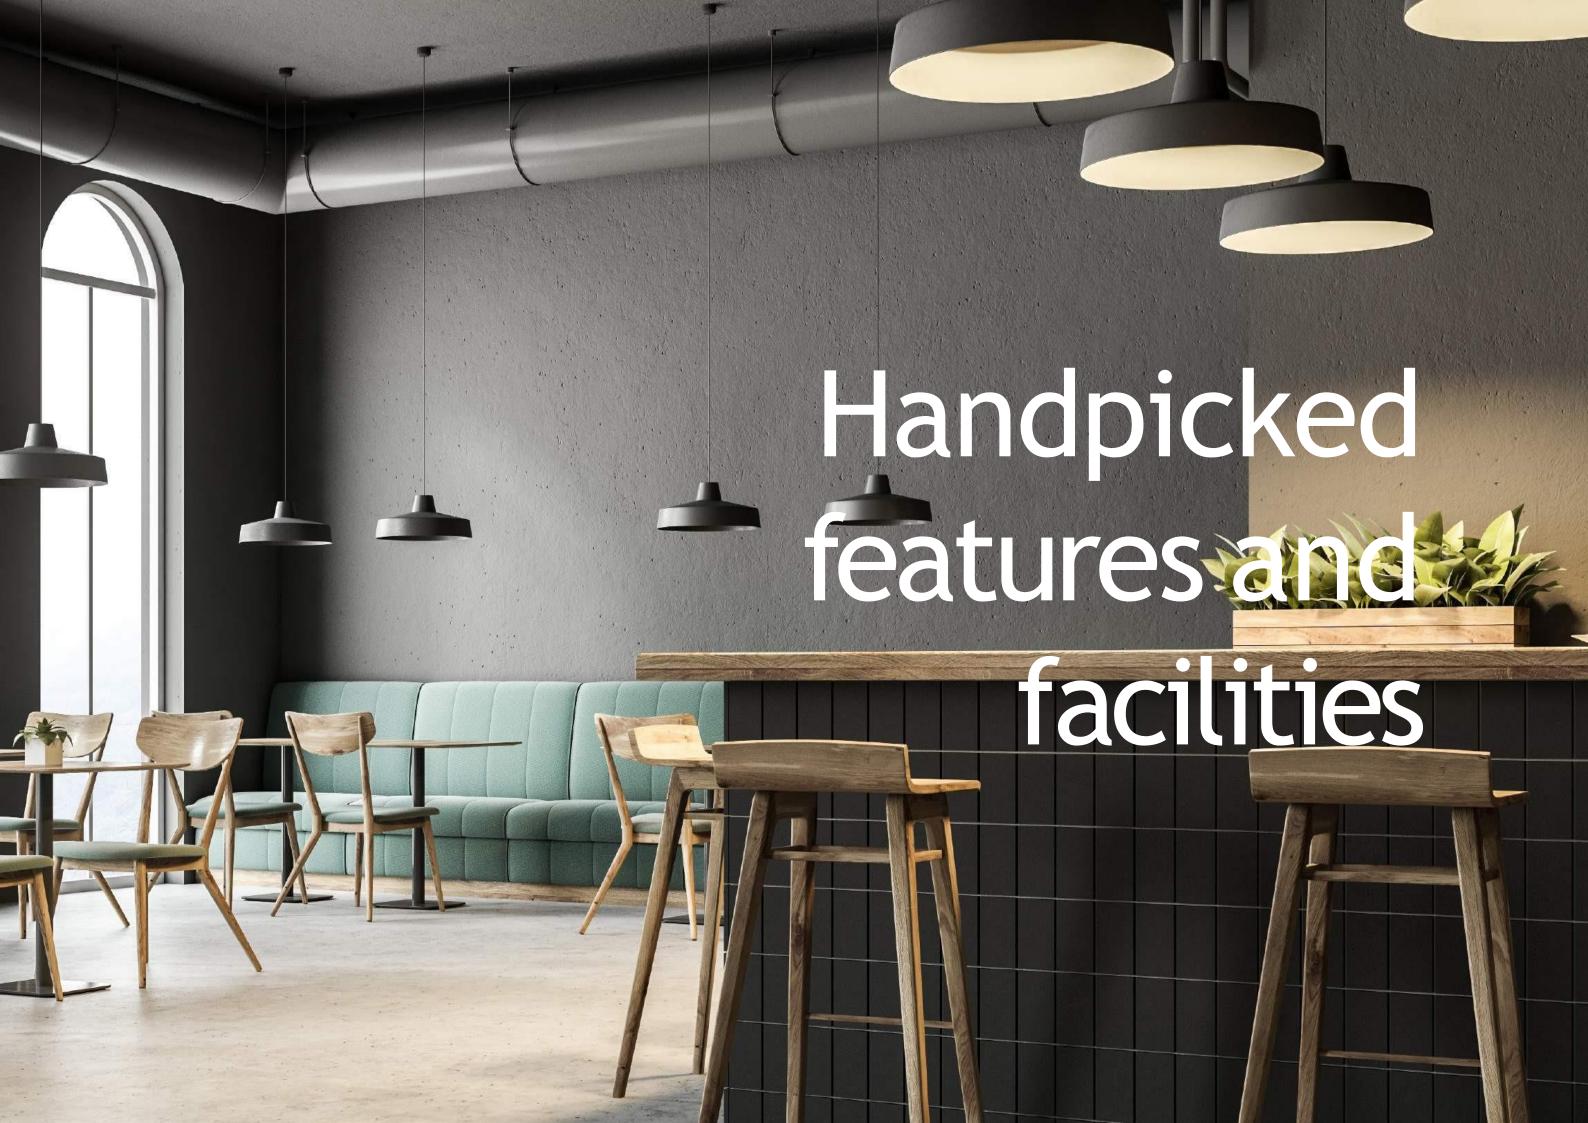

# Petails Create

## the Big Picture

There isn't a detail left unattended to. A building designed taking every detail into consideration to ensure your comfort

From meeting rooms with skylight and landscape to central kitchen to serve good and healthy food, everything is carefully calculated and designed to guarantee optimum use of every space and feature. Every aspect of the building has been carefully studied from the way into the building to the multiple comfort centric amenities and support functions, the maneuvering across the space is absolutely well thought of to offer maximum convenience. Featuring outdoor terraces mid buildings to avoid wasting time going up and down for fresh air, along with roof top business meetings spaces that offer open air with sunlight to provide a different and unconventional meeting setup, allowing for creativity and productivity to bloom. The open central kitchens in the basements allow you to get your homemade food and ingredients to cook and eat, lending a home-like cozy feeling, with many other detail-oriented features such as: