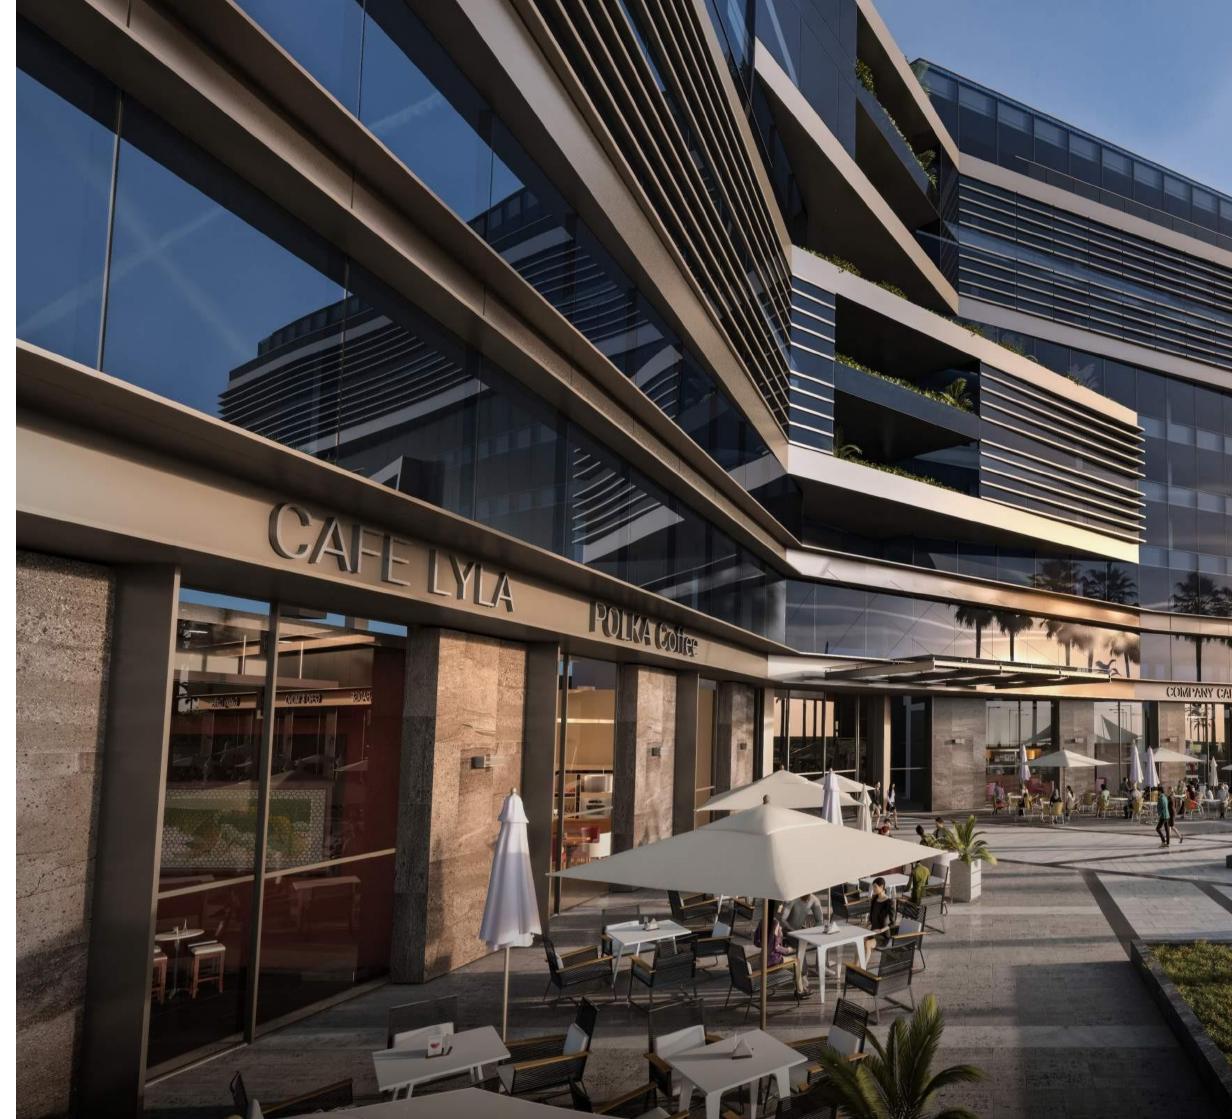

Located in MU23 area directly on Al-Amal road, the project is in front of The Sports City; a prime location with direct access to New Cairo, Suez Road and many important landmarks in the New Capital.

The total area of the project is 5426.12 sqm, 30% only of which is utilized for the built up area, the remaining project space is allocated for landscaping purposes. With gorgeous designs created specifically to provide serenity and peacefulness, our office spaces vary from 95 sqm to 275 sqm and our shops from 120 sqm to 360 sqm. We are committed to delivering new and unique experiences through streamlining every step you take from the second you enter the space down to the most minute details that contribute to the design and overall performance of the business complex.

### Featuring:

- Water Feature
- Meeting rooms with Zen Garden and skylight
- Club House
- Business Center
- Restaurants

- Sky Business Lounge
- Prayer Room
- Conference center (audio & video equipped)
- Loft Offices