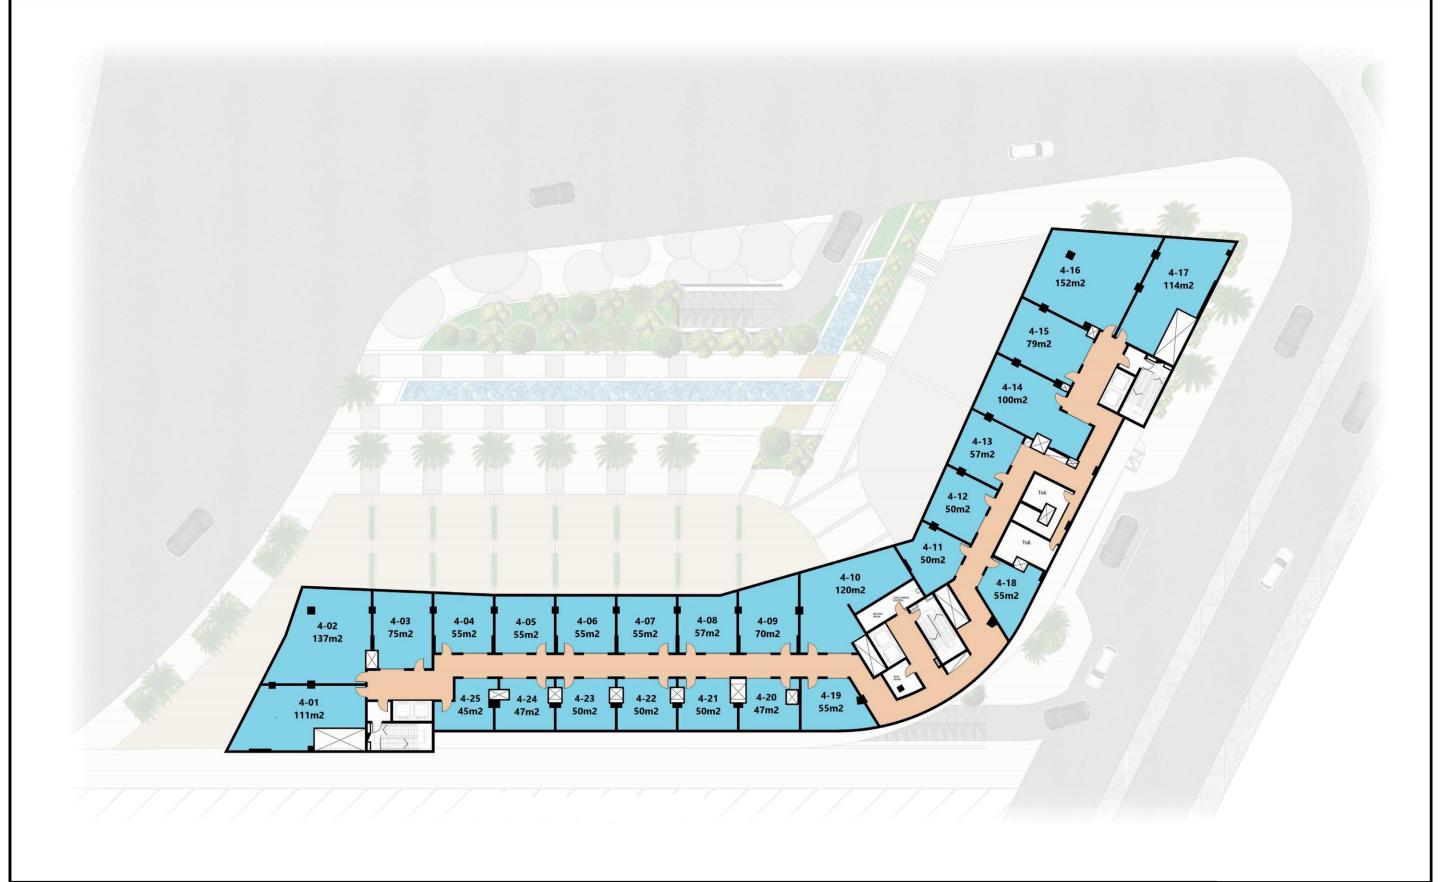

### DRAWING TITLE:

FOURTH FLOOR PLAN

Scale: TO FIT DRAWING DATE: Revision: 5 FEB. 2024

00

CRYSTAL PROPERTIES FOR DEVELOPMENTS

PLOT 290 - NORTHERN REGION - CITY SERVICES CENTER - NEW CAIRO

Crystal Properties
For development