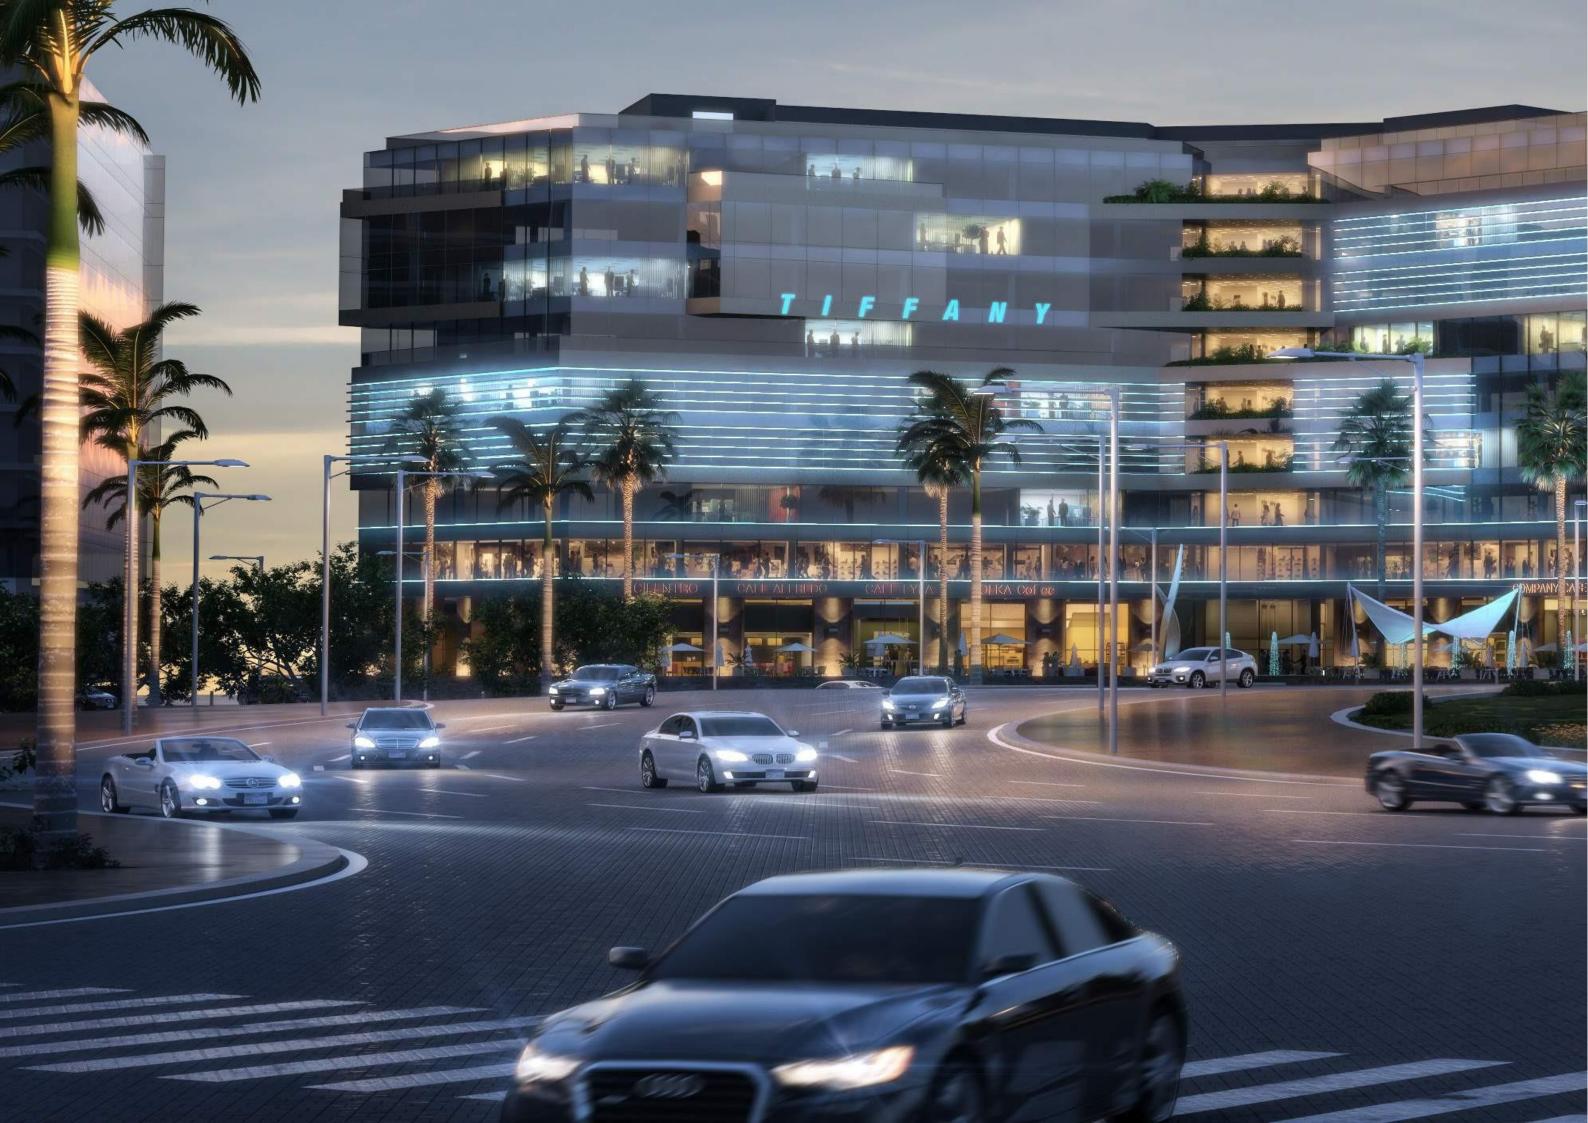

### We created an urban masterpiece in the heart of the Administrative New Capital.

Derived from the main concept of the project, we were very careful in maintaining the balance between design and functionality. By bringing elements from nature into the main design of the building and combining it with state of the art space conceptualization, we succeeded in creating a masterpiece that perfectly utilizes the available space along with providing an extraordinary overall experience to you, your employees and your clients.

### That will help your business thrive.

Situated in one of the most vital locations of the New Administrative Capital, Tiffany Park has easy access to enter and exit, making it the ideal choice for your business success.

Located in MU23 area directly on Al-Amal road, the project is in front of The Sports City; a prime location with direct access to New Cairo, Suez Road and many important landmarks in the New Capital.

The total area of the project is 5426.12 sqm, 30% only of which is utilized for the built up area, the remaining project space is allocated for landscaping purposes. With gorgeous designs created specifically to provide serenity and peacefulness, our office spaces vary from 95 sqm to 275 sqm and our shops from 120 sqm to 360 sqm. We are committed to delivering new and unique experiences through streamlining every step you take from the second you enter the space down to the most minute details that contribute to the design and overall performance of the business complex.