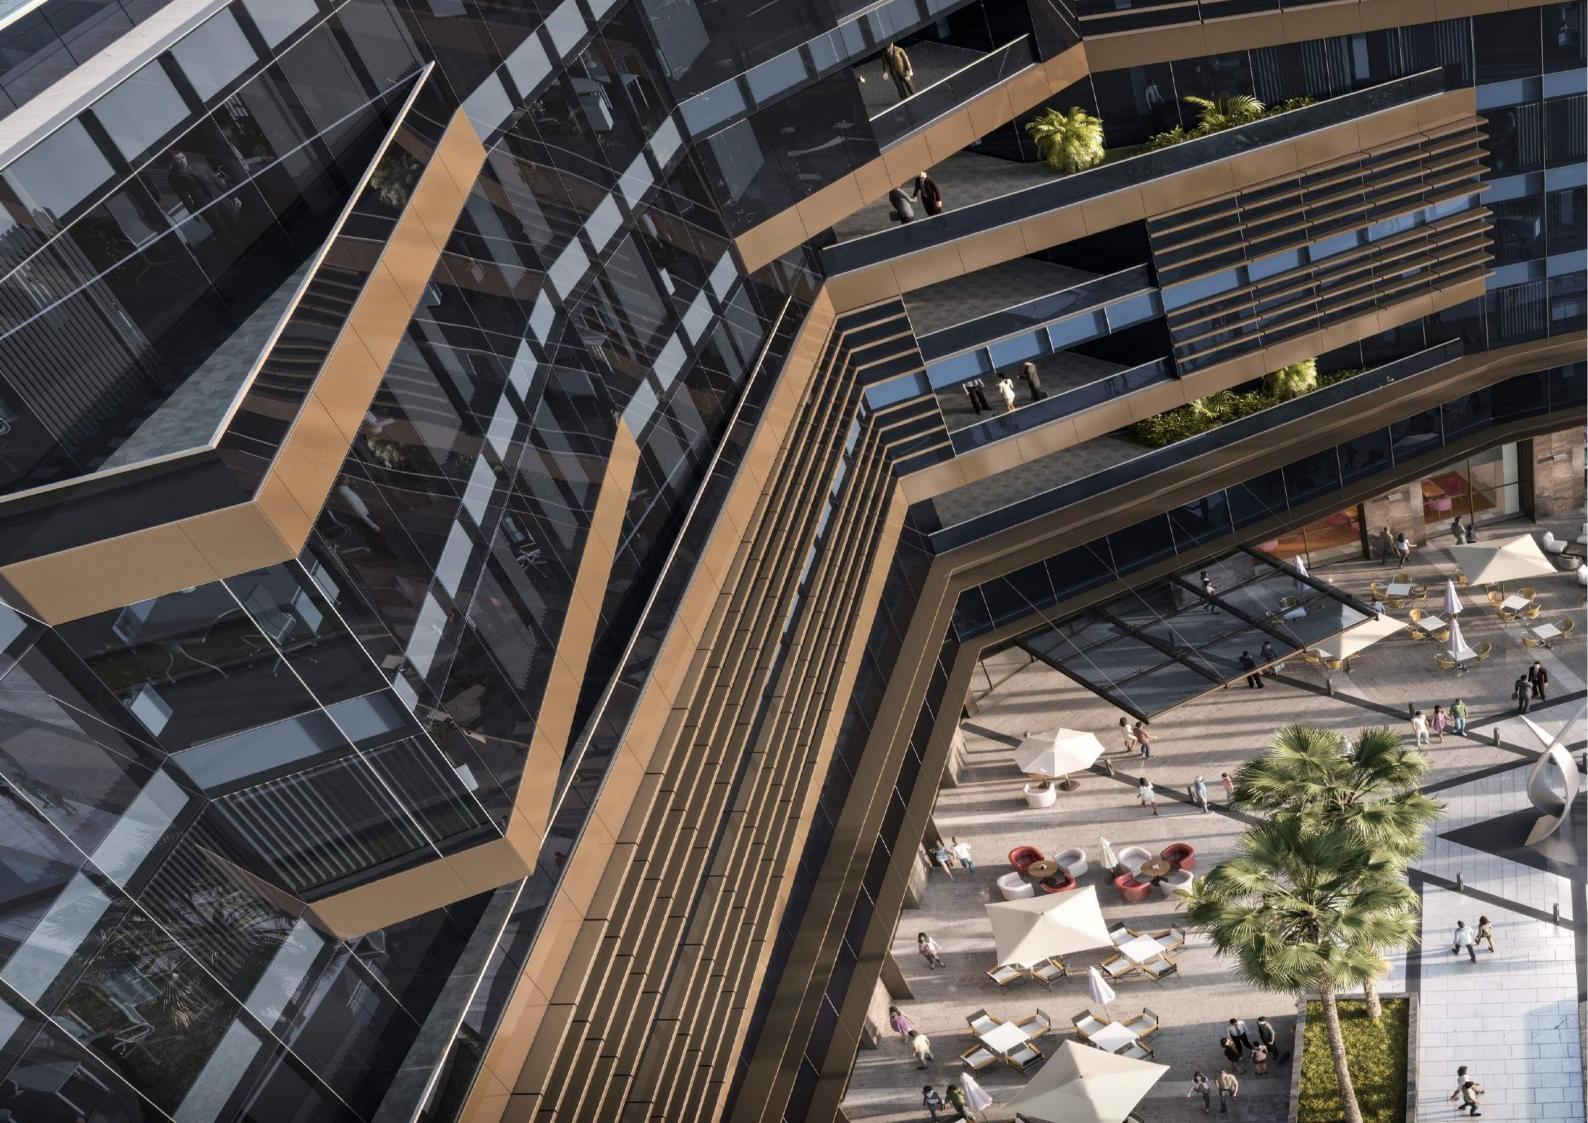

## the Big Picture

There isn't a detail left unattended to. A building designed taking every detail into consideration to ensure your comfort

From meeting rooms with skylight and landscape to central kitchen to serve good and healthy food, everything is carefully calculated and designed to guarantee optimum use of every space and feature. Every aspect of the building has been carefully studied from the way into the building to the multiple comfort centric amenities and support functions, the maneuvering across the space is absolutely well thought of to offer maximum convenience. Featuring outdoor terraces mid buildings to avoid wasting time going up and down for fresh air, along with roof top business meetings spaces that offer open air with sunlight to provide a different and unconventional meeting setup, allowing for creativity and productivity to bloom. The open central kitchens in the basements allow you to get your homemade food and ingredients to cook and eat, lending a home-like cozy feeling, with many other detail-oriented features such as:

- Club House (Spa-Gym)
- Restaurants
- Thinking spaces in each floor

- Lounge in each floor ( Different activity in each floor )
- Nursery & Kids Area
- Water Feature

### Featuring:

- Water Feature
- Meeting rooms with Zen Garden and skylight
- Club House
- Business Center
- Restaurants

- Sky Business Lounge
- Prayer Room
- Conference center (audio & video equipped)
- Loft Offices