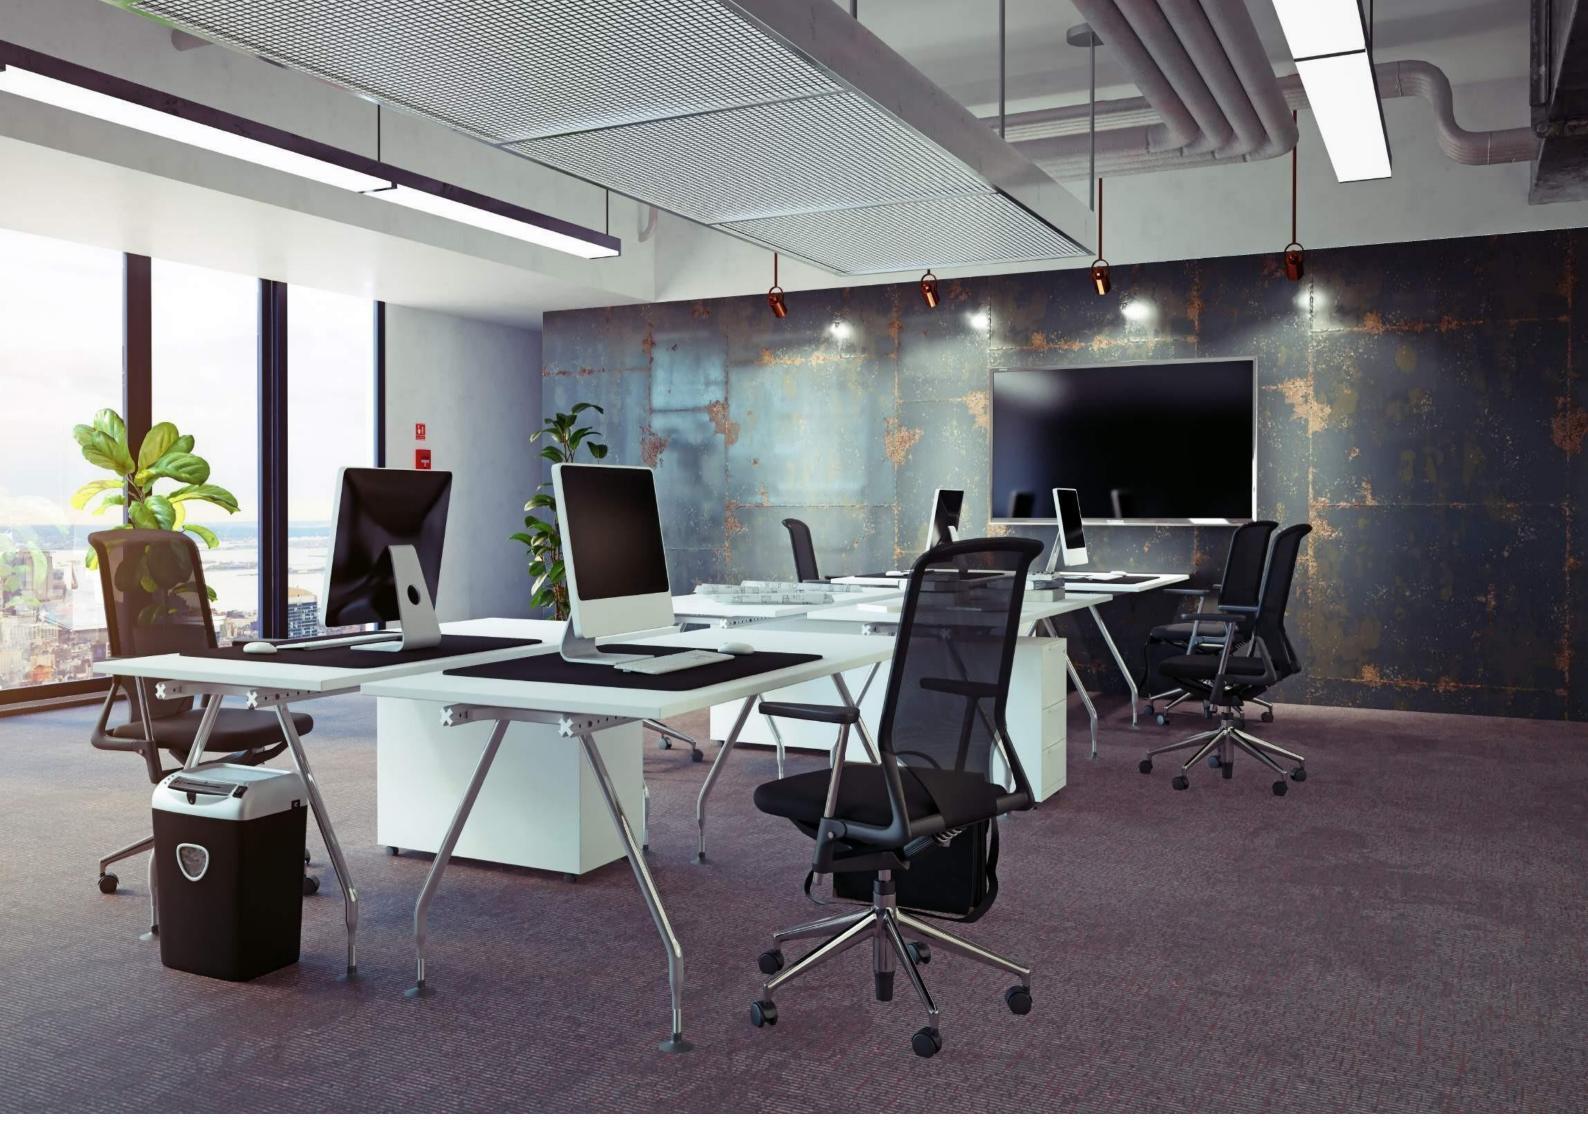

## the Big Picture

There isn't a detail left unattended to. A building designed taking every detail into consideration to ensure your comfort

From meeting rooms with skylight and landscape to central kitchen to serve good and healthy food, everything is carefully calculated and designed to guarantee optimum use of every space and feature. Every aspect of the building has been carefully studied from the way into the building to the multiple comfort centric amenities and support functions, the maneuvering across the space is absolutely well thought of to offer maximum convenience. Featuring outdoor terraces mid buildings to avoid wasting time going up and down for fresh air, along with roof top business meetings spaces that offer open air with sunlight to provide a different and unconventional meeting setup, allowing for creativity and productivity to bloom. The open central kitchens in the basements allow you to get your homemade food and ingredients to cook and eat, lending a home-like cozy feeling, with many other detail-oriented features such as:

### Featuring:

- Water Feature
- Meeting rooms with Zen Garden and skylight
- Club House
- Business Center
- Restaurants

- Sky Business Lounge
- Prayer Room
- Conference center (audio & video equipped)
- Loft Offices