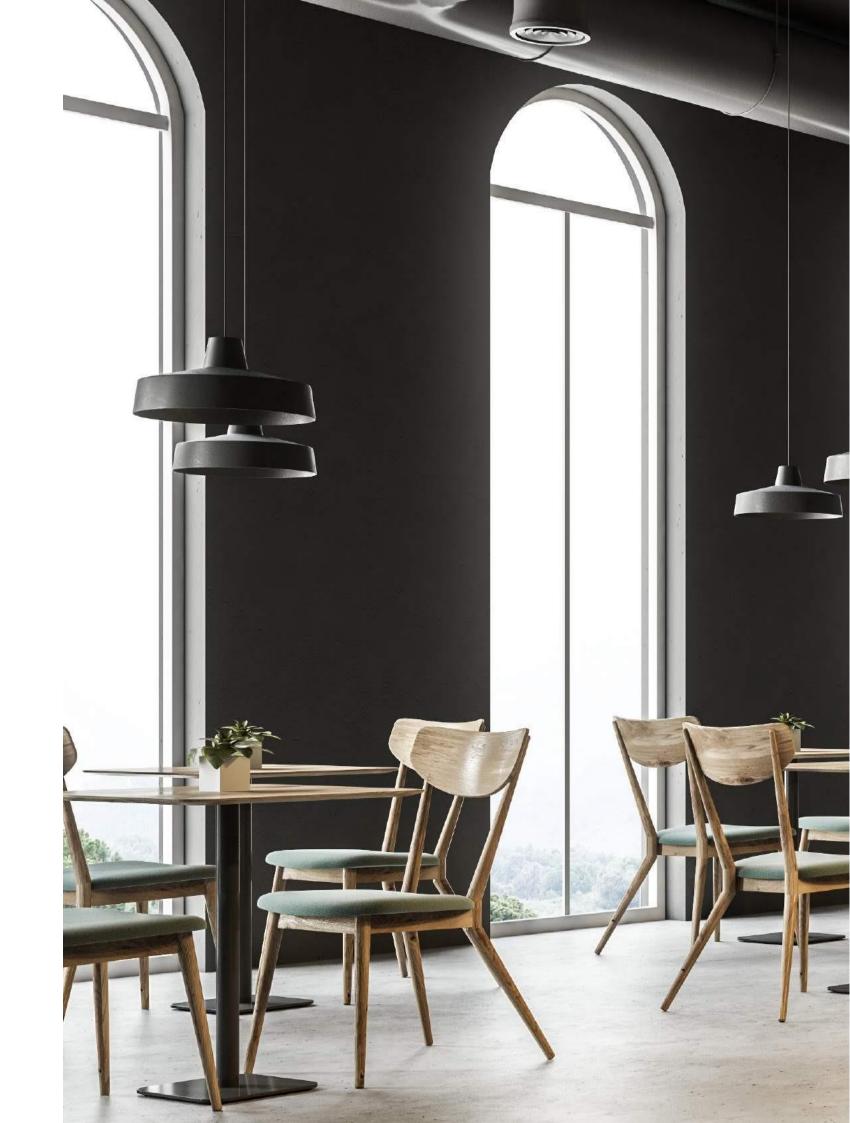

## the Big Picture

There isn't a detail left unattended to. A building designed taking every detail into consideration to ensure your comfort

From meeting rooms with skylight and landscape to central kitchen to serve good and healthy food, everything is carefully calculated and designed to guarantee optimum use of every space and feature. Every aspect of the building has been carefully studied from the way into the building to the multiple comfort centric amenities and support functions, the maneuvering across the space is absolutely well thought of to offer maximum convenience. Featuring outdoor terraces mid buildings to avoid wasting time going up and down for fresh air, along with roof top business meetings spaces that offer open air with sunlight to provide a different and unconventional meeting setup, allowing for creativity and productivity to bloom. The open central kitchens in the basements allow you to get your homemade food and ingredients to cook and eat, lending a home-like cozy feeling, with many other detail-oriented features such as:

- Club House (Spa-Gym)
- Restaurants
- Thinking spaces in each floor

- Lounge in each floor ( Different activity in each floor )
- Nursery & Kids Area
- Water Feature

### Featuring:

- Water Feature
- Meeting rooms with Zen Garden and skylight
- Club House
- Business Center
- Restaurants

- Sky Business Lounge
- Prayer Room
- Conference center (audio & video equipped)
- Loft Offices