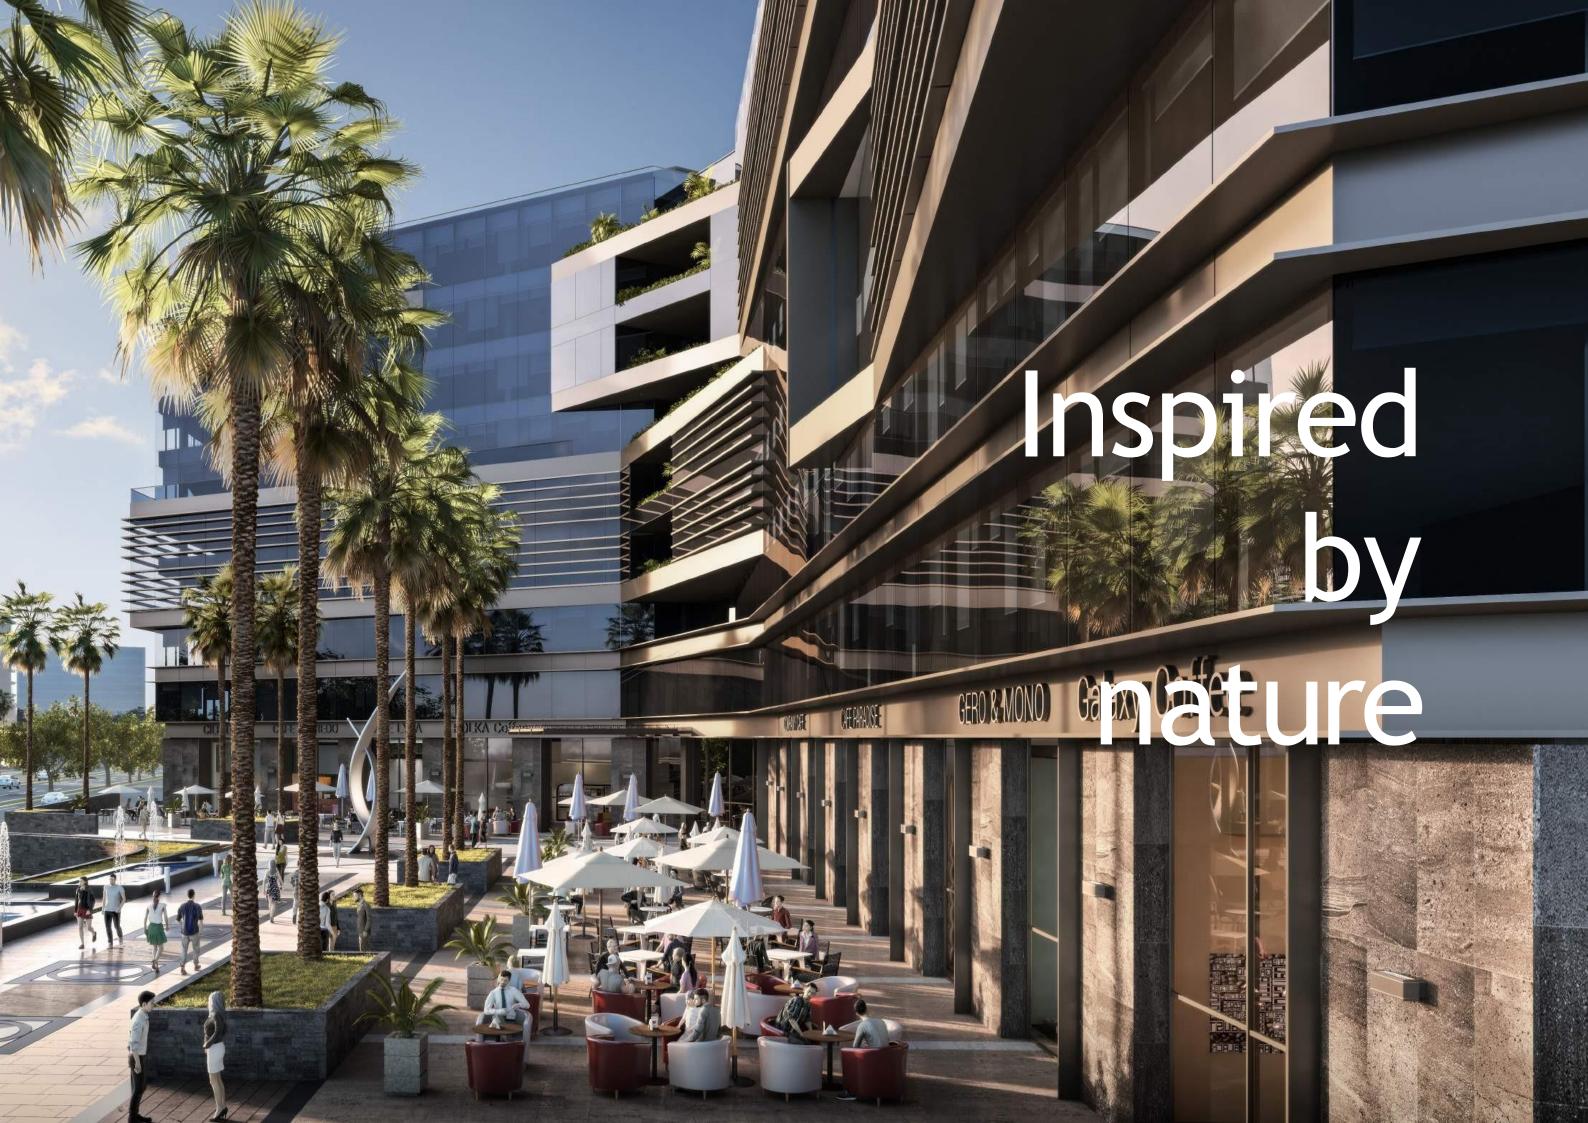

### We created an urban masterpiece in the heart of the Administrative New Capital.

Derived from the main concept of the project, we were very careful in maintaining the balance between design and functionality. By bringing elements from nature into the main design of the building and combining it with state of the art space conceptualization, we succeeded in creating a masterpiece that perfectly utilizes the available space along with providing an extraordinary overall experience to you, your employees and your clients.

Located in MU23 area directly on Al-Amal road, the project is in front of The Sports City; a prime location with direct access to New Cairo, Suez Road and many important landmarks in the New Capital.

The total area of the project is 5426.12 sqm, 30% only of which is utilized for the built up area, the remaining project space is allocated for landscaping purposes. With gorgeous designs created specifically to provide serenity and peacefulness, our office spaces vary from 95 sqm to 275 sqm and our shops from 120 sqm to 360 sqm. We are committed to delivering new and unique experiences through streamlining every step you take from the second you enter the space down to the most minute details that contribute to the design and overall performance of the business complex.