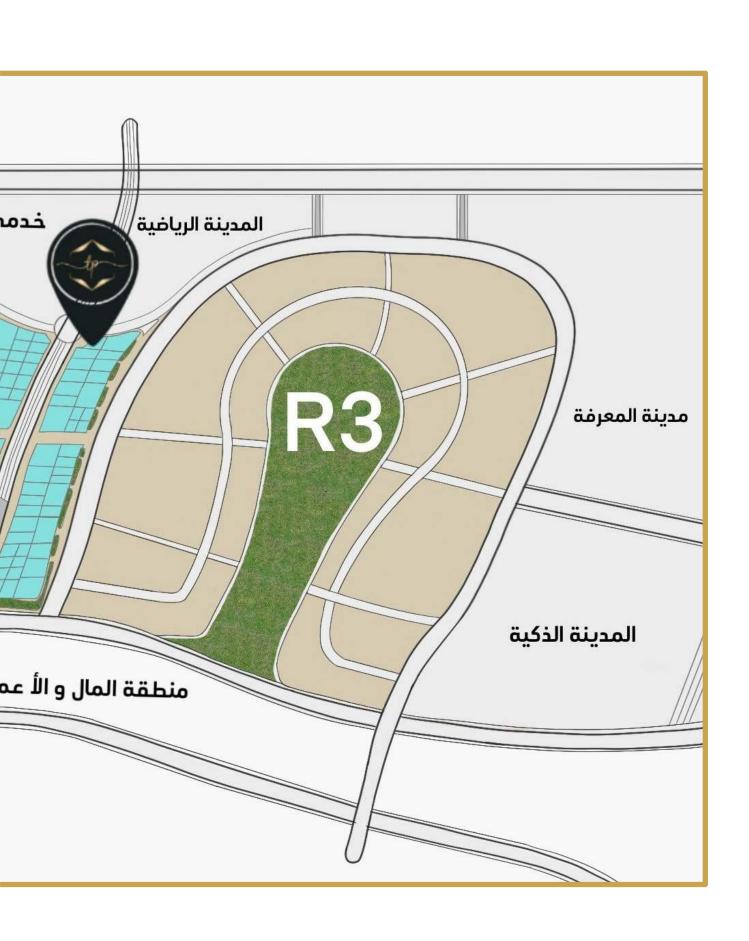

Located in MU23 area directly on Al-Amal road, the project is in front of The Sports City; a prime location with direct access to New Cairo, Suez Road and many important landmarks in the New Capital.

The total area of the project is 5426.12 sqm, 30% only of which is utilized for the built up area, the remaining project space is allocated for landscaping purposes. With gorgeous designs created specifically to provide serenity and peacefulness, our office spaces vary from 95 sqm to 275 sqm and our shops from 120 sqm to 360 sqm. We are committed to delivering new and unique experiences through streamlining every step you take from the second you enter the space down to the most minute details that contribute to the design and overall performance of the business complex.