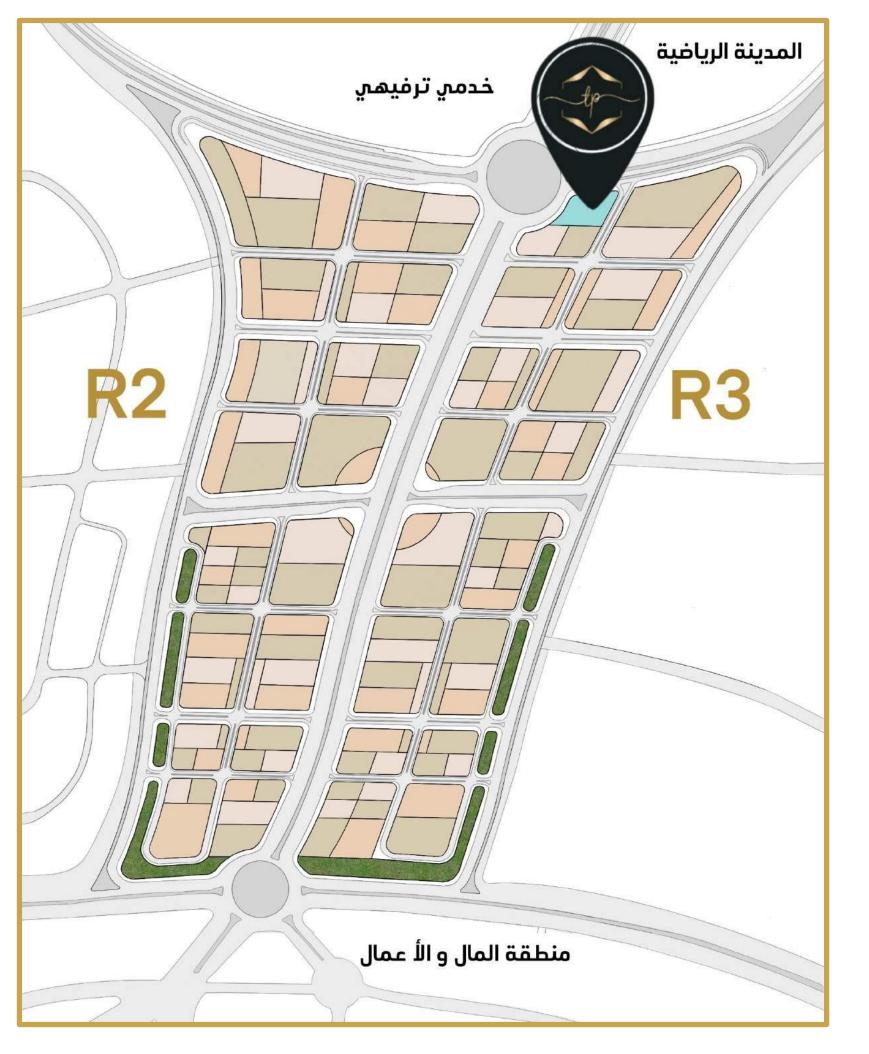

Located in MU23 area directly on Al-Amal road, the project is in front of The Sports City; a prime location with direct access to New Cairo, Suez Road and many important landmarks in the New Capital.

The total area of the project is 5426.12 sqm, 30% only of which is utilized for the built up area, the remaining project space is allocated for landscaping purposes. With gorgeous designs created specifically to provide serenity and peacefulness, our office spaces vary from 95 sqm to 275 sqm and our shops from 120 sqm to 360 sqm. We are committed to delivering new and unique experiences through streamlining every step you take from the second you enter the space down to the most minute details that contribute to the design and overall performance of the business complex.