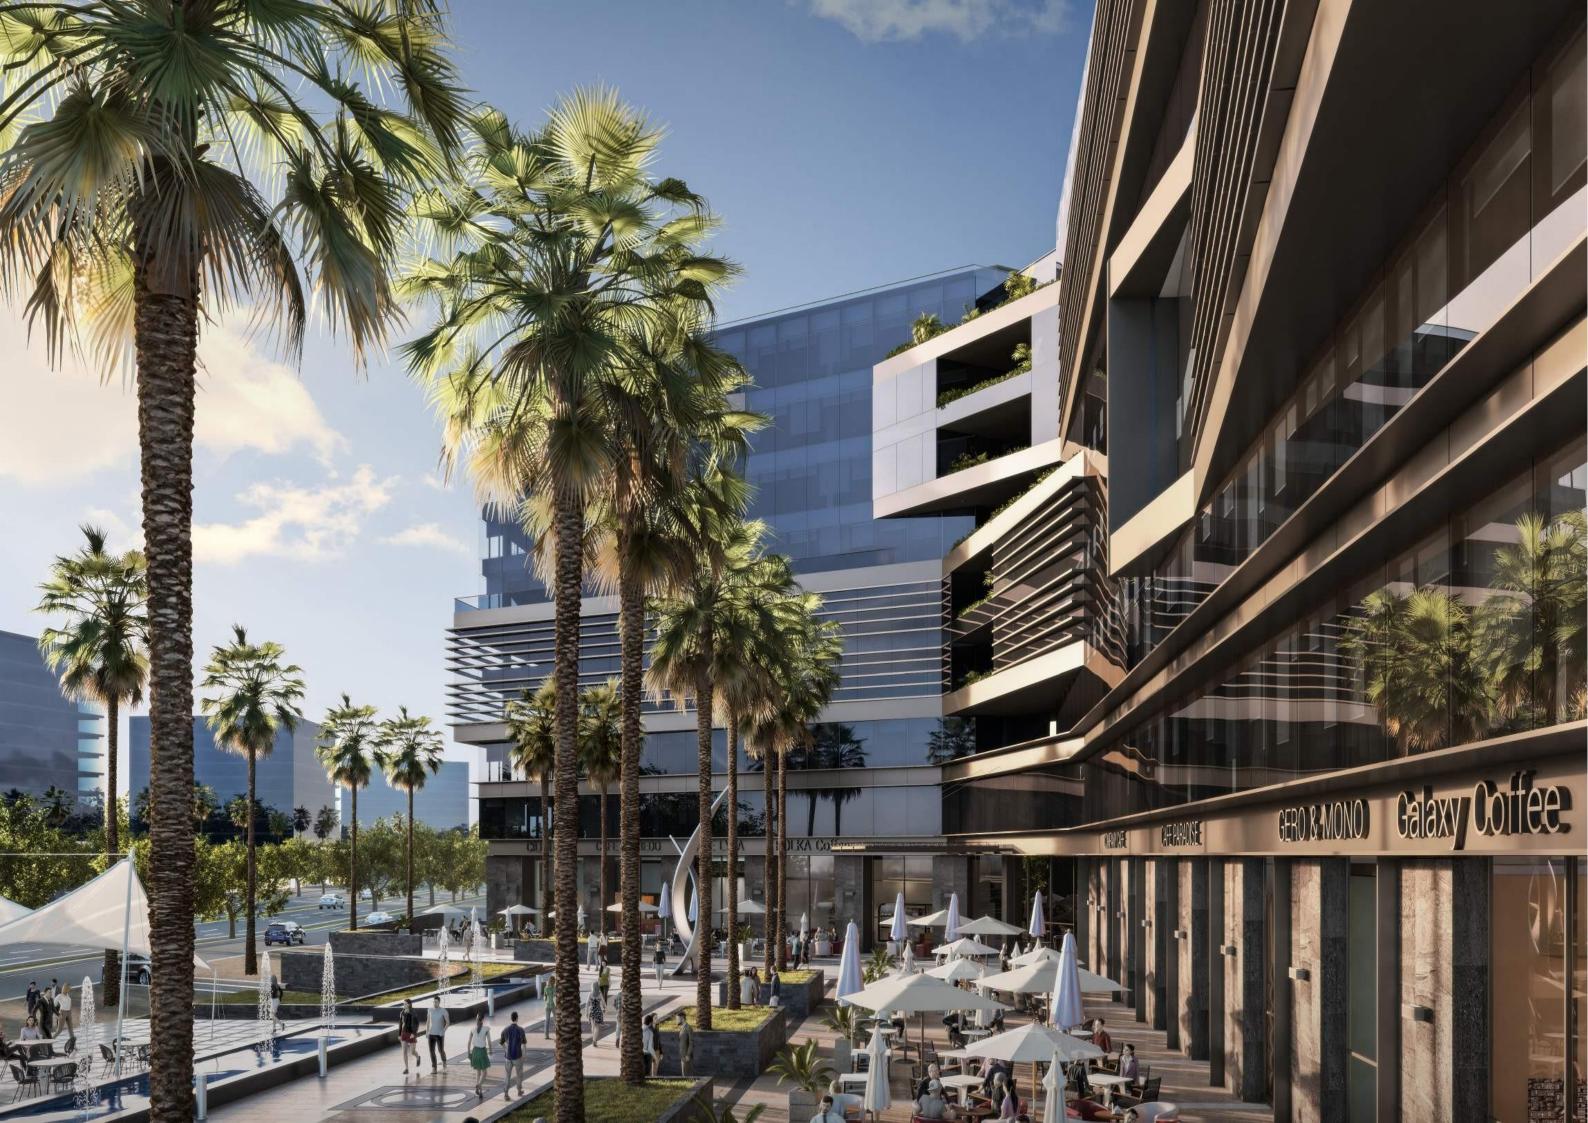

### We created an urban masterpiece in the heart of the Administrative New Capital.

Derived from the main concept of the project, we were very careful in maintaining the balance between design and functionality. By bringing elements from nature into the main design of the building and combining it with state of the art space conceptualization, we succeeded in creating a masterpiece that perfectly utilizes the available space along with providing an extraordinary overall experience to you, your employees and your clients.

### brilliant, central, and easy access location

### That will help your business thrive.

Situated in one of the most vital locations of the New Administrative Capital, Tiffany Park has easy access to enter and exit, making it the ideal choice for your business success.

Located in MU23 area directly on Al-Amal road, the project is in front of The Sports City; a prime location with direct access to New Cairo, Suez Road and many important landmarks in the New Capital.

The total area of the project is 5426.12 sqm, 30% only of which is utilized for the built up area, the remaining project space is allocated for landscaping purposes. With gorgeous designs created specifically to provide serenity and peacefulness, our office spaces vary from 95 sqm to 275 sqm and our shops from 120 sqm to 360 sqm. We are committed to delivering new and unique experiences through streamlining every step you take from the second you enter the space down to the most minute details that contribute to the design and overall performance of the business complex.