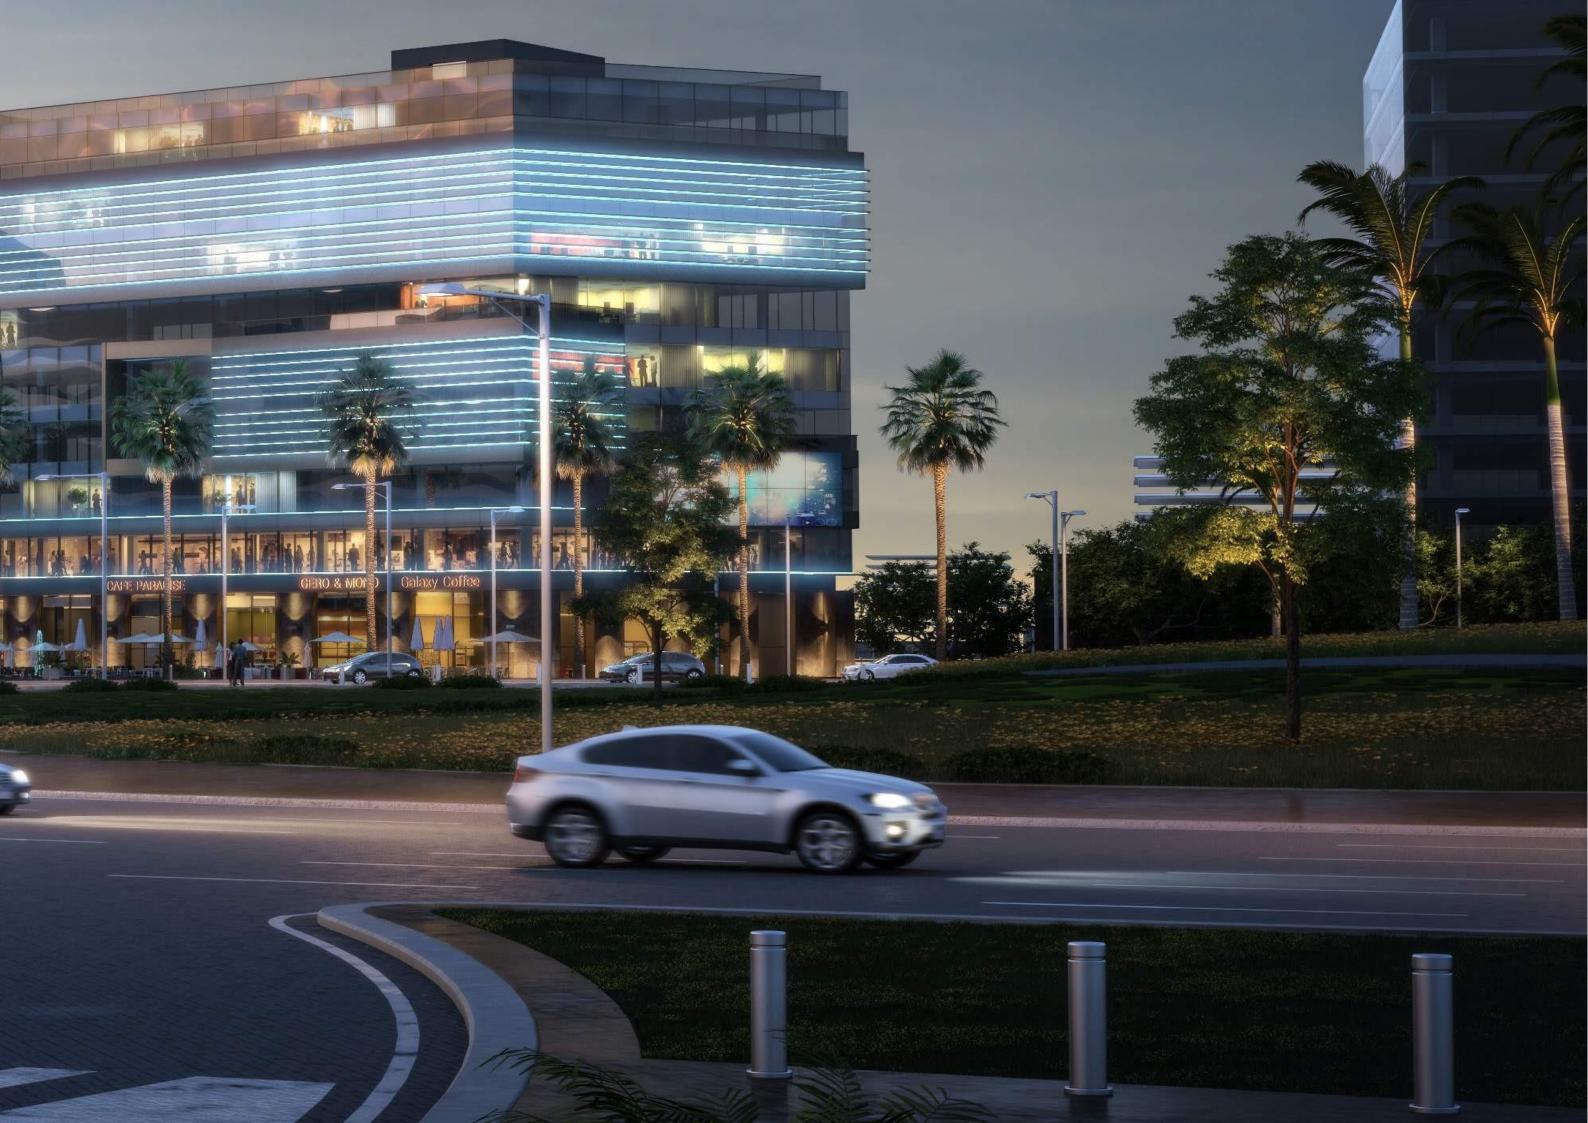

### We created an urban masterpiece in the heart of the Administrative New Capital.

Derived from the main concept of the project, we were very careful in maintaining the balance between design and functionality. By bringing elements from nature into the main design of the building and combining it with state of the art space conceptualization, we succeeded in creating a masterpiece that perfectly utilizes the available space along with providing an extraordinary overall experience to you, your employees and your clients.

Located in MU23 area directly on Al-Amal road, the project is in front of The Sports City; a prime location with direct access to New Cairo, Suez Road and many important landmarks in the New Capital.

The total area of the project is 5426.12 sqm, 30% only of which is utilized for the built up area, the remaining project space is allocated for landscaping purposes. With gorgeous designs created specifically to provide serenity and peacefulness, our office spaces vary from 95 sqm to 275 sqm and our shops from 120 sqm to 360 sqm. We are committed to delivering new and unique experiences through streamlining every step you take from the second you enter the space down to the most minute details that contribute to the design and overall performance of the business complex.