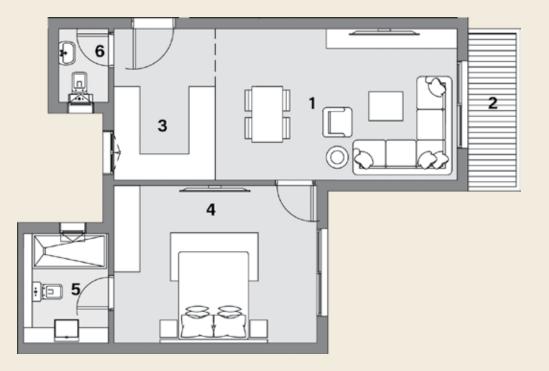

#### TYPE: A AREA: **177m<sup>2</sup> TYPICAL FLOOR**

| NO. | LOCATION  | DIMENSION   |
|-----|-----------|-------------|
| 1   | RECEPTION | 8.65 X 3.80 |
| 2   | LIVING    | 3.60 X 2.90 |
| 3   | B.ROOM1   | 3.60 X 3.60 |
| 4   | B.ROOM 2  | 3.60 X 3.60 |
| 5   | M.B.ROOM  | 3.60 X 3.60 |
| 6   | TERRACE   | 1.75 X 1.20 |
| 7   | DRESSING  | 2.20 X 1.90 |
| 8   | M. BATH   | 2.20 X 1.60 |
| 9   | BATH      | 2.40 X 1.75 |
| 10  | KITCHEN   | 3.60 X 2.40 |
| 11  | WC        | 2.10 X 1.35 |
| 12  | TERRACE   | 3.80 X 1.35 |