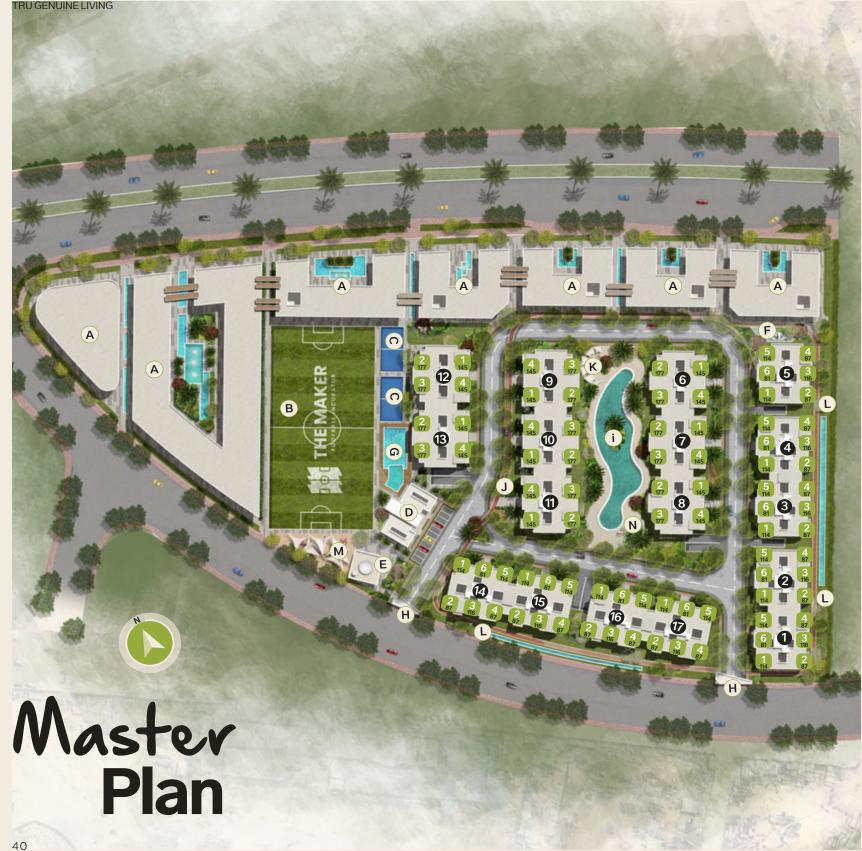

# Facilities & Amenities

- (A) Commercial
- **B** Football Court
- **c** Padel Tennis Court
- **D** Clubhouse
- E Mosque
- **F** Outdoor Gym
- G Pool
- H Gates
- (i) Water Features
- J Jogging Track
- K Reading Corner
- L Yoga's Area
- M Kids Area
- N Gathering Area