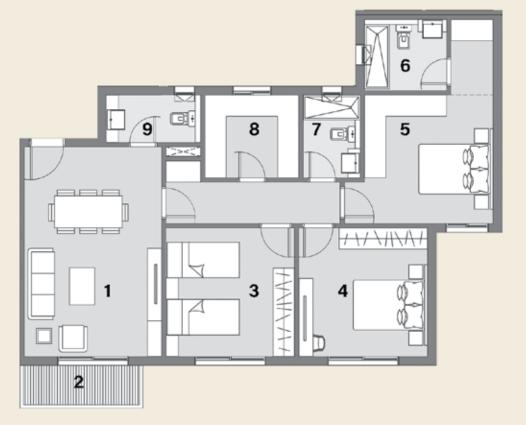

#### TYPE: A AREA: 145m<sup>2</sup> **TYPICAL FLOOR**

| NO. | LOCATION  | DIM |
|-----|-----------|-----|
| 1   | RECEPTION | 5.8 |
| 2   | TERRACE   | 3.2 |
| 3   | B.ROOM1   | 3.6 |
| 4   | B.ROOM 2  | 3.6 |
| 5   | M.B.ROOM  | 3.6 |
| 6   | M.BATH    | 2.3 |
| 7   | BATH      | 2.3 |
| 8   | KITCHEN   | 2.6 |
| 9   | WC        | 2.6 |
|     |           |     |