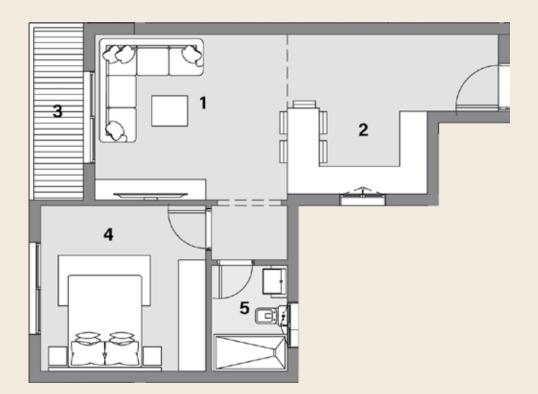

#### TYPE: **B** AREA: **116m<sup>2</sup> TYPICAL FLOOR**

| NO. | LOCATION  | DIMENSION   |
|-----|-----------|-------------|
| 1   | RECEPTION | 6.15 X 3.55 |
| 2   | TERRACE   | 3.45 X 1.10 |
| 3   | KITCHEN   | 2.55 X 2.40 |
| 4   | BATH      | 2.45 X 1.65 |
| 5   | B.ROOM    | 3.60 X 3.60 |
| 6   | M. B.ROOM | 3.70 X 3.60 |
| 7   | M. BATH   | 2.30 X 1.60 |