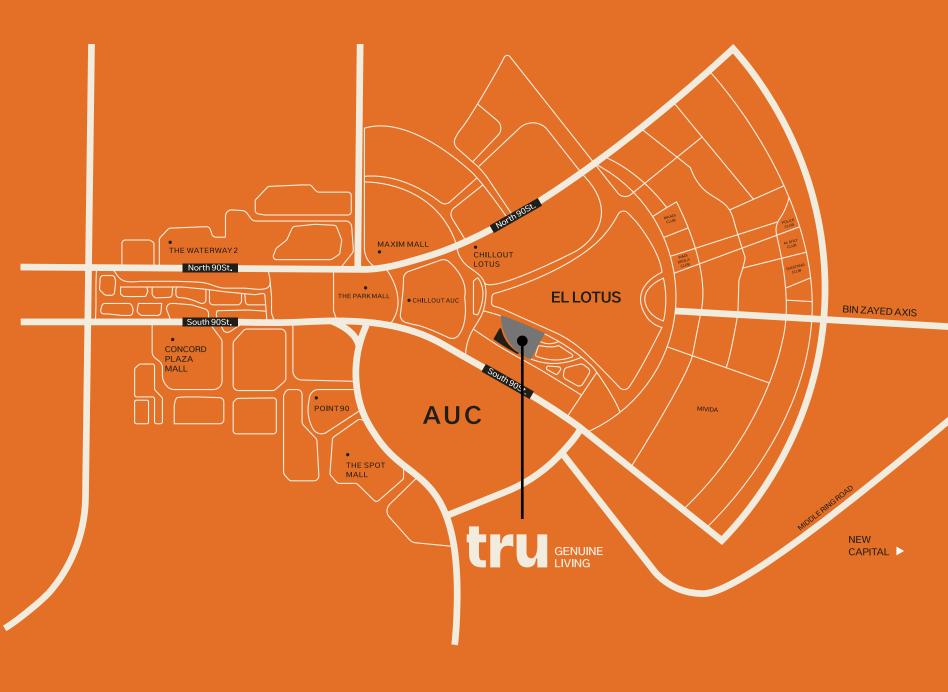

## Here you can find TRU LIFE

- Directly Across From AUC
- Close To South 90th Street
- Steps From North **90**th Street
- Minutes From Maxim Mall & Future Academy
- 1 Minute From Point 90, Clubs Square & Golden Square
- 1 Minute From Mohamed Naguib Axis