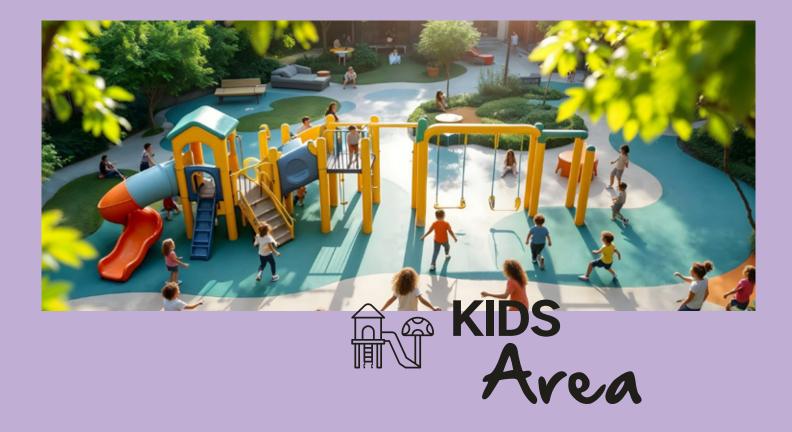

# Facilities & Amenities

- (A) Commercial
- **B** Football Court
- **c** Padel Tennis Court
- **D** Clubhouse
- E Mosque
- **F** Outdoor Gym
- G Pool
- H Gates
- (i) Water Features
- J Jogging Track
- K Reading Corner
- L Yoga's Area
- M Kids Area
- N Gathering Area