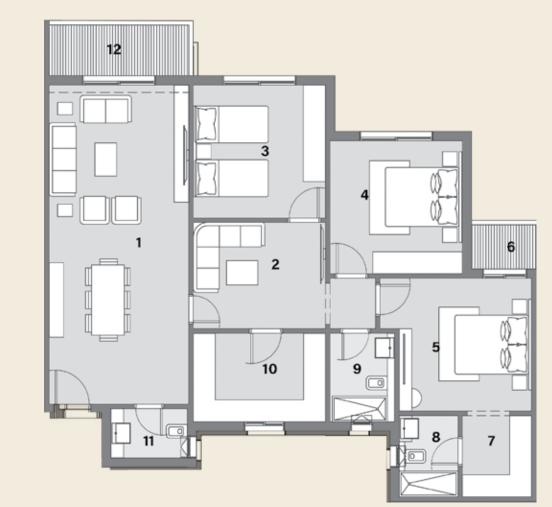

#### TYPE: A AREA: **177m<sup>2</sup> TYPICAL FLOOR**

| NO. | LOCATION  | DIMENSION   |
|-----|-----------|-------------|
| 1   | RECEPTION | 8.65 X 3.80 |
| 2   | LIVING    | 3.60 X 2.90 |
| 3   | B.ROOM1   | 3.60 X 3.60 |
| 4   | B.ROOM 2  | 3.60 X 3.60 |
| 5   | M.B.ROOM  | 3.60 X 3.60 |
| 6   | TERRACE   | 1.75 X 1.20 |
| 7   | DRESSING  | 2.20 X 1.90 |
| 8   | M. BATH   | 2.20 X 1.60 |
| 9   | BATH      | 2.40 X 1.75 |
| 10  | KITCHEN   | 3.60 X 2.40 |
| 11  | WC        | 2.10 X 1.35 |
| 12  | TERRACE   | 3.80 X 1.35 |