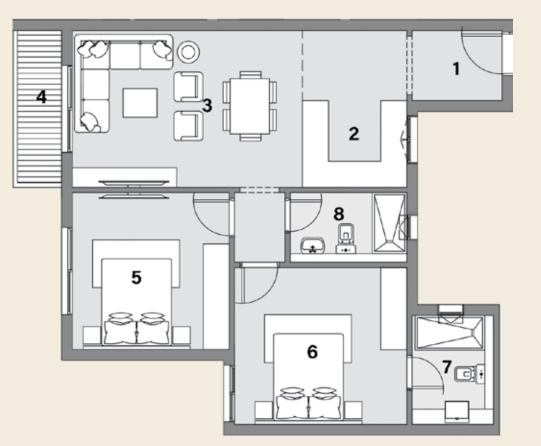

#### TYPE: **B** AREA: **81m**<sup>2</sup> **TYPICAL FLOOR**

| NO. | LOCATION  | DIMENSION   |
|-----|-----------|-------------|
| 1   | RECEPTION | 5.55 X 3.45 |
| 2   | TERRACE   | 3.50 X 1.10 |
| 3   | KITCHEN   | 2.30 X 2.15 |
| 4   | M.B.ROOM  | 4.65 X 3.60 |
| 5   | M. BATH   | 2.50 X 1.95 |
| 6   | BATH      | 1.70 X 1.15 |
|     |           |             |

| NO. | LOCATION  | DIME |
|-----|-----------|------|
| 1   | RECEPTION | 4.2  |
| 2   | KITCHEN   | 3.0  |
| 3   | TERRACE   | 3.7  |
| 4   | B.ROOM    | 3.6  |
| 5   | BATH      | 2.3  |
|     |           |      |