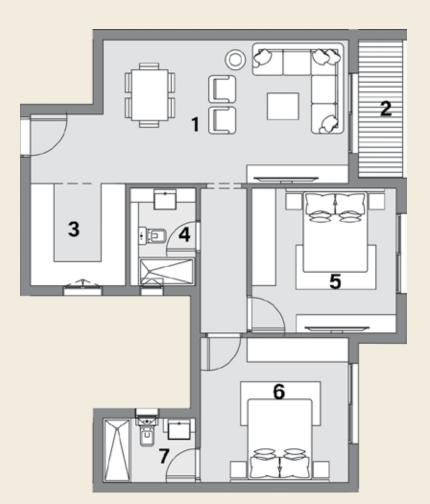

#### TYPE: **B** AREA: **116m<sup>2</sup> TYPICAL FLOOR**

| NO. | LOCATION  | DIMENSION   |
|-----|-----------|-------------|
| 1   | RECEPTION | 6.15 X 3.55 |
| 2   | TERRACE   | 3.45 X 1.10 |
| 3   | KITCHEN   | 2.55 X 2.40 |
| 4   | BATH      | 2.45 X 1.65 |
| 5   | B.ROOM    | 3.60 X 3.60 |
| 6   | M. B.ROOM | 3.70 X 3.60 |
| 7   | M. BATH   | 2.30 X 1.60 |

#### TYPE: **B** AREA: **114 m<sup>2</sup> TYPICAL FLOOR**

| NO. | LOCATION  | DIM |
|-----|-----------|-----|
| 1   | ENTRANCE  | 2.0 |
| 2   | KITCHEN   | 2.4 |
| 3   | RECEPTION | 5.3 |
| 4   | TERRACE   | 3.5 |
| 5   | B.ROOM    | 3.6 |
| 6   | M.B.ROOM  | 3.9 |
| 7   | M.BATH    | 2.5 |
| 8   | BATH      | 2.7 |
|     |           |     |