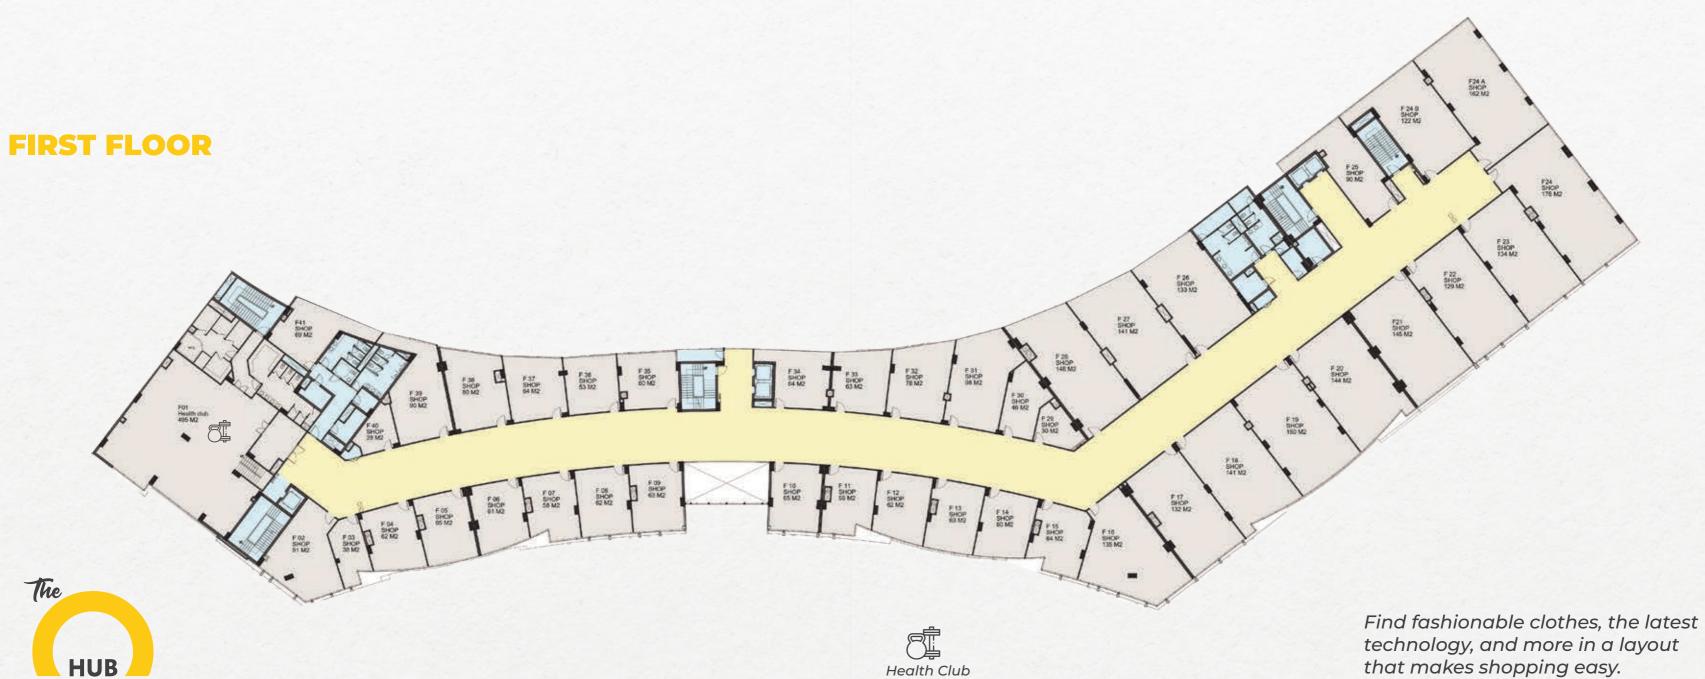

#### Retail, Offices, Clinics OHUB Mall/Medical:

Welcome to OHUB Mall/Medical Area – where modern living meets luxury, convenience, and a vibrant blend of lifestyle experiences. Explore enticing food options, trendsetting retail, and a seamless fusion of business and wellness.