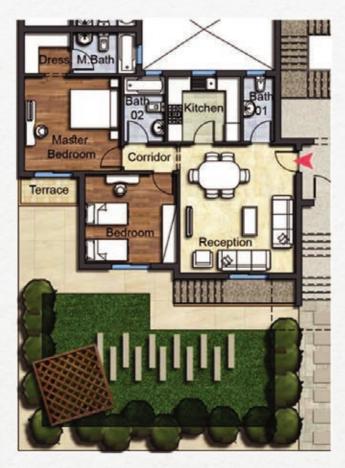

#### **OIA COMPOUND FLOOR PLANS**

Explore the diverse range of residential plans at OIA Compound, each thoughtfully designed to cater to your unique preferences and lifestyle.

| G2          | Area : 165 m2 |
|-------------|---------------|
| Reception   | 5.40 * 4.80   |
| Bathroom 01 | 1.30 * 2.70   |
| Kitchen     | 3.00 * 2.70   |
| Bathroom 02 | 1.70 * 2.70   |
| Corridor    | 1.10 * 2.20   |
| Bedroom     | 3.80 * 3.60   |
| M. Bedroom  | 3.90 * 4.00   |
| M. Bathroom | 1.70 * 2.60   |
| Dressing    | 1.70 * 1.90   |
| Terrace     | 1.10 * 2.40   |

## Unit 130 m2

| Reception   | 5.40 * 4.80 |
|-------------|-------------|
| Bathroom 01 | 1.30 * 2.70 |
| Kitchen     | 3.00 * 2.70 |
| Bathroom 02 | 1.70 * 2.70 |
| Corridor    | 1.10 * 2.20 |
| Bedroom     | 3.80 * 3.60 |
| M. Bedroom  | 3.90 * 4.00 |
| M. Bathroom | 1.70 * 2.60 |
| Dressing    | 1.70 * 1.90 |
| Terrace     | 1.10 * 2.40 |
|             | 4           |