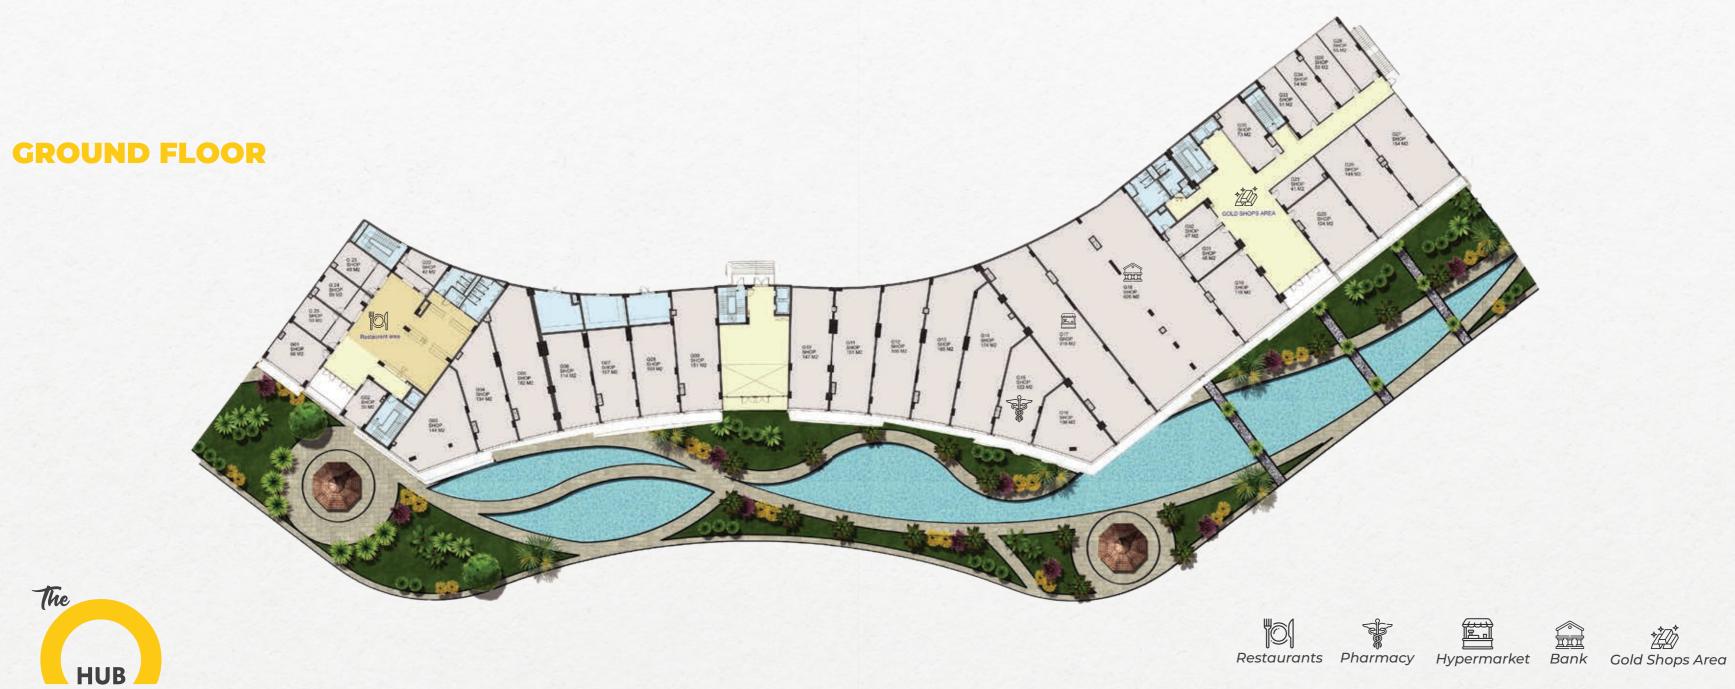

#### Retail, Offices, Clinics OHUB Mall/Medical:

Welcome to OHUB Mall/Medical Area – where modern living meets luxury, convenience, and a vibrant blend of lifestyle experiences. Explore enticing food options, trendsetting retail, and a seamless fusion of business and wellness.