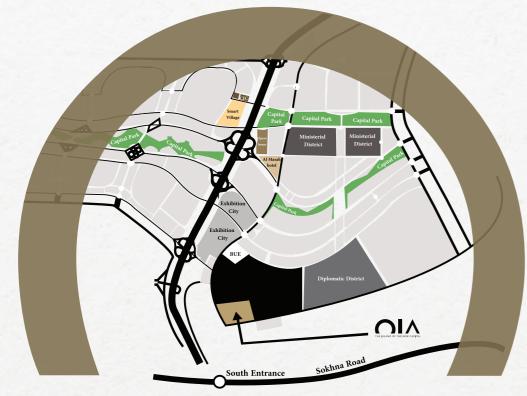

# MEETS FUNCTIONALITY

Situated in the seventh residential district (R7 District) of the New Administrative Capital, OIA Compound is strategically located near essential venues, offering a gateway to luxury, convenience, and tranquility.

#### Nearby Attractions:

- The International Amusement Park
- The International Exhibition Center
- The Olympic City South Gate of the New Capital
- Embassy District Mosque
- Cathedral
- International University

- Road Accessibility:
- Regional Ring Road Sokhna Road

- Green River Ring Road
  Main Roads in the R7 District

## **REDEFINING LUXURY LIVING**

Explore the master plan of OIA Compound a testament to meticulous planning and thoughtful design.