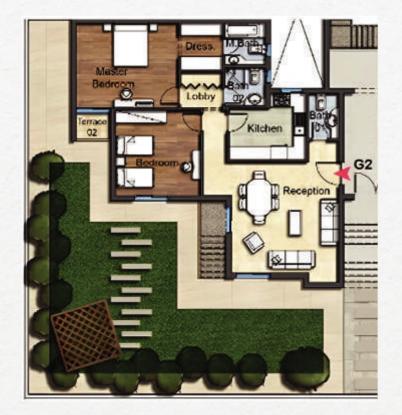

## **G2** Area : 148 m2

| Reception 5.75 * 5 |                      |  |
|--------------------|----------------------|--|
| Bathroom 01        | hroom 01 1.40 * 2.35 |  |
| Kitchen            | 3.60 * 3.35          |  |
| Lobby              | 1.95 * 1.70          |  |
| Bathroom 02        | 1.80 * 1.90          |  |
| M. Bedroom         | 4.80 * 4.00          |  |
| M. Bathroom        | 2.00 * 1.90          |  |
| Dressing           | 1.85 * 2.60          |  |
| Terrace            | 1.75 * 1.20          |  |
| Bedroom            | 3.85* 4.00           |  |