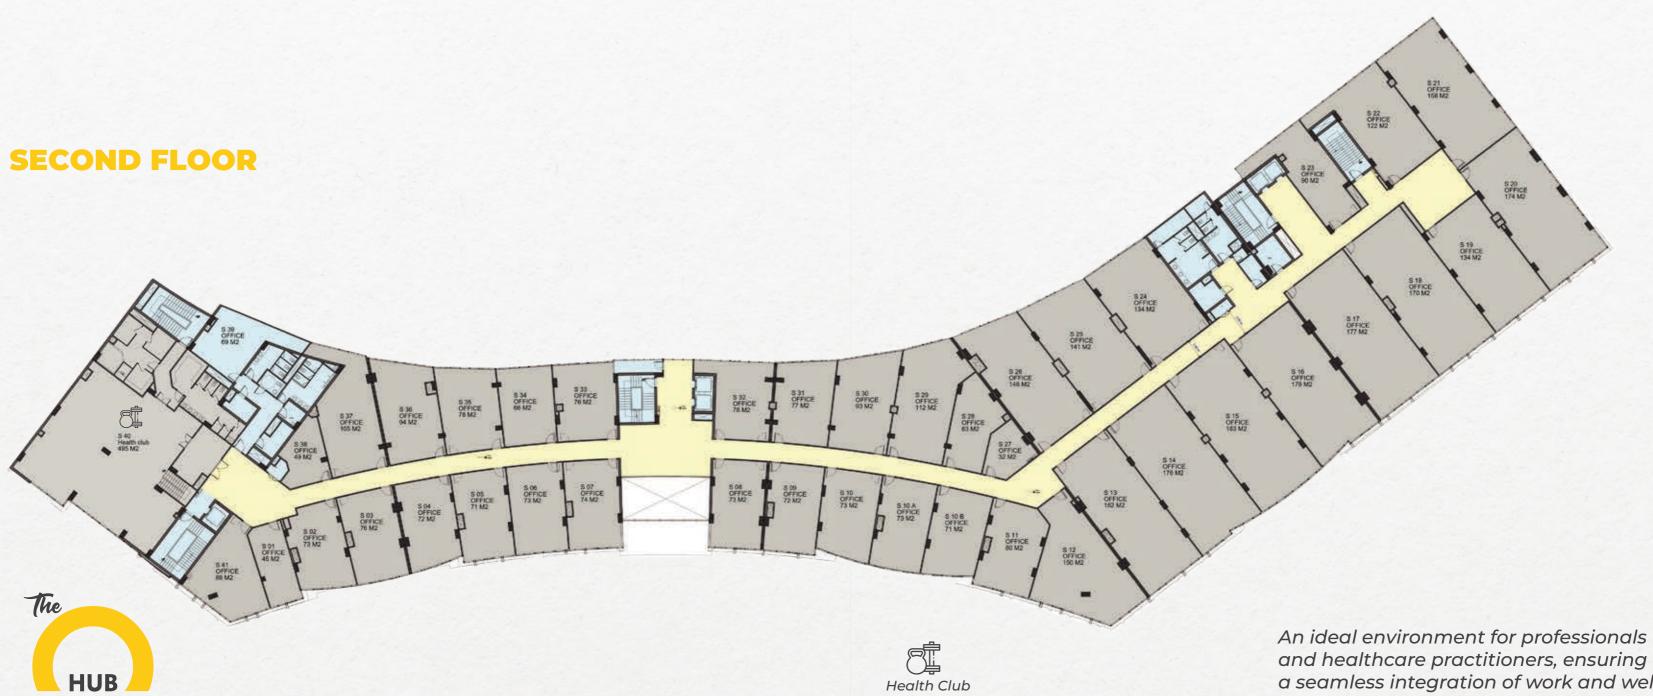

#### Retail, Offices, Clinics OHUB Mall/Medical:

Welcome to OHUB Mall/Medical Area – where modern living meets luxury, convenience, and a vibrant blend of lifestyle experiences. Explore enticing food options, trendsetting retail, and a seamless fusion of business and wellness.

## **Elevate Your Business**

Offices Await.

#### Elevate Your Business at OHUB Mall: Cutting-Edge Clinics and Modern

and healthcare practitioners, ensuring a seamless integration of work and wellness.