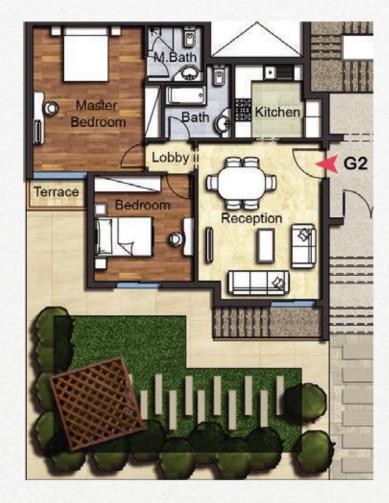

| <b>G2</b>   | Area : 125 m2 |
|-------------|---------------|
| Reception   | 5.68 * 4.47   |
| Bathroom    | 2.40 * 1.90   |
| Kitchen     | 3.00 * 2.65   |
| Lobby       | 1.10 * 1.67   |
| M. Bedroom  | 4.00 * 5.25   |
| M. Bathroom | 2.00 * 2.00   |
| Terrace     | 2.10 * 1.00   |
| Bedroom     | 3.80 * 3.60   |
|             |               |