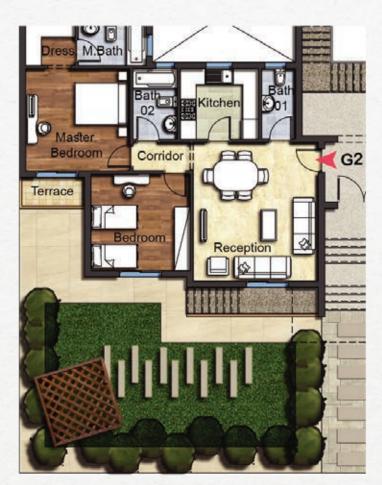

#### **OIA COMPOUND FLOOR PLANS**

Explore the diverse range of residential plans at OIA Compound, each thoughtfully designed to cater to your unique preferences and lifestyle.

| G2          | Area : 165 m2 |
|-------------|---------------|
| Reception   | 5.40 * 4.80   |
| Bathroom 01 | 1.30 * 2.70   |
| Kitchen     | 3.00 * 2.70   |
| Bathroom 02 | 1.70 * 2.70   |
| Corridor    | 1.10 * 2.20   |
| Bedroom     | 3.80 * 3.60   |
| M. Bedroom  | 3.90 * 4.00   |
| M. Bathroom | 1.70 * 2.60   |
| Dressing    | 1.70 * 1.90   |
| Terrace     | 1.10 * 2.40   |