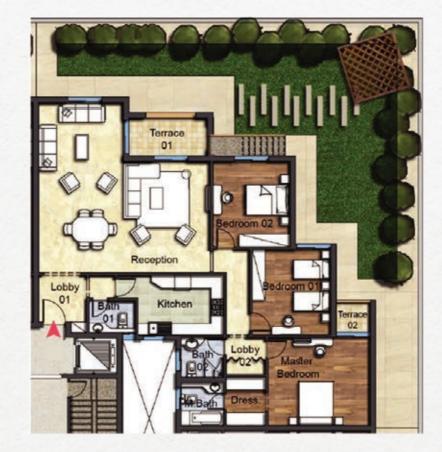

| G3, G4      | Area : 222 m2 |
|-------------|---------------|
| Lobby 01    | 2.20 * 2.25   |
| Bathroom 01 | 1.50 * 2.20   |
| Reception   | 8.00 * 8.10   |
| Kitchen     | 4.00 * 2.80   |
| Bathroom 02 | 1.80 * 2.00   |
| Terrace 01  | 3.50 * 1.70   |
| Bedroom 01  | 4.00 * 3.70   |
| Bedroom 02  | 4.00 * 3.60   |
| M. Bedroom  | 4.80 * 4.10   |
| M. Bathroom | 2.00 * 2.00   |
| Dressing    | 2.25 * 1.85   |
| Lobby 02    | 1.75 * 1.85   |
| Terrace 02  | 1.40 * 1.60   |

Area : 222 m2