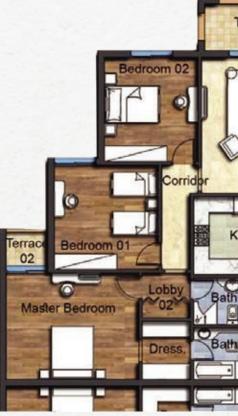

| G3, G4      | Area : 222 m2 |
|-------------|---------------|
| Lobby 01    | 2.20 * 2.25   |
| Bathroom 01 | 1.50 * 2.20   |
| Reception   | 8.00 * 8.10   |
| Kitchen     | 4.00 * 2.80   |
| Bathroom 02 | 1.80 * 2.00   |
| Terrace 01  | 3.50 * 1.70   |
| Bedroom 01  | 4.00 * 3.70   |
| Bedroom 02  | 4.00 * 3.60   |
| M. Bedroom  | 4.80 * 4.10   |
| M. Bathroom | 2.00 * 2.00   |
| Dressing    | 2.25 * 1.85   |
| Lobby 02    | 1.75 * 1.85   |
| Terrace 02  | 1.40 * 1.60   |

| 2.20 * 2.25 |
|-------------|
| 1.50 * 2.20 |
| 8.00 * 8.10 |
| 4.00 * 2.80 |
| 1.80 * 2.00 |
| 3.50 * 1.70 |
| 4.00 * 3.70 |
| 4.00 * 3.60 |
| 4.80 * 4.10 |
| 2.00 * 2.00 |
| 2.25 * 1.85 |
| 1.75 * 1.85 |
| 1.40 * 1.60 |
|             |

Area : 222 m2