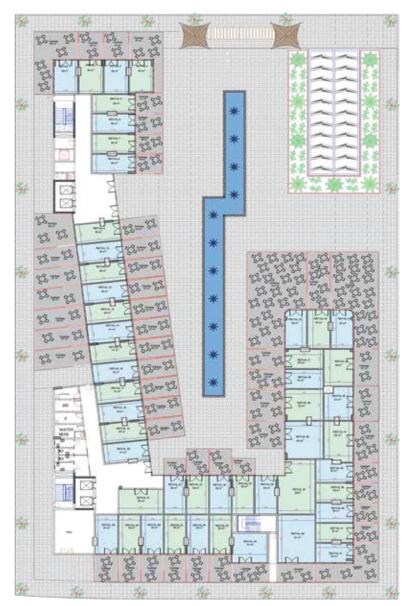

with ministries and official entities Only 5 minutes from the main gates of the New Administrative Capital, ensuring seamless entry and exit



### Facilities & Amenities



#### LOUNGE AREAS.

|      | <u> </u> |
|------|----------|
|      |          |
| Inf. | ЪĨ       |
| ĿЫ   | Ы        |

SHOPS AND RETAILS.



CAFÉS & RESTAURANTS.



FLEXIBLE OFFICE SPACES.



BUSINESS HOSPITALITY CENTER.



GREEN ROOFS & TERRACES.



AIMAX AI PROPERTY MANAGEMENT.



ELECTRIC VEHICLE CHARGING STATIONS.



#### DEDICATED EVENT ROOMS FOR TENANTS.

| SHARED, COLLABORATIVE WORKSPAC |  |
|--------------------------------|--|
| THAT ENCOURAGE INNOVATION.     |  |



A CREATIVE, COLLABORATIVE HUB.



ENERGY-EFFICIENT SYSTEMS.



SMART BUILDING TECHNOLOGY.



MULTI-LEVEL PARKING.



WASTE MAN AGEMENT















-----