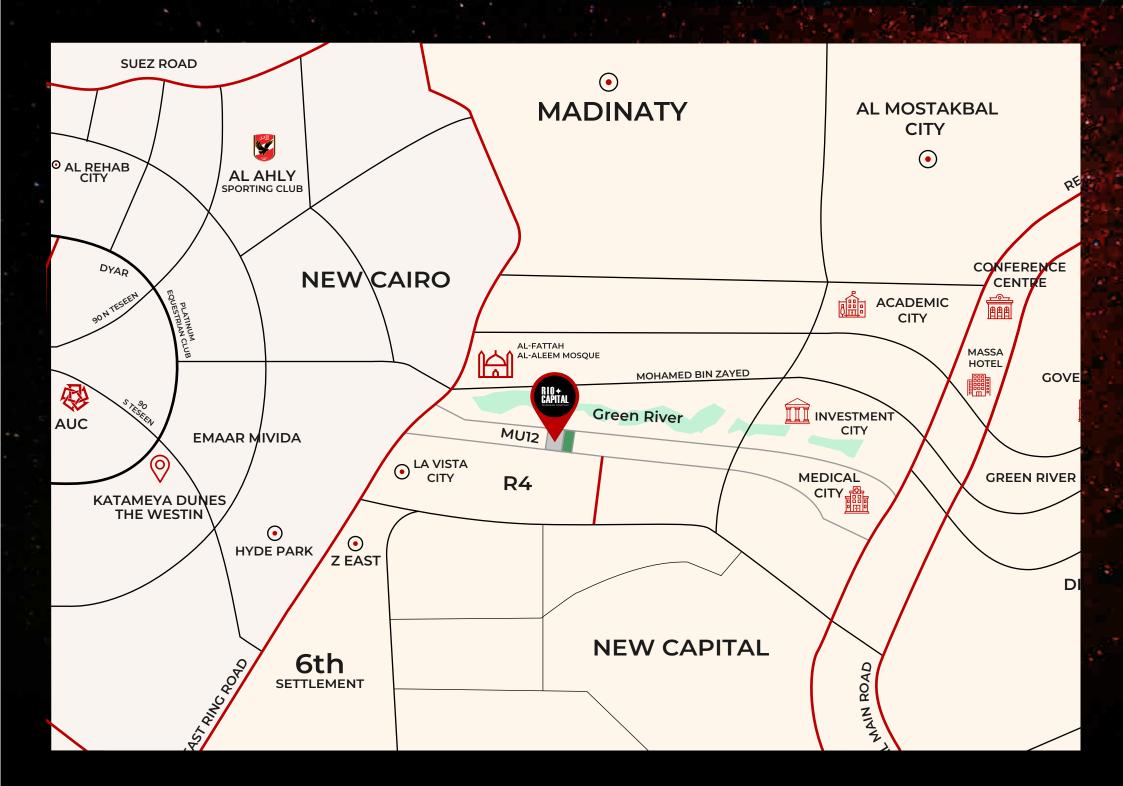

## Prime Location

- + 15 minutes from New Cairo (Tagamoa)
- Only 6 minutes from Al-Fattah Al-Aleem Mosque, a key landmark in the capital
- 15 minutes from Madinaty, making it close to high-end residential communities
- 10 minutes from Suez Road, ensuring easy access to key highways
- 5 minutes from Mostakbal City, a major tech and residential hub
- Directly overlooking the Green River, one of the capital's most iconic natural features
- 3 minutes from the Iconic Tower, putting you near egypt's tallest skyscraper and business epicenter
- Just 2 minutes from the Government District, boosting connectivity with ministries and official entities Only 5 minutes from the main gates of the New Administrative Capital, ensuring seamless entry and exit