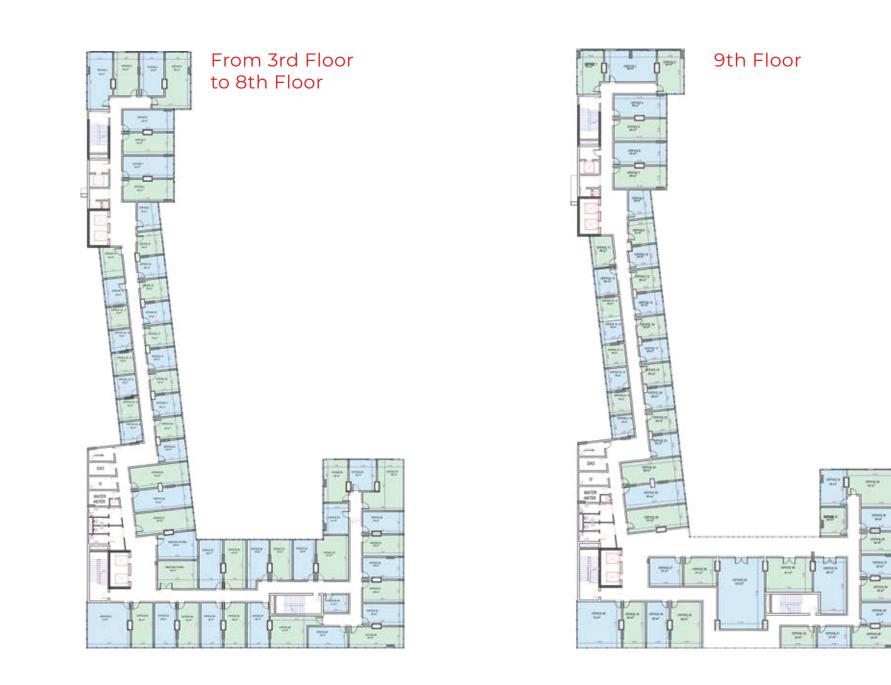

ministries and official entities Only 5 minutes from the main gates of the New Administrative Capital, ensuring seamless entry and exit



### Facilities & Amenities



#### LOUNGE AREAS.

|      | <u> </u> |
|------|----------|
|      |          |
| Inf. | ЪĨ       |
| ĿЫ   | Ы        |

SHOPS AND RETAILS.



CAFÉS & RESTAURANTS.



FLEXIBLE OFFICE SPACES.



BUSINESS HOSPITALITY CENTER.



GREEN ROOFS & TERRACES.



AIMAX AI PROPERTY MANAGEMENT.



ELECTRIC VEHICLE CHARGING STATIONS.



#### DEDICATED EVENT ROOMS FOR TENANTS.

| SHARED, COLLABORATIVE WORKSPAC |  |
|--------------------------------|--|
| THAT ENCOURAGE INNOVATION.     |  |



A CREATIVE, COLLABORATIVE HUB.



ENERGY-EFFICIENT SYSTEMS.



SMART BUILDING TECHNOLOGY.



MULTI-LEVEL PARKING.



WASTE MAN AGEMENT















-----