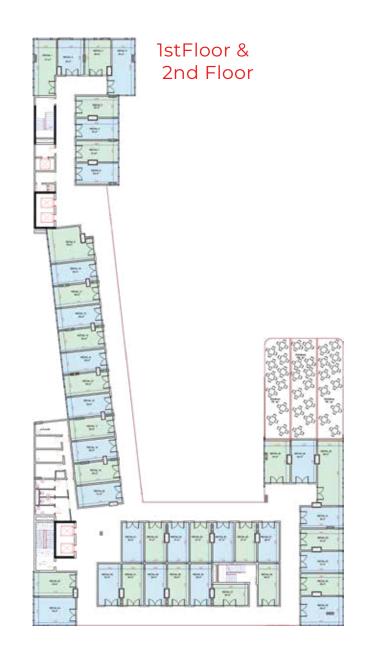

h ministries and official entities Only 5 minutes from the main gates of the New Administrative Capital, ensuring seamless entry and exit



### Facilities & Amenities



#### LOUNGE AREAS.

|      | <u> </u> |
|------|----------|
|      |          |
| Inf. | ЪĨ       |
| ĿЫ   | Ы        |

SHOPS AND RETAILS.



CAFÉS & RESTAURANTS.



FLEXIBLE OFFICE SPACES.



BUSINESS HOSPITALITY CENTER.



GREEN ROOFS & TERRACES.



AIMAX AI PROPERTY MANAGEMENT.



ELECTRIC VEHICLE CHARGING STATIONS.



#### DEDICATED EVENT ROOMS FOR TENANTS.

| SHARED, COLLABORATIVE WORKSPAC |  |
|--------------------------------|--|
| THAT ENCOURAGE INNOVATION.     |  |



A CREATIVE, COLLABORATIVE HUB.



ENERGY-EFFICIENT SYSTEMS.



SMART BUILDING TECHNOLOGY.



MULTI-LEVEL PARKING.



WASTE MAN AGEMENT















-----