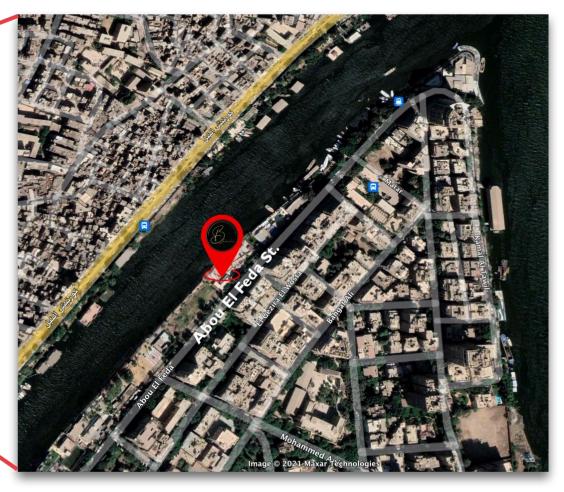

#### LOCATION

- El Gabalaya Street,
  opposite Al Mashrek Bank
- Located directly on the Nile front
- Four minutes away from
  Cairo Opera House

#### LOCATION

https://maps.app.goo.gl/BwXxiM9HbzQ3fLvs9