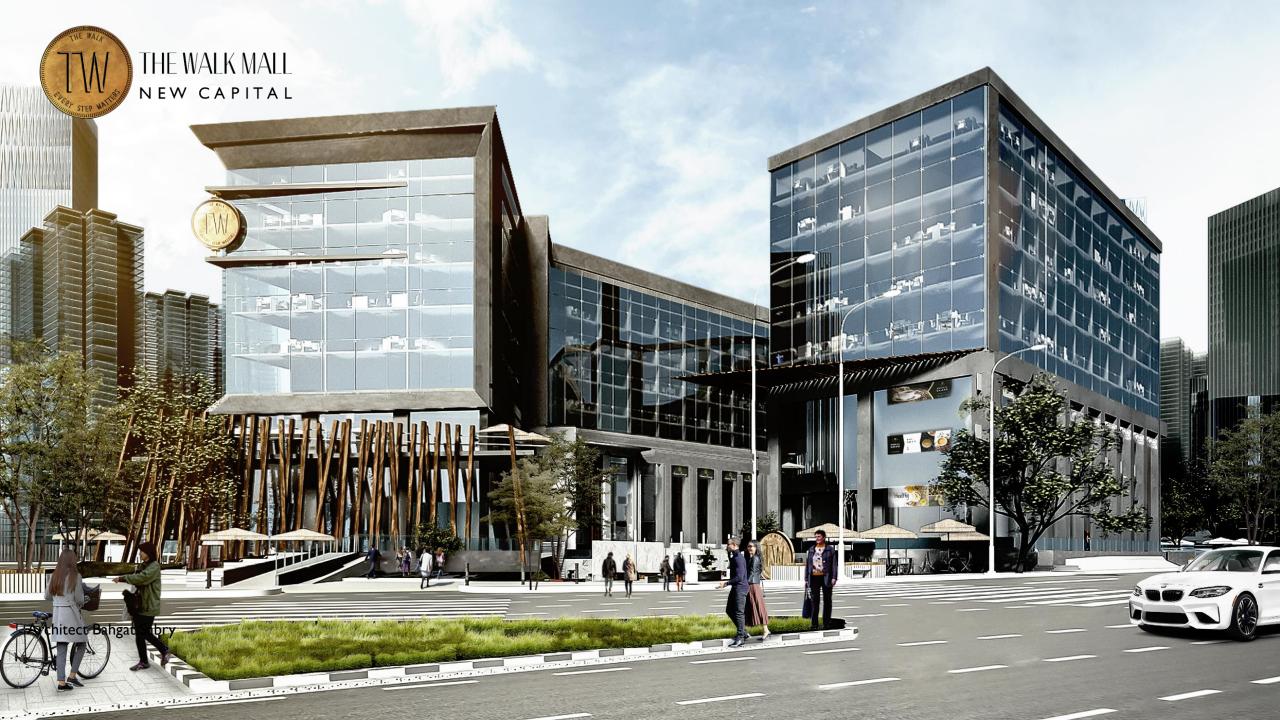

# Project Advantages

- THE WALK is located in one of the most important commercial areas in the New Capital.
- The project is located between R2 and R3, the very first premium residential areas in the New Capital with a total population of 250,000
- It is directly located on a 90-meter wide main axis linking Suez Road to the Green River Area.
- It is 200 meters away from the Green River Area.