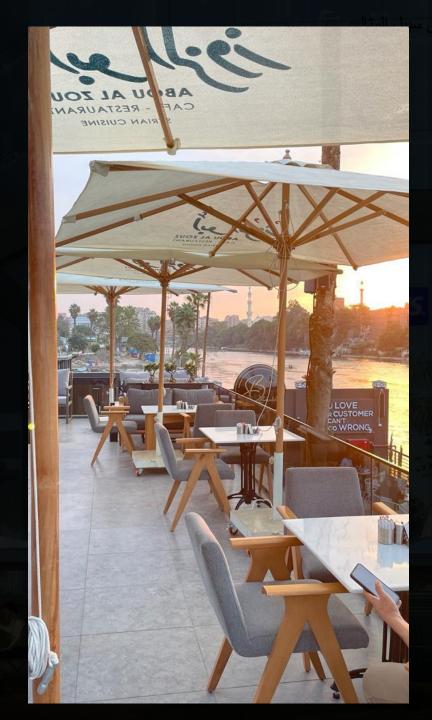

#### LOCATION

- El Gabalaya Street,
  opposite Al Mashrek Bank
- Located directly on the Nile front
- Four minutes away from
  Cairo Opera House

#### **DESCRIPTION**

- All venues will have a direct view of the Nile
- B-Zamalek South's units design is flexible to accommodate the needs of various tenants, hence the ability to tailor designs suitable for each tenants
- The place contains 4 units:
  - 2 units upper ground flour
  - 2 units lower ground floor