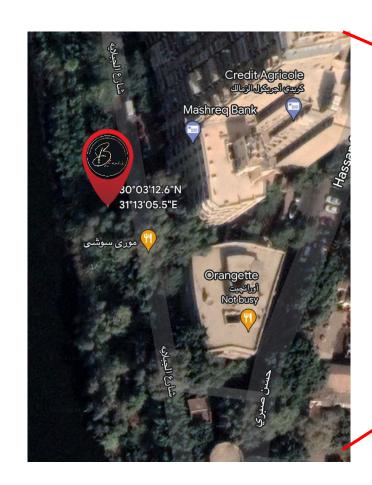

#### LOCATION

- El Gabalaya Street,
  opposite Al Mashrek Bank
- Located directly on the Nile front
- Four minutes away from
  Cairo Opera House

#### LOCATION

https://maps.app.goo.gl/BwXxiM9HbzQ3fLvs9