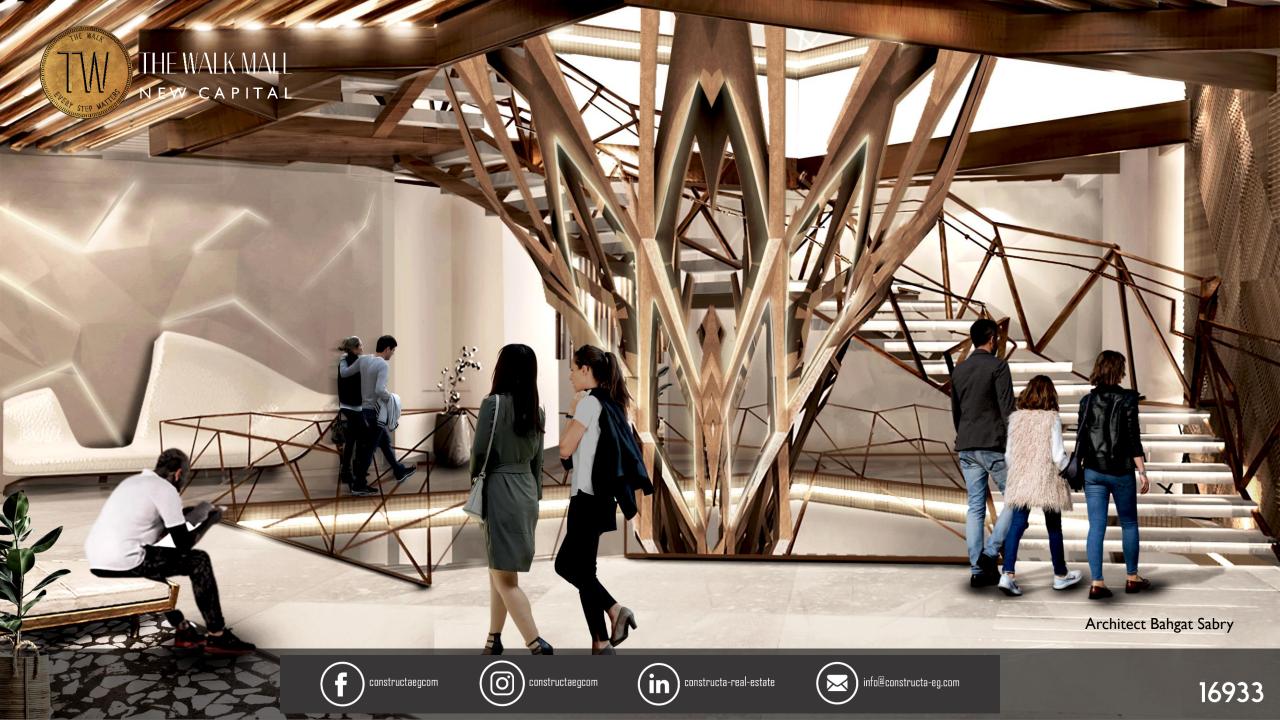

Special Facilities

Project Facilities

Commercial USP's

- Digital billboards & screens.
- Multi-purpose halls.
- Free Wi-Fi.
- Digital maps.
- Equipped for handicapped.
- Electronics charging points.
- Garage
- Central Air conditioning
- Elevators
- Multiple entrances

- Information desk
- Operation & maintenance company
- Regulations on commercial look
- 24/7 Security
- Car care
- Solar energy.
- Chilled water System.

- THE WALK is the only mall in the New Capital located in a central, premium, multipurpose zone, surrounded by the 2 most heavily populated areas in the New Capital.
- This allows higher traffic from both, inhabitants of the area as well as walk-in customers for a more profitable business experience.