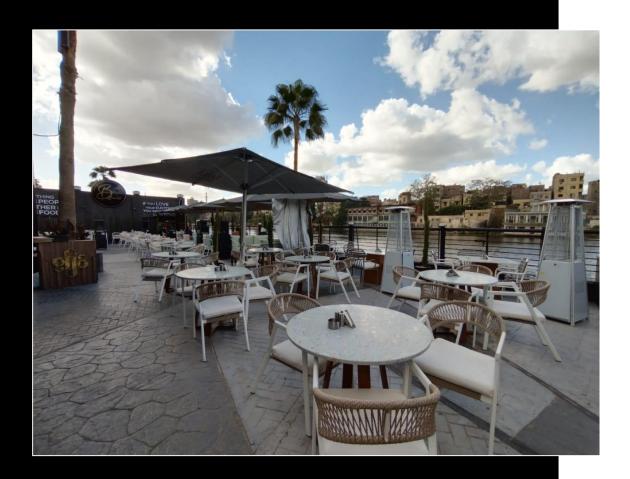

# B.Z.M.A.EK

NOTHING BRINGS PEOPLE TOGETHER LIKE GOOD FOOD

#### LOCATION

- El Gabalaya Street,
  opposite Al Mashrek Bank
- Located directly on the Nile front
- Four minutes away from
  Cairo Opera House

#### **DESCRIPTION**

- All venues will have a direct view of the Nile
- B-Zamalek South's units design is flexible to accommodate the needs of various tenants, hence the ability to tailor designs suitable for each tenants
- The place contains 4 units:
  - 2 units upper ground flour
  - 2 units lower ground floor