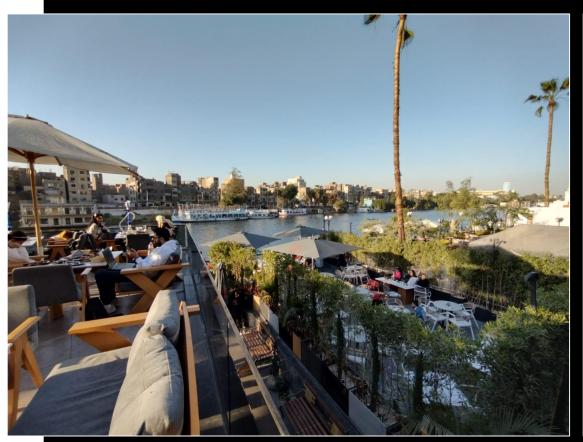

# B.Z.M.A.EK

NOTHING BRINGS PEOPLE TOGETHER LIKE GOOD FOOD

#### **DESCRIPTION**

- All venues will have a direct view of the Nile
- B-Zamalek South's units design is flexible to accommodate the needs of various tenants, hence the ability to tailor designs suitable for each tenants
- The place contains 4 units:
  - 2 units upper ground flour
  - 2 units lower ground floor