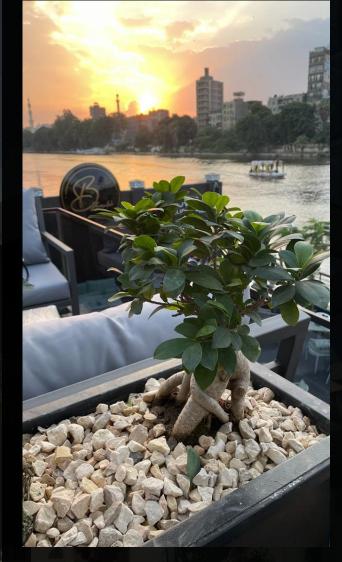

#### LOCATION

- El Gabalaya Street,
  opposite Al Mashrek Bank
- Located directly on the Nile front
- Four minutes away from
  Cairo Opera House

#### **DESCRIPTION**

- All venues will have a direct view of the Nile
- B-Zamalek South's units design is flexible to accommodate the needs of various tenants, hence the ability to tailor designs suitable for each tenants
- The place contains 4 units:
  - 2 units upper ground flour
  - 2 units lower ground floor