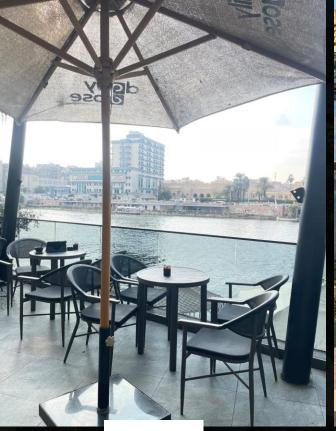

#### **DESCRIPTION**

- All venues will have a direct view of the Nile
- B-Zamalek South's units design is flexible to accommodate the needs of various tenants, hence the ability to tailor designs suitable for each tenants
- The place contains 4 units:
  - 2 units upper ground flour
  - 2 units lower ground floor

#### LOCATION

- El Gabalaya Street,
  opposite Al Mashrek Bank
- Located directly on the Nile front
- Four minutes away from
  Cairo Opera House