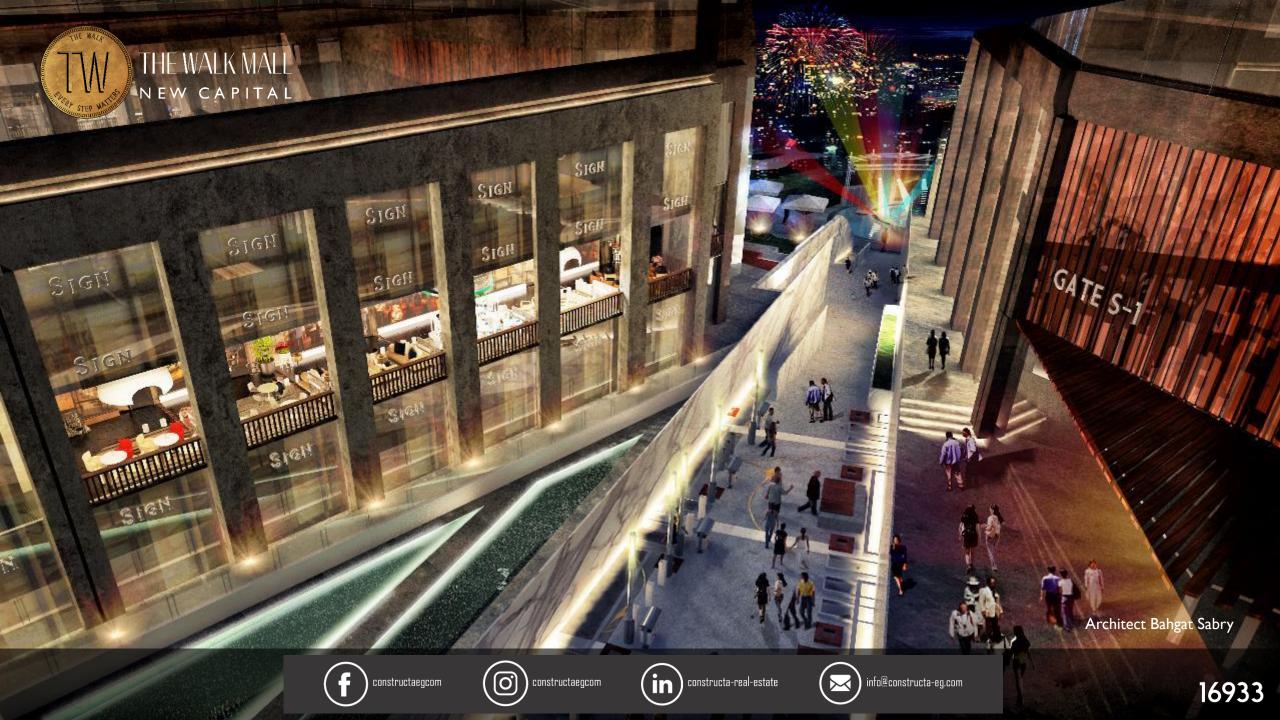

# Project Advantages

- THE WALK is located in one of the most important commercial areas in the New Capital.
- The project is located between R2 and R3, the very first premium residential areas in the New Capital with a total population of 250,000
- It is directly located on a 90-meter wide main axis linking Suez Road to the Green River Area.
- It is 200 meters away from the Green River Area.

- Information desk
- Operation & maintenance company
- Regulations on commercial look
- 24/7 Security
- Car care
- Solar energy.
- Chilled water System.

- THE WALK is the only mall in the New Capital located in a central, premium, multipurpose zone, surrounded by the 2 most heavily populated areas in the New Capital.
- This allows higher traffic from both, inhabitants of the area as well as walk-in customers for a more profitable business experience.