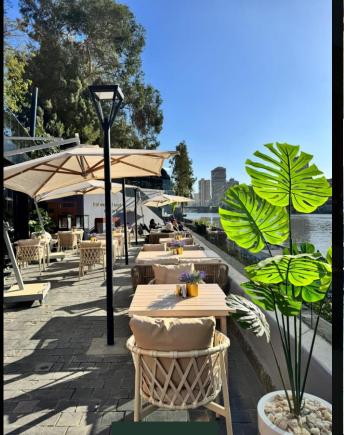

#### **DESCRIPTION**

- All venues will have a direct view of the Nile
- B-Zamalek South's units design is flexible to accommodate the needs of various tenants, hence the ability to tailor designs suitable for each tenants
- The place contains 4 units:
  - 2 units upper ground flour
  - 2 units lower ground floor

#### LOCATION

- El Gabalaya Street,
  opposite Al Mashrek Bank
- Located directly on the Nile front
- Four minutes away from
  Cairo Opera House