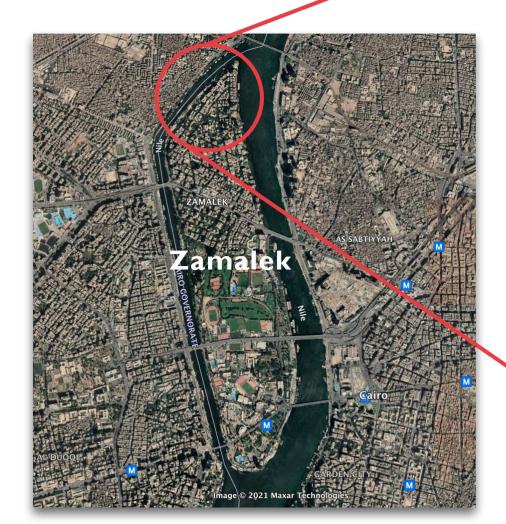

### LOCATION

https://maps.app.goo.gl/TVFdw4 zQ6sQ5DptN8

#### LOCATION

- El Gabalaya Street,
  opposite Al Mashrek Bank
- Located directly on the Nile front
- Four minutes away from
  Cairo Opera House