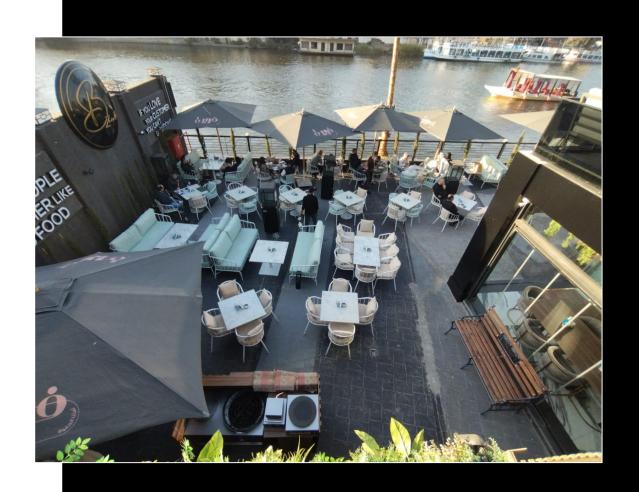

# B.Z.M.A.EK

NOTHING BRINGS PEOPLE TOGETHER LIKE GOOD FOOD

#### **DESCRIPTION**

- All venues will have a direct view of the Nile
- B-Zamalek South's units design is flexible to accommodate the needs of various tenants, hence the ability to tailor designs suitable for each tenants
- The place contains 4 units:
  - 2 units upper ground flour
  - 2 units lower ground floor