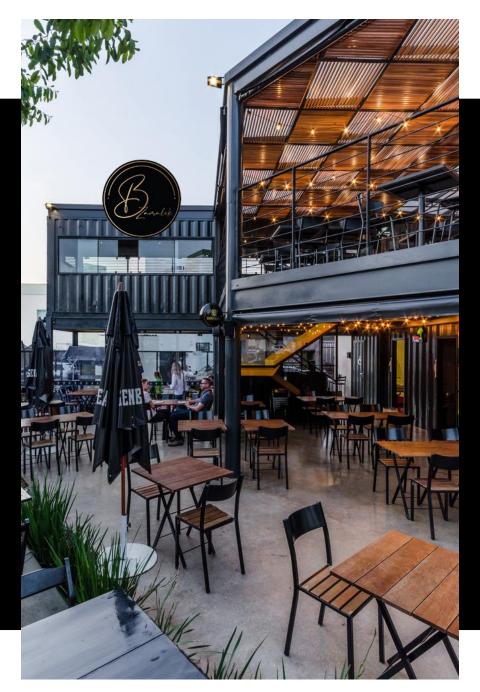

### **BACKGROUD**

Inspired by the success of B-Zamalek, BSG is pursuing its plan to create B Spots in premium locations inside and outside Cairo in order to fulfill requests from different restaurants and chains to open in B-Zamalek.

### CONCEPT

Create another premium hub in one of the best locations on the Nile to allow more tenants to join B-Zamalek and to add to the beauty and special nature of Zamalek and its residents

#### **DESCRIPTION**

- All venues will have a direct view of the Nile
- B-Zamalek South's units design is flexible to accommodate the needs of various tenants, hence the ability to tailor designs suitable for each tenants
- The place contains 4 units:
  - 2 units upper ground flour
  - 2 units lower ground floor