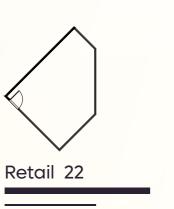

BROCHURE 2 ARTEA BROCHURE 3

# LOCATION:

Artea Mall is located in a strategic place in front of Gamal Abd El- Nasser Axis in the 5th settlement in New Cairo.



Artea is surrounded with many prominent spots for easy accessibility:

- 5 mins away from Lake view
- 2 mins away from Arabella Plaza
- 2 mins away from GUC
- Near the Narges compound



ARTEA BROCHURE 4 ARTEA BROCHURE

# **ARTEA FACTS:**



2832 m2

Land area



1132 m2

Ground floor area



4870 m2

Ground and 3 typical floors



150+

parking capacity



2832 m2 (each)

2 basements



1000m2

open court area







### **BASEMENT:**





### **BASEMENT UNITS:**













#### **GROUND FLOOR:**





#### **GROUND FLOOR UNITS:**



ARTEA BROCHURE 12 ARTEA BROCHURE

#### **GROUND FLOOR UNITS:**

#### **GROUND FLOOR UNITS:**























### FIRST FLOOR:





### FIRST FLOOR UNITS:



Retail 03

ARTEA BROCHURE 16 ARTEA BROCHURE

### FIRST FLOOR UNITS:











### FIRST FLOOR UNITS:







# TYPICAL (SECOND AND THIRD FLOOR):



# TYPICAL (SECOND AND THIRD FLOOR) UNITS:



#### TYPICAL (SECOND AND THIRD FLOOR) UNITS:

### TYPICAL (SECOND AND THIRD FLOOR) UNITS:



Office 17







Office 28

## FINISHING:

#### **FOR UNITS:**

- Flooring: 60 x 60cm Porcelain tiles
- Walls and ceilings: Jotun paints or equivalent + gypsum board (entrance of unit only)
- Secured glass door
- Bathroom flooring: 20 x 20 cm ceramic
- Bathroom walls: 20 x 20 cm ceramic
- Sanitary ware: Ideal standard or equivalent to level 1.20
- Central air conditioning system

#### FOR ENTRANCE AND CORRIDORS:

- Flooring: 60 x 60 cm, Marbl