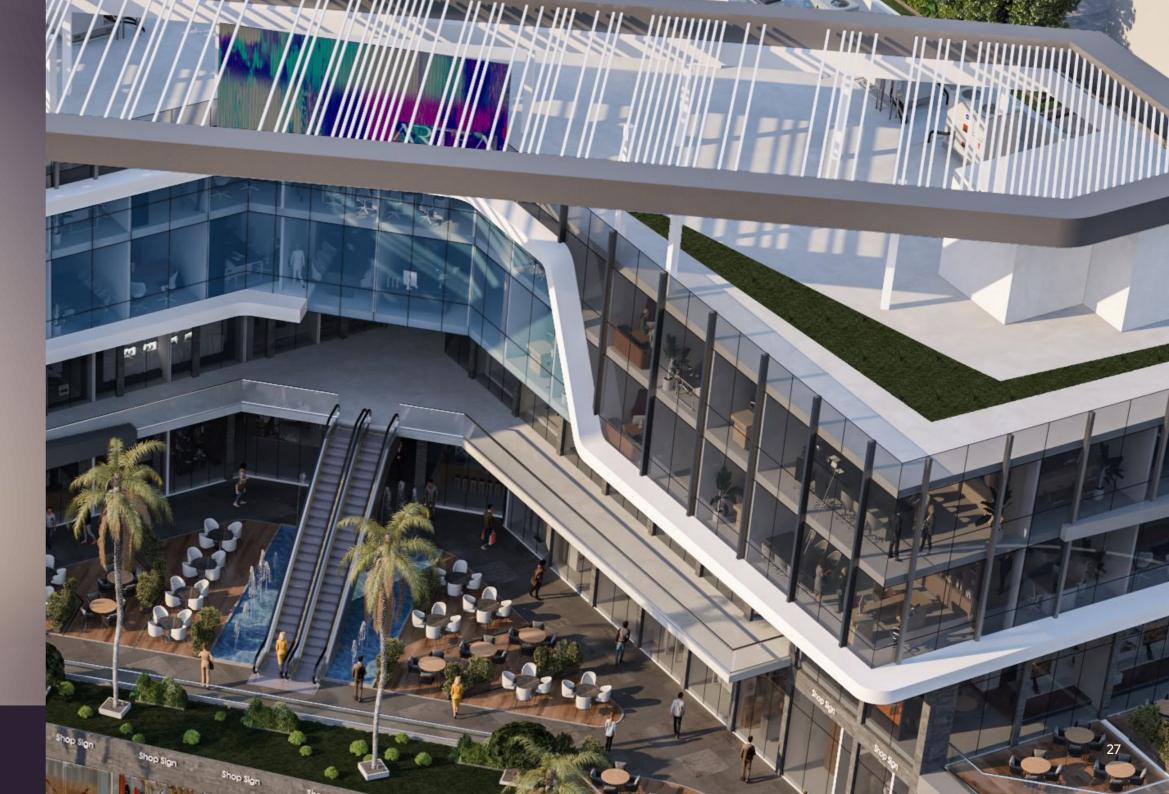

# **OVERVIEW:**

In Artea, there is more than art. It is a new commercial, administrative, and medical mall in New Cairo, with 2832 m2 of total land area. Artea is designed to serve different purposes in one destination, balancing business life, leisure, and health care. Artea is a diverse experience that awaits you!

# **ARTEA FACTS:**

2832 m2

Land area

1132 m2

Ground floor area

4870 m2

Ground and 3 typical floors

150+

parking capacity

2832 m2 (each)

2 basements

1000m2

open court area