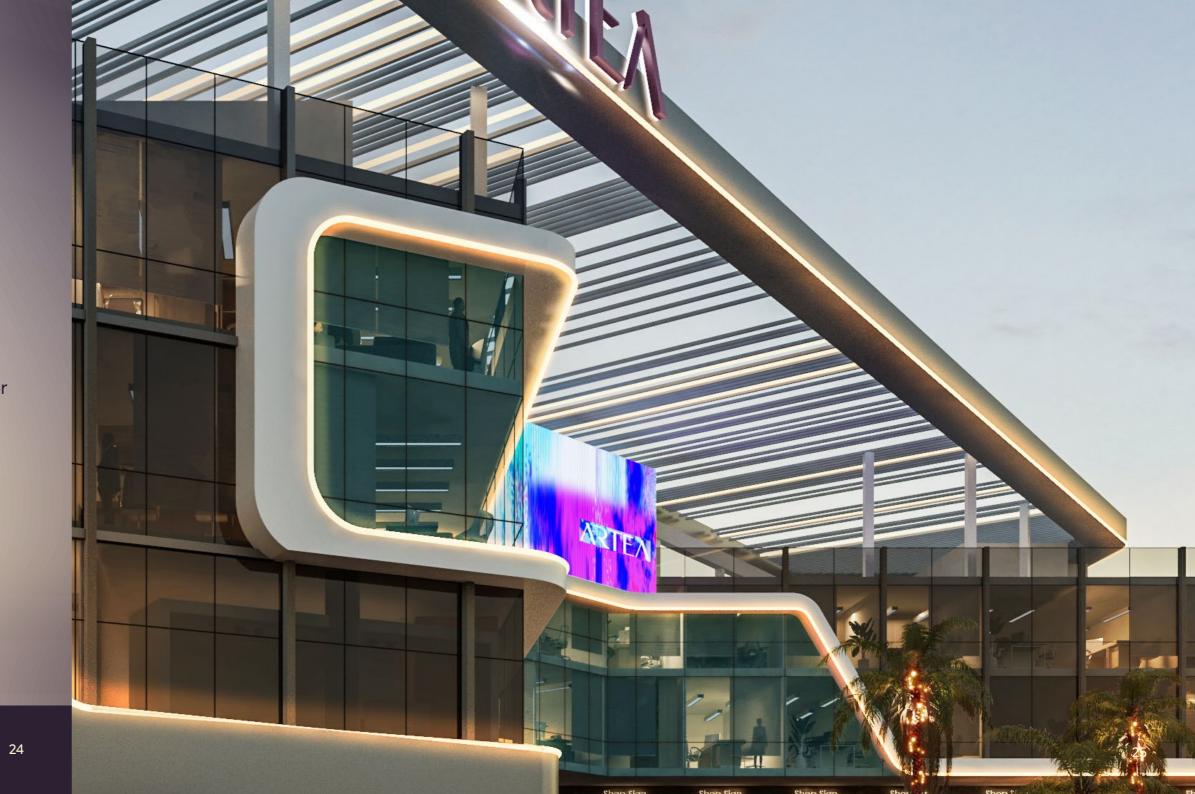

# **OVERVIEW:**

In Artea, there is more than art. It is a new commercial, administrative, and medical mall in New Cairo, with 2832 m2 of total land area. Artea is designed to serve different purposes in one destination, balancing business life, leisure, and health care. Artea is a diverse experience that awaits you!

# LOCATION:

Artea Mall is located in a strategic place in front of Gamal Abd El- Nasser Axis in the 5th settlement in New Cairo.

Artea is surrounded with many prominent spots for easy accessibility:

- 5 mins away from Lake view
- 2 mins away from Arabella Plaza
- 2 mins away from GUC
- Near the Narges compound