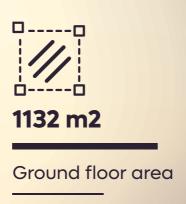

# **ARTEA FACTS:**

2832 m2

Land area

1132 m2

Ground floor area

4870 m2

Ground and 3 typical floors

150+