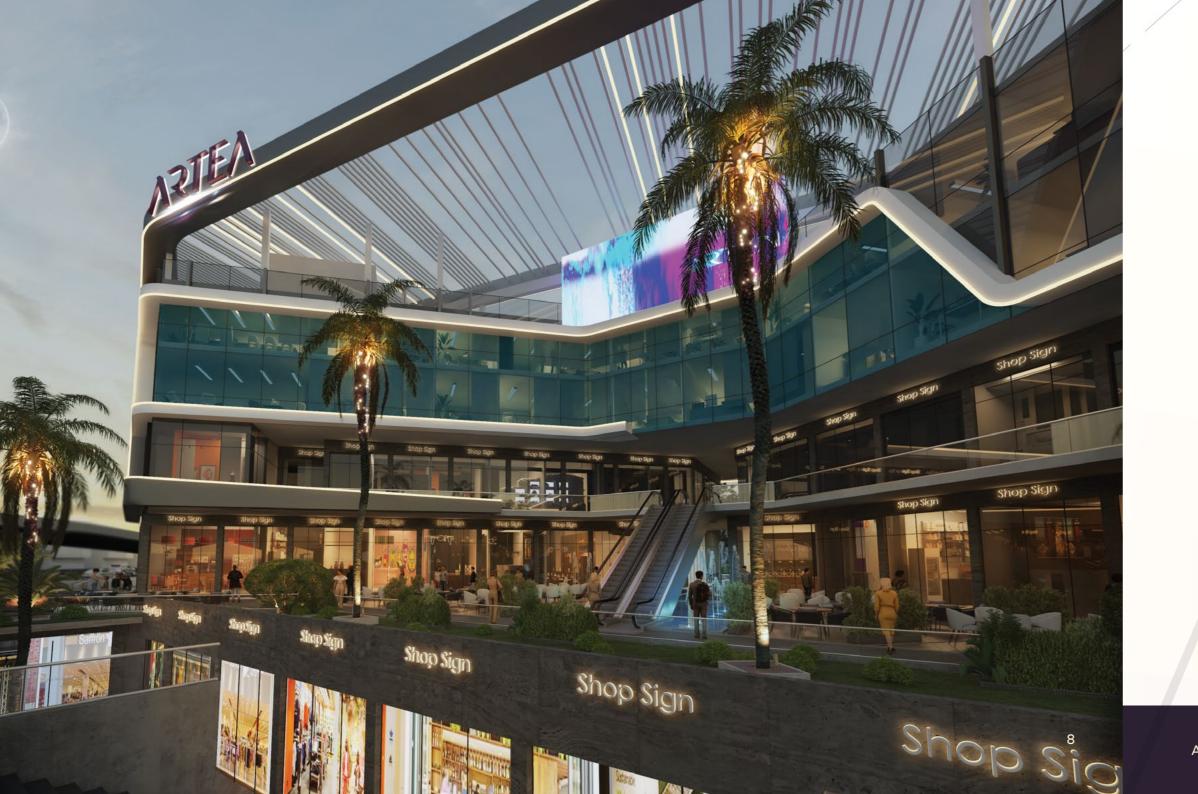

# **OVERVIEW:**

In Artea, there is more than art. It is a new commercial, administrative, and medical mall in New Cairo, with 2832 m2 of total land area. Artea is designed to serve different purposes in one destination, balancing business life, leisure, and health care. Artea is a diverse experience that awaits you!

# LOCATION:

Artea Mall is located in a strategic place in front of Gamal Abd El- Nasser Axis in the 5th settlement in New Cairo.

Artea is surrounded with many prominent spots for easy accessibility:

- 5 mins away from Lake view
- 2 mins away from Arabella Plaza
- 2 mins away from GUC
- Near the Narges compound