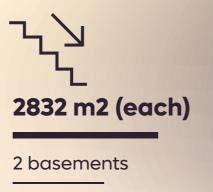

# **ARTEA FACTS:**

2832 m2

Land area

1132 m2

Ground floor area

4870 m2

Ground and 3 typical floors

150+

parking capacity

2832 m2 (each)

2 basements

1000m2

open court area