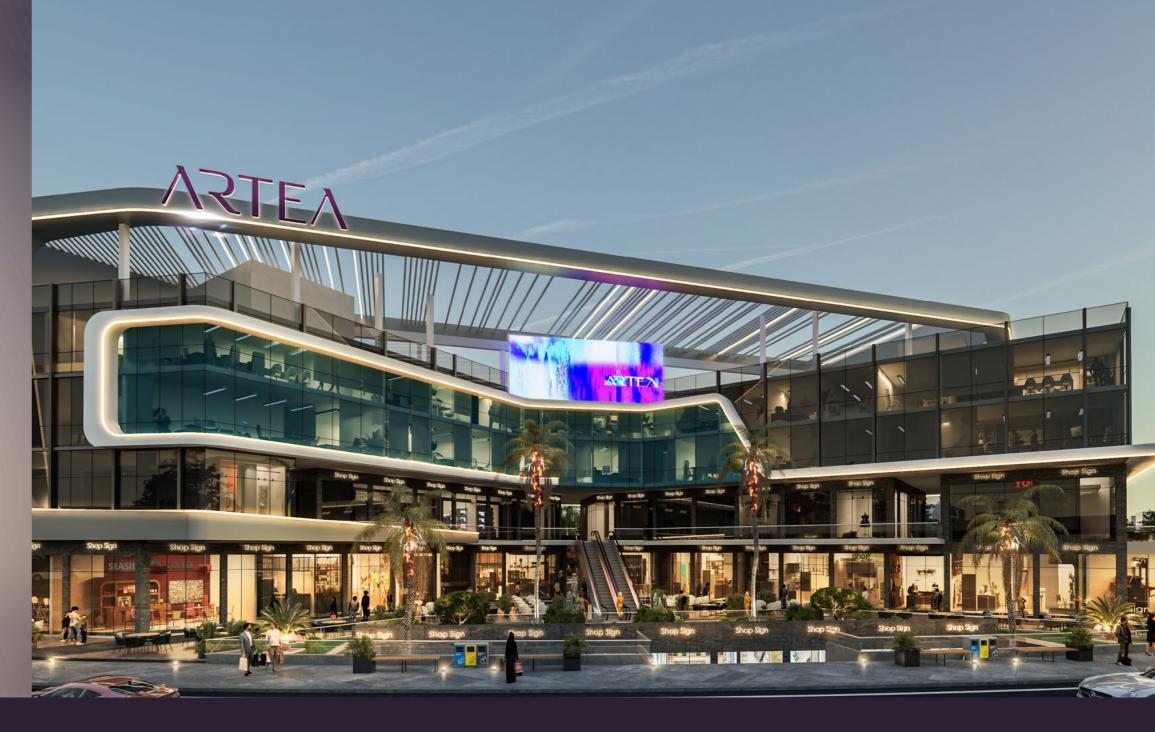

# **OVERVIEW:**

In Artea, there is more than art. It is a new commercial, administrative, and medical mall in New Cairo, with 2832 m2 of total land area. Artea is designed to serve different purposes in one destination, balancing business life, leisure, and health care. Artea is a diverse experience that awaits you!