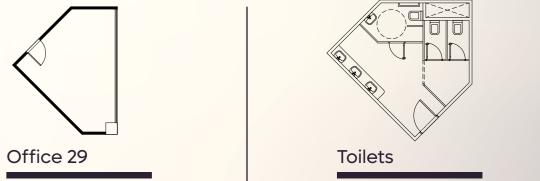

# TYPICAL (SECOND AND THIRD FLOOR):

# TYPICAL (SECOND AND THIRD FLOOR) UNITS:

#### TYPICAL (SECOND AND THIRD FLOOR) UNITS:

### TYPICAL (SECOND AND THIRD FLOOR) UNITS:

Office 17

Office 28