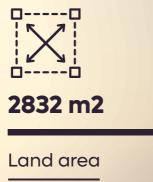

# **ARTEA FACTS:**

2832 m2

Land area

1132 m2

Ground floor area

4870 m2

Ground and 3 typical floors

150+