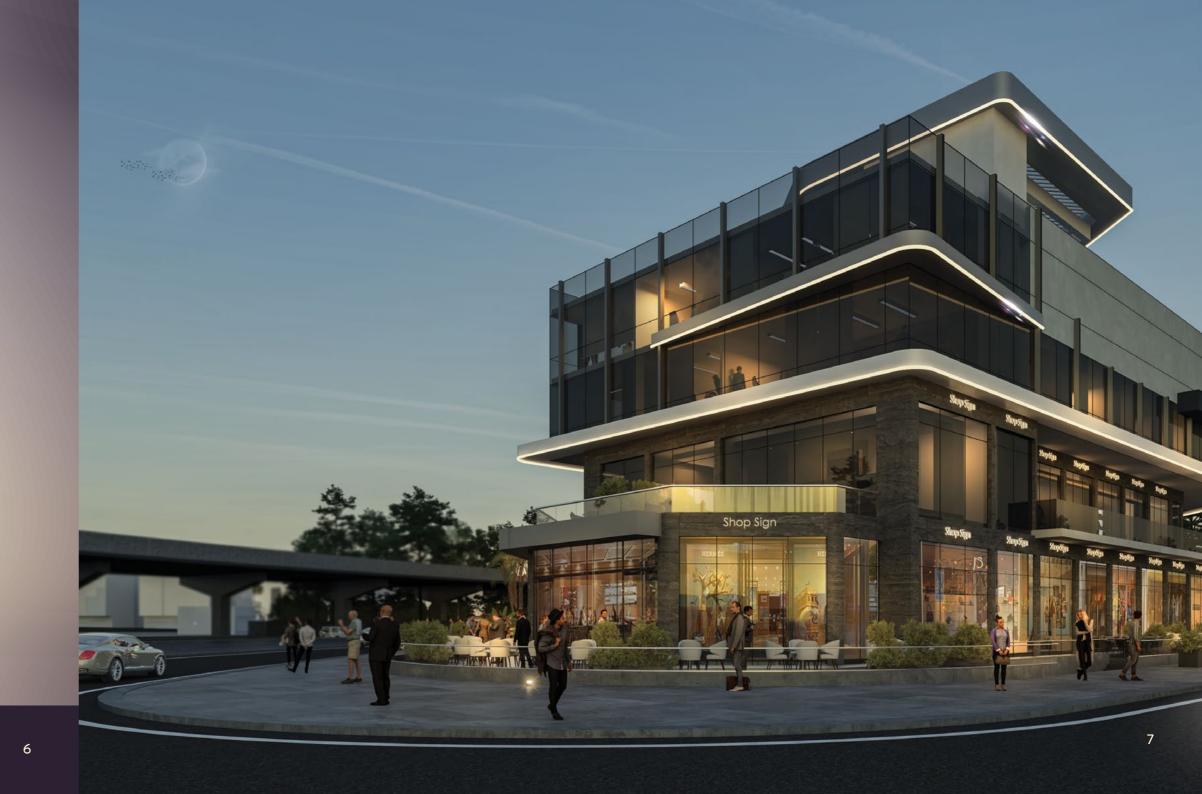

# **OVERVIEW:**

In Artea, there is more than art. It is a new commercial, administrative, and medical mall in New Cairo, with 2832 m2 of total land area. Artea is designed to serve different purposes in one destination, balancing business life, leisure, and health care. Artea is a diverse experience that awaits you!

# LOCATION:

Artea Mall is located in a strategic place in front of Gamal Abd El- Nasser Axis in the 5th settlement in New Cairo.

Artea is surrounded with many prominent spots for easy accessibility:

- 5 mins away from Lake view
- 2 mins away from Arabella Plaza
- 2 mins away from GUC
- Near the Narges compound