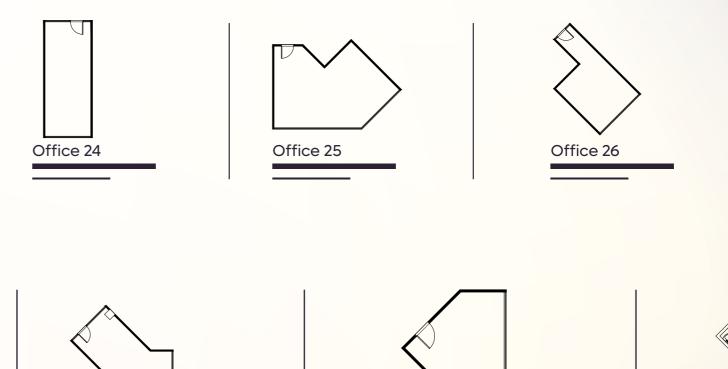

# TYPICAL (SECOND AND THIRD FLOOR):

# TYPICAL (SECOND AND THIRD FLOOR) UNITS:

#### TYPICAL (SECOND AND THIRD FLOOR) UNITS:

### TYPICAL (SECOND AND THIRD FLOOR) UNITS:

Office 17

Office 28