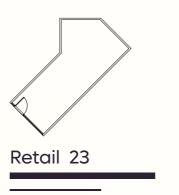

OCHURE 2 ARTEA BROCHURE 3

# LOCATION:

Artea Mall is located in a strategic place in front of Gamal Abd El- Nasser Axis in the 5th settlement in New Cairo.



Artea is surrounded with many prominent spots for easy accessibility:

- 5 mins away from Lake view
- 2 mins away from Arabella Plaza
- 2 mins away from GUC
- Near the Narges compound



ARTEA BROCHURE 4 ARTEA BROCHURE

# **ARTEA FACTS:**



2832 m2

Land area



1132 m2

Ground floor area



4870 m2

Ground and 3 typical floors



150+

parking capacity



2832 m2 (each)

2 basements



1000m2

open court area







### **BASEMENT:**





### **BASEMENT UNITS:**













#### **GROUND FLOOR:**





#### **GROUND FLOOR UNITS:**



ARTEA BROCHURE 12 ARTEA BROCHURE

#### **GROUND FLOOR UNITS:**

#### **GROUND FLOOR UNITS:**























### FIRST FLOOR:





### FIRST FLOOR UNITS:



Retail 03

ARTEA BROCHURE 16 ARTEA BROCHURE

### FIRST FLOOR UNITS:











### FIRST FLOOR UNITS:







# TYPICAL (SECOND AND THIRD FLOOR):



# TYPICAL (SECOND AND THIRD FLOOR) UNITS:



#### TYPICAL (SECOND AND THIRD FLOOR) UNITS:

### TYPICAL (SECOND AND THIRD FLOOR) UNITS:



Office 17







Office 28

## FINISHING:

#### **FOR UNITS:**

- Flooring: 60 x 60cm Porcelain tiles
- Walls and ceilings: Jotun paints or equivalent + gypsum board (entrance of unit only)
- Secured glass door
- Bathroom flooring: 20 x 20 cm ceramic
- Bathroom walls: 20 x 20 cm ceramic
- Sanitary ware: Ideal standard or equivalent to level 1.20
- Central air conditioning system

#### FOR ENTRANCE AND CORRIDORS:

- Flooring: 60 x 60 cm, Marble