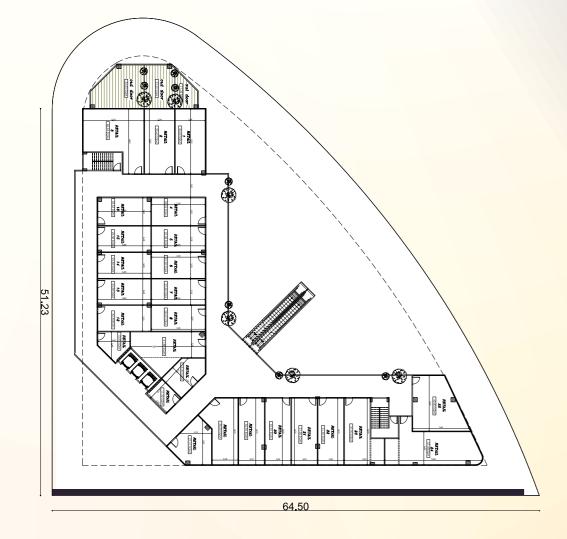

# **ARTEA FACTS:**

2832 m2

Land area

1132 m2

Ground floor area

4870 m2

Ground and 3 typical floors

150+

parking capacity

2832 m2 (each)

2 basements

1000m2

open court area

### **BASEMENT:**

### **BASEMENT UNITS:**