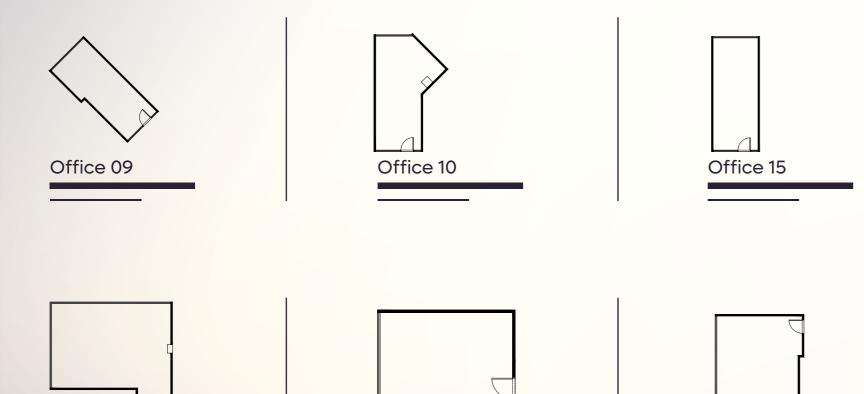

# TYPICAL (SECOND AND THIRD FLOOR):

# TYPICAL (SECOND AND THIRD FLOOR) UNITS:

#### TYPICAL (SECOND AND THIRD FLOOR) UNITS:

### TYPICAL (SECOND AND THIRD FLOOR) UNITS:

Office 17

Office 28