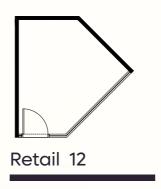

ent in New Cairo.



Artea is surrounded with many prominent spots for easy accessibility:

- 5 mins away from Lake view
- 2 mins away from Arabella Plaza
- 2 mins away from GUC
- Near the Narges compound



ARTEA BROCHURE 4 ARTEA BROCHURE

# **ARTEA FACTS:**



2832 m2

Land area



1132 m2

Ground floor area



4870 m2

Ground and 3 typical floors



150+

parking capacity



2832 m2 (each)

2 basements



1000m2

open court area







### **BASEMENT:**





### **BASEMENT UNITS:**













#### **GROUND FLOOR:**





#### **GROUND FLOOR UNITS:**



ARTEA BROCHURE 12 ARTEA BROCHURE

#### **GROUND FLOOR UNITS:**

#### **GROUND FLOOR UNITS:**























### FIRST FLOOR:





### FIRST FLOOR UNITS:



Retail 03

ARTEA BROCHURE 16 ARTEA BROCHURE

### FIRST FLOOR UNITS:











### FIRST FLOOR UNITS:







# TYPICAL (SECOND AND THIRD FLOOR):



# TYPICAL (SECOND AND THIRD FLOOR) UNITS:



#### TYPICAL (SECOND AND THIRD FLOOR) UNITS:

### TYPICAL (SECOND AND THIRD FLOOR) UNITS:



Office 17







Office 28

## FINISHING:

#### **FOR UNITS:**

- Flooring: 60 x 60cm Porcelain tiles
- Walls and ceilings: Jotun paints or equivalent + gypsum board (entrance of unit only)
- Secured glass door
- Bathroom flooring: 20 x 20 cm ceramic
- Bathroom walls: 20 x 20 cm ceramic
- Sanitary ware: Ideal standard or equivalent to level 1.20
- Central air conditioning system

#### FOR ENTRANCE AND CORRIDORS:

- Flooring: 60 x 60 cm, Marble or Granite tiles
- Walls and ceilings: Jotun paints or equivalent + gypsum board
- Automatic secured glass doors
- Central air conditioning