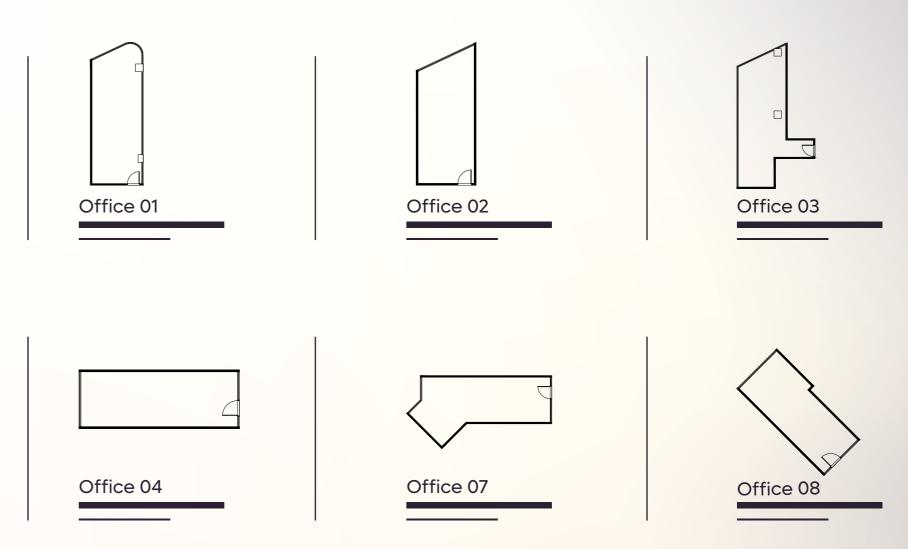

# TYPICAL (SECOND AND THIRD FLOOR):

# TYPICAL (SECOND AND THIRD FLOOR) UNITS:

#### TYPICAL (SECOND AND THIRD FLOOR) UNITS:

### TYPICAL (SECOND AND THIRD FLOOR) UNITS:

Office 17

Office 28