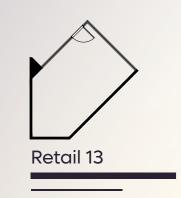

A BROCHURE 2 ARTEA BROCHURE 3

# LOCATION:

Artea Mall is located in a strategic place in front of Gamal Abd El- Nasser Axis in the 5th settlement in New Cairo.



Artea is surrounded with many prominent spots for easy accessibility:

- 5 mins away from Lake view
- 2 mins away from Arabella Plaza
- 2 mins away from GUC
- Near the Narges compound



ARTEA BROCHURE 4 ARTEA BROCHURE

# **ARTEA FACTS:**



2832 m2

Land area



1132 m2

Ground floor area



4870 m2

Ground and 3 typical floors



150+

parking capacity



2832 m2 (each)

2 basements



1000m2

open court area







### **BASEMENT:**





### **BASEMENT UNITS:**













#### **GROUND FLOOR:**





#### **GROUND FLOOR UNITS:**



ARTEA BROCHURE 12 ARTEA BROCHURE

#### **GROUND FLOOR UNITS:**

#### **GROUND FLOOR UNITS:**























### FIRST FLOOR:





### FIRST FLOOR UNITS:



Retail 03

ARTEA BROCHURE 16 ARTEA BROCHURE

### FIRST FLOOR UNITS:











### FIRST FLOOR UNITS:







# TYPICAL (SECOND AND THIRD FLOOR):



# TYPICAL (SECOND AND THIRD FLOOR) UNITS:



#### TYPICAL (SECOND AND THIRD FLOOR) UNITS:

### TYPICAL (SECOND AND THIRD FLOOR) UNITS:



Office 17







Office 28

## FINISHING:

#### **FOR UNITS:**

- Flooring: 60 x 60cm Porcelain tiles
- Walls and ceilings: Jotun paints or equivalent + gypsum board (entrance of unit only)
- Secured glass door
- Bathroom flooring: 20 x 20 cm ceramic
- Bathroom walls: 20 x 20 cm ceramic
- Sanitary ware: Ideal standard or equivalent to level 1.20
- Central air conditioning system

#### FOR ENTRANCE AND CORRIDORS:

- Flooring: 60 x 60 cm, Mar