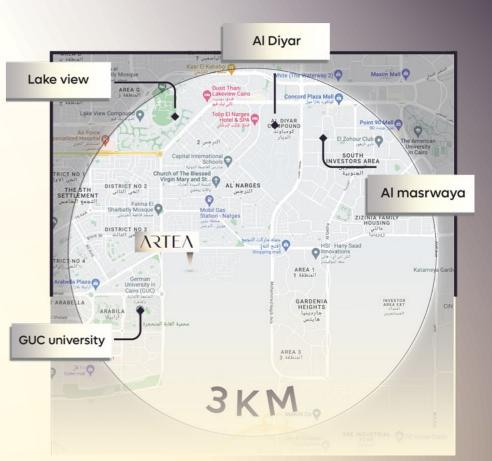

# LOCATION:

Artea Mall is located in a strategic place in front of Gamal Abd El- Nasser Axis in the 5th settlement in New Cairo.

Artea is surrounded with many prominent spots for easy accessibility:

- 5 mins away from Lake view
- 2 mins away from Arabella Plaza
- 2 mins away from GUC
- Near the Narges compound