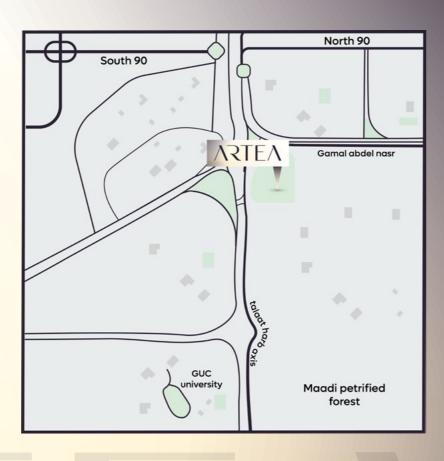

# LOCATION:

Artea Mall is located in a strategic place in front of Gamal Abd El- Nasser Axis in the 5th settlement in New Cairo.

Artea is surrounded with many prominent spots for easy accessibility:

- 5 mins away from Lake view
- 2 mins away from Arabella Plaza
- 2 mins away from GUC
- Near the Narges compound