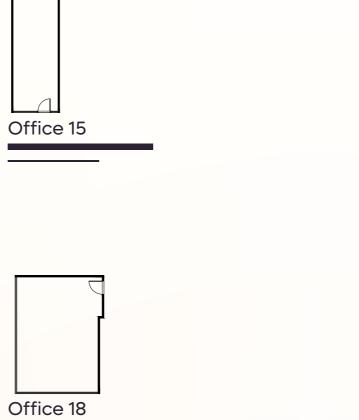

# TYPICAL (SECOND AND THIRD FLOOR):

# TYPICAL (SECOND AND THIRD FLOOR) UNITS:

#### TYPICAL (SECOND AND THIRD FLOOR) UNITS:

### TYPICAL (SECOND AND THIRD FLOOR) UNITS:

Office 17

Office 28