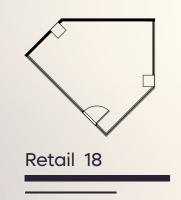

# TYPICAL (SECOND AND THIRD FLOOR) UNITS:

#### TYPICAL (SECOND AND THIRD FLOOR) UNITS:

### TYPICAL (SECOND AND THIRD FLOOR) UNITS:

Office 17

Office 28