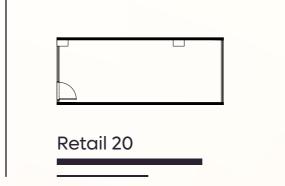

# TYPICAL (SECOND AND THIRD FLOOR) UNITS:

#### TYPICAL (SECOND AND THIRD FLOOR) UNITS:

### TYPICAL (SECOND AND THIRD FLOOR) UNITS:

Office 17

Office 28