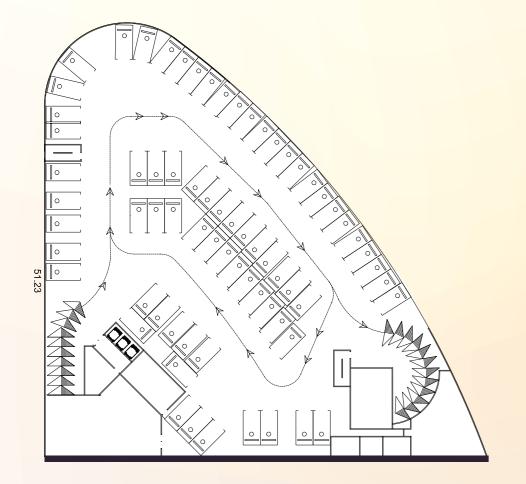

m2 of total land area. Artea is designed to serve different purposes in one destination, balancing business life, leisure, and health care. Artea is a diverse experience that awaits you!



ARTEA BROCHURE 2 ARTEA BROCHURE 3

# LOCATION:

Artea Mall is located in a strategic place in front of Gamal Abd El- Nasser Axis in the 5th settlement in New Cairo.



Artea is surrounded with many prominent spots for easy accessibility:

- 5 mins away from Lake view
- 2 mins away from Arabella Plaza
- 2 mins away from GUC
- Near the Narges compound



ARTEA BROCHURE 4 ARTEA BROCHURE

# **ARTEA FACTS:**



2832 m2

Land area



1132 m2

Ground floor area



4870 m2

Ground and 3 typical floors



150+

parking capacity



2832 m2 (each)

2 basements



1000m2

open court area







### **BASEMENT:**





### **BASEMENT UNITS:**













#### **GROUND FLOOR:**





#### **GROUND FLOOR UNITS:**



ARTEA BROCHURE 12 ARTEA BROCHURE

#### **GROUND FLOOR UNITS:**

#### **GROUND FLOOR UNITS:**























### FIRST FLOOR:





### FIRST FLOOR UNITS:



Retail 03

ARTEA BROCHURE 16 ARTEA BROCHURE

### FIRST FLOOR UNITS:











### FIRST FLOOR UNITS:







# TYPICAL (SECOND AND THIRD FLOOR):



# TYPICAL (SECOND AND THIRD FLOOR) UNITS:



#### TYPICAL (SECOND AND THIRD FLOOR) UNITS:

### TYPICAL (SECOND AND THIRD FLOOR) UNITS:



Office 17







Office 28

## FINISHING:

#### **FOR UNITS:**

- Flooring: 60 x 60cm Porcelain tiles
- Walls and ceilings: Jotun paints or equivalent + gypsum board (entrance of unit only)
- Secured glass door
- Bathroom flooring: 20 x 20 cm cerami