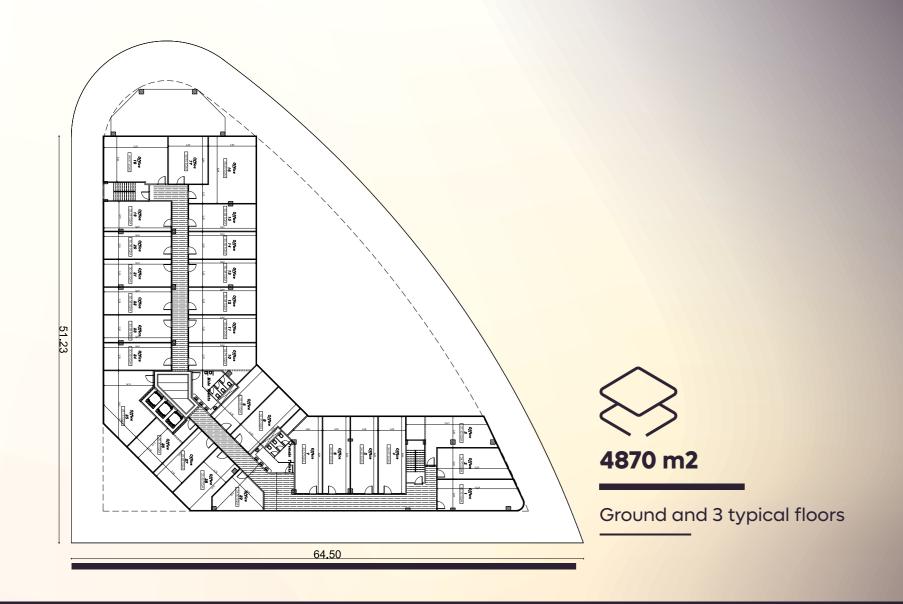

# **ARTEA FACTS:**

2832 m2

Land area

1132 m2

Ground floor area

4870 m2

Ground and 3 typical floors

150+

parking capacity

2832 m2 (each)

2 basements

1000m2

open court area