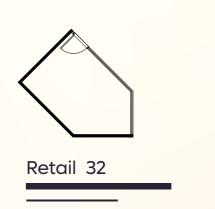

# TYPICAL (SECOND AND THIRD FLOOR):

# TYPICAL (SECOND AND THIRD FLOOR) UNITS:

#### TYPICAL (SECOND AND THIRD FLOOR) UNITS:

### TYPICAL (SECOND AND THIRD FLOOR) UNITS:

Office 17

Office 28