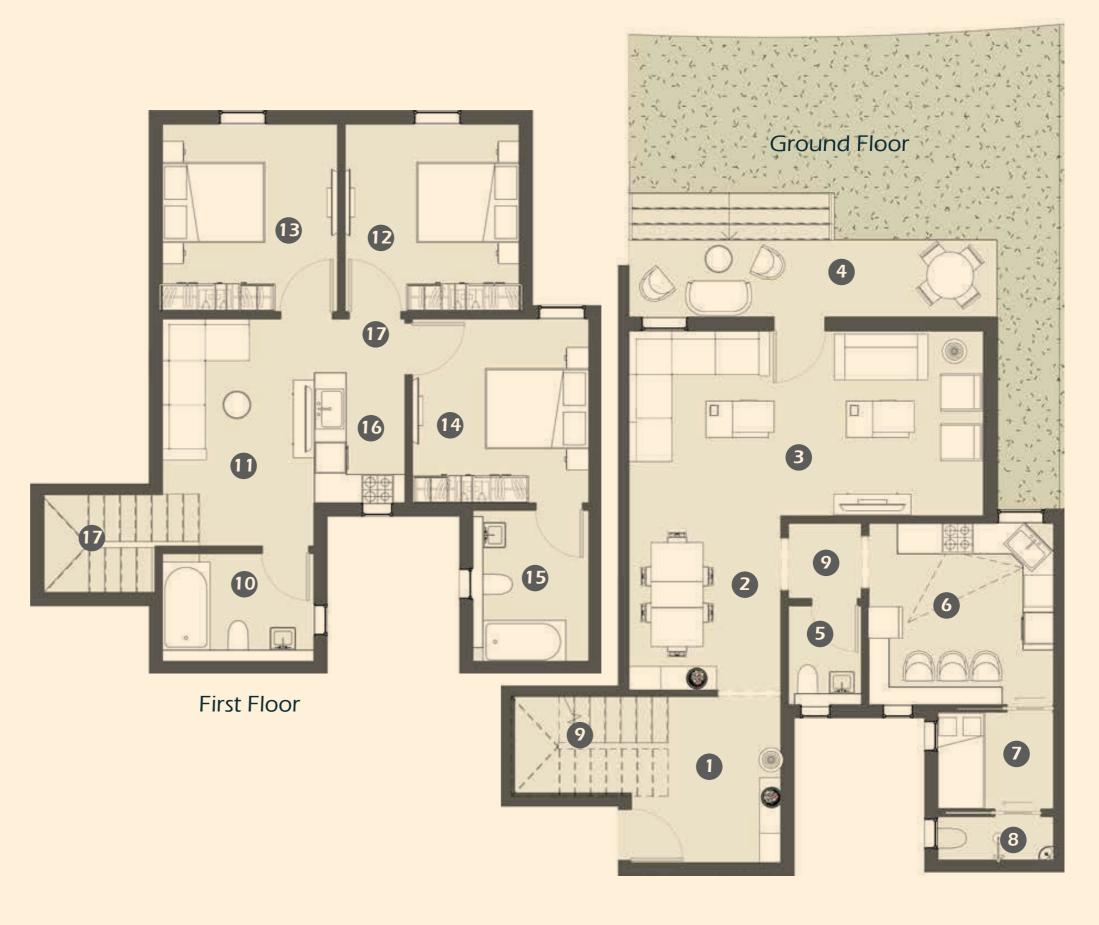

#### **Ground Floor**

| 1 – | Entrance     | 3.4*3.1 | m     |
|-----|--------------|---------|-------|
| 2-  | Dinning Room | 3.4*3.1 | m     |
| 3-  | Reception    | 3.8*7.1 | m     |
| 4-  | Terrace      | 10.6    | $m^2$ |
| 5-  | Toilet       | 2.1*1.6 | m     |
| 6-  | Kitchen      | 3.7*3.7 | m     |
| 7-  | Maids Room   | 2*2.5   | m     |
| 8-  | Toilet       | 1*2.5   | m     |
| 9-  | Common Area  | 13.51   | $m^2$ |

#### First Floor

| 10-  | Bathroom        | 2.3*3.1 m           |
|------|-----------------|---------------------|
| 1 1- | Living Room     | 3.4*3.1 m           |
| 12-  | Bedroom         | 3.8*3.5 m           |
| 13-  | Bedroom         | 3.8*3.5 m           |
| 14-  | Master Bedroom  | 3.8*3.6 m           |
| 15-  | Master Bathroom | 3*2.5 m             |
| 16-  | Kitchen         | 2.6*1.8 m           |
| 17-  | Common Area     | $12.35 \text{ m}^2$ |