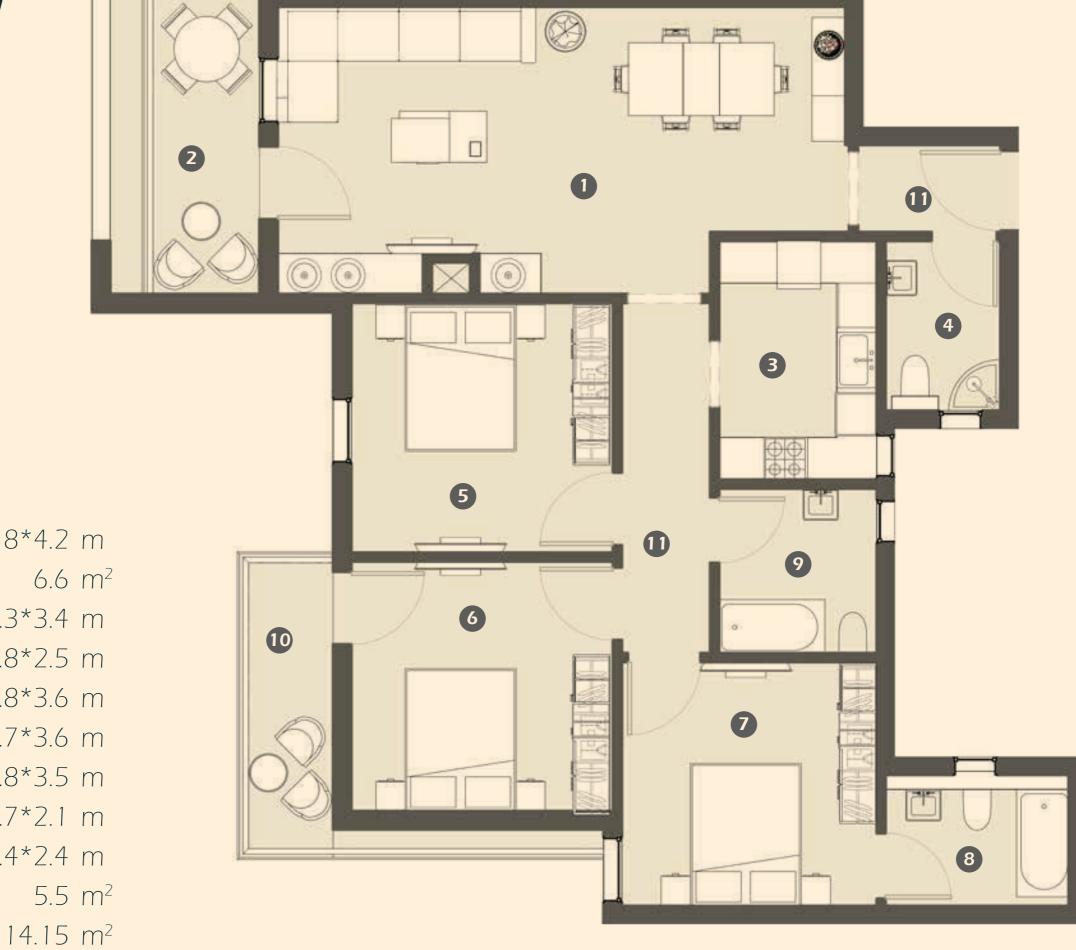

#### 177 m<sup>2</sup> 3 BEDROOMS

| 1 – | Reception       | 8*4.2   | m     |
|-----|-----------------|---------|-------|
| 2-  | Terrace         | 6.6     | $m^2$ |
| 3-  | Kitchen         | 2.3*3.4 | m     |
| 4-  | Bathroom        | 1.8*2.5 | m     |
| 5-  | Bedroom         | 3.8*3.6 | m     |
| 6-  | Bedroom         | 3.7*3.6 | m     |
| 7-  | Master Bedroom  | 3.8*3.5 | m     |
| 8-  | Master Bathroom | 2.7*2.1 | m     |
| 9-  | Bathroom        | 2.4*2.4 | m     |
| 0-  | Terrace         | 5.5     | $m^2$ |

11- Common Area