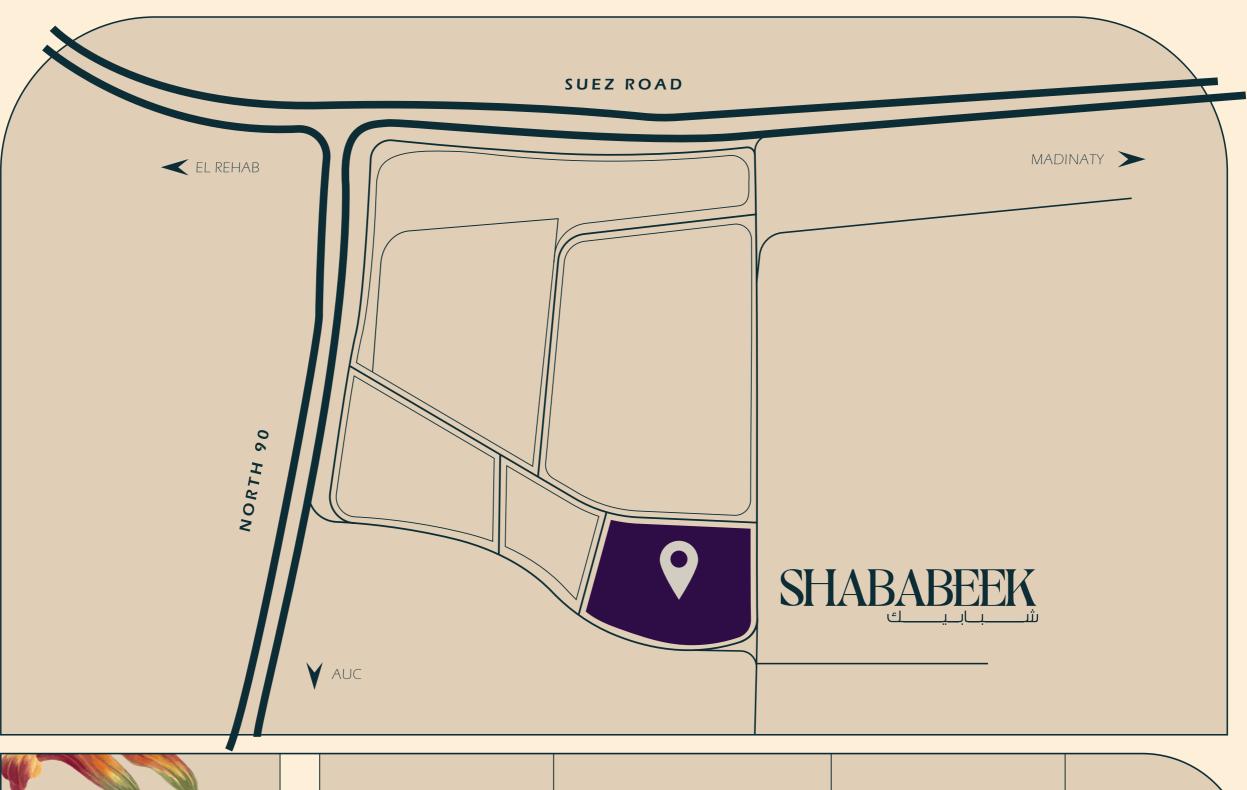

#### LOCATION

Welcome to **Shababeek**, where convenience seamlessly blends with comfort in the heart of New Cairo. Strategically positioned to keep you effortlessly connected to the city, **Shababeek** offers an ideal location that puts everything you need within easy reach. Just 7 minutes from Madinaty, 5 minutes from Al Rehab, and a mere 1 minute from both North 90 Street and Suez Road, the connectivity is unparalleled.

Whether you're heading to work, enjoying a leisure outing, or embarking on travel, you'll find everything you need just moments away. With the American University in Cairo only 10 minutes away and Cairo International Airport just 12 minutes from your doorstep, every destination feels within reach. **Shababeek** is more than just a location; it's a community designed to enhance your lifestyle. Whether it's work, leisure, or travel, everything is within arm's reach, yet you are nestled in a peaceful environment surrounded by lush greenery, creating the perfect balance of convenience and tranquility.