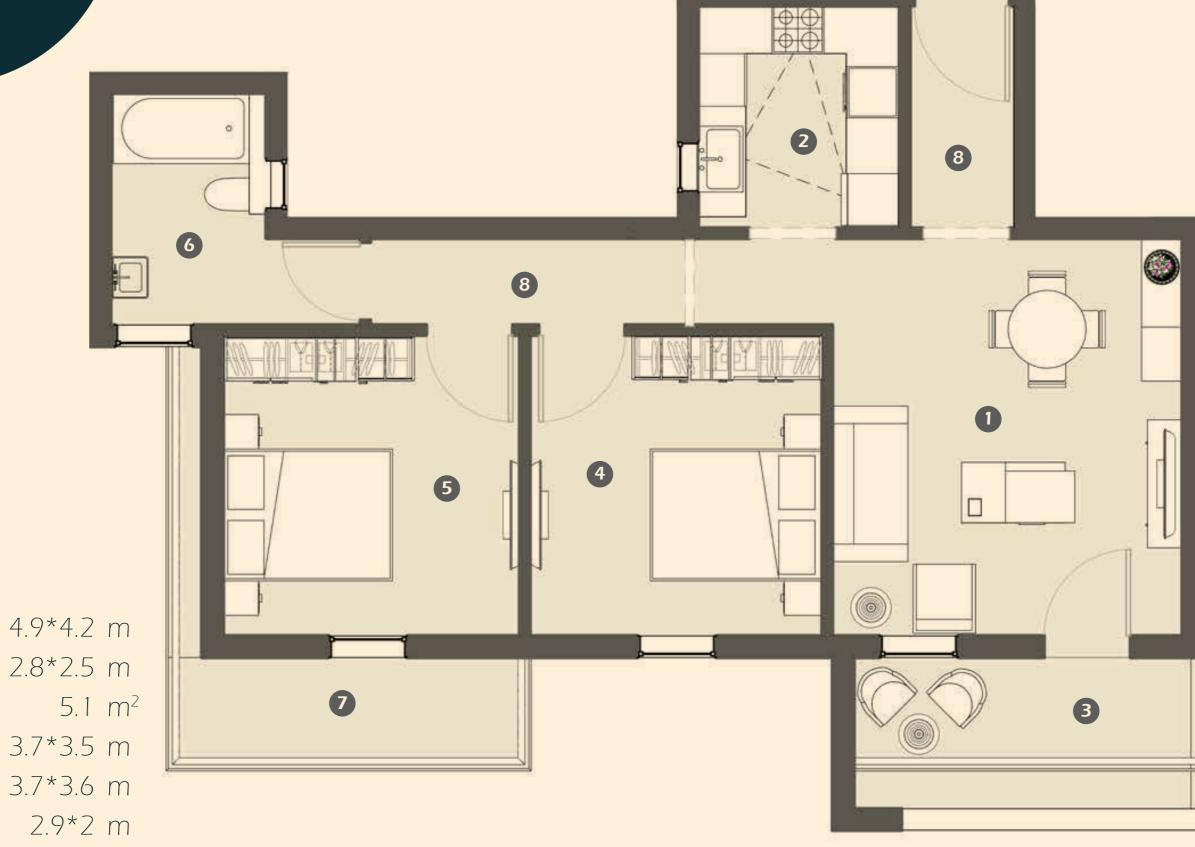

125 m<sup>2</sup> 2 BEDROOMS

 1- Reception
 4.9\*4.2 m

 2- Kitchen
 2.8\*2.5 m

 3- Terrace
 5.1 m²

 4- Bedroom
 3.7\*3.5 m

5- Bedroom 3.7\*3.6 m

6- Bathroom 2.9\*2 m

7- Terrace 5.4 m<sup>2</sup>

8- Common Area 17.35 m<sup>2</sup>