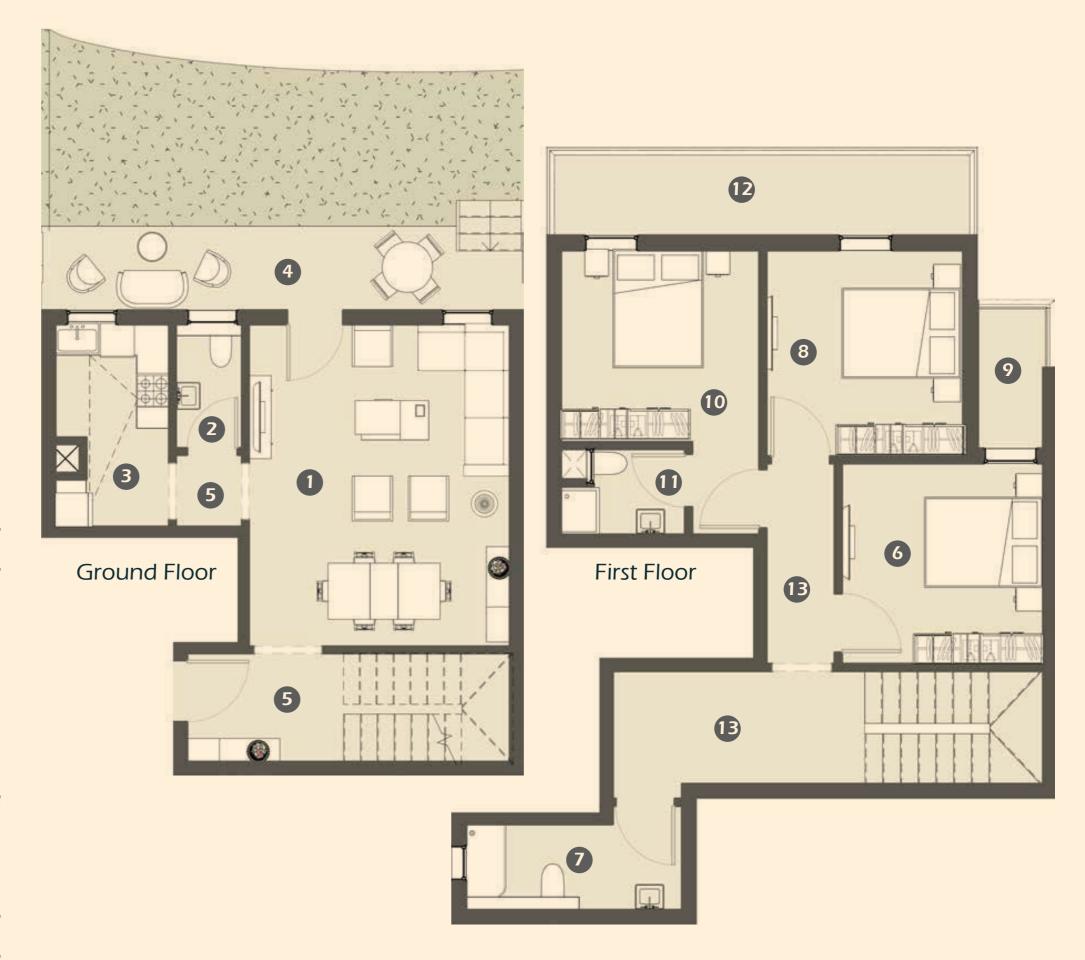

#### **Ground Floor**

| 1 – | Reception   | 5.9*4.9 | m     |
|-----|-------------|---------|-------|
| 2-  | Toilet      | 2.4*1.3 | m     |
| 3-  | Kitchen     | 3.9*2.2 | m     |
| 4-  | Terrace     | 12.9    | $m^2$ |
| 5-  | Common Area | 19.83   | $m^2$ |

#### First Floor

| 6-   | Bedroom         | 3.6 *3.6  | m     |
|------|-----------------|-----------|-------|
| 7-   | Bathroom        | 1.7 *3.9  | m     |
| 8-   | Bedroom         | 3.7*3.5   | m     |
| 9-   | Terrace         | 2.8       | $m^2$ |
| 10-  | Master Bedroom  | 3.4 * 3.5 | m     |
| 1 1- | Master Bathroom | 1.6*2.2   | m     |
| 12-  | Terrace         | 10.9      | $m^2$ |
| 13-  | Common Area     | 26.7      | $m^2$ |