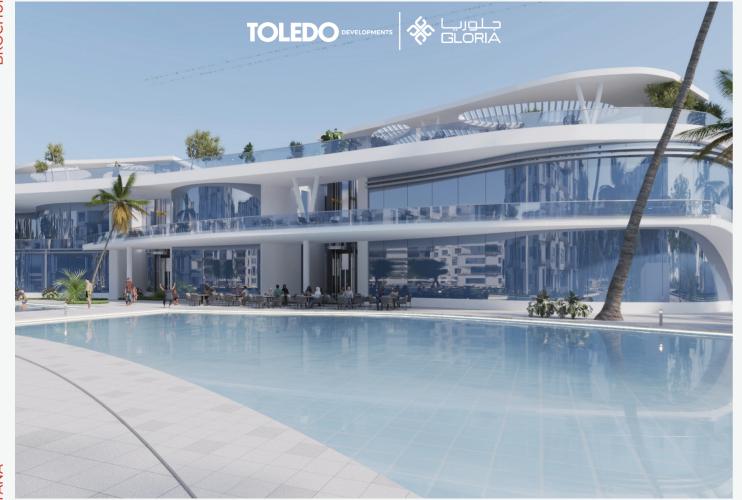

#### **FACILITIES**

- 1. COMMERCIAL AREA
- 2. INFINITY POOL
- 3. CLUBHOUSE

Recreational features include a vibrant Kids Planet for children's activities, expansive connected swimming pools, relaxing cabanas, and impressive infinity pools spanning over 11,000 meters, ensuring leisure for all ages.

The clubhouse serves as a central gathering space, complemented by a state-of-the-art gym and spa. Residents can enjoy exclusive amenities like a covered pool dedicated for ladies, a serene yoga area, a scenic walking track, and BBQ spaces perfect for family and social gatherings.