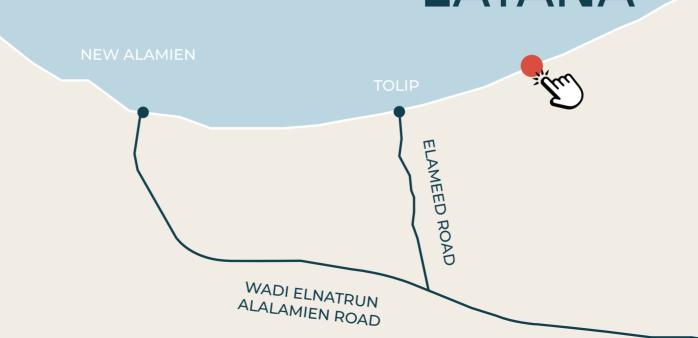

## OUR LOCATION

- KILO 70 BAHARY
- 15 MINS ALAMEIN
- 12 MINS MARINA
- 25 MINS SIDI ABDELRAHMAN
- 15 MINS BORG ALARAB AIRPORT
- 40 MINS FROM ALEX