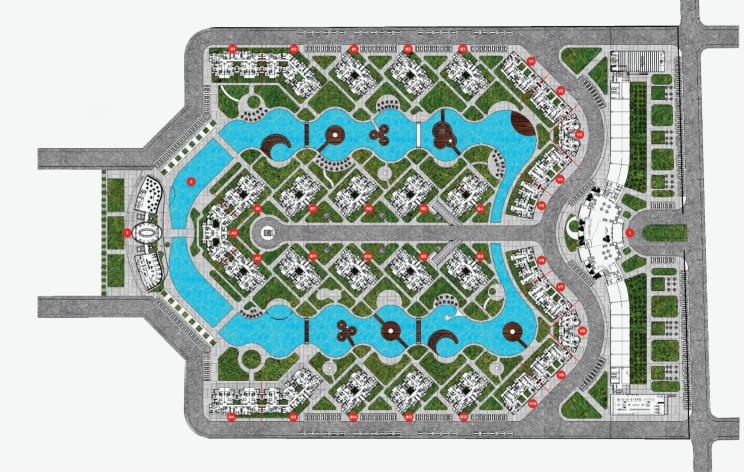

## MASTER-PLAN

A haven where timeless elegance blends with modern comfort. Only %15 of the land is built on, leaving %85 to greenery and water features.

#### BUILDINGS D

BUILDING D1 BUILDING D2 BUILDING D3 BUILDING D4

#### **BUILDINGS B**

BUILDING B1
BUILDING B2
BUILDING B3
BUILDING B4
BUILDING B5
BUILDING B6
BUILDING B7
BUILDING B8
BUILDING B9
BUILDING B10
BUILDING B11
BUILDING B12
BUILDING B13
BUILDING B14

#### **BUILDINGS V**

BUILDING V1
BUILDING V2
BUILDING V3
BUILDING V4
BUILDING V5
BUILDING V6
BUILDING V7
BUILDING V8
BUILDING V9
BUILDING V10

#### **BUILDINGS A**

BUILDING A1 BUILDING A2 BUILDING A3

#### **FACILITIES**

- 1. COMMERCIAL AREA
- 2. INFINITY POOL
- 3. CLUBHOUSE